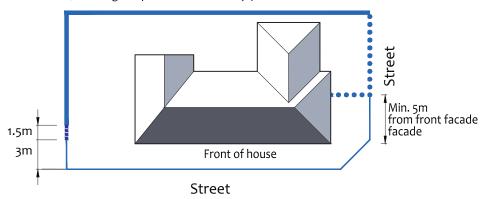

## Fencing Guidelines

Refer to diagrams below for information regarding boundary fencing location requirements

= No fence allowed \*
= Colorbond fence in "Wilderness" commencing at 1.2m and increasing to 1.8m high
= Colorbond fence in "Wilderness" continuing at 1.8m high
= Fence design to be submitted to Villawood Properties for approval

- \* except the common boundaries of lots 11 & 12, 12 & 13, 13 & 14, 20 & 21, where 1.2 metres is acceptable for the first 3 metres
- \* except the common boundary of lots 14 & 15 where 1.8 metres is acceptable for the total length
- \* except the southern boundaries of the lots 21 & 22 where 1.2 metres is acceptable for the first 3 metres



4. Fencing template for corner lot (b)