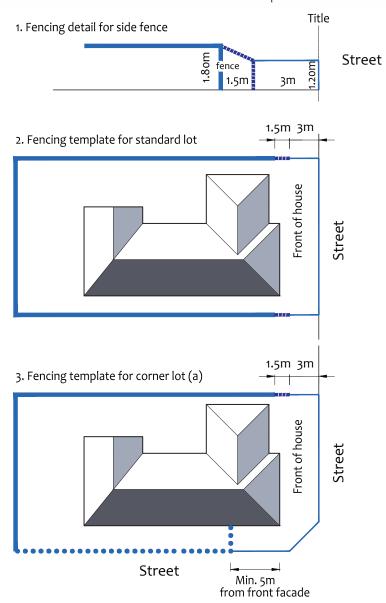

## Fencing Guidelines

Refer to diagrams below for information regarding boundary fencing location requirements

= No fence allowed \*
= Colorbond fence in "Wilderness" commencing at 1.2m and increasing to 1.8m high
= Colorbond fence in "Wilderness" continuing at 1.8m high
= Fence design to be submitted to Villawood Properties for approval

- \* except the common boundaries of lots 11 & 12, 12 & 13, 13 & 14, 20 & 21, where 1.2 metres is acceptable for the first 3 metres
- \* except the common boundary of lots 14 & 15 where 1.8 metres is acceptable for the total length
- \* except the southern boundaries of the lots 21 & 22 where 1.2 metres is acceptable for the first 3 metres