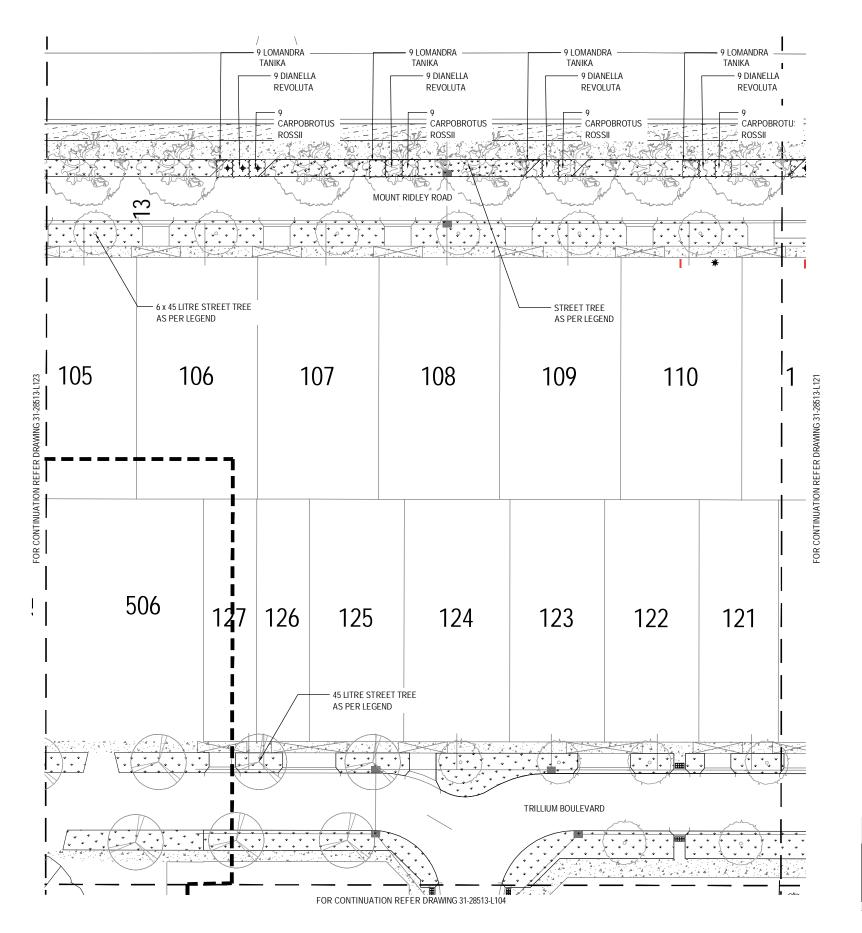

0

MULCHED PLANTED ARFAS

STREET TREE -Acer truncatum x A. platanoides ' Warrenred'

STREET TREE -Pyrus calleryana x P. betulaefolia 'Edgewood'

STREET TREE -Acer negundo 'Sensation' (150 Litre)

STREET TREE -Ulmus parvifolia 'Todd'

FEATURE TREE

EXISTING TREE TO BE RETAINED

SEAT ON CONCRETE BASE (FROM COMMERCIAL SYSTEMS (TYP1 - TM4035 - WITH ARM RESTS ANI

INTERPRETATION SIGN

TYP2 - TM4050 WITHOUT BOLLARDS

FLAGPOLES BY

OTHERS

SCULPTURAL ELEMENT BY OTHERS

—SE-SE-SE— STEEL EDGE —TE-TE-TE— TIMBER EDGE

-CJ-CJ-CJ-CJ- CONTRACTION JOINT AT 3m INTERVAL

-EJ-EJ-EJ-EJEXPANSION JOINT
AT 12m INTERVAL

AND RE OF LOCAL PROVENANCE

STAGE BOUNDARY INDIGENOUS PLANTS ARE TO BE OBTAINED FROM APPROVED SUPPLIER

PLANT SCHEDULE STAGE 1 CODE COMMON NAME PLANT COMP PLANT SIZE QUANTITY MATURE HT X WIDTH ADVANCE TREE PLANTING STREETSCAPES Acer truncatum x A. platanoides 45 Litre 50mm ACR tru W NORWAY MAPLE 10.0m x 6.0M SHOWN CAL 3.5m HIGH Warrenred' Acer truncatum x A. platanoides AS 150 Litre 50mm ACR tru W NORWAY MAPLE 10.0m x 6.0M

STAGE BOUNDARY INDIGENOUS PLANTS ARE TO BE

OBTAINED FROM APPROVED SUPPLIER AND BE OF LOCAL PROVENANCE

| PLANT SCH    | EDULE STAGE 1                                   |               |       |      |                |          |                   |
|--------------|-------------------------------------------------|---------------|-------|------|----------------|----------|-------------------|
| CODE         | SPECIES                                         | COMMON NAME   | PLANT | COMP | PLANT SIZE     | QUANTITY | MATURE HT X WIDTH |
|              |                                                 |               | S/m2  | %    |                |          |                   |
| ADVANCE TREE | PLANTING STREETSCAPES                           |               |       |      |                |          |                   |
| ACR tru W    | Acer truncatum x A. platanoides '<br>Warrenred' | NORWAY MAPLE  | AS    |      | 45 Litre 50mm  | 12       | 10.0m x 6.0M      |
| ACK IIU W    |                                                 |               | SHOWN |      | CAL 3.5m HIGH  |          | TO.OHT A O.OW     |
| ACR neu Sen  | Acer negundo ' Sensation'                       | BOX ELDER     | AS    |      | 150 Litre 50mm | 8        | 9.0m x 6.0M       |
| ACK HEU SEH  | Acer negunuo Sensation                          |               | SHOWN |      | CAL 3.5m HIGH  | 0        | 9.UIII X O.UWI    |
| III M por    | Ulmus parvifolia 'Todd'                         | CHINESE ELM   | AS    |      | 45 Litre 30mm  | 4        | 8m x 9m           |
| ULM par      | Olinus parvirolia Todu                          | CHINESE ELIVI | SHOWN |      | CAL 2.5m HIGH  | 4        | SIII X 9III       |
|              |                                                 |               |       |      |                |          |                   |