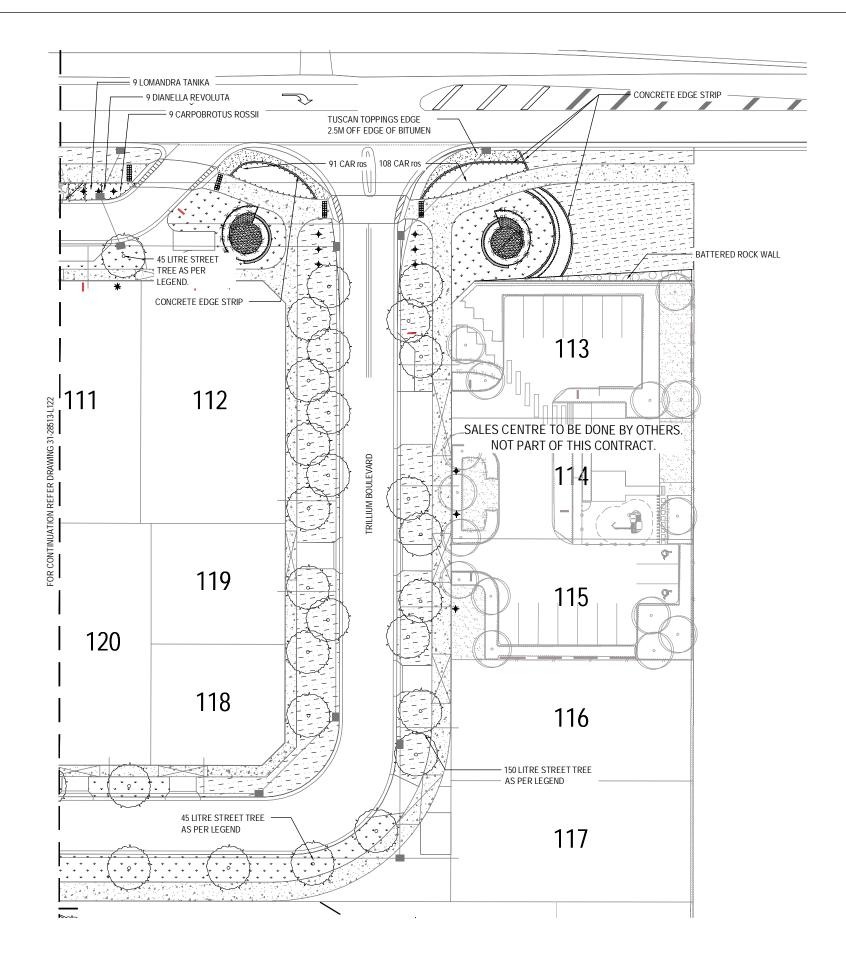

0

MULCHED PLANTED ARFAS

STREET TREE -Acer truncatum x A. platanoides ' Warrenred'

STREET TREE -Pyrus calleryana x P. betulaefolia 'Edgewood'

STREET TREE -Acer negundo 'Sensation' (150 Litre)

STREET TREE -Ulmus parvifolia 'Todd'

FEATURE TREE

EXISTING TREE TO BE RETAINED

SEAT ON CONCRETE BASE (FROM COMMERCIAL SYSTEMS (TYP1 - TM4035 - WITH ARM RESTS ANI

INTERPRETATION SIGN

TYP2 - TM4050 WITHOUT BOLLARDS

FLAGPOLES BY

OTHERS

SCULPTURAL ELEMENT BY OTHERS

—SE-SE-SE— STEEL EDGE —TE-TE-TE— TIMBER EDGE

-CJ-CJ-CJ-CJ- CONTRACTION JOINT AT 3m INTERVAL

-EJ-EJ-EJ-EJEXPANSION JOINT
AT 12m INTERVAL

AND RE OF LOCAL PROVENANCE

STAGE BOUNDARY INDIGENOUS PLANTS ARE TO BE OBTAINED FROM APPROVED SUPPLIER

PLANT SCHEDULE STAGE 1 CODE COMMON NAME PLANT COMP PLANT SIZE QUANTITY MATURE HT X WIDTH ADVANCE TREE PLANTING STREETSCAPES Acer truncatum x A. platanoides 45 Litre 50mm ACR tru W NORWAY MAPLE 10.0m x 6.0M SHOWN CAL 3.5m HIGH Warrenred' Acer truncatum x A. platanoides AS 150 Litre 50mm ACR tru W NORWAY MAPLE 10.0m x 6.0M

STAGE BOUNDARY INDIGENOUS PLANTS ARE TO BE

OBTAINED FROM APPROVED SUPPLIER AND BE OF LOCAL PROVENANCE

| PLANT SCH    | EDULE STAGE 1                                   |               |       |      |                |          |                   |
|--------------|-------------------------------------------------|---------------|-------|------|----------------|----------|-------------------|
| CODE         | SPECIES                                         | COMMON NAME   | PLANT | COMP | PLANT SIZE     | QUANTITY | MATURE HT X WIDTH |
|              |                                                 |               | S/m2  | %    |                |          |                   |
| ADVANCE TREE | PLANTING STREETSCAPES                           |               |       |      |                |          |                   |
| ACR tru W    | Acer truncatum x A. platanoides '<br>Warrenred' | NORWAY MAPLE  | AS    |      | 45 Litre 50mm  | 12       | 10.0m x 6.0M      |
| ACK IIU W    |                                                 |               | SHOWN |      | CAL 3.5m HIGH  |          | TO.OHT A O.OW     |
| ACR neu Sen  | Acer negundo ' Sensation'                       | BOX ELDER     | AS    |      | 150 Litre 50mm | 8        | 9.0m x 6.0M       |
| ACK HEU SEH  | Acer negunuo Sensation                          |               | SHOWN |      | CAL 3.5m HIGH  | 0        | 9.UIII X O.UWI    |
| III M por    | Ulmus parvifolia 'Todd'                         | CHINESE ELM   | AS    |      | 45 Litre 30mm  | 4        | 8m x 9m           |
| ULM par      | Olinus parvirolia Todu                          | CHINESE ELIVI | SHOWN |      | CAL 2.5m HIGH  | 4        | SIII X 9III       |
|              |                                                 |               |       |      |                |          |                   |

■ ■ STAGE BOUNDARY

INDIGENOUS PLANTS ARE TO BE OBTAINED FROM APPROVED SUPPLIER AND BE OF LOCAL PROVENANCE

| PLANT SCH   | IEDULE STAGE 1                                  |              |               |           |                                 |          |                   |
|-------------|-------------------------------------------------|--------------|---------------|-----------|---------------------------------|----------|-------------------|
| CODE        | SPECIES                                         | COMMON NAME  | PLANT<br>S/m2 | COMP<br>% | PLANT SIZE                      | QUANTITY | MATURE HT X WIDTH |
| ADVANCE TRE | E PLANTING STREETSCAPES                         |              |               |           |                                 |          |                   |
| ACR tru W   | Acer truncatum x A. platanoides '<br>Warrenred' | NORWAY MAPLE | AS<br>SHOWN   |           | 45 Litre 50mm<br>CAL 3.5m HIGH  | 4        | 10.0m x 6.0M      |
| ACR neu Sen | Acer negundo ' Sensation'                       | BOX ELDER    | AS<br>SHOWN   |           | 150 Litre 50mm<br>CAL 3.5m HIGH | 5        | 9.0m x 6.0M       |
|             |                                                 |              |               |           | TOTAL PLANTS                    | Q        |                   |

| CODE       | SPECIES                                         | COMMON NAME                | PI ANT      | COMP | PLANT SIZE                      | OUANTITY | MATURE HT X WIDTH |
|------------|-------------------------------------------------|----------------------------|-------------|------|---------------------------------|----------|-------------------|
| CODE       | SPECIES                                         | COMMON NAME                | S/m2        | %    | PLAINT SIZE                     | QUANTITY | MATURE HTX WIDTH  |
| ADVANCE TR | EE PLANTING STREETSCAPES                        |                            |             |      |                                 |          |                   |
| ACR pac W  | Acer Pacific Sunset                             | PACIFIC MAPLE              | AS<br>SHOWN |      | 500 Litre 50mm<br>CAL 5.0m HIGH | 1        | 10.0m x 6.0M      |
| ACR tru W  | Acer truncatum x A. platanoides '<br>Warrenred' | NORWAY MAPLE               | AS<br>SHOWN |      | 45 Litre 50mm<br>CAL 3.5m HIGH  | 6        | 10.0m x 6.0M      |
| PYR cal A  | Pyrus calleryana 'Aristocrat'                   | ARISTOCRAT CALLERY<br>PEAR | AS<br>SHOWN |      | 45 Litre 30mm<br>CAL 2.5m HIGH  | 7        | 11m x 7m          |
| ULM par    | Ulmus parvifolia 'Todd'                         | CHINESE ELM                | AS          |      | 45 Litre 30mm                   | 3        | 8m x 9m           |
|            |                                                 |                            |             |      | TOTAL PLANTS                    | 17       |                   |
| GROUNDCOV  | ERS AND SHRUBS                                  |                            |             |      |                                 |          |                   |
| DIA tas TR | Dianella tasmanica 'Tasred'                     | DIANELLA                   | 2.2         |      | 140mm                           | 40       | 0.4m x 0.4m       |
| FIC nod    | Ficinia nodosa                                  | KNOBBY CLUBRUSH            | 4           |      | 140mm                           | 28       | 1.0m x 1.0m       |
| RO fcw     | Rosa Flower Carpet White form                   | CARPET ROSE                | 3           |      | 200mm                           | 62       | 0.4m x 0.5m       |
| SEN BCS    | Senecio serpens 'Blue Chalk Sticks'             | BLUE CHALK STICK           | 5           |      | 200mm                           | 55       | 0.3m x 0.5m       |
| WE wyg     | Westringia Wynyabbie Gem                        | WYNYABBIE GEM              | 3           |      | 200mm                           | 57       | 1.0m x 1.00m      |
|            |                                                 |                            |             |      | TOTAL PLANTS                    | 242      |                   |