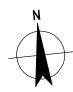

### LEGEND:

COLOURED CONCRETE PAVEMENT TUSCAN TOPPINGS

FINISH

SOFT FALL MULCH

STREET TREE -Acer truncatum x A. platanoides ' Warrenred'

STREET TREE -Pyrus calleryana x P. betulaefolia 'Edgewood'

STREET TREE -Acer negundo 'Sensation' (150 Litre)

MULCHED PLANTED AREAS

STREET TREE -Ulmus parvifolia 'Todd'

FEATURE TREE

EXISTING TREE TO BE RETAINED SEAT ON CONCRETE BASE (FROM COMMERCIAL SYSTEMS (TYP1 - TM4035 - WITH ARM RESTS AND TYP2 - TM4050 WITHOUT

BOLLARDS INTERPRETATION SIGN

FLAGPOLES BY

OTHERS

SCULPTURAL ELEMENT BY OTHERS

—SE-SE-SE— STEEL EDGE —TE-TE-TE— TIMBER EDGE

-CJ-CJ-CJ-CJ- CONTRACTION JOINT AT 3m INTERVAL

-EJ-EJ-EJ-EJ- EXPANSION JOINT AT 12m INTERVAL

■ ■ STAGE BOUNDARY

INDIGENOUS PLANTS ARE TO BE OBTAINED FROM APPROVED SUPPLIER AND BE OF LOCAL PROVENANCE

| PLANT SCH   | IEDULE STAGE 1                                  |              |               |           |                                 |          |                   |
|-------------|-------------------------------------------------|--------------|---------------|-----------|---------------------------------|----------|-------------------|
| CODE        | SPECIES                                         | COMMON NAME  | PLANT<br>S/m2 | COMP<br>% | PLANT SIZE                      | QUANTITY | MATURE HT X WIDTH |
| ADVANCE TRE | E PLANTING STREETSCAPES                         |              |               |           |                                 |          |                   |
| ACR tru W   | Acer truncatum x A. platanoides '<br>Warrenred' | NORWAY MAPLE | AS<br>SHOWN   |           | 45 Litre 50mm<br>CAL 3.5m HIGH  | 4        | 10.0m x 6.0M      |
| ACR neu Sen | Acer negundo ' Sensation'                       | BOX ELDER    | AS<br>SHOWN   |           | 150 Litre 50mm<br>CAL 3.5m HIGH | 5        | 9.0m x 6.0M       |
|             |                                                 |              |               |           | TOTAL PLANTS                    | Q        |                   |