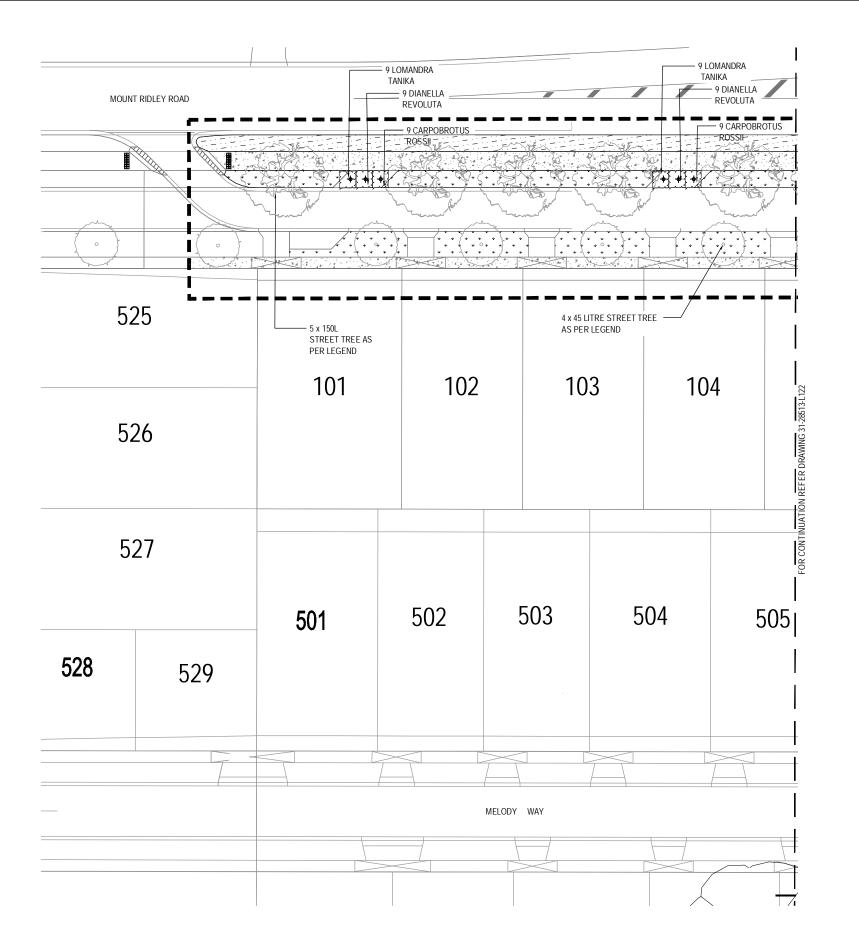

0

MULCHED PLANTED ARFAS

STREET TREE -Acer truncatum x A. platanoides ' Warrenred'

STREET TREE -Pyrus calleryana x P. betulaefolia 'Edgewood'

STREET TREE -Acer negundo 'Sensation' (150 Litre)

STREET TREE -Ulmus parvifolia 'Todd'

FEATURE TREE

EXISTING TREE TO BE RETAINED

SEAT ON CONCRETE BASE (FROM COMMERCIAL SYSTEMS (TYP1 - TM4035 - WITH ARM RESTS ANI

INTERPRETATION SIGN

TYP2 - TM4050 WITHOUT BOLLARDS

FLAGPOLES BY

OTHERS

SCULPTURAL ELEMENT BY OTHERS

—SE-SE-SE— STEEL EDGE —TE-TE-TE— TIMBER EDGE

-CJ-CJ-CJ-CJ- CONTRACTION JOINT AT 3m INTERVAL

-EJ-EJ-EJ-EJEXPANSION JOINT
AT 12m INTERVAL

AND RE OF LOCAL PROVENANCE

STAGE BOUNDARY INDIGENOUS PLANTS ARE TO BE OBTAINED FROM APPROVED SUPPLIER

PLANT SCHEDULE STAGE 1 CODE COMMON NAME PLANT COMP PLANT SIZE QUANTITY MATURE HT X WIDTH ADVANCE TREE PLANTING STREETSCAPES Acer truncatum x A. platanoides 45 Litre 50mm ACR tru W NORWAY MAPLE 10.0m x 6.0M SHOWN CAL 3.5m HIGH Warrenred' Acer truncatum x A. platanoides AS 150 Litre 50mm ACR tru W NORWAY MAPLE 10.0m x 6.0M

STAGE BOUNDARY INDIGENOUS PLANTS ARE TO BE

OBTAINED FROM APPROVED SUPPLIER AND BE OF LOCAL PROVENANCE

| PLANT SCH    | EDULE STAGE 1                                   |               |       |      |                |          |                   |
|--------------|-------------------------------------------------|---------------|-------|------|----------------|----------|-------------------|
| CODE         | SPECIES                                         | COMMON NAME   | PLANT | COMP | PLANT SIZE     | QUANTITY | MATURE HT X WIDTH |
|              |                                                 |               | S/m2  | %    |                |          |                   |
| ADVANCE TREE | PLANTING STREETSCAPES                           |               |       |      |                |          |                   |
| ACR tru W    | Acer truncatum x A. platanoides '<br>Warrenred' | NORWAY MAPLE  | AS    |      | 45 Litre 50mm  | 12       | 10.0m x 6.0M      |
| ACK IIU W    |                                                 |               | SHOWN |      | CAL 3.5m HIGH  |          | TO.OHT A O.OW     |
| ACR neu Sen  | Acer negundo ' Sensation'                       | BOX ELDER     | AS    |      | 150 Litre 50mm | 8        | 9.0m x 6.0M       |
| ACK HEU SEH  | Acer negunuo Sensation                          |               | SHOWN |      | CAL 3.5m HIGH  | 0        | 9.UIII X O.UWI    |
| III M por    | Ulmus parvifolia 'Todd'                         | CHINESE ELM   | AS    |      | 45 Litre 30mm  | 4        | 8m x 9m           |
| ULM par      | Olinus parvirolia Todu                          | CHINESE ELIVI | SHOWN |      | CAL 2.5m HIGH  | 4        | SIII X 9III       |
|              |                                                 |               |       |      |                |          |                   |