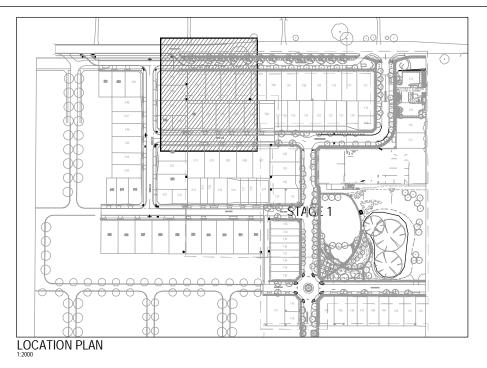

--------------------|----------------------------------------|--------------------------|----------------|--|--|
| onditions of Use.                                                            | Drafting<br>Check                      | Design<br>Check          | Proje<br>Title |  |  |
| iHD's client (and any other person who iHD has agreed can use this document) | Approved<br>(Project Director)<br>Date |                          |                |  |  |
| or the purpose for which it was prepared                                     |                                        | This Drawing must not be | Original       |  |  |

| t | VILLAWOOD PROPERTIES TRILLIUM DEVELOPMENT      |
|---|------------------------------------------------|
|   | STAGE 1 - STREETSCAPE<br>AS CONSTRCUTED 2 OF 3 |







### LEGEND:

COLOURED CONCRETE PAVEMENT TUSCAN TOPPINGS

FINISH

SOFT FALL MULCH

STREET TREE -Acer truncatum x A. platanoides ' Warrenred'

STREET TREE -Pyrus calleryana x P. betulaefolia 'Edgewood'



STREET TREE -Acer negundo 'Sensation' (150 Litre)





MULCHED PLANTED AREAS



STREET TREE -Ulmus parvifolia 'Todd'



FEATURE TREE



EXISTING TREE TO BE RETAINED SEAT ON CONCRETE BASE (FROM COMMERCIAL SYSTEMS (TYP1 - TM4035 - WITH ARM RESTS AND TYP2 - TM4050 WITHOUT

BOLLARDS INTERPRETATION SIGN

FLAGPOLES BY

OTHERS

SCULPTURAL ELEMENT BY OTHERS

—SE-SE-SE— STEEL EDGE —TE-TE-TE— TIMBER EDGE

-CJ-CJ-CJ-CJ- CONTRACTION JOINT AT 3m INTERVAL

-EJ-EJ-EJ-EJ- EXPANSION JOINT AT 12m INTERVAL

■ ■ STAGE BOUNDARY

INDIGENOUS PLANTS ARE TO BE OBTAINED FROM APPROVED SUPPLIER AND BE OF LOCAL PROVE