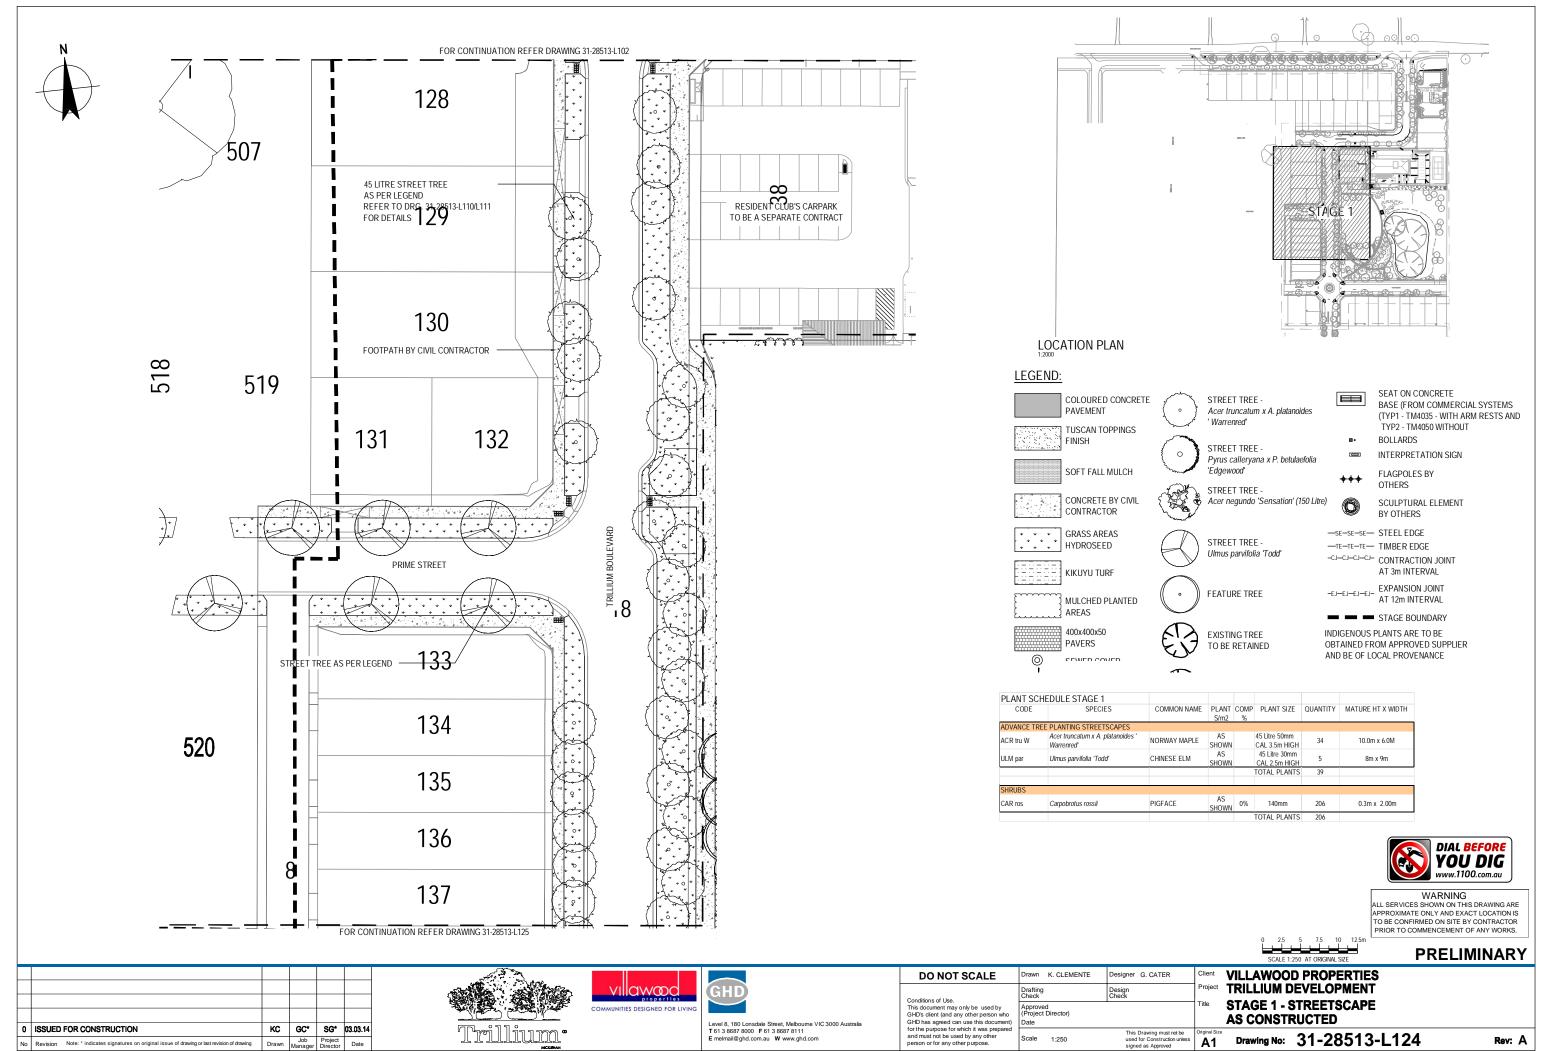

# LOCATION PLAN

FINISH

GRASS AREAS HYDROSEED GRASS AREAS

## LEGEND:

COLOURED CONCRETE PAVEMENT TUSCAN TOPPINGS

SOFT FALL MULCH

CONCRETE BY CIVIL

CONTRACTOR

KIKUYU TURF

400x400x50

PAVERS

0

MULCHED PLANTED ARFAS

STREET TREE -Acer truncatum x A. platanoides ' Warrenred'

STREET TREE -Pyrus calleryana x P. betulaefolia 'Edgewood'

STREET TREE -Acer negundo 'Sensation' (150 Litre)

STREET TREE -Ulmus parvifolia 'Todd'

FEATURE TREE

EXISTING TREE TO BE RETAINED

SEAT ON CONCRETE BASE (FROM COMMERCIAL SYSTEMS (TYP1 - TM4035 - WITH ARM RESTS ANI

INTERPRETATION SIGN

TYP2 - TM4050 WITHOUT BOLLARDS

FLAGPOLES BY

OTHERS

SCULPTURAL ELEMENT BY OTHERS

—SE-SE-SE— STEEL EDGE —TE-TE-TE— TIMBER EDGE

-CJ-CJ-CJ-CJ- CONTRACTION JOINT AT 3m INTERVAL

-EJ-EJ-EJ-EJEXPANSION JOINT
AT 12m INTERVAL

AND RE OF LOCAL PROVENANCE

STAGE BOUNDARY INDIGENOUS PLANTS ARE TO BE OBTAINED FROM APPROVED SUPPLIER

PLANT SCHEDULE STAGE 1 CODE COMMON NAME PLANT COMP PLANT SIZE QUANTITY MATURE HT X WIDTH ADVANCE TREE PLANTING STREETSCAPES Acer truncatum x A. platanoides 45 Litre 50mm ACR tru W NORWAY MAPLE 10.0m x 6.0M SHOWN CAL 3.5m HIGH Warrenred' Acer truncatum x A. platanoides AS 150 Litre 50mm ACR tru W NORWAY MAPLE 10.0m x 6.0M

SHOWN

WARNING ALL SERVICES SHOWN ON THIS DRAWING ARE APPROXIMATE ONLY AND EXACT LOCATION IS TO BE CONFIRMED ON SITE BY CONTRACTOR PRIOR TO COMMENCEMENT OF ANY WORKS.

**PRELIMINARY** 

KC GC\* SG\* 03.03.14 0 ISSUED FOR CONSTRUCTION No Revision Note: \* indicates signatures on original issue of drawing or last revision of drawing Drawn Job Manager Director Date