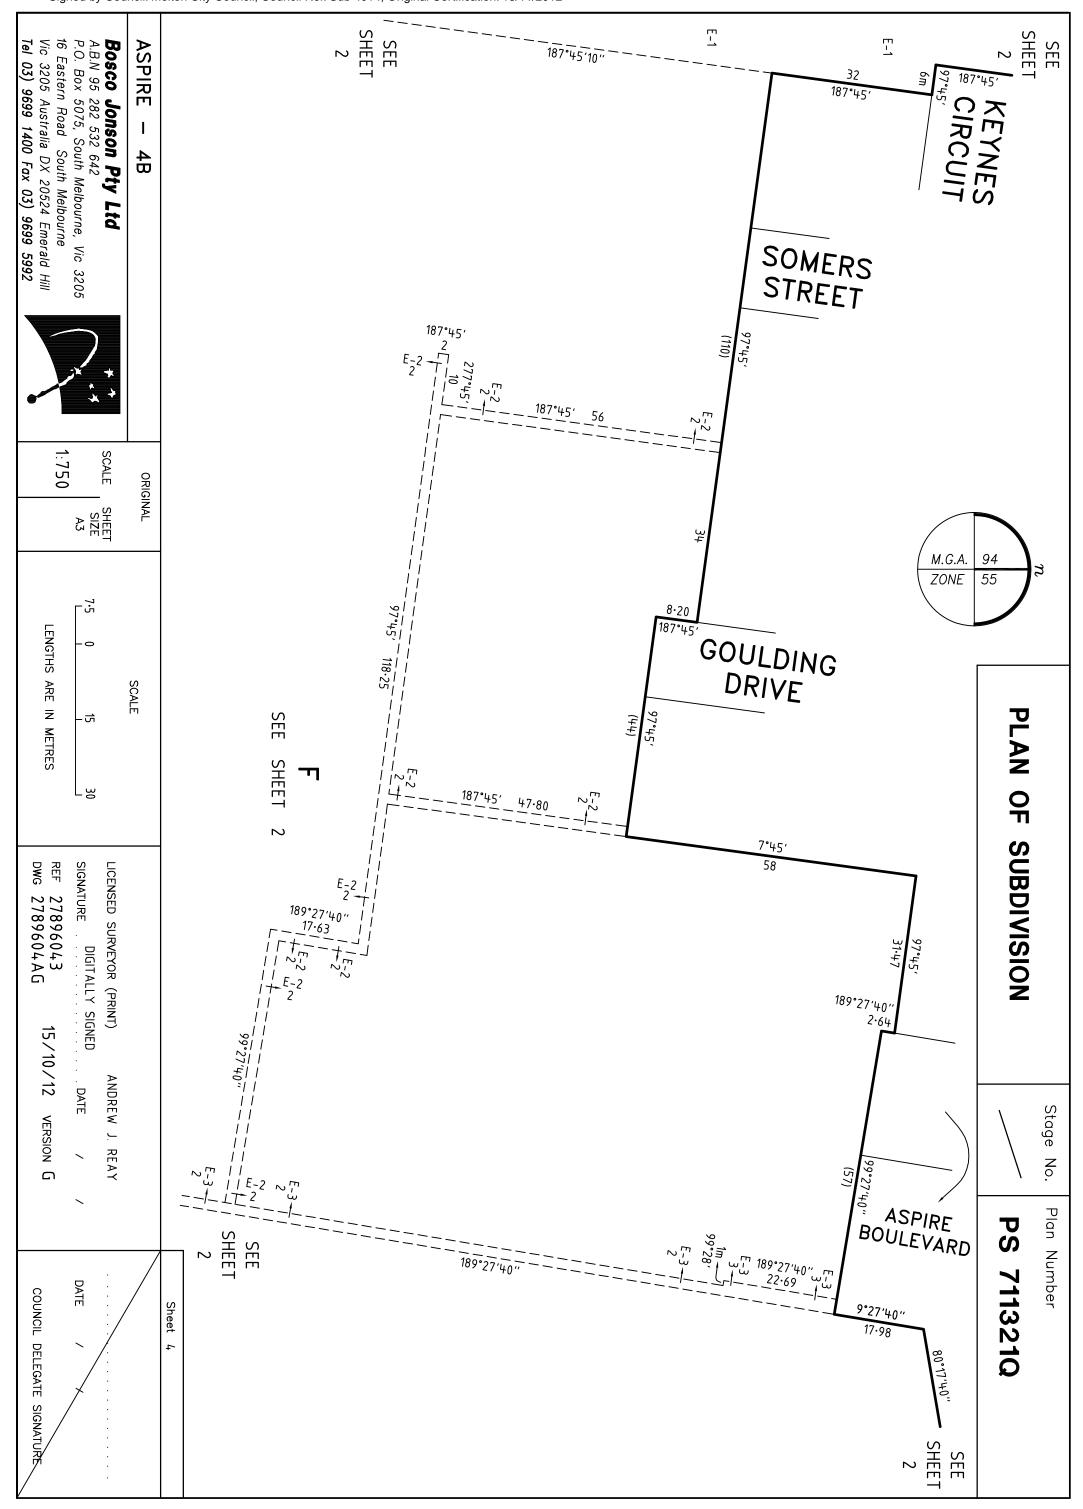

|                                                                                                                                                                                                                                                                                                                                                                         | PLAN OF SU                | BDIVISIOI         | N                      | Stage No.                                                                                                                                                                                                                                                                                                                                                                                                                                                                                                                                                                                           | LRS use only EDITION                                                                                                             |          | Number<br>711321Q                                                                   |  |
|-------------------------------------------------------------------------------------------------------------------------------------------------------------------------------------------------------------------------------------------------------------------------------------------------------------------------------------------------------------------------|---------------------------|-------------------|------------------------|-----------------------------------------------------------------------------------------------------------------------------------------------------------------------------------------------------------------------------------------------------------------------------------------------------------------------------------------------------------------------------------------------------------------------------------------------------------------------------------------------------------------------------------------------------------------------------------------------------|----------------------------------------------------------------------------------------------------------------------------------|----------|-------------------------------------------------------------------------------------|--|
| Location of Land Parish:  MARIBYRNONG  Township: Section: BCrown Allotment: 12 (PART) Crown Portion: Title Reference: VOL FOL  Last Plan Reference: LOT E ON PS646715D  Postal Address: (at time of subdivision) ASPIRE BOULEVARD PLUMPTON 3335  MGA Co-ordinates (of approx. centre of land in plan)  Vesting of Roads and/or Reserves Identifier  Council/Body/Person |                           |                   |                        | Council Certification and Endorsement  Council Name: MELTON SHIRE COUNCIL Ref:  1. This plan is certified under section 6 of the Subdivision Act 1988.  2. This plan is certified under section 11(7) of the Subdivision Act 1988.  Date of original certification under section 6  3. This is a statement of compliance issued under section 21 of the Subdivision Act 1988.  OPEN SPACE  (i) A requirement for public open space under section 18 of the Subdivision Act 1988 has/has not been made.  (ii) The requirement has been satisfied.  (iii) The requirement is to be satisfied in Stage |                                                                                                                                  |          |                                                                                     |  |
| ROAD R1 MELTON SHIRE COUNCI RESERVE No.1 MELTON SHIRE COUNCI RESERVE No.2 MELTON SHIRE COUNCI                                                                                                                                                                                                                                                                           |                           | OUNCIL            | JNCIL                  |                                                                                                                                                                                                                                                                                                                                                                                                                                                                                                                                                                                                     | Notations  Staging This indicated subdivision Planning Permit No. PA2010/2849/2  Depth Limitation 15.24 METRES BELOW THE SURFACE |          |                                                                                     |  |
| HAVE BEEN OMITTED FROM THIS PLAN  LAND SUBDIVIDED (EXCLUDING LOT F) - 2.899ha  Survey This plan is/is—net based on survey This survey has been connected to permanent marks no(s) 20, 53, 402, 565, 56 In Proclaimed Survey Area No. —  Easement Information  Easement Information                                                                                      |                           |                   |                        |                                                                                                                                                                                                                                                                                                                                                                                                                                                                                                                                                                                                     |                                                                                                                                  |          |                                                                                     |  |
| Legend: E — Encumbering Easement, Condition in Crown Grant in the Nature of an Easement or Other Encumbrance                                                                                                                                                                                                                                                            |                           |                   |                        | A — Appurtenant Easement<br>R — Encumbering Easement (Road)                                                                                                                                                                                                                                                                                                                                                                                                                                                                                                                                         |                                                                                                                                  |          | LRS use only                                                                        |  |
| Subject<br>Land                                                                                                                                                                                                                                                                                                                                                         | Purpose                   | Width<br>(metres) | Origin                 |                                                                                                                                                                                                                                                                                                                                                                                                                                                                                                                                                                                                     | Land Benefited/In Favour Of                                                                                                      | f        | <u> </u>                                                                            |  |
| E-1 TR                                                                                                                                                                                                                                                                                                                                                                  | ANSMISSION OF ELECTRICITY | SEE DIAG          | INST. M569             | 9056H STA                                                                                                                                                                                                                                                                                                                                                                                                                                                                                                                                                                                           | TE ELECTRICITY COMMISSION OF                                                                                                     | VICTORIA | Statement of Compliance,<br>Exemption Statement                                     |  |
|                                                                                                                                                                                                                                                                                                                                                                         | AINAGE<br>WERAGE          |                   | PS646715D<br>PS646715D |                                                                                                                                                                                                                                                                                                                                                                                                                                                                                                                                                                                                     | ON SHIRE COUNCIL WEST WATER LIMITED                                                                                              |          | Received                                                                            |  |
|                                                                                                                                                                                                                                                                                                                                                                         | AINAGE<br>WERAGE          |                   | PS646692N<br>PS646692N |                                                                                                                                                                                                                                                                                                                                                                                                                                                                                                                                                                                                     | ON SHIRE COUNCIL WEST WATER LIMITED                                                                                              |          | Date / /                                                                            |  |
|                                                                                                                                                                                                                                                                                                                                                                         | AINAGE<br>WERAGE          |                   | THIS PLAN<br>THIS PLAN |                                                                                                                                                                                                                                                                                                                                                                                                                                                                                                                                                                                                     | ON SHIRE COUNCIL<br>WEST WATER LIMITED                                                                                           |          |                                                                                     |  |
| E-5 PA                                                                                                                                                                                                                                                                                                                                                                  | RTY WALL                  | 0-15              | THIS PLAN              |                                                                                                                                                                                                                                                                                                                                                                                                                                                                                                                                                                                                     | RELEVANT ABUTTING LOT ON T                                                                                                       | HIS PLAN | LRS use only                                                                        |  |
|                                                                                                                                                                                                                                                                                                                                                                         |                           |                   |                        |                                                                                                                                                                                                                                                                                                                                                                                                                                                                                                                                                                                                     |                                                                                                                                  |          | PLAN REGISTERED  TIME  DATE / /  Assistant Registrar of Titles  Sheet 1 of 5 sheets |  |
| ASPIRE – 4B 31 LOTS & BALANCE LOT F                                                                                                                                                                                                                                                                                                                                     |                           |                   |                        |                                                                                                                                                                                                                                                                                                                                                                                                                                                                                                                                                                                                     |                                                                                                                                  |          |                                                                                     |  |
| A.B.N 95 282 532 642 P.O. Box 5075, South Melbourne, Vic 3205 16 Eastern Road South Melbourne                                                                                                                                                                                                                                                                           |                           |                   |                        | SED SURVEYOR (PRINT) ANDREW J. REAY  TURE DIGITALLY SIGNED DATE / /  27896043 15/10/12 VERSION G  2789604AG                                                                                                                                                                                                                                                                                                                                                                                                                                                                                         |                                                                                                                                  |          | DATE / / COUNCIL DELEGATE SIGNATURE Original sheet size A3                          |  |