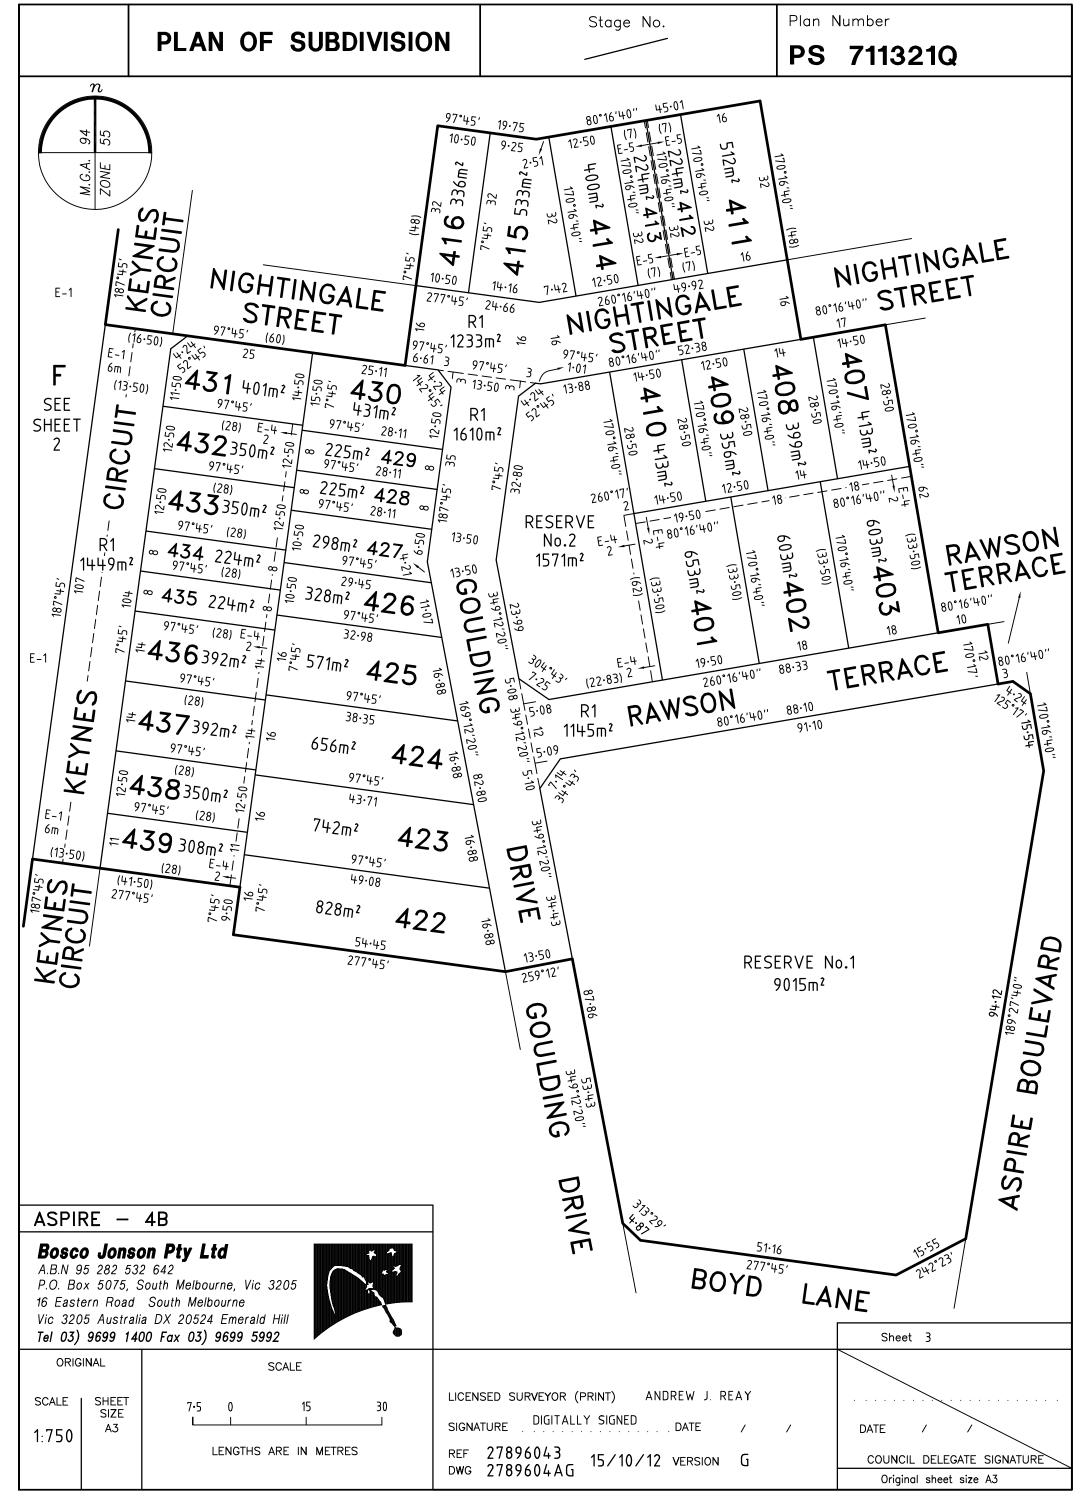

|                                                                                                                                                                                                                                                                                                                                                                         | PLAN OF SU                | BDIVISIOI         | N                      | Stage No.                                                                                                                                                                                                                                                                                                                                                                                                                                                                                                                                                                                           | LRS use only EDITION                                                                                                             |          | Number<br>711321Q                                                                   |  |
|-------------------------------------------------------------------------------------------------------------------------------------------------------------------------------------------------------------------------------------------------------------------------------------------------------------------------------------------------------------------------|---------------------------|-------------------|------------------------|-----------------------------------------------------------------------------------------------------------------------------------------------------------------------------------------------------------------------------------------------------------------------------------------------------------------------------------------------------------------------------------------------------------------------------------------------------------------------------------------------------------------------------------------------------------------------------------------------------|----------------------------------------------------------------------------------------------------------------------------------|----------|-------------------------------------------------------------------------------------|--|
| Location of Land Parish:  MARIBYRNONG  Township: Section: BCrown Allotment: 12 (PART) Crown Portion: Title Reference: VOL FOL  Last Plan Reference: LOT E ON PS646715D  Postal Address: (at time of subdivision) ASPIRE BOULEVARD PLUMPTON 3335  MGA Co-ordinates (of approx. centre of land in plan)  Vesting of Roads and/or Reserves Identifier  Council/Body/Person |                           |                   |                        | Council Certification and Endorsement  Council Name: MELTON SHIRE COUNCIL Ref:  1. This plan is certified under section 6 of the Subdivision Act 1988.  2. This plan is certified under section 11(7) of the Subdivision Act 1988.  Date of original certification under section 6  3. This is a statement of compliance issued under section 21 of the Subdivision Act 1988.  OPEN SPACE  (i) A requirement for public open space under section 18 of the Subdivision Act 1988 has/has not been made.  (ii) The requirement has been satisfied.  (iii) The requirement is to be satisfied in Stage |                                                                                                                                  |          |                                                                                     |  |
| ROAD R1 MELTON SHIRE COUNCI RESERVE No.1 MELTON SHIRE COUNCI RESERVE No.2 MELTON SHIRE COUNCI                                                                                                                                                                                                                                                                           |                           | OUNCIL            | JNCIL                  |                                                                                                                                                                                                                                                                                                                                                                                                                                                                                                                                                                                                     | Notations  Staging This indicated subdivision Planning Permit No. PA2010/2849/2  Depth Limitation 15.24 METRES BELOW THE SURFACE |          |                                                                                     |  |
| HAVE BEEN OMITTED FROM THIS PLAN  LAND SUBDIVIDED (EXCLUDING LOT F) - 2.899ha  Survey This plan is/is—net based on survey This survey has been connected to permanent marks no(s) 20, 53, 402, 565, 56 In Proclaimed Survey Area No. —  Easement Information  Easement Information                                                                                      |                           |                   |                        |                                                                                                                                                                                                                                                                                                                                                                                                                                                                                                                                                                                                     |                                                                                                                                  |          |                                                                                     |  |
| Legend: E — Encumbering Easement, Condition in Crown Grant in the Nature of an Easement or Other Encumbrance                                                                                                                                                                                                                                                            |                           |                   |                        | A — Appurtenant Easement<br>R — Encumbering Easement (Road)                                                                                                                                                                                                                                                                                                                                                                                                                                                                                                                                         |                                                                                                                                  |          | LRS use only                                                                        |  |
| Subject<br>Land                                                                                                                                                                                                                                                                                                                                                         | Purpose                   | Width<br>(metres) | Origin                 |                                                                                                                                                                                                                                                                                                                                                                                                                                                                                                                                                                                                     | Land Benefited/In Favour Of                                                                                                      | f        | <u> </u>                                                                            |  |
| E-1 TR                                                                                                                                                                                                                                                                                                                                                                  | ANSMISSION OF ELECTRICITY | SEE DIAG          | INST. M569             | 9056H STA                                                                                                                                                                                                                                                                                                                                                                                                                                                                                                                                                                                           | TE ELECTRICITY COMMISSION OF                                                                                                     | VICTORIA | Statement of Compliance,<br>Exemption Statement                                     |  |
|                                                                                                                                                                                                                                                                                                                                                                         | AINAGE<br>WERAGE          |                   | PS646715D<br>PS646715D |                                                                                                                                                                                                                                                                                                                                                                                                                                                                                                                                                                                                     | ON SHIRE COUNCIL WEST WATER LIMITED                                                                                              |          | Received                                                                            |  |
|                                                                                                                                                                                                                                                                                                                                                                         | AINAGE<br>WERAGE          |                   | PS646692N<br>PS646692N |                                                                                                                                                                                                                                                                                                                                                                                                                                                                                                                                                                                                     | ON SHIRE COUNCIL WEST WATER LIMITED                                                                                              |          | Date / /                                                                            |  |
|                                                                                                                                                                                                                                                                                                                                                                         | AINAGE<br>WERAGE          |                   | THIS PLAN<br>THIS PLAN |                                                                                                                                                                                                                                                                                                                                                                                                                                                                                                                                                                                                     | ON SHIRE COUNCIL<br>WEST WATER LIMITED                                                                                           |          |                                                                                     |  |
| E-5 PA                                                                                                                                                                                                                                                                                                                                                                  | RTY WALL                  | 0-15              | THIS PLAN              |                                                                                                                                                                                                                                                                                                                                                                                                                                                                                                                                                                                                     | RELEVANT ABUTTING LOT ON T                                                                                                       | HIS PLAN | LRS use only                                                                        |  |
|                                                                                                                                                                                                                                                                                                                                                                         |                           |                   |                        |                                                                                                                                                                                                                                                                                                                                                                                                                                                                                                                                                                                                     |                                                                                                                                  |          | PLAN REGISTERED  TIME  DATE / /  Assistant Registrar of Titles  Sheet 1 of 5 sheets |  |
| ASPIRE – 4B 31 LOTS & BALANCE LOT F                                                                                                                                                                                                                                                                                                                                     |                           |                   |                        |                                                                                                                                                                                                                                                                                                                                                                                                                                                                                                                                                                                                     |                                                                                                                                  |          |                                                                                     |  |
| A.B.N 95 282 532 642 P.O. Box 5075, South Melbourne, Vic 3205 16 Eastern Road South Melbourne                                                                                                                                                                                                                                                                           |                           |                   |                        | SED SURVEYOR (PRINT) ANDREW J. REAY  TURE DIGITALLY SIGNED DATE / /  27896043 15/10/12 VERSION G  2789604AG                                                                                                                                                                                                                                                                                                                                                                                                                                                                                         |                                                                                                                                  |          | DATE / / COUNCIL DELEGATE SIGNATURE Original sheet size A3                          |  |