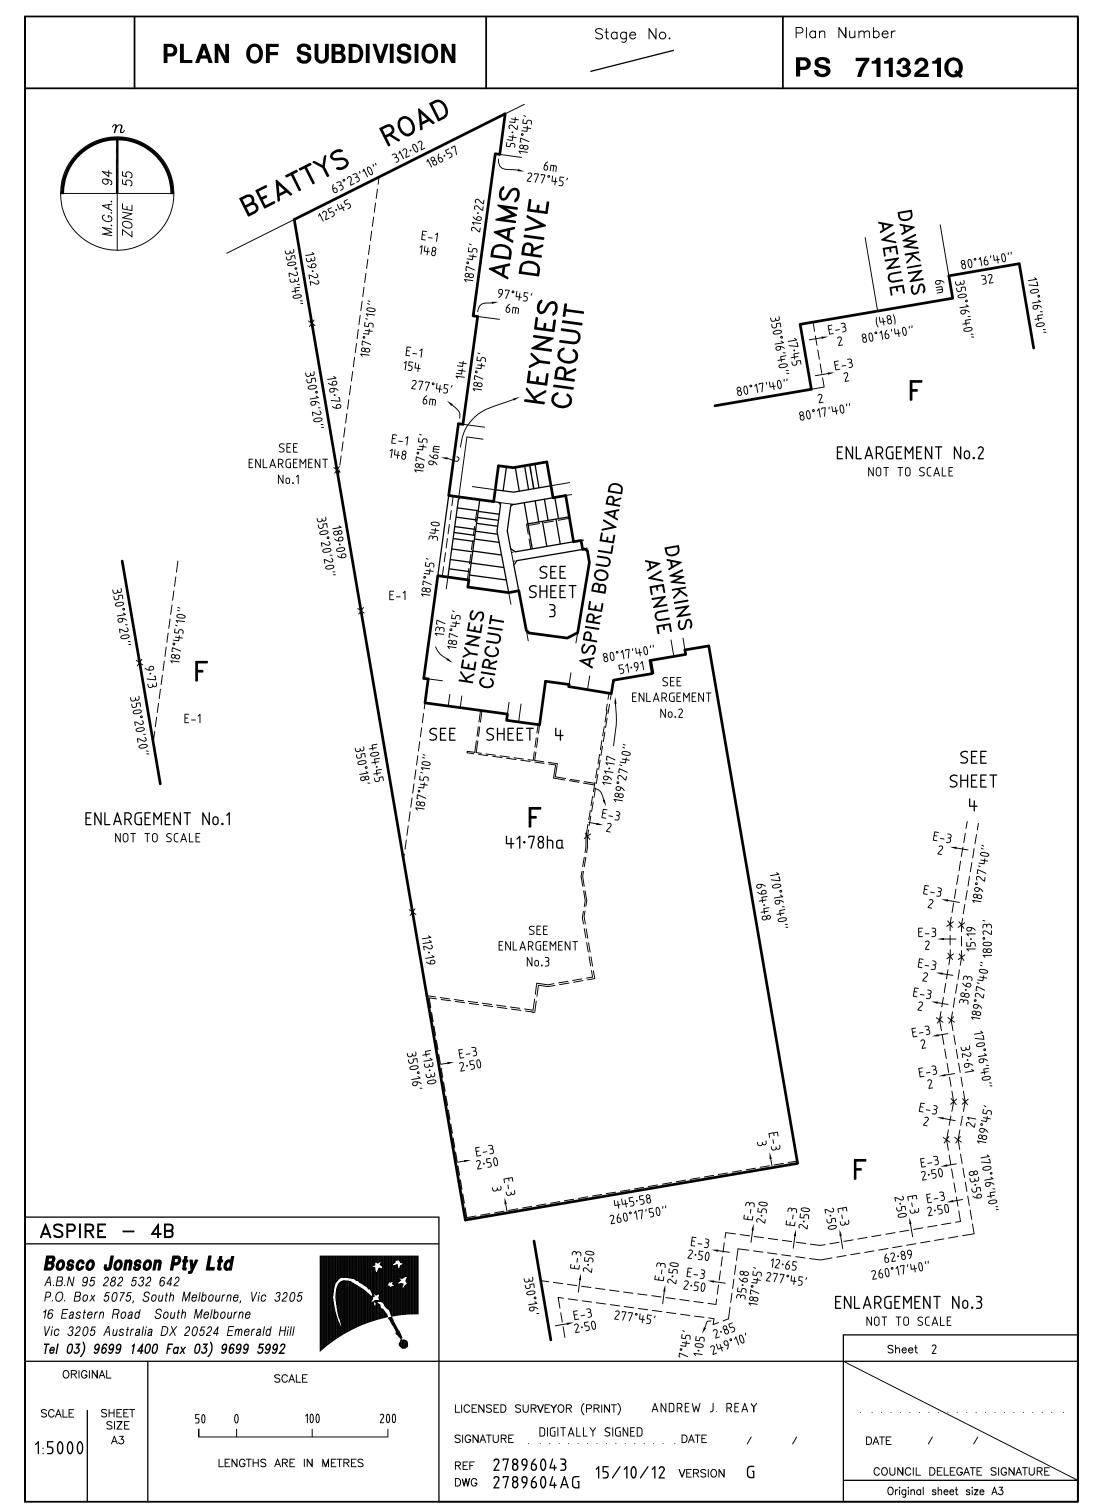

|                                                                                                                                                                                                                                                                                                                                                                         | PLAN OF SU                | BDIVISIOI         | N                      | Stage No.                                                                                                                                                                                                                                                                                                                                                                                                                                                                                                                                                                                           | LRS use only EDITION                                                                                                             |          | Number<br>711321Q                                                                   |  |
|-------------------------------------------------------------------------------------------------------------------------------------------------------------------------------------------------------------------------------------------------------------------------------------------------------------------------------------------------------------------------|---------------------------|-------------------|------------------------|-----------------------------------------------------------------------------------------------------------------------------------------------------------------------------------------------------------------------------------------------------------------------------------------------------------------------------------------------------------------------------------------------------------------------------------------------------------------------------------------------------------------------------------------------------------------------------------------------------|----------------------------------------------------------------------------------------------------------------------------------|----------|-------------------------------------------------------------------------------------|--|
| Location of Land Parish:  MARIBYRNONG  Township: Section: BCrown Allotment: 12 (PART) Crown Portion: Title Reference: VOL FOL  Last Plan Reference: LOT E ON PS646715D  Postal Address: (at time of subdivision) ASPIRE BOULEVARD PLUMPTON 3335  MGA Co-ordinates (of approx. centre of land in plan)  Vesting of Roads and/or Reserves Identifier  Council/Body/Person |                           |                   |                        | Council Certification and Endorsement  Council Name: MELTON SHIRE COUNCIL Ref:  1. This plan is certified under section 6 of the Subdivision Act 1988.  2. This plan is certified under section 11(7) of the Subdivision Act 1988.  Date of original certification under section 6  3. This is a statement of compliance issued under section 21 of the Subdivision Act 1988.  OPEN SPACE  (i) A requirement for public open space under section 18 of the Subdivision Act 1988 has/has not been made.  (ii) The requirement has been satisfied.  (iii) The requirement is to be satisfied in Stage |                                                                                                                                  |          |                                                                                     |  |
| ROAD R1 MELTON SHIRE COUNCI RESERVE No.1 MELTON SHIRE COUNCI RESERVE No.2 MELTON SHIRE COUNCI                                                                                                                                                                                                                                                                           |                           | OUNCIL            | JNCIL                  |                                                                                                                                                                                                                                                                                                                                                                                                                                                                                                                                                                                                     | Notations  Staging This indicated subdivision Planning Permit No. PA2010/2849/2  Depth Limitation 15.24 METRES BELOW THE SURFACE |          |                                                                                     |  |
| HAVE BEEN OMITTED FROM THIS PLAN  LAND SUBDIVIDED (EXCLUDING LOT F) - 2.899ha  Survey This plan is/is—net based on survey This survey has been connected to permanent marks no(s) 20, 53, 402, 565, 56 In Proclaimed Survey Area No. —  Easement Information  Easement Information                                                                                      |                           |                   |                        |                                                                                                                                                                                                                                                                                                                                                                                                                                                                                                                                                                                                     |                                                                                                                                  |          |                                                                                     |  |
| Legend: E — Encumbering Easement, Condition in Crown Grant in the Nature of an Easement or Other Encumbrance                                                                                                                                                                                                                                                            |                           |                   |                        | A — Appurtenant Easement<br>R — Encumbering Easement (Road)                                                                                                                                                                                                                                                                                                                                                                                                                                                                                                                                         |                                                                                                                                  |          | LRS use only                                                                        |  |
| Subject<br>Land                                                                                                                                                                                                                                                                                                                                                         | Purpose                   | Width<br>(metres) | Origin                 |                                                                                                                                                                                                                                                                                                                                                                                                                                                                                                                                                                                                     | Land Benefited/In Favour Of                                                                                                      | f        | <u> </u>                                                                            |  |
| E-1 TR                                                                                                                                                                                                                                                                                                                                                                  | ANSMISSION OF ELECTRICITY | SEE DIAG          | INST. M569             | 9056H STA                                                                                                                                                                                                                                                                                                                                                                                                                                                                                                                                                                                           | TE ELECTRICITY COMMISSION OF                                                                                                     | VICTORIA | Statement of Compliance,<br>Exemption Statement                                     |  |
|                                                                                                                                                                                                                                                                                                                                                                         | AINAGE<br>WERAGE          |                   | PS646715D<br>PS646715D |                                                                                                                                                                                                                                                                                                                                                                                                                                                                                                                                                                                                     | ON SHIRE COUNCIL WEST WATER LIMITED                                                                                              |          | Received                                                                            |  |
|                                                                                                                                                                                                                                                                                                                                                                         | AINAGE<br>WERAGE          |                   | PS646692N<br>PS646692N |                                                                                                                                                                                                                                                                                                                                                                                                                                                                                                                                                                                                     | ON SHIRE COUNCIL WEST WATER LIMITED                                                                                              |          | Date / /                                                                            |  |
|                                                                                                                                                                                                                                                                                                                                                                         | AINAGE<br>WERAGE          |                   | THIS PLAN<br>THIS PLAN |                                                                                                                                                                                                                                                                                                                                                                                                                                                                                                                                                                                                     | ON SHIRE COUNCIL<br>WEST WATER LIMITED                                                                                           |          |                                                                                     |  |
| E-5 PA                                                                                                                                                                                                                                                                                                                                                                  | RTY WALL                  | 0-15              | THIS PLAN              |                                                                                                                                                                                                                                                                                                                                                                                                                                                                                                                                                                                                     | RELEVANT ABUTTING LOT ON T                                                                                                       | HIS PLAN | LRS use only                                                                        |  |
|                                                                                                                                                                                                                                                                                                                                                                         |                           |                   |                        |                                                                                                                                                                                                                                                                                                                                                                                                                                                                                                                                                                                                     |                                                                                                                                  |          | PLAN REGISTERED  TIME  DATE / /  Assistant Registrar of Titles  Sheet 1 of 5 sheets |  |
| ASPIRE – 4B 31 LOTS & BALANCE LOT F                                                                                                                                                                                                                                                                                                                                     |                           |                   |                        |                                                                                                                                                                                                                                                                                                                                                                                                                                                                                                                                                                                                     |                                                                                                                                  |          |                                                                                     |  |
| A.B.N 95 282 532 642 P.O. Box 5075, South Melbourne, Vic 3205 16 Eastern Road South Melbourne                                                                                                                                                                                                                                                                           |                           |                   |                        | SED SURVEYOR (PRINT) ANDREW J. REAY  TURE DIGITALLY SIGNED DATE / /  27896043 15/10/12 VERSION G  2789604AG                                                                                                                                                                                                                                                                                                                                                                                                                                                                                         |                                                                                                                                  |          | DATE / / COUNCIL DELEGATE SIGNATURE Original sheet size A3                          |  |