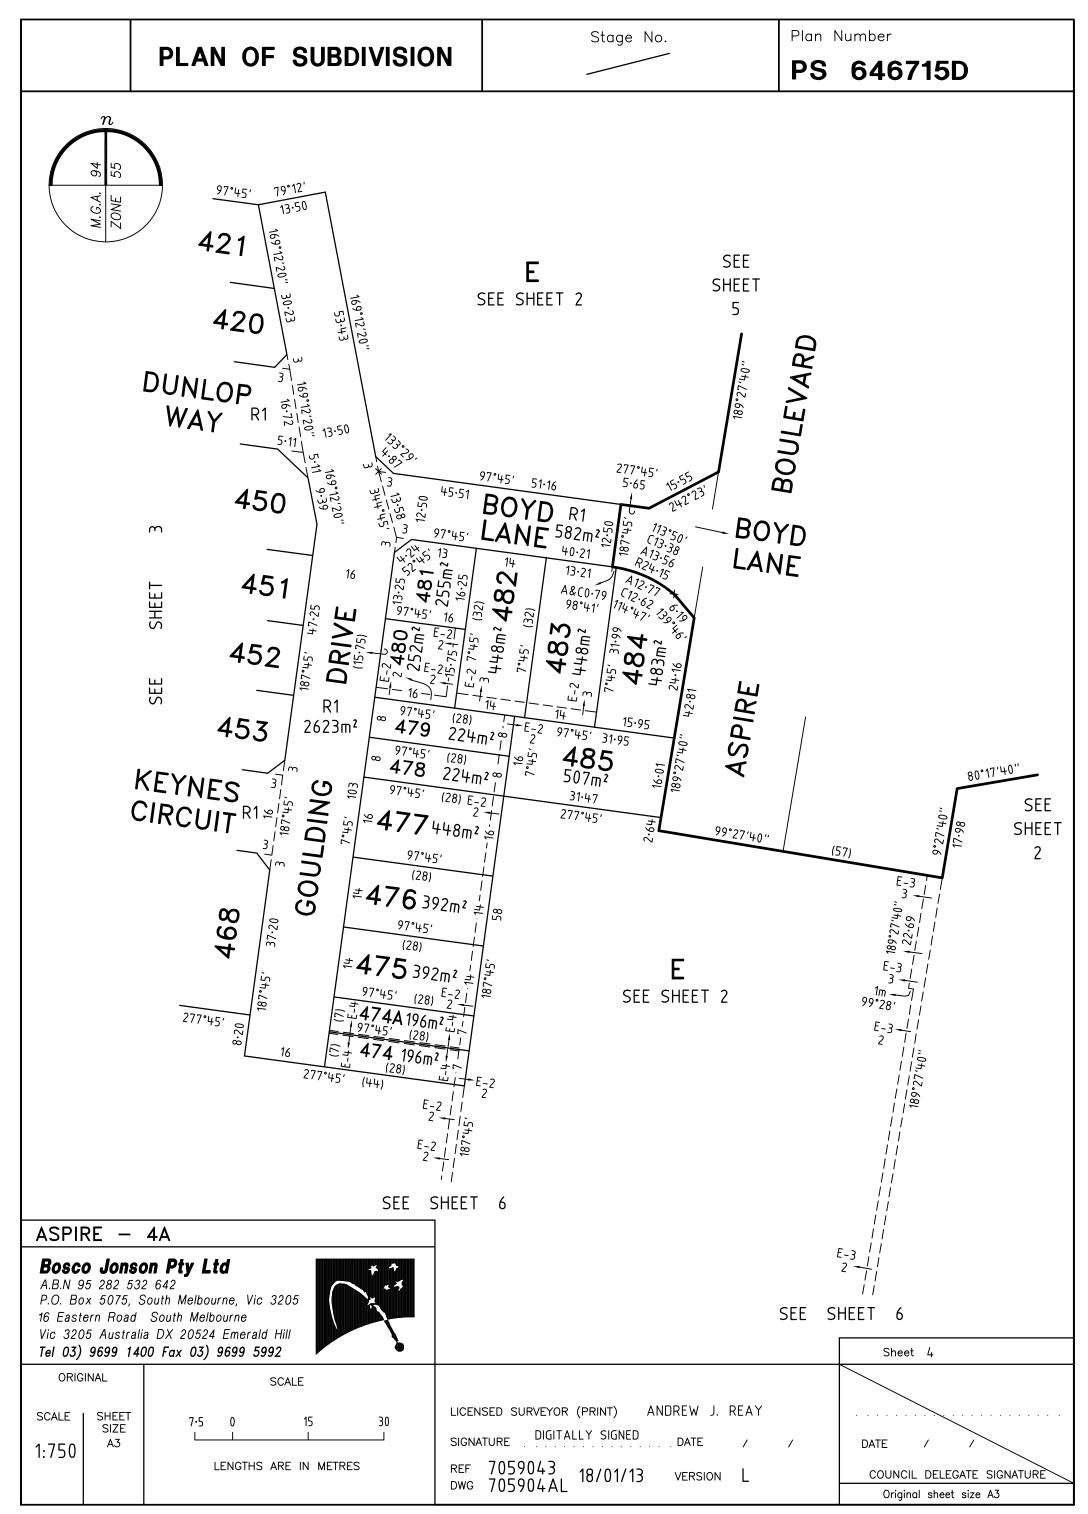

|                                                                       |                                                                                                                                                 |                                                     |                                              | Stage No.                                                                                                                                                                                                                                     | LRS use only                                                                                                                                                                                                                                                                                                                                                                           | Plan N                                                                                         | lumber                                                                                             |                                         |
|-----------------------------------------------------------------------|-------------------------------------------------------------------------------------------------------------------------------------------------|-----------------------------------------------------|----------------------------------------------|-----------------------------------------------------------------------------------------------------------------------------------------------------------------------------------------------------------------------------------------------|----------------------------------------------------------------------------------------------------------------------------------------------------------------------------------------------------------------------------------------------------------------------------------------------------------------------------------------------------------------------------------------|------------------------------------------------------------------------------------------------|----------------------------------------------------------------------------------------------------|-----------------------------------------|
|                                                                       | PLAN                                                                                                                                            | OF SUBDIV                                           | SION                                         |                                                                                                                                                                                                                                               | EDITION                                                                                                                                                                                                                                                                                                                                                                                | PS                                                                                             | 646715                                                                                             | 5D                                      |
| Crown F<br>Title Ret<br>Last Pla<br>Postal A<br>(at time of<br>MGA Co | Locat<br>MAR<br>p: –<br>Allotment: 12<br>Portion: –<br>ference: VOL<br>an Reference: LOT<br>Address: ASP<br>of subdivision) PLU<br>–ordinates E | ion of Land<br>RIBYRNONG<br>(PART)<br>11381 FOL 226 |                                              | <ol> <li>This plar<br/>Date of</li> <li>This is control</li> <li>This is control</li> <li>OPEN SPA</li> <li>(i) A require<br/>has/has</li> <li>(ii) The require</li> <li>(iii) The require</li> <li>Council Solution</li> <li>Date</li> </ol> | Council Certification<br>ime: MELTON SHIRE Co<br>is certified under section 6 o<br>is certified under section 11(1)<br>original certification under section<br>statement of compliance issue<br>CE<br>ment for public open space un<br>not been made.<br>irement has been satisfied.<br>irement is to be satisfied in St<br>Delegate<br>Seal<br>/ /<br>fied under section 11(7) of the | on and E<br>DUNCIL<br>f the Subdivis<br>7) of the Sub<br>on 6<br>ed under sect<br>ader section | Endorseme<br>Ref:<br>sion Act 1988.<br>bdivision Act 19<br>/ /<br>tion 21 of the<br>18 of the Subd | nt<br>88.<br>Subdivision Act 1988.      |
| (of approx. centre N 5 824 980 Zone: 55<br>of land in plan)           |                                                                                                                                                 |                                                     | Council Delegate<br>Council Seal<br>Date / / |                                                                                                                                                                                                                                               |                                                                                                                                                                                                                                                                                                                                                                                        |                                                                                                |                                                                                                    |                                         |
|                                                                       |                                                                                                                                                 | ids and/or Rese                                     | rves                                         | Dute                                                                                                                                                                                                                                          |                                                                                                                                                                                                                                                                                                                                                                                        |                                                                                                |                                                                                                    |                                         |
| Ident                                                                 |                                                                                                                                                 | uncil/Body/Person                                   |                                              |                                                                                                                                                                                                                                               | Notat                                                                                                                                                                                                                                                                                                                                                                                  | iono                                                                                           |                                                                                                    |                                         |
| ROAD                                                                  | RI ME                                                                                                                                           | LTON SHIRE COUNCIL                                  |                                              | Staging                                                                                                                                                                                                                                       | This int a staged                                                                                                                                                                                                                                                                                                                                                                      |                                                                                                |                                                                                                    |                                         |
| _                                                                     |                                                                                                                                                 |                                                     | _                                            | LOTS 1 TO 4<br>A TO D (ALL                                                                                                                                                                                                                    | Planning Permit No. PA<br>mitation 15.24 METRES<br>NTS ARE SHOWN THUS:<br>)3, 407 TO 416, 422 TO 439, 4<br>INCLUSIVE) HAVE BEEN OMITTEI<br>DED (EXCLUDING LOT E) – 2.67!                                                                                                                                                                                                               | <b>BELOW TH</b><br>48, 449, 458<br>5 FROM THIS                                                 | HE SURFACE                                                                                         | TO 473 AND                              |
|                                                                       |                                                                                                                                                 |                                                     |                                              |                                                                                                                                                                                                                                               | This plan is/i <del>e not</del> based or<br>has been connected to per<br>ned Survey Area No. —                                                                                                                                                                                                                                                                                         |                                                                                                |                                                                                                    | 53, 402, 565, 566,<br>5, 614, 615 & 616 |
| THIS IS                                                               | A SPEAR PLAN                                                                                                                                    |                                                     |                                              |                                                                                                                                                                                                                                               | ,                                                                                                                                                                                                                                                                                                                                                                                      |                                                                                                |                                                                                                    |                                         |
|                                                                       |                                                                                                                                                 |                                                     | ent Informo                                  |                                                                                                                                                                                                                                               |                                                                                                                                                                                                                                                                                                                                                                                        |                                                                                                |                                                                                                    |                                         |
| Legend:                                                               |                                                                                                                                                 | g Easement, Condition in<br>of an Easement or Othe  |                                              | A –<br>R –                                                                                                                                                                                                                                    | Appurtenant Easement<br>Encumbering Easement (Road)                                                                                                                                                                                                                                                                                                                                    |                                                                                                | LRS use                                                                                            | only                                    |
| Subject<br>Land                                                       | Purpose                                                                                                                                         | Width<br>(metres)                                   | Origin                                       |                                                                                                                                                                                                                                               | Land Benefited/In Favour                                                                                                                                                                                                                                                                                                                                                               | Of                                                                                             |                                                                                                    | of Compliance/                          |
| E-1                                                                   | TRANSMISSION OF ELE                                                                                                                             | ECTRICITY SEE DIAG                                  | i INST. M5                                   | 69056H ST                                                                                                                                                                                                                                     | ATE ELECTRICITY COMMISSION O                                                                                                                                                                                                                                                                                                                                                           | F VICTORIA                                                                                     |                                                                                                    | Statement                               |
| E-2<br>E-2                                                            | DRAINAGE<br>SEWERAGE                                                                                                                            | SEE DIAC<br>SEE DIAC                                |                                              |                                                                                                                                                                                                                                               | LTON SHIRE COUNCIL<br>Y WEST WATER LIMITED                                                                                                                                                                                                                                                                                                                                             |                                                                                                | Received                                                                                           |                                         |
| E-3<br>E-3                                                            | DRAINAGE<br>SEWERAGE                                                                                                                            | SEE DIAC<br>SEE DIAC                                |                                              |                                                                                                                                                                                                                                               | LTON SHIRE COUNCIL<br>Y WEST WATER LIMITED                                                                                                                                                                                                                                                                                                                                             |                                                                                                | Date                                                                                               | / /                                     |
| E-4                                                                   | PARTY WALL                                                                                                                                      | 0.15                                                | THIS PLA                                     |                                                                                                                                                                                                                                               | E RELEVANT ABUTTING LOT ON                                                                                                                                                                                                                                                                                                                                                             | THIS PLAN                                                                                      |                                                                                                    |                                         |
|                                                                       |                                                                                                                                                 |                                                     |                                              |                                                                                                                                                                                                                                               |                                                                                                                                                                                                                                                                                                                                                                                        |                                                                                                |                                                                                                    | only                                    |