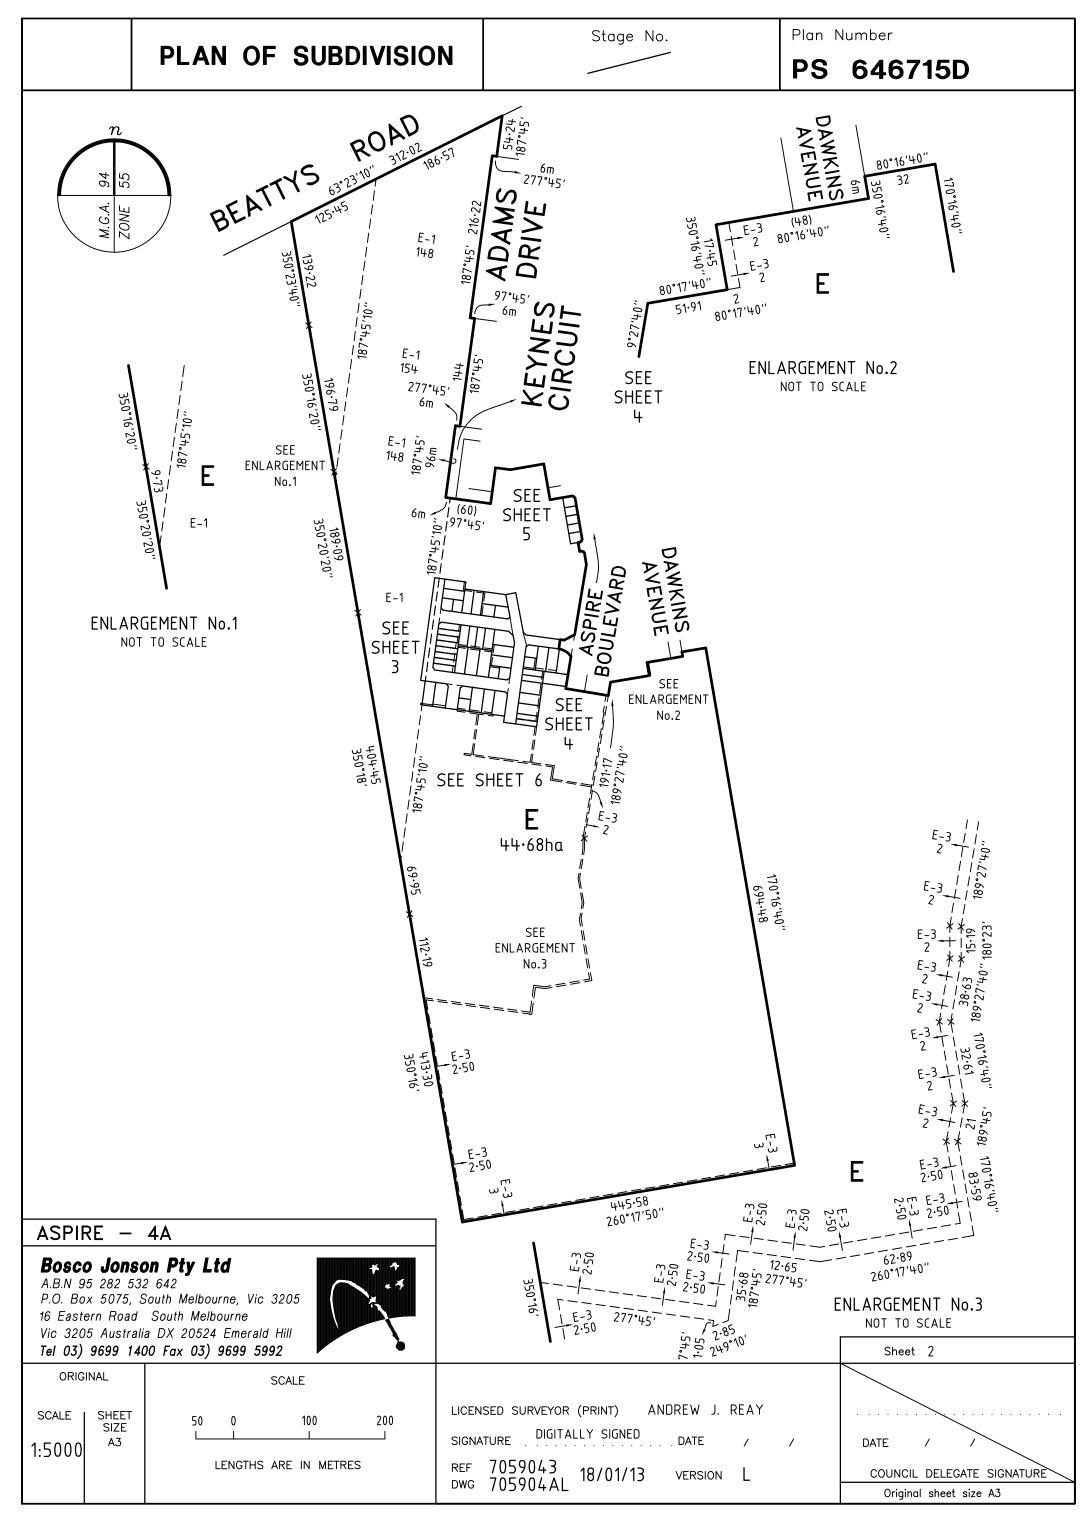

|                                                                       |                                                                                                                                                 |                                                     |                                              | Stage No.                                                                                                                                                                                                                                     | LRS use only                                                                                                                                                                                                                                                                                                                                                                           | Plan N                                                                                         | lumber                                                                                             |                                         |
|-----------------------------------------------------------------------|-------------------------------------------------------------------------------------------------------------------------------------------------|-----------------------------------------------------|----------------------------------------------|-----------------------------------------------------------------------------------------------------------------------------------------------------------------------------------------------------------------------------------------------|----------------------------------------------------------------------------------------------------------------------------------------------------------------------------------------------------------------------------------------------------------------------------------------------------------------------------------------------------------------------------------------|------------------------------------------------------------------------------------------------|----------------------------------------------------------------------------------------------------|-----------------------------------------|
|                                                                       | PLAN                                                                                                                                            | OF SUBDIV                                           | SION                                         |                                                                                                                                                                                                                                               | EDITION                                                                                                                                                                                                                                                                                                                                                                                | PS                                                                                             | 646715                                                                                             | 5D                                      |
| Crown F<br>Title Ret<br>Last Pla<br>Postal A<br>(at time of<br>MGA Co | Locat<br>MAR<br>p: –<br>Allotment: 12<br>Portion: –<br>ference: VOL<br>an Reference: LOT<br>Address: ASP<br>of subdivision) PLU<br>–ordinates E | ion of Land<br>RIBYRNONG<br>(PART)<br>11381 FOL 226 |                                              | <ol> <li>This plar<br/>Date of</li> <li>This is control</li> <li>This is control</li> <li>OPEN SPA</li> <li>(i) A require<br/>has/has</li> <li>(ii) The require</li> <li>(iii) The require</li> <li>Council Solution</li> <li>Date</li> </ol> | Council Certification<br>ime: MELTON SHIRE Co<br>is certified under section 6 o<br>is certified under section 11(1)<br>original certification under section<br>statement of compliance issue<br>CE<br>ment for public open space un<br>not been made.<br>irement has been satisfied.<br>irement is to be satisfied in St<br>Delegate<br>Seal<br>/ /<br>fied under section 11(7) of the | on and E<br>DUNCIL<br>f the Subdivis<br>7) of the Sub<br>on 6<br>ed under sect<br>ader section | Endorseme<br>Ref:<br>sion Act 1988.<br>bdivision Act 19<br>/ /<br>tion 21 of the<br>18 of the Subd | nt<br>88.<br>Subdivision Act 1988.      |
| (of approx. centre N 5 824 980 Zone: 55<br>of land in plan)           |                                                                                                                                                 |                                                     | Council Delegate<br>Council Seal<br>Date / / |                                                                                                                                                                                                                                               |                                                                                                                                                                                                                                                                                                                                                                                        |                                                                                                |                                                                                                    |                                         |
|                                                                       |                                                                                                                                                 | ids and/or Rese                                     | rves                                         | Dute                                                                                                                                                                                                                                          |                                                                                                                                                                                                                                                                                                                                                                                        |                                                                                                |                                                                                                    |                                         |
| Ident                                                                 |                                                                                                                                                 | uncil/Body/Person                                   |                                              |                                                                                                                                                                                                                                               | Notat                                                                                                                                                                                                                                                                                                                                                                                  | iono                                                                                           |                                                                                                    |                                         |
| ROAD                                                                  | RI ME                                                                                                                                           | LTON SHIRE COUNCIL                                  |                                              | Staging                                                                                                                                                                                                                                       | This int a staged                                                                                                                                                                                                                                                                                                                                                                      |                                                                                                |                                                                                                    |                                         |
| _                                                                     |                                                                                                                                                 |                                                     | _                                            | LOTS 1 TO 4<br>A TO D (ALL                                                                                                                                                                                                                    | Planning Permit No. PA<br>mitation 15.24 METRES<br>NTS ARE SHOWN THUS:<br>)3, 407 TO 416, 422 TO 439, 4<br>INCLUSIVE) HAVE BEEN OMITTEI<br>DED (EXCLUDING LOT E) – 2.67!                                                                                                                                                                                                               | <b>BELOW TH</b><br>48, 449, 458<br>5 FROM THIS                                                 | HE SURFACE                                                                                         | TO 473 AND                              |
|                                                                       |                                                                                                                                                 |                                                     |                                              |                                                                                                                                                                                                                                               | This plan is/i <del>e not</del> based or<br>has been connected to per<br>ned Survey Area No. —                                                                                                                                                                                                                                                                                         |                                                                                                |                                                                                                    | 53, 402, 565, 566,<br>5, 614, 615 & 616 |
| THIS IS                                                               | A SPEAR PLAN                                                                                                                                    |                                                     |                                              |                                                                                                                                                                                                                                               | ,                                                                                                                                                                                                                                                                                                                                                                                      |                                                                                                |                                                                                                    |                                         |
|                                                                       |                                                                                                                                                 |                                                     | ent Informo                                  |                                                                                                                                                                                                                                               |                                                                                                                                                                                                                                                                                                                                                                                        |                                                                                                |                                                                                                    |                                         |
| Legend:                                                               |                                                                                                                                                 | g Easement, Condition in<br>of an Easement or Othe  |                                              | A –<br>R –                                                                                                                                                                                                                                    | Appurtenant Easement<br>Encumbering Easement (Road)                                                                                                                                                                                                                                                                                                                                    |                                                                                                | LRS use                                                                                            | only                                    |
| Subject<br>Land                                                       | Purpose                                                                                                                                         | Width<br>(metres)                                   | Origin                                       |                                                                                                                                                                                                                                               | Land Benefited/In Favour                                                                                                                                                                                                                                                                                                                                                               | Of                                                                                             |                                                                                                    | of Compliance/                          |
| E-1                                                                   | TRANSMISSION OF ELE                                                                                                                             | ECTRICITY SEE DIAG                                  | i INST. M5                                   | 69056H ST                                                                                                                                                                                                                                     | ATE ELECTRICITY COMMISSION O                                                                                                                                                                                                                                                                                                                                                           | F VICTORIA                                                                                     |                                                                                                    | Statement                               |
| E-2<br>E-2                                                            | DRAINAGE<br>SEWERAGE                                                                                                                            | SEE DIAC<br>SEE DIAC                                |                                              |                                                                                                                                                                                                                                               | LTON SHIRE COUNCIL<br>Y WEST WATER LIMITED                                                                                                                                                                                                                                                                                                                                             |                                                                                                | Received                                                                                           |                                         |
| E-3<br>E-3                                                            | DRAINAGE<br>SEWERAGE                                                                                                                            | SEE DIAC<br>SEE DIAC                                |                                              |                                                                                                                                                                                                                                               | LTON SHIRE COUNCIL<br>Y WEST WATER LIMITED                                                                                                                                                                                                                                                                                                                                             |                                                                                                | Date                                                                                               | / /                                     |
| E-4                                                                   | PARTY WALL                                                                                                                                      | 0.15                                                | THIS PLA                                     |                                                                                                                                                                                                                                               | E RELEVANT ABUTTING LOT ON                                                                                                                                                                                                                                                                                                                                                             | THIS PLAN                                                                                      |                                                                                                    |                                         |
|                                                                       |                                                                                                                                                 |                                                     |                                              |                                                                                                                                                                                                                                               |                                                                                                                                                                                                                                                                                                                                                                                        |                                                                                                |                                                                                                    | only                                    |