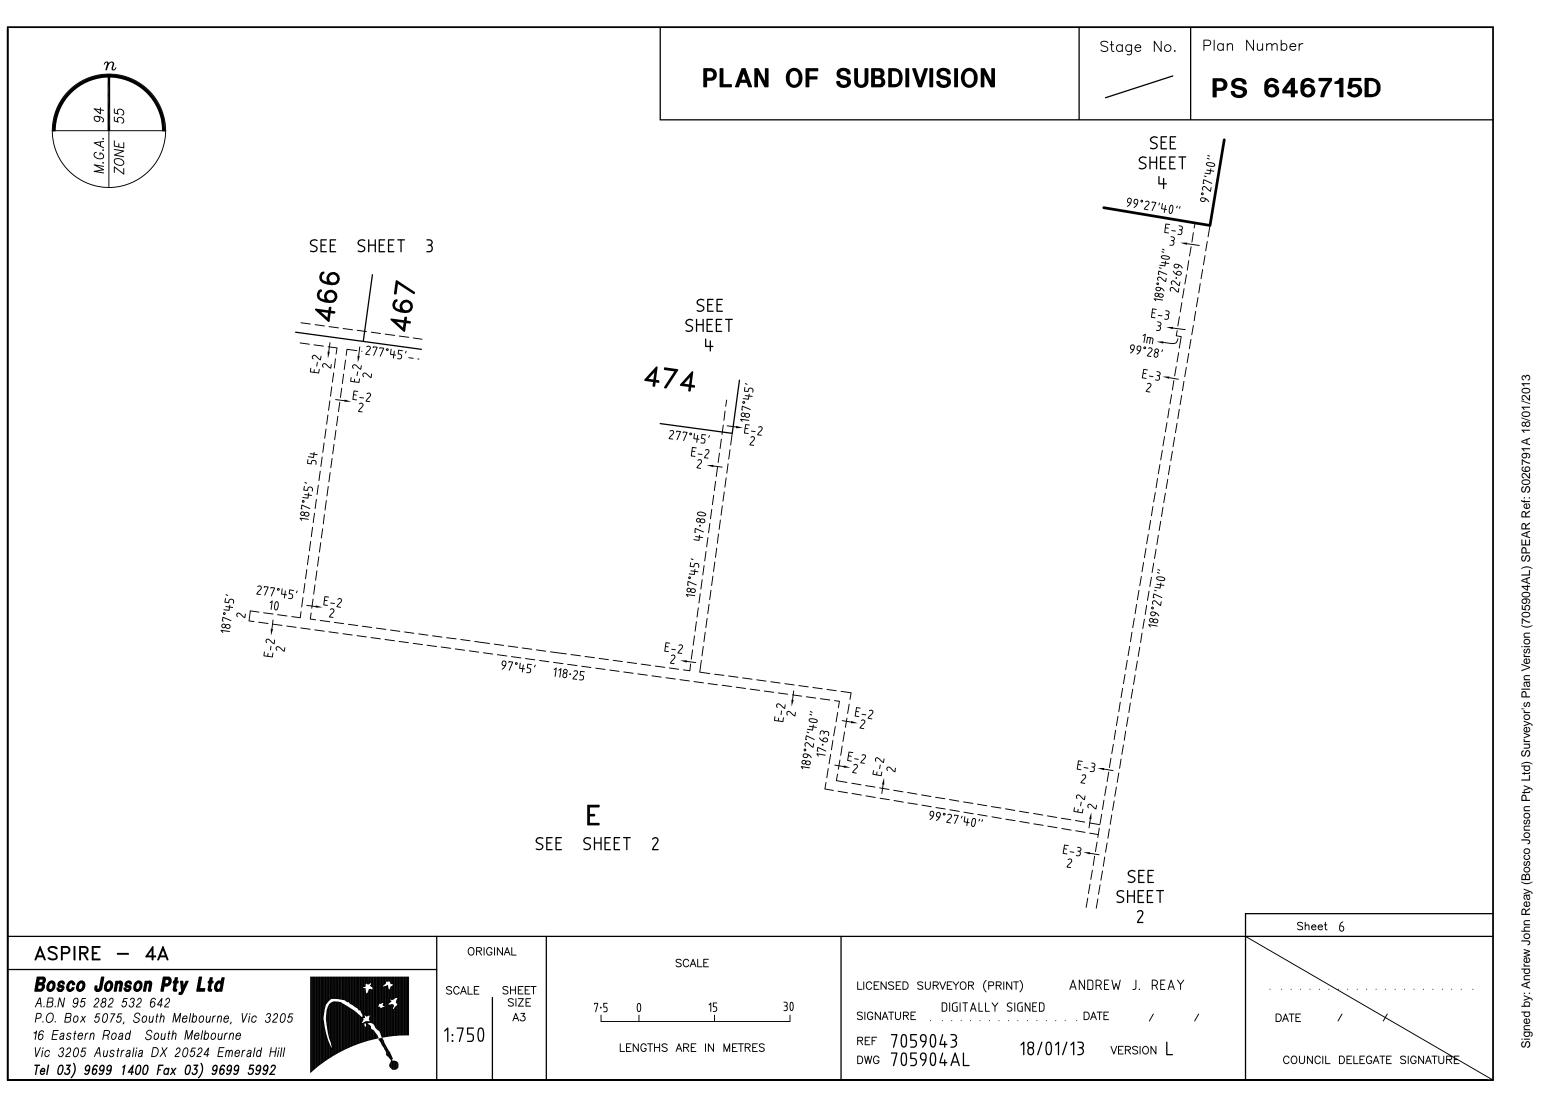

|                                                                       |                                                                                                                                                 |                                                     |                                              | Stage No.                                                                                                                                                                                                                                     | LRS use only                                                                                                                                                                                                                                                                                                                                                                           | Plan N                                                                                         | lumber                                                                                             |                                         |
|-----------------------------------------------------------------------|-------------------------------------------------------------------------------------------------------------------------------------------------|-----------------------------------------------------|----------------------------------------------|-----------------------------------------------------------------------------------------------------------------------------------------------------------------------------------------------------------------------------------------------|----------------------------------------------------------------------------------------------------------------------------------------------------------------------------------------------------------------------------------------------------------------------------------------------------------------------------------------------------------------------------------------|------------------------------------------------------------------------------------------------|----------------------------------------------------------------------------------------------------|-----------------------------------------|
|                                                                       | PLAN                                                                                                                                            | OF SUBDIV                                           | SION                                         |                                                                                                                                                                                                                                               | EDITION                                                                                                                                                                                                                                                                                                                                                                                | PS                                                                                             | 646715                                                                                             | 5D                                      |
| Crown F<br>Title Ret<br>Last Pla<br>Postal A<br>(at time of<br>MGA Co | Locat<br>MAR<br>p: –<br>Allotment: 12<br>Portion: –<br>ference: VOL<br>an Reference: LOT<br>Address: ASP<br>of subdivision) PLU<br>–ordinates E | ion of Land<br>RIBYRNONG<br>(PART)<br>11381 FOL 226 |                                              | <ol> <li>This plar<br/>Date of</li> <li>This is control</li> <li>This is control</li> <li>OPEN SPA</li> <li>(i) A require<br/>has/has</li> <li>(ii) The require</li> <li>(iii) The require</li> <li>Council Solution</li> <li>Date</li> </ol> | Council Certification<br>ime: MELTON SHIRE Co<br>is certified under section 6 o<br>is certified under section 11(1)<br>original certification under section<br>statement of compliance issue<br>CE<br>ment for public open space un<br>not been made.<br>irement has been satisfied.<br>irement is to be satisfied in St<br>Delegate<br>Seal<br>/ /<br>fied under section 11(7) of the | on and E<br>DUNCIL<br>f the Subdivis<br>7) of the Sub<br>on 6<br>ed under sect<br>ader section | Endorseme<br>Ref:<br>sion Act 1988.<br>bdivision Act 19<br>/ /<br>tion 21 of the<br>18 of the Subd | nt<br>88.<br>Subdivision Act 1988.      |
| (of approx. centre N 5 824 980 Zone: 55<br>of land in plan)           |                                                                                                                                                 |                                                     | Council Delegate<br>Council Seal<br>Date / / |                                                                                                                                                                                                                                               |                                                                                                                                                                                                                                                                                                                                                                                        |                                                                                                |                                                                                                    |                                         |
|                                                                       |                                                                                                                                                 | ids and/or Rese                                     | rves                                         | Dute                                                                                                                                                                                                                                          |                                                                                                                                                                                                                                                                                                                                                                                        |                                                                                                |                                                                                                    |                                         |
| Ident                                                                 |                                                                                                                                                 | uncil/Body/Person                                   |                                              |                                                                                                                                                                                                                                               | Notat                                                                                                                                                                                                                                                                                                                                                                                  | iono                                                                                           |                                                                                                    |                                         |
| ROAD                                                                  | RI ME                                                                                                                                           | LTON SHIRE COUNCIL                                  |                                              | Staging                                                                                                                                                                                                                                       | This int a staged                                                                                                                                                                                                                                                                                                                                                                      |                                                                                                |                                                                                                    |                                         |
| _                                                                     |                                                                                                                                                 |                                                     | _                                            | LOTS 1 TO 4<br>A TO D (ALL                                                                                                                                                                                                                    | Planning Permit No. PA<br>mitation 15.24 METRES<br>NTS ARE SHOWN THUS:<br>)3, 407 TO 416, 422 TO 439, 4<br>INCLUSIVE) HAVE BEEN OMITTEI<br>DED (EXCLUDING LOT E) – 2.67!                                                                                                                                                                                                               | <b>BELOW TH</b><br>48, 449, 458<br>5 FROM THIS                                                 | HE SURFACE                                                                                         | TO 473 AND                              |
|                                                                       |                                                                                                                                                 |                                                     |                                              |                                                                                                                                                                                                                                               | This plan is/i <del>e not</del> based or<br>has been connected to per<br>ned Survey Area No. —                                                                                                                                                                                                                                                                                         |                                                                                                |                                                                                                    | 53, 402, 565, 566,<br>5, 614, 615 & 616 |
| THIS IS                                                               | A SPEAR PLAN                                                                                                                                    |                                                     |                                              |                                                                                                                                                                                                                                               | ,                                                                                                                                                                                                                                                                                                                                                                                      |                                                                                                |                                                                                                    |                                         |
|                                                                       |                                                                                                                                                 |                                                     | ent Informo                                  |                                                                                                                                                                                                                                               |                                                                                                                                                                                                                                                                                                                                                                                        |                                                                                                |                                                                                                    |                                         |
| Legend:                                                               |                                                                                                                                                 | g Easement, Condition in<br>of an Easement or Othe  |                                              | A –<br>R –                                                                                                                                                                                                                                    | Appurtenant Easement<br>Encumbering Easement (Road)                                                                                                                                                                                                                                                                                                                                    |                                                                                                | LRS use                                                                                            | only                                    |
| Subject<br>Land                                                       | Purpose                                                                                                                                         | Width<br>(metres)                                   | Origin                                       |                                                                                                                                                                                                                                               | Land Benefited/In Favour                                                                                                                                                                                                                                                                                                                                                               | Of                                                                                             |                                                                                                    | of Compliance/                          |
| E-1                                                                   | TRANSMISSION OF ELE                                                                                                                             | ECTRICITY SEE DIAG                                  | i INST. M5                                   | 69056H ST                                                                                                                                                                                                                                     | ATE ELECTRICITY COMMISSION O                                                                                                                                                                                                                                                                                                                                                           | F VICTORIA                                                                                     |                                                                                                    | Statement                               |
| E-2<br>E-2                                                            | DRAINAGE<br>SEWERAGE                                                                                                                            | SEE DIAC<br>SEE DIAC                                |                                              |                                                                                                                                                                                                                                               | LTON SHIRE COUNCIL<br>Y WEST WATER LIMITED                                                                                                                                                                                                                                                                                                                                             |                                                                                                | Received                                                                                           |                                         |
| E-3<br>E-3                                                            | DRAINAGE<br>SEWERAGE                                                                                                                            | SEE DIAC<br>SEE DIAC                                |                                              |                                                                                                                                                                                                                                               | LTON SHIRE COUNCIL<br>Y WEST WATER LIMITED                                                                                                                                                                                                                                                                                                                                             |                                                                                                | Date                                                                                               | / /                                     |
| E-4                                                                   | PARTY WALL                                                                                                                                      | 0.15                                                | THIS PLA                                     |                                                                                                                                                                                                                                               | E RELEVANT ABUTTING LOT ON                                                                                                                                                                                                                                                                                                                                                             | THIS PLAN                                                                                      |                                                                                                    |                                         |
|                                                                       |                                                                                                                                                 |                                                     |                                              |                                                                                                                                                                                                                                               |                                                                                                                                                                                                                                                                                                                                                                                        |                                                                                                |                                                                                                    | only                                    |