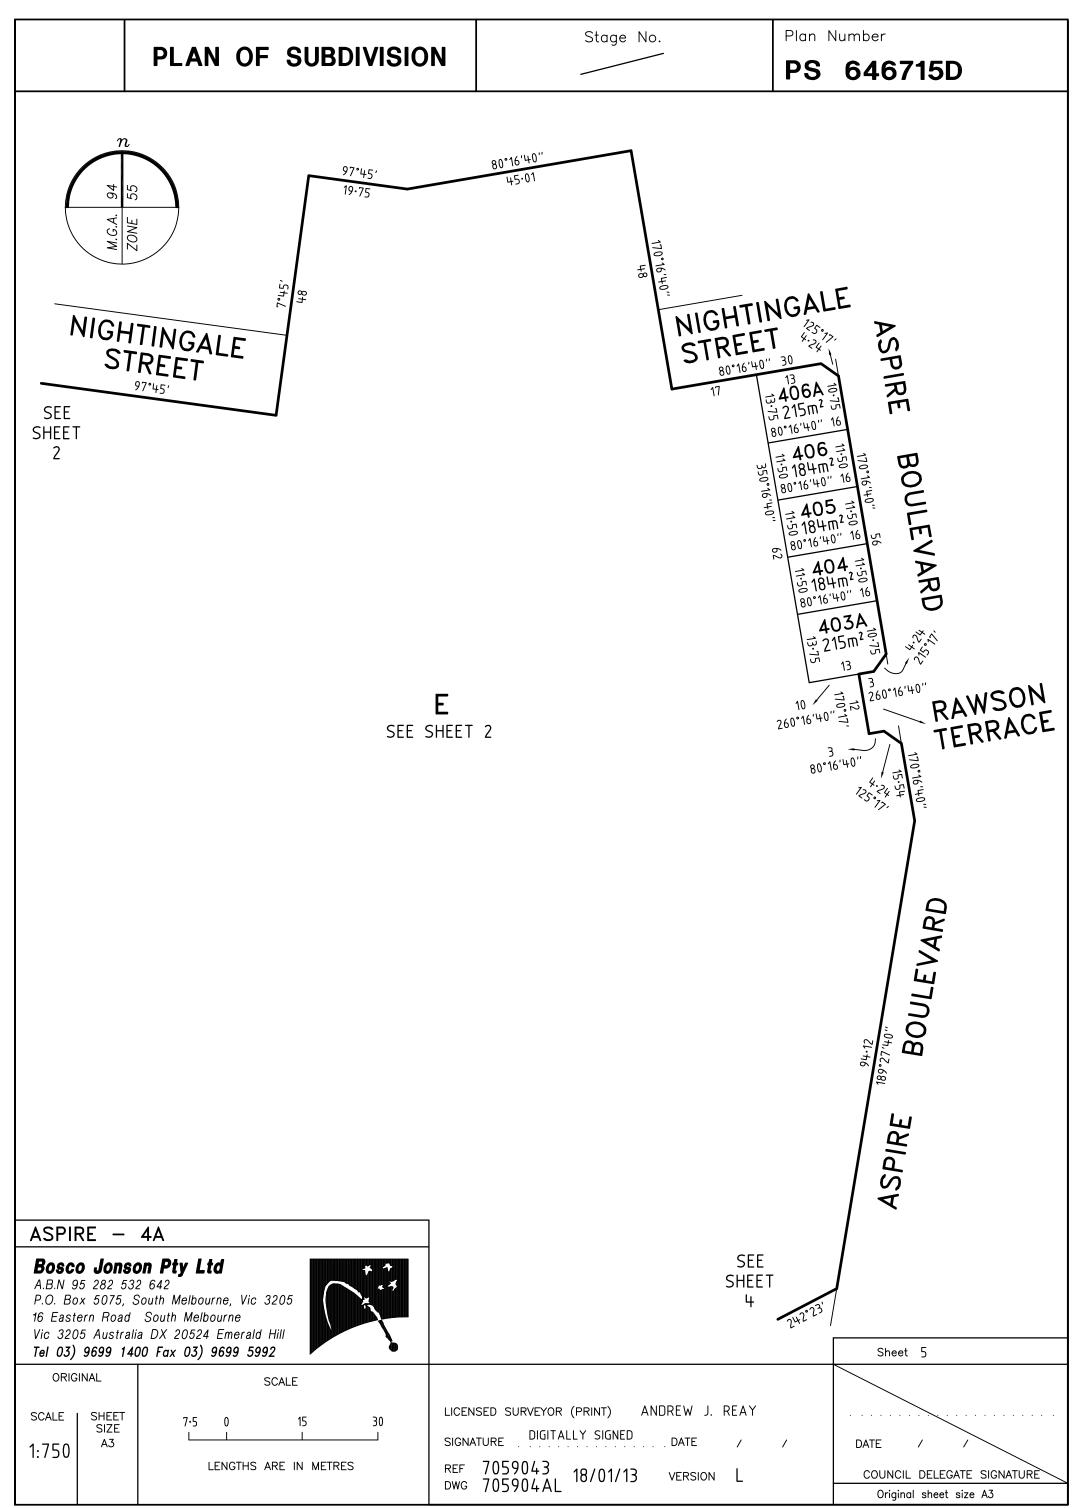

|                                                                       |                                                                                                                                                 |                                                     |                                              | Stage No.                                                                                                                                                                                                                                     | LRS use only                                                                                                                                                                                                                                                                                                                                                                           | Plan N                                                                                         | lumber                                                                                             |                                         |
|-----------------------------------------------------------------------|-------------------------------------------------------------------------------------------------------------------------------------------------|-----------------------------------------------------|----------------------------------------------|-----------------------------------------------------------------------------------------------------------------------------------------------------------------------------------------------------------------------------------------------|----------------------------------------------------------------------------------------------------------------------------------------------------------------------------------------------------------------------------------------------------------------------------------------------------------------------------------------------------------------------------------------|------------------------------------------------------------------------------------------------|----------------------------------------------------------------------------------------------------|-----------------------------------------|
|                                                                       | PLAN                                                                                                                                            | OF SUBDIV                                           | SION                                         |                                                                                                                                                                                                                                               | EDITION                                                                                                                                                                                                                                                                                                                                                                                | PS                                                                                             | 646715                                                                                             | 5D                                      |
| Crown F<br>Title Ret<br>Last Pla<br>Postal A<br>(at time of<br>MGA Co | Locat<br>MAR<br>p: –<br>Allotment: 12<br>Portion: –<br>ference: VOL<br>an Reference: LOT<br>Address: ASP<br>of subdivision) PLU<br>–ordinates E | ion of Land<br>RIBYRNONG<br>(PART)<br>11381 FOL 226 |                                              | <ol> <li>This plar<br/>Date of</li> <li>This is control</li> <li>This is control</li> <li>OPEN SPA</li> <li>(i) A require<br/>has/has</li> <li>(ii) The require</li> <li>(iii) The require</li> <li>Council Solution</li> <li>Date</li> </ol> | Council Certification<br>ime: MELTON SHIRE Co<br>is certified under section 6 o<br>is certified under section 11(1)<br>original certification under section<br>statement of compliance issue<br>CE<br>ment for public open space un<br>not been made.<br>irement has been satisfied.<br>irement is to be satisfied in St<br>Delegate<br>Seal<br>/ /<br>fied under section 11(7) of the | on and E<br>DUNCIL<br>f the Subdivis<br>7) of the Sub<br>on 6<br>ed under sect<br>ader section | Endorseme<br>Ref:<br>sion Act 1988.<br>bdivision Act 19<br>/ /<br>tion 21 of the<br>18 of the Subd | nt<br>88.<br>Subdivision Act 1988.      |
| (of approx. centre N 5 824 980 Zone: 55<br>of land in plan)           |                                                                                                                                                 |                                                     | Council Delegate<br>Council Seal<br>Date / / |                                                                                                                                                                                                                                               |                                                                                                                                                                                                                                                                                                                                                                                        |                                                                                                |                                                                                                    |                                         |
|                                                                       |                                                                                                                                                 | ids and/or Rese                                     | rves                                         | Dute                                                                                                                                                                                                                                          |                                                                                                                                                                                                                                                                                                                                                                                        |                                                                                                |                                                                                                    |                                         |
| Ident                                                                 |                                                                                                                                                 | uncil/Body/Person                                   |                                              |                                                                                                                                                                                                                                               | Notat                                                                                                                                                                                                                                                                                                                                                                                  | iono                                                                                           |                                                                                                    |                                         |
| ROAD                                                                  | RI ME                                                                                                                                           | LTON SHIRE COUNCIL                                  |                                              | Staging                                                                                                                                                                                                                                       | This int a staged                                                                                                                                                                                                                                                                                                                                                                      |                                                                                                |                                                                                                    |                                         |
| _                                                                     |                                                                                                                                                 |                                                     | _                                            | LOTS 1 TO 4<br>A TO D (ALL                                                                                                                                                                                                                    | Planning Permit No. PA<br>mitation 15.24 METRES<br>NTS ARE SHOWN THUS:<br>)3, 407 TO 416, 422 TO 439, 4<br>INCLUSIVE) HAVE BEEN OMITTEI<br>DED (EXCLUDING LOT E) – 2.67!                                                                                                                                                                                                               | <b>BELOW TH</b><br>48, 449, 458<br>5 FROM THIS                                                 | HE SURFACE                                                                                         | TO 473 AND                              |
|                                                                       |                                                                                                                                                 |                                                     |                                              |                                                                                                                                                                                                                                               | This plan is/i <del>e not</del> based or<br>has been connected to per<br>ned Survey Area No. —                                                                                                                                                                                                                                                                                         |                                                                                                |                                                                                                    | 53, 402, 565, 566,<br>5, 614, 615 & 616 |
| THIS IS                                                               | A SPEAR PLAN                                                                                                                                    |                                                     |                                              |                                                                                                                                                                                                                                               | ,                                                                                                                                                                                                                                                                                                                                                                                      |                                                                                                |                                                                                                    |                                         |
|                                                                       |                                                                                                                                                 |                                                     | ent Informo                                  |                                                                                                                                                                                                                                               |                                                                                                                                                                                                                                                                                                                                                                                        |                                                                                                |                                                                                                    |                                         |
| Legend:                                                               |                                                                                                                                                 | g Easement, Condition in<br>of an Easement or Othe  |                                              | A –<br>R –                                                                                                                                                                                                                                    | Appurtenant Easement<br>Encumbering Easement (Road)                                                                                                                                                                                                                                                                                                                                    |                                                                                                | LRS use                                                                                            | only                                    |
| Subject<br>Land                                                       | Purpose                                                                                                                                         | Width<br>(metres)                                   | Origin                                       |                                                                                                                                                                                                                                               | Land Benefited/In Favour                                                                                                                                                                                                                                                                                                                                                               | Of                                                                                             |                                                                                                    | of Compliance/                          |
| E-1                                                                   | TRANSMISSION OF ELE                                                                                                                             | ECTRICITY SEE DIAG                                  | i INST. M5                                   | 69056H ST                                                                                                                                                                                                                                     | ATE ELECTRICITY COMMISSION O                                                                                                                                                                                                                                                                                                                                                           | F VICTORIA                                                                                     |                                                                                                    | Statement                               |
| E-2<br>E-2                                                            | DRAINAGE<br>SEWERAGE                                                                                                                            | SEE DIAC<br>SEE DIAC                                |                                              |                                                                                                                                                                                                                                               | LTON SHIRE COUNCIL<br>Y WEST WATER LIMITED                                                                                                                                                                                                                                                                                                                                             |                                                                                                | Received                                                                                           |                                         |
| E-3<br>E-3                                                            | DRAINAGE<br>SEWERAGE                                                                                                                            | SEE DIAC<br>SEE DIAC                                |                                              |                                                                                                                                                                                                                                               | LTON SHIRE COUNCIL<br>Y WEST WATER LIMITED                                                                                                                                                                                                                                                                                                                                             |                                                                                                | Date                                                                                               | / /                                     |
| E-4                                                                   | PARTY WALL                                                                                                                                      | 0.15                                                | THIS PLA                                     |                                                                                                                                                                                                                                               | E RELEVANT ABUTTING LOT ON                                                                                                                                                                                                                                                                                                                                                             | THIS PLAN                                                                                      |                                                                                                    |                                         |
|                                                                       |                                                                                                                                                 |                                                     |                                              |                                                                                                                                                                                                                                               |                                                                                                                                                                                                                                                                                                                                                                                        |                                                                                                |                                                                                                    | only                                    |