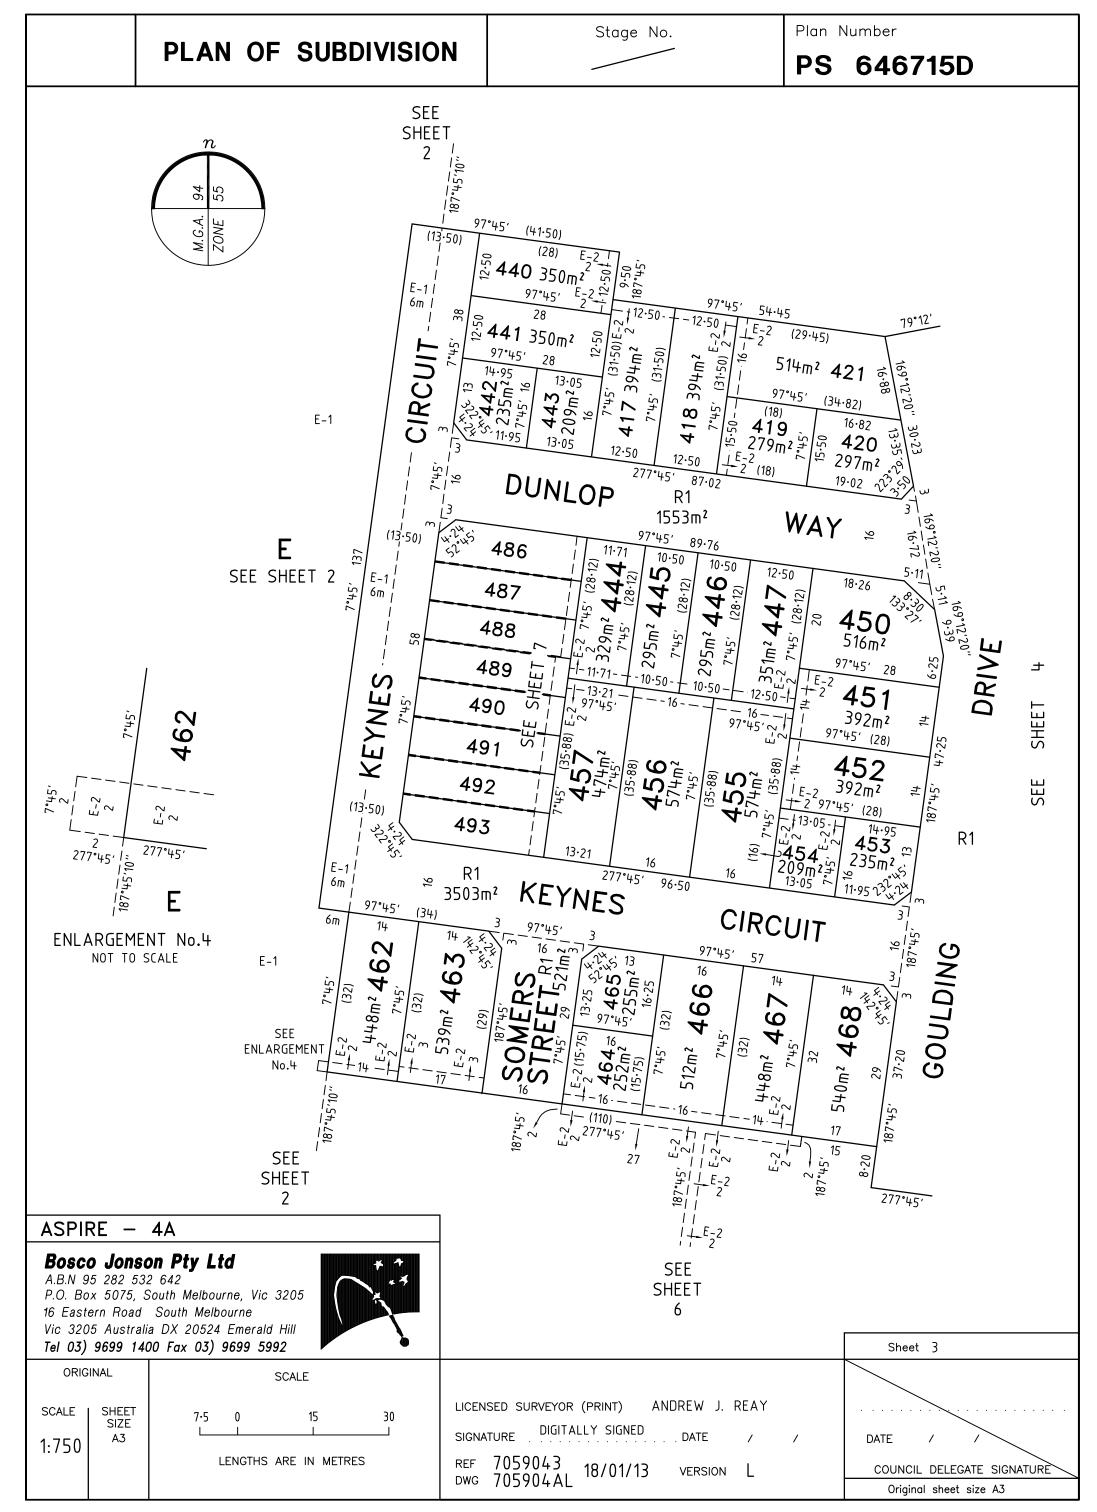

|                                                                       |                                                                                                                                                 |                                                     |                                              | Stage No.                                                                                                                                                                                                                                     | LRS use only                                                                                                                                                                                                                                                                                                                                                                           | Plan N                                                                                         | lumber                                                                                             |                                         |
|-----------------------------------------------------------------------|-------------------------------------------------------------------------------------------------------------------------------------------------|-----------------------------------------------------|----------------------------------------------|-----------------------------------------------------------------------------------------------------------------------------------------------------------------------------------------------------------------------------------------------|----------------------------------------------------------------------------------------------------------------------------------------------------------------------------------------------------------------------------------------------------------------------------------------------------------------------------------------------------------------------------------------|------------------------------------------------------------------------------------------------|----------------------------------------------------------------------------------------------------|-----------------------------------------|
|                                                                       | PLAN                                                                                                                                            | OF SUBDIV                                           | SION                                         |                                                                                                                                                                                                                                               | EDITION                                                                                                                                                                                                                                                                                                                                                                                | PS                                                                                             | 646715                                                                                             | 5D                                      |
| Crown F<br>Title Ret<br>Last Pla<br>Postal A<br>(at time of<br>MGA Co | Locat<br>MAR<br>p: –<br>Allotment: 12<br>Portion: –<br>ference: VOL<br>an Reference: LOT<br>Address: ASP<br>of subdivision) PLU<br>–ordinates E | ion of Land<br>RIBYRNONG<br>(PART)<br>11381 FOL 226 |                                              | <ol> <li>This plar<br/>Date of</li> <li>This is control</li> <li>This is control</li> <li>OPEN SPA</li> <li>(i) A require<br/>has/has</li> <li>(ii) The require</li> <li>(iii) The require</li> <li>Council Solution</li> <li>Date</li> </ol> | Council Certification<br>ime: MELTON SHIRE Co<br>is certified under section 6 o<br>is certified under section 11(1)<br>original certification under section<br>statement of compliance issue<br>CE<br>ment for public open space un<br>not been made.<br>irement has been satisfied.<br>irement is to be satisfied in St<br>Delegate<br>Seal<br>/ /<br>fied under section 11(7) of the | on and E<br>DUNCIL<br>f the Subdivis<br>7) of the Sub<br>on 6<br>ed under sect<br>ader section | Endorseme<br>Ref:<br>sion Act 1988.<br>bdivision Act 19<br>/ /<br>tion 21 of the<br>18 of the Subd | nt<br>88.<br>Subdivision Act 1988.      |
| (of approx. centre N 5 824 980 Zone: 55<br>of land in plan)           |                                                                                                                                                 |                                                     | Council Delegate<br>Council Seal<br>Date / / |                                                                                                                                                                                                                                               |                                                                                                                                                                                                                                                                                                                                                                                        |                                                                                                |                                                                                                    |                                         |
|                                                                       |                                                                                                                                                 | ids and/or Rese                                     | rves                                         | Dute                                                                                                                                                                                                                                          |                                                                                                                                                                                                                                                                                                                                                                                        |                                                                                                |                                                                                                    |                                         |
| Ident                                                                 |                                                                                                                                                 | uncil/Body/Person                                   |                                              |                                                                                                                                                                                                                                               | Notat                                                                                                                                                                                                                                                                                                                                                                                  | iono                                                                                           |                                                                                                    |                                         |
| ROAD                                                                  | RI ME                                                                                                                                           | LTON SHIRE COUNCIL                                  |                                              | Staging                                                                                                                                                                                                                                       | This int a staged                                                                                                                                                                                                                                                                                                                                                                      |                                                                                                |                                                                                                    |                                         |
| _                                                                     |                                                                                                                                                 |                                                     | _                                            | LOTS 1 TO 4<br>A TO D (ALL                                                                                                                                                                                                                    | Planning Permit No. PA<br>mitation 15.24 METRES<br>NTS ARE SHOWN THUS:<br>)3, 407 TO 416, 422 TO 439, 4<br>INCLUSIVE) HAVE BEEN OMITTEI<br>DED (EXCLUDING LOT E) – 2.67!                                                                                                                                                                                                               | <b>BELOW TH</b><br>48, 449, 458<br>5 FROM THIS                                                 | HE SURFACE                                                                                         | TO 473 AND                              |
|                                                                       |                                                                                                                                                 |                                                     |                                              |                                                                                                                                                                                                                                               | This plan is/i <del>e not</del> based or<br>has been connected to per<br>ned Survey Area No. —                                                                                                                                                                                                                                                                                         |                                                                                                |                                                                                                    | 53, 402, 565, 566,<br>5, 614, 615 & 616 |
| THIS IS                                                               | A SPEAR PLAN                                                                                                                                    |                                                     |                                              |                                                                                                                                                                                                                                               | ,                                                                                                                                                                                                                                                                                                                                                                                      |                                                                                                |                                                                                                    |                                         |
|                                                                       |                                                                                                                                                 |                                                     | ent Informo                                  |                                                                                                                                                                                                                                               |                                                                                                                                                                                                                                                                                                                                                                                        |                                                                                                |                                                                                                    |                                         |
| Legend:                                                               |                                                                                                                                                 | g Easement, Condition in<br>of an Easement or Othe  |                                              | A –<br>R –                                                                                                                                                                                                                                    | Appurtenant Easement<br>Encumbering Easement (Road)                                                                                                                                                                                                                                                                                                                                    |                                                                                                | LRS use                                                                                            | only                                    |
| Subject<br>Land                                                       | Purpose                                                                                                                                         | Width<br>(metres)                                   | Origin                                       |                                                                                                                                                                                                                                               | Land Benefited/In Favour                                                                                                                                                                                                                                                                                                                                                               | Of                                                                                             |                                                                                                    | of Compliance/                          |
| E-1                                                                   | TRANSMISSION OF ELE                                                                                                                             | ECTRICITY SEE DIAG                                  | i INST. M5                                   | 69056H ST                                                                                                                                                                                                                                     | ATE ELECTRICITY COMMISSION O                                                                                                                                                                                                                                                                                                                                                           | F VICTORIA                                                                                     |                                                                                                    | Statement                               |
| E-2<br>E-2                                                            | DRAINAGE<br>SEWERAGE                                                                                                                            | SEE DIAC<br>SEE DIAC                                |                                              |                                                                                                                                                                                                                                               | LTON SHIRE COUNCIL<br>Y WEST WATER LIMITED                                                                                                                                                                                                                                                                                                                                             |                                                                                                | Received                                                                                           |                                         |
| E-3<br>E-3                                                            | DRAINAGE<br>SEWERAGE                                                                                                                            | SEE DIAC<br>SEE DIAC                                |                                              |                                                                                                                                                                                                                                               | LTON SHIRE COUNCIL<br>Y WEST WATER LIMITED                                                                                                                                                                                                                                                                                                                                             |                                                                                                | Date                                                                                               | / /                                     |
| E-4                                                                   | PARTY WALL                                                                                                                                      | 0.15                                                | THIS PLA                                     |                                                                                                                                                                                                                                               | E RELEVANT ABUTTING LOT ON                                                                                                                                                                                                                                                                                                                                                             | THIS PLAN                                                                                      |                                                                                                    |                                         |
|                                                                       |                                                                                                                                                 |                                                     |                                              |                                                                                                                                                                                                                                               |                                                                                                                                                                                                                                                                                                                                                                                        |                                                                                                |                                                                                                    | only                                    |