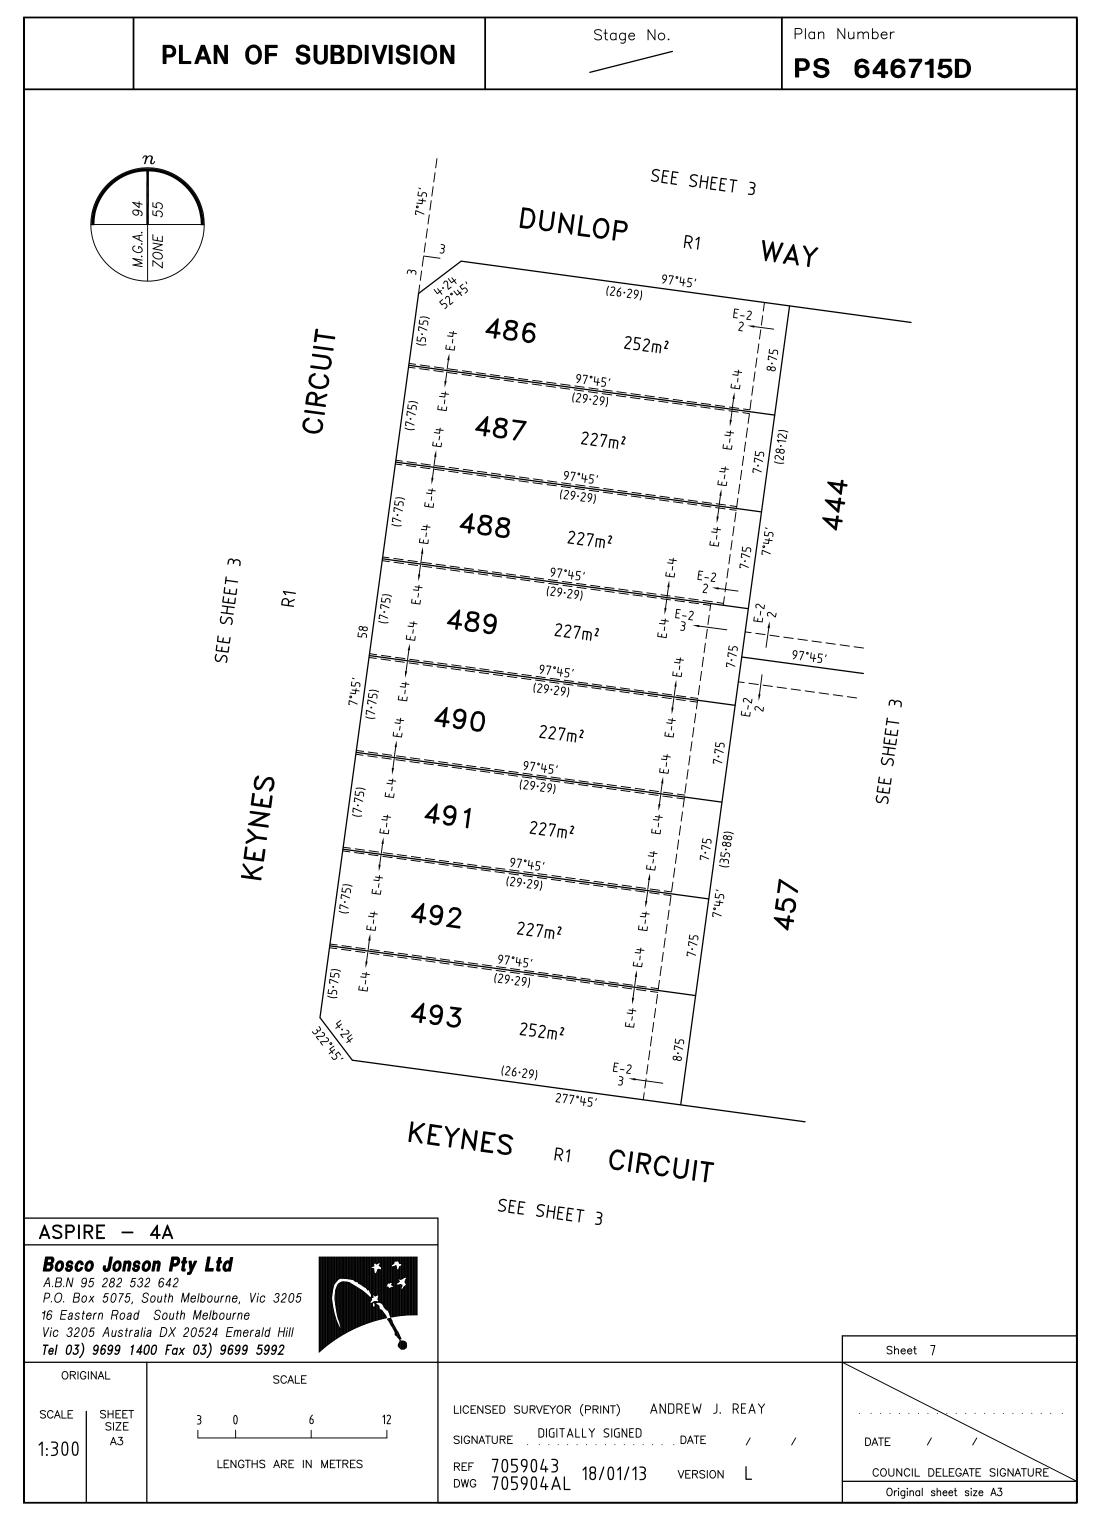

|                                                                       |                                                                                                                                                 |                                                     |                                              | Stage No.                                                                                                                                                                                                                                     | LRS use only                                                                                                                                                                                                                                                                                                                                                                           | Plan N                                                                                         | lumber                                                                                             |                                         |
|-----------------------------------------------------------------------|-------------------------------------------------------------------------------------------------------------------------------------------------|-----------------------------------------------------|----------------------------------------------|-----------------------------------------------------------------------------------------------------------------------------------------------------------------------------------------------------------------------------------------------|----------------------------------------------------------------------------------------------------------------------------------------------------------------------------------------------------------------------------------------------------------------------------------------------------------------------------------------------------------------------------------------|------------------------------------------------------------------------------------------------|----------------------------------------------------------------------------------------------------|-----------------------------------------|
|                                                                       | PLAN                                                                                                                                            | OF SUBDIV                                           | SION                                         |                                                                                                                                                                                                                                               | EDITION                                                                                                                                                                                                                                                                                                                                                                                | PS                                                                                             | 646715                                                                                             | 5D                                      |
| Crown F<br>Title Ret<br>Last Pla<br>Postal A<br>(at time of<br>MGA Co | Locat<br>MAR<br>p: –<br>Allotment: 12<br>Portion: –<br>ference: VOL<br>an Reference: LOT<br>Address: ASP<br>of subdivision) PLU<br>–ordinates E | ion of Land<br>RIBYRNONG<br>(PART)<br>11381 FOL 226 |                                              | <ol> <li>This plar<br/>Date of</li> <li>This is control</li> <li>This is control</li> <li>OPEN SPA</li> <li>(i) A require<br/>has/has</li> <li>(ii) The require</li> <li>(iii) The require</li> <li>Council Solution</li> <li>Date</li> </ol> | Council Certification<br>ime: MELTON SHIRE Co<br>is certified under section 6 o<br>is certified under section 11(1)<br>original certification under section<br>statement of compliance issue<br>CE<br>ment for public open space un<br>not been made.<br>irement has been satisfied.<br>irement is to be satisfied in St<br>Delegate<br>Seal<br>/ /<br>fied under section 11(7) of the | on and E<br>DUNCIL<br>f the Subdivis<br>7) of the Sub<br>on 6<br>ed under sect<br>ader section | Endorseme<br>Ref:<br>sion Act 1988.<br>bdivision Act 19<br>/ /<br>tion 21 of the<br>18 of the Subd | nt<br>88.<br>Subdivision Act 1988.      |
| (of approx. centre N 5 824 980 Zone: 55<br>of land in plan)           |                                                                                                                                                 |                                                     | Council Delegate<br>Council Seal<br>Date / / |                                                                                                                                                                                                                                               |                                                                                                                                                                                                                                                                                                                                                                                        |                                                                                                |                                                                                                    |                                         |
|                                                                       |                                                                                                                                                 | ids and/or Rese                                     | rves                                         | Dute                                                                                                                                                                                                                                          |                                                                                                                                                                                                                                                                                                                                                                                        |                                                                                                |                                                                                                    |                                         |
| Ident                                                                 |                                                                                                                                                 | uncil/Body/Person                                   |                                              |                                                                                                                                                                                                                                               | Notat                                                                                                                                                                                                                                                                                                                                                                                  | iono                                                                                           |                                                                                                    |                                         |
| ROAD                                                                  | RI ME                                                                                                                                           | LTON SHIRE COUNCIL                                  |                                              | Staging                                                                                                                                                                                                                                       | This int a staged                                                                                                                                                                                                                                                                                                                                                                      |                                                                                                |                                                                                                    |                                         |
| _                                                                     |                                                                                                                                                 |                                                     | _                                            | LOTS 1 TO 4<br>A TO D (ALL                                                                                                                                                                                                                    | Planning Permit No. PA<br>mitation 15.24 METRES<br>NTS ARE SHOWN THUS:<br>)3, 407 TO 416, 422 TO 439, 4<br>INCLUSIVE) HAVE BEEN OMITTEI<br>DED (EXCLUDING LOT E) – 2.67!                                                                                                                                                                                                               | <b>BELOW TH</b><br>48, 449, 458<br>5 FROM THIS                                                 | HE SURFACE                                                                                         | TO 473 AND                              |
|                                                                       |                                                                                                                                                 |                                                     |                                              |                                                                                                                                                                                                                                               | This plan is/i <del>e not</del> based or<br>has been connected to per<br>ned Survey Area No. —                                                                                                                                                                                                                                                                                         |                                                                                                |                                                                                                    | 53, 402, 565, 566,<br>5, 614, 615 & 616 |
| THIS IS                                                               | A SPEAR PLAN                                                                                                                                    |                                                     |                                              |                                                                                                                                                                                                                                               | ,                                                                                                                                                                                                                                                                                                                                                                                      |                                                                                                |                                                                                                    |                                         |
|                                                                       |                                                                                                                                                 |                                                     | ent Informo                                  |                                                                                                                                                                                                                                               |                                                                                                                                                                                                                                                                                                                                                                                        |                                                                                                |                                                                                                    |                                         |
| Legend:                                                               |                                                                                                                                                 | g Easement, Condition in<br>of an Easement or Othe  |                                              | A –<br>R –                                                                                                                                                                                                                                    | Appurtenant Easement<br>Encumbering Easement (Road)                                                                                                                                                                                                                                                                                                                                    |                                                                                                | LRS use                                                                                            | only                                    |
| Subject<br>Land                                                       | Purpose                                                                                                                                         | Width<br>(metres)                                   | Origin                                       |                                                                                                                                                                                                                                               | Land Benefited/In Favour                                                                                                                                                                                                                                                                                                                                                               | Of                                                                                             |                                                                                                    | of Compliance/                          |
| E-1                                                                   | TRANSMISSION OF ELE                                                                                                                             | ECTRICITY SEE DIAG                                  | i INST. M5                                   | 69056H ST                                                                                                                                                                                                                                     | ATE ELECTRICITY COMMISSION O                                                                                                                                                                                                                                                                                                                                                           | F VICTORIA                                                                                     |                                                                                                    | Statement                               |
| E-2<br>E-2                                                            | DRAINAGE<br>SEWERAGE                                                                                                                            | SEE DIAC<br>SEE DIAC                                |                                              |                                                                                                                                                                                                                                               | LTON SHIRE COUNCIL<br>Y WEST WATER LIMITED                                                                                                                                                                                                                                                                                                                                             |                                                                                                | Received                                                                                           |                                         |
| E-3<br>E-3                                                            | DRAINAGE<br>SEWERAGE                                                                                                                            | SEE DIAC<br>SEE DIAC                                |                                              |                                                                                                                                                                                                                                               | LTON SHIRE COUNCIL<br>Y WEST WATER LIMITED                                                                                                                                                                                                                                                                                                                                             |                                                                                                | Date                                                                                               | / /                                     |
| E-4                                                                   | PARTY WALL                                                                                                                                      | 0.15                                                | THIS PLA                                     |                                                                                                                                                                                                                                               | E RELEVANT ABUTTING LOT ON                                                                                                                                                                                                                                                                                                                                                             | THIS PLAN                                                                                      |                                                                                                    |                                         |
|                                                                       |                                                                                                                                                 |                                                     |                                              |                                                                                                                                                                                                                                               |                                                                                                                                                                                                                                                                                                                                                                                        |                                                                                                |                                                                                                    | only                                    |