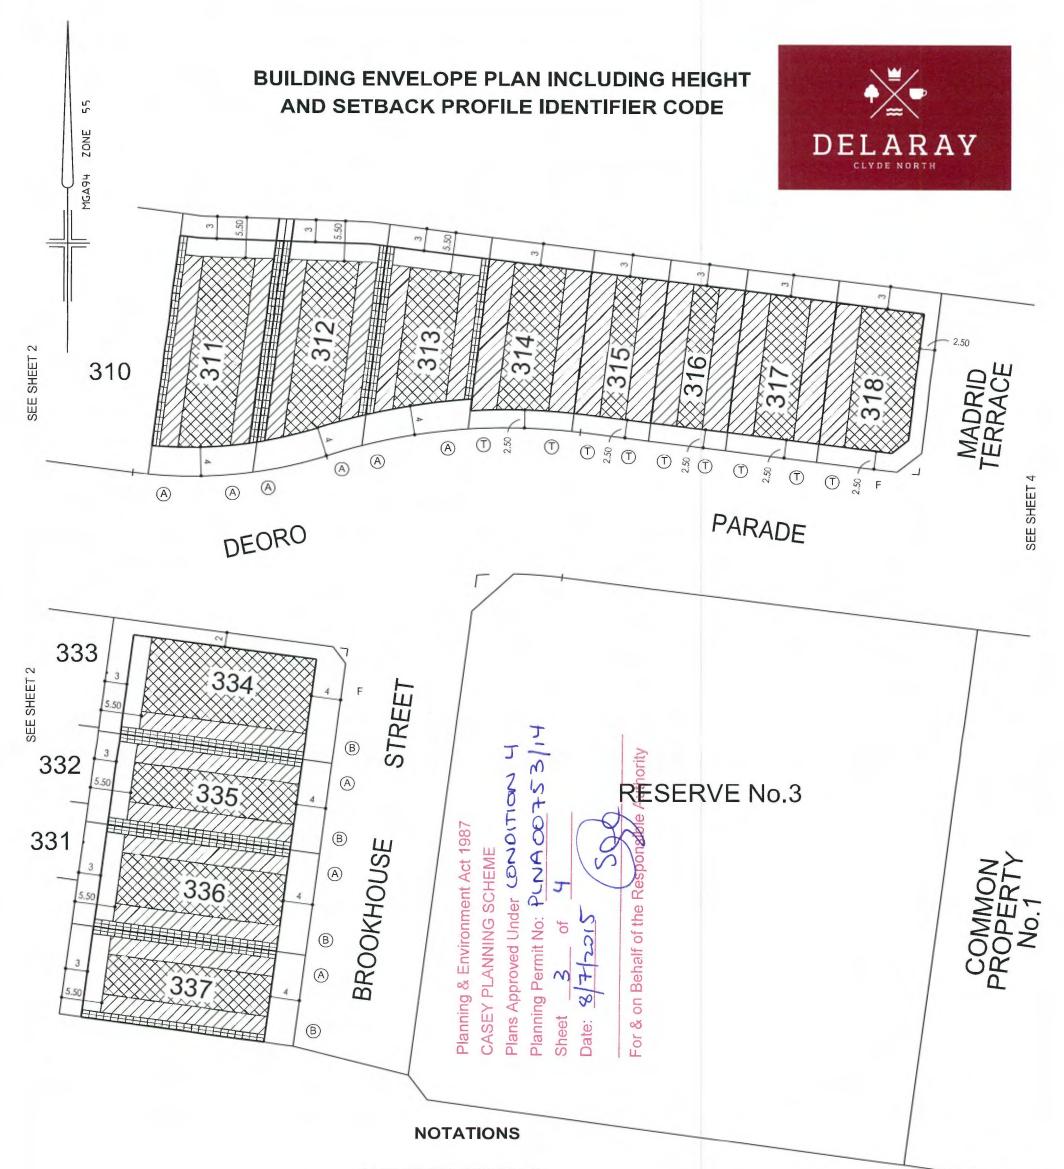

# SCALE 1:500 AT A3

Breese Pitt Dixon Pty Ltd 1/19 Cato Street Hawthorn East Vic 3123 Ph: 8823 2300 Fax: 8823 2310 www.bpd.com.au info@bpd.com.au THIS PLAN FORMS PART OF THE "DELARAY BUILDING DESIGN GUIDELINES." PLEASE REFER TO THESE GUIDELINES FOR FURTHER INFORMATION

## NOTATIONS

'F' DENOTES PRIMARY STREET FRONTAGE OF CORNER LOTS

 LOTS UNDER 250m<sup>2</sup> DO NOT INCLUDE BUILDING ENVELOPES AS THEY ARE SUBJECT TO EITHER THE SMALL LOT HOUSING CODE OR REQUIRE A SPECIFIC SEPARATE PERMIT FOR A DWELLING. SEE SMALL LOT HOUSING CODE IN RELATION TO TYPE A AND B LOTS.

THIS PLAN FORMS PART OF THE "DELARAY BUILDING DESIGN GUIDELINES." PLEASE REFER TO THESE GUIDELINES FOR FURTHER INFORMATION

THE BUILDING ENVELOPES ON THIS PLAN ARE SHOWN ENCLOSED BY CONTINUOUS THICK LINES