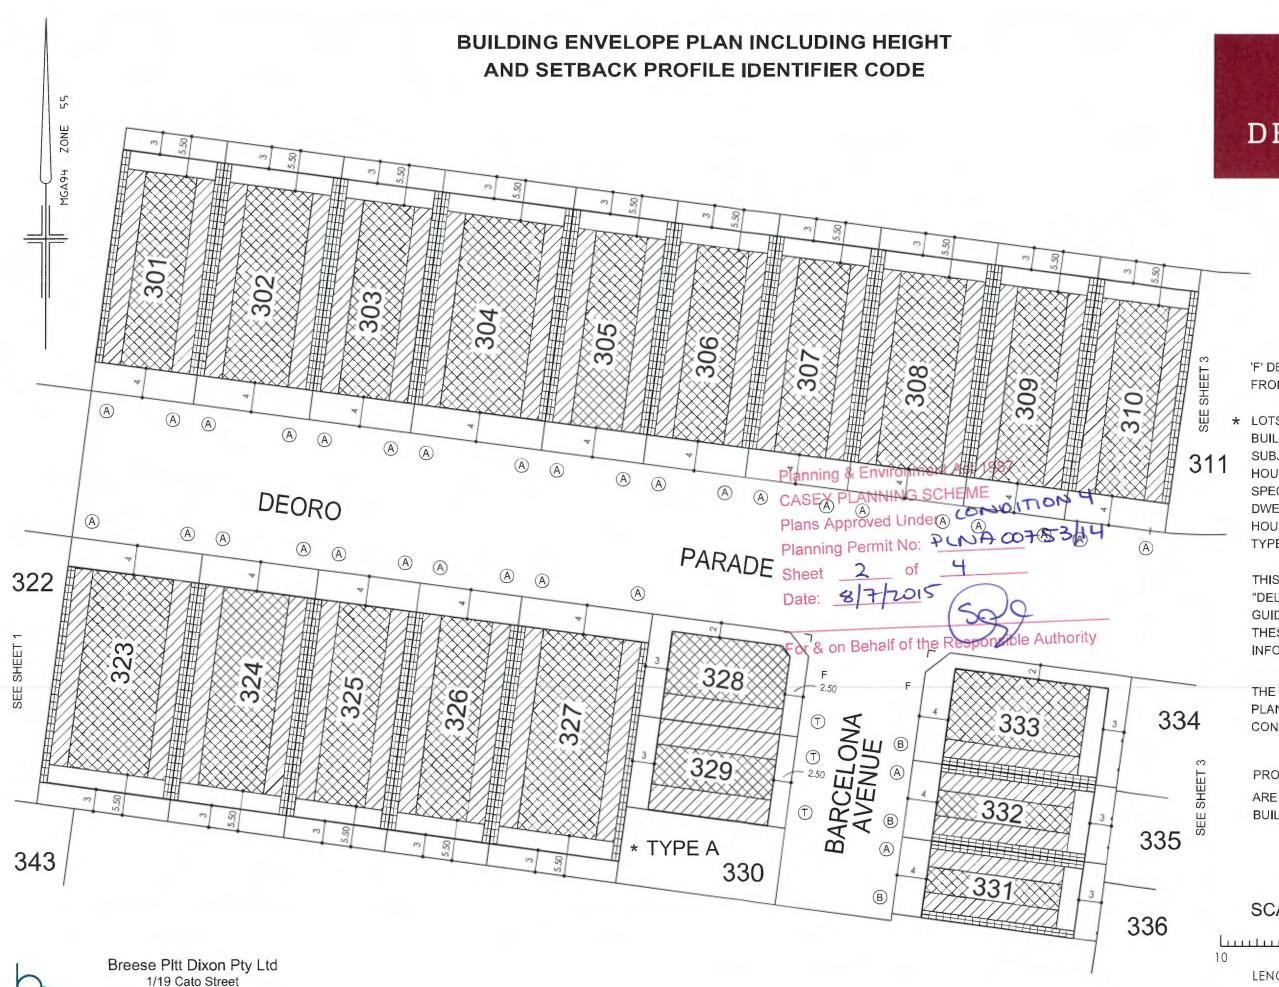

|      | 3   |  |
|------|-----|--|
|      | E.  |  |
|      | Ш   |  |
|      | SH  |  |
|      | Ш   |  |
| 00   | SEI |  |
| 5.35 |     |  |

PROFILE TYPES (A) (B) (S) (T) (V) ARE CONTAINED IN THE DELARAY **BUILDING DESIGN GUIDELINES** 

# SCALE 1:500 AT A3

hunning 20 0 10 LENGTHS ARE IN METRES SHEET 2 OF 4 SHEETS 8974/3 VERSION C

'F' DENOTES PRIMARY STREET FRONTAGE OF CORNER LOTS

 LOTS UNDER 250m<sup>2</sup> DO NOT INCLUDE BUILDING ENVELOPES AS THEY ARE SUBJECT TO EITHER THE SMALL LOT HOUSING CODE OR REQUIRE A SPECIFIC SEPARATE PERMIT FOR A DWELLING. SEE SMALL LOT HOUSING CODE IN RELATION TO TYPE A AND B LOTS. THE BUILDING ENVELOPES ON THIS PLAN ARE SHOWN ENCLOSED BY CONTINUOUS THICK LINES

PROFILE TYPES (A) (B) (S) (T) (V) ARE CONTAINED IN THE DELARAY BUILDING DESIGN GUIDELINES