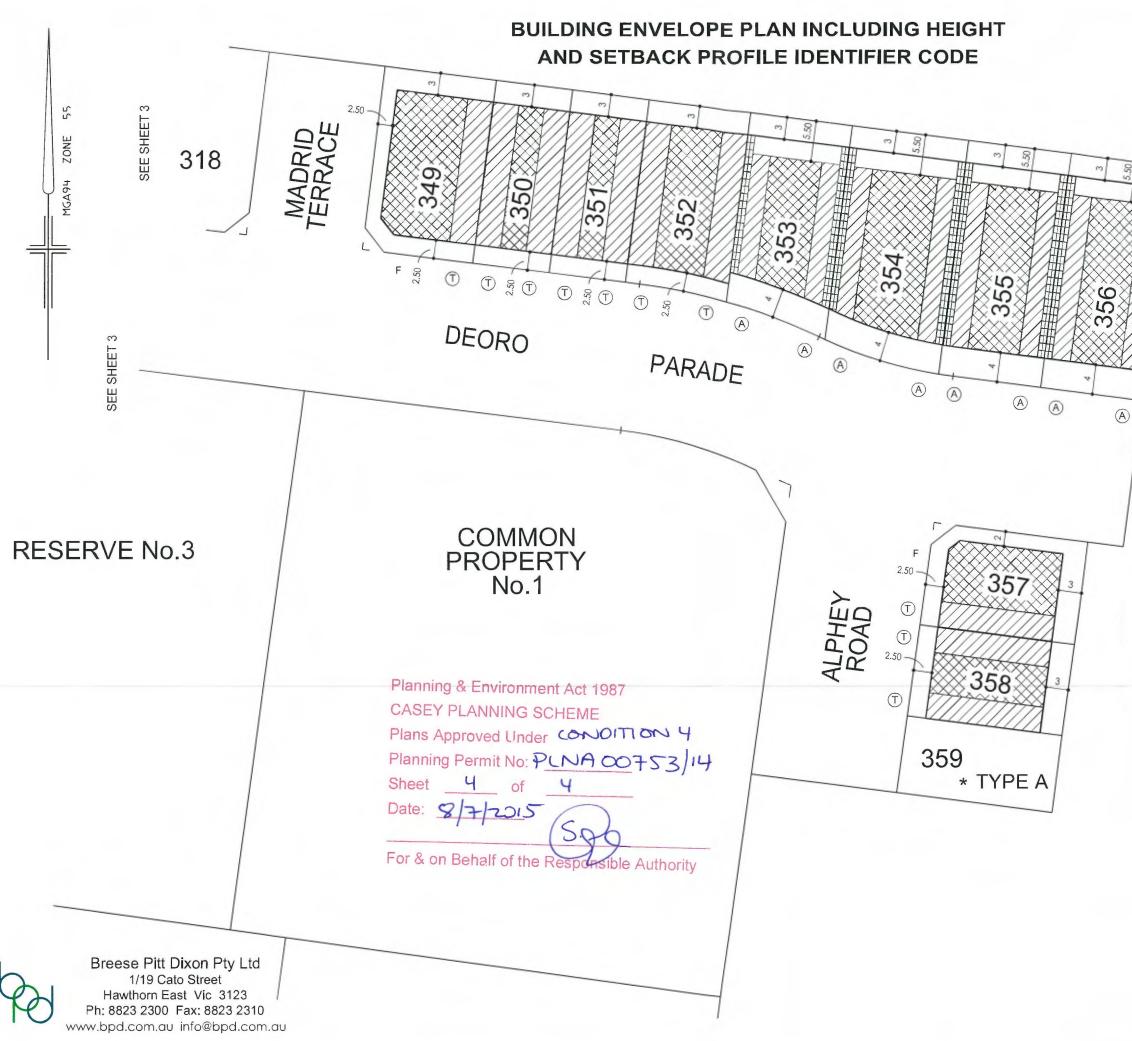

PROFILE TYPES (A) (B) (S) (T) (V) ARE CONTAINED IN THE DELARAY BUILDING DESIGN GUIDELINES

## SCALE 1:500 AT A3

LENGTHS ARE IN METRES SHEET 4 OF 4 SHEETS 8974/3 VERSION C