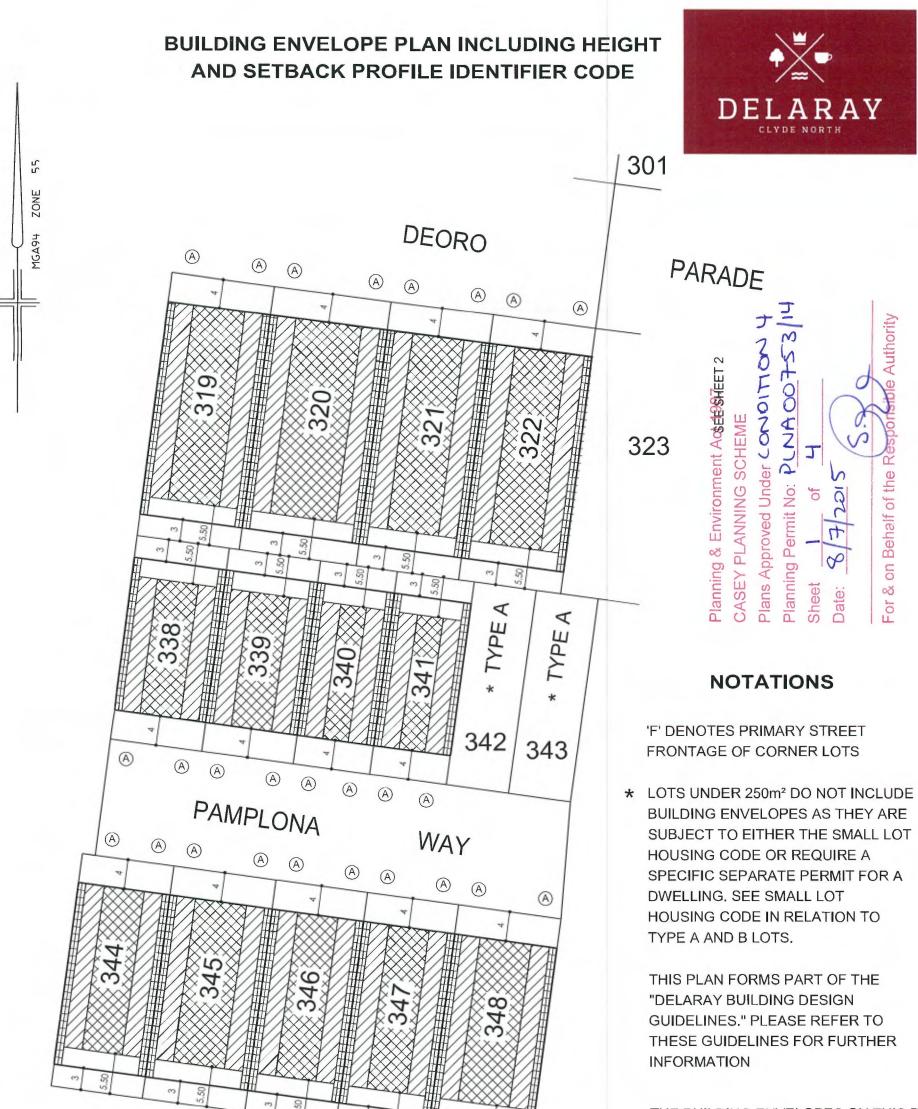

THE BUILDING ENVELOPES ON THIS PLAN

ARE SHOWN ENCLOSED BY CONTINUOUS THICK LINES

PROFILE TYPES (A) (B) (S) (T) (V) ARE CONTAINED IN THE DELARAY BUILDING DESIGN GUIDELINES

### SCALE 1:500 AT A3

LENGTHS ARE IN METRES SHEET 1 OF 4 SHEETS 8974/3 VERSION C

Breese Pitt Dixon Pty Ltd 1/19 Cato Street Hawthorn East Vic 3123 Ph: 8823 2300 Fax: 8823 2310 www.bpd.com.au info@bpd.com.au

## NOTATIONS

'F' DENOTES PRIMARY STREET FRONTAGE OF CORNER LOTS

\* LOTS UNDER 250m<sup>2</sup> DO NOT INCLUDE BUILDING ENVELOPES AS THEY ARE SUBJECT TO EITHER THE SMALL LOT HOUSING CODE OR REQUIRE A SPECIFIC SEPARATE PERMIT FOR A DWELLING. SEE SMALL LOT HOUSING CODE IN RELATION TO TYPE A AND B LOTS.

THIS PLAN FORMS PART OF THE "DELARAY BUILDING DESIGN **GUIDELINES." PLEASE REFER TO** THESE GUIDELINES FOR FURTHER INFORMATION

THE BUILDING ENVELOPES ON THIS PLAN ARE SHOWN ENCLOSED BY CONTINUOUS THICK LINES