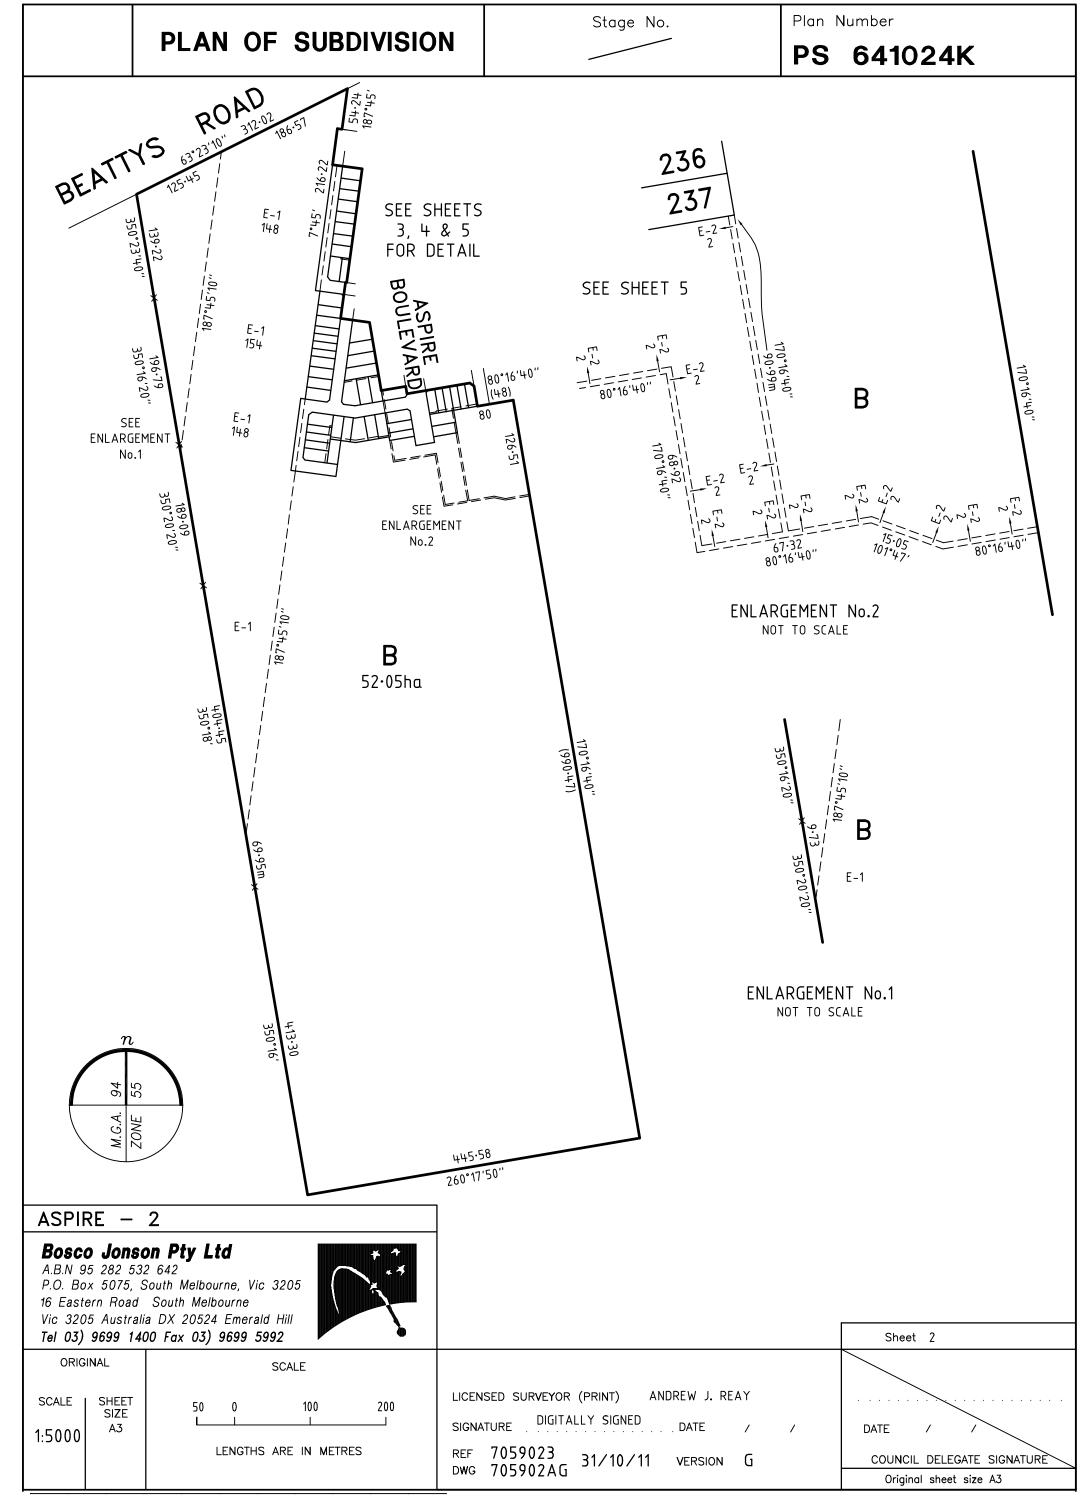

|                                                                                                                                                                                                                                                                                                                                                                                                                      | PI                                                  | LAN OF SU                                                                                  | JBDIVISIO            | ON                     | Stage No.                                                                                                                                                                                                                                                                                                                                                                                                                                                                                                                                                                                               | LRS use only EDITION                        |            | Number <b>641024K</b>                                                                          |  |
|----------------------------------------------------------------------------------------------------------------------------------------------------------------------------------------------------------------------------------------------------------------------------------------------------------------------------------------------------------------------------------------------------------------------|-----------------------------------------------------|--------------------------------------------------------------------------------------------|----------------------|------------------------|---------------------------------------------------------------------------------------------------------------------------------------------------------------------------------------------------------------------------------------------------------------------------------------------------------------------------------------------------------------------------------------------------------------------------------------------------------------------------------------------------------------------------------------------------------------------------------------------------------|---------------------------------------------|------------|------------------------------------------------------------------------------------------------|--|
| Location of Land Parish: MARIBYRNONG  Township: — Section: B Crown Allotment: 12 (PART) Crown Portion: — Title Reference: VOL FOL  Last Plan Reference: LOT A ON PS641020T  Postal Address: ASPIRE BOULEVARD (at time of subdivision) PLUMPTON 3335  MGA Co-ordinates (of approx. centre of land in plan) N 5 825 000  Vesting of Roads and/or Reserves Identifier Council/Body/Person  ROAD R1 MELTON SHIRE COUNCIL |                                                     |                                                                                            |                      |                        | Council Certification and Endorsement  Council Name: MELTON SHIRE COUNCIL Ref:  1. This plan is certified under section 6 of the Subdivision Act 1988.  2. This plan is certified under section 11(7) of the Subdivision Act 1988.  Date of original certification under section 6 / /  3. This is a statement of compliance issued under section 21 of the Subdivision Act 1988.  OPEN SPACE  (i) A requirement for public open space under section 18 of the Subdivision Act 1988 has/has not been made.  (ii) The requirement has been satisfied.  (iii) The requirement is to be satisfied in Stage |                                             |            |                                                                                                |  |
| Depth Limitation 15.24 METRES BELOW THE  LOTS 1 TO 200 (BOTH INCLUSIVE) AND LOT A HAVE BEEN OMIT  LAND SUBDIVIDED (EXCLUDING LOT B) - 3.275ha  Survey This plan is/ie-net based on survey  This survey has been connected to permanent marks r In Proclaimed Survey Area No. —                                                                                                                                       |                                                     |                                                                                            |                      |                        |                                                                                                                                                                                                                                                                                                                                                                                                                                                                                                                                                                                                         |                                             |            | N OMITTED FROM THIS PLAN                                                                       |  |
| Legend: E — Encumbering Easement, Condition in Crown Grant in the Nature of an Easement or Other Encumbrance                                                                                                                                                                                                                                                                                                         |                                                     |                                                                                            |                      |                        | A — Appurtenant Easement  R — Froumbering Easement (Road)                                                                                                                                                                                                                                                                                                                                                                                                                                                                                                                                               |                                             |            |                                                                                                |  |
| Subject<br>Land                                                                                                                                                                                                                                                                                                                                                                                                      | Purpose                                             |                                                                                            | Width (metres)       | Origin                 |                                                                                                                                                                                                                                                                                                                                                                                                                                                                                                                                                                                                         | Land Benefited/In Favour                    | Of         | LRS use only                                                                                   |  |
|                                                                                                                                                                                                                                                                                                                                                                                                                      | RANSMISS                                            | ION OF ELECTRICITY                                                                         | SEE DIAG             | INST. M569056H         |                                                                                                                                                                                                                                                                                                                                                                                                                                                                                                                                                                                                         | ATE ELECTRICITY COMMISSION O                | F VICTORIA | Statement of Compliance/ Exemption Statement                                                   |  |
|                                                                                                                                                                                                                                                                                                                                                                                                                      | DRAINAGE<br>SEWERAGE                                |                                                                                            | SEE DIAG<br>SEE DIAG | PS641020T<br>PS641020T |                                                                                                                                                                                                                                                                                                                                                                                                                                                                                                                                                                                                         | LTON SHIRE COUNCIL<br>'Y WEST WATER LIMITED |            | Received                                                                                       |  |
|                                                                                                                                                                                                                                                                                                                                                                                                                      | DRAINAGE<br>SEWERAGE                                |                                                                                            | SEE DIAG<br>SEE DIAG | THIS PLAN<br>THIS PLAN |                                                                                                                                                                                                                                                                                                                                                                                                                                                                                                                                                                                                         | LTON SHIRE COUNCIL<br>Y WEST WATER LIMITED  |            | Date / /                                                                                       |  |
| ASPIRE -                                                                                                                                                                                                                                                                                                                                                                                                             | <b>–</b> 2                                          |                                                                                            |                      |                        |                                                                                                                                                                                                                                                                                                                                                                                                                                                                                                                                                                                                         |                                             |            | LRS use only PLAN REGISTERED TIME DATE / /  Assistant Registrar of Titles  Sheet 1 of 6 sheets |  |
| 51 LOTS                                                                                                                                                                                                                                                                                                                                                                                                              | & B/                                                | ALANCE LOT B                                                                               |                      | LICEN                  | ISED SURVEYOR                                                                                                                                                                                                                                                                                                                                                                                                                                                                                                                                                                                           | (PRINT) ANDREW J. REAY                      |            |                                                                                                |  |
| A.B.N 95<br>P.O. Box<br>16 Eastern<br>Vic 3205                                                                                                                                                                                                                                                                                                                                                                       | 282 532 6<br>5075, Sout<br>n Road So<br>Australia D | Pty Ltd  42 th Melbourne, Vic 3205 buth Melbourne  0X 20524 Emerald Hill Fax 03) 9699 5992 |                      | SIGNA<br>REF           |                                                                                                                                                                                                                                                                                                                                                                                                                                                                                                                                                                                                         | Y SIGNED DATE / 31/10/11 VERSION            | /<br>G     | DATE / / COUNCIL DELEGATE SIGNATURE Original sheet size A3                                     |  |