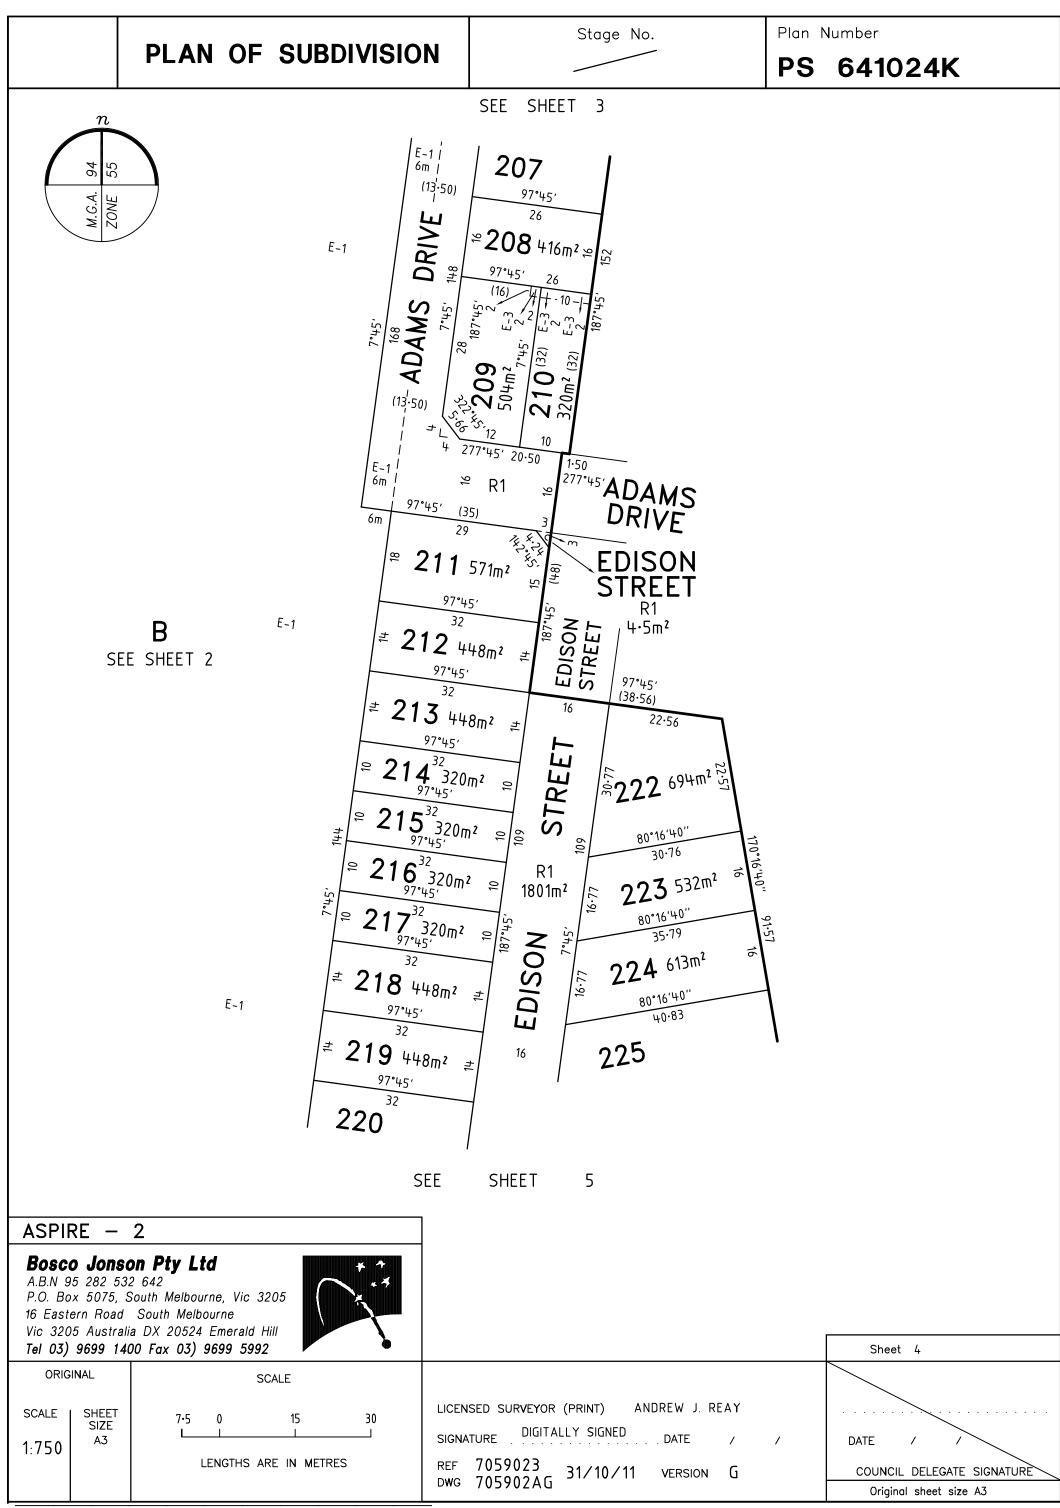

|                                                                                                                                                                                                                                                                                                                                                                                                                      | PI                                                  | LAN OF SU                                                                                  | JBDIVISIO            | ON                     | Stage No.                                                                                                                                                                                                                                                                                                                                                                                                                                                                                                                                                                                               | LRS use only EDITION                        |            | Number <b>641024K</b>                                                                          |  |
|----------------------------------------------------------------------------------------------------------------------------------------------------------------------------------------------------------------------------------------------------------------------------------------------------------------------------------------------------------------------------------------------------------------------|-----------------------------------------------------|--------------------------------------------------------------------------------------------|----------------------|------------------------|---------------------------------------------------------------------------------------------------------------------------------------------------------------------------------------------------------------------------------------------------------------------------------------------------------------------------------------------------------------------------------------------------------------------------------------------------------------------------------------------------------------------------------------------------------------------------------------------------------|---------------------------------------------|------------|------------------------------------------------------------------------------------------------|--|
| Location of Land Parish: MARIBYRNONG  Township: — Section: B Crown Allotment: 12 (PART) Crown Portion: — Title Reference: VOL FOL  Last Plan Reference: LOT A ON PS641020T  Postal Address: ASPIRE BOULEVARD (at time of subdivision) PLUMPTON 3335  MGA Co-ordinates (of approx. centre of land in plan) N 5 825 000  Vesting of Roads and/or Reserves Identifier Council/Body/Person  ROAD R1 MELTON SHIRE COUNCIL |                                                     |                                                                                            |                      |                        | Council Certification and Endorsement  Council Name: MELTON SHIRE COUNCIL Ref:  1. This plan is certified under section 6 of the Subdivision Act 1988.  2. This plan is certified under section 11(7) of the Subdivision Act 1988.  Date of original certification under section 6 / /  3. This is a statement of compliance issued under section 21 of the Subdivision Act 1988.  OPEN SPACE  (i) A requirement for public open space under section 18 of the Subdivision Act 1988 has/has not been made.  (ii) The requirement has been satisfied.  (iii) The requirement is to be satisfied in Stage |                                             |            |                                                                                                |  |
| Depth Limitation 15.24 METRES BELOW THE  LOTS 1 TO 200 (BOTH INCLUSIVE) AND LOT A HAVE BEEN OMIT  LAND SUBDIVIDED (EXCLUDING LOT B) - 3.275ha  Survey This plan is/ie-net based on survey  This survey has been connected to permanent marks r In Proclaimed Survey Area No. —                                                                                                                                       |                                                     |                                                                                            |                      |                        |                                                                                                                                                                                                                                                                                                                                                                                                                                                                                                                                                                                                         |                                             |            | N OMITTED FROM THIS PLAN                                                                       |  |
| Legend: E — Encumbering Easement, Condition in Crown Grant in the Nature of an Easement or Other Encumbrance                                                                                                                                                                                                                                                                                                         |                                                     |                                                                                            |                      |                        | A — Appurtenant Easement  R — Froumbering Easement (Road)                                                                                                                                                                                                                                                                                                                                                                                                                                                                                                                                               |                                             |            |                                                                                                |  |
| Subject<br>Land                                                                                                                                                                                                                                                                                                                                                                                                      | Purpose                                             |                                                                                            | Width (metres)       | Origin                 |                                                                                                                                                                                                                                                                                                                                                                                                                                                                                                                                                                                                         | Land Benefited/In Favour                    | Of         | LRS use only                                                                                   |  |
|                                                                                                                                                                                                                                                                                                                                                                                                                      | RANSMISS                                            | ION OF ELECTRICITY                                                                         | SEE DIAG             | INST. M569056H         |                                                                                                                                                                                                                                                                                                                                                                                                                                                                                                                                                                                                         | ATE ELECTRICITY COMMISSION O                | F VICTORIA | Statement of Compliance/ Exemption Statement                                                   |  |
|                                                                                                                                                                                                                                                                                                                                                                                                                      | DRAINAGE<br>SEWERAGE                                |                                                                                            | SEE DIAG<br>SEE DIAG | PS641020T<br>PS641020T |                                                                                                                                                                                                                                                                                                                                                                                                                                                                                                                                                                                                         | LTON SHIRE COUNCIL<br>'Y WEST WATER LIMITED |            | Received                                                                                       |  |
|                                                                                                                                                                                                                                                                                                                                                                                                                      | DRAINAGE<br>SEWERAGE                                |                                                                                            | SEE DIAG<br>SEE DIAG | THIS PLAN<br>THIS PLAN |                                                                                                                                                                                                                                                                                                                                                                                                                                                                                                                                                                                                         | LTON SHIRE COUNCIL<br>Y WEST WATER LIMITED  |            | Date / /                                                                                       |  |
| ASPIRE -                                                                                                                                                                                                                                                                                                                                                                                                             | <b>–</b> 2                                          |                                                                                            |                      |                        |                                                                                                                                                                                                                                                                                                                                                                                                                                                                                                                                                                                                         |                                             |            | LRS use only PLAN REGISTERED TIME DATE / /  Assistant Registrar of Titles  Sheet 1 of 6 sheets |  |
| 51 LOTS                                                                                                                                                                                                                                                                                                                                                                                                              | & B/                                                | ALANCE LOT B                                                                               |                      | LICEN                  | ISED SURVEYOR                                                                                                                                                                                                                                                                                                                                                                                                                                                                                                                                                                                           | (PRINT) ANDREW J. REAY                      |            |                                                                                                |  |
| A.B.N 95<br>P.O. Box<br>16 Eastern<br>Vic 3205                                                                                                                                                                                                                                                                                                                                                                       | 282 532 6<br>5075, Sout<br>n Road So<br>Australia D | Pty Ltd  42 th Melbourne, Vic 3205 buth Melbourne  0X 20524 Emerald Hill Fax 03) 9699 5992 |                      | SIGNA<br>REF           |                                                                                                                                                                                                                                                                                                                                                                                                                                                                                                                                                                                                         | Y SIGNED DATE / 31/10/11 VERSION            | /<br>G     | DATE / / COUNCIL DELEGATE SIGNATURE Original sheet size A3                                     |  |