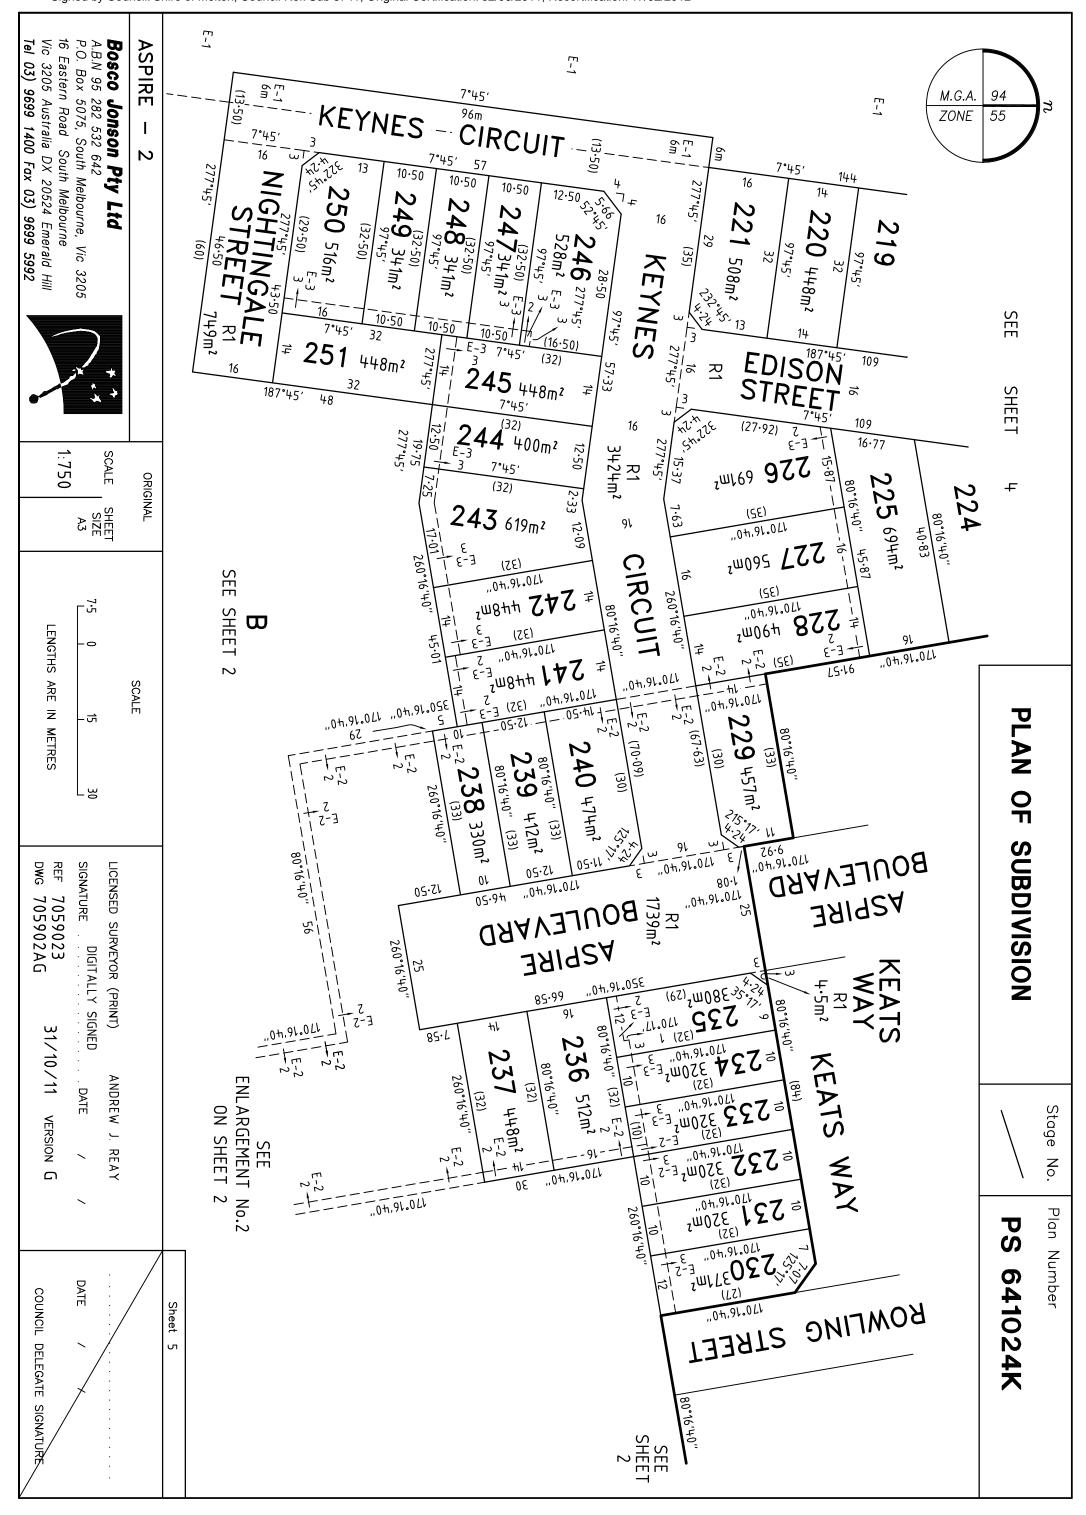

|                                                                                                                                                                                                                                                                                                                                                                                                                      | PI                                                  | LAN OF SU                                                                                  | JBDIVISIO            | ON                     | Stage No.                                                                                                                                                                                                                                                                                                                                                                                                                                                                                                                                                                                               | LRS use only EDITION                        |            | Number <b>641024K</b>                                                                          |  |
|----------------------------------------------------------------------------------------------------------------------------------------------------------------------------------------------------------------------------------------------------------------------------------------------------------------------------------------------------------------------------------------------------------------------|-----------------------------------------------------|--------------------------------------------------------------------------------------------|----------------------|------------------------|---------------------------------------------------------------------------------------------------------------------------------------------------------------------------------------------------------------------------------------------------------------------------------------------------------------------------------------------------------------------------------------------------------------------------------------------------------------------------------------------------------------------------------------------------------------------------------------------------------|---------------------------------------------|------------|------------------------------------------------------------------------------------------------|--|
| Location of Land Parish: MARIBYRNONG  Township: — Section: B Crown Allotment: 12 (PART) Crown Portion: — Title Reference: VOL FOL  Last Plan Reference: LOT A ON PS641020T  Postal Address: ASPIRE BOULEVARD (at time of subdivision) PLUMPTON 3335  MGA Co-ordinates (of approx. centre of land in plan) N 5 825 000  Vesting of Roads and/or Reserves Identifier Council/Body/Person  ROAD R1 MELTON SHIRE COUNCIL |                                                     |                                                                                            |                      |                        | Council Certification and Endorsement  Council Name: MELTON SHIRE COUNCIL Ref:  1. This plan is certified under section 6 of the Subdivision Act 1988.  2. This plan is certified under section 11(7) of the Subdivision Act 1988.  Date of original certification under section 6 / /  3. This is a statement of compliance issued under section 21 of the Subdivision Act 1988.  OPEN SPACE  (i) A requirement for public open space under section 18 of the Subdivision Act 1988 has/has not been made.  (ii) The requirement has been satisfied.  (iii) The requirement is to be satisfied in Stage |                                             |            |                                                                                                |  |
| Depth Limitation 15.24 METRES BELOW THE  LOTS 1 TO 200 (BOTH INCLUSIVE) AND LOT A HAVE BEEN OMIT  LAND SUBDIVIDED (EXCLUDING LOT B) - 3.275ha  Survey This plan is/ie-net based on survey  This survey has been connected to permanent marks r In Proclaimed Survey Area No. —                                                                                                                                       |                                                     |                                                                                            |                      |                        |                                                                                                                                                                                                                                                                                                                                                                                                                                                                                                                                                                                                         |                                             |            | N OMITTED FROM THIS PLAN                                                                       |  |
| Legend: E — Encumbering Easement, Condition in Crown Grant in the Nature of an Easement or Other Encumbrance                                                                                                                                                                                                                                                                                                         |                                                     |                                                                                            |                      |                        | A — Appurtenant Easement  R — Froumbering Easement (Road)                                                                                                                                                                                                                                                                                                                                                                                                                                                                                                                                               |                                             |            |                                                                                                |  |
| Subject<br>Land                                                                                                                                                                                                                                                                                                                                                                                                      | Purpose                                             |                                                                                            | Width (metres)       | Origin                 |                                                                                                                                                                                                                                                                                                                                                                                                                                                                                                                                                                                                         | Land Benefited/In Favour                    | Of         | LRS use only                                                                                   |  |
|                                                                                                                                                                                                                                                                                                                                                                                                                      | RANSMISS                                            | ION OF ELECTRICITY                                                                         | SEE DIAG             | INST. M569056H         |                                                                                                                                                                                                                                                                                                                                                                                                                                                                                                                                                                                                         | ATE ELECTRICITY COMMISSION O                | F VICTORIA | Statement of Compliance/ Exemption Statement                                                   |  |
|                                                                                                                                                                                                                                                                                                                                                                                                                      | DRAINAGE<br>SEWERAGE                                |                                                                                            | SEE DIAG<br>SEE DIAG | PS641020T<br>PS641020T |                                                                                                                                                                                                                                                                                                                                                                                                                                                                                                                                                                                                         | LTON SHIRE COUNCIL<br>'Y WEST WATER LIMITED |            | Received                                                                                       |  |
|                                                                                                                                                                                                                                                                                                                                                                                                                      | DRAINAGE<br>SEWERAGE                                |                                                                                            | SEE DIAG<br>SEE DIAG | THIS PLAN<br>THIS PLAN |                                                                                                                                                                                                                                                                                                                                                                                                                                                                                                                                                                                                         | LTON SHIRE COUNCIL<br>Y WEST WATER LIMITED  |            | Date / /                                                                                       |  |
| ASPIRE -                                                                                                                                                                                                                                                                                                                                                                                                             | <b>–</b> 2                                          |                                                                                            |                      |                        |                                                                                                                                                                                                                                                                                                                                                                                                                                                                                                                                                                                                         |                                             |            | LRS use only PLAN REGISTERED TIME DATE / /  Assistant Registrar of Titles  Sheet 1 of 6 sheets |  |
| 51 LOTS                                                                                                                                                                                                                                                                                                                                                                                                              | & B/                                                | ALANCE LOT B                                                                               |                      | LICEN                  | ISED SURVEYOR                                                                                                                                                                                                                                                                                                                                                                                                                                                                                                                                                                                           | (PRINT) ANDREW J. REAY                      |            |                                                                                                |  |
| A.B.N 95<br>P.O. Box<br>16 Eastern<br>Vic 3205                                                                                                                                                                                                                                                                                                                                                                       | 282 532 6<br>5075, Sout<br>n Road So<br>Australia D | Pty Ltd  42 th Melbourne, Vic 3205 buth Melbourne  0X 20524 Emerald Hill Fax 03) 9699 5992 |                      | SIGNA<br>REF           |                                                                                                                                                                                                                                                                                                                                                                                                                                                                                                                                                                                                         | Y SIGNED DATE / 31/10/11 VERSION            | /<br>G     | DATE / / COUNCIL DELEGATE SIGNATURE Original sheet size A3                                     |  |