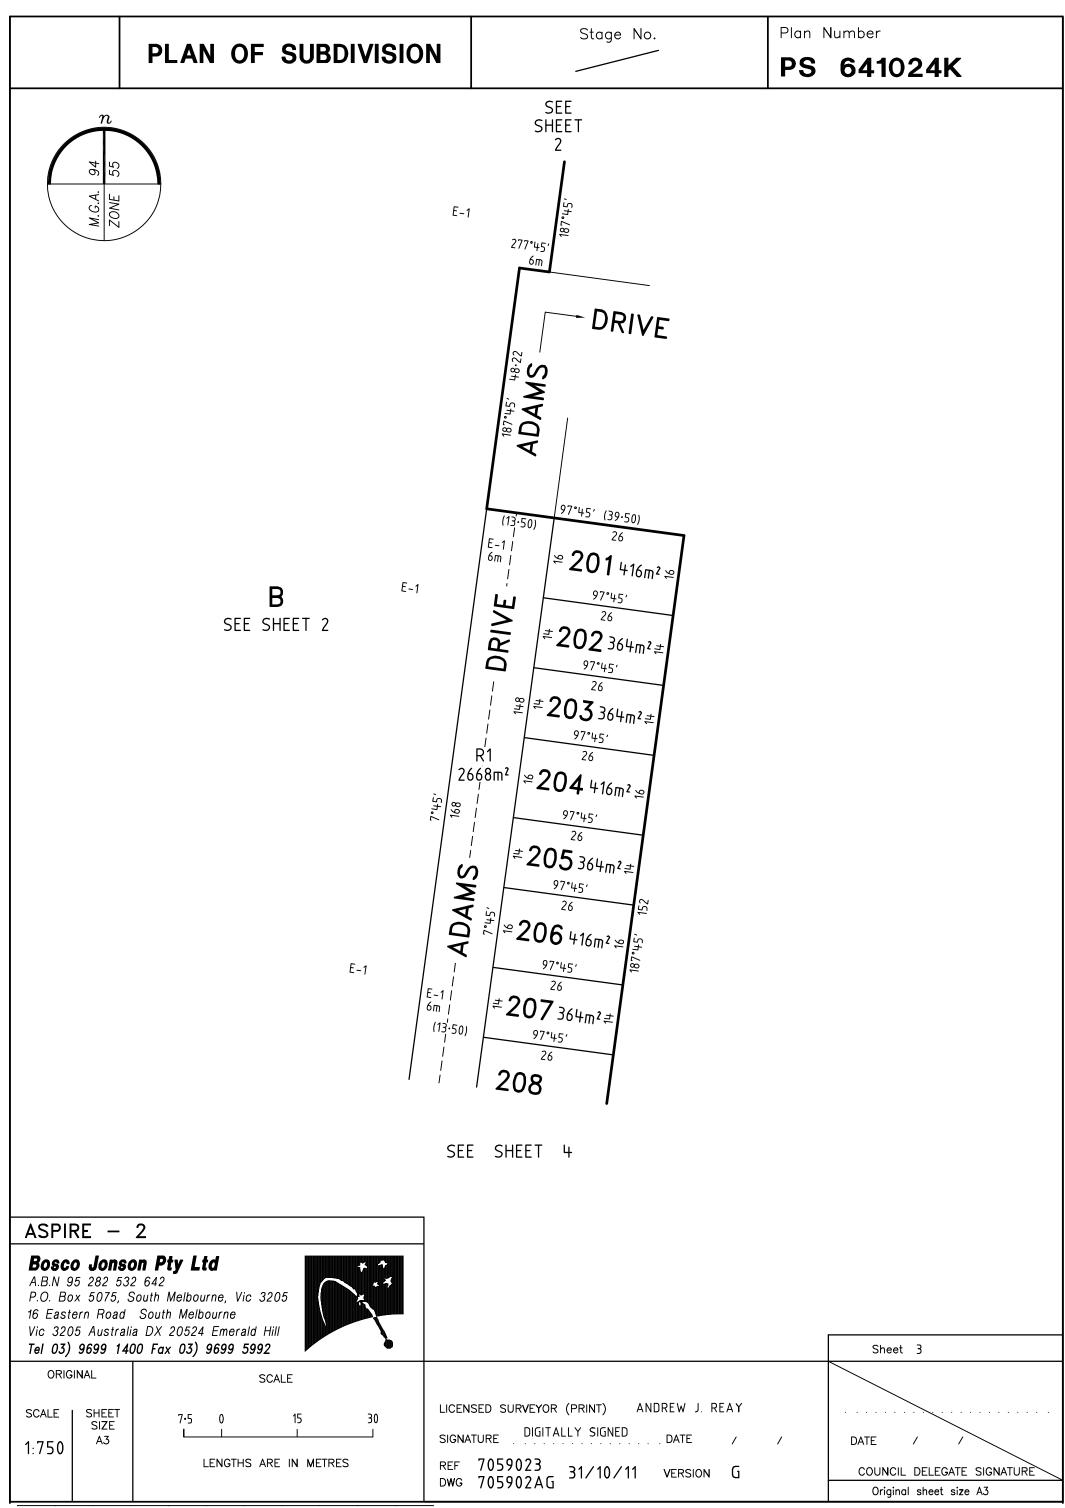

|                                                                                                                                                                                                                                                                                                                                                                                                                      | PI                                                  | LAN OF SU                                                                                  | JBDIVISIO            | ON                     | Stage No.                                                                                                                                                                                                                                                                                                                                                                                                                                                                                                                                                                                               | LRS use only EDITION                        |            | Number <b>641024K</b>                                                                          |  |
|----------------------------------------------------------------------------------------------------------------------------------------------------------------------------------------------------------------------------------------------------------------------------------------------------------------------------------------------------------------------------------------------------------------------|-----------------------------------------------------|--------------------------------------------------------------------------------------------|----------------------|------------------------|---------------------------------------------------------------------------------------------------------------------------------------------------------------------------------------------------------------------------------------------------------------------------------------------------------------------------------------------------------------------------------------------------------------------------------------------------------------------------------------------------------------------------------------------------------------------------------------------------------|---------------------------------------------|------------|------------------------------------------------------------------------------------------------|--|
| Location of Land Parish: MARIBYRNONG  Township: — Section: B Crown Allotment: 12 (PART) Crown Portion: — Title Reference: VOL FOL  Last Plan Reference: LOT A ON PS641020T  Postal Address: ASPIRE BOULEVARD (at time of subdivision) PLUMPTON 3335  MGA Co-ordinates (of approx. centre of land in plan) N 5 825 000  Vesting of Roads and/or Reserves Identifier Council/Body/Person  ROAD R1 MELTON SHIRE COUNCIL |                                                     |                                                                                            |                      |                        | Council Certification and Endorsement  Council Name: MELTON SHIRE COUNCIL Ref:  1. This plan is certified under section 6 of the Subdivision Act 1988.  2. This plan is certified under section 11(7) of the Subdivision Act 1988.  Date of original certification under section 6 / /  3. This is a statement of compliance issued under section 21 of the Subdivision Act 1988.  OPEN SPACE  (i) A requirement for public open space under section 18 of the Subdivision Act 1988 has/has not been made.  (ii) The requirement has been satisfied.  (iii) The requirement is to be satisfied in Stage |                                             |            |                                                                                                |  |
| Depth Limitation 15.24 METRES BELOW THE  LOTS 1 TO 200 (BOTH INCLUSIVE) AND LOT A HAVE BEEN OMIT  LAND SUBDIVIDED (EXCLUDING LOT B) - 3.275ha  Survey This plan is/ie-net based on survey  This survey has been connected to permanent marks r In Proclaimed Survey Area No. —                                                                                                                                       |                                                     |                                                                                            |                      |                        |                                                                                                                                                                                                                                                                                                                                                                                                                                                                                                                                                                                                         |                                             |            | N OMITTED FROM THIS PLAN                                                                       |  |
| Legend: E — Encumbering Easement, Condition in Crown Grant in the Nature of an Easement or Other Encumbrance                                                                                                                                                                                                                                                                                                         |                                                     |                                                                                            |                      |                        | A — Appurtenant Easement  R — Froumbering Easement (Road)                                                                                                                                                                                                                                                                                                                                                                                                                                                                                                                                               |                                             |            |                                                                                                |  |
| Subject<br>Land                                                                                                                                                                                                                                                                                                                                                                                                      | Purpose                                             |                                                                                            | Width (metres)       | Origin                 |                                                                                                                                                                                                                                                                                                                                                                                                                                                                                                                                                                                                         | Land Benefited/In Favour                    | Of         | LRS use only                                                                                   |  |
|                                                                                                                                                                                                                                                                                                                                                                                                                      | RANSMISS                                            | ION OF ELECTRICITY                                                                         | SEE DIAG             | INST. M569056H         |                                                                                                                                                                                                                                                                                                                                                                                                                                                                                                                                                                                                         | ATE ELECTRICITY COMMISSION O                | F VICTORIA | Statement of Compliance/ Exemption Statement                                                   |  |
|                                                                                                                                                                                                                                                                                                                                                                                                                      | DRAINAGE<br>SEWERAGE                                |                                                                                            | SEE DIAG<br>SEE DIAG | PS641020T<br>PS641020T |                                                                                                                                                                                                                                                                                                                                                                                                                                                                                                                                                                                                         | LTON SHIRE COUNCIL<br>'Y WEST WATER LIMITED |            | Received                                                                                       |  |
|                                                                                                                                                                                                                                                                                                                                                                                                                      | DRAINAGE<br>SEWERAGE                                |                                                                                            | SEE DIAG<br>SEE DIAG | THIS PLAN<br>THIS PLAN |                                                                                                                                                                                                                                                                                                                                                                                                                                                                                                                                                                                                         | LTON SHIRE COUNCIL<br>Y WEST WATER LIMITED  |            | Date / /                                                                                       |  |
| ASPIRE -                                                                                                                                                                                                                                                                                                                                                                                                             | <b>–</b> 2                                          |                                                                                            |                      |                        |                                                                                                                                                                                                                                                                                                                                                                                                                                                                                                                                                                                                         |                                             |            | LRS use only PLAN REGISTERED TIME DATE / /  Assistant Registrar of Titles  Sheet 1 of 6 sheets |  |
| 51 LOTS                                                                                                                                                                                                                                                                                                                                                                                                              | & B/                                                | ALANCE LOT B                                                                               |                      | LICEN                  | ISED SURVEYOR                                                                                                                                                                                                                                                                                                                                                                                                                                                                                                                                                                                           | (PRINT) ANDREW J. REAY                      |            |                                                                                                |  |
| A.B.N 95<br>P.O. Box<br>16 Eastern<br>Vic 3205                                                                                                                                                                                                                                                                                                                                                                       | 282 532 6<br>5075, Sout<br>n Road So<br>Australia D | Pty Ltd  42 th Melbourne, Vic 3205 buth Melbourne  0X 20524 Emerald Hill Fax 03) 9699 5992 |                      | SIGNA<br>REF           |                                                                                                                                                                                                                                                                                                                                                                                                                                                                                                                                                                                                         | Y SIGNED DATE / 31/10/11 VERSION            | /<br>G     | DATE / / COUNCIL DELEGATE SIGNATURE Original sheet size A3                                     |  |