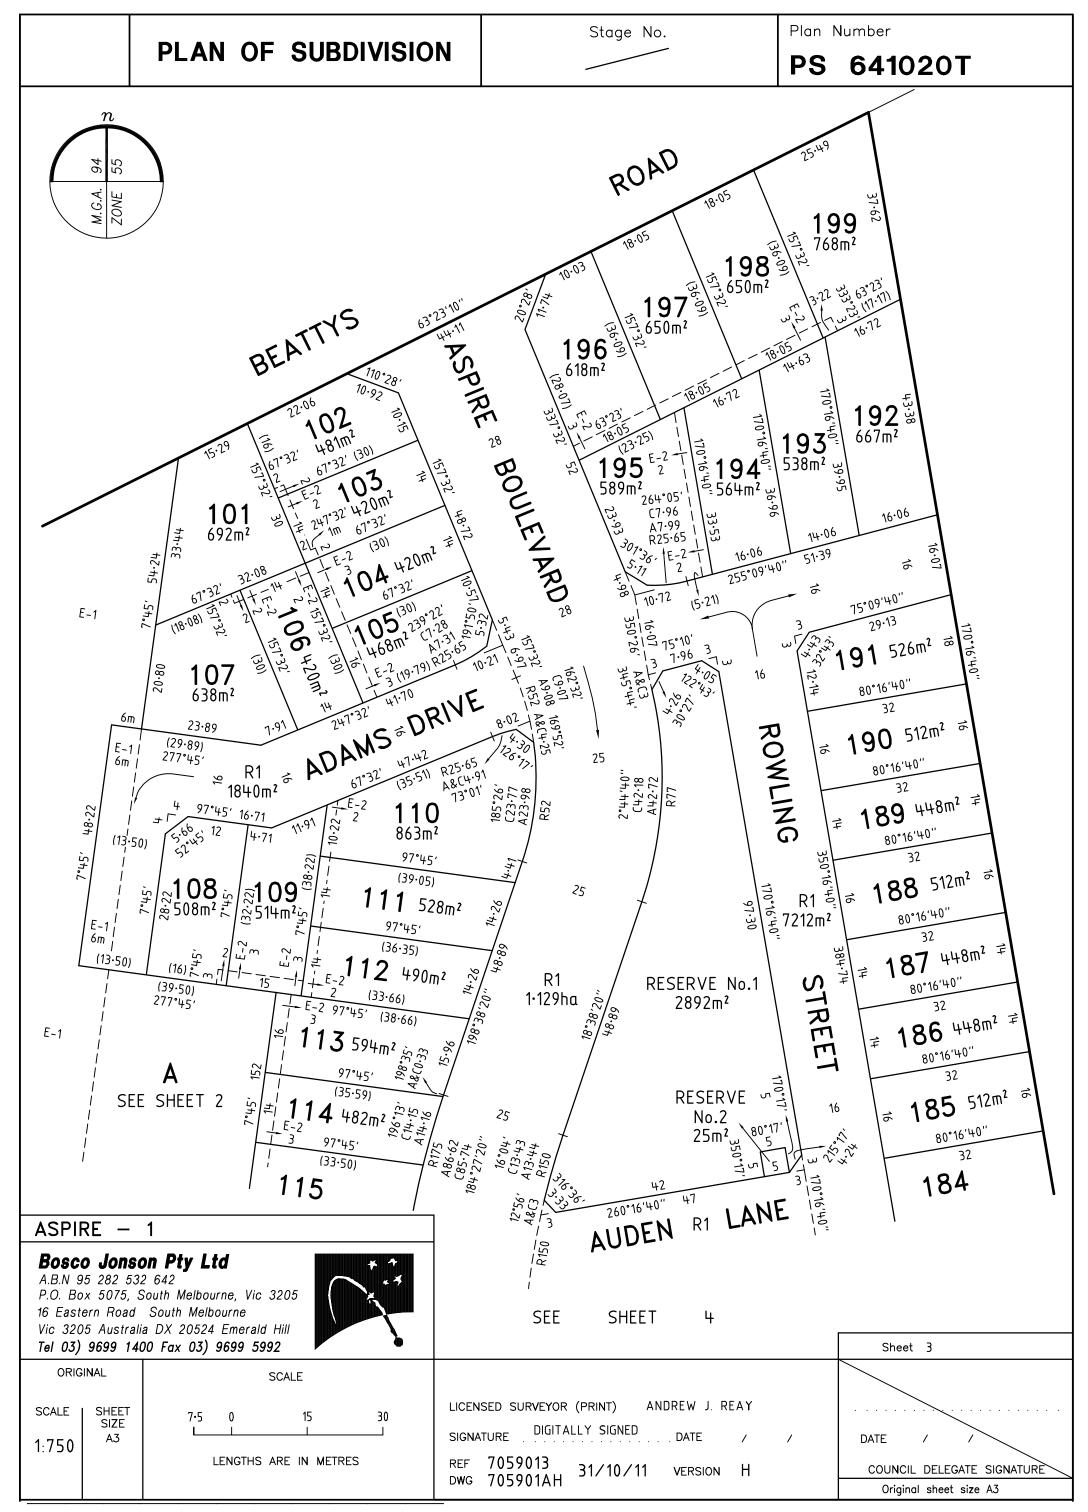

| PLAN OF SUBDIVISION                                                                                                                                                                                                                              | Stage No.                            | Plan Number <b>PS 641020T</b>                |  |
|--------------------------------------------------------------------------------------------------------------------------------------------------------------------------------------------------------------------------------------------------|--------------------------------------|----------------------------------------------|--|
|                                                                                                                                                                                                                                                  |                                      |                                              |  |
| CREATION                                                                                                                                                                                                                                         | OF RESTRICTION                       |                                              |  |
| he following restriction is to be created upon registration of this pla                                                                                                                                                                          | n.                                   |                                              |  |
| .and to benefit: Lots 101 to 199 (both inclusive) on this                                                                                                                                                                                        | plan.                                |                                              |  |
| and to be burdened: Lots 101 to 199 (both inclusive) on this                                                                                                                                                                                     | plan.                                |                                              |  |
| DESCRIPTION OF RESTRICTION:                                                                                                                                                                                                                      |                                      |                                              |  |
| he registered proprietor or proprietors for the time being of a lot or<br>hall not at any time on the said lot or any part or parts thereof:                                                                                                     | n this Plan of Subdivision his heirs | executors administrators and transferees     |  |
| <ul><li>Build or cause to be built or allow to be built or allow to<br/>a house, apartment, unit or flat);</li></ul>                                                                                                                             | ) remain more than one private dw    | elling-house (which expression shall include |  |
| <ul><li>(ii) Build or cause to be built or allow to be built or allow to<br/>be carried out or allow to be carried out any building or</li></ul>                                                                                                 |                                      |                                              |  |
| (A) copies of building plans, elevations, roof plan, site plan<br>contour, proposed finished floor levels and site levels, a<br>landscaping) and schedule of external colours and materi<br>at the address in the current design guidelines; and | ll proposed driveways and paths,     | details of fences and outbuildings and       |  |
| <ul> <li>(B) the plans comply with the Design Guidelines, a copy of w<br/>www.aspireplumpton.com.au; and</li> </ul>                                                                                                                              | hich can be obtained from the wet    | osite at                                     |  |
| (C) the Design Assessment Panel or such other entity as ma<br>its written approval to the plans prior to the commencer                                                                                                                           |                                      | sessment Panel from time to time has given   |  |
| (iii) Build or cause to be built or allow to be built or allow to                                                                                                                                                                                | remain a dwelling-house with a f     | loor area of less than:                      |  |
| (A) 160 square metres in the case of a lot having an area                                                                                                                                                                                        | of 500 square metres or greater;     | ٥٢                                           |  |
| (B) 130 square metres in the case of a lot having an area                                                                                                                                                                                        | of 400 square metres or greater      | but less than 500 square metres; or          |  |
| (C) 100 square metres in the case of a lot having an area .                                                                                                                                                                                      | 300 square metres or greater but     | less than 400 square metres; or              |  |
| (D) 75 square metres in the case of a lot having an area o                                                                                                                                                                                       | f less than 300 square metres.       |                                              |  |
| For the purposes of calculating the floor area of a dwelling excluded.                                                                                                                                                                           | house the area of the garages, t     | erraces, pergolas or verandahs shall be      |  |
| (iv) Build or cause to be built or allow to be built or allow to                                                                                                                                                                                 | remain any fencing:                  |                                              |  |
| (A) Along a front street boundary; or                                                                                                                                                                                                            |                                      |                                              |  |
| (B) Between the front street boundary and the building line;                                                                                                                                                                                     | ог                                   |                                              |  |
| (C) Upon a side or rear boundary of a lot except a fence:                                                                                                                                                                                        |                                      |                                              |  |
| a. Which is constructed of timber palings with exposed                                                                                                                                                                                           |                                      |                                              |  |
| b. Which does not exceed 1.8 metres in height excluding<br>Regulations 2006 in relation to overlooking.                                                                                                                                          | g a screen erected to meet the re    | equirements of Part 4 of the <i>Building</i> |  |
| (v) Subdivide or cause to subdivide or allow to be subdivided                                                                                                                                                                                    | d the burdened land.                 |                                              |  |
|                                                                                                                                                                                                                                                  |                                      |                                              |  |
|                                                                                                                                                                                                                                                  |                                      |                                              |  |
|                                                                                                                                                                                                                                                  |                                      |                                              |  |