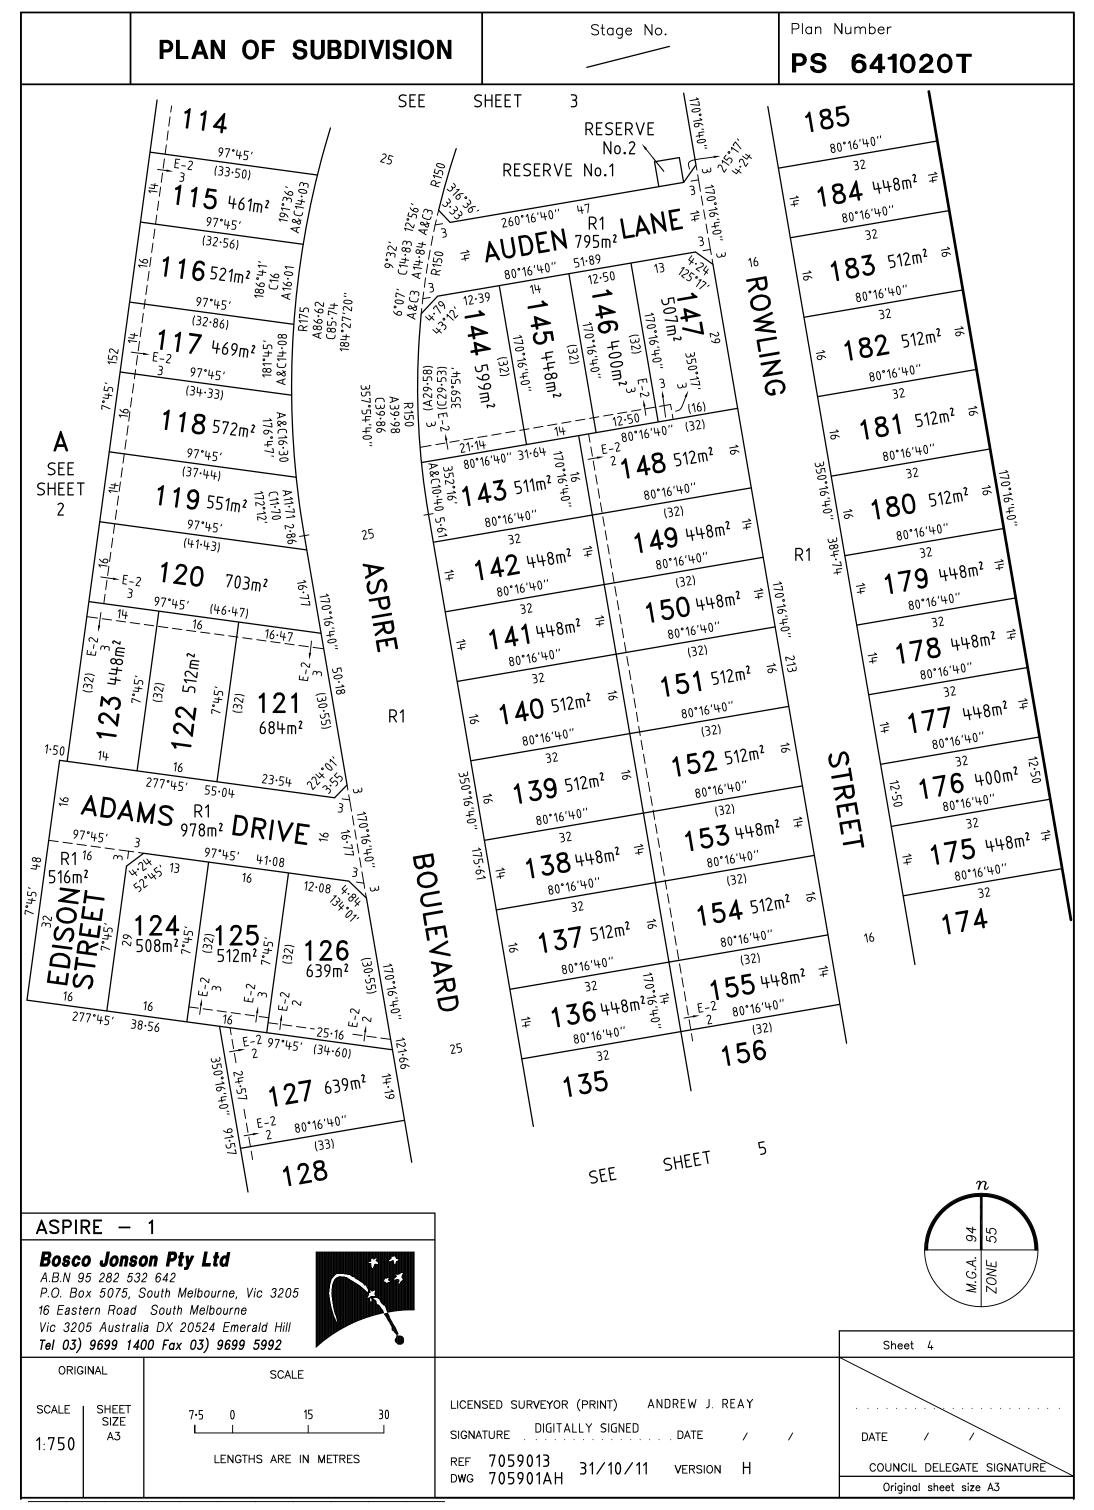

|                                                                                                                                  |                                                                          |                      |                      | Stage I                                                                                                                 | No. LRS use only                                                                                                                                                        | Plan                                                                                                                                            | Number                                                                                                                                                 |
|----------------------------------------------------------------------------------------------------------------------------------|--------------------------------------------------------------------------|----------------------|----------------------|-------------------------------------------------------------------------------------------------------------------------|-------------------------------------------------------------------------------------------------------------------------------------------------------------------------|-------------------------------------------------------------------------------------------------------------------------------------------------|--------------------------------------------------------------------------------------------------------------------------------------------------------|
|                                                                                                                                  | PLAN OF SU                                                               | BDIVIS               | SION                 |                                                                                                                         | EDITION                                                                                                                                                                 | PS                                                                                                                                              | 641020T                                                                                                                                                |
| Parish:<br>Township:<br>Section:<br>Crown Alloti<br>Crown Porti<br>Title Referen<br>Last Plan R<br>Postal Addr<br>(at time of su | on: –<br>nce: VOL 6313 FOL<br>Reference: TP821315H<br>ess: 107–165 BEATT | - 505<br>TYS ROAD    |                      | 2. This<br>Date<br>3. This<br>OPEN S<br>(i) A rec<br>has/<br>(ii) The<br>(iii) The<br>(iii) The<br>Coun<br>Coun<br>Date | Council Certi<br>Name: MELTON St<br>plan is certified under sec<br>plan is certified under sec<br>of original certification under<br>is a statement of complian<br>PACE | fication and<br>HIRE COUNCIL<br>tion 6 of the Subd<br>tion 11(7) of the S<br>der section 6<br>nce issued under section<br>fied.<br>ied in Stage | Endorsement<br>Ref:<br>ivision Act 1988.<br>Subdivision Act 1988.<br>/ /<br>ection 21 of the Subdivision Act 1988.<br>n 18 of the Subdivision Act 1988 |
| MGA Co-ord<br>(of approx. ce<br>of land in plo                                                                                   | ntre N 5 825 000                                                         | Z                    | one: 55              | Coun<br>Coun                                                                                                            | cil Delegate<br>cil Seal                                                                                                                                                |                                                                                                                                                 | T ACT 1900                                                                                                                                             |
|                                                                                                                                  | sting of Roads and/o                                                     |                      | es                   | Date                                                                                                                    | / /                                                                                                                                                                     |                                                                                                                                                 |                                                                                                                                                        |
|                                                                                                                                  | Council/Body/                                                            |                      |                      |                                                                                                                         |                                                                                                                                                                         | Notations                                                                                                                                       |                                                                                                                                                        |
| ROAD R1<br>RESERVE                                                                                                               |                                                                          |                      |                      |                                                                                                                         |                                                                                                                                                                         |                                                                                                                                                 |                                                                                                                                                        |
| RESERVE                                                                                                                          | No.2 JEMENA ELECTRICITY                                                  | NETWORKS             | (VIC) LTD            | l                                                                                                                       | Planning Permit                                                                                                                                                         | No. $PA2010/23$                                                                                                                                 |                                                                                                                                                        |
| THIS IS A S                                                                                                                      | SPEAR PLAN                                                               |                      |                      | SUBJECT T<br>LOTS 1 TO<br>LAND SUB<br>TANGENT<br><b>Survey</b><br>This surv<br>In Proc                                  | 0 THE RESERVATIONS AND<br>) 100 (BOTH INCLUSIVE) HA<br>DIVIDED (EXCLUDING LOT A<br>POINTS ARE SHOWN THUS:<br>This plan is/ <del>is-net</del> I                          | VE BEEN OMITTED<br>) – 7.507ha<br>based on survey<br>to permanent n                                                                             | WERS IN CROWN GRANT VOL.6313 FOL.505                                                                                                                   |
|                                                                                                                                  |                                                                          |                      | nt Informa           |                                                                                                                         |                                                                                                                                                                         |                                                                                                                                                 | _                                                                                                                                                      |
| Legend:                                                                                                                          | E — Encumbering Easement, C<br>the Nature of an Easeme                   |                      |                      | /<br>F                                                                                                                  | A — Appurtenant Easement<br>R — Encumbering Easement                                                                                                                    | t (Road)                                                                                                                                        | LRS use only                                                                                                                                           |
| Subject<br>Land                                                                                                                  | Purpose                                                                  | Width<br>(metres)    | Origin               |                                                                                                                         | Land Benefited/Ir                                                                                                                                                       | n Favour Of                                                                                                                                     |                                                                                                                                                        |
| E-1 TR                                                                                                                           | ANSMISSION OF ELECTRICITY                                                | SEE DIAG             | INST. M50            | 69056H                                                                                                                  | STATE ELECTRICITY COMM                                                                                                                                                  | ISSION OF VICTORIA                                                                                                                              |                                                                                                                                                        |
|                                                                                                                                  | AINAGE<br>WERAGE                                                         | SEE DIAG<br>SEE DIAG | THIS PLA<br>THIS PLA |                                                                                                                         | MELTON SHIRE COUNCIL<br>CITY WEST WATER LIMITE                                                                                                                          | D                                                                                                                                               | Received                                                                                                                                               |
|                                                                                                                                  |                                                                          |                      |                      |                                                                                                                         |                                                                                                                                                                         |                                                                                                                                                 | Date / /                                                                                                                                               |