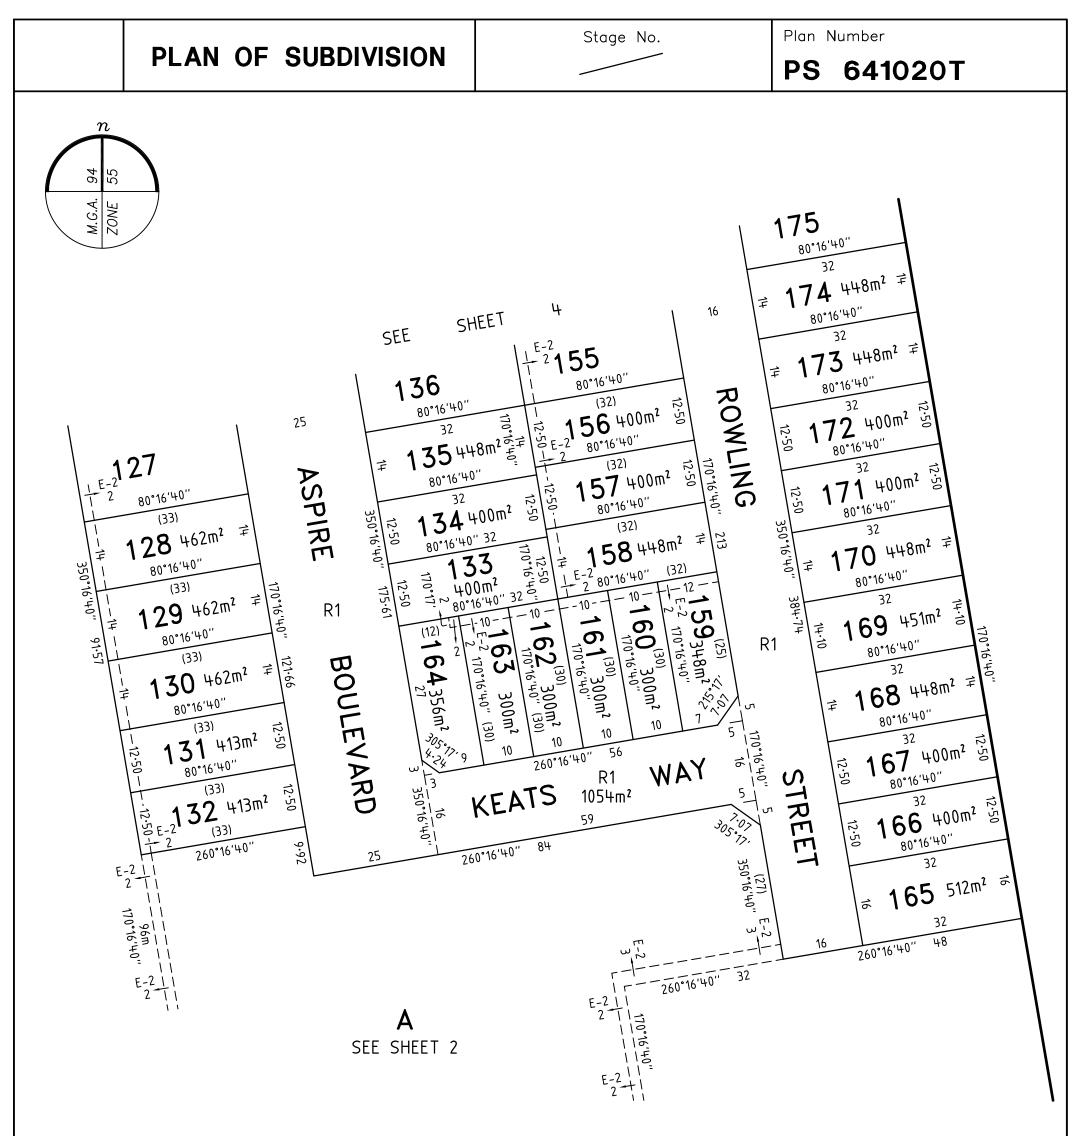

|                                                                                                                                  |                                                                          |                      |                      | Stage I                                                                                                                 | No. LRS use only                                                                                                                                                        | Plan                                                                                                                                            | Number                                                                                                                                                 |
|----------------------------------------------------------------------------------------------------------------------------------|--------------------------------------------------------------------------|----------------------|----------------------|-------------------------------------------------------------------------------------------------------------------------|-------------------------------------------------------------------------------------------------------------------------------------------------------------------------|-------------------------------------------------------------------------------------------------------------------------------------------------|--------------------------------------------------------------------------------------------------------------------------------------------------------|
|                                                                                                                                  | PLAN OF SU                                                               | BDIVIS               | SION                 |                                                                                                                         | EDITION                                                                                                                                                                 | PS                                                                                                                                              | 641020T                                                                                                                                                |
| Parish:<br>Township:<br>Section:<br>Crown Alloti<br>Crown Porti<br>Title Referen<br>Last Plan R<br>Postal Addr<br>(at time of su | on: –<br>nce: VOL 6313 FOL<br>Reference: TP821315H<br>ess: 107–165 BEATT | - 505<br>TYS ROAD    |                      | 2. This<br>Date<br>3. This<br>OPEN S<br>(i) A rec<br>has/<br>(ii) The<br>(iii) The<br>(iii) The<br>Coun<br>Coun<br>Date | Council Certi<br>Name: MELTON St<br>plan is certified under sec<br>plan is certified under sec<br>of original certification under<br>is a statement of complian<br>PACE | fication and<br>HIRE COUNCIL<br>tion 6 of the Subd<br>tion 11(7) of the S<br>der section 6<br>nce issued under section<br>fied.<br>ied in Stage | Endorsement<br>Ref:<br>ivision Act 1988.<br>Subdivision Act 1988.<br>/ /<br>ection 21 of the Subdivision Act 1988.<br>n 18 of the Subdivision Act 1988 |
| MGA Co-ord<br>(of approx. ce<br>of land in plo                                                                                   | ntre N 5 825 000                                                         | Z                    | one: 55              | Coun<br>Coun                                                                                                            | cil Delegate<br>cil Seal                                                                                                                                                |                                                                                                                                                 | T ACT 1900                                                                                                                                             |
|                                                                                                                                  | sting of Roads and/o                                                     |                      | es                   | Date                                                                                                                    | / /                                                                                                                                                                     |                                                                                                                                                 |                                                                                                                                                        |
|                                                                                                                                  | Council/Body/                                                            |                      |                      |                                                                                                                         |                                                                                                                                                                         | Notations                                                                                                                                       |                                                                                                                                                        |
| ROAD R1<br>RESERVE                                                                                                               |                                                                          |                      |                      |                                                                                                                         |                                                                                                                                                                         |                                                                                                                                                 |                                                                                                                                                        |
| RESERVE                                                                                                                          | No.2 JEMENA ELECTRICITY                                                  | NETWORKS             | (VIC) LTD            | l                                                                                                                       | Planning Permit                                                                                                                                                         | No. $PA2010/23$                                                                                                                                 |                                                                                                                                                        |
| THIS IS A S                                                                                                                      | SPEAR PLAN                                                               |                      |                      | SUBJECT T<br>LOTS 1 TO<br>LAND SUB<br>TANGENT<br><b>Survey</b><br>This surv<br>In Proc                                  | 0 THE RESERVATIONS AND<br>) 100 (BOTH INCLUSIVE) HA<br>DIVIDED (EXCLUDING LOT A<br>POINTS ARE SHOWN THUS:<br>This plan is/ <del>is-net</del> I                          | VE BEEN OMITTED<br>) – 7.507ha<br>based on survey<br>to permanent n                                                                             | WERS IN CROWN GRANT VOL.6313 FOL.505                                                                                                                   |
|                                                                                                                                  |                                                                          |                      | nt Informa           |                                                                                                                         |                                                                                                                                                                         |                                                                                                                                                 | _                                                                                                                                                      |
| Legend:                                                                                                                          | E — Encumbering Easement, C<br>the Nature of an Easeme                   |                      |                      | /<br>F                                                                                                                  | A — Appurtenant Easement<br>R — Encumbering Easement                                                                                                                    | t (Road)                                                                                                                                        | LRS use only                                                                                                                                           |
| Subject<br>Land                                                                                                                  | Purpose                                                                  | Width<br>(metres)    | Origin               |                                                                                                                         | Land Benefited/Ir                                                                                                                                                       | n Favour Of                                                                                                                                     |                                                                                                                                                        |
| E-1 TR                                                                                                                           | ANSMISSION OF ELECTRICITY                                                | SEE DIAG             | INST. M50            | 69056H                                                                                                                  | STATE ELECTRICITY COMM                                                                                                                                                  | ISSION OF VICTORIA                                                                                                                              |                                                                                                                                                        |
|                                                                                                                                  | AINAGE<br>WERAGE                                                         | SEE DIAG<br>SEE DIAG | THIS PLA<br>THIS PLA |                                                                                                                         | MELTON SHIRE COUNCIL<br>CITY WEST WATER LIMITE                                                                                                                          | D                                                                                                                                               | Received                                                                                                                                               |
|                                                                                                                                  |                                                                          |                      |                      |                                                                                                                         |                                                                                                                                                                         |                                                                                                                                                 | Date / /                                                                                                                                               |