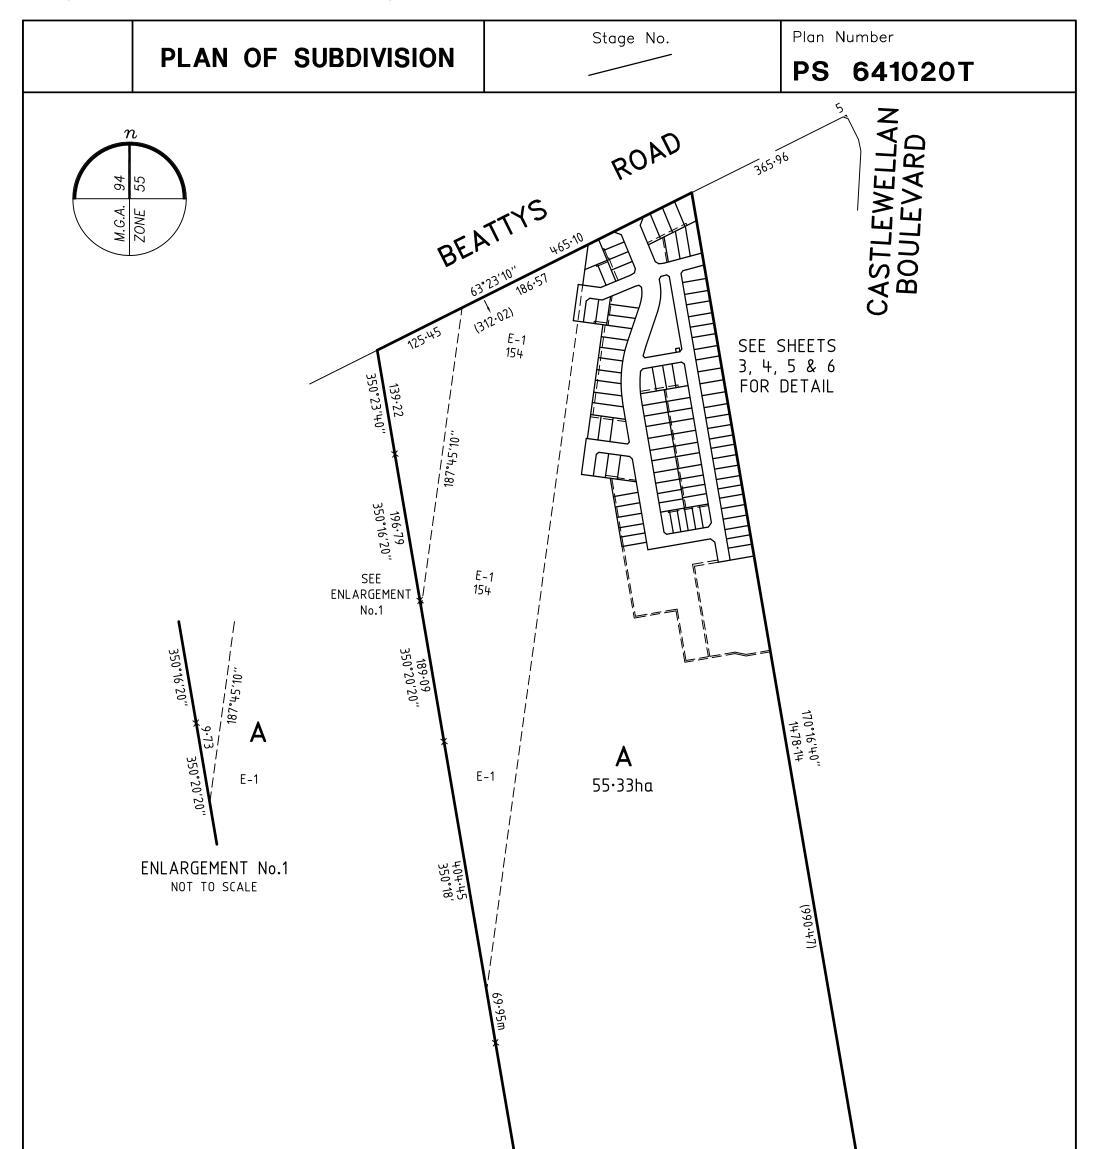

|                                                                                                                                  |                                                                          |                      |                      | Stage I                                                                                                                 | No. LRS use only                                                                                                                                                        | Plan                                                                                                                                            | Number                                                                                                                                                 |
|----------------------------------------------------------------------------------------------------------------------------------|--------------------------------------------------------------------------|----------------------|----------------------|-------------------------------------------------------------------------------------------------------------------------|-------------------------------------------------------------------------------------------------------------------------------------------------------------------------|-------------------------------------------------------------------------------------------------------------------------------------------------|--------------------------------------------------------------------------------------------------------------------------------------------------------|
|                                                                                                                                  | PLAN OF SU                                                               | BDIVIS               | SION                 |                                                                                                                         | EDITION                                                                                                                                                                 | PS                                                                                                                                              | 641020T                                                                                                                                                |
| Parish:<br>Township:<br>Section:<br>Crown Alloti<br>Crown Porti<br>Title Referen<br>Last Plan R<br>Postal Addr<br>(at time of su | on: –<br>nce: VOL 6313 FOL<br>Reference: TP821315H<br>ess: 107–165 BEATT | - 505<br>TYS ROAD    |                      | 2. This<br>Date<br>3. This<br>OPEN S<br>(i) A rec<br>has/<br>(ii) The<br>(iii) The<br>(iii) The<br>Coun<br>Coun<br>Date | Council Certi<br>Name: MELTON St<br>plan is certified under sec<br>plan is certified under sec<br>of original certification under<br>is a statement of complian<br>PACE | fication and<br>HIRE COUNCIL<br>tion 6 of the Subd<br>tion 11(7) of the S<br>der section 6<br>nce issued under section<br>fied.<br>ied in Stage | Endorsement<br>Ref:<br>ivision Act 1988.<br>Subdivision Act 1988.<br>/ /<br>ection 21 of the Subdivision Act 1988.<br>n 18 of the Subdivision Act 1988 |
| MGA Co-ord<br>(of approx. ce<br>of land in plo                                                                                   | ntre N 5 825 000                                                         | Z                    | one: 55              | Coun<br>Coun                                                                                                            | cil Delegate<br>cil Seal                                                                                                                                                |                                                                                                                                                 | T ACT 1900                                                                                                                                             |
|                                                                                                                                  | sting of Roads and/o                                                     |                      | es                   | Date                                                                                                                    | / /                                                                                                                                                                     |                                                                                                                                                 |                                                                                                                                                        |
|                                                                                                                                  | Council/Body/                                                            |                      |                      |                                                                                                                         |                                                                                                                                                                         | Notations                                                                                                                                       |                                                                                                                                                        |
| ROAD R1<br>RESERVE                                                                                                               |                                                                          |                      |                      |                                                                                                                         |                                                                                                                                                                         |                                                                                                                                                 |                                                                                                                                                        |
| RESERVE                                                                                                                          | No.2 JEMENA ELECTRICITY                                                  | NETWORKS             | (VIC) LTD            | l                                                                                                                       | Planning Permit                                                                                                                                                         | No. $PA2010/23$                                                                                                                                 |                                                                                                                                                        |
| THIS IS A S                                                                                                                      | SPEAR PLAN                                                               |                      |                      | SUBJECT T<br>LOTS 1 TO<br>LAND SUB<br>TANGENT<br><b>Survey</b><br>This surv<br>In Proc                                  | 0 THE RESERVATIONS AND<br>) 100 (BOTH INCLUSIVE) HA<br>DIVIDED (EXCLUDING LOT A<br>POINTS ARE SHOWN THUS:<br>This plan is/ <del>is-net</del> I                          | VE BEEN OMITTED<br>) – 7.507ha<br>based on survey<br>to permanent n                                                                             | WERS IN CROWN GRANT VOL.6313 FOL.505                                                                                                                   |
|                                                                                                                                  |                                                                          |                      | nt Informa           |                                                                                                                         |                                                                                                                                                                         |                                                                                                                                                 | _                                                                                                                                                      |
| Legend:                                                                                                                          | E — Encumbering Easement, C<br>the Nature of an Easeme                   |                      |                      | /<br>F                                                                                                                  | A — Appurtenant Easement<br>R — Encumbering Easement                                                                                                                    | t (Road)                                                                                                                                        | LRS use only                                                                                                                                           |
| Subject<br>Land                                                                                                                  | Purpose                                                                  | Width<br>(metres)    | Origin               |                                                                                                                         | Land Benefited/Ir                                                                                                                                                       | n Favour Of                                                                                                                                     |                                                                                                                                                        |
| E-1 TR                                                                                                                           | ANSMISSION OF ELECTRICITY                                                | SEE DIAG             | INST. M50            | 69056H                                                                                                                  | STATE ELECTRICITY COMM                                                                                                                                                  | ISSION OF VICTORIA                                                                                                                              |                                                                                                                                                        |
|                                                                                                                                  | AINAGE<br>WERAGE                                                         | SEE DIAG<br>SEE DIAG | THIS PLA<br>THIS PLA |                                                                                                                         | MELTON SHIRE COUNCIL<br>CITY WEST WATER LIMITE                                                                                                                          | D                                                                                                                                               | Received                                                                                                                                               |
|                                                                                                                                  |                                                                          |                      |                      |                                                                                                                         |                                                                                                                                                                         |                                                                                                                                                 | Date / /                                                                                                                                               |