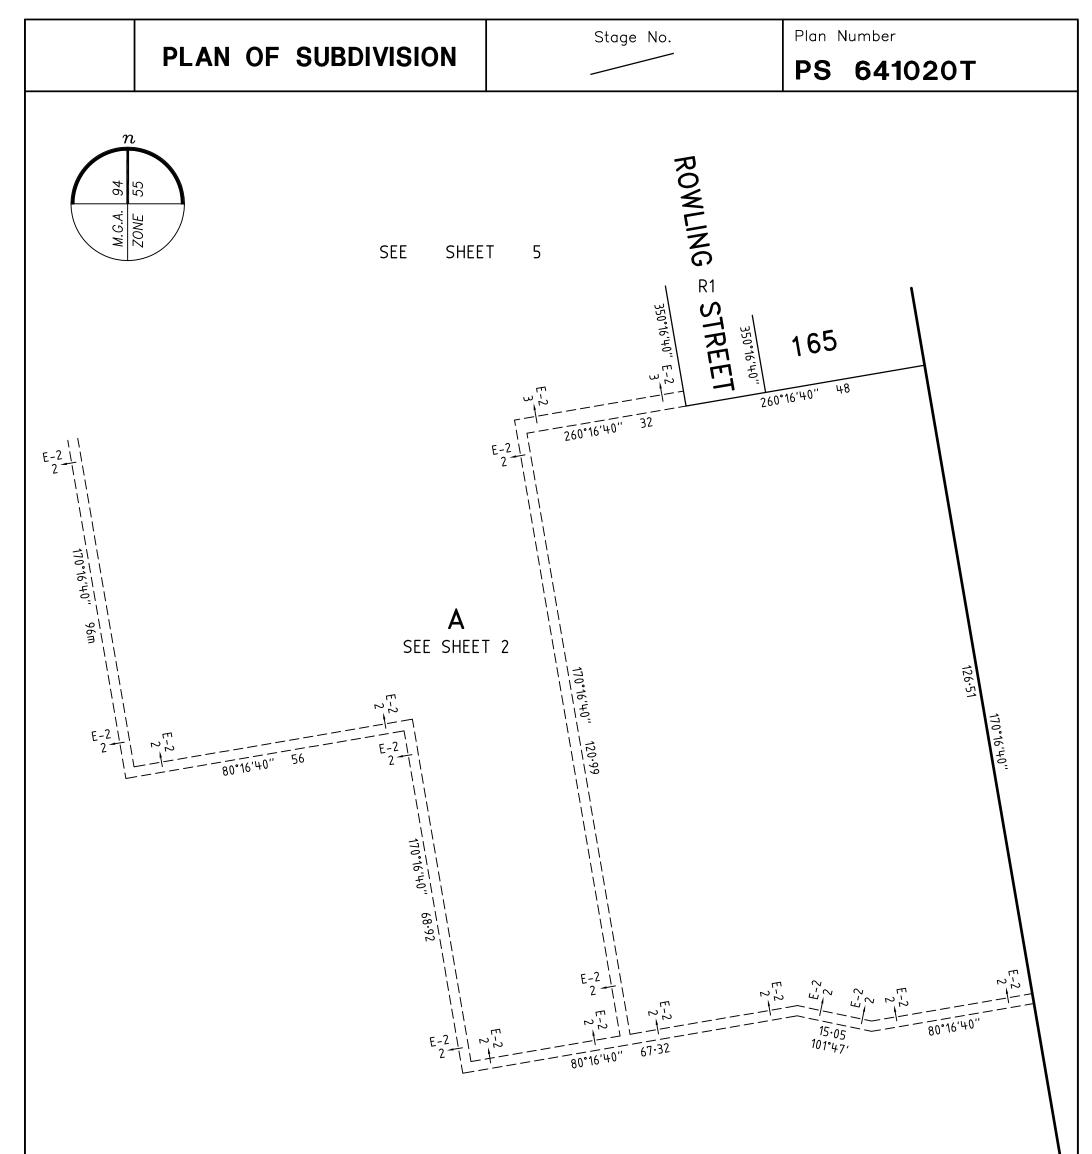

|                                                                                                                                  |                                                                          |                      |                      | Stage I                                                                                                                 | No. LRS use only                                                                                                                                                        | Plan                                                                                                                                            | Number                                                                                                                                                 |
|----------------------------------------------------------------------------------------------------------------------------------|--------------------------------------------------------------------------|----------------------|----------------------|-------------------------------------------------------------------------------------------------------------------------|-------------------------------------------------------------------------------------------------------------------------------------------------------------------------|-------------------------------------------------------------------------------------------------------------------------------------------------|--------------------------------------------------------------------------------------------------------------------------------------------------------|
|                                                                                                                                  | PLAN OF SU                                                               | BDIVIS               | SION                 |                                                                                                                         | EDITION                                                                                                                                                                 | PS                                                                                                                                              | 641020T                                                                                                                                                |
| Parish:<br>Township:<br>Section:<br>Crown Alloti<br>Crown Porti<br>Title Referen<br>Last Plan R<br>Postal Addr<br>(at time of su | on: –<br>nce: VOL 6313 FOL<br>Reference: TP821315H<br>ess: 107–165 BEATT | - 505<br>TYS ROAD    |                      | 2. This<br>Date<br>3. This<br>OPEN S<br>(i) A rec<br>has/<br>(ii) The<br>(iii) The<br>(iii) The<br>Coun<br>Coun<br>Date | Council Certi<br>Name: MELTON St<br>plan is certified under sec<br>plan is certified under sec<br>of original certification under<br>is a statement of complian<br>PACE | fication and<br>HIRE COUNCIL<br>tion 6 of the Subd<br>tion 11(7) of the S<br>der section 6<br>nce issued under section<br>fied.<br>ied in Stage | Endorsement<br>Ref:<br>ivision Act 1988.<br>Subdivision Act 1988.<br>/ /<br>ection 21 of the Subdivision Act 1988.<br>n 18 of the Subdivision Act 1988 |
| MGA Co-ord<br>(of approx. ce<br>of land in plo                                                                                   | ntre N 5 825 000                                                         | Z                    | one: 55              | Coun<br>Coun                                                                                                            | cil Delegate<br>cil Seal                                                                                                                                                |                                                                                                                                                 | T ACT 1900                                                                                                                                             |
|                                                                                                                                  | sting of Roads and/o                                                     |                      | es                   | Date                                                                                                                    | / /                                                                                                                                                                     |                                                                                                                                                 |                                                                                                                                                        |
|                                                                                                                                  | Council/Body/                                                            |                      |                      |                                                                                                                         |                                                                                                                                                                         | Notations                                                                                                                                       |                                                                                                                                                        |
| ROAD R1<br>RESERVE                                                                                                               |                                                                          |                      |                      |                                                                                                                         |                                                                                                                                                                         |                                                                                                                                                 |                                                                                                                                                        |
| RESERVE                                                                                                                          | No.2 JEMENA ELECTRICITY                                                  | NETWORKS             | (VIC) LTD            | l                                                                                                                       | Planning Permit                                                                                                                                                         | No. $PA2010/23$                                                                                                                                 |                                                                                                                                                        |
| THIS IS A S                                                                                                                      | SPEAR PLAN                                                               |                      |                      | SUBJECT T<br>LOTS 1 TO<br>LAND SUB<br>TANGENT<br><b>Survey</b><br>This surv<br>In Proc                                  | 0 THE RESERVATIONS AND<br>) 100 (BOTH INCLUSIVE) HA<br>DIVIDED (EXCLUDING LOT A<br>POINTS ARE SHOWN THUS:<br>This plan is/ <del>is-net</del> I                          | VE BEEN OMITTED<br>) – 7.507ha<br>based on survey<br>to permanent n                                                                             | WERS IN CROWN GRANT VOL.6313 FOL.505                                                                                                                   |
|                                                                                                                                  |                                                                          |                      | nt Informa           |                                                                                                                         |                                                                                                                                                                         |                                                                                                                                                 | _                                                                                                                                                      |
| Legend:                                                                                                                          | E — Encumbering Easement, C<br>the Nature of an Easeme                   |                      |                      | /<br>F                                                                                                                  | A — Appurtenant Easement<br>R — Encumbering Easement                                                                                                                    | t (Road)                                                                                                                                        | LRS use only                                                                                                                                           |
| Subject<br>Land                                                                                                                  | Purpose                                                                  | Width<br>(metres)    | Origin               |                                                                                                                         | Land Benefited/Ir                                                                                                                                                       | n Favour Of                                                                                                                                     |                                                                                                                                                        |
| E-1 TR                                                                                                                           | ANSMISSION OF ELECTRICITY                                                | SEE DIAG             | INST. M50            | 69056H                                                                                                                  | STATE ELECTRICITY COMM                                                                                                                                                  | ISSION OF VICTORIA                                                                                                                              |                                                                                                                                                        |
|                                                                                                                                  | AINAGE<br>WERAGE                                                         | SEE DIAG<br>SEE DIAG | THIS PLA<br>THIS PLA |                                                                                                                         | MELTON SHIRE COUNCIL<br>CITY WEST WATER LIMITE                                                                                                                          | D                                                                                                                                               | Received                                                                                                                                               |
|                                                                                                                                  |                                                                          |                      |                      |                                                                                                                         |                                                                                                                                                                         |                                                                                                                                                 | Date / /                                                                                                                                               |