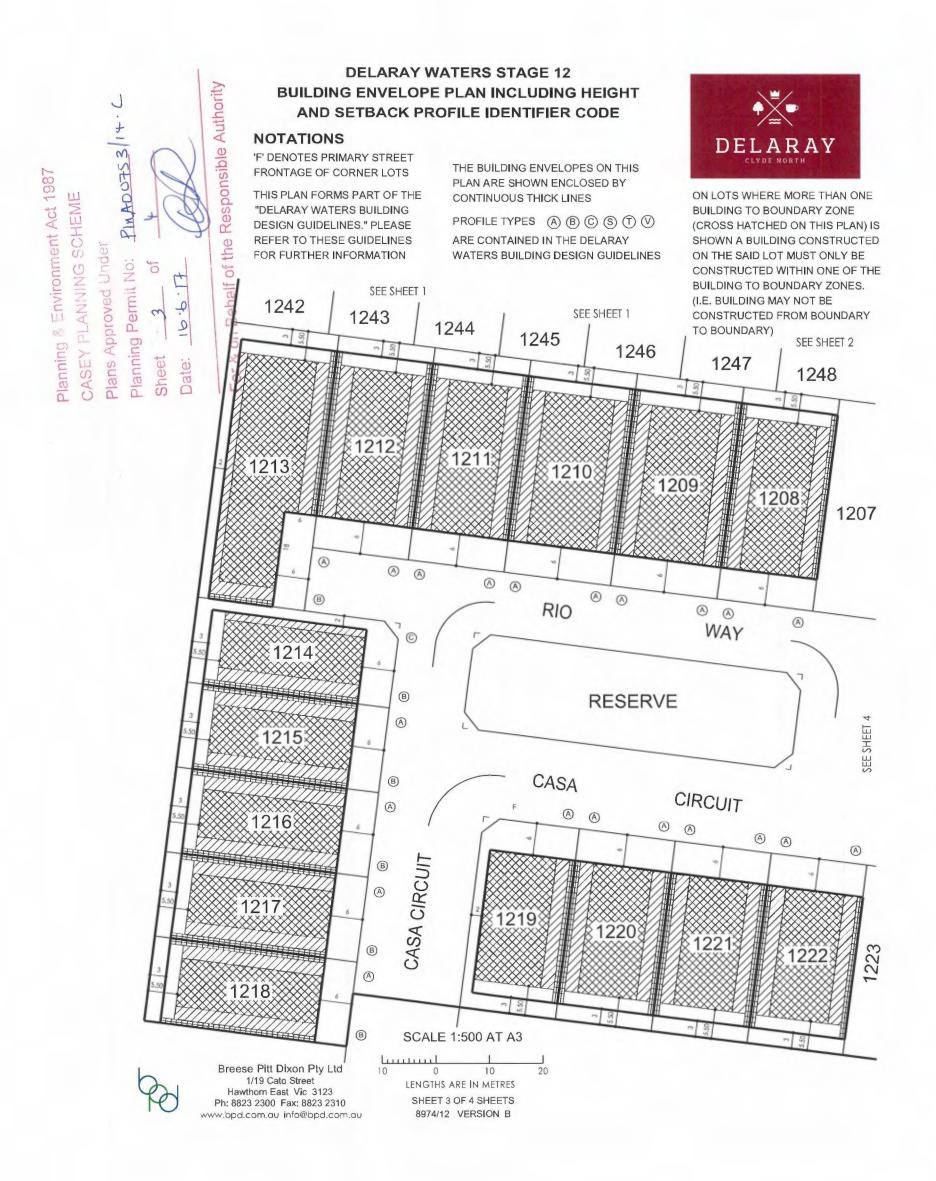

**NOTATIONS** 

F' DENOTES PRIMARY STREETHALF OF the Responsible Authority
FRONTAGE OF CORNER LOTS Addendum Plans:
THIS PLAN FORMS PART OF THE Stage 12 Building Envs
"DELARAY WATERS BUILDING"

THIS PLAN FORMS PART OF THE "DELARAY WATERS BUILDING DESIGN GUIDELINES." PLEASE REFER TO THESE GUIDELINES FOR FURTHER INFORMATION

THE BUILDING ENVELOPES ON THIS PLAN ARE SHOWN ENCLOSED BY CONTINUOUS THICK LINES

PROFILE TYPES (A) (B) (C) (S) (T) (V)
ARE CONTAINED IN THE DELARAY
WATERS BUILDING DESIGN
GUIDELINES

ON LOTS WHERE MORE THAN ONE BUILDING TO BOUNDARY ZONE (CROSS HATCHED ON THIS PLAN) IS SHOWN A BUILDING CONSTRUCTED ON THE SAID LOT MUST ONLY BE CONSTRUCTED WITHIN ONE OF THE BUILDING TO BOUNDARY ZONES. (I.E. BUILDING MAY NOT BE CONSTRUCTED FROM BOUNDARY TO BOUNDARY)

## **NOTATIONS**

'F' DENOTES PRIMARY STREET FRONTAGE OF CORNER LOTS

THIS PLAN FORMS PART OF THE "DELARAY WATERS BUILDING DESIGN GUIDELINES." PLEASE REFER TO THESE GUIDELINES FOR FURTHER INFORMATION

THE BUILDING ENVELOPES ON THIS PLAN ARE SHOWN ENCLOSED BY CONTINUOUS THICK LINES

PROFILE TYPES (A) (B) (C) (S) (T) (V)

ARE CONTAINED IN THE DELARAY

WATERS BUILDING DESIGN

GUIDELINES

ON LOTS WHERE MORE THAN ONE BUILDING TO BOUNDARY ZONE (CROSS HATCHED ON THIS PLAN) IS SHOWN A BUILDING CONSTRUCTED ON THE SAID LOT MUST ONLY BE CONSTRUCTED WITHIN ONE OF THE BUILDING TO BOUNDARY ZONES. (I.E. BUILDING MAY NOT BE CONSTRUCTED FROM BOUNDARY TO BOUNDARY)

For & on Behalf of the Responsible Authority