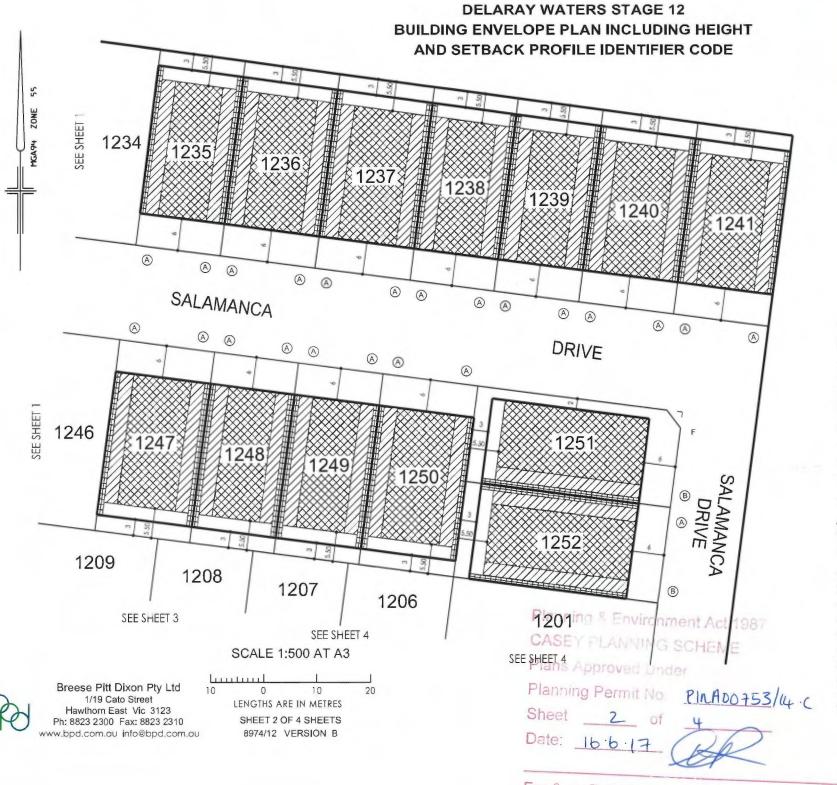

www.bpd.com.au info@bpd.com.au

Planning & Environment Act 1987

CASEY PLANNING SCHEME

Approved Under Condition

Plans Approved Under Condition 4
Planning Permit No: PnA00753 14- C

Sheet \_\_\_\_ of Date: \_\_\_\_\_ lb.b.17\_

**NOTATIONS** 

F' DENOTES PRIMARY STREETHALF OF the Responsible Authority
FRONTAGE OF CORNER LOTS Addendum Plans:
THIS PLAN FORMS PART OF THE Stage 12 Building Envs
"DELARAY WATERS BUILDING"

THIS PLAN FORMS PART OF THE "DELARAY WATERS BUILDING DESIGN GUIDELINES." PLEASE REFER TO THESE GUIDELINES FOR FURTHER INFORMATION

THE BUILDING ENVELOPES ON THIS PLAN ARE SHOWN ENCLOSED BY CONTINUOUS THICK LINES

PROFILE TYPES (A) (B) (C) (S) (T) (V)
ARE CONTAINED IN THE DELARAY
WATERS BUILDING DESIGN
GUIDELINES

ON LOTS WHERE MORE THAN ONE BUILDING TO BOUNDARY ZONE (CROSS HATCHED ON THIS PLAN) IS SHOWN A BUILDING CONSTRUCTED ON THE SAID LOT MUST ONLY BE CONSTRUCTED WITHIN ONE OF THE BUILDING TO BOUNDARY ZONES. (I.E. BUILDING MAY NOT BE CONSTRUCTED FROM BOUNDARY TO BOUNDARY)

## **NOTATIONS**

'F' DENOTES PRIMARY STREET FRONTAGE OF CORNER LOTS

THIS PLAN FORMS PART OF THE "DELARAY WATERS BUILDING DESIGN GUIDELINES." PLEASE REFER TO THESE GUIDELINES FOR FURTHER INFORMATION

THE BUILDING ENVELOPES ON THIS PLAN ARE SHOWN ENCLOSED BY CONTINUOUS THICK LINES

PROFILE TYPES (A) (B) (C) (S) (T) (V)

ARE CONTAINED IN THE DELARAY

WATERS BUILDING DESIGN

GUIDELINES

ON LOTS WHERE MORE THAN ONE BUILDING TO BOUNDARY ZONE (CROSS HATCHED ON THIS PLAN) IS SHOWN A BUILDING CONSTRUCTED ON THE SAID LOT MUST ONLY BE CONSTRUCTED WITHIN ONE OF THE BUILDING TO BOUNDARY ZONES. (I.E. BUILDING MAY NOT BE CONSTRUCTED FROM BOUNDARY TO BOUNDARY)