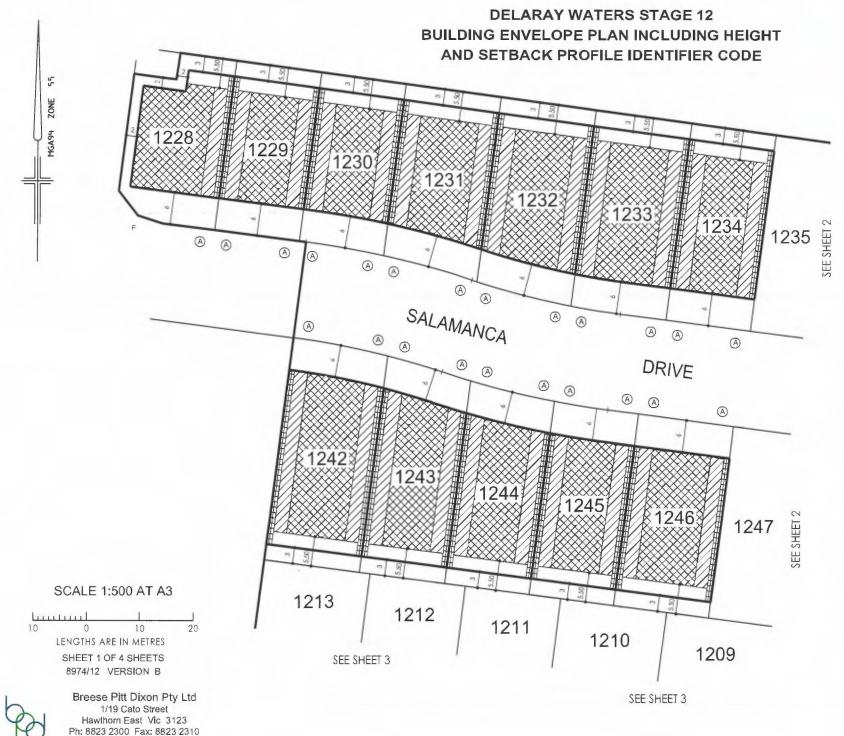

**NOTATIONS** 

F' DENOTES PRIMARY STREETHALF OF the Responsible Authority
FRONTAGE OF CORNER LOTS Addendum Plans:
THIS PLAN FORMS PART OF THE Stage 12 Building Envs
"DELARAY WATERS BUILDING"

THIS PLAN FORMS PART OF THE "DELARAY WATERS BUILDING DESIGN GUIDELINES." PLEASE REFER TO THESE GUIDELINES FOR FURTHER INFORMATION

THE BUILDING ENVELOPES ON THIS PLAN ARE SHOWN ENCLOSED BY CONTINUOUS THICK LINES

PROFILE TYPES (A) (B) (C) (S) (T) (V)
ARE CONTAINED IN THE DELARAY
WATERS BUILDING DESIGN
GUIDELINES

ON LOTS WHERE MORE THAN ONE BUILDING TO BOUNDARY ZONE (CROSS HATCHED ON THIS PLAN) IS SHOWN A BUILDING CONSTRUCTED ON THE SAID LOT MUST ONLY BE CONSTRUCTED WITHIN ONE OF THE BUILDING TO BOUNDARY ZONES. (I.E. BUILDING MAY NOT BE CONSTRUCTED FROM BOUNDARY TO BOUNDARY)

## **NOTATIONS**

'F' DENOTES PRIMARY STREET FRONTAGE OF CORNER LOTS

THIS PLAN FORMS PART OF THE "DELARAY WATERS BUILDING DESIGN GUIDELINES." PLEASE REFER TO THESE GUIDELINES FOR FURTHER INFORMATION

THE BUILDING ENVELOPES ON THIS PLAN ARE SHOWN ENCLOSED BY CONTINUOUS THICK LINES

PROFILE TYPES (A) (B) (C) (S) (T) (V)

ARE CONTAINED IN THE DELARAY

WATERS BUILDING DESIGN

GUIDELINES

ON LOTS WHERE MORE THAN ONE BUILDING TO BOUNDARY ZONE (CROSS HATCHED ON THIS PLAN) IS SHOWN A BUILDING CONSTRUCTED ON THE SAID LOT MUST ONLY BE CONSTRUCTED WITHIN ONE OF THE BUILDING TO BOUNDARY ZONES. (I.E. BUILDING MAY NOT BE CONSTRUCTED FROM BOUNDARY TO BOUNDARY)