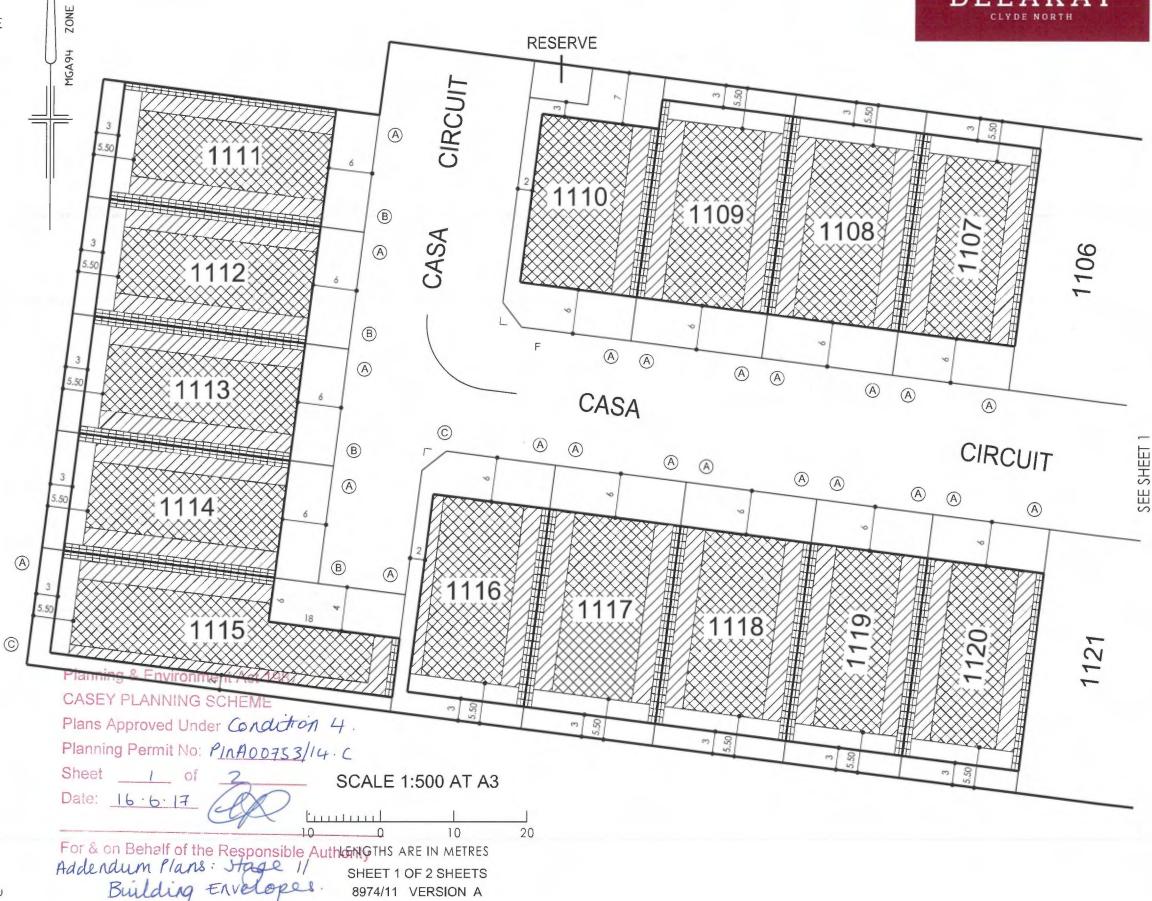

## NOTATIONS

55

## 'F' DENOTES PRIMARY STREET FRONTAGE OF CORNER LOTS

★ LOTS UNDER 250m<sup>2</sup> DO NOT INCLUDE BUILDING ENVELOPES AS THEY ARE SUBJECT TO EITHER THE SMALL LOT HOUSING CODE OR REQUIRE A SPECIFIC SEPARATE PERMIT FOR A DWELLING, SEE SMALL LOT HOUSING CODE IN RELATION TO TYPE A AND B LOTS

THIS PLAN FORMS PART OF THE **"DELARAY WATERS BUILDING DESIGN GUIDELINES." PLEASE REFER TO THESE GUIDELINES** FOR FURTHER INFORMATION

THE BUILDING ENVELOPES ON THIS PLAN ARE SHOWN ENCLOSED BY CONTINUOUS THICK LINES

PROFILE TYPES (A) (B) (C) (S) (T)

ARE CONTAINED IN THE DELARAY WATERS BUILDING DESIGN **GUIDELINES** 

ON LOTS WHERE MORE THAN ONE BUILDING TO BOUNDARY ZONE (CROSS HATCHED ON THIS PLAN) IS SHOWN A BUILDING CONSTRUCTED ON THE SAID LOT MUST ONLY BE CONSTRUCTED WITHIN ONE OF THE BUILDING TO BOUNDARY ZONES. (I.E. BUILDING MAY NOT BE CONSTRUCTED FROM BOUNDARY TO BOUNDARY)

## **BUILDING ENVELOPE PLAN INCLUDING HEIGHT** AND SETBACK PROFILE IDENTIFIER CODE

BUILDING ENVELOPE PLAN INCLUDING HEIGHT AND SETBACK PROFILE IDENTIFIER CODE

## NOTATIONS

'F' DENOTES PRIMARY STREET FRONTAGE OF CORNER LOTS

\* LOTS UNDER 250m<sup>2</sup> DO NOT INCLUDE BUILDING ENVELOPES AS THEY ARE SUBJECT TO EITHER THE SMALL LOT HOUSING CODE OR REQUIRE A SPECIFIC SEPARATE PERMIT FOR A DWELLING. SEE SMALL LOT HOUSING CODE IN RELATION TO TYPE A AND B LOTS

THIS PLAN FORMS PART OF THE "DELARAY WATERS BUILDING DESIGN GUIDELINES." PLEASE REFER TO THESE GUIDELINES FOR FURTHER INFORMATION

THE BUILDING ENVELOPES ON THIS PLAN ARE SHOWN ENCLOSED BY CONTINUOUS THICK LINES

PROFILE TYPES (A) (B) (C) (S) (T) ARE CONTAINED IN THE DELARAY WATERS BUILDING DESIGN GUIDELINES

ON LOTS WHERE MORE THAN ONE BUILDING TO BOUNDARY ZONE (CROSS HATCHED ON THIS PLAN) IS SHOWN A BUILDING CONSTRUCTED ON THE SAID LOT MUST ONLY BE CONSTRUCTED WITHIN ONE OF THE BUILDING TO BOUNDARY ZONES. (I.E. BUILDING MAY NOT BE CONSTRUCTED FROM BOUNDARY TO BOUNDARY)