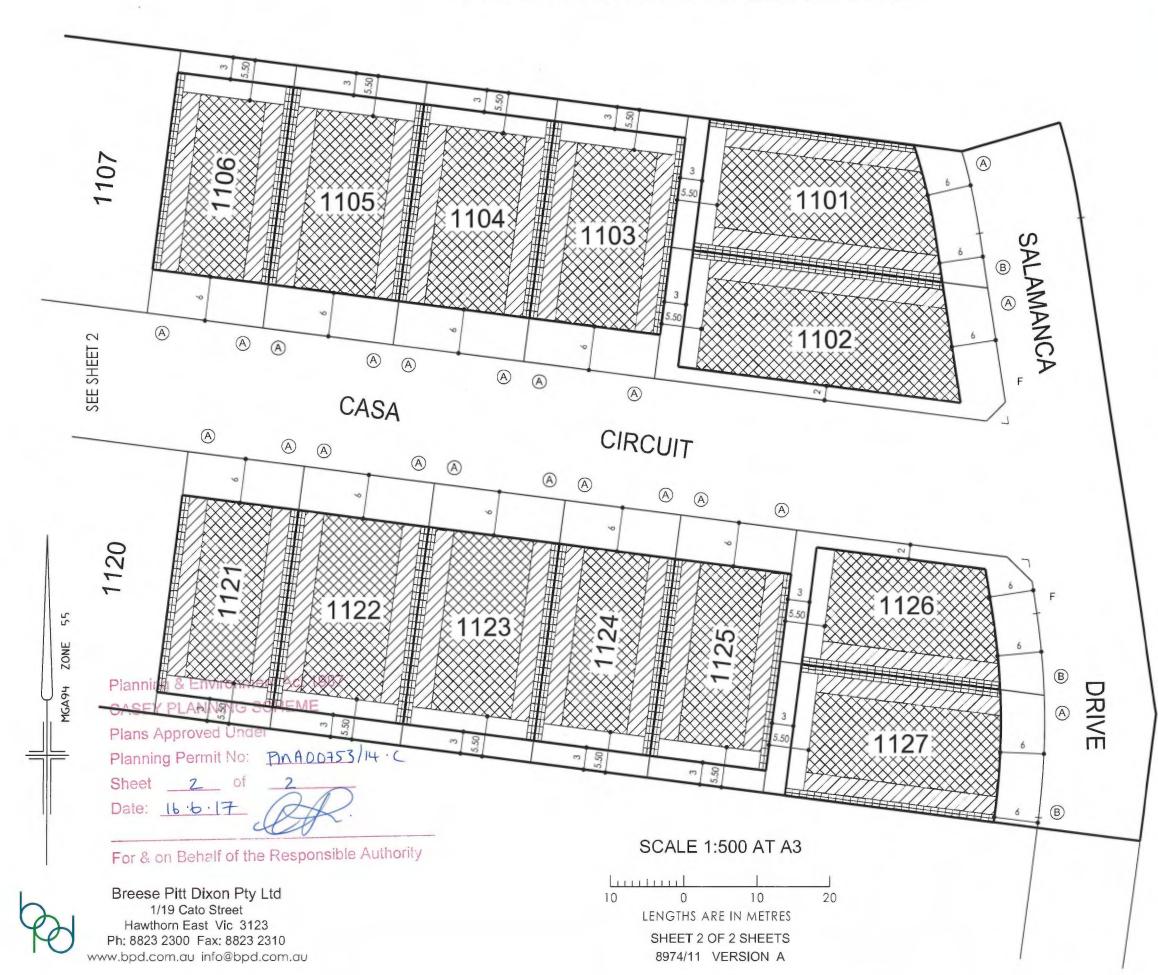

## NOTATIONS

55

## 'F' DENOTES PRIMARY STREET FRONTAGE OF CORNER LOTS

★ LOTS UNDER 250m<sup>2</sup> DO NOT INCLUDE BUILDING ENVELOPES AS THEY ARE SUBJECT TO EITHER THE SMALL LOT HOUSING CODE OR REQUIRE A SPECIFIC SEPARATE PERMIT FOR A DWELLING, SEE SMALL LOT HOUSING CODE IN RELATION TO TYPE A AND B LOTS

THIS PLAN FORMS PART OF THE **"DELARAY WATERS BUILDING DESIGN GUIDELINES." PLEASE REFER TO THESE GUIDELINES** FOR FURTHER INFORMATION

THE BUILDING ENVELOPES ON THIS PLAN ARE SHOWN ENCLOSED BY CONTINUOUS THICK LINES

PROFILE TYPES (A) (B) (C) (S) (T)

ARE CONTAINED IN THE DELARAY WATERS BUILDING DESIGN **GUIDELINES** 

ON LOTS WHERE MORE THAN ONE BUILDING TO BOUNDARY ZONE (CROSS HATCHED ON THIS PLAN) IS SHOWN A BUILDING CONSTRUCTED ON THE SAID LOT MUST ONLY BE CONSTRUCTED WITHIN ONE OF THE BUILDING TO BOUNDARY ZONES. (I.E. BUILDING MAY NOT BE CONSTRUCTED FROM BOUNDARY TO BOUNDARY)

## **BUILDING ENVELOPE PLAN INCLUDING HEIGHT** AND SETBACK PROFILE IDENTIFIER CODE

BUILDING ENVELOPE PLAN INCLUDING HEIGHT AND SETBACK PROFILE IDENTIFIER CODE

## NOTATIONS

'F' DENOTES PRIMARY STREET FRONTAGE OF CORNER LOTS

\* LOTS UNDER 250m<sup>2</sup> DO NOT INCLUDE BUILDING ENVELOPES AS THEY ARE SUBJECT TO EITHER THE SMALL LOT HOUSING CODE OR REQUIRE A SPECIFIC SEPARATE PERMIT FOR A DWELLING. SEE SMALL LOT HOUSING CODE IN RELATION TO TYPE A AND B LOTS

THIS PLAN FORMS PART OF THE "DELARAY WATERS BUILDING DESIGN GUIDELINES." PLEASE REFER TO THESE GUIDELINES FOR FURTHER INFORMATION

THE BUILDING ENVELOPES ON THIS PLAN ARE SHOWN ENCLOSED BY CONTINUOUS THICK LINES

PROFILE TYPES (A) (B) (C) (S) (T) ARE CONTAINED IN THE DELARAY WATERS BUILDING DESIGN GUIDELINES

ON LOTS WHERE MORE THAN ONE BUILDING TO BOUNDARY ZONE (CROSS HATCHED ON THIS PLAN) IS SHOWN A BUILDING CONSTRUCTED ON THE SAID LOT MUST ONLY BE CONSTRUCTED WITHIN ONE OF THE BUILDING TO BOUNDARY ZONES. (I.E. BUILDING MAY NOT BE CONSTRUCTED FROM BOUNDARY TO BOUNDARY)