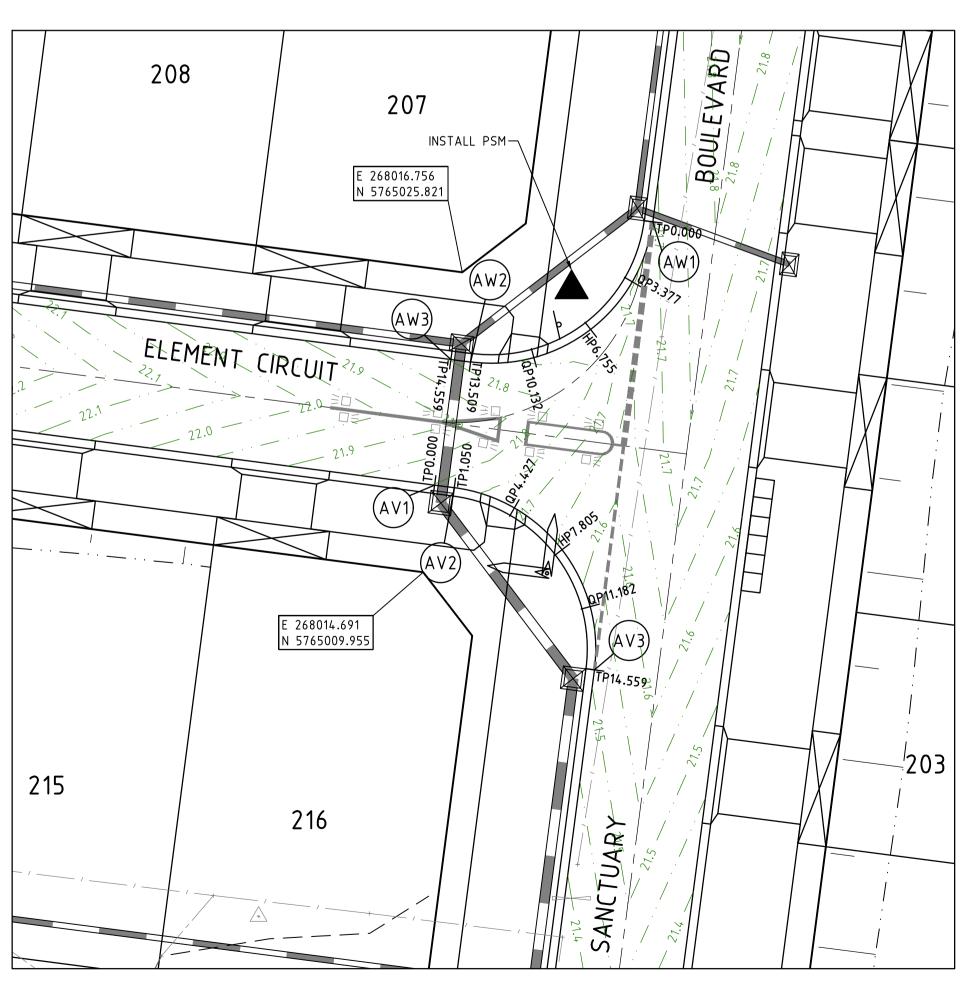

## CONSTRUCTION

M15004098-02-C04

**CONSULT AUSTRALIA** 

A.C.N. 109 448 98

:\M15\15\15 - 004098\CIVIL\ACAD\M15004098-02-C04.DWG

AT MAX 6m SPACING.

REFER TO SHEET No CO5 FOR LIP PROFILES.

REFER TO SHEET No CO6 FOR SETOUT INFORMATION.

90° BENDS TO HAVE CENTRELINE MARKING WITH RRPM'S

Existing Electricity (Underground) Existing Electricity (Overhead) —— Ex G — Existing Gas —— Ex T — Existing Telstra Existing Water Ex D — Existing Stormwater Drain Existing Sewer **Existing House Drain** Existing Tree to Remain Existing Tree to be Removed > Existing Swale Drain Existing Surface Level Finished Building Line Level FR157.40 Finished Ridge Line Level TW159.30 Top of Retaining Wall Bottom of Retaining Wall BW159.30 Retaining Wall Intersection Threshold Treatment Structural Fill > 200mm Deep Ex. Structural Fill > 200mm Deep Proposed Driveway Allotment to be graded evenly in direction of fall to levels indicated Direction of Fall  $\Longrightarrow$ Overland Flow Permanent Survey Mark Temporary Bench Mark Concrete Edge Strip with Subsoil Drain underneath "No Road " sign and Barrier **Building Envelope** Limit of Works

COUNCIL COMMENTS DATED ON 20.04.17 COUNCIL COMMENTS DATED 16.03.17

3 | 05.12.17 | FOOTPATH CROSSING ADDED ON SANCTUARY BLVD

2 | 26.10.17 | CROSSOVER FOR EXISTING PIT RELOCATED

22.05.17 COUNCIL COMMENTS DATED ON 19.05.17

1 02.08.17 LOT'S 205 CROSSOVER RELOCATED 0 04.07.17 ISSUED FOR CONSTRUCTION

> SANCTUARY ESTATE ARMSTRONG CREEK STAGE 2

www.calibreconsulting.co CALIBRE CONSULTING (MELB) PTY LTD Level 2, 55 Southbank Boulevard