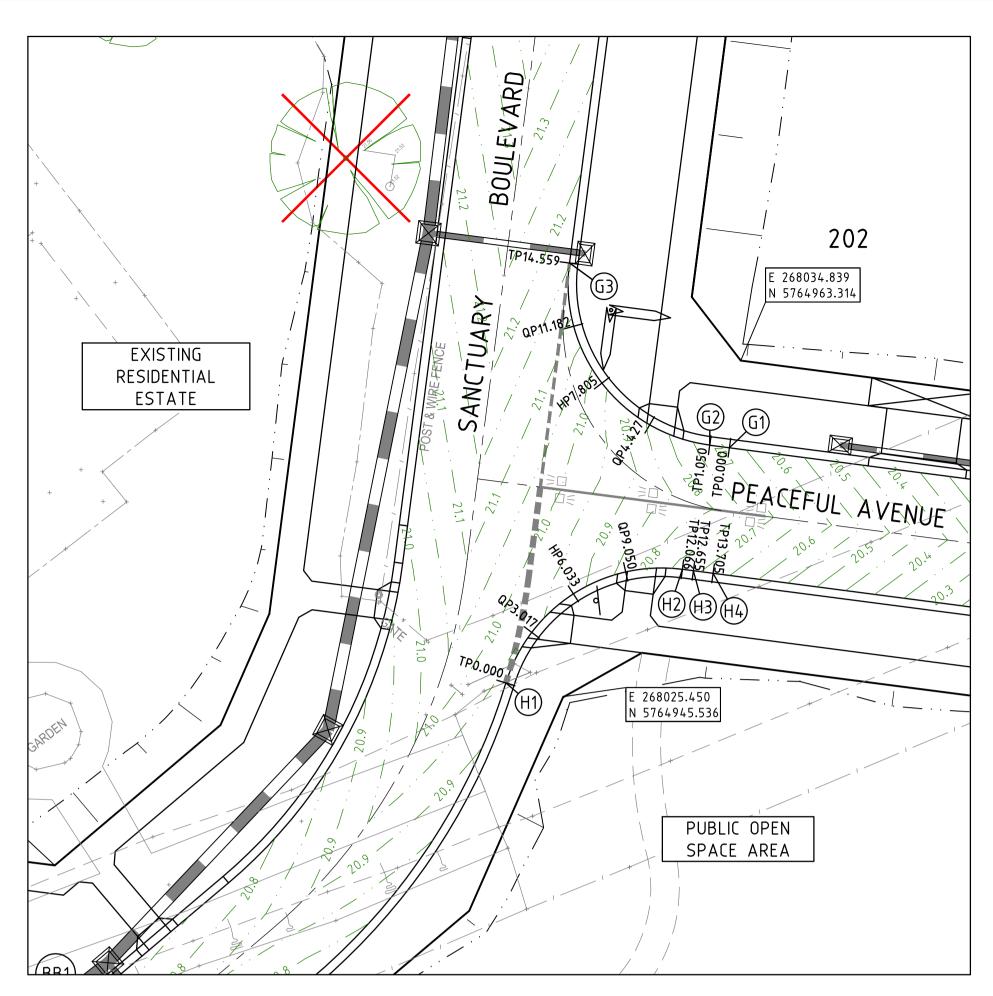

## CONSTRUCTION

M15004098-02-C04

**CONSULT AUSTRALIA** 

A.C.N. 109 448 98

:\M15\15\15 - 004098\CIVIL\ACAD\M15004098-02-C04.DWG

AT MAX 6m SPACING.

REFER TO SHEET No CO5 FOR LIP PROFILES.

REFER TO SHEET No CO6 FOR SETOUT INFORMATION.

90° BENDS TO HAVE CENTRELINE MARKING WITH RRPM'S

Existing Electricity (Underground) Existing Electricity (Overhead) —— Ex G — Existing Gas —— Ex T — Existing Telstra Existing Water Ex D — Existing Stormwater Drain Existing Sewer **Existing House Drain** Existing Tree to Remain Existing Tree to be Removed > Existing Swale Drain Existing Surface Level Finished Building Line Level FR157.40 Finished Ridge Line Level TW159.30 Top of Retaining Wall Bottom of Retaining Wall BW159.30 Retaining Wall Intersection Threshold Treatment Structural Fill > 200mm Deep Ex. Structural Fill > 200mm Deep Proposed Driveway Allotment to be graded evenly in direction of fall to levels indicated Direction of Fall  $\Longrightarrow$ Overland Flow Permanent Survey Mark Temporary Bench Mark Concrete Edge Strip with Subsoil Drain underneath "No Road " sign and Barrier **Building Envelope** Limit of Works