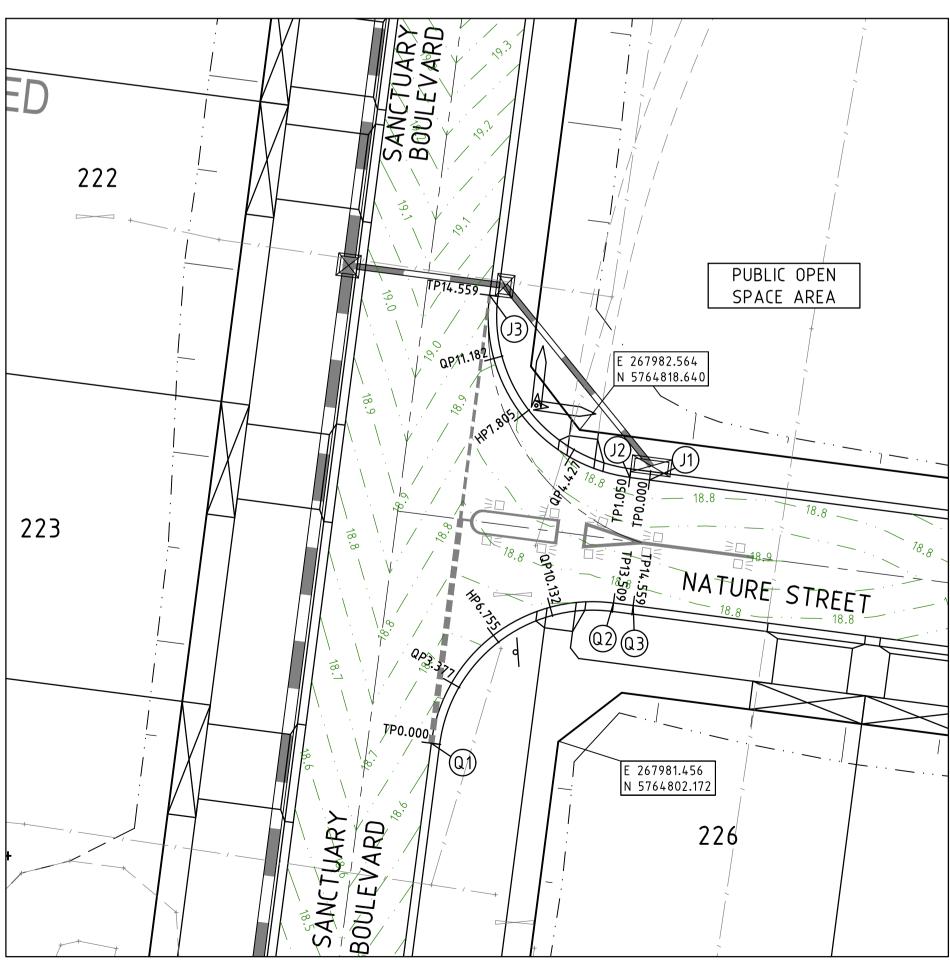

## CONSTRUCTION

M15004098-02-C04

**CONSULT AUSTRALIA** 

A.C.N. 109 448 98

:\M15\15\15 - 004098\CIVIL\ACAD\M15004098-02-C04.DWG

AT MAX 6m SPACING.

REFER TO SHEET No CO5 FOR LIP PROFILES.

REFER TO SHEET No CO6 FOR SETOUT INFORMATION.

90° BENDS TO HAVE CENTRELINE MARKING WITH RRPM'S

Existing Electricity (Underground) Existing Electricity (Overhead) —— Ex G — Existing Gas —— Ex T — Existing Telstra Existing Water Ex D — Existing Stormwater Drain Existing Sewer **Existing House Drain** Existing Tree to Remain Existing Tree to be Removed > Existing Swale Drain Existing Surface Level Finished Building Line Level FR157.40 Finished Ridge Line Level TW159.30 Top of Retaining Wall Bottom of Retaining Wall BW159.30 Retaining Wall Intersection Threshold Treatment Structural Fill > 200mm Deep Ex. Structural Fill > 200mm Deep Proposed Driveway Allotment to be graded evenly in direction of fall to levels indicated Direction of Fall  $\Longrightarrow$ Overland Flow Permanent Survey Mark Temporary Bench Mark Concrete Edge Strip with Subsoil Drain underneath "No Road " sign and Barrier **Building Envelope** Limit of Works

COUNCIL COMMENTS DATED ON 20.04.17 COUNCIL COMMENTS DATED 16.03.17

3 | 05.12.17 | FOOTPATH CROSSING ADDED ON SANCTUARY BLVD

2 | 26.10.17 | CROSSOVER FOR EXISTING PIT RELOCATED

22.05.17 COUNCIL COMMENTS DATED ON 19.05.17

1 02.08.17 LOT'S 205 CROSSOVER RELOCATED 0 04.07.17 ISSUED FOR CONSTRUCTION

> SANCTUARY ESTATE ARMSTRONG CREEK STAGE 2

www.calibreconsulting.co CALIBRE CONSULTING (MELB) PTY LTD Level 2, 55 Southbank Boulevard