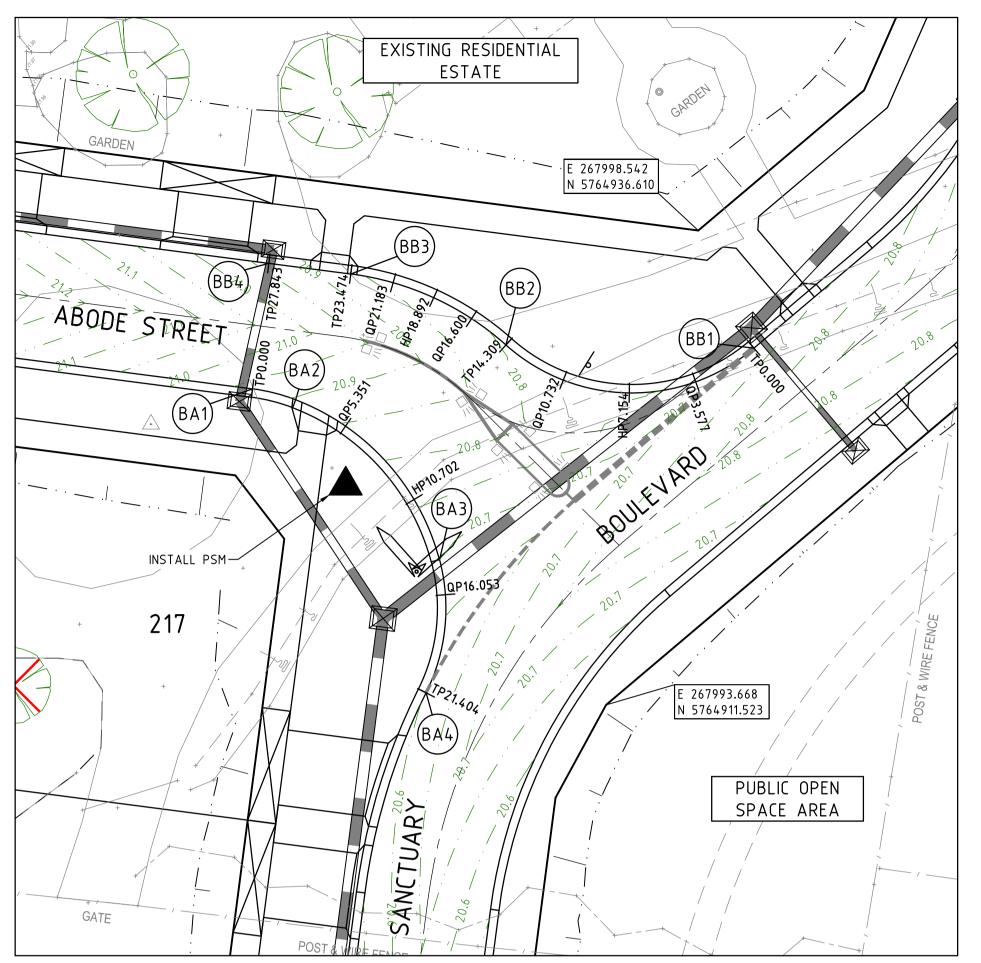

## CONSTRUCTION

M15004098-02-C04

**CONSULT AUSTRALIA** 

A.C.N. 109 448 98

:\M15\15\15 - 004098\CIVIL\ACAD\M15004098-02-C04.DWG

AT MAX 6m SPACING.

REFER TO SHEET No CO5 FOR LIP PROFILES.

REFER TO SHEET No CO6 FOR SETOUT INFORMATION.

90° BENDS TO HAVE CENTRELINE MARKING WITH RRPM'S

Existing Electricity (Underground) Existing Electricity (Overhead) —— Ex G — Existing Gas —— Ex T — Existing Telstra Existing Water Ex D — Existing Stormwater Drain Existing Sewer **Existing House Drain** Existing Tree to Remain Existing Tree to be Removed > Existing Swale Drain Existing Surface Level Finished Building Line Level FR157.40 Finished Ridge Line Level TW159.30 Top of Retaining Wall Bottom of Retaining Wall BW159.30 Retaining Wall Intersection Threshold Treatment Structural Fill > 200mm Deep Ex. Structural Fill > 200mm Deep Proposed Driveway Allotment to be graded evenly in direction of fall to levels indicated Direction of Fall  $\Longrightarrow$ Overland Flow Permanent Survey Mark Temporary Bench Mark Concrete Edge Strip with Subsoil Drain underneath "No Road " sign and Barrier **Building Envelope** Limit of Works