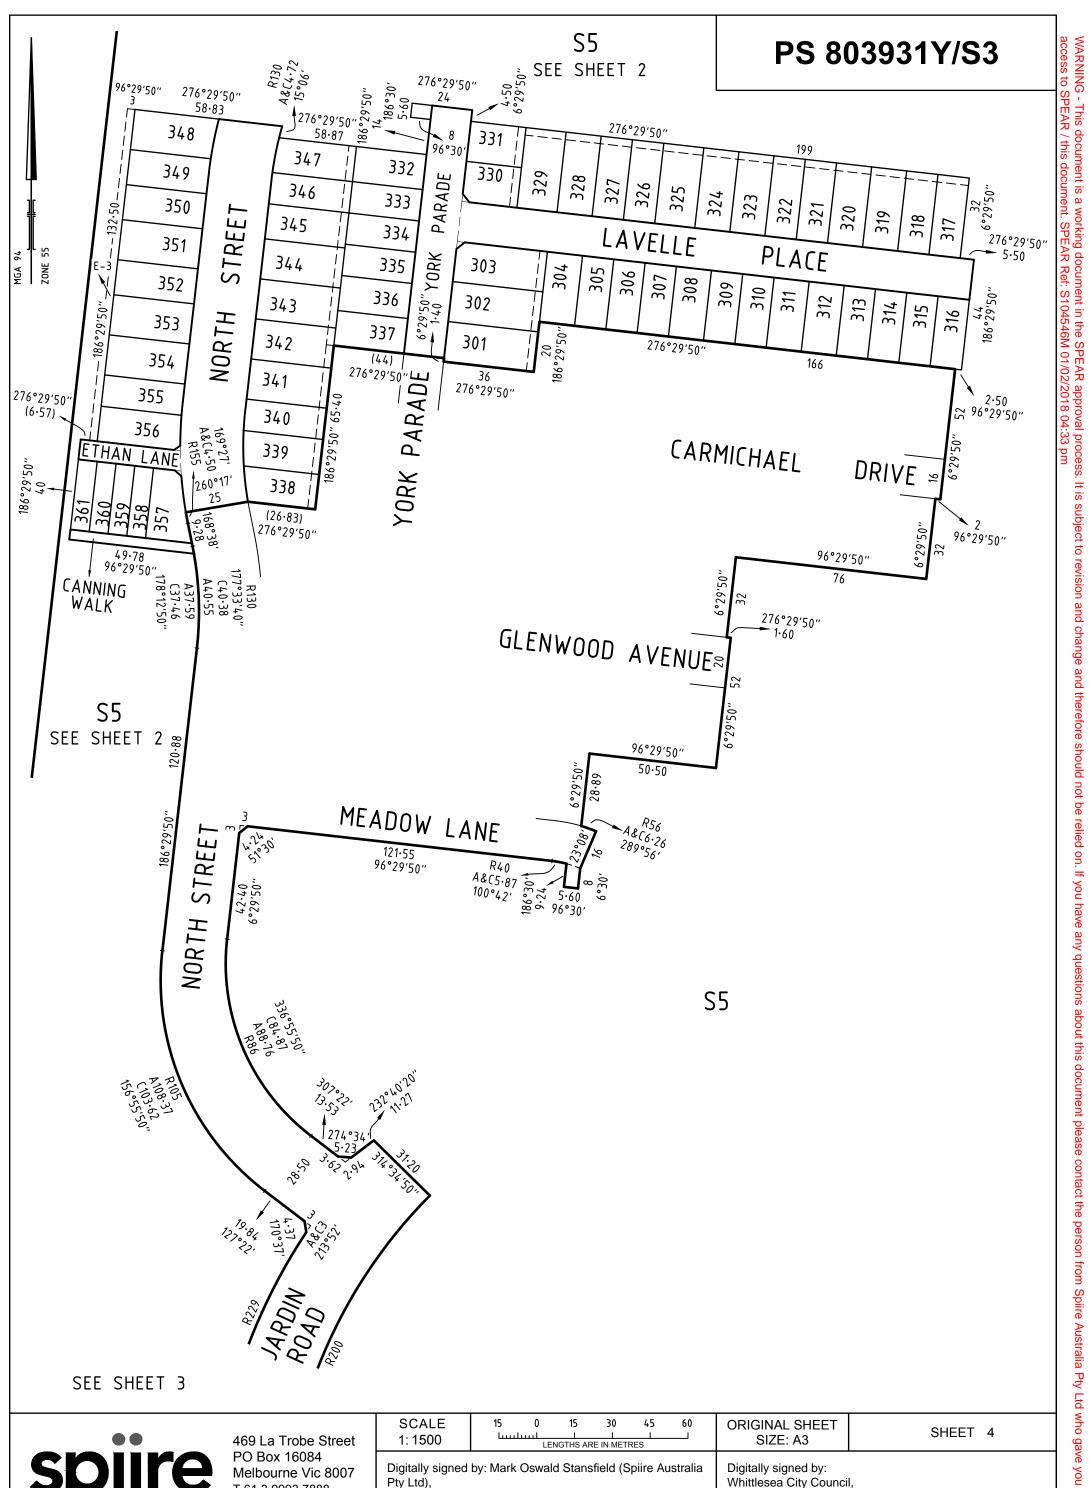

## SEE SHEET 3

| ••     | 469 La Trobe Street                                                     | SCALE<br>1:1500              | 15 0 15 30 45 60                                                                  | ORIGINAL SHEET<br>SIZE: A3                                                            | SHEET 4 |
|--------|-------------------------------------------------------------------------|------------------------------|-----------------------------------------------------------------------------------|---------------------------------------------------------------------------------------|---------|
| spiire | PO Box 16084<br>Melbourne Vic 8007<br>T 61 3 9993 7888<br>spiire.com.au | Pty Ltd),<br>Surveyor's Plan | by: Mark Oswald Stansfield (Spiire Australia<br>Version (7),<br>EAR Ref: S104546M | Digitally signed by:<br>Whittlesea City Council<br>21/12/2017,<br>SPEAR Ref: S104546M | ,<br>,  |