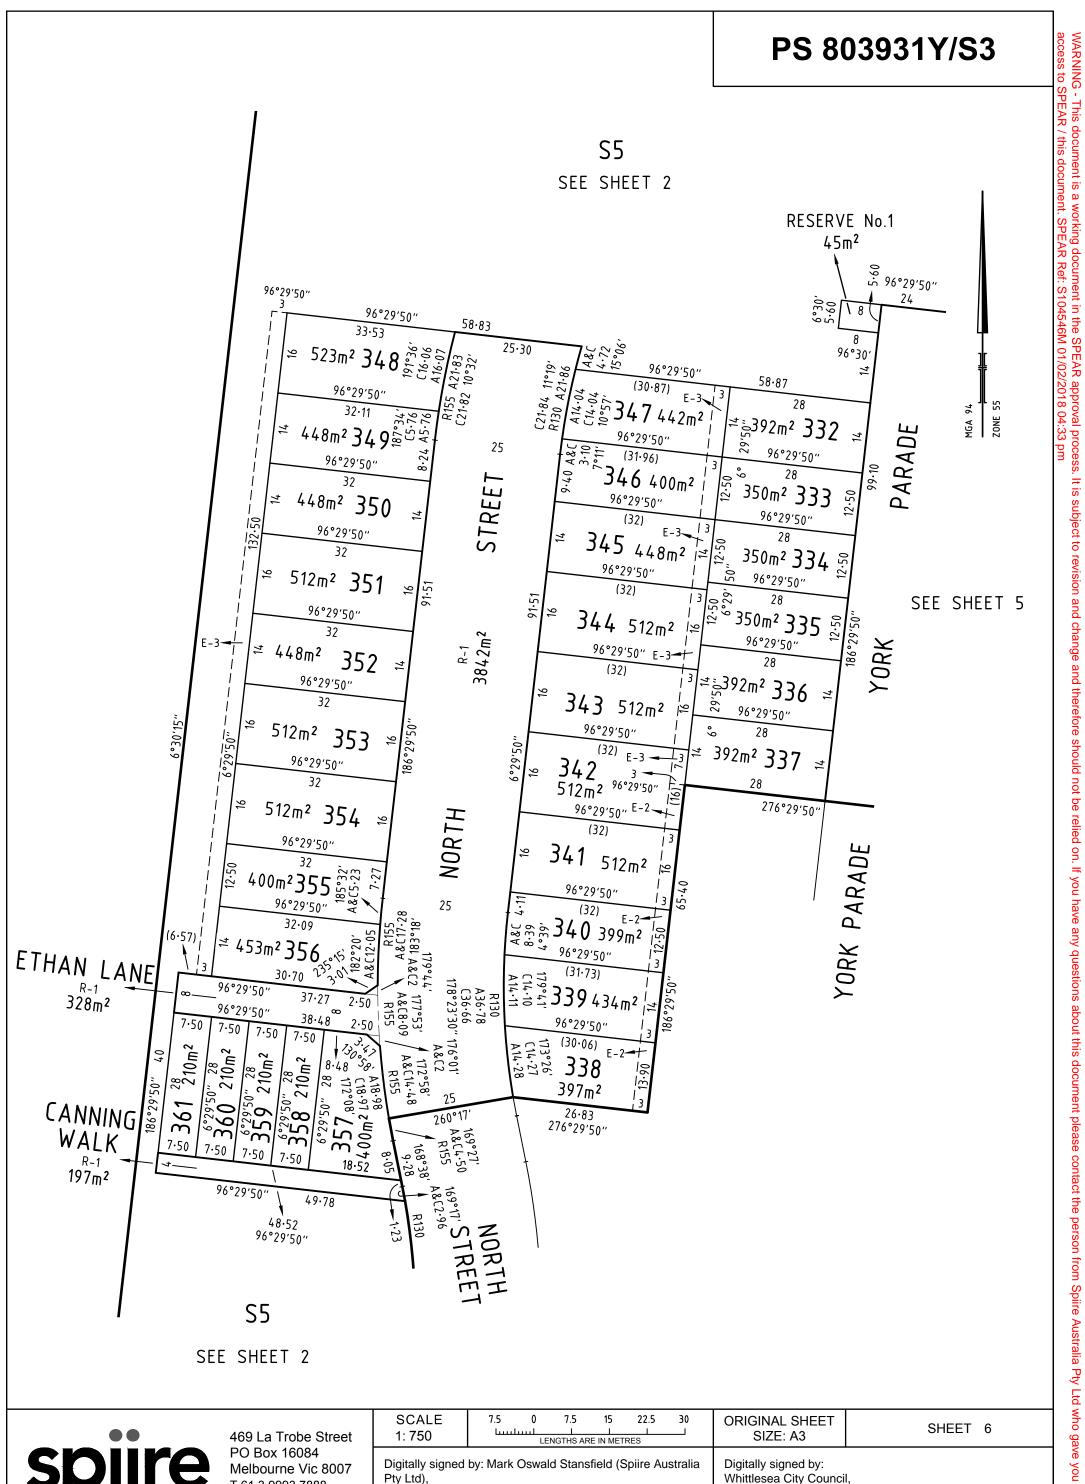

500              | 15 0 15 30 45 60                                                                  | ORIGINAL SHEET<br>SIZE: A3                                                            | SHEET 4 |
|--------|-------------------------------------------------------------------------|------------------------------|-----------------------------------------------------------------------------------|---------------------------------------------------------------------------------------|---------|
| spiire | PO Box 16084<br>Melbourne Vic 8007<br>T 61 3 9993 7888<br>spiire.com.au | Pty Ltd),<br>Surveyor's Plan | by: Mark Oswald Stansfield (Spiire Australia<br>Version (7),<br>EAR Ref: S104546M | Digitally signed by:<br>Whittlesea City Council<br>21/12/2017,<br>SPEAR Ref: S104546M | ,<br>,  |





| ••     | 469 La Trobe Street                                                     | SCALE<br>1: 750              | 7.5 0 7.5 15 22.5 30                                                              | ORIGINAL SHEET<br>SIZE: A3                                                            | SHEET 6 |
|--------|-------------------------------------------------------------------------|------------------------------|-----------------------------------------------------------------------------------|---------------------------------------------------------------------------------------|---------|
| spiire | PO Box 16084<br>Melbourne Vic 8007<br>T 61 3 9993 7888<br>spiire.com.au | Pty Ltd),<br>Surveyor's Plan | by: Mark Oswald Stansfield (Spiire Australia<br>Version (7),<br>EAR Ref: S104546M | Di