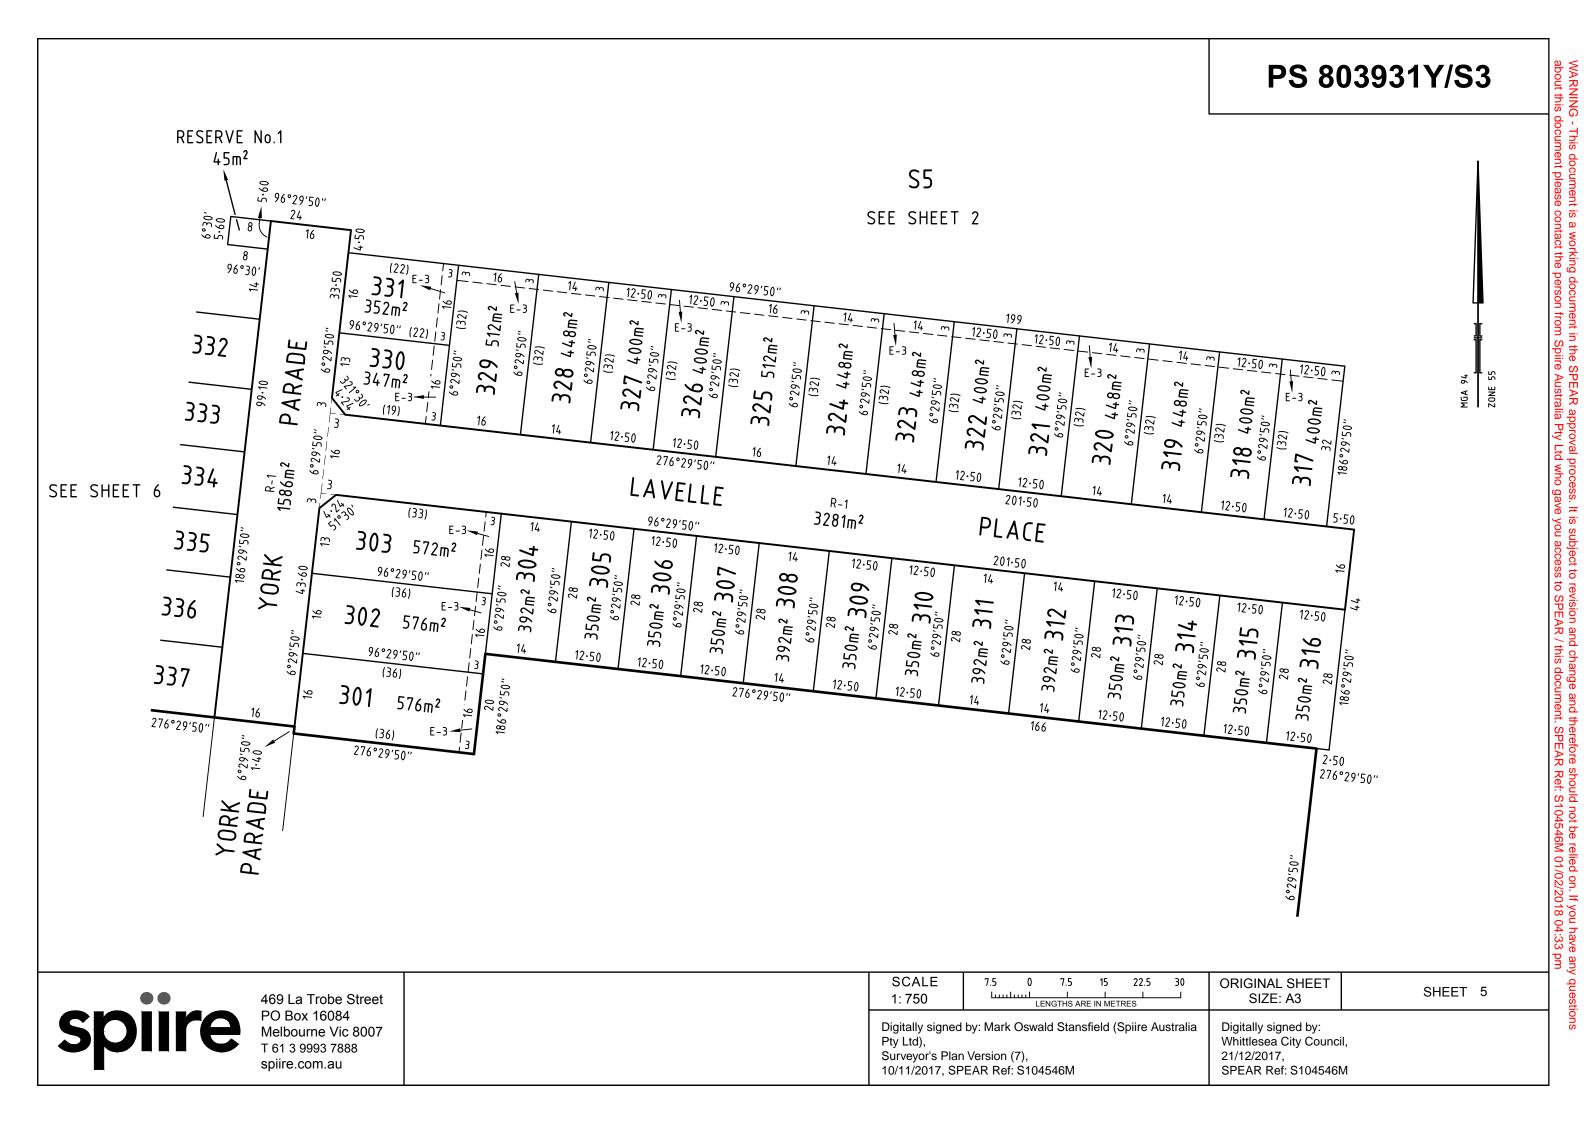

| ••     | 469 La Trobe Street                                                     | SCALE<br>1: 750              | 7.5 0 7.5 15 22.5 30                                                              | ORIGINAL SHEET<br>SIZE: A3                                                            | SHEET 6 |
|--------|-------------------------------------------------------------------------|------------------------------|-----------------------------------------------------------------------------------|---------------------------------------------------------------------------------------|---------|
| spiire | PO Box 16084<br>Melbourne Vic 8007<br>T 61 3 9993 7888<br>spiire.com.au | Pty Ltd),<br>Surveyor's Plan | by: Mark Oswald Stansfield (Spiire Australia<br>Version (7),<br>EAR Ref: S104546M | Digitally signed by:<br>Whittlesea City Council<br>21/12/2017,<br>SPEAR Ref: S104546N | ,<br>,  |