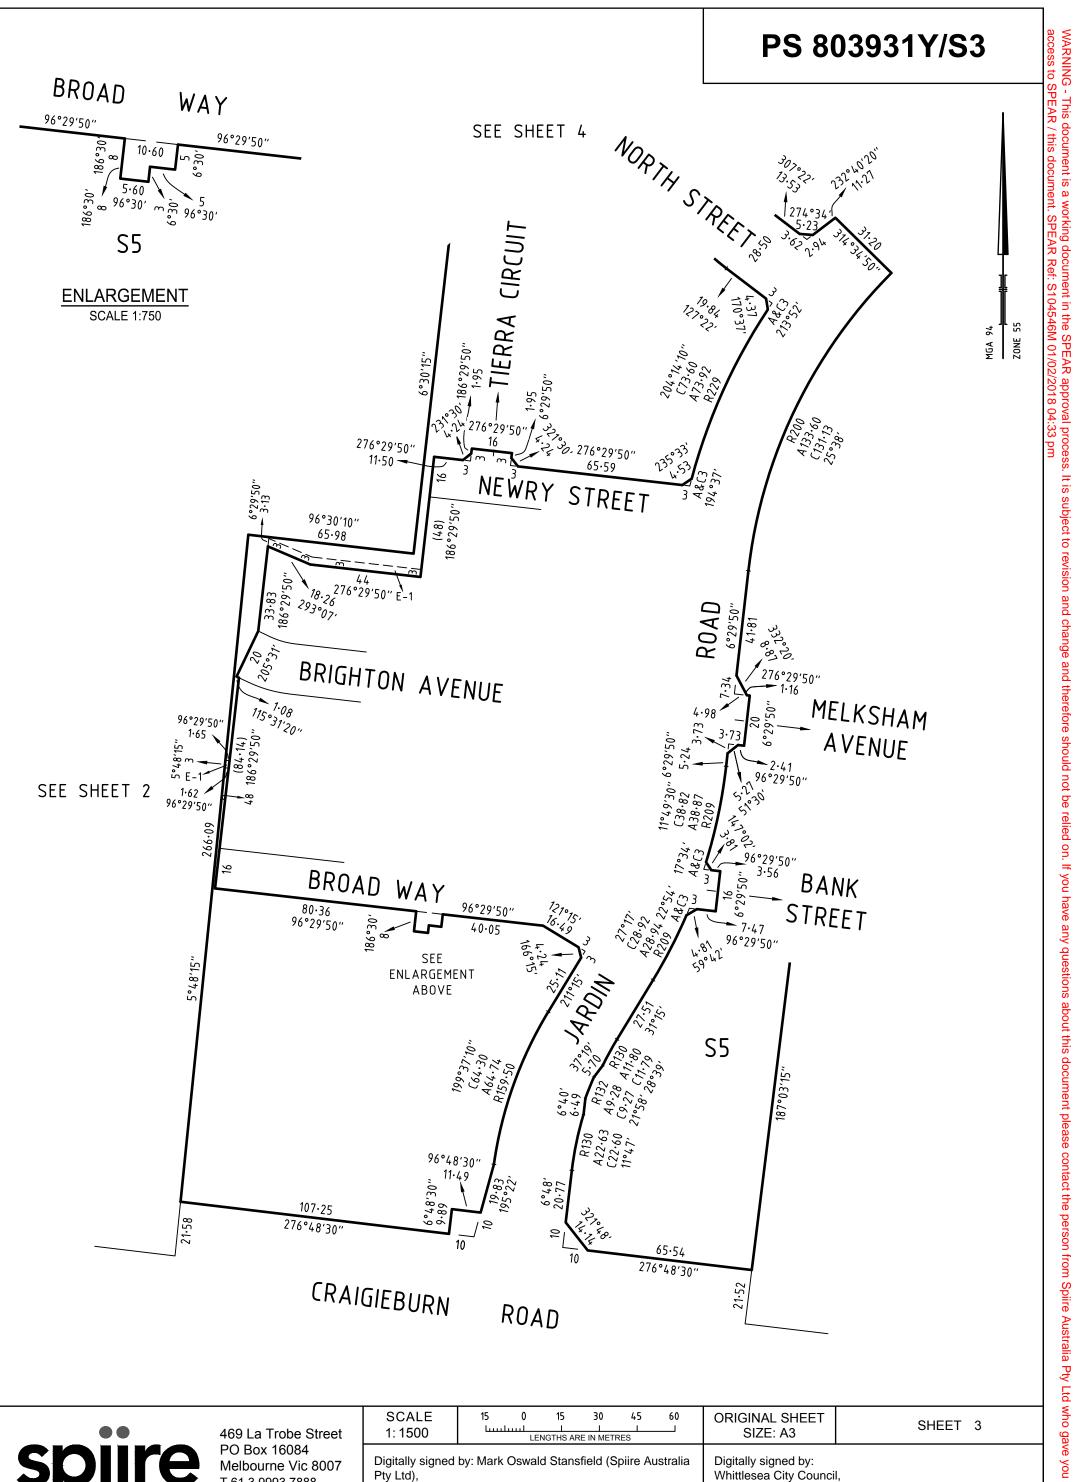

| • 469 La Trobe Str | eet 1: 1500                  | 15 0 15 30 45 60                                                                   | ORIGINAL SHEET<br>SIZE: A3                                                           | SHEET 3 |
|--------------------|------------------------------|------------------------------------------------------------------------------------|--------------------------------------------------------------------------------------|---------|
| Spire.com.au       | Pty Ltd),<br>Surveyor's Plar | by: Mark Oswald Stansfield (Spiire Australia<br>Version (7),<br>PEAR Ref: S104546M | Digitally signed by:<br>Whittlesea City Counci<br>21/12/2017,<br>SPEAR Ref: S104546N |         |