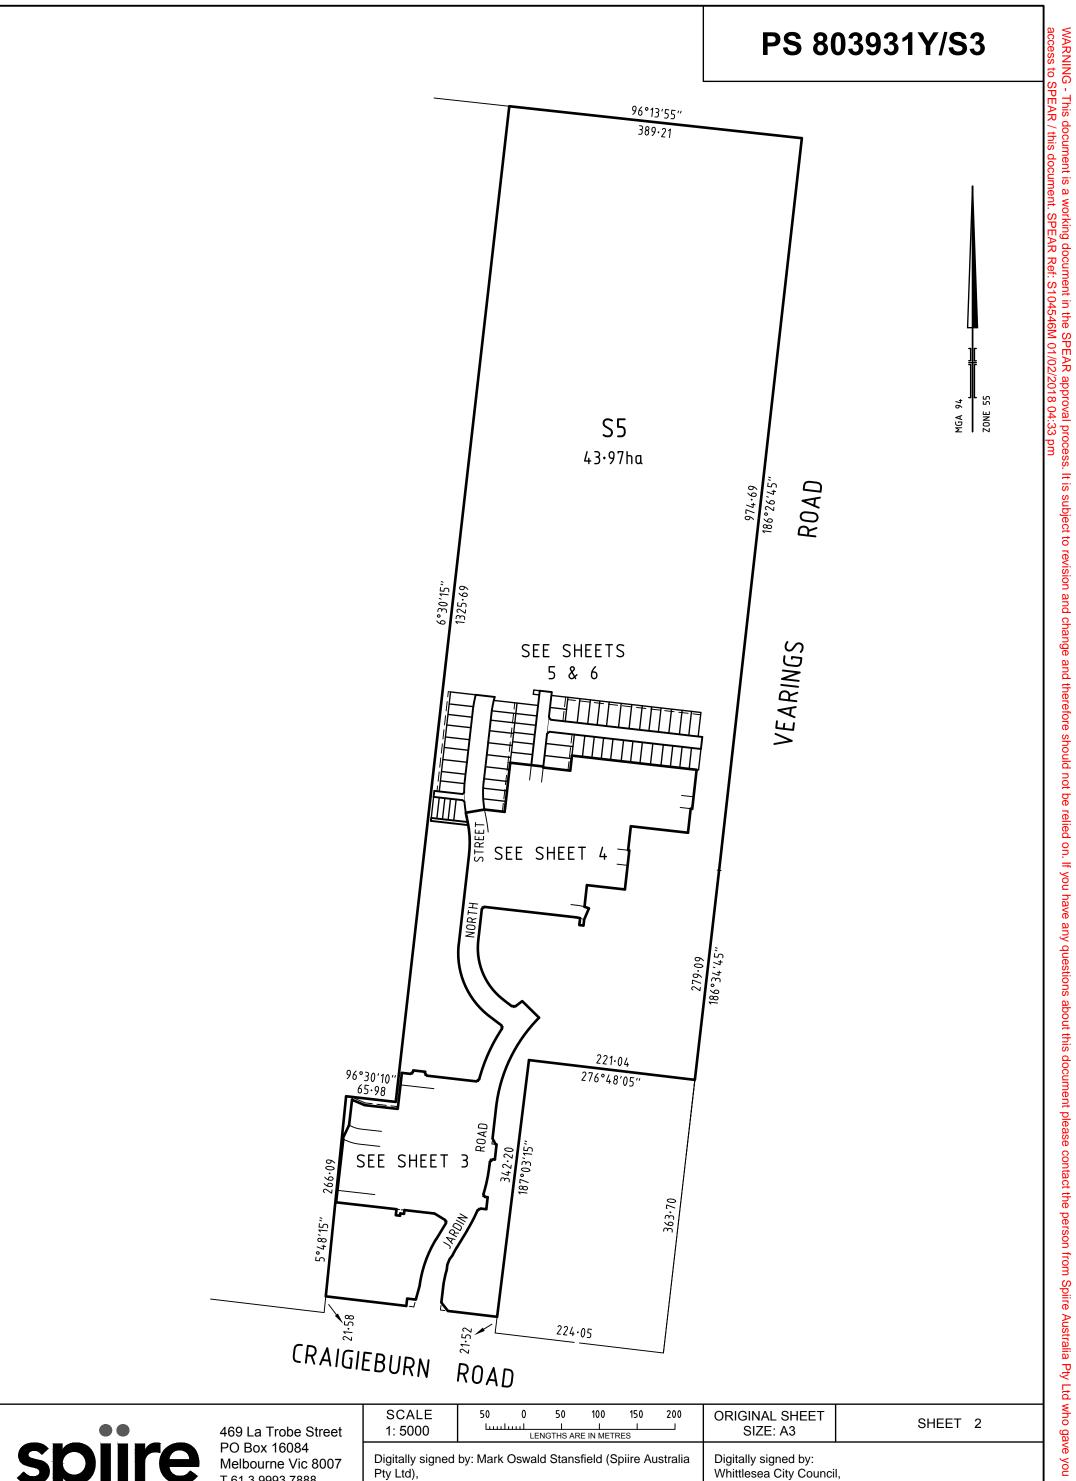

| ••     | 469 La Trobe Street                                                     | SCALE<br>1: 5000             | 50 0 50 100 150 200                                                               | ORIGINAL SHEET<br>SIZE: A3                                                            | SHEET 2 |
|--------|-------------------------------------------------------------------------|------------------------------|-----------------------------------------------------------------------------------|---------------------------------------------------------------------------------------|---------|
| spiire | PO Box 16084<br>Melbourne Vic 8007<br>T 61 3 9993 7888<br>spiire.com.au | Pty Ltd),<br>Surveyor's Plan | by: Mark Oswald Stansfield (Spiire Australia<br>Version (7),<br>EAR Ref: S104546M | Digitally signed by:<br>Whittlesea City Council<br>21/12/2017,<br>SPEAR Ref: S104546M | ,<br>,  |