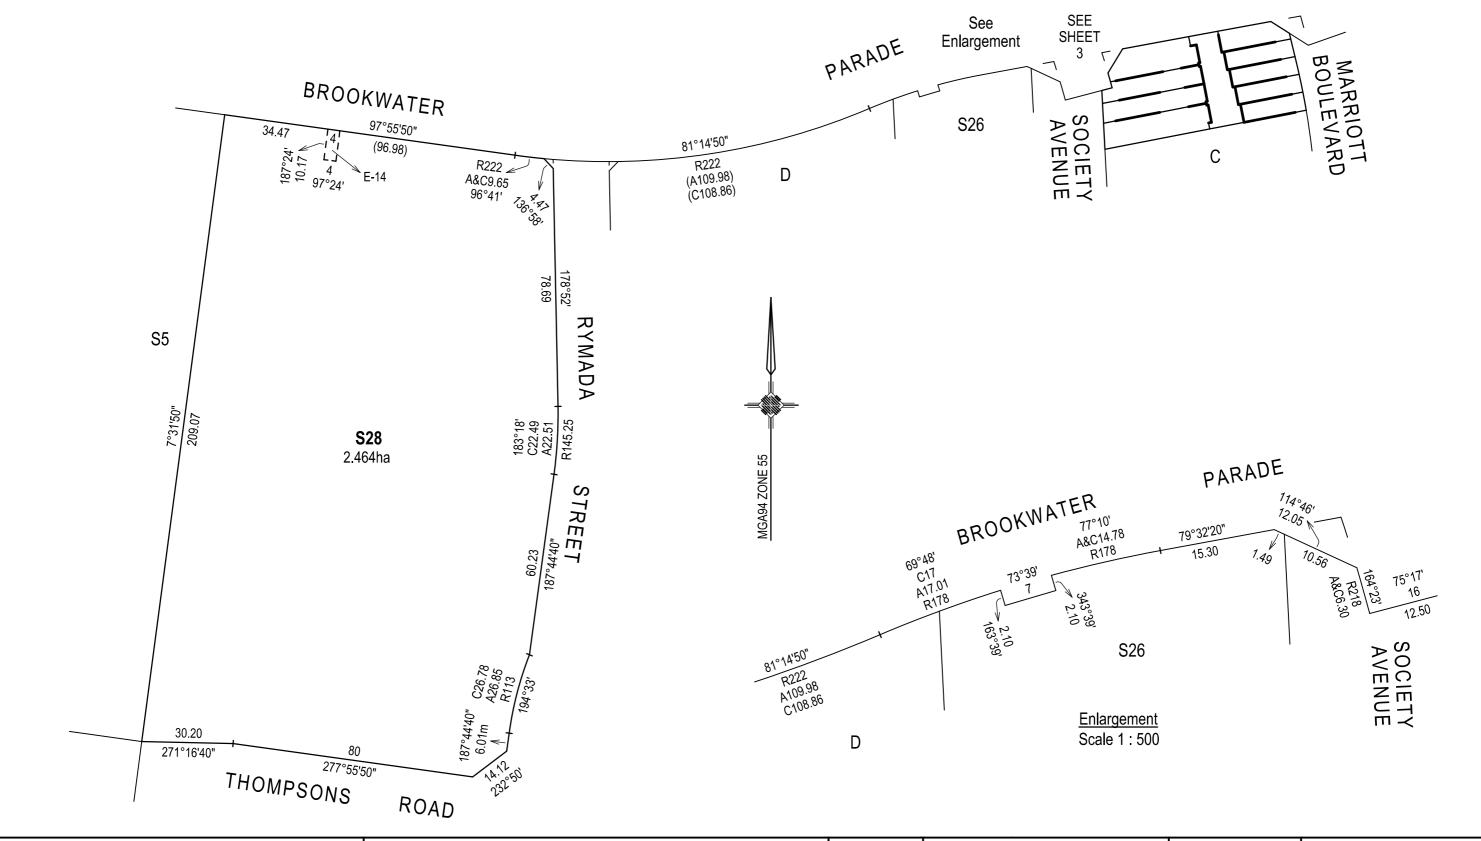

| PLAN                                                                   | OF SUBDIVIS                                                                                                       | ON                   |                     | LV use only <b>EDITION</b>                                                                                                                                                   | Plan Number PS 6040                                  | 24U/S25                                 |
|------------------------------------------------------------------------|-------------------------------------------------------------------------------------------------------------------|----------------------|---------------------|------------------------------------------------------------------------------------------------------------------------------------------------------------------------------|------------------------------------------------------|-----------------------------------------|
| Parish:<br>Township:<br>Section:<br>Crown Allotment:<br>Crown Portion: | Location of Land Lyndhurst —— —— 21 (Part) & 22 (Part                                                             | )                    |                     | Council Name: 0                                                                                                                                                              | City of Casey                                        |                                         |
| Title Reference:                                                       | Vol. Fol.                                                                                                         |                      |                     |                                                                                                                                                                              |                                                      |                                         |
| Last Plan Reference: Lot S27 PS 604024U                                |                                                                                                                   |                      |                     |                                                                                                                                                                              |                                                      |                                         |
| Postal Address:<br>(at time of subdivision)                            | 19-23S Brookwater<br>Lyndhurst 3975                                                                               | Parade               |                     |                                                                                                                                                                              |                                                      |                                         |
| MGA Co-ordinates:<br>(of approx. centre of land<br>in plan)            | N 5784400                                                                                                         |                      |                     |                                                                                                                                                                              |                                                      |                                         |
|                                                                        | Vesting of Roads and/or Rese                                                                                      |                      |                     |                                                                                                                                                                              | NOTATIONS                                            |                                         |
|                                                                        | Identifier Council/Body/Person                                                                                    |                      |                     | Lots 1 to 2500 (Both Inclusive) and S2 to S27 (Both Inclusive) have been omitted from this                                                                                   |                                                      |                                         |
| N/A                                                                    | ŗ                                                                                                                 | N/A                  |                     | stage.  Lots 2501 to 2509 (Both Inclu Refer to Sheet 4.  Lots on this Plan may be affe Boundaries shown by thick of Location of boundaries define Exterior Face : Boundaries | usive) are affected by Resected by one or more Owner | trictive Covenants.<br>ers Corporations |
|                                                                        |                                                                                                                   |                      |                     | ★ : Distand                                                                                                                                                                  | ce is to exterior face of build                      | ding                                    |
|                                                                        | NOTATIONS                                                                                                         |                      |                     | Part of Common Property No                                                                                                                                                   | o.3 consists of a private roa                        | nd called .                             |
|                                                                        | Does not apply.  a staged subdivision  nit No. PlnA00666/17                                                       |                      |                     | Estate: MARRIOTT WATERS  Development No.: 25  No. of Lots: 9  Area: 1983m²  Melways: 129 B8                                                                                  |                                                      |                                         |
|                                                                        |                                                                                                                   |                      |                     | NFORMATION                                                                                                                                                                   |                                                      |                                         |
| LEGEND: A - Appur                                                      | Sectio<br>tenant Easement E - Encumberi                                                                           |                      |                     | applies to the whole of the land in                                                                                                                                          | n the plan                                           |                                         |
| LEGEND: A - Appur                                                      | tenant Easement E - Encumberi                                                                                     | ng Easement<br>Width | R - Encumbering Eas | sement (Road)                                                                                                                                                                |                                                      |                                         |
| Easement Reference                                                     | Purpose                                                                                                           | (Metres)             |                     | Origin                                                                                                                                                                       | L                                                    | and Benefited/In Favour Of              |
| E-14                                                                   | Water Supply                                                                                                      | See Diag.            |                     | PS 604024U Stage 21                                                                                                                                                          | So                                                   | outh East Water Corporation             |
|                                                                        | WATSONS                                                                                                           | S                    | REF 3               | 34830/Stg.25                                                                                                                                                                 | ORIGINAL SHEET<br>SIZE A3                            | SHEET 1 OF 4 SHEETS                     |
|                                                                        | URBAN DEVELOPMENT                                                                                                 |                      |                     |                                                                                                                                                                              | SIZE A3                                              |                                         |
| SUITE                                                                  | CONSULTANTS & MANAGE 5 MAIN ST, MORNINGTON PH. (03) 5975 4644 4, LEVEL 5, 448 ST KILDA RD, MELBOURNE 3) 9860 0300 |                      | NATHAN TREVOR       | NEATE, VERSION 5                                                                                                                                                             |                                                      |                                         |