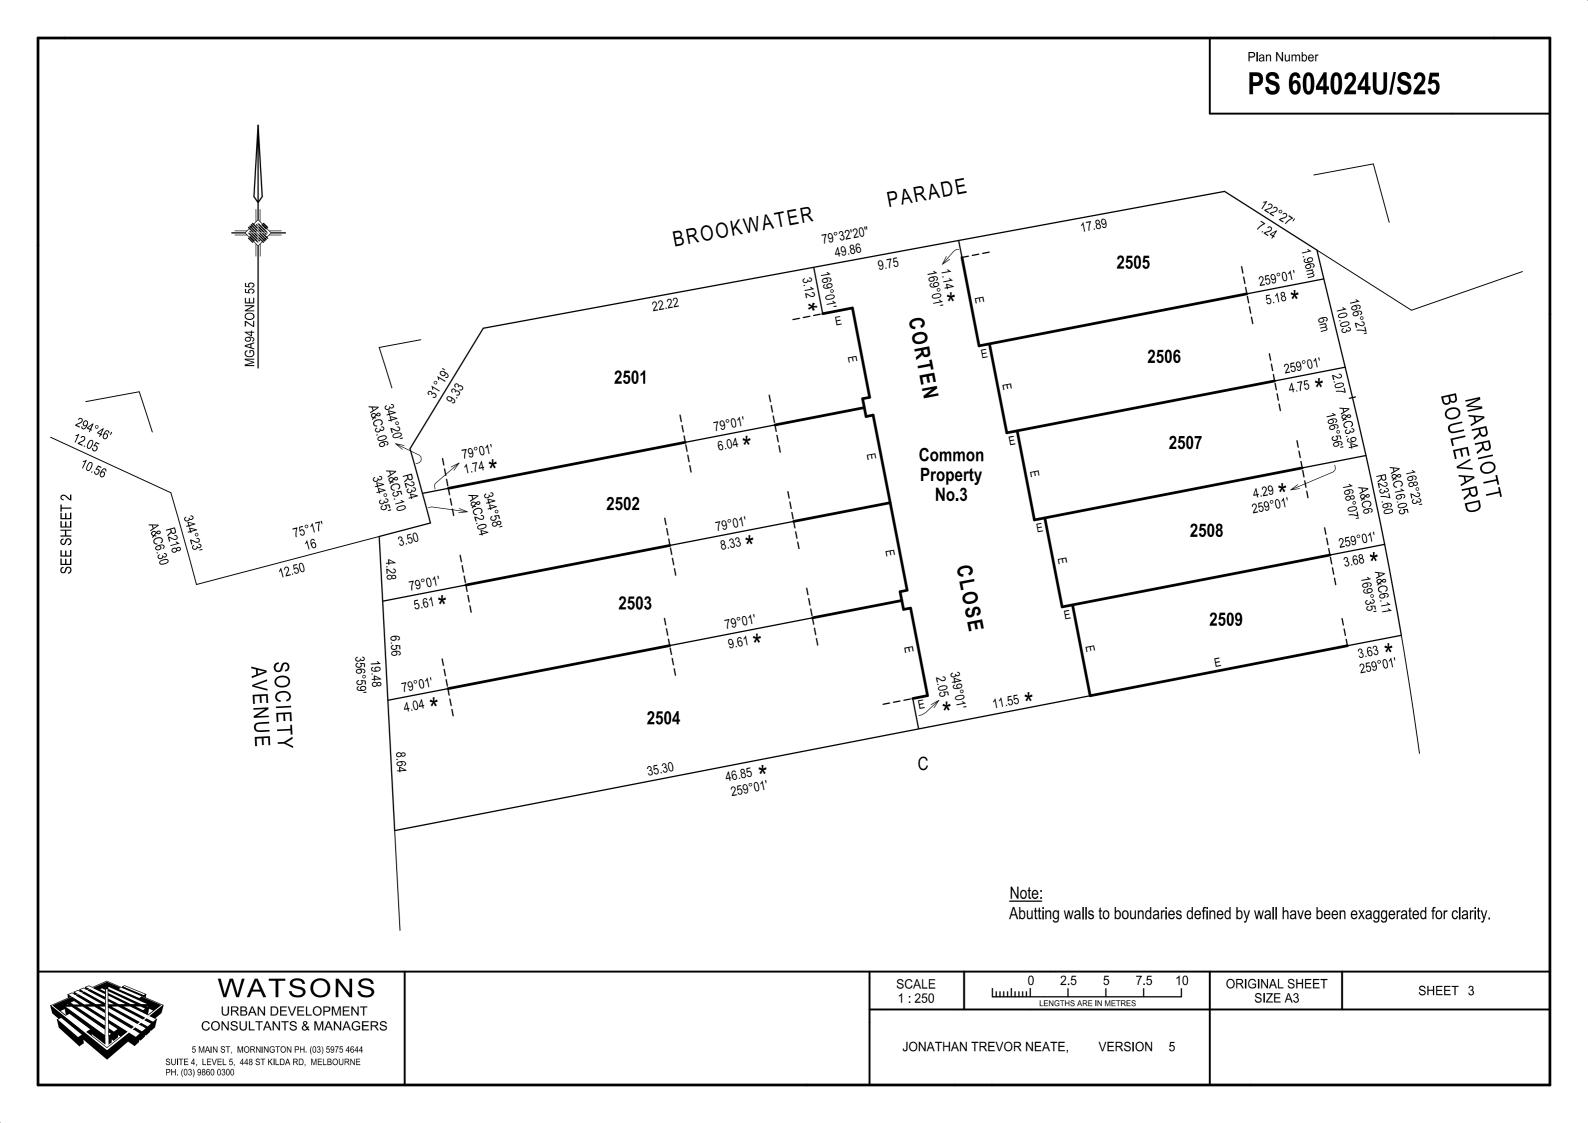

| PLAN                                                                   | OF SUBDIVIS                                                                                                       | ON                   |                     | LV use only <b>EDITION</b>                                                                                                                                                   | Plan Number PS 6040                                  | 24U/S25                                 |
|------------------------------------------------------------------------|-------------------------------------------------------------------------------------------------------------------|----------------------|---------------------|------------------------------------------------------------------------------------------------------------------------------------------------------------------------------|------------------------------------------------------|-----------------------------------------|
| Parish:<br>Township:<br>Section:<br>Crown Allotment:<br>Crown Portion: | Location of Land Lyndhurst —— —— 21 (Part) & 22 (Part                                                             | )                    |                     | Council Name: 0                                                                                                                                                              | City of Casey                                        |                                         |
| Title Reference:                                                       | Vol. Fol.                                                                                                         |                      |                     |                                                                                                                                                                              |                                                      |                                         |
| Last Plan Reference: Lot S27 PS 604024U                                |                                                                                                                   |                      |                     |                                                                                                                                                                              |                                                      |                                         |
| Postal Address:<br>(at time of subdivision)                            | 19-23S Brookwater<br>Lyndhurst 3975                                                                               | Parade               |                     |                                                                                                                                                                              |                                                      |                                         |
| MGA Co-ordinates:<br>(of approx. centre of land<br>in plan)            | N 5784400                                                                                                         |                      |                     |                                                                                                                                                                              |                                                      |                                         |
|                                                                        | Vesting of Roads and/or Rese                                                                                      |                      |                     |                                                                                                                                                                              | NOTATIONS                                            |                                         |
|                                                                        | Identifier Council/Body/Person                                                                                    |                      |                     | Lots 1 to 2500 (Both Inclusive) and S2 to S27 (Both Inclusive) have been omitted from this                                                                                   |                                                      |                                         |
| N/A                                                                    | ŗ                                                                                                                 | N/A                  |                     | stage.  Lots 2501 to 2509 (Both Inclu Refer to Sheet 4.  Lots on this Plan may be affe Boundaries shown by thick of Location of boundaries define Exterior Face : Boundaries | usive) are affected by Resected by one or more Owner | trictive Covenants.<br>ers Corporations |
|                                                                        |                                                                                                                   |                      |                     | ★ : Distand                                                                                                                                                                  | ce is to exterior face of build                      | ding                                    |
|                                                                        | NOTATIONS                                                                                                         |                      |                     | Part of Common Property No                                                                                                                                                   | o.3 consists of a private roa                        | nd called .                             |
|                                                                        | Does not apply.  a staged subdivision  nit No. PlnA00666/17                                                       |                      |                     | Estate: MARRIOTT WATERS  Development No.: 25  No. of Lots: 9  Area: 1983m²  Melways: 129 B8                                                                                  |                                                      |                                         |
|                                                                        |                                                                                                                   |                      |                     | NFORMATION                                                                                                                                                                   |                                                      |                                         |
| LEGEND: A - Appur                                                      | Sectio<br>tenant Easement E - Encumberi                                                                           |                      |                     | applies to the whole of the land in                                                                                                                                          | n the plan                                           |                                         |
| LEGEND: A - Appur                                                      | tenant Easement E - Encumberi                                                                                     | ng Easement<br>Width | R - Encumbering Eas | sement (Road)                                                                                                                                                                |                                                      |                                         |
| Easement Reference                                                     | Purpose                                                                                                           | (Metres)             |                     | Origin                                                                                                                                                                       | L                                                    | and Benefited/In Favour Of              |
| E-14                                                                   | Water Supply                                                                                                      | See Diag.            |                     | PS 604024U Stage 21                                                                                                                                                          | So                                                   | outh East Water Corporation             |
|                                                                        | WATSONS                                                                                                           | S                    | REF 3               | 34830/Stg.25                                                                                                                                                                 | ORIGINAL SHEET<br>SIZE A3                            | SHEET 1 OF 4 SHEETS                     |
|                                                                        | URBAN DEVELOPMENT                                                                                                 |                      |                     |                                                                                                                                                                              | SIZE A3                                              |                                         |
| SUITE                                                                  | CONSULTANTS & MANAGE 5 MAIN ST, MORNINGTON PH. (03) 5975 4644 4, LEVEL 5, 448 ST KILDA RD, MELBOURNE 3) 9860 0300 |                      | NATHAN TREVOR       | NEATE, VERSION 5                                                                                                                                                             |                                                      |                                         |