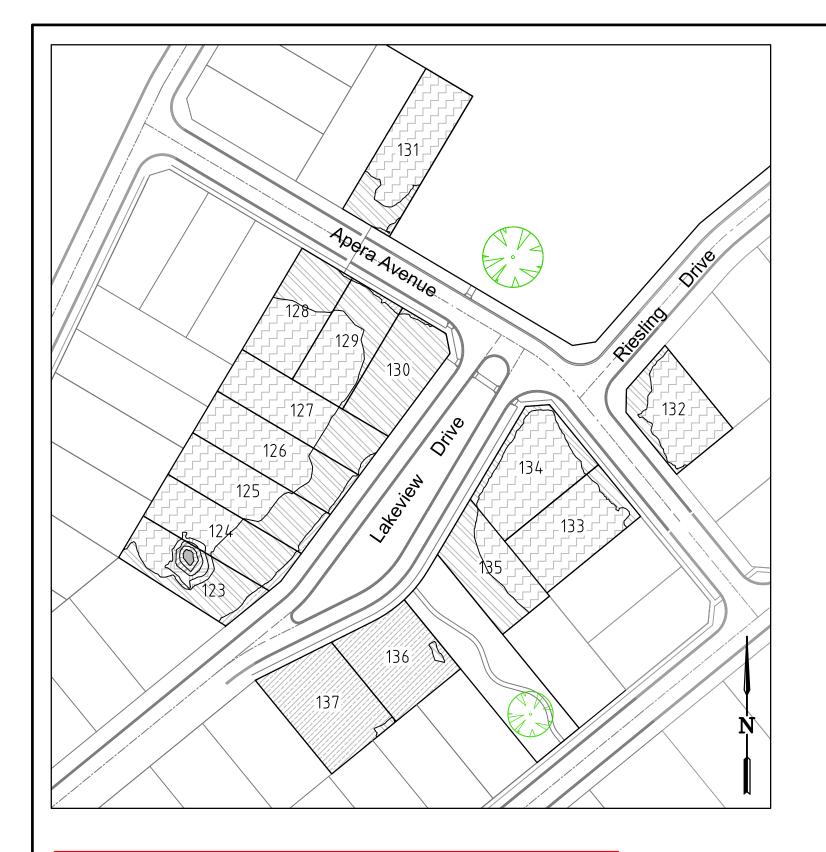

This fill plan shows details of works affecting the natural surface of the land, being fill placed on the land to the extent and depth shown on this plan.

The depth of fill is based on the design finished surface as well as information provided by Landform Surveys

been placed on the land.

Any grading or spreading to correct minor surface irregularities less than 300mm in depth is not shown.

Depths shown are not recommended foundation depths.

• These plans are design plans and are provided as a guide only. •No guarantee is provided in relation to their accuracy as they will NOT reflect any changes or alterations which may have occurred during construction. •Service locations are are indicative and MUST be confirmed with the relevant Authority. •No responsibility is accepted for any damages or financial loss incurred due to the use of these plans.

## **GENERAL NOTES**

This plan does not show any other fill which may have

| 25 | Murray River Council - Moama                              |  |          |         |        |  |  |  |  |
|----|-----------------------------------------------------------|--|----------|---------|--------|--|--|--|--|
| 25 | Villawood Properties Pty Ltd<br>Lakeview Estate - Stage 6 |  |          |         |        |  |  |  |  |
| n  | Final Lot Fill Plan                                       |  |          |         |        |  |  |  |  |
|    | Council Ref:                                              |  | Our Ref: | Version | Sheet  |  |  |  |  |
|    | DA 173/11                                                 |  | 17002    | 1       | 1 of 1 |  |  |  |  |