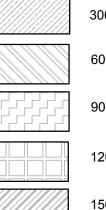

Notes/Legend

## **FILL DEPTHS**

300mm - 600mm

600mm - 900mm

900mm - 1200mm

1200mm - 1500mm

1500mm - 1800mm

1800mm - 2100mm

2100mm - 2400mm