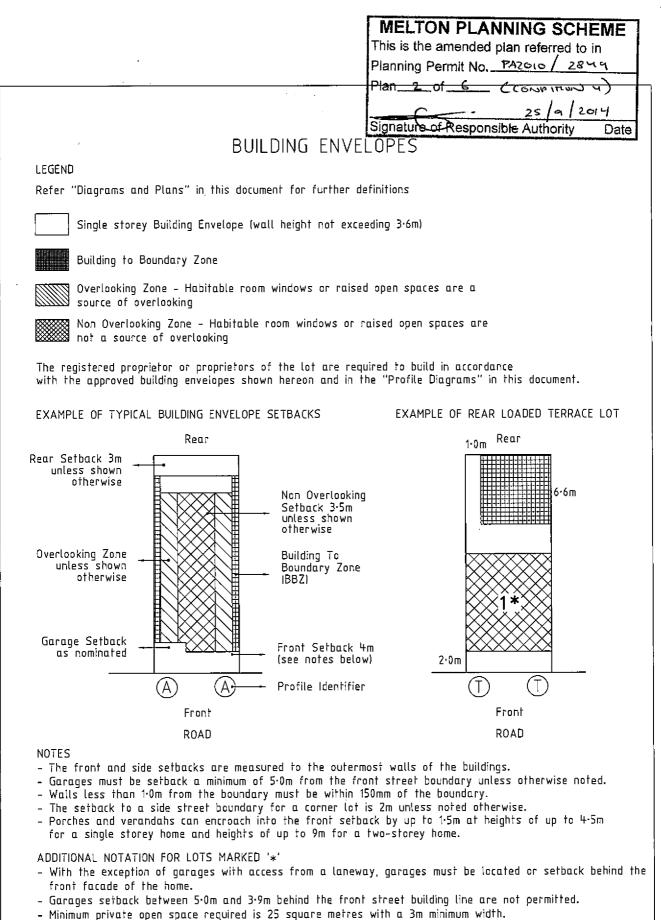

page 1

page 2

Minimum private open space required is 25 square met
Maximum building site coverage of 70% is permitted.

| ref: 2705906BE   |
|------------------|
| date: 15/09/2014 |
| version: E       |

**Bosco Jonson Pty Ltd** A.B.N 95 282 532 642 P.O. Box 5076, South Melbourne, Vic 3205 16 Eastern Road, South Melbourne Vic 3205 Australia Tel 03) 9699 1400 Fax 03) 9699 5992