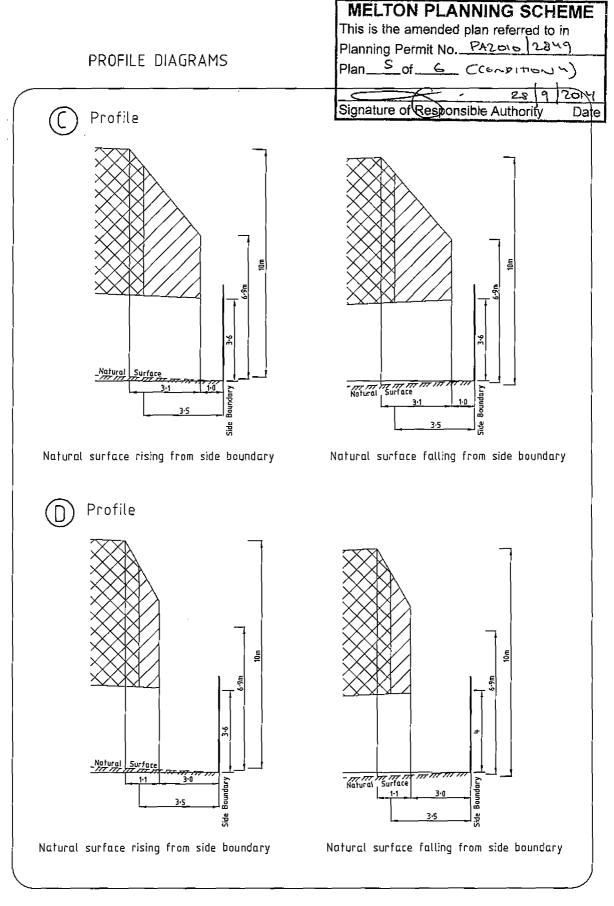

## ASPIRE ESTATE

STAGE 6 PS 646729R version J

| MELTON PLANNING SCHEME                  |
|-----------------------------------------|
| This is the amended plan referred to in |
| Planning Permit No. PA2010 / 2849       |
| Plan_1_of_6_(CONDITION 4)               |
| 25/9/2014                               |
| Signature of Responsible Authority Date |