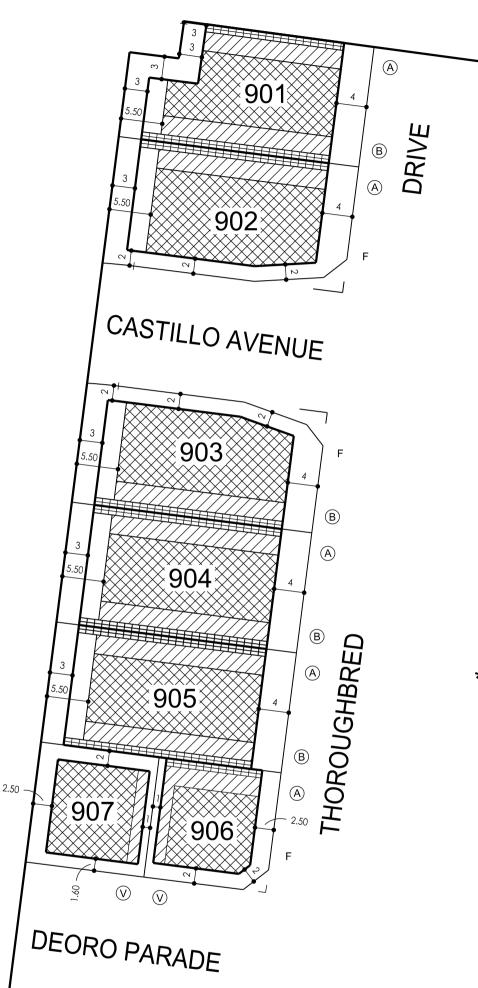

# NOTATIONS

'F' DENOTES PRIMARY STREET FRONTAGE OF CORNER LOTS

 LOTS UNDER 250m<sup>2</sup> DO NOT INCLUDE BUILDING ENVELOPES AS THEY ARE SUBJECT TO EITHER THE SMALL LOT HOUSING CODE OR REQUIRE A SPECIFIC SEPARATE PERMIT FOR A DWELLING. SEE SMALL LOT HOUSING CODE IN RELATION TO TYPE A AND B LOTS.

THIS PLAN FORMS PART OF THE "DELARAY BUILDING DESIGN GUIDELINES." PLEASE REFER TO THESE GUIDELINES FOR FURTHER INFORMATION

THE BUILDING ENVELOPES ON THIS PLAN ARE SHOWN ENCLOSED BY CONTINUOUS THICK LINES

PROFILE TYPES (A) (B) (C) (S) (T) (V) ARE CONTAINED IN THE DELARAY BUILDING DESIGN GUIDELINES

ON LOTS WHERE MORE THAN ONE BUILDING TO BOUNDARY ZONE (CROSS HATCHED ON THIS PLAN) IS SHOWN A BUILDING CONSTRUCTED ON THE SAID LOT MUST ONLY BE CONSTRUCTED WITHIN ONE OF THE BUILDING TO BOUNDARY ZONES. (I.E. BUILDING MAY NOT BE CONSTRUCTED FROM BOUNDARY TO BOUNDARY)