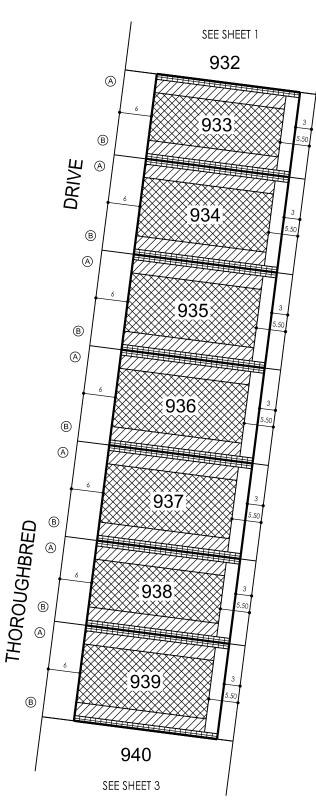

PROFILE TYPES (A) (B) (C) (S) (T) (V) ARE CONTAINED IN THE DELARAY

ON LOTS WHERE MORE THAN ONE (CROSS HATCHED ON THIS PLAN) IS SHOWN A BUILDING CONSTRUCTED ON THE SAID LOT MUST ONLY BE CONSTRUCTED WITHIN ONE OF THE BUILDING TO BOUNDARY ZONES. (I.E. BUILDING MAY NOT BE CONSTRUCTED FROM BOUNDARY TO BOUNDARY)