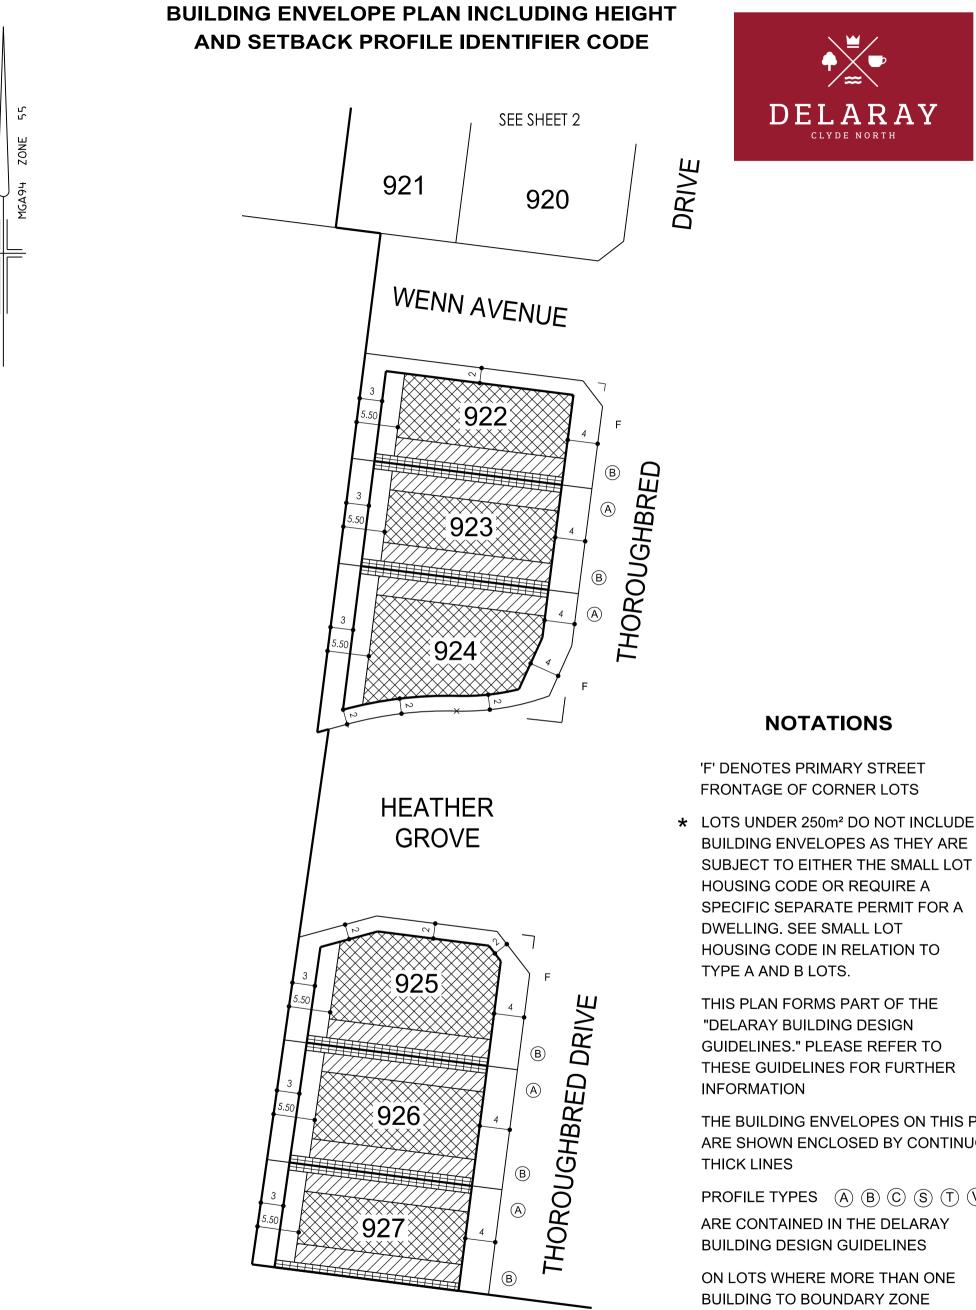

# NOTATIONS

'F' DENOTES PRIMARY STREET FRONTAGE OF CORNER LOTS

 LOTS UNDER 250m<sup>2</sup> DO NOT INCLUDE BUILDING ENVELOPES AS THEY ARE SUBJECT TO EITHER THE SMALL LOT HOUSING CODE OR REQUIRE A SPECIFIC SEPARATE PERMIT FOR A DWELLING. SEE SMALL LOT HOUSING CODE IN RELATION TO TYPE A AND B LOTS.

THIS PLAN FORMS PART OF THE "DELARAY BUILDING DESIGN GUIDELINES." PLEASE REFER TO THESE GUIDELINES FOR FURTHER INFORMATION

THE BUILDING ENVELOPES ON THIS PLAN ARE SHOWN ENCLOSED BY CONTINUOUS THICK LINES

MGA94 ZONE 55

PROFILE TYPES (A) (B) (C) (S) (T) (V) ARE CONTAINED IN THE DELARAY BUILDING DESIGN GUIDELINES

ON LOTS WHERE MORE THAN ONE BUILDING TO BOUNDARY ZONE (CROSS HATCHED ON THIS PLAN) IS SHOWN A BUILDING CONSTRUCTED ON THE SAID LOT MUST ONLY BE CONSTRUCTED WITHIN ONE OF THE BUILDING TO BOUNDARY ZONES. (I.E. BUILDING MAY NOT BE CONSTRUCTED FROM BOUNDARY TO BOUNDARY)