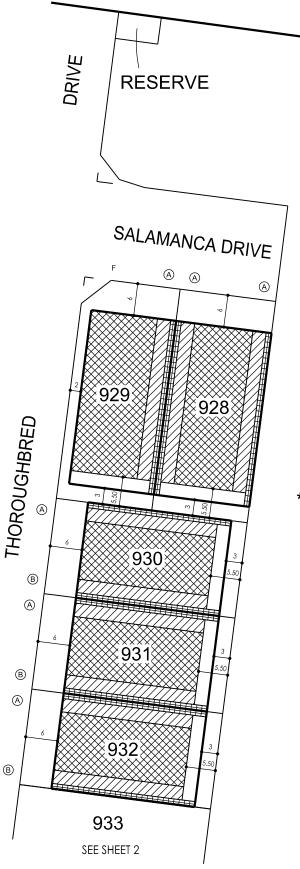

# NOTATIONS

'F' DENOTES PRIMARY STREET FRONTAGE OF CORNER LOTS

 LOTS UNDER 250m<sup>2</sup> DO NOT INCLUDE BUILDING ENVELOPES AS THEY ARE SUBJECT TO EITHER THE SMALL LOT HOUSING CODE OR REQUIRE A SPECIFIC SEPARATE PERMIT FOR A DWELLING. SEE SMALL LOT HOUSING CODE IN RELATION TO TYPE A AND B LOTS.

THIS PLAN FORMS PART OF THE "DELARAY BUILDING DESIGN GUIDELINES." PLEASE REFER TO THESE GUIDELINES FOR FURTHER INFORMATION

THE BUILDING ENVELOPES ON THIS PLAN ARE SHOWN ENCLOSED BY CONTINUOUS THICK LINES

PROFILE TYPES (A) (B) (C) (S)

ARE CONTAINED IN THE DELARAY BUILDING DESIGN GUIDELINES

ON LOTS WHERE MORE THAN ONE BUILDING TO BOUNDARY ZONE (CROSS HATCHED ON THIS PLAN) IS

ւ

ZONE

МGA94

#### Breese Pitt Dixon Pty Ltd 1/19 Cato Street Hawthorn East Vic 3123 Ph: 8823 2300 Fax: 8823 2310

www.bpd.com.au info@bpd.com.au

SHOWN A BUILDING CONSTRUCTED ON THE SAID LOT MUST ONLY BE CONSTRUCTED WITHIN ONE OF THE BUILDING TO BOUNDARY ZONES. (I.E. BUILDING MAY NOT BE CONSTRUCTED FROM BOUNDARY TO BOUNDARY)