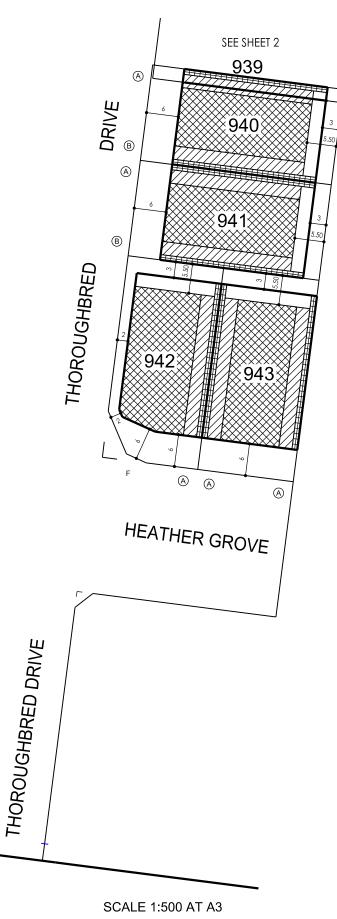

# NOTATIONS

'F' DENOTES PRIMARY STREET FRONTAGE OF CORNER LOTS

 LOTS UNDER 250m<sup>2</sup> DO NOT INCLUDE BUILDING ENVELOPES AS THEY ARE SUBJECT TO EITHER THE SMALL LOT HOUSING CODE OR REQUIRE A SPECIFIC SEPARATE PERMIT FOR A DWELLING. SEE SMALL LOT HOUSING CODE IN RELATION TO TYPE A AND B LOTS.

THIS PLAN FORMS PART OF THE "DELARAY BUILDING DESIGN GUIDELINES." PLEASE REFER TO THESE GUIDELINES FOR FURTHER INFORMATION

THE BUILDING ENVELOPES ON THIS PLAN ARE SHOWN ENCLOSED BY CONTINUOUS THICK LINES

PROFILE TYPES (A) (B) (C) (S) (T) (V) ARE CONTAINED IN THE DELARAY BUILDING DESIGN GUIDELINES

ON LOTS WHERE MORE THAN ONE BUILDING TO BOUNDARY ZONE (CROSS HATCHED ON THIS PLAN) IS SHOWN A BUILDING CONSTRUCTED ON THE SAID LOT MUST ONLY BE CONSTRUCTED WITHIN ONE OF THE BUILDING TO BOUNDARY ZONES. (I.E. BUILDING MAY NOT BE CONSTRUCTED FROM BOUNDARY TO BOUNDARY)