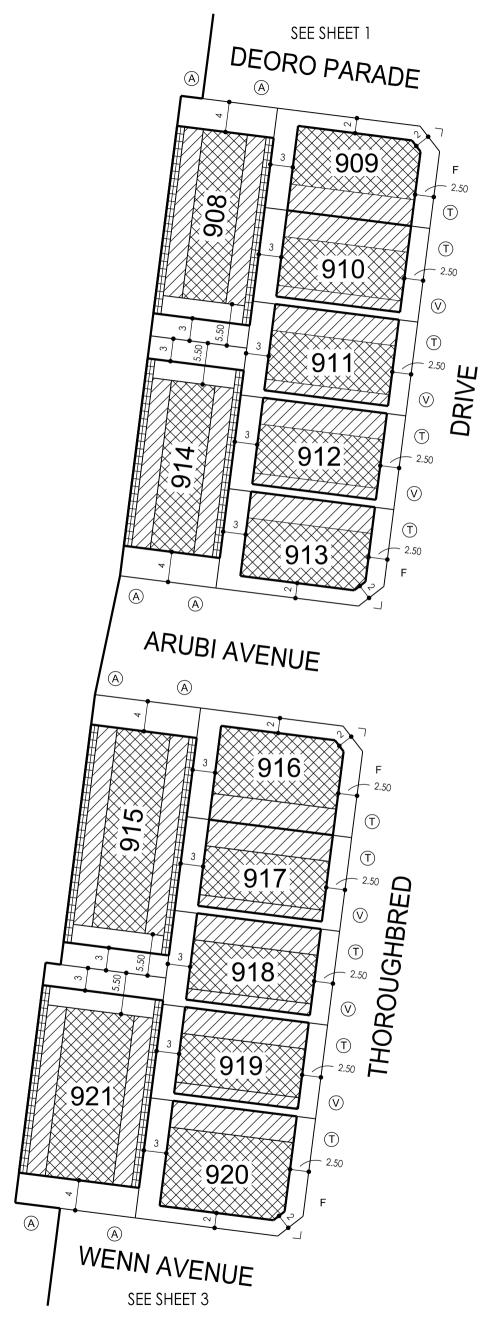

# NOTATIONS

'F' DENOTES PRIMARY STREET FRONTAGE OF CORNER LOTS

 LOTS UNDER 250m<sup>2</sup> DO NOT INCLUDE BUILDING ENVELOPES AS THEY ARE SUBJECT TO EITHER THE SMALL LOT HOUSING CODE OR REQUIRE A SPECIFIC SEPARATE PERMIT FOR A DWELLING. SEE SMALL LOT HOUSING CODE IN RELATION TO TYPE A AND B LOTS.

THIS PLAN FORMS PART OF THE "DELARAY BUILDING DESIGN GUIDELINES." PLEASE REFER TO THESE GUIDELINES FOR FURTHER INFORMATION

THE BUILDING ENVELOPES ON THIS PLAN ARE SHOWN ENCLOSED BY CONTINUOUS THICK LINES

PROFILE TYPES (A) (B) (C) (S)

ARE CONTAINED IN THE DELARAY BUILDING DESIGN GUIDELINES

ON LOTS WHERE MORE THAN ONE BUILDING TO BOUNDARY ZONE (CROSS HATCHED ON THIS PLAN) IS

ւ

ZONE

МGA94

#### Breese Pitt Dixon Pty Ltd 1/19 Cato Street Hawthorn East Vic 3123 Ph: 8823 2300 Fax: 8823 2310

www.bpd.com.au info@bpd.com.au

SHOWN A BUILDING CONSTRUCTED ON THE SAID LOT MUST ONLY BE CONSTRUCTED WITHIN ONE OF THE BUILDING TO BOUNDARY ZONES. (I.E. BUILDING MAY NOT BE CONSTRUCTED FROM BOUNDARY TO BOUNDARY)