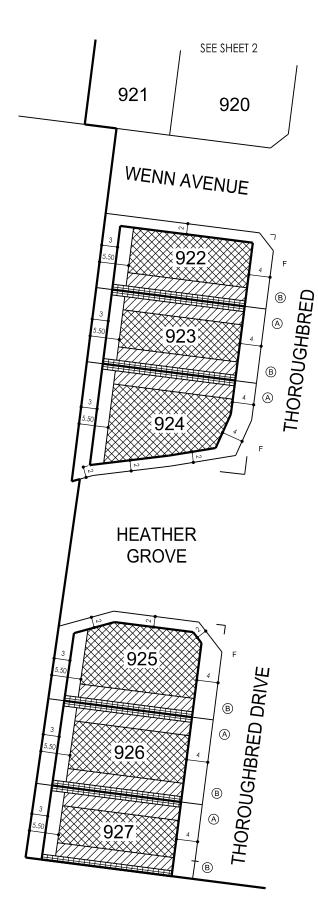

## **BUILDING ENVELOPE PLAN INCLUDING HEIGHT** AND SETBACK PROFILE IDENTIFIER CODE

#### **NOTATIONS**

'F' DENOTES PRIMARY STREET FRONTAGE OF CORNER LOTS

LOTS UNDER 250m<sup>2</sup> DO NOT INCLUDE BUILDING ENVELOPES AS THEY ARE SUBJECT TO EITHER THE SMALL LOT HOUSING CODE OR REQUIRE A SPECIFIC SEPARATE PERMIT FOR A DWELLING. SEE SMALL LOT HOUSING CODE IN RELATION TO TYPE A AND B LOTS.

THIS PLAN FORMS PART OF THE "DELARAY BUILDING DESIGN **GUIDELINES." PLEASE REFER TO** THESE GUIDELINES FOR FURTHER INFORMATION

THE BUILDING ENVELOPES ON THIS PLAN ARE SHOWN ENCLOSED BY CONTINUOUS THICK LINES

PROFILE TYPES (A) (B) (C) (S) (T) (V) ARE CONTAINED IN THE DELARAY **BUILDING DESIGN GUIDELINES** 

ON LOTS WHERE MORE THAN ONE **BUILDING TO BOUNDARY ZONE** (CROSS HATCHED ON THIS PLAN) IS SHOWN A BUILDING CONSTRUCTED ON THE SAID LOT MUST ONLY BE CONSTRUCTED WITHIN ONE OF THE BUILDING TO BOUNDARY ZONES. (I.E. BUILDING MAY NOT BE CONSTRUCTED FROM BOUNDARY TO BOUNDARY)