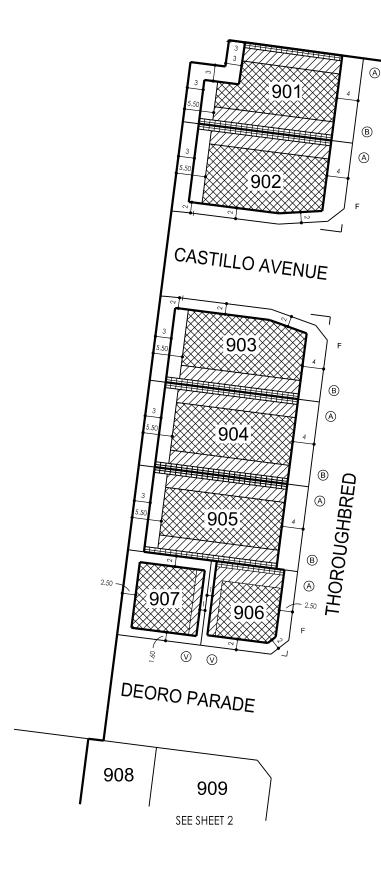

## **BUILDING ENVELOPE PLAN INCLUDING HEIGHT** AND SETBACK PROFILE IDENTIFIER CODE

#### **NOTATIONS**

'F' DENOTES PRIMARY STREET FRONTAGE OF CORNER LOTS

LOTS UNDER 250m<sup>2</sup> DO NOT INCLUDE BUILDING ENVELOPES AS THEY ARE SUBJECT TO EITHER THE SMALL LOT HOUSING CODE OR REQUIRE A SPECIFIC SEPARATE PERMIT FOR A DWELLING. SEE SMALL LOT HOUSING CODE IN RELATION TO TYPE A AND B LOTS.

THIS PLAN FORMS PART OF THE "DELARAY BUILDING DESIGN **GUIDELINES." PLEASE REFER TO** THESE GUIDELINES FOR FURTHER INFORMATION

THE BUILDING ENVELOPES ON THIS PLAN ARE SHOWN ENCLOSED BY CONTINUOUS THICK LINES

PROFILE TYPES (A) (B) (C) (S) (T) (V) ARE CONTAINED IN THE DELARAY **BUILDING DESIGN GUIDELINES** 

ON LOTS WHERE MORE THAN ONE **BUILDING TO BOUNDARY ZONE** (CROSS HATCHED ON THIS PLAN) IS SHOWN A BUILDING CONSTRUCTED ON THE SAID LOT MUST ONLY BE CONSTRUCTED WITHIN ONE OF THE BUILDING TO BOUNDARY ZONES. (I.E. BUILDING MAY NOT BE CONSTRUCTED FROM BOUNDARY TO BOUNDARY)