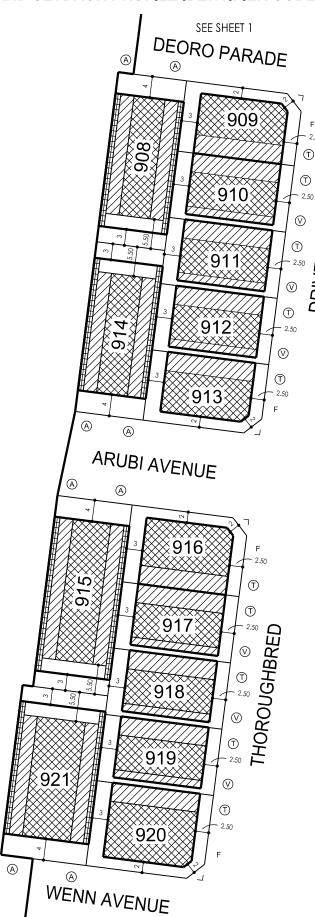

## **BUILDING ENVELOPE PLAN INCLUDING HEIGHT** AND SETBACK PROFILE IDENTIFIER CODE

#### **NOTATIONS**

'F' DENOTES PRIMARY STREET FRONTAGE OF CORNER LOTS

LOTS UNDER 250m<sup>2</sup> DO NOT INCLUDE BUILDING ENVELOPES AS THEY ARE SUBJECT TO EITHER THE SMALL LOT HOUSING CODE OR REQUIRE A SPECIFIC SEPARATE PERMIT FOR A DWELLING. SEE SMALL LOT HOUSING CODE IN RELATION TO TYPE A AND B LOTS.

THIS PLAN FORMS PART OF THE "DELARAY BUILDING DESIGN **GUIDELINES." PLEASE REFER TO** THESE GUIDELINES FOR FURTHER INFORMATION

THE BUILDING ENVELOPES ON THIS PLAN ARE SHOWN ENCLOSED BY CONTINUOUS THICK LINES

PROFILE TYPES (A) (B) (C) (S) (T) (V) ARE CONTAINED IN THE DELARAY **BUILDING DESIGN GUIDELINES** 

ON LOTS WHERE MORE THAN ONE **BUILDING TO BOUNDARY ZONE** (CROSS HATCHED ON THIS PLAN) IS SHOWN A BUILDING CONSTRUCTED ON THE SAID LOT MUST ONLY BE CONSTRUCTED WITHIN ONE OF THE BUILDING TO BOUNDARY ZONES. (I.E. BUILDING MAY NOT BE CONSTRUCTED FROM BOUNDARY TO BOUNDARY)