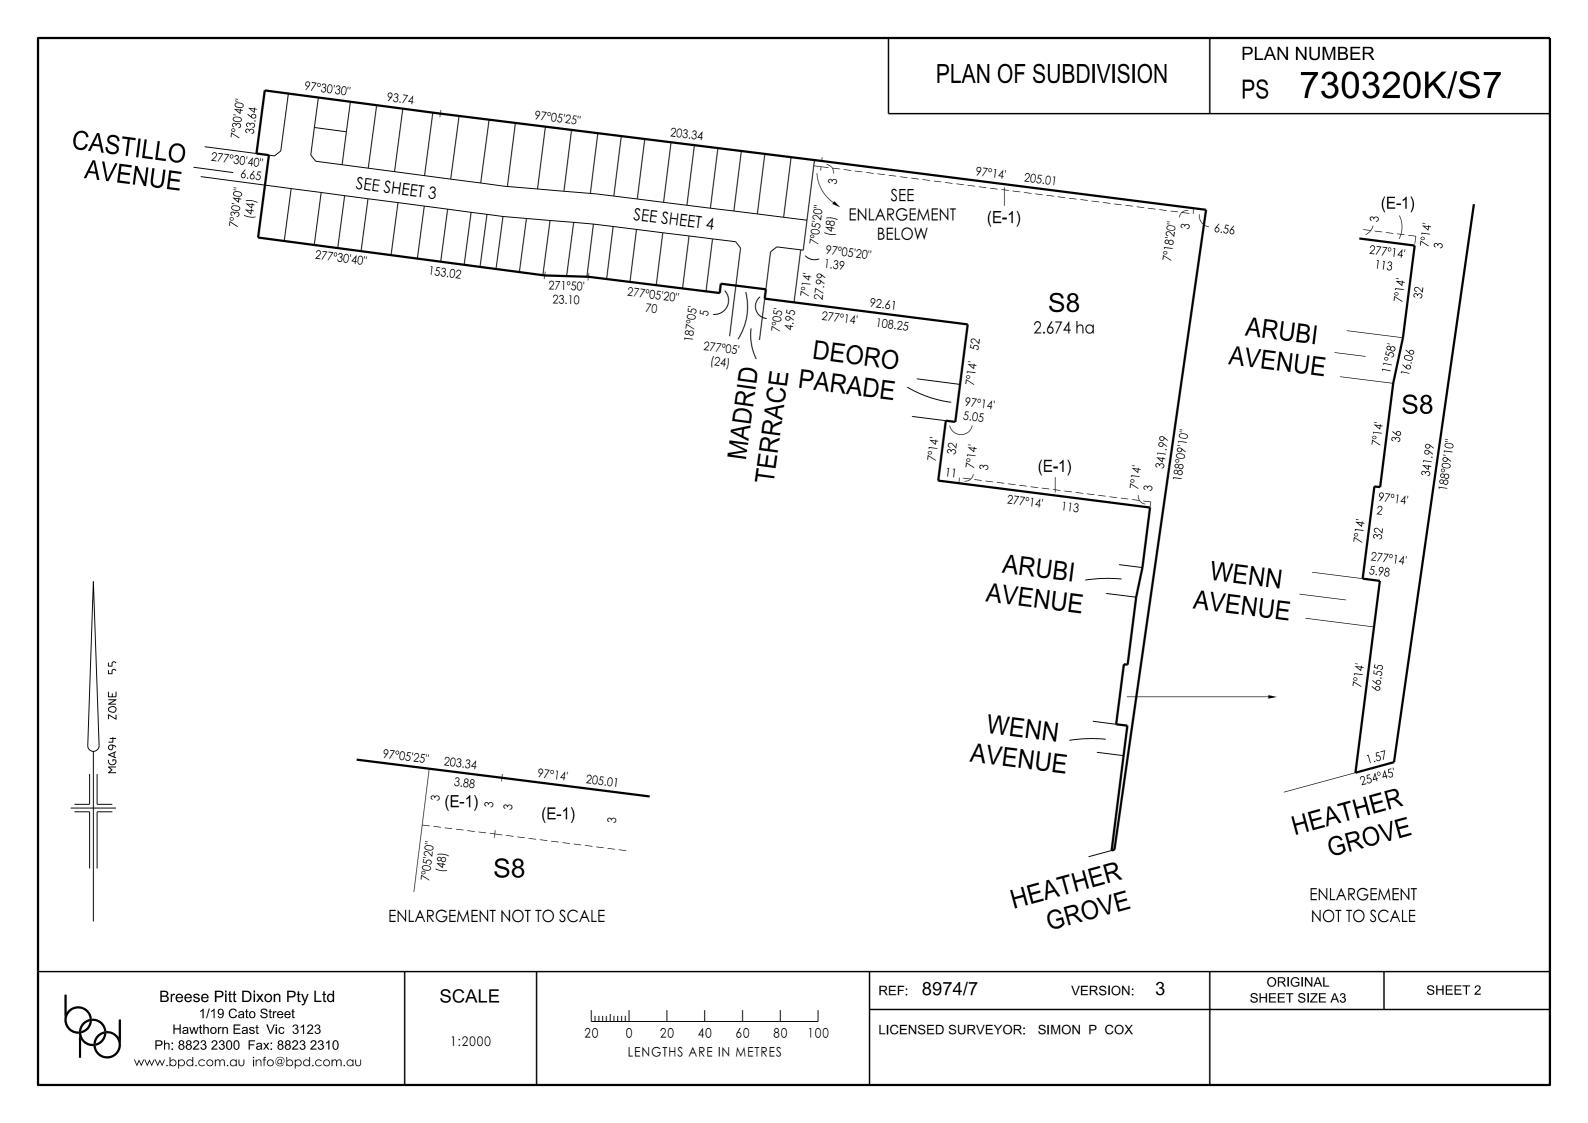

|                                          | PLAN OF SUBDIV                                             | ISION                |             |                                                                                             |                    |                        |  |
|------------------------------------------|------------------------------------------------------------|----------------------|-------------|---------------------------------------------------------------------------------------------|--------------------|------------------------|--|
|                                          |                                                            |                      | EDITI       |                                                                                             | PS /               | 30320K/S7              |  |
| LOCATION OF<br>parish:                   | CRANBOURNE                                                 |                      |             | COUNCIL NAME: CASEY CITY COUNCIL                                                            |                    |                        |  |
| TOWNSHIP:                                |                                                            |                      |             |                                                                                             |                    |                        |  |
| SECTION:                                 |                                                            |                      |             |                                                                                             |                    |                        |  |
| CROWN ALLOTMEN                           | NT:                                                        |                      |             |                                                                                             |                    |                        |  |
| CROWN PORTION:                           | 41 (PART)                                                  |                      |             |                                                                                             |                    |                        |  |
|                                          | S: VOL FOL                                                 |                      |             |                                                                                             |                    |                        |  |
| LAST PLAN REFER                          | ENCE: LOT S7 ON PS730320                                   | K/S6                 |             |                                                                                             |                    |                        |  |
| POSTAL ADDRESS:<br>(at time of subdivisi |                                                            |                      |             |                                                                                             |                    |                        |  |
| MGA 94 CO-ORDIN<br>(of approx. centre o  |                                                            | NE: 55<br>TUM: GDA94 |             |                                                                                             |                    |                        |  |
| VES                                      | TING OF ROADS OR RES                                       | SERVES               |             |                                                                                             | NOTATIONS          |                        |  |
| IDENTI<br>ROAD R7                        | FIER COUNCII<br>CASEY CITY                                 |                      | N           | THIS IS A SPEAR PLAN                                                                        |                    |                        |  |
|                                          |                                                            | GUNUL                |             | TANGENT POINTS ARE                                                                          | SHOWN THUS:+_      | <b>`</b>               |  |
|                                          |                                                            |                      |             | TOTAL ROAD AREA IS 5514m <sup>2</sup>                                                       |                    |                        |  |
|                                          |                                                            |                      |             | NONE OF THE EASEMENTS AND RIGHTS MENTIONED IN SUB-SECTION (2)                               |                    |                        |  |
|                                          | NOTATIONS                                                  |                      |             | OF SECTION 12 OF THE SUBDIVISION ACT 1988 ARE IMPLIED OVER ANY<br>OF THE LAND IN THIS PLAN. |                    |                        |  |
|                                          | DOES NOT APPLY<br>N IS BASED ON SURVEY VIDE AP13           | 24.40001             |             | LOTS 1 TO 700 (BOTH INCLUSIVE) HAVE BEEN OMITTED FROM THIS PLAN.                            |                    |                        |  |
| STAGING<br>THIS IS A STAGED S            |                                                            | PLAN MAY BE          | AFFECTED    | BY ONE OR MORE OWNE                                                                         |                    |                        |  |
|                                          | FOR DETAILS OF OWNERS CORPO<br>ERS CORPORATION SEARCH REPO | · · /                |             |                                                                                             |                    |                        |  |
| ESTA                                     | ATE: DELARAY STAGE:                                        | 7                    | AREA:       | 2.215 ha <b>No. OF</b> I                                                                    | <b>_OTS:</b> 42    | MELWAY:135:A:5         |  |
|                                          |                                                            |                      |             | IFORMATION                                                                                  |                    |                        |  |
| EASEMENT                                 | LEGEND: A - APPURTENANT                                    |                      |             |                                                                                             |                    | T (ROAD) AND BENEFITED |  |
| REFERENCE                                | PURPOSE                                                    | (ME                  | TRES)       | ORIGIN                                                                                      | 0                  | R IN FAVOUR OF         |  |
| · · ·                                    | DRAINAGE                                                   |                      |             | PS730320K                                                                                   |                    |                        |  |
| · · /                                    | SEWERAGE                                                   |                      | E PLAN      | PS730320K                                                                                   |                    | ATER CORPORATION       |  |
|                                          | DRAINAGE                                                   |                      |             | PS730320K<br>PS730320K                                                                      | CASEY CITY CC      |                        |  |
|                                          |                                                            |                      |             |                                                                                             |                    |                        |  |
| b. <sup>E</sup>                          | REF: 8974                                                  | ./7                  | VERSION: 3  | ORIGINAL SHEET<br>SIZE A3                                                                   | SHEET 1 OF 7 SHEET |                        |  |
| Pr Pr                                    | LICENSED S                                                 | URVEYOR              | SIMON P COX |                                                                                             |                    |                        |  |
| CHECKED AT                               | DATE: 10/11/16                                             |                      |             |                                                                                             |                    |                        |  |