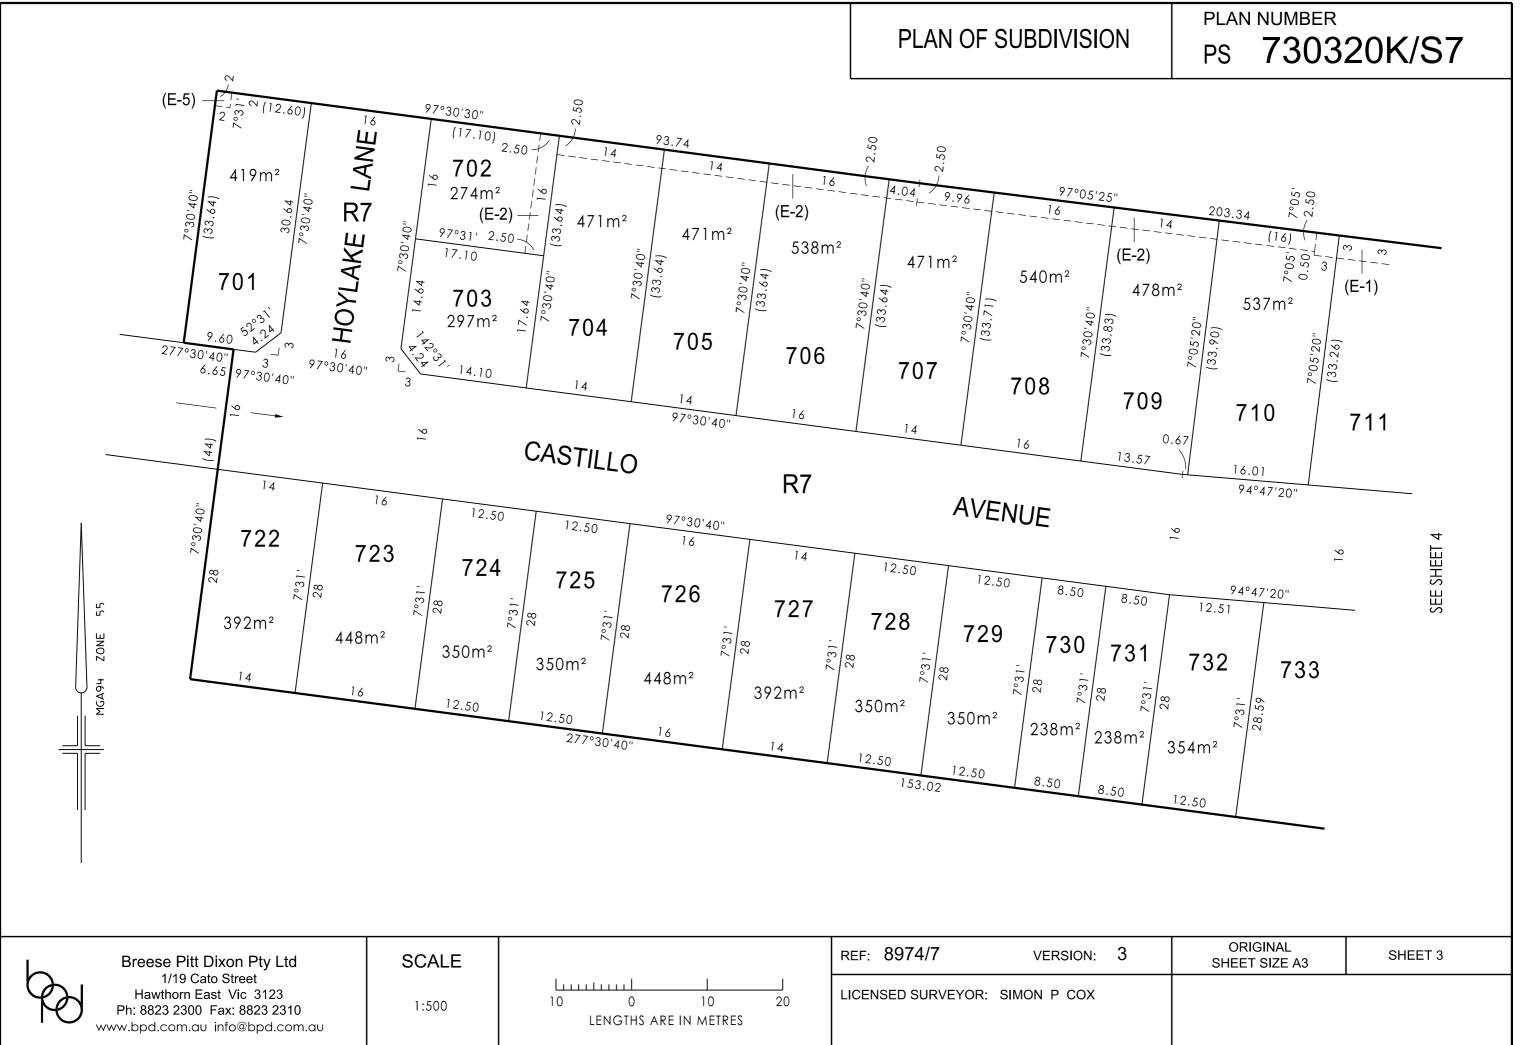

|                                          | PLAN OF SUBDIV                                             | ISION                |             |                                                                                             |                    |                        |  |
|------------------------------------------|------------------------------------------------------------|----------------------|-------------|---------------------------------------------------------------------------------------------|--------------------|------------------------|--|
|                                          |                                                            |                      | EDITI       |                                                                                             | PS /               | 30320K/S7              |  |
| LOCATION OF<br>parish:                   | CRANBOURNE                                                 |                      |             | COUNCIL NAME: CASEY CITY COUNCIL                                                            |                    |                        |  |
| TOWNSHIP:                                |                                                            |                      |             |                                                                                             |                    |                        |  |
| SECTION:                                 |                                                            |                      |             |                                                                                             |                    |                        |  |
| CROWN ALLOTMEN                           | NT:                                                        |                      |             |                                                                                             |                    |                        |  |
| CROWN PORTION:                           | 41 (PART)                                                  |                      |             |                                                                                             |                    |                        |  |
|                                          | S: VOL FOL                                                 |                      |             |                                                                                             |                    |                        |  |
| LAST PLAN REFER                          | ENCE: LOT S7 ON PS730320                                   | K/S6                 |             |                                                                                             |                    |                        |  |
| POSTAL ADDRESS:<br>(at time of subdivisi |                                                            |                      |             |                                                                                             |                    |                        |  |
| MGA 94 CO-ORDIN<br>(of approx. centre o  |                                                            | NE: 55<br>TUM: GDA94 |             |                                                                                             |                    |                        |  |
| VES                                      | TING OF ROADS OR RES                                       | SERVES               |             |                                                                                             | NOTATIONS          |                        |  |
| IDENTI<br>ROAD R7                        | FIER COUNCII<br>CASEY CITY                                 |                      | N           | THIS IS A SPEAR PLAN                                                                        |                    |                        |  |
|                                          |                                                            | GUNUL                |             | TANGENT POINTS ARE                                                                          | SHOWN THUS:+_      | <b>`</b>               |  |
|                                          |                                                            |                      |             | TOTAL ROAD AREA IS 5514m <sup>2</sup>                                                       |                    |                        |  |
|                                          |                                                            |                      |             | NONE OF THE EASEMENTS AND RIGHTS MENTIONED IN SUB-SECTION (2)                               |                    |                        |  |
|                                          | NOTATIONS                                                  |                      |             | OF SECTION 12 OF THE SUBDIVISION ACT 1988 ARE IMPLIED OVER ANY<br>OF THE LAND IN THIS PLAN. |                    |                        |  |
|                                          | DOES NOT APPLY<br>N IS BASED ON SURVEY VIDE AP13           | 24.40001             |             | LOTS 1 TO 700 (BOTH INCLUSIVE) HAVE BEEN OMITTED FROM THIS PLAN.                            |                    |                        |  |
| STAGING<br>THIS IS A STAGED S            |                                                            | PLAN MAY BE          | AFFECTED    | BY ONE OR MORE OWNE                                                                         |                    |                        |  |
|                                          | FOR DETAILS OF OWNERS CORPO<br>ERS CORPORATION SEARCH REPO | · · /                |             |                                                                                             |                    |                        |  |
| ESTA                                     | ATE: DELARAY STAGE:                                        | 7                    | AREA:       | 2.215 ha <b>No. OF</b> I                                                                    | <b>_OTS:</b> 42    | MELWAY:135:A:5         |  |
|                                          |                                                            |                      |             | IFORMATION                                                                                  |                    |                        |  |
| EASEMENT                                 | LEGEND: A - APPURTENANT                                    |                      |             |                                                                                             |                    | T (ROAD) AND BENEFITED |  |
| REFERENCE                                | PURPOSE                                                    | (ME                  | TRES)       | ORIGIN                                                                                      | 0                  | R IN FAVOUR OF         |  |
| · · ·                                    | DRAINAGE                                                   |                      |             | PS730320K                                                                                   |                    |                        |  |
| · · /                                    | SEWERAGE                                                   |                      | E PLAN      | PS730320K                                                                                   |                    | ATER CORPORATION       |  |
|                                          | DRAINAGE                                                   |                      |             | PS730320K<br>PS730320K                                                                      | CASEY CITY CC      |                        |  |
|                                          |                                                            |                      |             |                                                                                             |                    |                        |  |
| b. <sup>E</sup>                          | REF: 8974                                                  | ./7                  | VERSION: 3  | ORIGINAL SHEET<br>SIZE A3                                                                   | SHEET 1 OF 7 SHEET |                        |  |
| Pr Pr                                    | LICENSED S                                                 | URVEYOR              | SIMON P COX |                                                                                             |                    |                        |  |
| CHECKED AT                               | DATE: 10/11/16                                             |                      |             |                                                                                             |                    |                        |  |