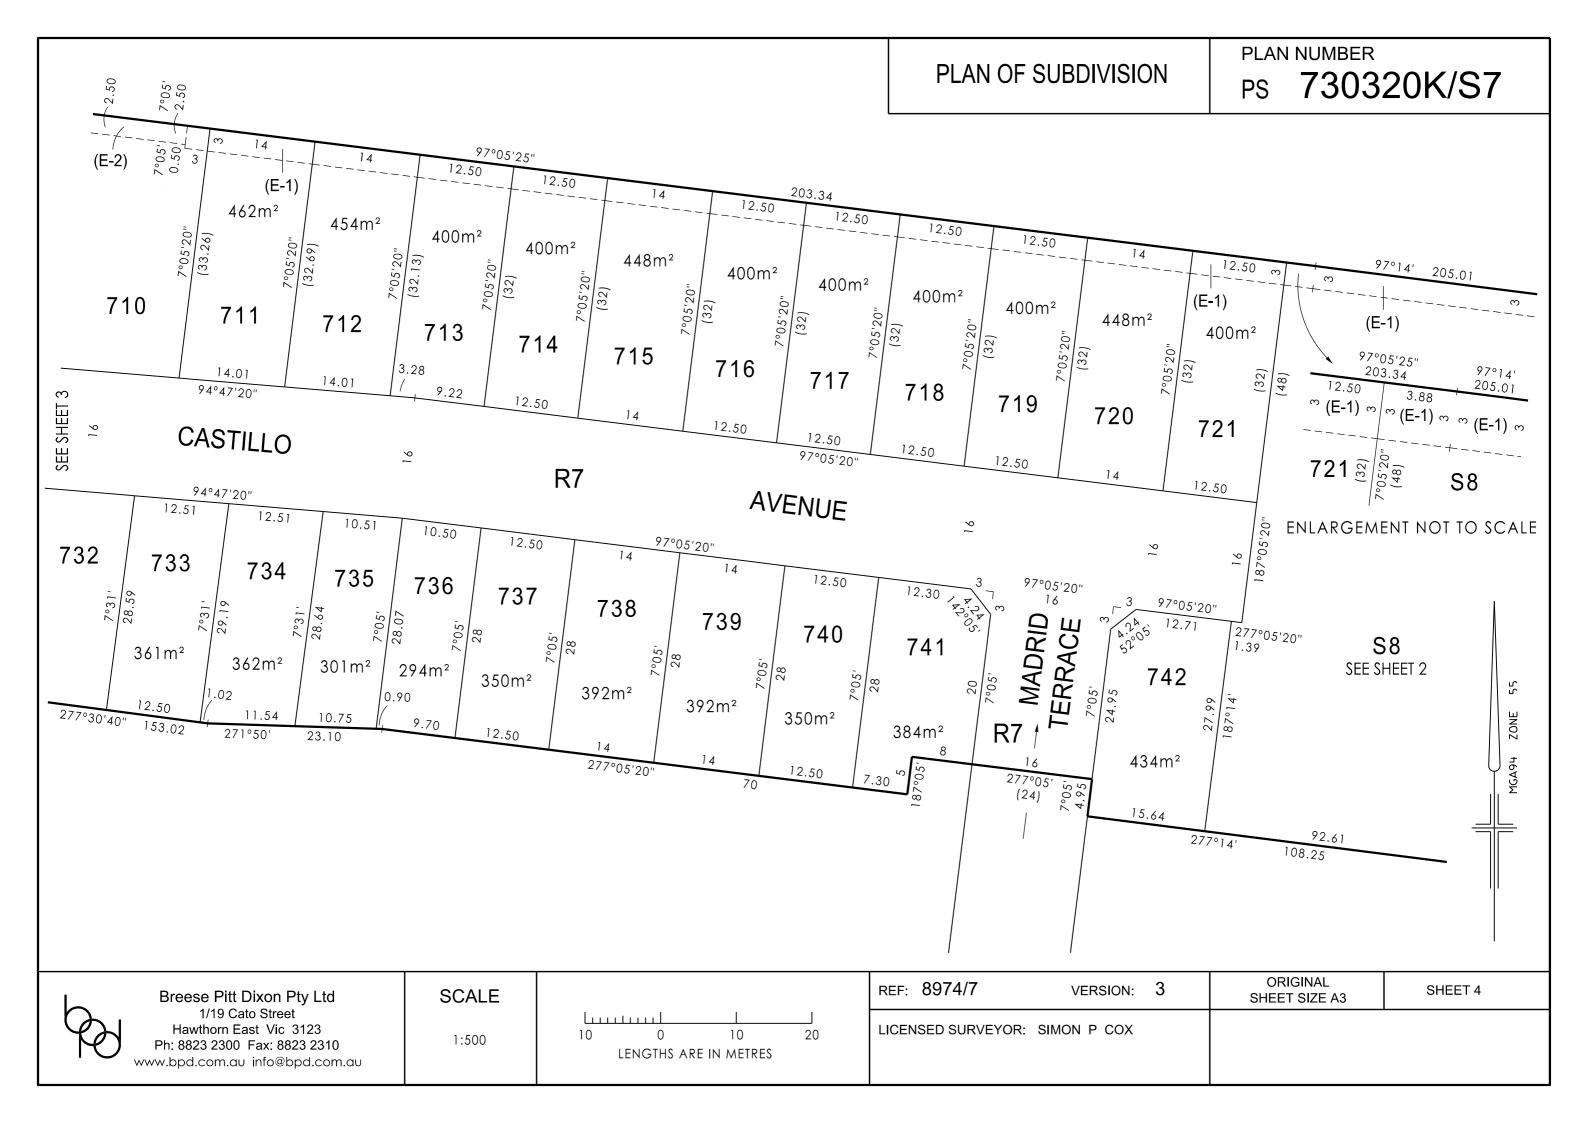

|                                          | PLAN OF SUBDIV                                             | ISION                |             |                                                                                             |                    |                        |  |
|------------------------------------------|------------------------------------------------------------|----------------------|-------------|---------------------------------------------------------------------------------------------|--------------------|------------------------|--|
|                                          |                                                            |                      | EDITI       |                                                                                             | PS /               | 30320K/S7              |  |
| LOCATION OF<br>parish:                   | CRANBOURNE                                                 |                      |             | COUNCIL NAME: CASEY CITY COUNCIL                                                            |                    |                        |  |
| TOWNSHIP:                                |                                                            |                      |             |                                                                                             |                    |                        |  |
| SECTION:                                 |                                                            |                      |             |                                                                                             |                    |                        |  |
| CROWN ALLOTMEN                           | NT:                                                        |                      |             |                                                                                             |                    |                        |  |
| CROWN PORTION:                           | 41 (PART)                                                  |                      |             |                                                                                             |                    |                        |  |
|                                          | S: VOL FOL                                                 |                      |             |                                                                                             |                    |                        |  |
| LAST PLAN REFER                          | ENCE: LOT S7 ON PS730320                                   | K/S6                 |             |                                                                                             |                    |                        |  |
| POSTAL ADDRESS:<br>(at time of subdivisi |                                                            |                      |             |                                                                                             |                    |                        |  |
| MGA 94 CO-ORDIN<br>(of approx. centre o  |                                                            | NE: 55<br>TUM: GDA94 |             |                                                                                             |                    |                        |  |
| VES                                      | TING OF ROADS OR RES                                       | SERVES               |             |                                                                                             | NOTATIONS          |                        |  |
| IDENTI<br>ROAD R7                        | FIER COUNCII<br>CASEY CITY                                 |                      | N           | THIS IS A SPEAR PLAN                                                                        |                    |                        |  |
|                                          |                                                            | GUNUL                |             | TANGENT POINTS ARE                                                                          | SHOWN THUS:+_      | <b>`</b>               |  |
|                                          |                                                            |                      |             | TOTAL ROAD AREA IS 5514m <sup>2</sup>                                                       |                    |                        |  |
|                                          |                                                            |                      |             | NONE OF THE EASEMENTS AND RIGHTS MENTIONED IN SUB-SECTION (2)                               |                    |                        |  |
|                                          | NOTATIONS                                                  |                      |             | OF SECTION 12 OF THE SUBDIVISION ACT 1988 ARE IMPLIED OVER ANY<br>OF THE LAND IN THIS PLAN. |                    |                        |  |
|                                          | DOES NOT APPLY<br>N IS BASED ON SURVEY VIDE AP13           | 24.40001             |             | LOTS 1 TO 700 (BOTH INCLUSIVE) HAVE BEEN OMITTED FROM THIS PLAN.                            |                    |                        |  |
| STAGING<br>THIS IS A STAGED S            |                                                            | PLAN MAY BE          | AFFECTED    | BY ONE OR MORE OWNE                                                                         |                    |                        |  |
|                                          | FOR DETAILS OF OWNERS CORPO<br>ERS CORPORATION SEARCH REPO | · · /                |             |                                                                                             |                    |                        |  |
| ESTA                                     | ATE: DELARAY STAGE:                                        | 7                    | AREA:       | 2.215 ha <b>No. OF</b> I                                                                    | <b>_OTS:</b> 42    | MELWAY:135:A:5         |  |
|                                          |                                                            |                      |             | IFORMATION                                                                                  |                    |                        |  |
| EASEMENT                                 | LEGEND: A - APPURTENANT                                    |                      |             |                                                                                             |                    | T (ROAD) AND BENEFITED |  |
| REFERENCE                                | PURPOSE                                                    | (ME                  | TRES)       | ORIGIN                                                                                      | 0                  | R IN FAVOUR OF         |  |
| · · ·                                    | DRAINAGE                                                   |                      |             | PS730320K                                                                                   |                    |                        |  |
| · · /                                    | SEWERAGE                                                   |                      | E PLAN      | PS730320K                                                                                   |                    | ATER CORPORATION       |  |
|                                          | DRAINAGE                                                   |                      |             | PS730320K<br>PS730320K                                                                      | CASEY CITY CC      |                        |  |
|                                          |                                                            |                      |             |                                                                                             |                    |                        |  |
| b. <sup>E</sup>                          | REF: 8974                                                  | ./7                  | VERSION: 3  | ORIGINAL SHEET<br>SIZE A3                                                                   | SHEET 1 OF 7 SHEET |                        |  |
| Pr Pr                                    | LICENSED S                                                 | URVEYOR              | SIMON P COX |                                                                                             |                    |                        |  |
| CHECKED AT                               | DATE: 10/11/16                                             |                      |             |                                                                                             |                    |                        |  |