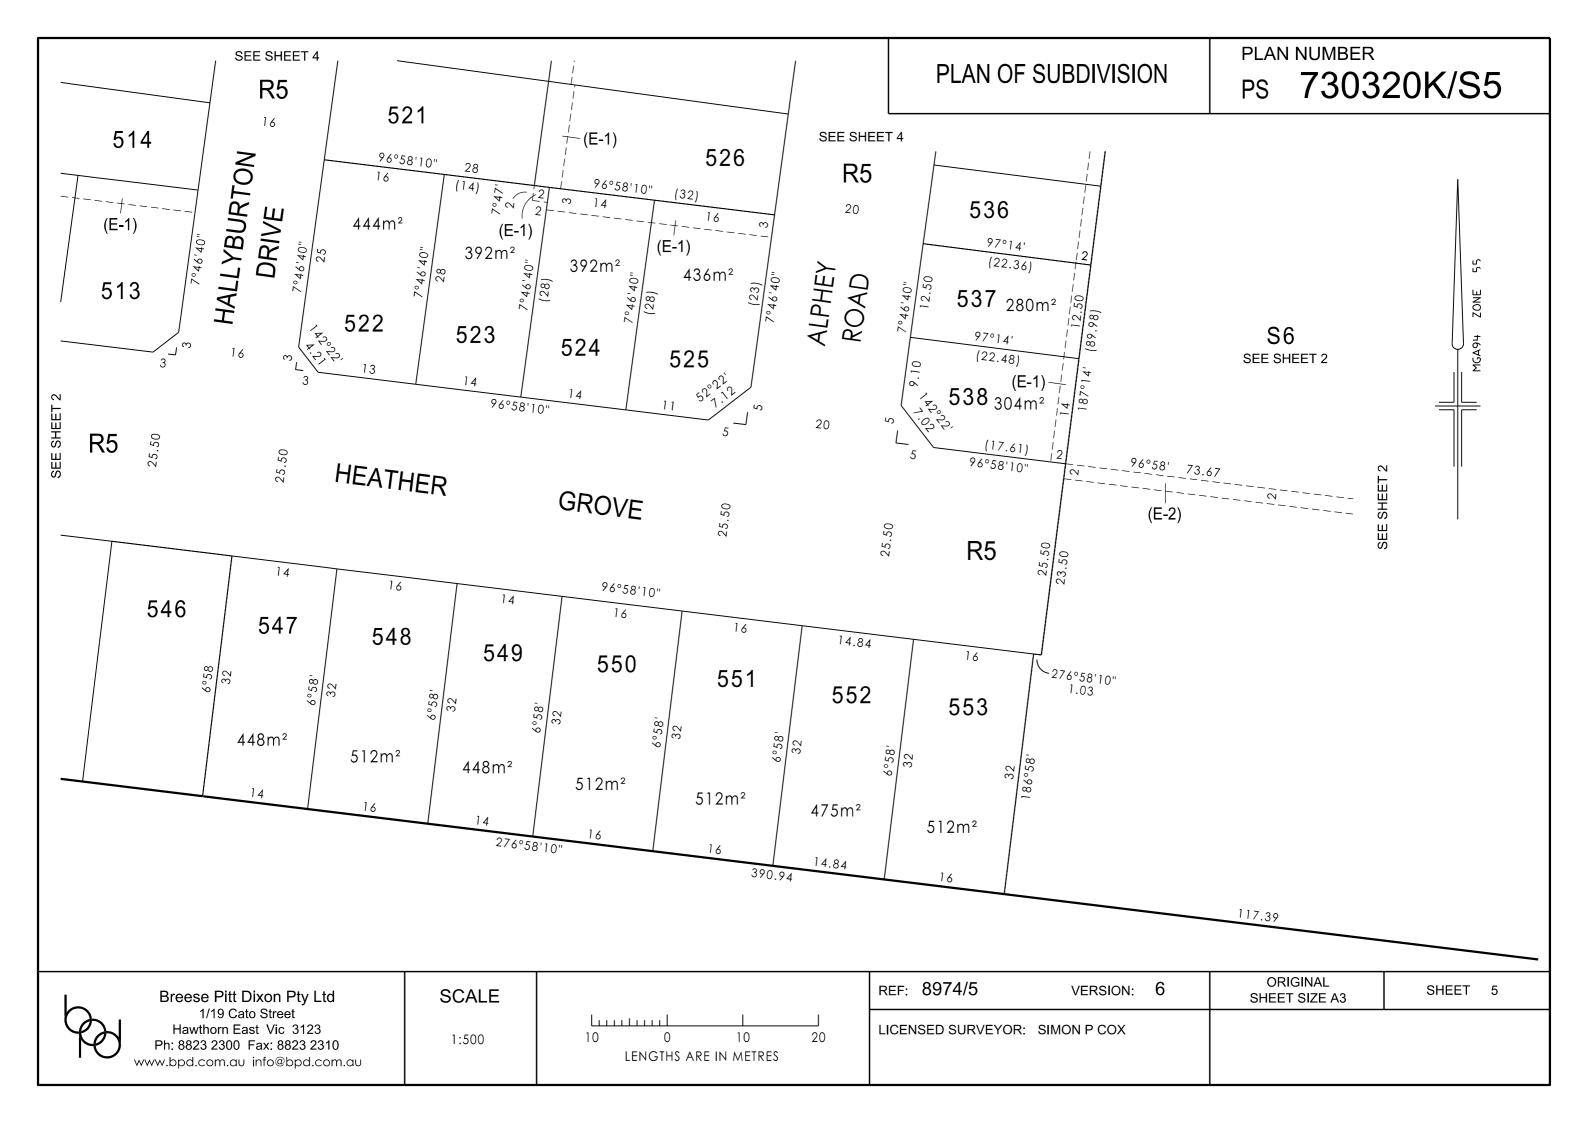

|                                         |                                                                                                           |                        |                  | ISE ONLY                                                                                                                                                     |                       |                                 |  |  |
|-----------------------------------------|-----------------------------------------------------------------------------------------------------------|------------------------|------------------|--------------------------------------------------------------------------------------------------------------------------------------------------------------|-----------------------|---------------------------------|--|--|
|                                         |                                                                                                           |                        | EDITI            | ON                                                                                                                                                           | PS 73                 | 30320K/S5                       |  |  |
| LOCATION OF                             | - LAND                                                                                                    |                        |                  | COUNCIL NAME: CAS                                                                                                                                            |                       |                                 |  |  |
| PARISH:                                 | CRANBOURNE                                                                                                |                        |                  |                                                                                                                                                              |                       |                                 |  |  |
| TOWNSHIP:                               |                                                                                                           |                        |                  |                                                                                                                                                              |                       |                                 |  |  |
| SECTION:                                |                                                                                                           |                        |                  |                                                                                                                                                              |                       |                                 |  |  |
| CROWN ALLOTME                           | NT:                                                                                                       |                        |                  |                                                                                                                                                              |                       |                                 |  |  |
| CROWN PORTION:                          | 41 (PART)                                                                                                 |                        |                  |                                                                                                                                                              |                       |                                 |  |  |
| TITLE REFERENCE                         | S: VOLUME<br>FOLIO                                                                                        |                        |                  |                                                                                                                                                              |                       |                                 |  |  |
| LAST PLAN REFER                         | LOT S5 ON PS73032                                                                                         | 0K/S4                  |                  |                                                                                                                                                              |                       |                                 |  |  |
| POSTAL ADDRESS<br>(at time of subdivis  |                                                                                                           |                        |                  |                                                                                                                                                              |                       |                                 |  |  |
| MGA 94 CO-ORDIN<br>(of approx. centre c |                                                                                                           | ONE: 55<br>ATUM: GDA94 |                  |                                                                                                                                                              |                       |                                 |  |  |
| VES                                     | TING OF ROADS OR RE                                                                                       | SERVES                 |                  |                                                                                                                                                              | NOTATIONS             |                                 |  |  |
|                                         |                                                                                                           |                        | ON               |                                                                                                                                                              |                       |                                 |  |  |
| ROAD F<br>RESERVE                       |                                                                                                           |                        | CE PTY LTD       | TANGENT POINTS ARE                                                                                                                                           | SHOWN THUS: ——+_      | <b>`</b>                        |  |  |
|                                         |                                                                                                           |                        |                  | TOTAL ROAD AREA: 1.                                                                                                                                          | 233ha                 |                                 |  |  |
|                                         | NOTATIONS                                                                                                 |                        |                  | NONE OF THE EASEMENTS AND RIGHTS MENTIONED IN SUB-SECTION (2)<br>OF SECTION 12 OF THE SUBDIVISION ACT 1988 ARE IMPLIED OVER ANY<br>OF THE LAND IN THIS PLAN. |                       |                                 |  |  |
| DEPTH LIMITATION                        | I DOES NOT APPLY                                                                                          |                        |                  | -                                                                                                                                                            |                       |                                 |  |  |
|                                         | N IS BASED ON SURVEY VIDE AP                                                                              |                        |                  |                                                                                                                                                              | ICLUSIVE) HAVE BEEN   | OMITTED FROM THIS PLAN.         |  |  |
| PM96 & PM103.                           | BEEN CONNECTED TO PERMANE                                                                                 | NT MARKS No            | (s). PM12,       | FURTHER PURPOSE OF<br>REMOVE PART OF EAS<br>PS730320K/S4 THAT LIE                                                                                            | EMENT (E-1) AND (E-2) |                                 |  |  |
| <b>STAGING</b><br>THIS IS A STAGED      | SUBDIVISION PLANNING PERMIT                                                                               | No. PLNA00753          | 3/14.            | AUTHORITY TO EXPUN<br>BY AGREEMENT.                                                                                                                          | GE EASEMENT:          |                                 |  |  |
|                                         | LOTS ON THIS<br>FOR DETAILS OF OWNERS CORP<br>IERS CORPORATION SEARCH REI                                 | ORATION(S) IN          | NCLUDING; F      |                                                                                                                                                              | AND ENTITLEMENT AN    |                                 |  |  |
| EST                                     | ATE: DELARAY STAGE:                                                                                       | 5                      | AREA:            | 3.373ha <b>No. OF</b>                                                                                                                                        | L <b>OTS:</b> 53      | <b>MELWAY:</b> 135:A:5          |  |  |
|                                         |                                                                                                           | EAS                    | EMENT IN         | FORMATION                                                                                                                                                    |                       |                                 |  |  |
| EASEMENT                                | LEGEND: A - APPURTENAN                                                                                    |                        |                  | G EASEMENT R - EN                                                                                                                                            |                       | х ,                             |  |  |
| REFERENCE                               | PURPOSE                                                                                                   |                        | WIDTH<br>METRES) | ORIGIN                                                                                                                                                       |                       | AND BENEFITED<br>R IN FAVOUR OF |  |  |
| (E-1)                                   | DRAINAGE                                                                                                  | s                      | EE PLAN          | PS730320K                                                                                                                                                    | CASEY CITY CO         | DUNCIL                          |  |  |
| (E-1)                                   | SEWERAGE                                                                                                  | s                      | EE PLAN          | PS730320K                                                                                                                                                    | SOUTH EAST W          | ATER CORPORATION                |  |  |
| (E-2)                                   | SEWERAGE                                                                                                  | S                      | EE PLAN          | PS730320K                                                                                                                                                    | SOUTH EAST W          | ATER CORPORATION                |  |  |
| (E-3)                                   | CARRIAGEWAY                                                                                               | S                      | EE PLAN          | M485962M                                                                                                                                                     | VOL 9705 FO           | VOL 9705 FOL 352                |  |  |
| (E-3)                                   | CARRIAGEWAY                                                                                               | s                      | EE PLAN          | ANY EASEMENT                                                                                                                                                 | SEE VOL 6257          | SEE VOL 6257 FOL 314            |  |  |
| (E-4)                                   | CARRIAGEWAY                                                                                               | S                      | EE PLAN          | M485962M                                                                                                                                                     | VOL 9705 FO           | VOL 9705 FOL 352                |  |  |
|                                         |                                                                                                           |                        |                  |                                                                                                                                                              |                       |                                 |  |  |
|                                         |                                                                                                           |                        |                  |                                                                                                                                                              |                       |                                 |  |  |
|                                         | Breese Pitt Dixon Pty Ltd                                                                                 |                        | 74/5             | VERSION: 6                                                                                                                                                   | ORIGINAL SHEET        | SHEET 1 OF 8 SHEET              |  |  |
| Per ₽                                   | 1/19 Cato Street<br>Hawthorn East Vic 3123<br>h: 8823 2300 Fax: 8823 2310<br>/.bpd.com.au info@bpd.com.au |                        |                  | : SIMON P COX                                                                                                                                                | SIZE A3               |                                 |  |  |
| CHECKED D.SMALE                         | · · ·                                                                                                     |                        |                  |                                                                                                                                                              |                       |                                 |  |  |