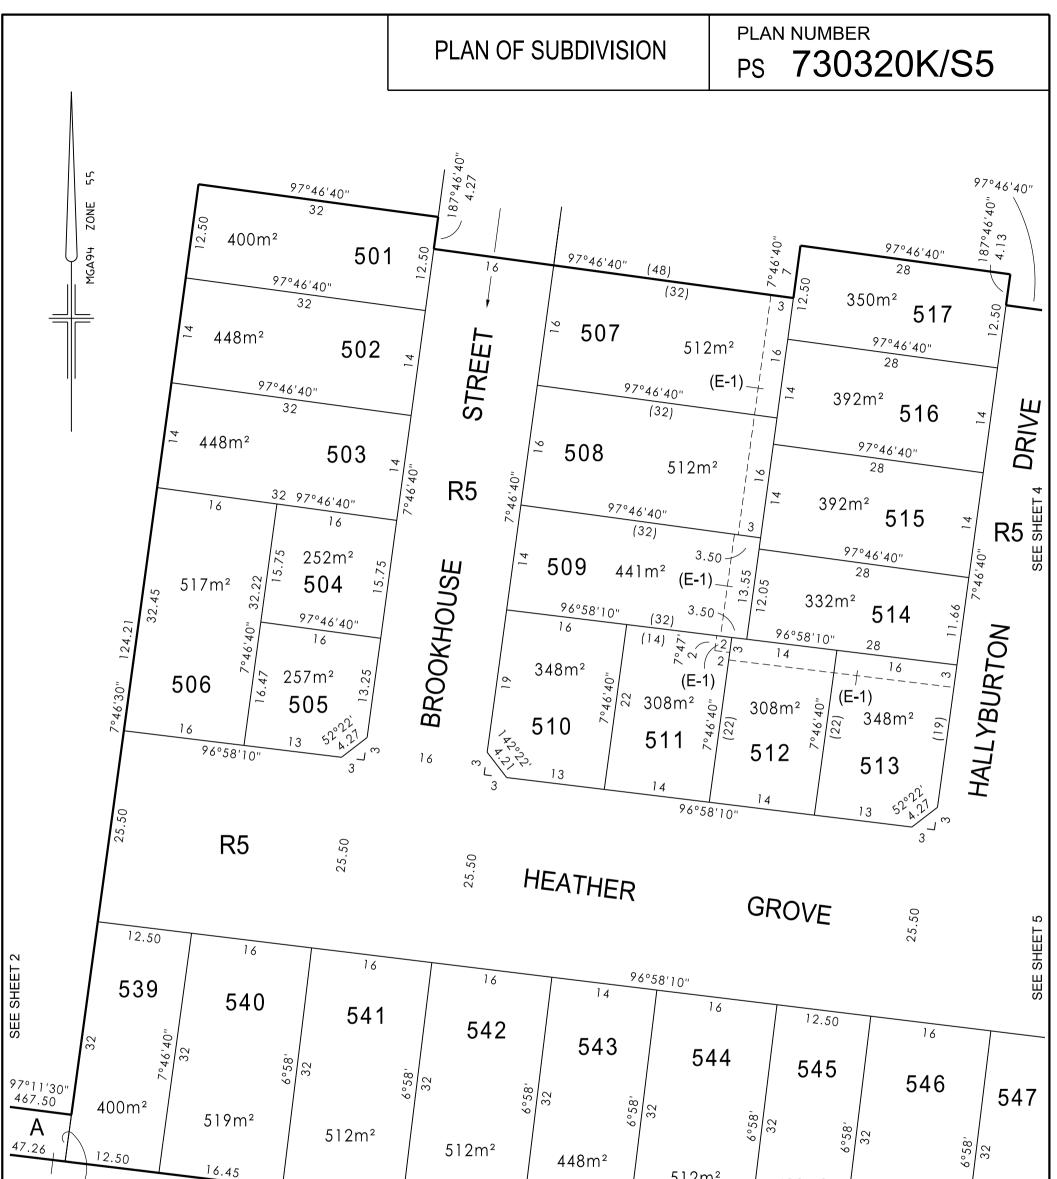

|                                         |                                                                                                           |                        |                  | ISE ONLY                                                                                                                                                     |                       |                                 |  |  |
|-----------------------------------------|-----------------------------------------------------------------------------------------------------------|------------------------|------------------|--------------------------------------------------------------------------------------------------------------------------------------------------------------|-----------------------|---------------------------------|--|--|
|                                         |                                                                                                           |                        | EDITI            | ON                                                                                                                                                           | PS 73                 | 30320K/S5                       |  |  |
| LOCATION OF                             | - LAND                                                                                                    |                        |                  | COUNCIL NAME: CAS                                                                                                                                            |                       |                                 |  |  |
| PARISH:                                 | CRANBOURNE                                                                                                |                        |                  |                                                                                                                                                              |                       |                                 |  |  |
| TOWNSHIP:                               |                                                                                                           |                        |                  |                                                                                                                                                              |                       |                                 |  |  |
| SECTION:                                |                                                                                                           |                        |                  |                                                                                                                                                              |                       |                                 |  |  |
| CROWN ALLOTME                           | NT:                                                                                                       |                        |                  |                                                                                                                                                              |                       |                                 |  |  |
| CROWN PORTION:                          | 41 (PART)                                                                                                 |                        |                  |                                                                                                                                                              |                       |                                 |  |  |
| TITLE REFERENCE                         | S: VOLUME<br>FOLIO                                                                                        |                        |                  |                                                                                                                                                              |                       |                                 |  |  |
| LAST PLAN REFER                         | LOT S5 ON PS73032                                                                                         | 0K/S4                  |                  |                                                                                                                                                              |                       |                                 |  |  |
| POSTAL ADDRESS<br>(at time of subdivis  |                                                                                                           |                        |                  |                                                                                                                                                              |                       |                                 |  |  |
| MGA 94 CO-ORDIN<br>(of approx. centre c |                                                                                                           | ONE: 55<br>ATUM: GDA94 |                  |                                                                                                                                                              |                       |                                 |  |  |
| VES                                     | TING OF ROADS OR RE                                                                                       | SERVES                 |                  |                                                                                                                                                              | NOTATIONS             |                                 |  |  |
|                                         |                                                                                                           |                        | ON               |                                                                                                                                                              |                       |                                 |  |  |
| ROAD F<br>RESERVE                       |                                                                                                           |                        | CE PTY LTD       | TANGENT POINTS ARE                                                                                                                                           | SHOWN THUS: ——+_      | <b>`</b>                        |  |  |
|                                         |                                                                                                           |                        |                  | TOTAL ROAD AREA: 1.                                                                                                                                          | 233ha                 |                                 |  |  |
|                                         | NOTATIONS                                                                                                 |                        |                  | NONE OF THE EASEMENTS AND RIGHTS MENTIONED IN SUB-SECTION (2)<br>OF SECTION 12 OF THE SUBDIVISION ACT 1988 ARE IMPLIED OVER ANY<br>OF THE LAND IN THIS PLAN. |                       |                                 |  |  |
| DEPTH LIMITATION                        | I DOES NOT APPLY                                                                                          |                        |                  | -                                                                                                                                                            |                       |                                 |  |  |
|                                         | N IS BASED ON SURVEY VIDE AP                                                                              |                        |                  |                                                                                                                                                              | ICLUSIVE) HAVE BEEN   | OMITTED FROM THIS PLAN.         |  |  |
| PM96 & PM103.                           | BEEN CONNECTED TO PERMANE                                                                                 | NT MARKS No            | (s). PM12,       | FURTHER PURPOSE OF<br>REMOVE PART OF EAS<br>PS730320K/S4 THAT LIE                                                                                            | EMENT (E-1) AND (E-2) |                                 |  |  |
| <b>STAGING</b><br>THIS IS A STAGED      | SUBDIVISION PLANNING PERMIT                                                                               | No. PLNA00753          | 3/14.            | AUTHORITY TO EXPUN<br>BY AGREEMENT.                                                                                                                          | GE EASEMENT:          |                                 |  |  |
|                                         | LOTS ON THIS<br>FOR DETAILS OF OWNERS CORP<br>IERS CORPORATION SEARCH REI                                 | ORATION(S) IN          | NCLUDING; F      |                                                                                                                                                              | AND ENTITLEMENT AN    |                                 |  |  |
| EST                                     | ATE: DELARAY STAGE:                                                                                       | 5                      | AREA:            | 3.373ha <b>No. OF</b>                                                                                                                                        | L <b>OTS:</b> 53      | <b>MELWAY:</b> 135:A:5          |  |  |
|                                         |                                                                                                           | EAS                    | EMENT IN         | FORMATION                                                                                                                                                    |                       |                                 |  |  |
| EASEMENT                                | LEGEND: A - APPURTENAN                                                                                    |                        |                  | G EASEMENT R - EN                                                                                                                                            |                       | х ,                             |  |  |
| REFERENCE                               | PURPOSE                                                                                                   |                        | WIDTH<br>METRES) | ORIGIN                                                                                                                                                       |                       | AND BENEFITED<br>R IN FAVOUR OF |  |  |
| (E-1)                                   | DRAINAGE                                                                                                  | s                      | EE PLAN          | PS730320K                                                                                                                                                    | CASEY CITY CO         | DUNCIL                          |  |  |
| (E-1)                                   | SEWERAGE                                                                                                  | s                      | EE PLAN          | PS730320K                                                                                                                                                    | SOUTH EAST W          | ATER CORPORATION                |  |  |
| (E-2)                                   | SEWERAGE                                                                                                  | S                      | EE PLAN          | PS730320K                                                                                                                                                    | SOUTH EAST W          | ATER CORPORATION                |  |  |
| (E-3)                                   | CARRIAGEWAY                                                                                               | S                      | EE PLAN          | M485962M                                                                                                                                                     | VOL 9705 FO           | VOL 9705 FOL 352                |  |  |
| (E-3)                                   | CARRIAGEWAY                                                                                               | s                      | EE PLAN          | ANY EASEMENT                                                                                                                                                 | SEE VOL 6257          | SEE VOL 6257 FOL 314            |  |  |
| (E-4)                                   | CARRIAGEWAY                                                                                               | S                      | EE PLAN          | M485962M                                                                                                                                                     | VOL 9705 FO           | VOL 9705 FOL 352                |  |  |
|                                         |                                                                                                           |                        |                  |                                                                                                                                                              |                       |                                 |  |  |
|                                         |                                                                                                           |                        |                  |                                                                                                                                                              |                       |                                 |  |  |
|                                         | Breese Pitt Dixon Pty Ltd                                                                                 |                        | 74/5             | VERSION: 6                                                                                                                                                   | ORIGINAL SHEET        | SHEET 1 OF 8 SHEET              |  |  |
| Per ₽                                   | 1/19 Cato Street<br>Hawthorn East Vic 3123<br>h: 8823 2300 Fax: 8823 2310<br>/.bpd.com.au info@bpd.com.au |                        |                  | : SIMON P COX                                                                                                                                                | SIZE A3               |                                 |  |  |
| CHECKED D.SMALE                         | · · ·                                                                                                     |                        |                  |                                                                                                                                                              |                       |                                 |  |  |