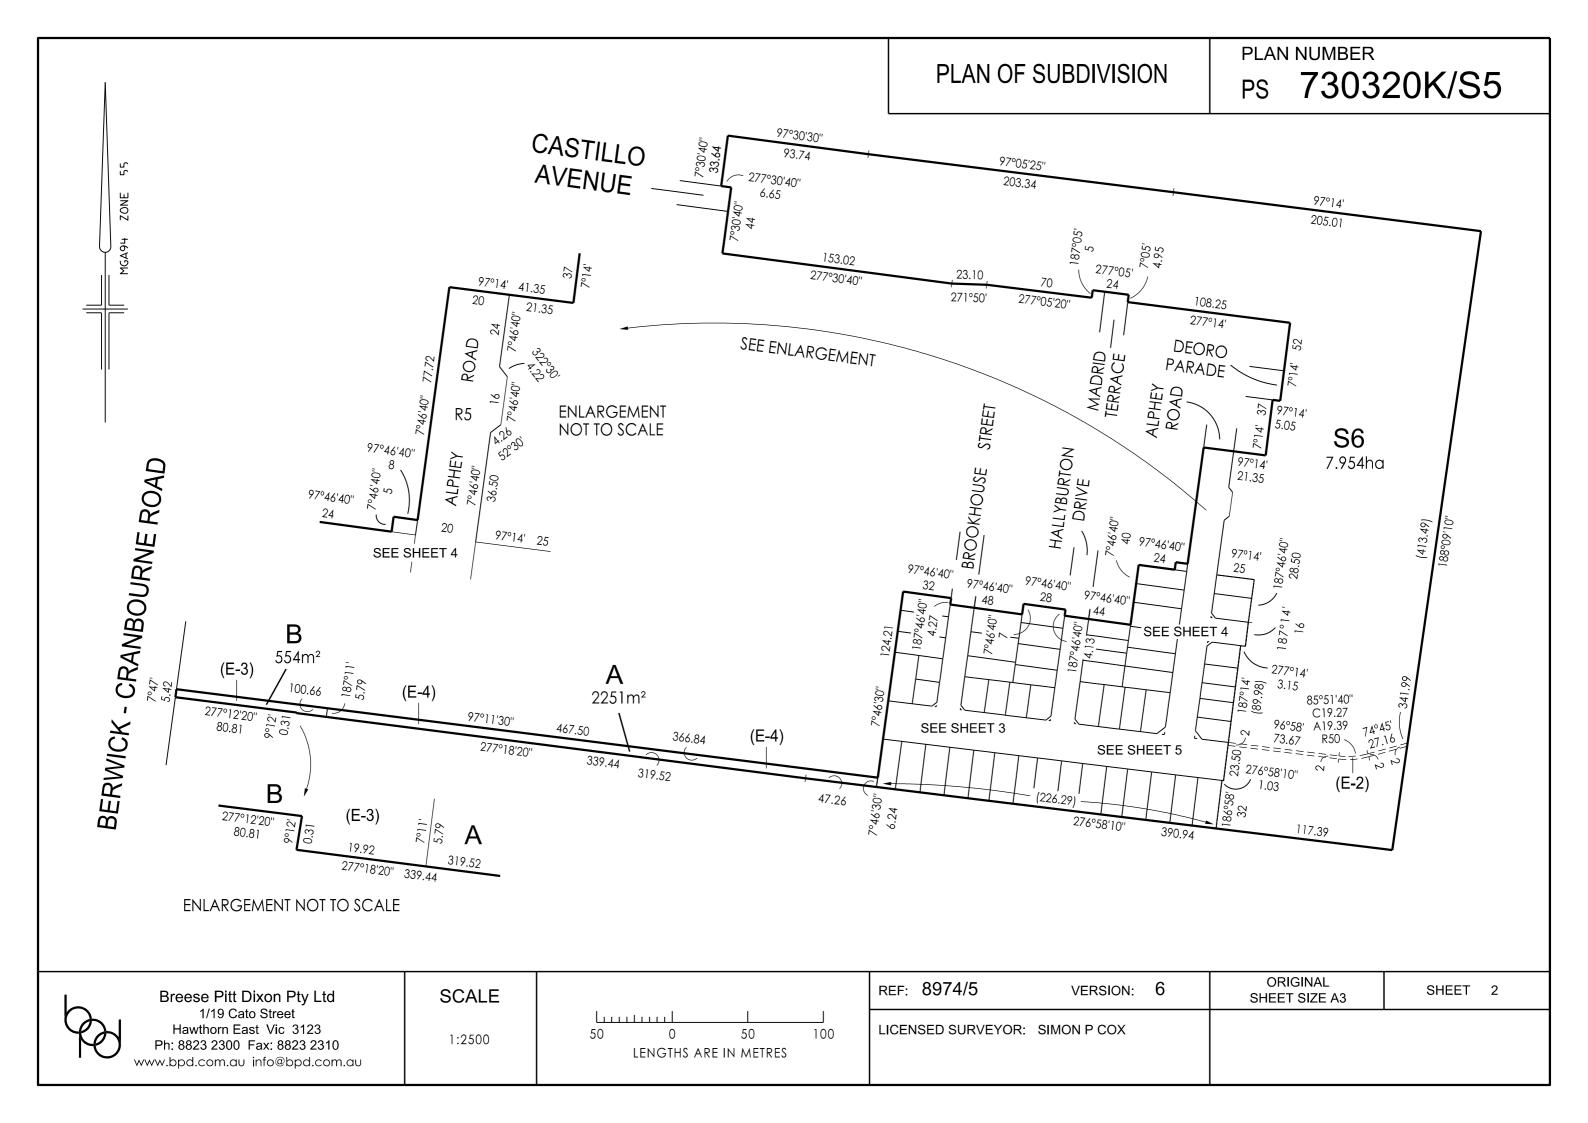

|                                         |                                                                                                           |                        |                  | ISE ONLY                                                                                                                                                     |                       |                                 |  |  |
|-----------------------------------------|-----------------------------------------------------------------------------------------------------------|------------------------|------------------|--------------------------------------------------------------------------------------------------------------------------------------------------------------|-----------------------|---------------------------------|--|--|
|                                         |                                                                                                           |                        | EDITI            | ON                                                                                                                                                           | PS 73                 | 30320K/S5                       |  |  |
| LOCATION OF                             | - LAND                                                                                                    |                        |                  | COUNCIL NAME: CAS                                                                                                                                            |                       |                                 |  |  |
| PARISH:                                 | CRANBOURNE                                                                                                |                        |                  |                                                                                                                                                              |                       |                                 |  |  |
| TOWNSHIP:                               |                                                                                                           |                        |                  |                                                                                                                                                              |                       |                                 |  |  |
| SECTION:                                |                                                                                                           |                        |                  |                                                                                                                                                              |                       |                                 |  |  |
| CROWN ALLOTME                           | NT:                                                                                                       |                        |                  |                                                                                                                                                              |                       |                                 |  |  |
| CROWN PORTION:                          | 41 (PART)                                                                                                 |                        |                  |                                                                                                                                                              |                       |                                 |  |  |
| TITLE REFERENCE                         | S: VOLUME<br>FOLIO                                                                                        |                        |                  |                                                                                                                                                              |                       |                                 |  |  |
| LAST PLAN REFER                         | LOT S5 ON PS73032                                                                                         | 0K/S4                  |                  |                                                                                                                                                              |                       |                                 |  |  |
| POSTAL ADDRESS<br>(at time of subdivis  |                                                                                                           |                        |                  |                                                                                                                                                              |                       |                                 |  |  |
| MGA 94 CO-ORDIN<br>(of approx. centre c |                                                                                                           | ONE: 55<br>ATUM: GDA94 |                  |                                                                                                                                                              |                       |                                 |  |  |
| VES                                     | TING OF ROADS OR RE                                                                                       | SERVES                 |                  |                                                                                                                                                              | NOTATIONS             |                                 |  |  |
|                                         |                                                                                                           |                        | ON               |                                                                                                                                                              |                       |                                 |  |  |
| ROAD F<br>RESERVE                       |                                                                                                           |                        | CE PTY LTD       | TANGENT POINTS ARE                                                                                                                                           | SHOWN THUS: ——+_      | <b>`</b>                        |  |  |
|                                         |                                                                                                           |                        |                  | TOTAL ROAD AREA: 1.                                                                                                                                          | 233ha                 |                                 |  |  |
|                                         | NOTATIONS                                                                                                 |                        |                  | NONE OF THE EASEMENTS AND RIGHTS MENTIONED IN SUB-SECTION (2)<br>OF SECTION 12 OF THE SUBDIVISION ACT 1988 ARE IMPLIED OVER ANY<br>OF THE LAND IN THIS PLAN. |                       |                                 |  |  |
| DEPTH LIMITATION                        | I DOES NOT APPLY                                                                                          |                        |                  | -                                                                                                                                                            |                       |                                 |  |  |
|                                         | N IS BASED ON SURVEY VIDE AP                                                                              |                        |                  |                                                                                                                                                              | ICLUSIVE) HAVE BEEN   | OMITTED FROM THIS PLAN.         |  |  |
| PM96 & PM103.                           | BEEN CONNECTED TO PERMANE                                                                                 | NT MARKS No            | (s). PM12,       | FURTHER PURPOSE OF<br>REMOVE PART OF EAS<br>PS730320K/S4 THAT LIE                                                                                            | EMENT (E-1) AND (E-2) |                                 |  |  |
| <b>STAGING</b><br>THIS IS A STAGED      | SUBDIVISION PLANNING PERMIT                                                                               | No. PLNA00753          | 3/14.            | AUTHORITY TO EXPUN<br>BY AGREEMENT.                                                                                                                          | GE EASEMENT:          |                                 |  |  |
|                                         | LOTS ON THIS<br>FOR DETAILS OF OWNERS CORP<br>IERS CORPORATION SEARCH REI                                 | ORATION(S) IN          | NCLUDING; F      |                                                                                                                                                              | AND ENTITLEMENT AN    |                                 |  |  |
| EST                                     | ATE: DELARAY STAGE:                                                                                       | 5                      | AREA:            | 3.373ha <b>No. OF</b>                                                                                                                                        | L <b>OTS:</b> 53      | <b>MELWAY:</b> 135:A:5          |  |  |
|                                         |                                                                                                           | EAS                    | EMENT IN         | FORMATION                                                                                                                                                    |                       |                                 |  |  |
| EASEMENT                                | LEGEND: A - APPURTENAN                                                                                    |                        |                  | G EASEMENT R - EN                                                                                                                                            |                       | х ,                             |  |  |
| REFERENCE                               | PURPOSE                                                                                                   |                        | WIDTH<br>METRES) | ORIGIN                                                                                                                                                       |                       | AND BENEFITED<br>R IN FAVOUR OF |  |  |
| (E-1)                                   | DRAINAGE                                                                                                  | s                      | EE PLAN          | PS730320K                                                                                                                                                    | CASEY CITY CO         | DUNCIL                          |  |  |
| (E-1)                                   | SEWERAGE                                                                                                  | s                      | EE PLAN          | PS730320K                                                                                                                                                    | SOUTH EAST W          | ATER CORPORATION                |  |  |
| (E-2)                                   | SEWERAGE                                                                                                  | S                      | EE PLAN          | PS730320K                                                                                                                                                    | SOUTH EAST W          | ATER CORPORATION                |  |  |
| (E-3)                                   | CARRIAGEWAY                                                                                               | S                      | EE PLAN          | M485962M                                                                                                                                                     | VOL 9705 FO           | VOL 9705 FOL 352                |  |  |
| (E-3)                                   | CARRIAGEWAY                                                                                               | s                      | EE PLAN          | ANY EASEMENT                                                                                                                                                 | SEE VOL 6257          | SEE VOL 6257 FOL 314            |  |  |
| (E-4)                                   | CARRIAGEWAY                                                                                               | S                      | EE PLAN          | M485962M                                                                                                                                                     | VOL 9705 FO           | VOL 9705 FOL 352                |  |  |
|                                         |                                                                                                           |                        |                  |                                                                                                                                                              |                       |                                 |  |  |
|                                         |                                                                                                           |                        |                  |                                                                                                                                                              |                       |                                 |  |  |
|                                         | Breese Pitt Dixon Pty Ltd                                                                                 |                        | 74/5             | VERSION: 6                                                                                                                                                   | ORIGINAL SHEET        | SHEET 1 OF 8 SHEET              |  |  |
| Per ₽                                   | 1/19 Cato Street<br>Hawthorn East Vic 3123<br>h: 8823 2300 Fax: 8823 2310<br>/.bpd.com.au info@bpd.com.au |                        |                  | : SIMON P COX                                                                                                                                                | SIZE A3               |                                 |  |  |
| CHECKED D.SMALE                         | · · ·                                                                                                     |                        |                  |                                                                                                                                                              |                       |                                 |  |  |