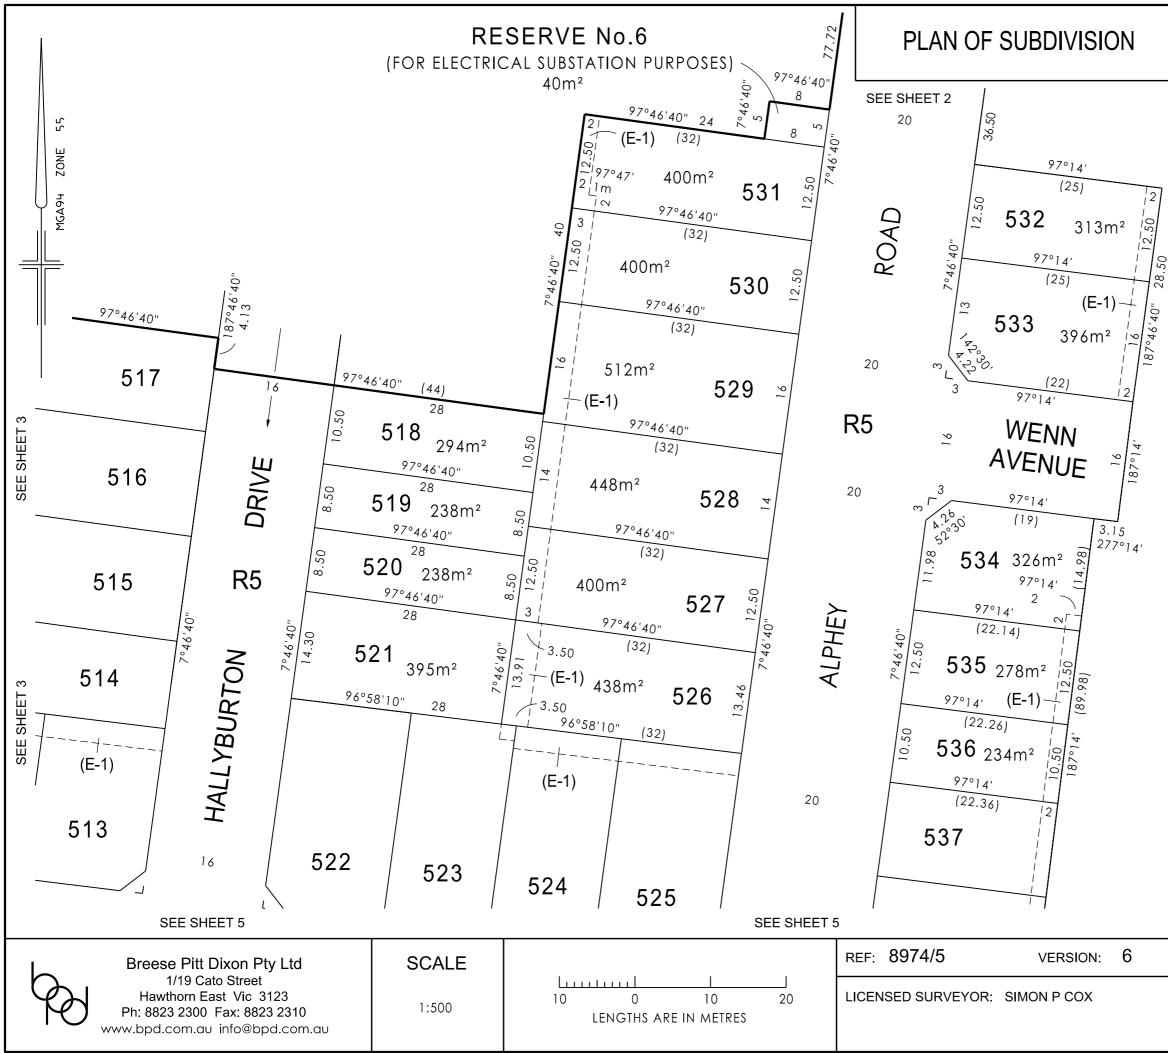

|                                         |                                                                                                           |                        |                  | ISE ONLY                                                                                                                                                     |                       |                                 |  |  |
|-----------------------------------------|-----------------------------------------------------------------------------------------------------------|------------------------|------------------|--------------------------------------------------------------------------------------------------------------------------------------------------------------|-----------------------|---------------------------------|--|--|
|                                         |                                                                                                           |                        | EDITI            | ON                                                                                                                                                           | PS 73                 | 30320K/S5                       |  |  |
| LOCATION OF                             | - LAND                                                                                                    |                        |                  | COUNCIL NAME: CAS                                                                                                                                            |                       |                                 |  |  |
| PARISH:                                 | CRANBOURNE                                                                                                |                        |                  |                                                                                                                                                              |                       |                                 |  |  |
| TOWNSHIP:                               |                                                                                                           |                        |                  |                                                                                                                                                              |                       |                                 |  |  |
| SECTION:                                |                                                                                                           |                        |                  |                                                                                                                                                              |                       |                                 |  |  |
| CROWN ALLOTME                           | NT:                                                                                                       |                        |                  |                                                                                                                                                              |                       |                                 |  |  |
| CROWN PORTION:                          | 41 (PART)                                                                                                 |                        |                  |                                                                                                                                                              |                       |                                 |  |  |
| TITLE REFERENCE                         | S: VOLUME<br>FOLIO                                                                                        |                        |                  |                                                                                                                                                              |                       |                                 |  |  |
| LAST PLAN REFER                         | LOT S5 ON PS73032                                                                                         | 0K/S4                  |                  |                                                                                                                                                              |                       |                                 |  |  |
| POSTAL ADDRESS<br>(at time of subdivis  |                                                                                                           |                        |                  |                                                                                                                                                              |                       |                                 |  |  |
| MGA 94 CO-ORDIN<br>(of approx. centre c |                                                                                                           | ONE: 55<br>ATUM: GDA94 |                  |                                                                                                                                                              |                       |                                 |  |  |
| VES                                     | TING OF ROADS OR RE                                                                                       | SERVES                 |                  |                                                                                                                                                              | NOTATIONS             |                                 |  |  |
|                                         |                                                                                                           |                        | ON               |                                                                                                                                                              |                       |                                 |  |  |
| ROAD F<br>RESERVE                       |                                                                                                           |                        | CE PTY LTD       | TANGENT POINTS ARE                                                                                                                                           | SHOWN THUS: ——+_      | <b>`</b>                        |  |  |
|                                         |                                                                                                           |                        |                  | TOTAL ROAD AREA: 1.                                                                                                                                          | 233ha                 |                                 |  |  |
|                                         | NOTATIONS                                                                                                 |                        |                  | NONE OF THE EASEMENTS AND RIGHTS MENTIONED IN SUB-SECTION (2)<br>OF SECTION 12 OF THE SUBDIVISION ACT 1988 ARE IMPLIED OVER ANY<br>OF THE LAND IN THIS PLAN. |                       |                                 |  |  |
| DEPTH LIMITATION                        | I DOES NOT APPLY                                                                                          |                        |                  | -                                                                                                                                                            |                       |                                 |  |  |
|                                         | N IS BASED ON SURVEY VIDE AP                                                                              |                        |                  |                                                                                                                                                              | ICLUSIVE) HAVE BEEN   | OMITTED FROM THIS PLAN.         |  |  |
| PM96 & PM103.                           | BEEN CONNECTED TO PERMANE                                                                                 | NT MARKS No            | (s). PM12,       | FURTHER PURPOSE OF<br>REMOVE PART OF EAS<br>PS730320K/S4 THAT LIE                                                                                            | EMENT (E-1) AND (E-2) |                                 |  |  |
| <b>STAGING</b><br>THIS IS A STAGED      | SUBDIVISION PLANNING PERMIT                                                                               | No. PLNA00753          | 3/14.            | AUTHORITY TO EXPUN<br>BY AGREEMENT.                                                                                                                          | GE EASEMENT:          |                                 |  |  |
|                                         | LOTS ON THIS<br>FOR DETAILS OF OWNERS CORP<br>IERS CORPORATION SEARCH REI                                 | ORATION(S) IN          | NCLUDING; F      |                                                                                                                                                              | AND ENTITLEMENT AN    |                                 |  |  |
| EST                                     | ATE: DELARAY STAGE:                                                                                       | 5                      | AREA:            | 3.373ha <b>No. OF</b>                                                                                                                                        | L <b>OTS:</b> 53      | <b>MELWAY:</b> 135:A:5          |  |  |
|                                         |                                                                                                           | EAS                    | EMENT IN         | FORMATION                                                                                                                                                    |                       |                                 |  |  |
| EASEMENT                                | LEGEND: A - APPURTENAN                                                                                    |                        |                  | G EASEMENT R - EN                                                                                                                                            |                       | х ,                             |  |  |
| REFERENCE                               | PURPOSE                                                                                                   |                        | WIDTH<br>METRES) | ORIGIN                                                                                                                                                       |                       | AND BENEFITED<br>R IN FAVOUR OF |  |  |
| (E-1)                                   | DRAINAGE                                                                                                  | s                      | EE PLAN          | PS730320K                                                                                                                                                    | CASEY CITY CO         | DUNCIL                          |  |  |
| (E-1)                                   | SEWERAGE                                                                                                  | s                      | EE PLAN          | PS730320K                                                                                                                                                    | SOUTH EAST W          | ATER CORPORATION                |  |  |
| (E-2)                                   | SEWERAGE                                                                                                  | S                      | EE PLAN          | PS730320K                                                                                                                                                    | SOUTH EAST W          | ATER CORPORATION                |  |  |
| (E-3)                                   | CARRIAGEWAY                                                                                               | S                      | EE PLAN          | M485962M                                                                                                                                                     | VOL 9705 FO           | VOL 9705 FOL 352                |  |  |
| (E-3)                                   | CARRIAGEWAY                                                                                               | s                      | EE PLAN          | ANY EASEMENT                                                                                                                                                 | SEE VOL 6257          | SEE VOL 6257 FOL 314            |  |  |
| (E-4)                                   | CARRIAGEWAY                                                                                               | S                      | EE PLAN          | M485962M                                                                                                                                                     | VOL 9705 FO           | VOL 9705 FOL 352                |  |  |
|                                         |                                                                                                           |                        |                  |                                                                                                                                                              |                       |                                 |  |  |
|                                         |                                                                                                           |                        |                  |                                                                                                                                                              |                       |                                 |  |  |
|                                         | Breese Pitt Dixon Pty Ltd                                                                                 |                        | 74/5             | VERSION: 6                                                                                                                                                   | ORIGINAL SHEET        | SHEET 1 OF 8 SHEET              |  |  |
| Per ₽                                   | 1/19 Cato Street<br>Hawthorn East Vic 3123<br>h: 8823 2300 Fax: 8823 2310<br>/.bpd.com.au info@bpd.com.au |                        |                  | : SIMON P COX                                                                                                                                                | SIZE A3               |                                 |  |  |
| CHECKED D.SMALE                         | · · ·                                                                                                     |                        |                  |                                                                                                                                                              |                       |                                 |  |  |