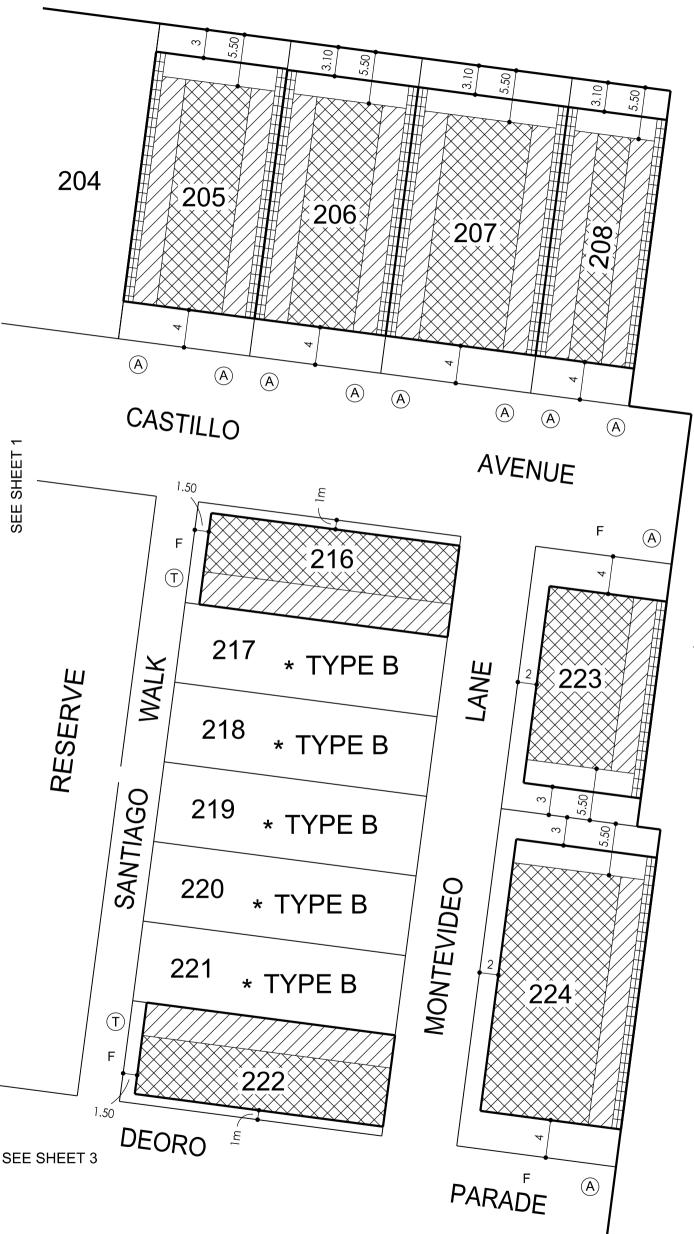

## BUILDING ENVELOPE PLAN INCLUDING HEIGHT AND SETBACK PROFILE IDENTIFIER CODE

## **NOTATIONS**

'F' DENOTES PRIMARY STREET FRONTAGE OF CORNER LOTS

★ LOTS UNDER 250m² DO NOT INCLUDE BUILDING ENVELOPES AS THEY ARE SUBJECT TO EITHER THE SMALL LOT HOUSING CODE OR REQUIRE A SPECIFIC SEPARATE PERMIT FOR A DWELLING. SEE SMALL LOT HOUSING CODE IN RELATION TO TYPE A AND B LOTS.

THIS PLAN FORMS PART OF THE
"DELARAY BUILDING DESIGN
GUIDELINES." PLEASE REFER TO
THESE GUIDELINES FOR FURTHER
INFORMATION

THE BUILDING ENVELOPES ON THIS PLAN ARE SHOWN ENCLOSED BY CONTINUOUS THICK LINES

PROFILE TYPES (A) (B) (S) (T) (V)
ARE CONTAINED IN THE DELARAY
BUILDING DESIGN GUIDELINES

**SCALE 1:400 AT A3** 

SHEET 2 OF 3 SHEETS 8974/2 VERSION M

Breese Pitt Dixon Pty Ltd
1/19 Cato Street
Hawthorn East Vic 3123
Ph: 8823 2300 Fax: 8823 2310
www.bpd.com.au info@bpd.com.au