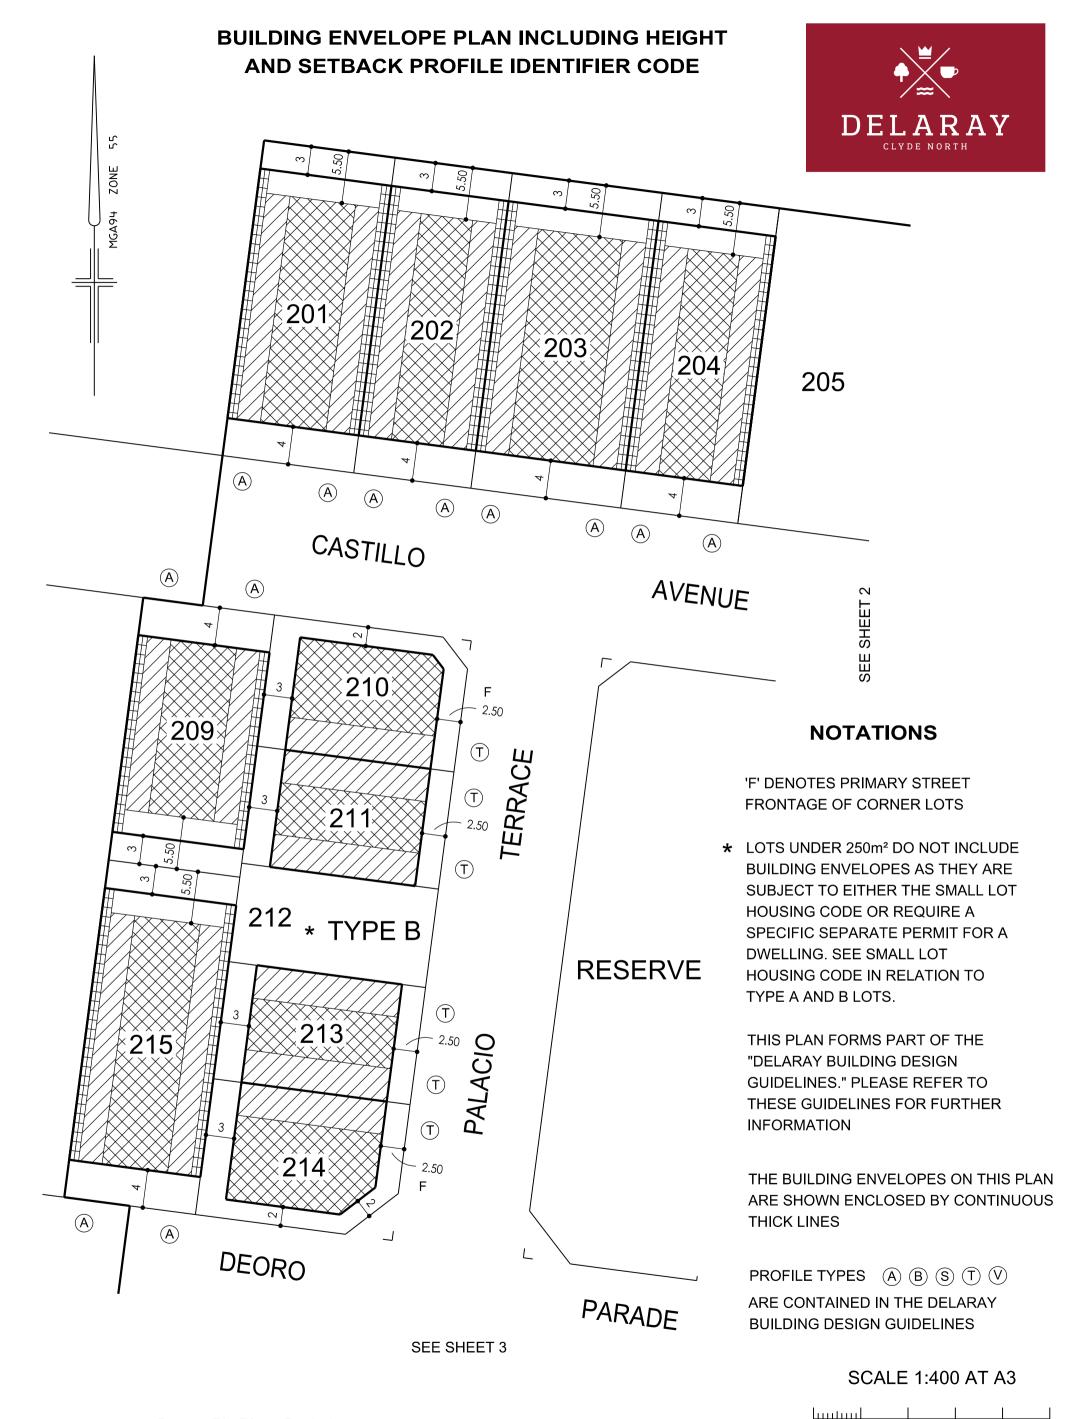

## BUILDING ENVELOPE PLAN INCLUDING HEIGHT AND SETBACK PROFILE IDENTIFIER CODE

## **NOTATIONS**

'F' DENOTES PRIMARY STREET FRONTAGE OF CORNER LOTS

★ LOTS UNDER 250m² DO NOT INCLUDE BUILDING ENVELOPES AS THEY ARE SUBJECT TO EITHER THE SMALL LOT HOUSING CODE OR REQUIRE A SPECIFIC SEPARATE PERMIT FOR A DWELLING. SEE SMALL LOT HOUSING CODE IN RELATION TO TYPE A AND B LOTS.

THIS PLAN FORMS PART OF THE
"DELARAY BUILDING DESIGN
GUIDELINES." PLEASE REFER TO
THESE GUIDELINES FOR FURTHER
INFORMATION

THE BUILDING ENVELOPES ON THIS PLAN ARE SHOWN ENCLOSED BY CONTINUOUS THICK LINES

PROFILE TYPES (A) (B) (S) (T) (V)
ARE CONTAINED IN THE DELARAY
BUILDING DESIGN GUIDELINES

**SCALE 1:400 AT A3** 

SHEET 2 OF 3 SHEETS 8974/2 VERSION M

Breese Pitt Dixon Pty Ltd
1/19 Cato Street
Hawthorn East Vic 3123
Ph: 8823 2300 Fax: 8823 2310
www.bpd.com.au info@bpd.com.au