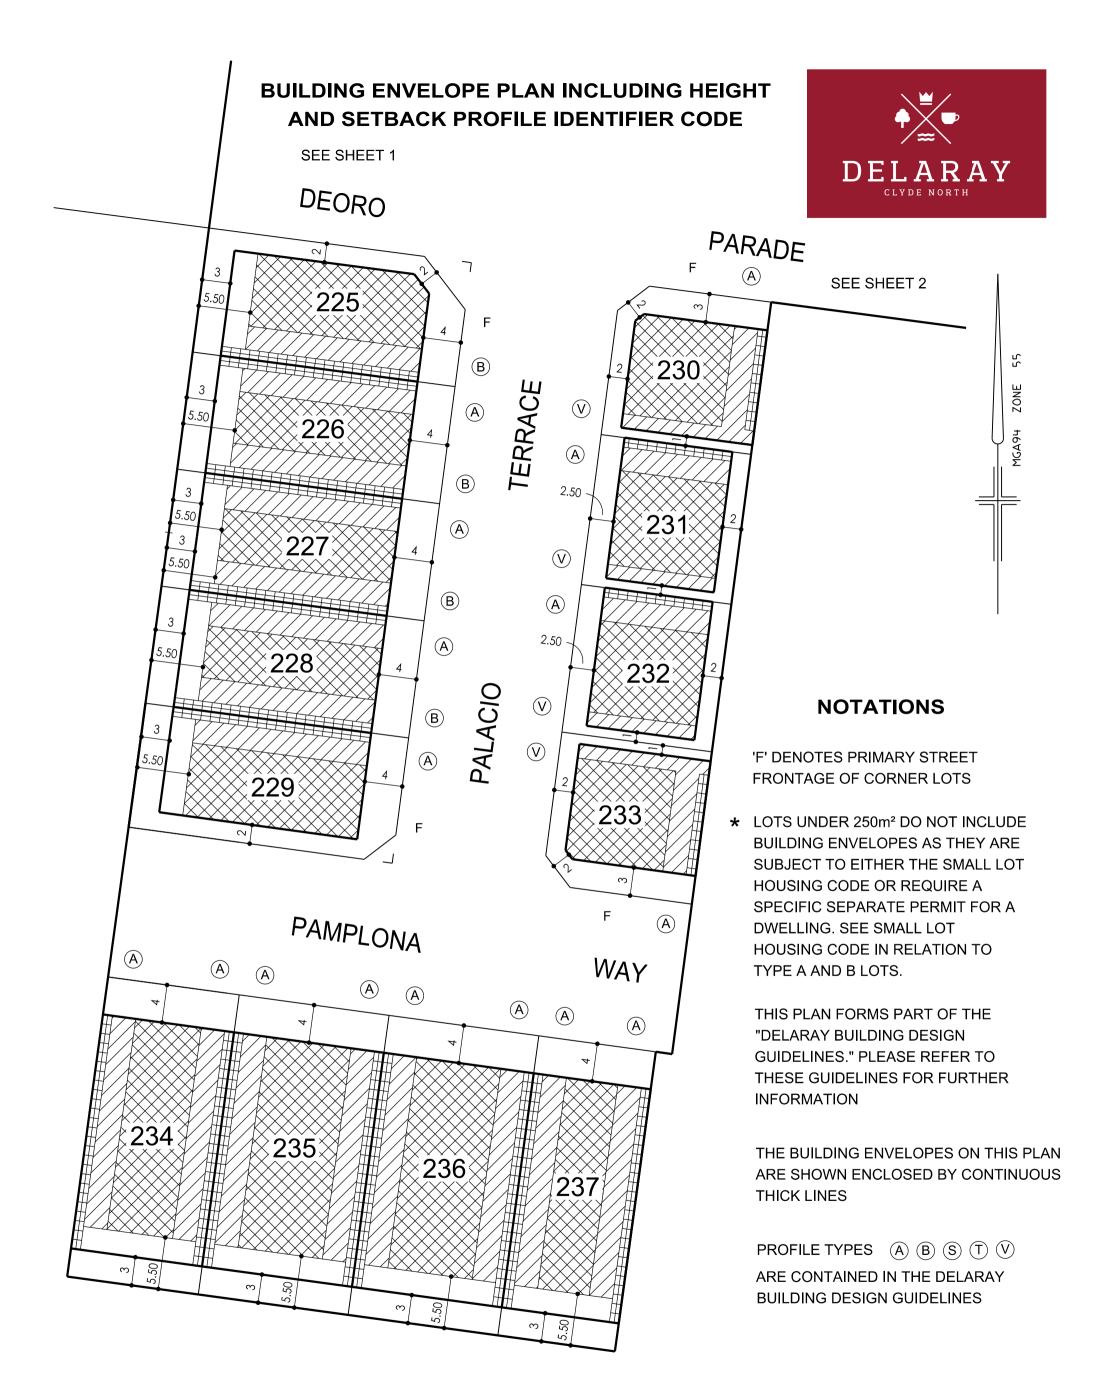

## BUILDING ENVELOPE PLAN INCLUDING HEIGHT AND SETBACK PROFILE IDENTIFIER CODE

## **NOTATIONS**

'F' DENOTES PRIMARY STREET FRONTAGE OF CORNER LOTS

★ LOTS UNDER 250m² DO NOT INCLUDE BUILDING ENVELOPES AS THEY ARE SUBJECT TO EITHER THE SMALL LOT HOUSING CODE OR REQUIRE A SPECIFIC SEPARATE PERMIT FOR A DWELLING. SEE SMALL LOT HOUSING CODE IN RELATION TO TYPE A AND B LOTS.

THIS PLAN FORMS PART OF THE
"DELARAY BUILDING DESIGN
GUIDELINES." PLEASE REFER TO
THESE GUIDELINES FOR FURTHER
INFORMATION

THE BUILDING ENVELOPES ON THIS PLAN ARE SHOWN ENCLOSED BY CONTINUOUS THICK LINES

PROFILE TYPES (A) (B) (S) (T) (V)
ARE CONTAINED IN THE DELARAY
BUILDING DESIGN GUIDELINES

**SCALE 1:400 AT A3** 

SHEET 2 OF 3 SHEETS 8974/2 VERSION M

Breese Pitt Dixon Pty Ltd
1/19 Cato Street
Hawthorn East Vic 3123
Ph: 8823 2300 Fax: 8823 2310
www.bpd.com.au info@bpd.com.au