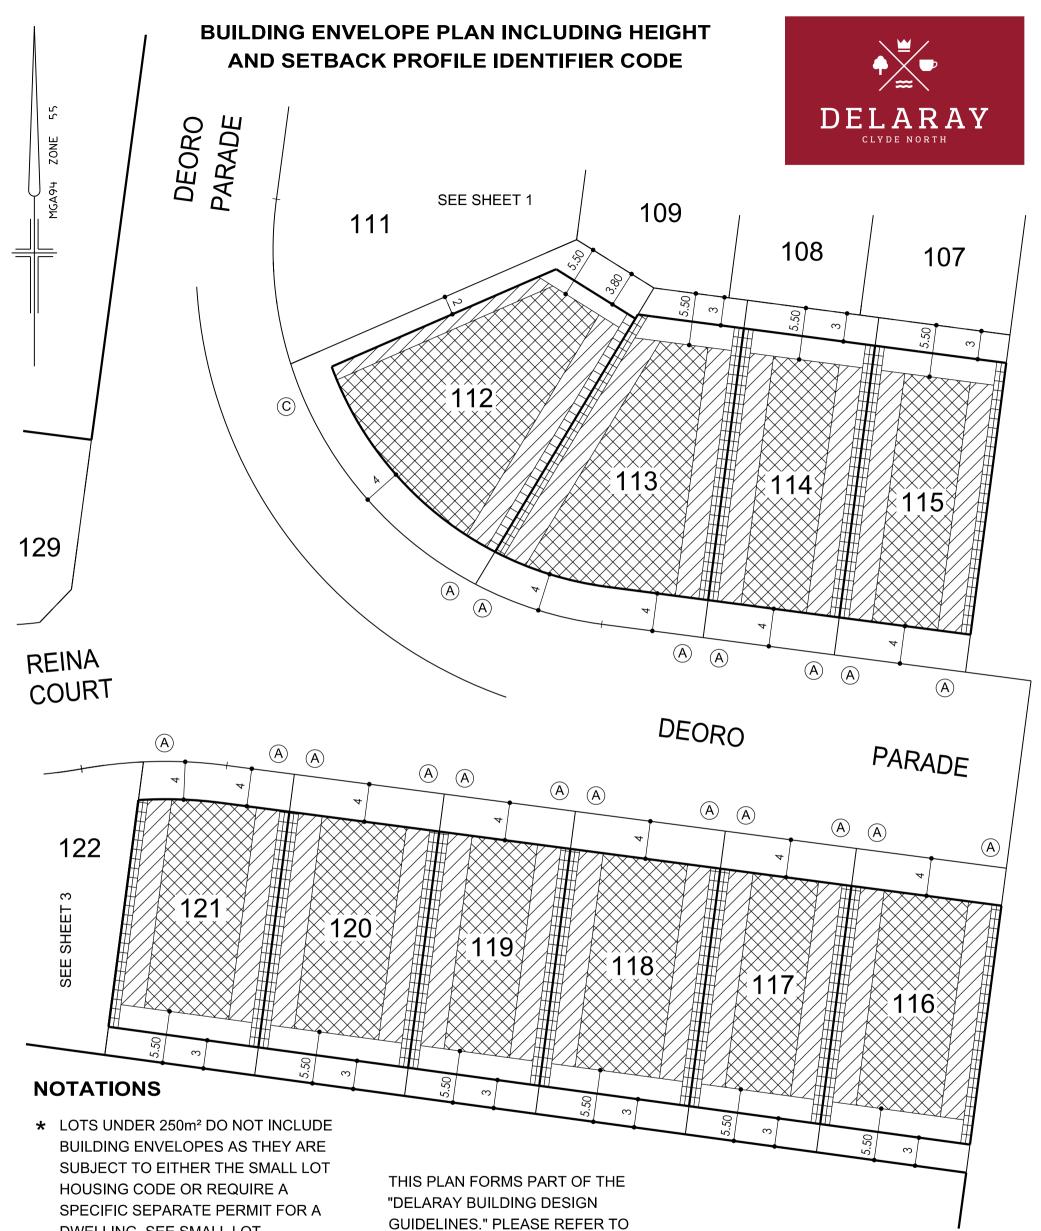

## NOTATIONS

 LOTS UNDER 250m<sup>2</sup> DO NOT INCLUDE BUILDING ENVELOPES AS THEY ARE SUBJECT TO EITHER THE SMALL LOT HOUSING CODE OR REQUIRE A SPECIFIC SEPARATE PERMIT FOR A DWELLING. SEE SMALL LOT HOUSING CODE IN RELATION TO TYPE A AND B LOTS.

THIS PLAN FORMS PART OF THE "DELARAY BUILDING DESIGN GUIDELINES." PLEASE REFER TO THESE GUIDELINES FOR FURTHER INFORMATION

THE BUILDING ENVELOPES ON THIS PLAN ARE SHOWN ENCLOSED BY CONTINUOUS THICK LINES

PROFILE TYPES (A) (B) (C) (S) (T) (V) ARE CONTAINED IN THE DELARAY BUILDING DESIGN GUIDELINES