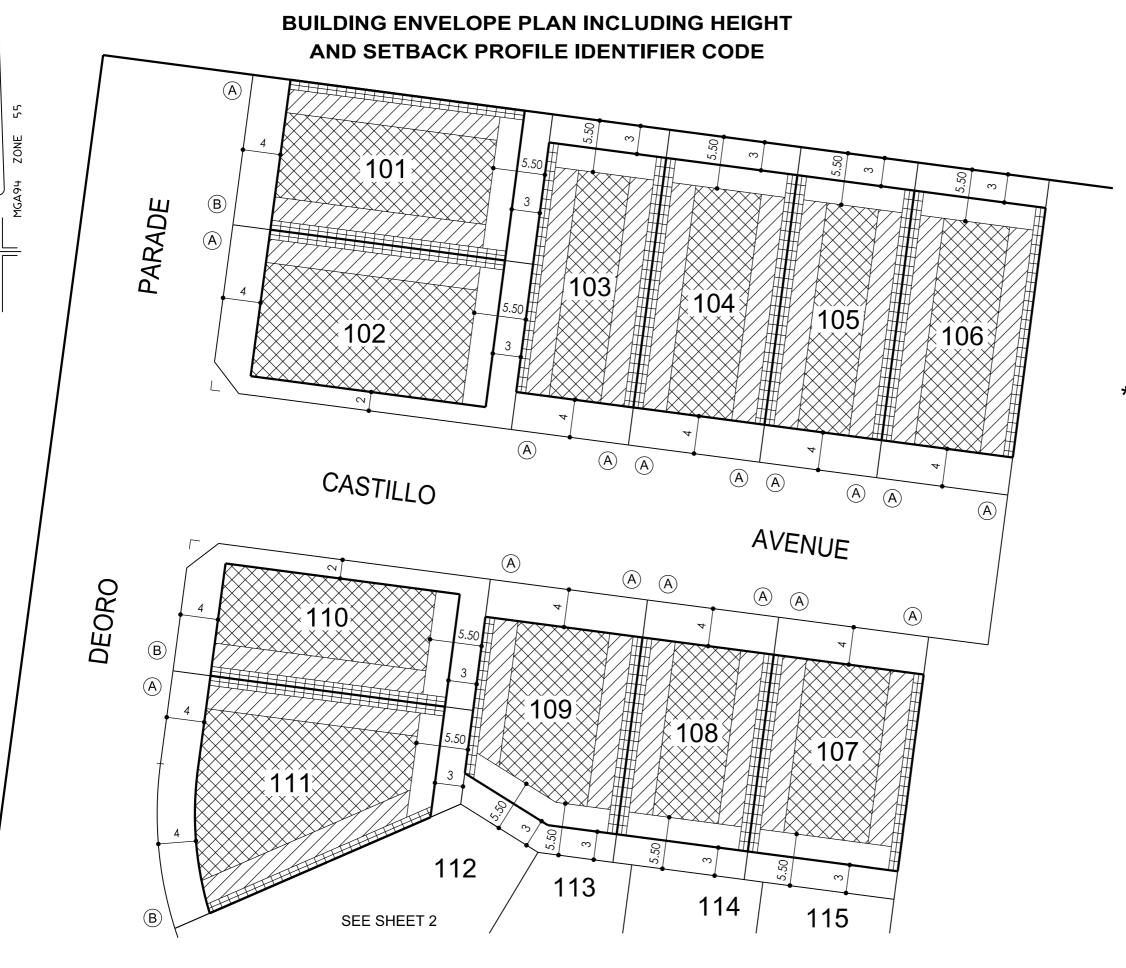

## NOTATIONS

 LOTS UNDER 250m<sup>2</sup> DO NOT INCLUDE BUILDING ENVELOPES AS THEY ARE SUBJECT TO EITHER THE SMALL LOT HOUSING CODE OR REQUIRE A SPECIFIC SEPARATE PERMIT FOR A DWELLING. SEE SMALL LOT HOUSING CODE IN RELATION TO TYPE A AND B LOTS.

THIS PLAN FORMS PART OF THE "DELARAY BUILDING DESIGN GUIDELINES." PLEASE REFER TO THESE GUIDELINES FOR FURTHER INFORMATION

THE BUILDING ENVELOPES ON THIS PLAN ARE SHOWN ENCLOSED BY CONTINUOUS THICK LINES

PROFILE TYPES (A) (B) (C) (S) (T) (V) ARE CONTAINED IN THE DELARAY BUILDING DESIGN GUIDELINES