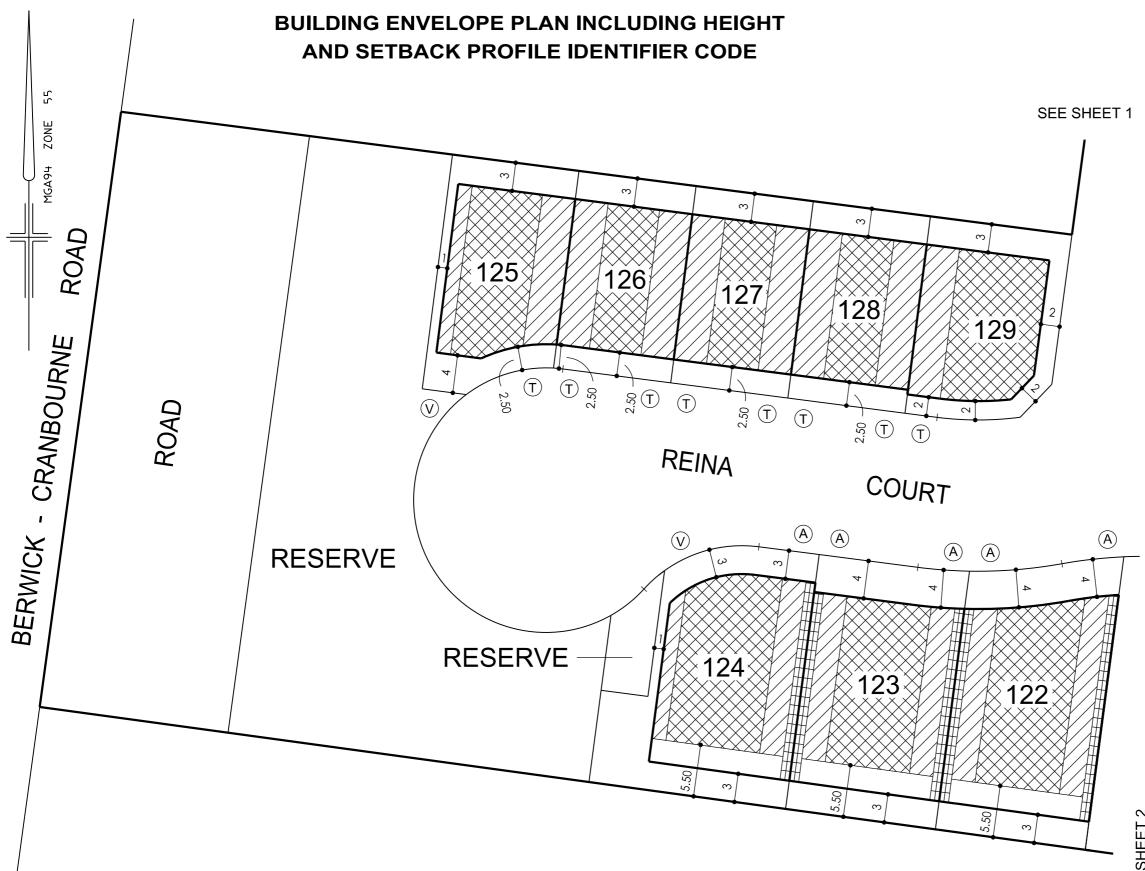

## NOTATIONS

 LOTS UNDER 250m<sup>2</sup> DO NOT INCLUDE BUILDING ENVELOPES AS THEY ARE SUBJECT TO EITHER THE SMALL LOT HOUSING CODE OR REQUIRE A SPECIFIC SEPARATE PERMIT FOR A DWELLING. SEE SMALL LOT HOUSING CODE IN RELATION TO TYPE A AND B LOTS.

THIS PLAN FORMS PART OF THE "DELARAY BUILDING DESIGN GUIDELINES." PLEASE REFER TO THESE GUIDELINES FOR FURTHER INFORMATION

THE BUILDING ENVELOPES ON THIS PLAN ARE SHOWN ENCLOSED BY CONTINUOUS THICK LINES

PROFILE TYPES (A) (B) (C) (S) (T) (V) ARE CONTAINED IN THE DELARAY BUILDING DESIGN GUIDELINES

## SCALE 1:400 AT A3

DWELLING. SEE SMALL LOT HOUSING CODE IN RELATION TO TYPE A AND B LOTS.

**GUIDELINES." PLEASE REFER TO** THESE GUIDELINES FOR FURTHER INFORMATION

THE BUILDING ENVELOPES ON THIS PLAN ARE SHOWN ENCLOSED BY CONTINUOUS THICK LINES

PROFILE TYPES  $(A \otimes C \otimes T) \vee$ ARE CONTAINED IN THE DELARAY **BUILDING DESIGN GUIDELINES** 

SCALE 1:400 AT A3

Breese Pitt Dixon Pty Ltd 1/19 Cato Street Hawthorn East Vic 3123 Ph: 8823 2300 Fax: 8823 2310 www.bpd.com.au info@bpd.com.au

## SCALE 1:400 AT A3