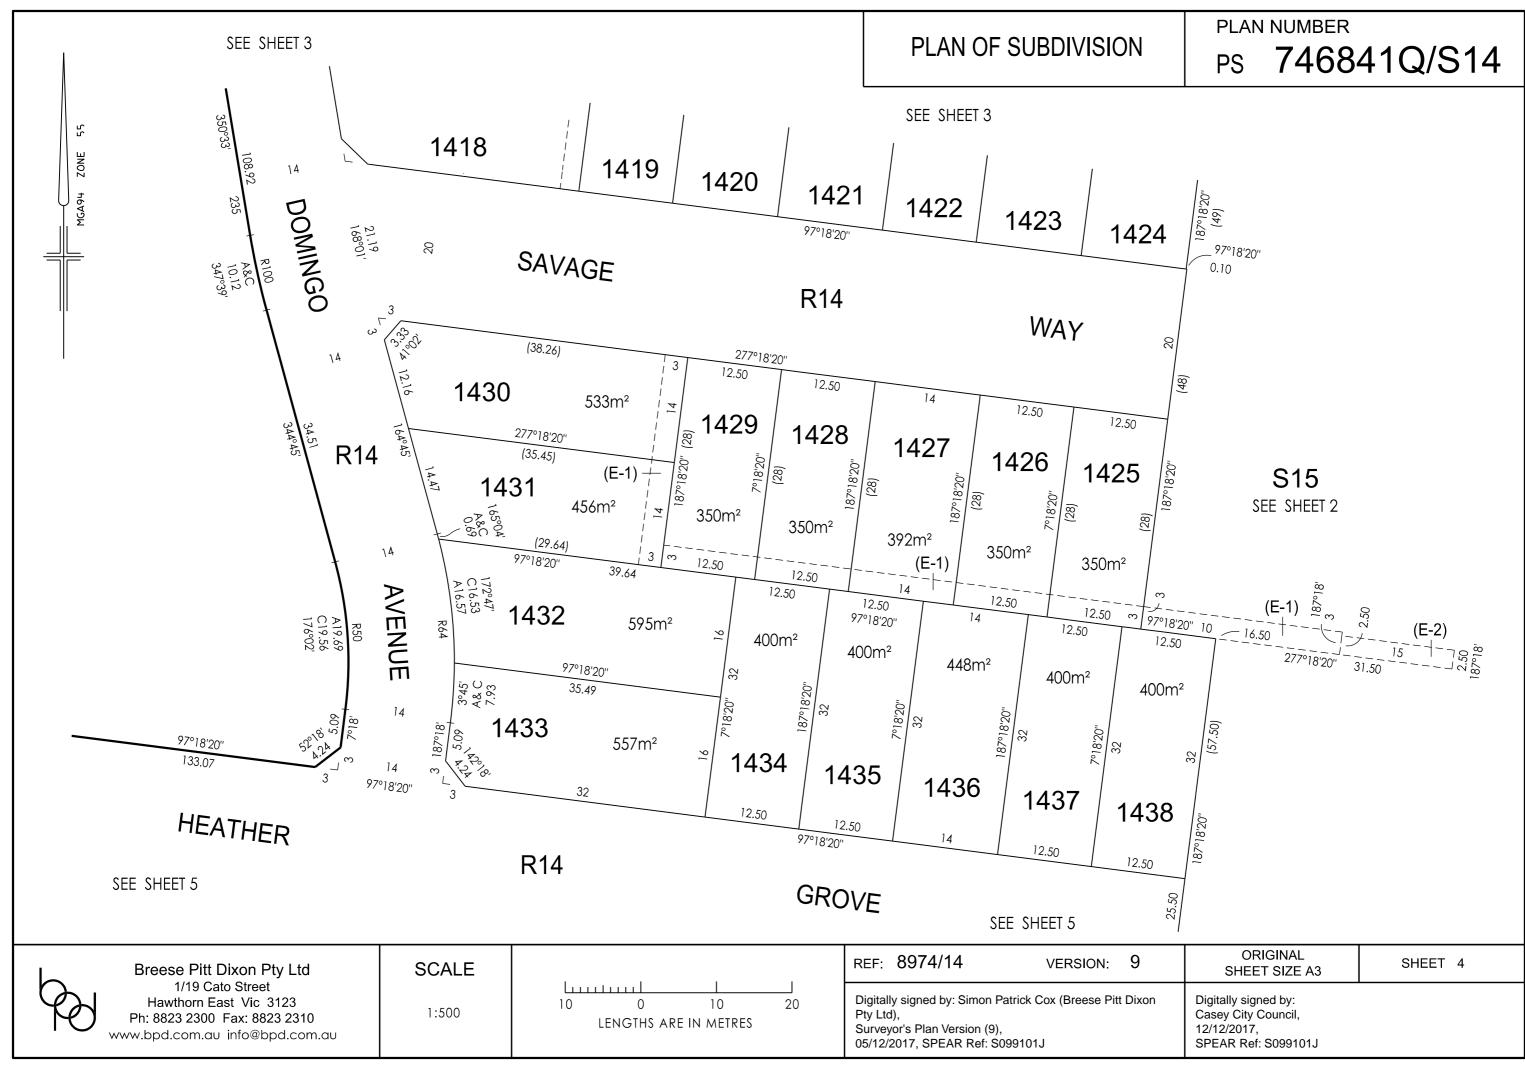

|     | 3 (E-1) D<br>3 (277°18'30"<br>GEMENT NOT TO SCALE                                        |                                                                            |                      |                                                                  |                           |            |
|-----|------------------------------------------------------------------------------------------|----------------------------------------------------------------------------|----------------------|------------------------------------------------------------------|---------------------------|------------|
|     |                                                                                          | SCALE                                                                      |                      | <b></b> ]<br>80 100                                              | ORIGINAL<br>SHEET SIZE A3 | SHEET 2    |
| h.  | Breese Pitt Dixon Pty Ltd<br>1/19 Cato Street                                            | 1:2000                                                                     | LENGTHS ARE IN METRE | S                                                                | REF: 8974/14              | version: 9 |
| A A | Hawthorn East Vic 3123<br>Ph: 8823 2300 Fax: 8823 2310<br>www.bpd.com.au info@bpd.com.au | Digitally signed by<br>Pty Ltd),<br>Surveyor's Plan Ve<br>05/12/2017, SPEA |                      | Digitally signe<br>Casey City Co<br>12/12/2017,<br>SPEAR Ref: \$ | ouncil,                   |            |