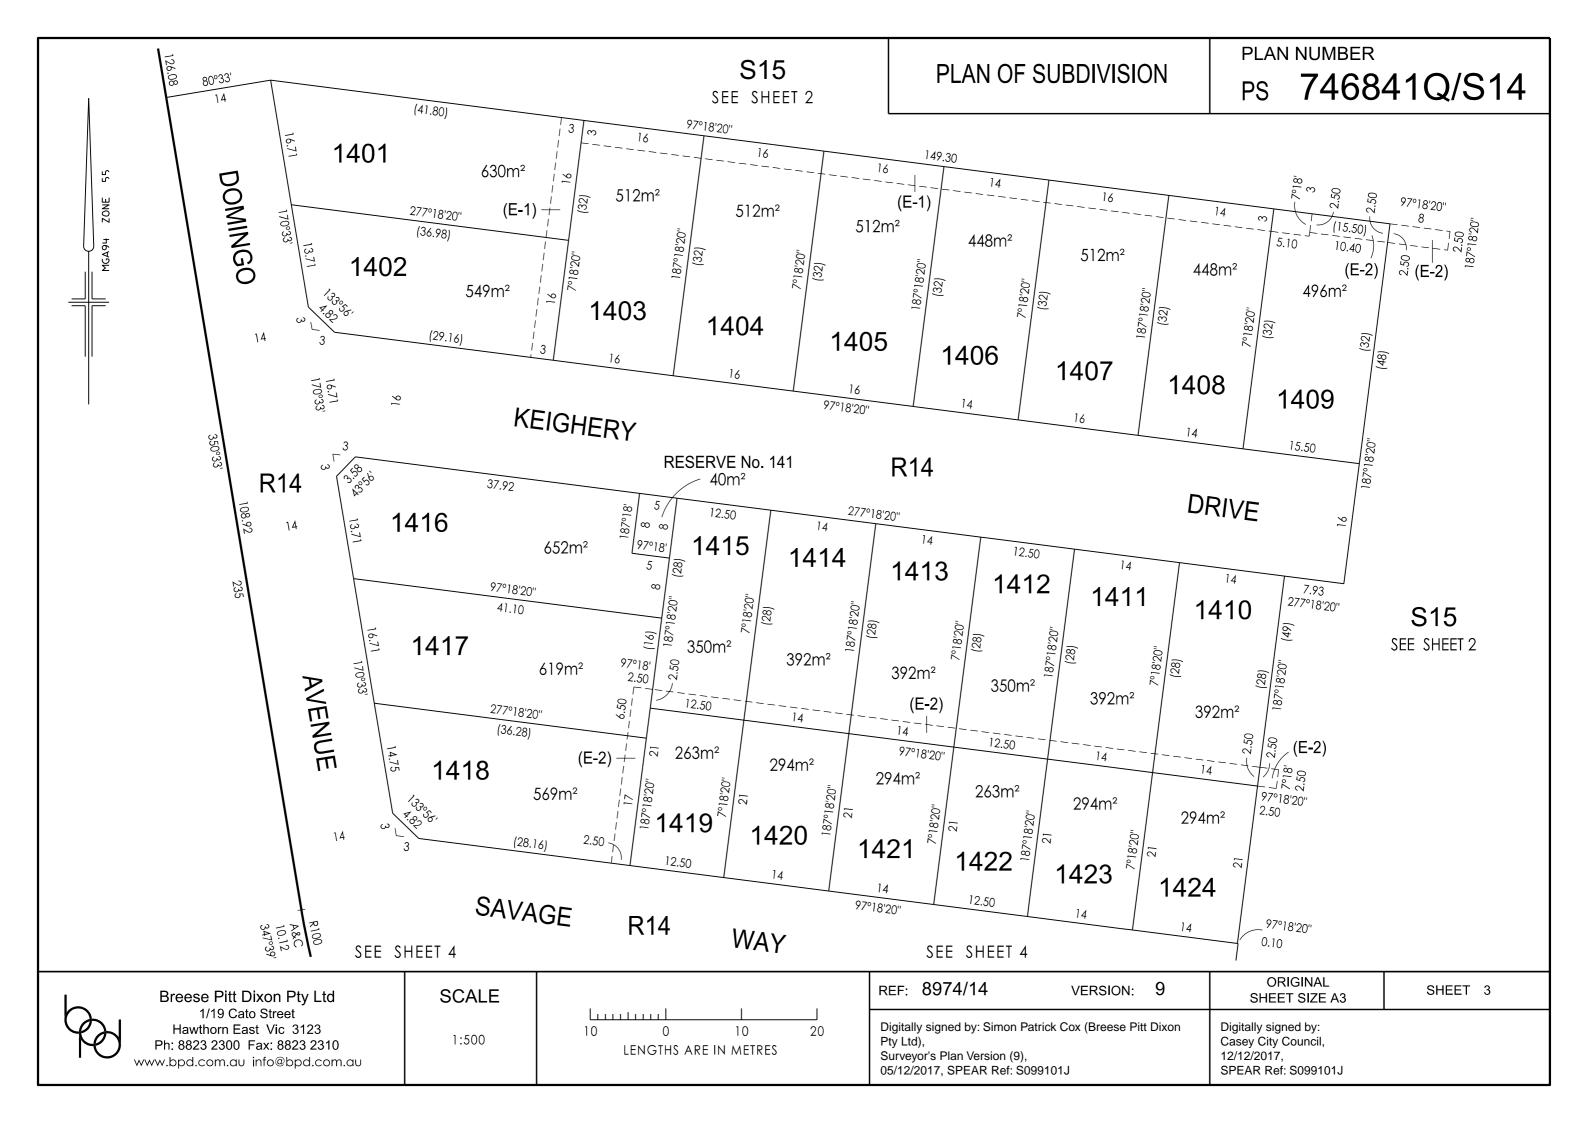

|     | 3 (E-1) D<br>3 (277°18'30"<br>GEMENT NOT TO SCALE                                        |                                                                            |                      |                                                                  |                           |            |
|-----|------------------------------------------------------------------------------------------|----------------------------------------------------------------------------|----------------------|------------------------------------------------------------------|---------------------------|------------|
|     |                                                                                          | SCALE                                                                      |                      | <b></b> ]<br>80 100                                              | ORIGINAL<br>SHEET SIZE A3 | SHEET 2    |
| h.  | Breese Pitt Dixon Pty Ltd<br>1/19 Cato Street                                            | 1:2000                                                                     | LENGTHS ARE IN METRE | S                                                                | REF: 8974/14              | version: 9 |
| A A | Hawthorn East Vic 3123<br>Ph: 8823 2300 Fax: 8823 2310<br>www.bpd.com.au info@bpd.com.au | Digitally signed by<br>Pty Ltd),<br>Surveyor's Plan Ve<br>05/12/2017, SPEA |                      | Digitally signe<br>Casey City Co<br>12/12/2017,<br>SPEAR Ref: \$ | ouncil,                   |            |