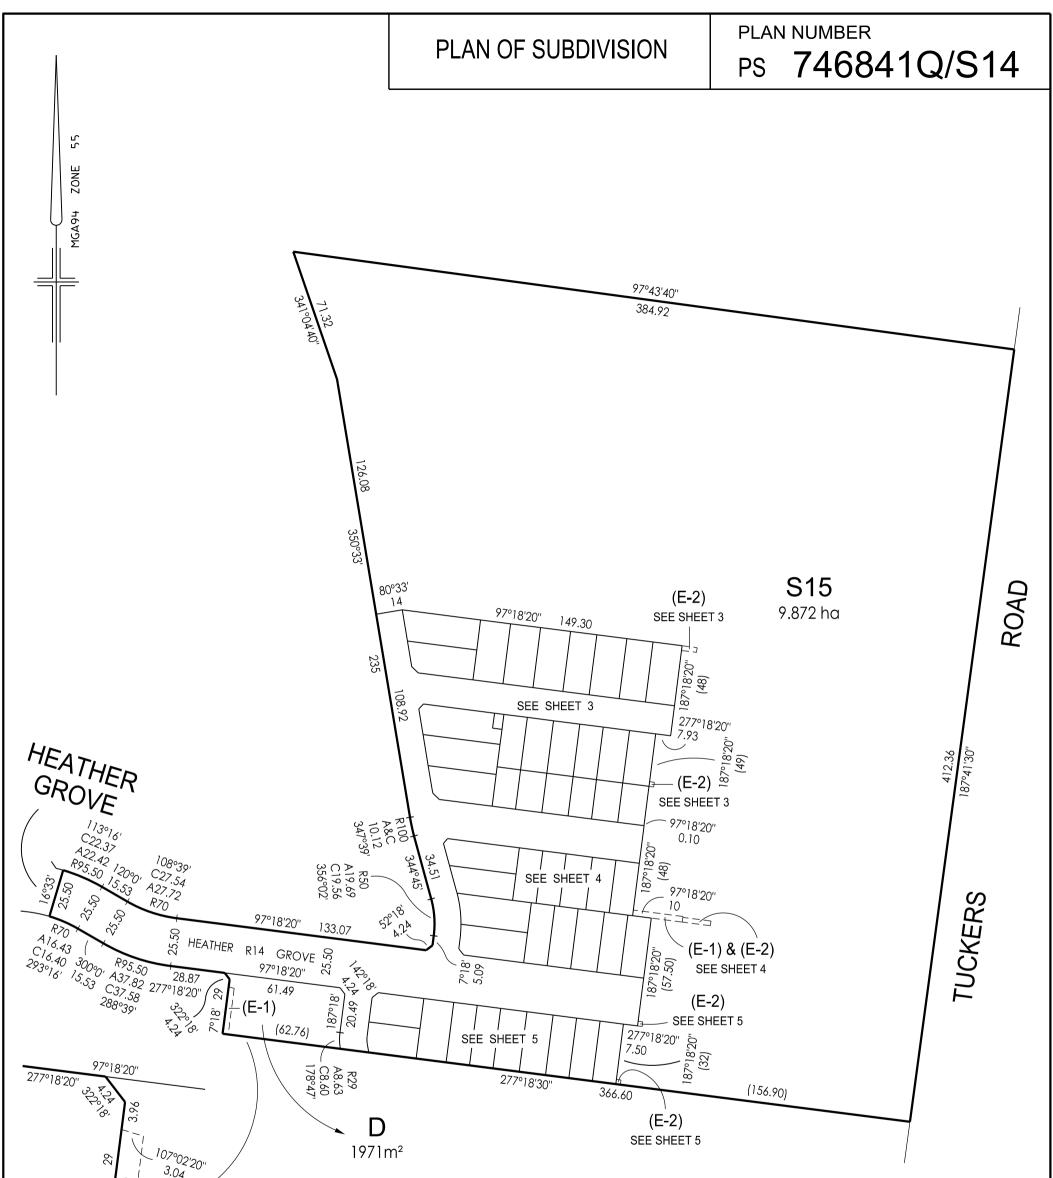

|     | 3 (E-1) D<br>3 (277°18'30"<br>GEMENT NOT TO SCALE                                        |                                                                            |                      |                                                                  |                           |            |
|-----|------------------------------------------------------------------------------------------|----------------------------------------------------------------------------|----------------------|------------------------------------------------------------------|---------------------------|------------|
|     |                                                                                          | SCALE                                                                      |                      | <b></b> ]<br>80 100                                              | ORIGINAL<br>SHEET SIZE A3 | SHEET 2    |
| h.  | Breese Pitt Dixon Pty Ltd<br>1/19 Cato Street                                            | 1:2000                                                                     | LENGTHS ARE IN METRE | S                                                                | REF: 8974/14              | version: 9 |
| A A | Hawthorn East Vic 3123<br>Ph: 8823 2300 Fax: 8823 2310<br>www.bpd.com.au info@bpd.com.au | Digitally signed by<br>Pty Ltd),<br>Surveyor's Plan Ve<br>05/12/2017, SPEA |                      | Digitally signe<br>Casey City Co<br>12/12/2017,<br>SPEAR Ref: \$ | ouncil,                   |            |