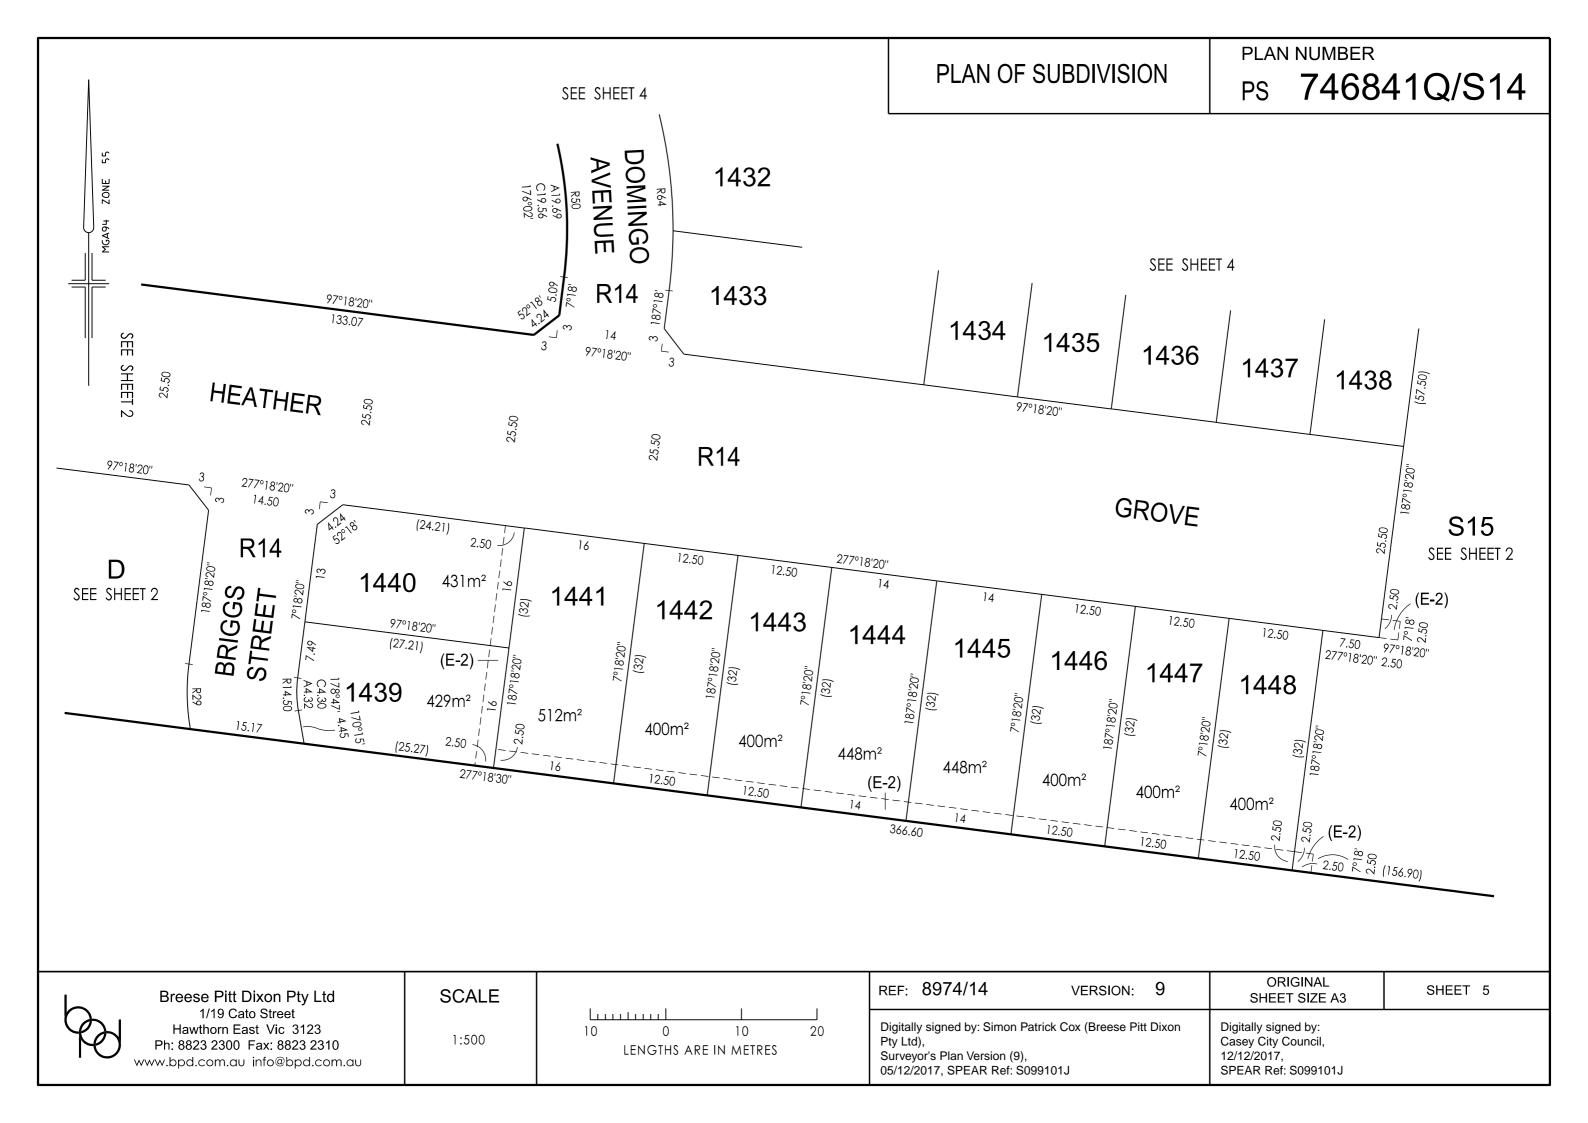

|     | 3 (E-1) D<br>3 (277°18'30"<br>GEMENT NOT TO SCALE                                        |                                                                            |                      |                                                                  |                           |            |
|-----|------------------------------------------------------------------------------------------|----------------------------------------------------------------------------|----------------------|------------------------------------------------------------------|---------------------------|------------|
|     |                                                                                          | SCALE                                                                      |                      | <b></b> ]<br>80 100                                              | ORIGINAL<br>SHEET SIZE A3 | SHEET 2    |
| h.  | Breese Pitt Dixon Pty Ltd<br>1/19 Cato Street                                            | 1:2000                                                                     | LENGTHS ARE IN METRE | S                                                                | REF: 8974/14              | version: 9 |
| A A | Hawthorn East Vic 3123<br>Ph: 8823 2300 Fax: 8823 2310<br>www.bpd.com.au info@bpd.com.au | Digitally signed by<br>Pty Ltd),<br>Surveyor's Plan Ve<br>05/12/2017, SPEA |                      | Digitally signe<br>Casey City Co<br>12/12/2017,<br>SPEAR Ref: \$ | ouncil,                   |            |