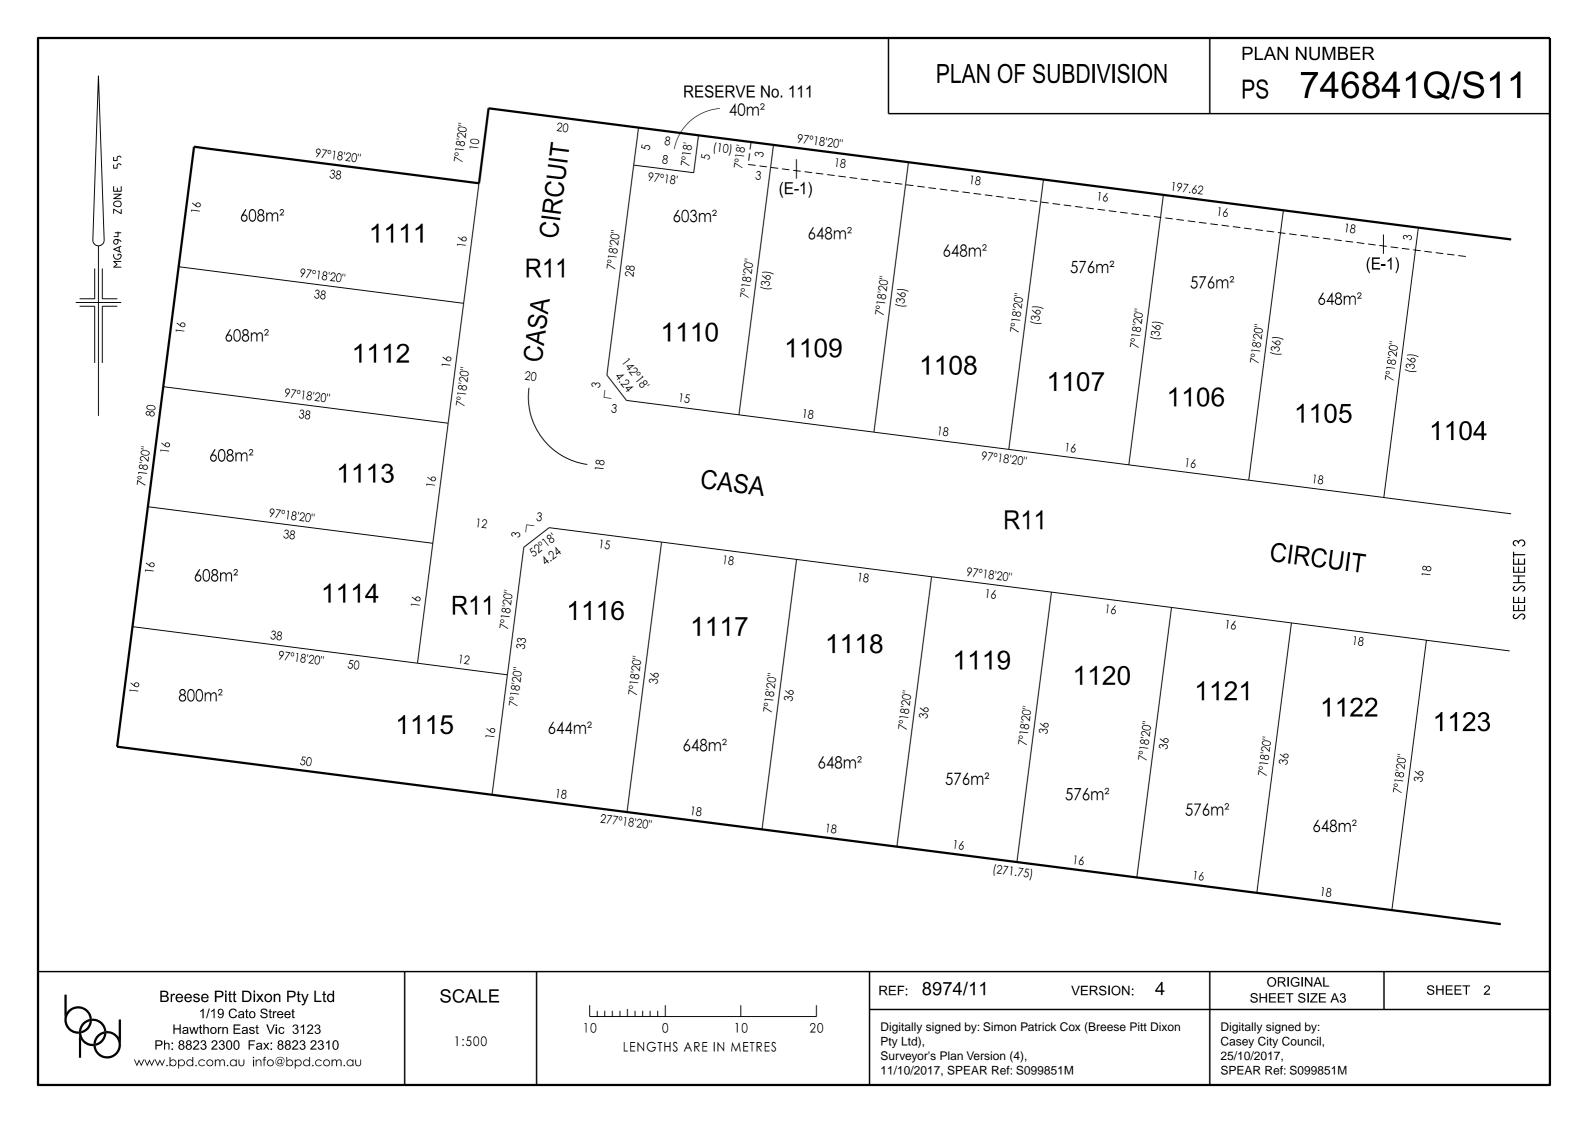

## PLAN OF SUBDIVISION

#### PLAN OF SUBDIVISION

PLAN NUMBER
PS 746841Q/S11

#### **EASEMENT INFORMATION**

| E/GEIMEIT IIT ORWINTION |                                                                                  |                     |                                |  |  |  |  |  |
|-------------------------|----------------------------------------------------------------------------------|---------------------|--------------------------------|--|--|--|--|--|
|                         | LEGEND: A - APPURTENANT E - ENCUMBERING EASEMENT R - ENCUMBERING EASEMENT (ROAD) |                     |                                |  |  |  |  |  |
| EASEMENT<br>REFERENCE   | PURPOSE                                                                          | WIDTH (METRES) ORIG | LAND BENEFITED OR IN FAVOUR OF |  |  |  |  |  |
| (E-1)                   | SEWERAGE                                                                         | SEE PLAN THIS PLAN  | SOUTH EAST WATER CORPORATION   |  |  |  |  |  |
| (E-1)                   | DRAINAGE                                                                         | SEE PLAN THIS PLAN  | CASEY CITY COUNCIL             |  |  |  |  |  |
| (E-2)                   | SEWERAGE                                                                         | SEE PLAN THIS PLAN  | SOUTH EAST WATER CORPORATION   |  |  |  |  |  |
|                         |                                                                                  |                     |                                |  |  |  |  |  |
|                         |                                                                                  |                     |                                |  |  |  |  |  |
|                         |                                                                                  |                     |                                |  |  |  |  |  |
|                         |                                                                                  |                     |                                |  |  |  |  |  |
|                         |                                                                                  |                     |                                |  |  |  |  |  |
|                         |                                                                                  |                     |                                |  |  |  |  |  |
|                         |                                                                                  |                     |                                |  |  |  |  |  |
|                         |                                                                                  |                     |                                |  |  |  |  |  |

#### **TOTAL ROAD AREA: 6136m²**

NONE OF THE EASEMENTS AND RIGHTS MENTIONED IN SUB-SECTION (2) OF SECTION 12 OF THE SUBDIVISION ACT 1988 ARE IMPLIED OVER ANY OF THE LAND IN THIS PLAN