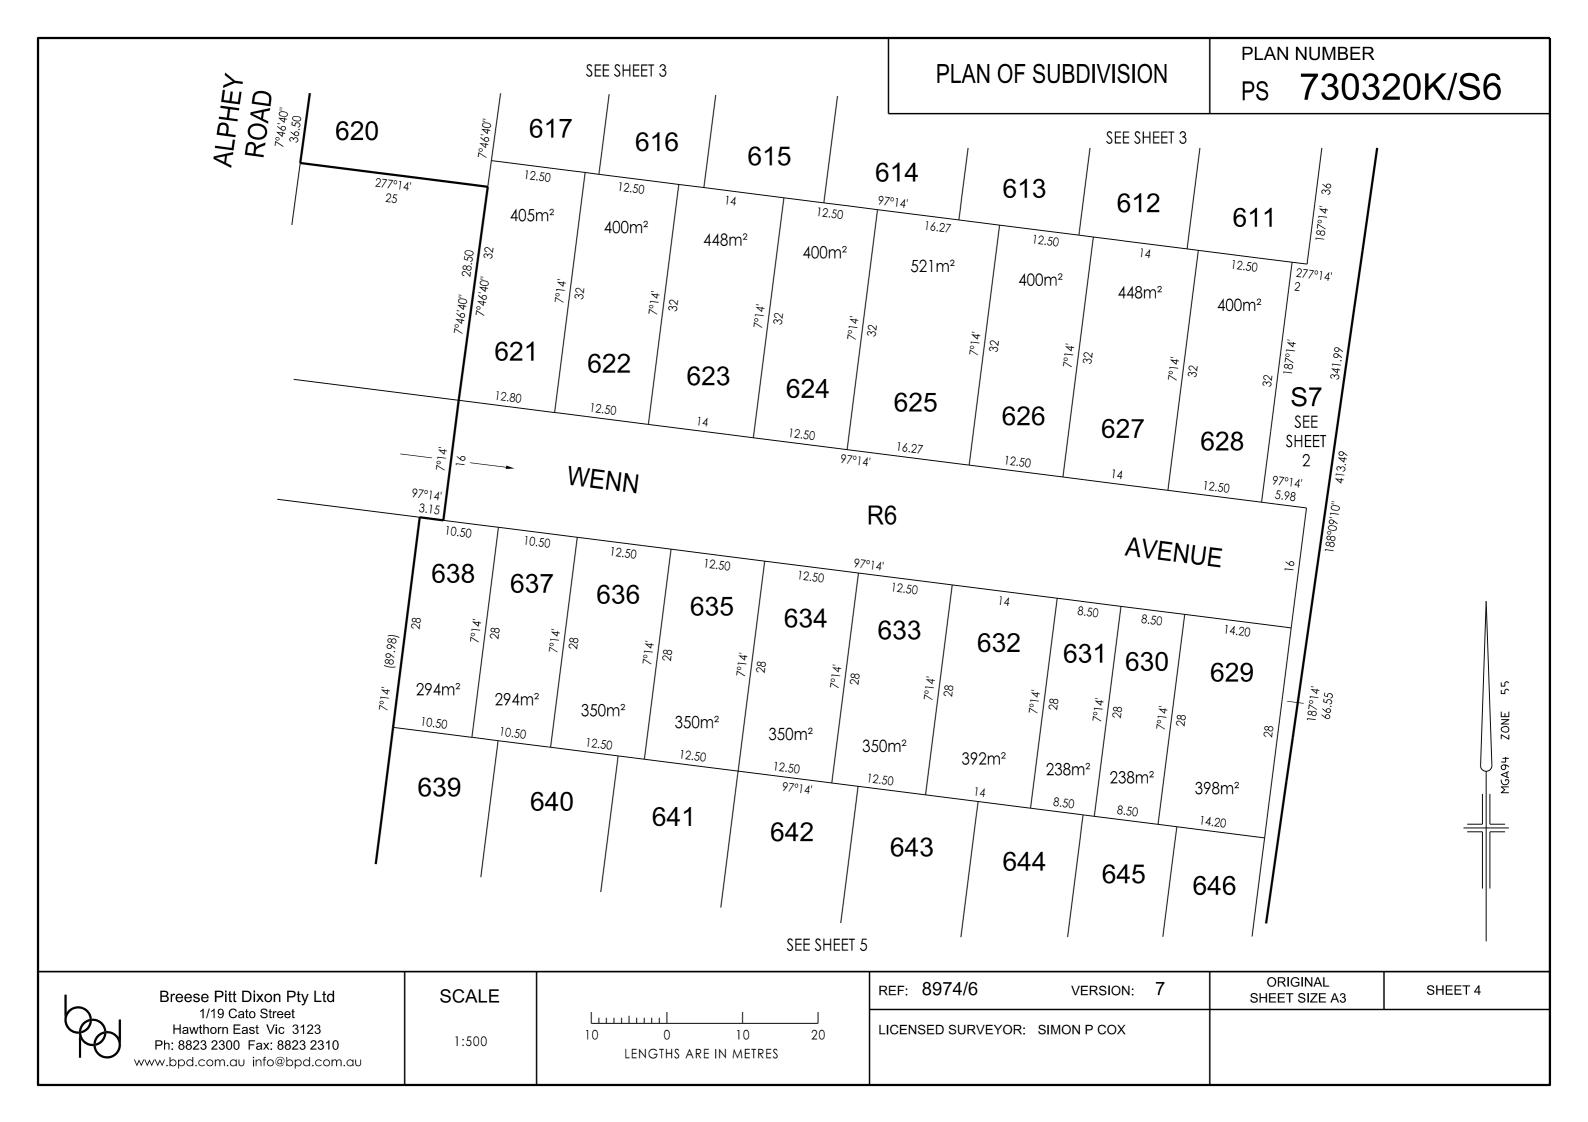

## CREATION OF RESTRICTION (CONTINUED)

- (iii) Build or cause to be built or allow to be built or allow to remain a dwelling with a floor area of less than:
  - (A) 150 square metres in the case of a lot having an area of 500 square metres or greater; or
  - (B) 110 square metres in the case of a lot having an area of less than 500 square metres, excluding terrace allotments.
  - (C) 85 square metres in the case of terrace allotments as defined in the Design Guidelines. For the purpose of calculating the floor area of a dwelling-house the area of the garages, terraces, pergolas or verandahs shall be excluded.
- (iv) Build or cause to be built or allow to be built or allow to remain a garage;
  - (A) Which contains a garage door or doors of which the garage opening/s occupy more than 40% of the width of the primary frontage unless in the case of dwellings of two or more storeys on lots between 250 square metres and 300 square metres whereby the garage opening must not exceed 30% of the area of the front facade of the dwelling, with the area of the front facade measured from a two dimensional elevation plan excluding any roof area of the dwelling.
  - (B) Which is sited closer to the primary frontage than the dwelling-house or 5.5 metres which ever is the greater, Except in the case of Lots 601, 602, 618, 619, 620, 651 and 652 where the garage must not be setback between 3.0 metres and 5.0 metres from the primary frontage.
- (v) Build or cause to be built or allow to be built or allow to remain any fencing:
  - (A) Along a front street boundary; and
  - (B) Between the front street boundary and the building line; and
  - (C) Upon a side or rear boundary of a lot except a fence:
    - (a) Which is constructed of timber palings with exposed posts capped across the top of the palings; and
    - (b) Which does not exceed 1.8 metres in height excluding a screen erected to meet the requirements of Part 4 of the Building Regulations 2006 in relation to overlooking.
- (vi) In the case of lots less than 250 square metres any dwelling unless in accordance with the small lot housing code or unless a specific planning permit for the said dwelling has been obtained from Casey City Council.
- (vii) Use the said lot in any way that is not in accordance with the "Delaray Building Design Guidelines."