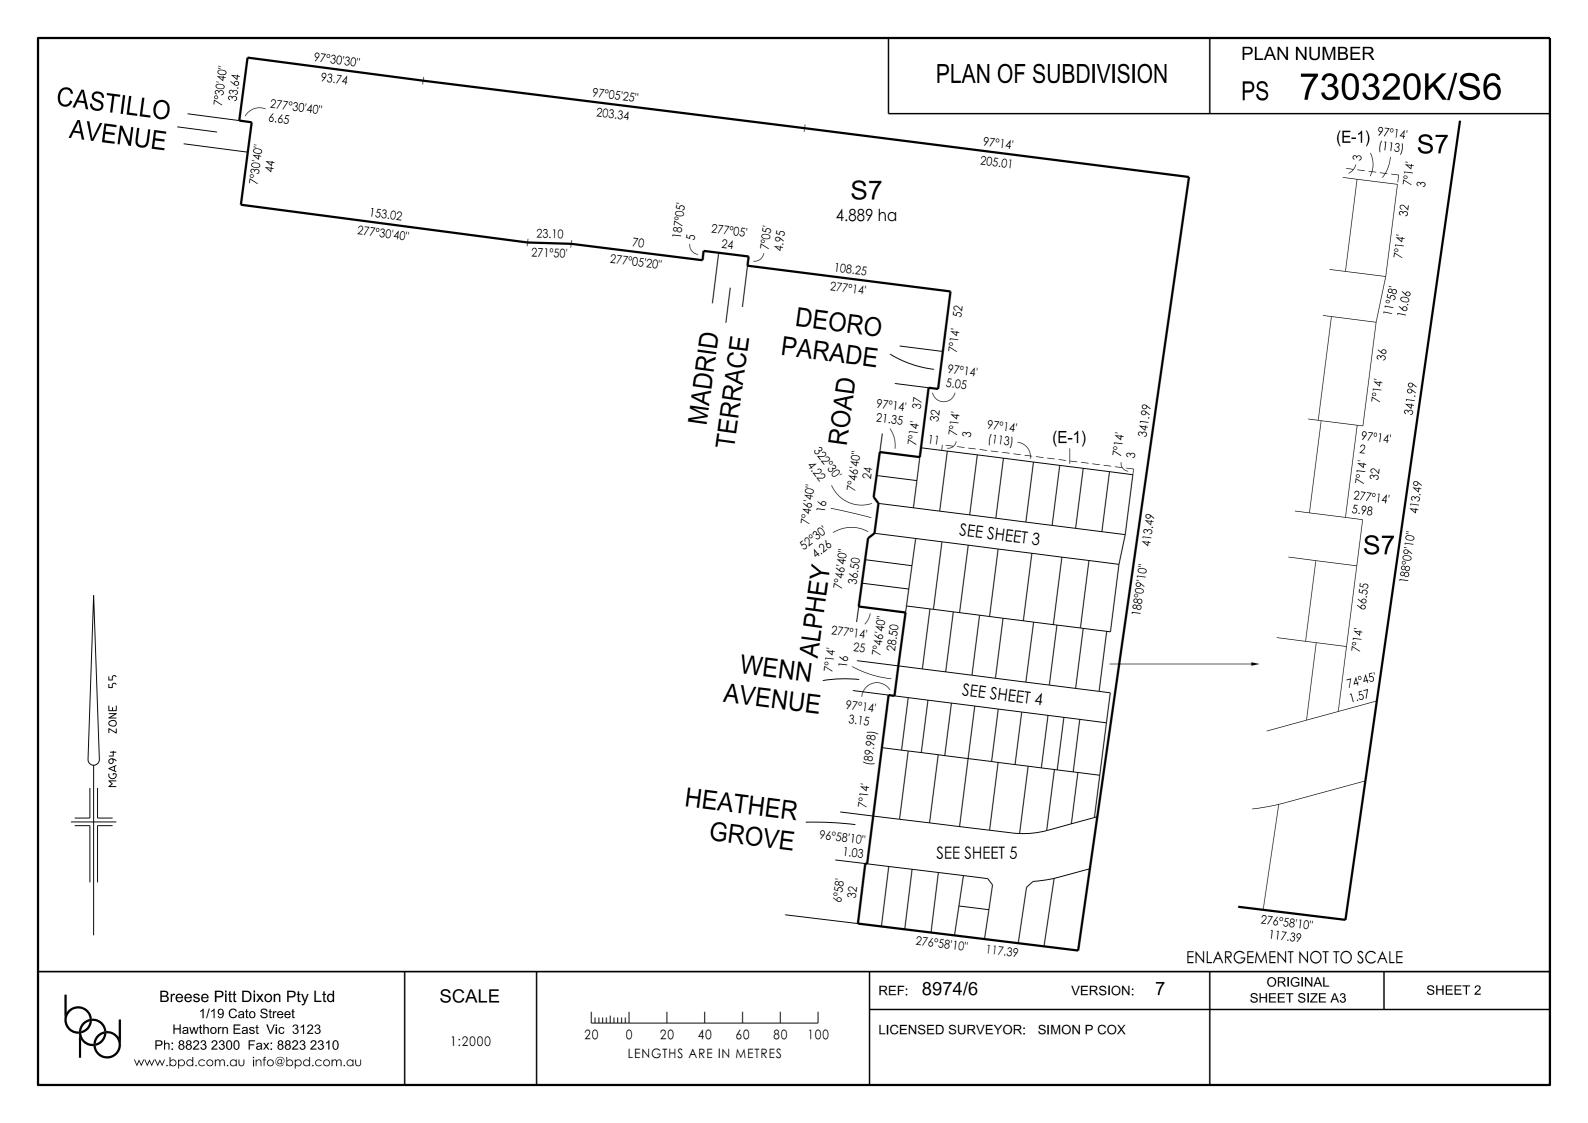

**VESTING OF ROADS OR RESERVES** 

**NOTATIONS** 

**IDENTIFIER** COUNCIL/BODY/PERSON THIS IS A SPEAR PLAN **ROAD R6** CASEY CITY COUNCIL

TANGENT POINTS ARE SHOWN THUS: ——

COUNCIL NAME: CASEY CITY COUNCIL

TOTAL ROAD AREA IS 7546m<sup>2</sup>

**ESTATE:** DELARAY **No. OF LOTS:** 54 STAGE: 6 **AREA:** 3.065 ha **MELWAY:** 135:B:5