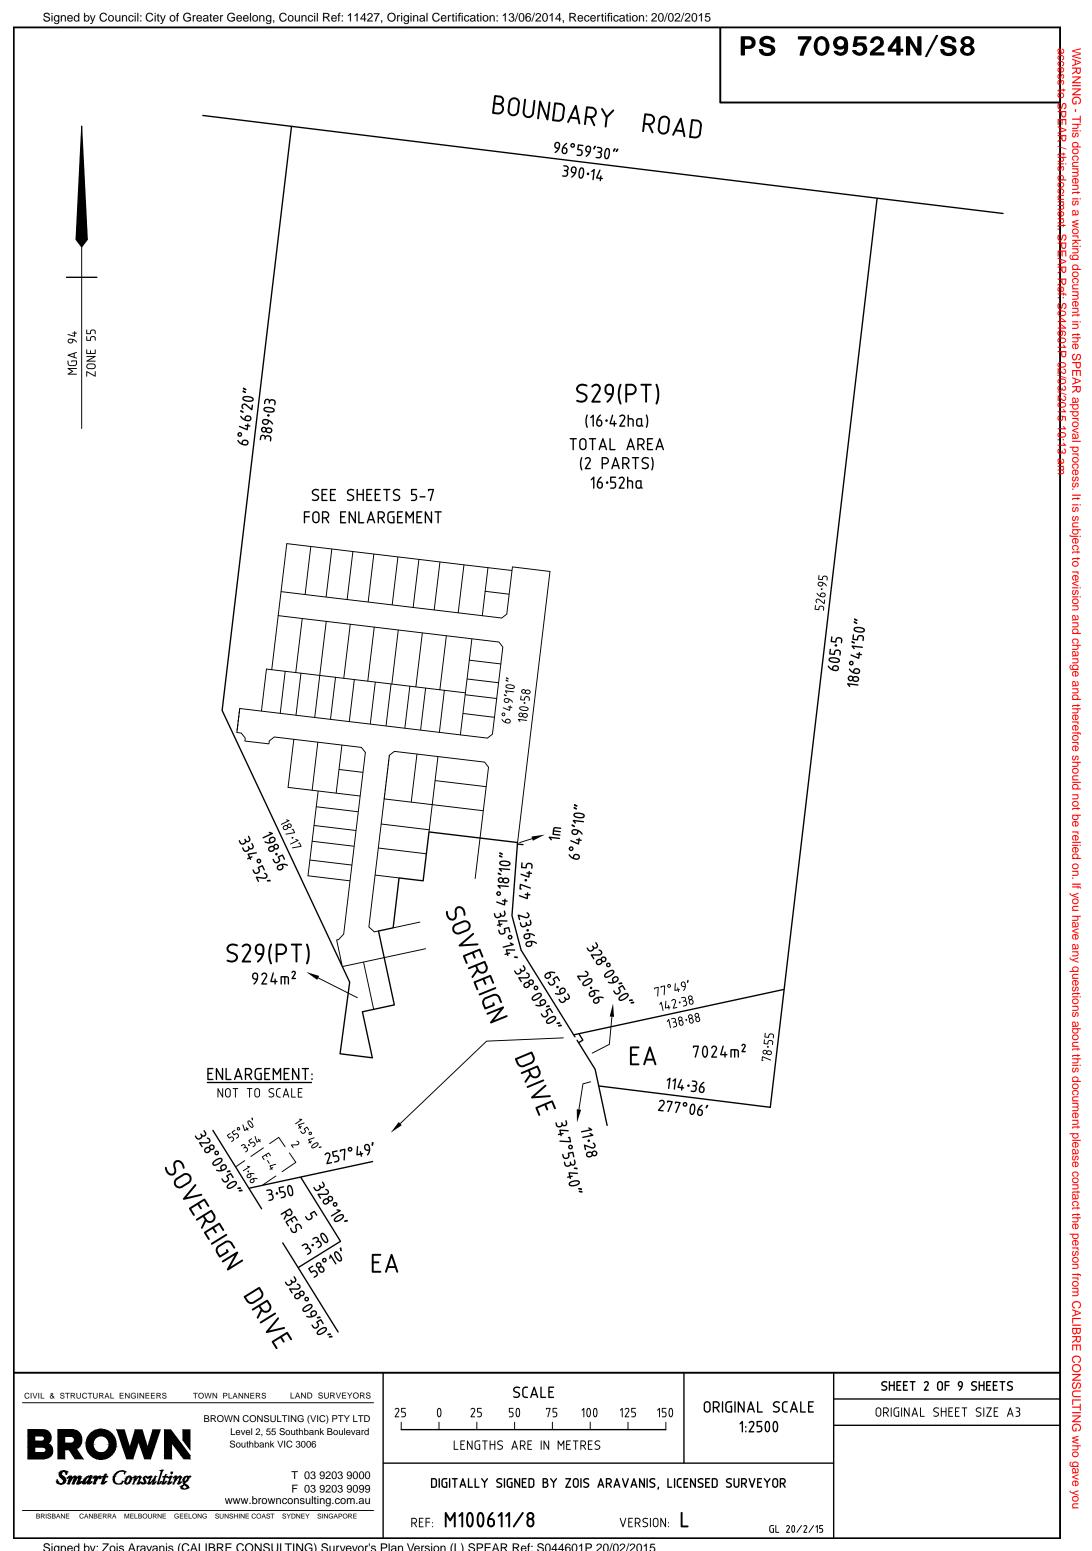

Armstrong MtDuneed - Stage 8

VERSION: L

DIGITALLY SIGNED BY ZOIS ARAVANIS, LICENSED SURVEYOR

GL 20/2/15

SHEET 1 OF 9 SHEETS

ORIGINAL SHEET SIZE A3

53 LOTS, S29, DEVELOPMENT AREA = 4.74ha S30 & LOT EA

Signed by: Zois Aravanis (CALIBRE CONSULTING) Surveyor's Plan Version (L) SPEAR Ref: S044601P 20/02/2015