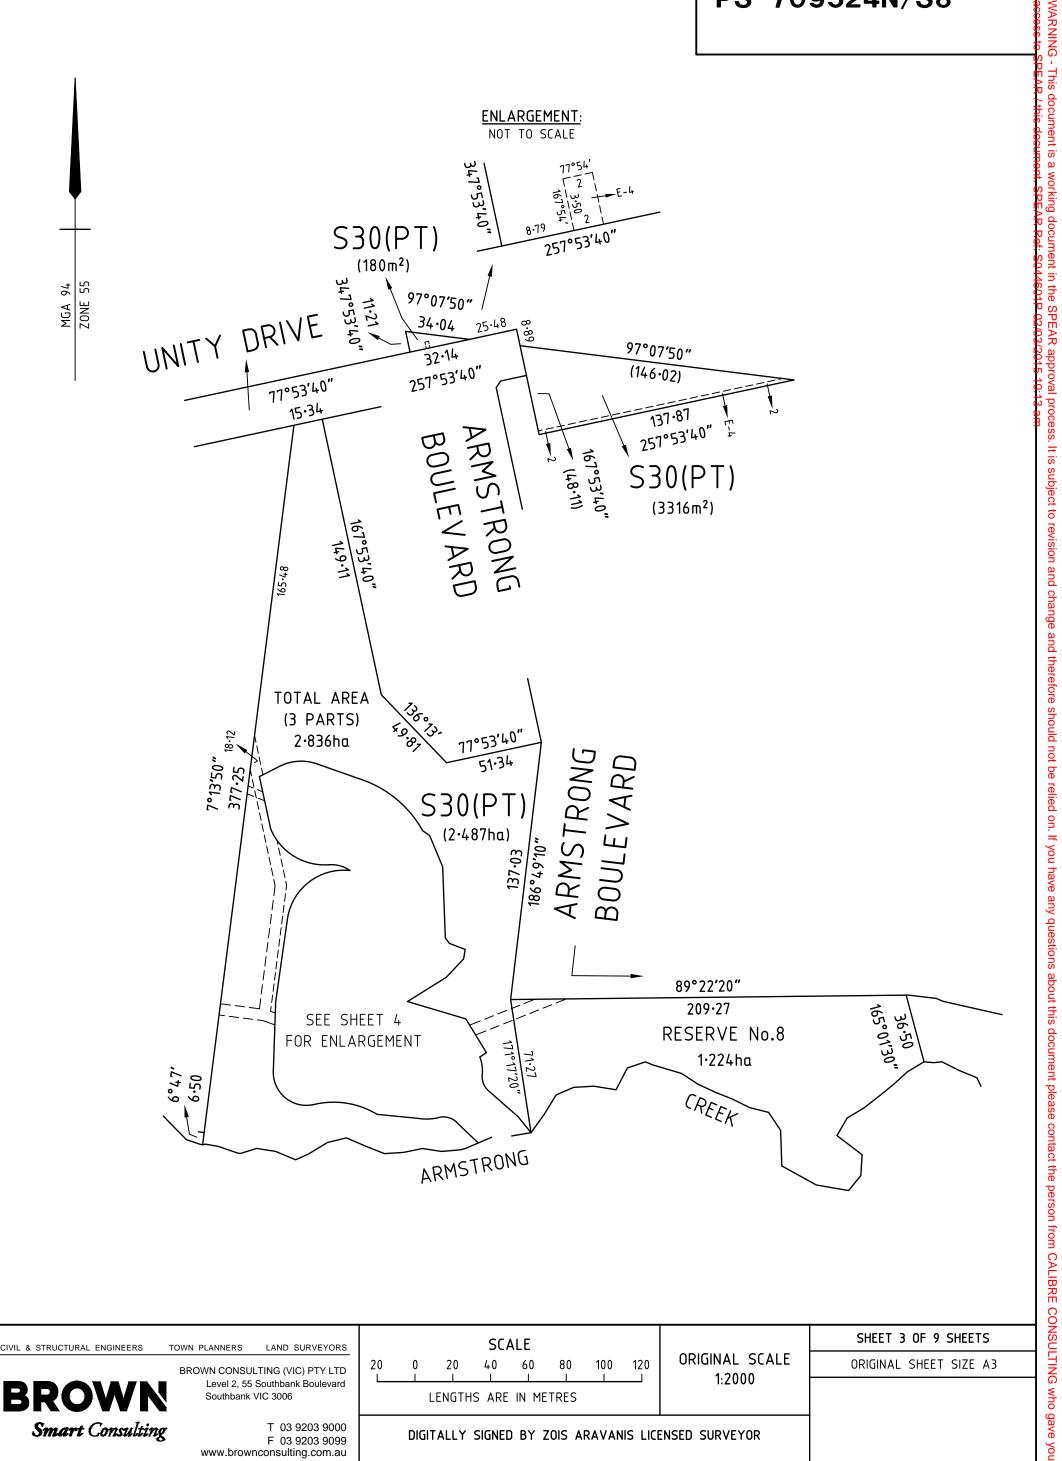

SHEET 3 OF 9 SHEETS **SCALE** CIVIL & STRUCTURAL ENGINEERS TOWN PLANNERS ORIGINAL SCALE 100 120 ORIGINAL SHEET SIZE A3 BROWN CONSULTING (VIC) PTY LTD 1:2000 Level 2, 55 Southbank Boulevard **BROWN** Southbank VIC 3006 LENGTHS ARE IN METRES Smart Consulting T 03 9203 9000 DIGITALLY SIGNED BY ZOIS ARAVANIS LICENSED SURVEYOR F 03 9203 9099 www.brownconsulting.com.au REF: M100611/8 VERSION: L GL 20/2/15