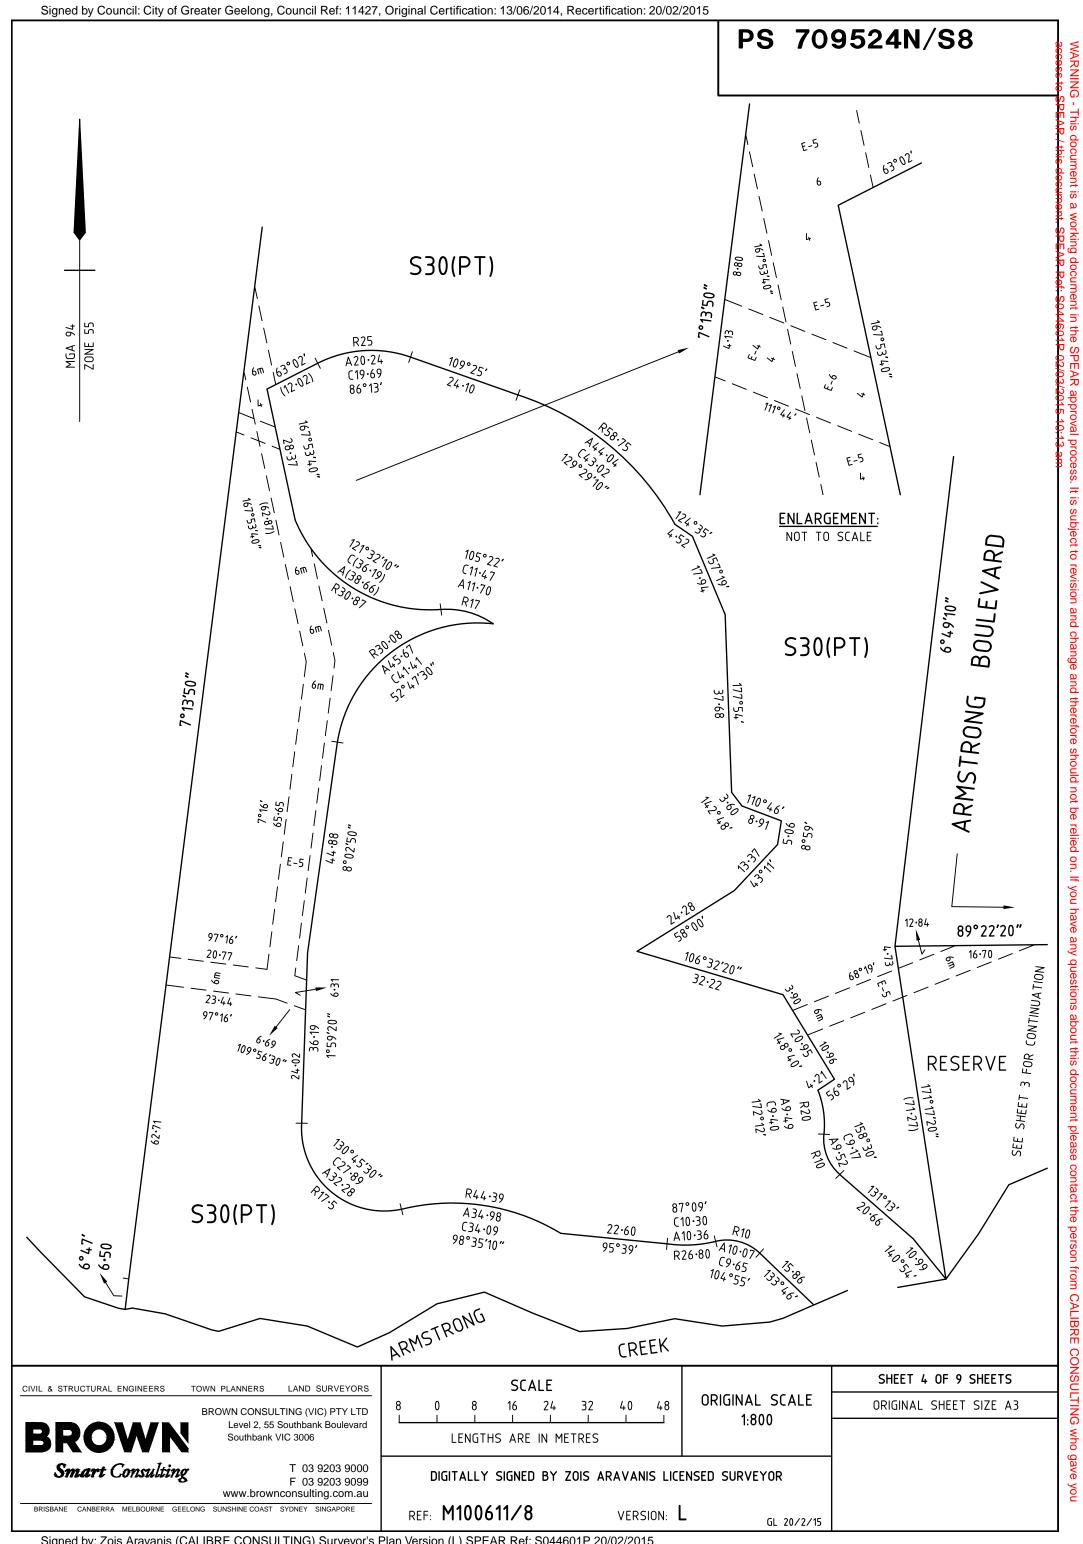

INAL SHEET SIZE A3

53 LOTS, S29, DEVELOPMENT AREA = 4.74ha S30 & LOT EA

Signed by: Zois Aravanis (CALIBRE CONSULTING) Surveyor's Plan Version (L) SPEAR Ref: S044601P 20/02/2015

process. It is subject to revision and change and therefore should not be relied on. If you have any questions about this document please tact the person from CALIBRE CONSULTING who gave you



709524N/S8 **PS** 



SHEET 3 OF 9 SHEETS **SCALE** CIVIL & STRUCTURAL ENGINEERS TOWN PLANNERS ORIGINAL SCALE 100 120 ORIGINAL SHEET SIZE A3 BROWN CONSULTING (VIC) PTY LTD 1:2000 Level 2, 55 Southbank Boulevard **BROWN** Southbank VIC 3006 LENGTHS ARE IN METRES Smart Consulting T 03 9203 9000 DIGITALLY SIGNED BY ZOIS ARAVANIS LICENSED SURVEYOR F 03 9203 9099 www.brownconsulting.com.au REF: M100611/8 VERSION: L GL 20/2/15



PS 709524N/S8

SPEAR

process. It is subject to revision and change and therefore should not be relied on. If you have any questions about this document please

tact the person from CALIBRE CONSULTING who gave you

## **CREATION OF RESTRICTION No.8**

UPON REGISTRATION OF THIS PLAN THE FOLLOWING RESTRICTION IS CREATED

LAND TO BE BURDENED: LOTS 801 TO 853 (BOTH INCLUSIVE)
LAND TO BENEFIT: LOTS 801 TO 853 (BOTH INCLUSIVE)

#### **DESCRIPTION OF RESTRICTION**

THE REGISTERED PROPRIETOR OR PROPRIETORS FOR THE TIME BEING OF A LOT ON THIS PLAN OF SUBDIVISION HIS HEIRS EXECUTORS ADMINISTRATORS AND TRANSFEREES SHALL NOT AT ANY TIME ON THE SAID LOT OR ANY PART OR PARTS THEREOF:

- (i) BUILD OR CAUSE TO BE BUILT OR ALLOW TO BE BUILT OR ALLOW TO REMAIN MORE THAN ONE PRIVATE DWELLING-HOUSE (WHICH E