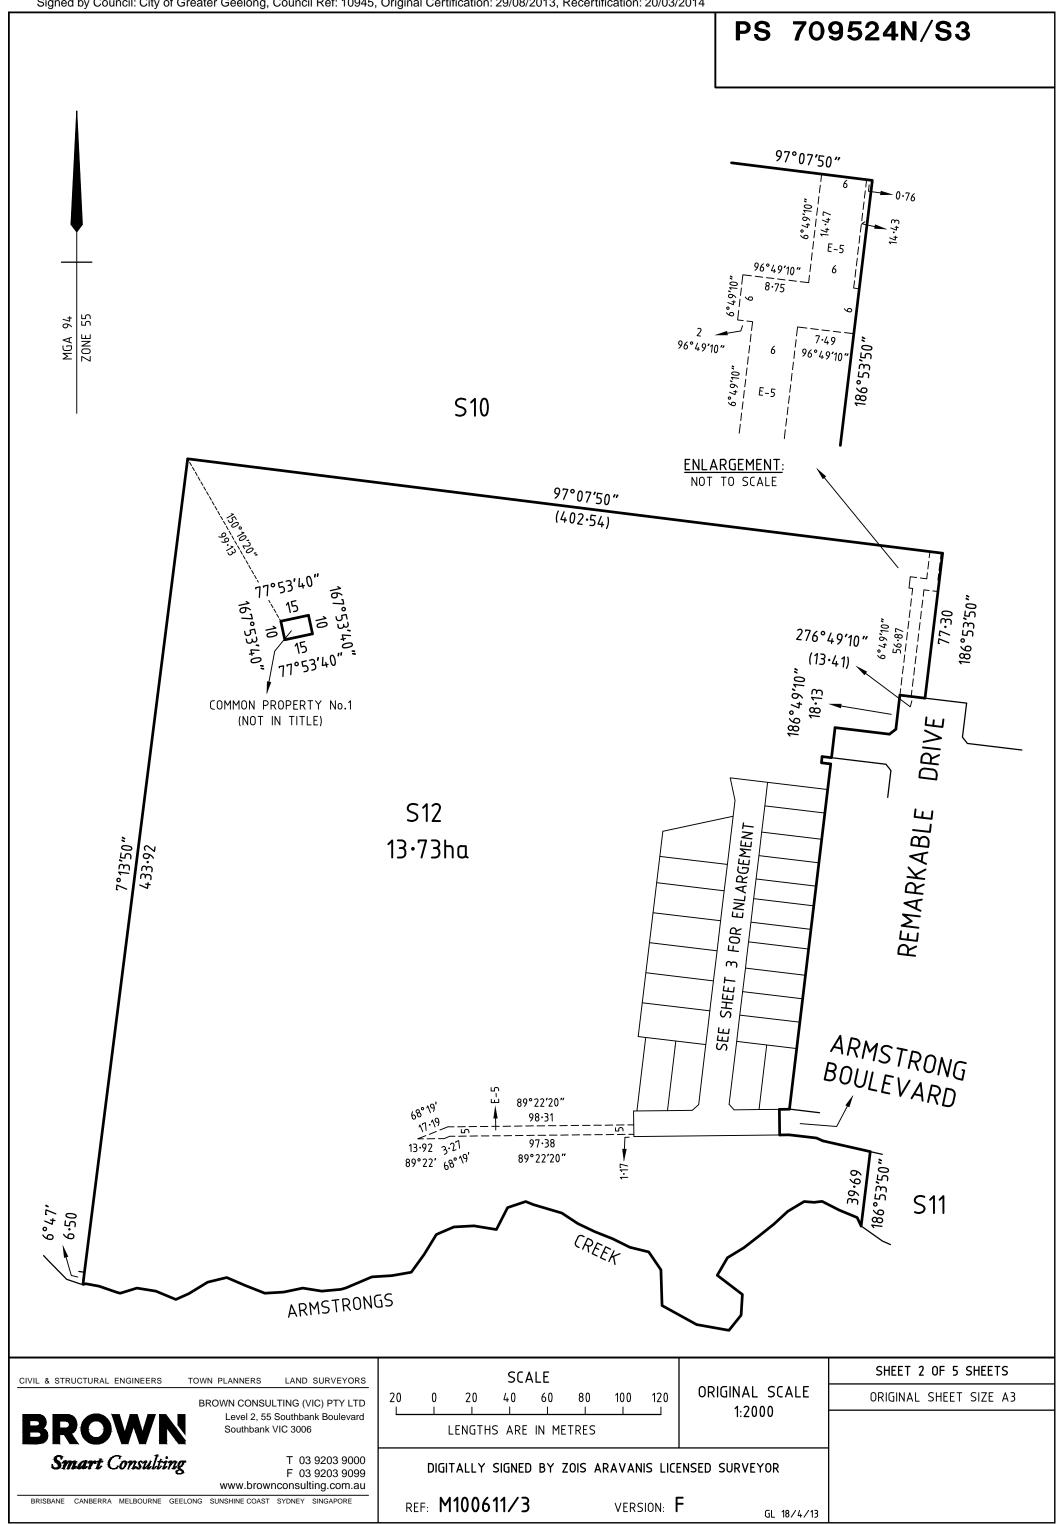

Signed by Council: City of Greater Geelong, Council Ref: 10945, Original Certification: 29/08/2013, Recertification: 20/03/2014

|                                                                                                                                         |              |                                    |                   |                |                                                                                                                                                                | LV USE ONLY PS 709524N/S3                                                                                         |                             |  |  |  |  |
|-----------------------------------------------------------------------------------------------------------------------------------------|--------------|------------------------------------|-------------------|----------------|----------------------------------------------------------------------------------------------------------------------------------------------------------------|-------------------------------------------------------------------------------------------------------------------|-----------------------------|--|--|--|--|
|                                                                                                                                         | PLAN (       | OF SUBI                            | DIVISIC           | <b>N</b>       | ED                                                                                                                                                             | TION 1                                                                                                            |                             |  |  |  |  |
|                                                                                                                                         | L            | DCATION OF L                       | AND               |                |                                                                                                                                                                | ·                                                                                                                 |                             |  |  |  |  |
| PARISH:<br>TOWNSHIP:<br>SECTION:<br>CROWN ALL<br>CROWN POF                                                                              | _OTMENT:     | DUNEED<br>-<br>12<br>F (PART)<br>- |                   |                |                                                                                                                                                                |                                                                                                                   |                             |  |  |  |  |
| TITLE REFE                                                                                                                              | RENCE:       | VOL. FOL.                          |                   |                |                                                                                                                                                                |                                                                                                                   |                             |  |  |  |  |
| LAST PLAN                                                                                                                               | REFERENCE:   | PS 709524 (LOT                     | S9)               |                |                                                                                                                                                                |                                                                                                                   |                             |  |  |  |  |
| POSTAL AL                                                                                                                               |              | ARMSTRONG BOU<br>MOUNT DUNEED      |                   |                |                                                                                                                                                                |                                                                                                                   |                             |  |  |  |  |
|                                                                                                                                         |              | E 266 220                          |                   | NE 55          | NOTATIONS                                                                                                                                                      |                                                                                                                   |                             |  |  |  |  |
| (OF APPROX CENTRE OF N 5 765 650 GDA 94<br>LAND IN PLAN)                                                                                |              |                                    |                   |                | THE LAND BEING SUBDIVIDED IS SHOWN BY THICK CONTINUOUS LINES                                                                                                   |                                                                                                                   |                             |  |  |  |  |
|                                                                                                                                         | VESTING O    | F ROADS AND O                      | R RESERVES        |                | NONE OF THE EASEMENTS AND RIGHTS MENTIONED IN SUB-SECTION (2) OF<br>SECTION 12 OF THE SUBDIVISION ACT 1988 ARE IMPLIED OVER ANY OF<br>THE LAND IN THIS PLAN    |                                                                                                                   |                             |  |  |  |  |
| IDENTIFI                                                                                                                                | ER           | COUNC                              | IL/BODY/PERSO     | )N             |                                                                                                                                                                |                                                                                                                   |                             |  |  |  |  |
| ROADS F                                                                                                                                 | R-4          | CITY OF                            | GREATER GEEL      | ONG            | THIS IS A SPEAR PLAN<br><b>CREATION OF RESTRICTION No.3</b> :<br>A RESTRICTION IS TO BE CREATED UPON REGISTRATION OF THIS PLAN<br>-SEE SHEET 4.                |                                                                                                                   |                             |  |  |  |  |
|                                                                                                                                         |              |                                    |                   |                |                                                                                                                                                                |                                                                                                                   |                             |  |  |  |  |
|                                                                                                                                         |              |                                    |                   |                |                                                                                                                                                                |                                                                                                                   |                             |  |  |  |  |
|                                                                                                                                         | NO           | TATIONS                            |                   |                | OTHER PURPOSE OF PLAN:<br>PART OF THE EASEMENTS FOR PIPELINE AND ANCILLARY PURPOSES<br>SHOWN ON PS709524N ARE TO BE REMOVED UPON REGISTRATION OF<br>THIS PLAN. |                                                                                                                   |                             |  |  |  |  |
|                                                                                                                                         |              |                                    |                   |                |                                                                                                                                                                |                                                                                                                   |                             |  |  |  |  |
| DEPTH LIMITATION: DOES NOT APPLY<br>STAGING: THIS IS A STAGED SUBDIVISION.<br>PLANNING PERMIT No.496/2012                               |              |                                    |                   |                |                                                                                                                                                                | GROUNDS FOR REMOVAL:<br>CONSENT OF BARWON REGION WATER CORPORATION VIDE SEC.6(1)(k)(iii)<br>SUBDIVISION ACT 1988. |                             |  |  |  |  |
| SURVEY: THIS PLAN IS BASED ON SURVEY<br>THIS SURVEY HAS BEEN CONNECTED TO PERMANENT MARK No(s) N/A<br>IN PROCLAIMED SURVEY AREA No. N/A |              |                                    |                   |                |                                                                                                                                                                |                                                                                                                   |                             |  |  |  |  |
| LOTS ON T                                                                                                                               | HIS PLAN MA  | Y BE AFFECTED                      | BY ONE OR         | MORE OWNERS CC | RPORAT                                                                                                                                                         | IONS.                                                                                                             |                             |  |  |  |  |
|                                                                                                                                         |              |                                    |                   | NFORMA         | TION                                                                                                                                                           |                                                                                                                   |                             |  |  |  |  |
| LEGEND:                                                                                                                                 | A – APPURTEN | ANT EASEMENT                       | E – ENCUMBERI     | NG EASEMENT R  | - ENCUMB                                                                                                                                                       | ERING EASEMENT (ROA                                                                                               | AD)                         |  |  |  |  |
|                                                                                                                                         |              |                                    |                   |                |                                                                                                                                                                |                                                                                                                   |                             |  |  |  |  |
| EASEMENT<br>REFERENCE                                                                                                                   | PUR          | RPOSE                              | WIDTH<br>(METRES) | ORIGIN         |                                                                                                                                                                |                                                                                                                   | LAND BENEFITED/IN FAVOUR OF |  |  |  |  |
| E-1 & E-3                                                                                                                               | DRA          | INAGE                              | SEE PLAN          | THIS PLAN      | _                                                                                                                                                              |                                                                                                                   | CITY OF GREATER GEELONG     |  |  |  |  |

| E-2 & E-3 PIPELINES OR ANCILLARY<br>PURPOSES |                                              | SEE PLAN                            | THIS PLAN -<br>Section 136 Water Act                       |                           | ON REGION WA            | TER CORPORATION |  |
|----------------------------------------------|----------------------------------------------|-------------------------------------|------------------------------------------------------------|---------------------------|-------------------------|-----------------|--|
| E-4 & E-6                                    | & E-6 DRAINAGE SEE PLA                       |                                     | PS709524N                                                  | (                         | CITY OF GREATER GEELONG |                 |  |
| E-5 & E-6 PIPELINES OR ANCILLARY<br>PURPOSES |                                              | SEE PLAN                            | PS709524N -<br>Section 136 Water Act                       |                           | ON REGION WA            | TER CORPORATION |  |
| E-8                                          | POWERLINE PURPOSES                           | SEE PLAN                            | PS709524N -<br>Section 88 Electricity<br>Industry Act 2000 |                           | WERCOR AUST             | RALIA LIMITED   |  |
| CIVIL & STRUCTURA                            | L ENGINEERS TOWN PLANNERS LAND S             | URVEYORS                            | DIGITALLY SIGNED BY                                        | SHEET 1 OF 5 SHEETS       |                         |                 |  |
|                                              | BROWN CONSULTING (VI                         | C) PTY LTD                          |                                                            | ORIGINAL SHEET SIZE A3    |                         |                 |  |
| BRO                                          | Level 2, 55 Southbank<br>Southbank VIC 3006  | Boulevard                           |                                                            |                           |                         |                 |  |
| Smart                                        | \ x//k\//bb/b/b/b/                           | 9203 9000<br>9203 9099<br>ng.com.au | REF: M100611/3                                             | version: F                | GL 9/1/14               |                 |  |
| BRISBANE CANBERF                             | RA MELBOURNE GEELONG SUNSHINE COAST SYDNEY S | NGAPORE                             | Armstrong MtDuneed - Stage 3                               | DEVELOPMENT AREA = 1.47ha | 22 LOTS                 |                 |  |