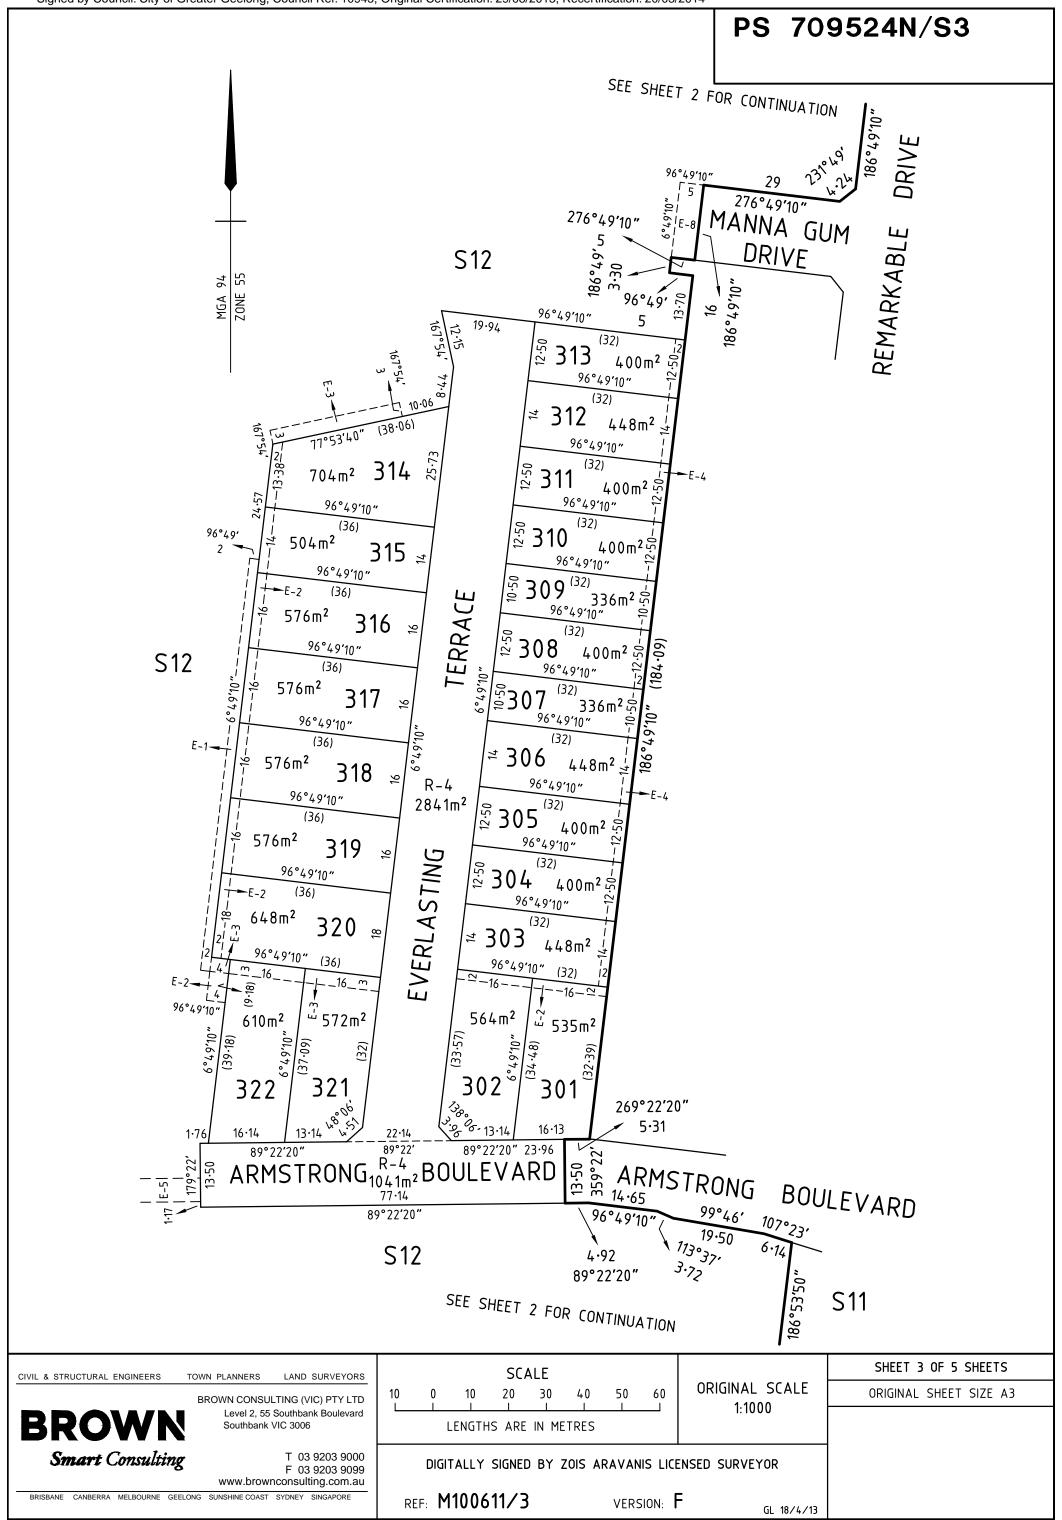

Signed by Council: City of Greater Geelong, Council Ref: 10945, Original Certification: 29/08/2013, Recertification: 20/03/2014

|                                                                                                                                         |              |                                    |                   |                |                                                                                                                                                                | LV USE ONLY PS 709524N/S3                                                                                         |                             |  |  |  |  |
|-----------------------------------------------------------------------------------------------------------------------------------------|--------------|------------------------------------|-------------------|----------------|----------------------------------------------------------------------------------------------------------------------------------------------------------------|-------------------------------------------------------------------------------------------------------------------|-----------------------------|--|--|--|--|
|                                                                                                                                         | PLAN (       | OF SUBI                            | DIVISIC           | <b>N</b>       | ED                                                                                                                                                             | TION 1                                                                                                            |                             |  |  |  |  |
|                                                                                                                                         | L            | DCATION OF L                       | AND               |                |                                                                                                                                                                | ·                                                                                                                 |                             |  |  |  |  |
| PARISH:<br>TOWNSHIP:<br>SECTION:<br>CROWN ALL<br>CROWN POF                                                                              | _OTMENT:     | DUNEED<br>-<br>12<br>F (PART)<br>- |                   |                |                                                                                                                                                                |                                                                                                                   |                             |  |  |  |  |
| TITLE REFE                                                                                                                              | RENCE:       | VOL. FOL.                          |                   |                |                                                                                                                                                                |                                                                                                                   |                             |  |  |  |  |
| LAST PLAN                                                                                                                               | REFERENCE:   | PS 709524 (LOT                     | S9)               |                |                                                                                                                                                                |                                                                                                                   |                             |  |  |  |  |
| POSTAL AL                                                                                                                               |              | ARMSTRONG BOU<br>MOUNT DUNEED      |                   |                |                                                                                                                                                                |                                                                                                                   |                             |  |  |  |  |
|                                                                                                                                         |              | E 266 220                          |                   | NE 55          | NOTATIONS                                                                                                                                                      |                                                                                                                   |                             |  |  |  |  |
| (OF APPROX CENTRE OF N 5 765 650 GDA 94<br>LAND IN PLAN)                                                                                |              |                                    |                   |                | THE LAND BEING SUBDIVIDED IS SHOWN BY THICK CONTINUOUS LINES                                                                                                   |                                                                                                                   |                             |  |  |  |  |
|                                                                                                                                         | VESTING O    | F ROADS AND O                      | R RESERVES        |                | NONE OF THE EASEMENTS AND RIGHTS MENTIONED IN SUB-SECTION (2) OF<br>SECTION 12 OF THE SUBDIVISION ACT 1988 ARE IMPLIED OVER ANY OF<br>THE LAND IN THIS PLAN    |                                                                                                                   |                             |  |  |  |  |
| IDENTIFI                                                                                                                                | ER           | COUNC                              | IL/BODY/PERSO     | )N             |                                                                                                                                                                |                                                                                                                   |                             |  |  |  |  |
| ROADS F                                                                                                                                 | R-4          | CITY OF                            | GREATER GEEL      | ONG            | THIS IS A SPEAR PLAN<br><b>CREATION OF RESTRICTION No.3</b> :<br>A RESTRICTION IS TO BE CREATED UPON REGISTRATION OF THIS PLAN<br>-SEE SHEET 4.                |                                                                                                                   |                             |  |  |  |  |
|                                                                                                                                         |              |                                    |                   |                |                                                                                                                                                                |                                                                                                                   |                             |  |  |  |  |
|                                                                                                                                         |              |                                    |                   |                |                                                                                                                                                                |                                                                                                                   |                             |  |  |  |  |
|                                                                                                                                         | NO           | TATIONS                            |                   |                | OTHER PURPOSE OF PLAN:<br>PART OF THE EASEMENTS FOR PIPELINE AND ANCILLARY PURPOSES<br>SHOWN ON PS709524N ARE TO BE REMOVED UPON REGISTRATION OF<br>THIS PLAN. |                                                                                                                   |                             |  |  |  |  |
|                                                                                                                                         |              |                                    |                   |                |                                                                                                                                                                |                                                                                                                   |                             |  |  |  |  |
| DEPTH LIMITATION: DOES NOT APPLY<br>STAGING: THIS IS A STAGED SUBDIVISION.<br>PLANNING PERMIT No.496/2012                               |              |                                    |                   |                |                                                                                                                                                                | GROUNDS FOR REMOVAL:<br>CONSENT OF BARWON REGION WATER CORPORATION VIDE SEC.6(1)(k)(iii)<br>SUBDIVISION ACT 1988. |                             |  |  |  |  |
| SURVEY: THIS PLAN IS BASED ON SURVEY<br>THIS SURVEY HAS BEEN CONNECTED TO PERMANENT MARK No(s) N/A<br>IN PROCLAIMED SURVEY AREA No. N/A |              |                                    |                   |                |                                                                                                                                                                |                                                                                                                   |                             |  |  |  |  |
| LOTS ON T                                                                                                                               | HIS PLAN MA  | Y BE AFFECTED                      | BY ONE OR         | MORE OWNERS CC | RPORAT                                                                                                                                                         | IONS.                                                                                                             |                             |  |  |  |  |
|                                                                                                                                         |              |                                    |                   | NFORMA         | TION                                                                                                                                                           |                                                                                                                   |                             |  |  |  |  |
| LEGEND:                                                                                                                                 | A – APPURTEN | ANT EASEMENT                       | E – ENCUMBERI     | NG EASEMENT R  | - ENCUMB                                                                                                                                                       | ERING EASEMENT (ROA                                                                                               | AD)                         |  |  |  |  |
|                                                                                                                                         |              |                                    |                   |                |                                                                                                                                                                |                                                                                                                   |                             |  |  |  |  |
| EASEMENT<br>REFERENCE                                                                                                                   | PUR          | RPOSE                              | WIDTH<br>(METRES) | ORIGIN         |                                                                                                                                                                |                                                                                                                   | LAND BENEFITED/IN FAVOUR OF |  |  |  |  |
| E-1 & E-3                                                                                                                               | DRA          | INAGE                              | SEE PLAN          | THIS PLAN      | _                                                                                                                                                              |                                                                                                                   | CITY OF GREATER GEELONG     |  |  |  |  |

| E-2 & E-3 PIPELINES OR ANCILLARY<br>PURPOSES |                                              | SEE PLAN                            | THIS PLAN -<br>Section 136 Water Act                       |                           | ON REGION WA            | TER CORPORATION |  |
|----------------------------------------------|----------------------------------------------|-------------------------------------|------------------------------------------------------------|---------------------------|-------------------------|-----------------|--|
| E-4 & E-6                                    | & E-6 DRAINAGE SEE PLA                       |                                     | PS709524N                                                  | (                         | CITY OF GREATER GEELONG |                 |  |
| E-5 & E-6 PIPELINES OR ANCILLARY<br>PURPOSES |                                              | SEE PLAN                            | PS709524N -<br>Section 136 Water Act                       |                           | ON REGION WA            | TER CORPORATION |  |
| E-8                                          | POWERLINE PURPOSES                           | SEE PLAN                            | PS709524N -<br>Section 88 Electricity<br>Industry Act 2000 |                           | WERCOR AUST             | RALIA LIMITED   |  |
| CIVIL & STRUCTURA                            | L ENGINEERS TOWN PLANNERS LAND S             | URVEYORS                            | DIGITALLY SIGNED BY                                        | SHEET 1 OF 5 SHEETS       |                         |                 |  |
|                                              | BROWN CONSULTING (VI                         | C) PTY LTD                          |                                                            | ORIGINAL SHEET SIZE A3    |                         |                 |  |
| BRO                                          | Level 2, 55 Southbank<br>Southbank VIC 3006  | Boulevard                           |                                                            |                           |                         |                 |  |
| Smart                                        | \ x//k\//bb/b/b/b/                           | 9203 9000<br>9203 9099<br>ng.com.au | REF: M100611/3                                             | version: F                | GL 9/1/14               |                 |  |
| BRISBANE CANBERF                             | RA MELBOURNE GEELONG SUNSHINE COAST SYDNEY S | NGAPORE                             | Armstrong MtDuneed - Stage 3                               | DEVELOPMENT AREA = 1.47ha | 22 LOTS                 |                 |  |