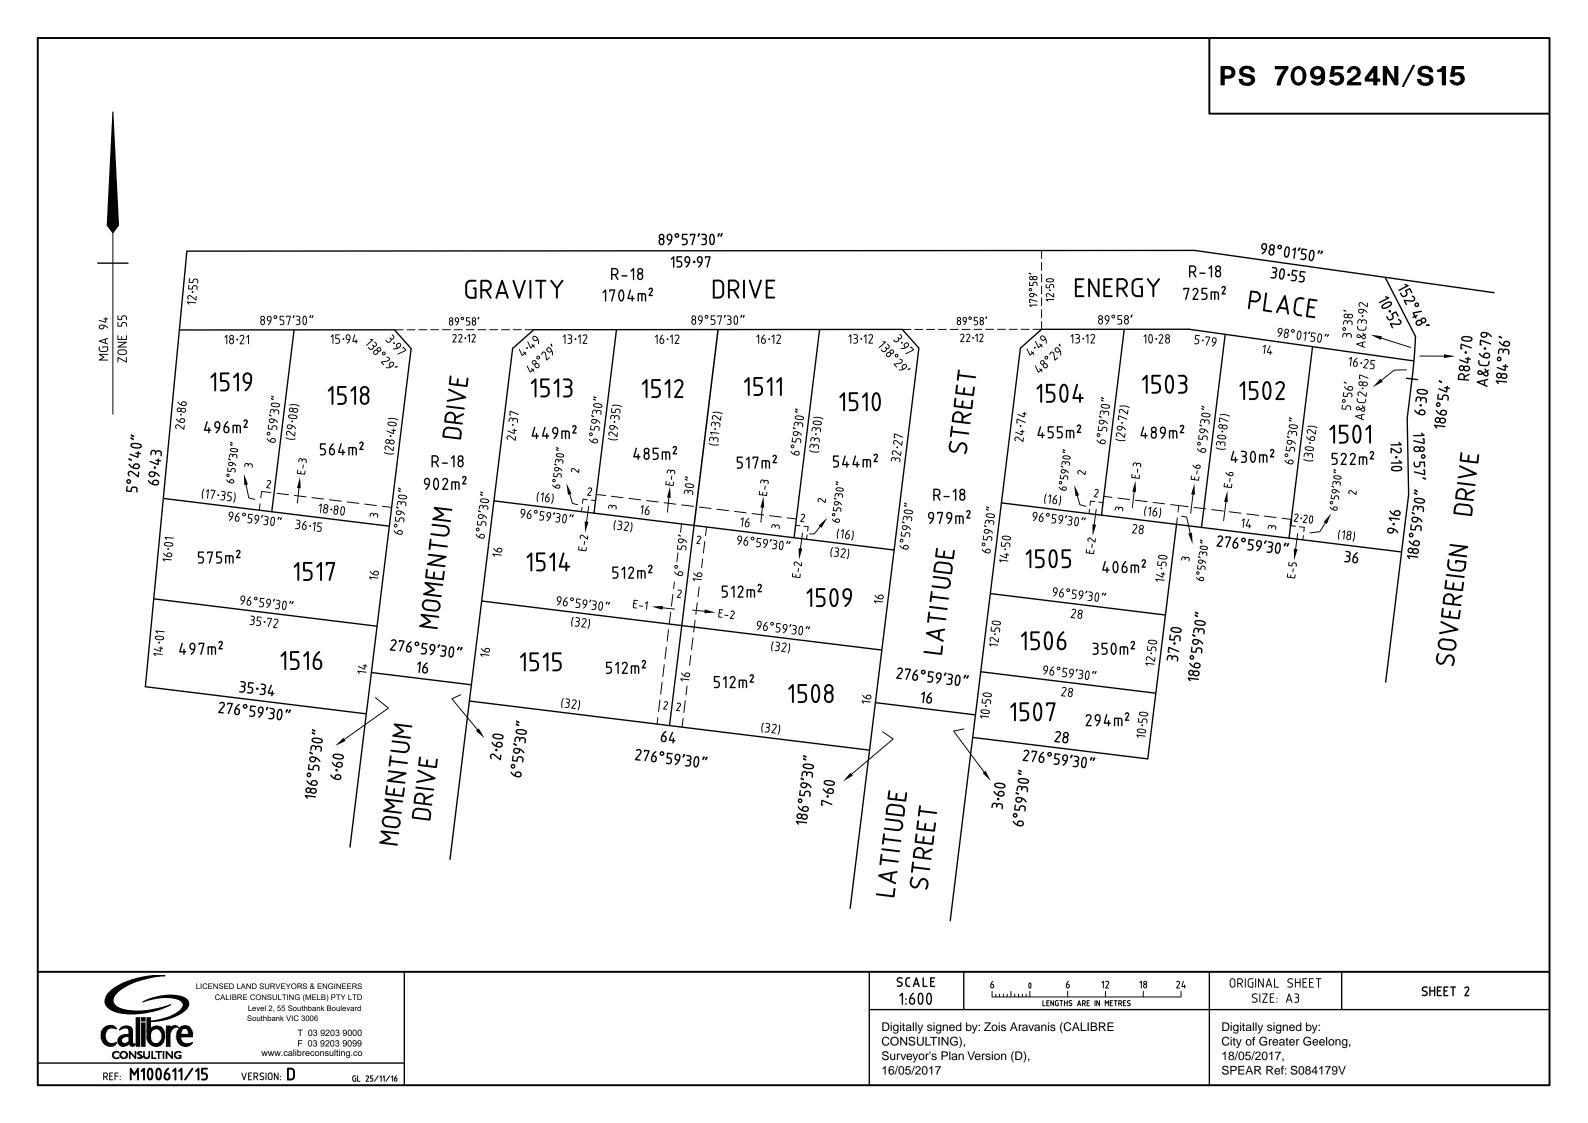

LINES<br>PI<br>PIPELINES<br>PI<br>D<br>PIPELINES<br>PI | SED ON SURVEY<br>INNECTED TO PERMAN<br>EA No. N/A<br>ENANT EASEMENT<br>Purpose<br>RAINAGE<br>G OR ANCILLARY<br>URPOSES<br>RAINAGE<br>G OR ANCILLARY | E - ENCUMBER<br>Width<br>(Metres)<br>SEE PLAN<br>SEE PLAN<br>SEE PLAN<br>SEE PLAN | EASEMENT F                                                                                                                                  | N<br>N<br>Act 1989<br>N<br>I -                                                                                                                                                                            | ERING EASEMENT (RO                    | Land Benefited/In<br>CITY OF GREATER<br>BARWON REGION WATEI<br>CITY OF GREATER | GEELONG<br>R CORPORATION<br>GEELONG |  |



## PS 709524N/S15

### **CREATION OF RESTRICTION No.15**

UPON REGISTRATION OF THIS PLAN THE FOLLOWING RESTRICTION IS CREATED

LAND TO BE BURDENED: LOTS 1501 TO 1506 & 1508 TO 1519 (ALL INCLUSIVE) LAND TO BENEFIT: LOTS 1501 TO 1506 & 1508 TO 1519 (ALL INCLUSIVE)

#### **DESCRIPTION OF RESTRICTION**

THE REGISTERED PROPRIETOR OR PROPRIETORS FOR THE TIME BEING OF A LOT ON THIS PLAN OF SUBDIVISION HIS HEIRS EXECUTORS ADMINISTRATORS AND TRANSFEREES SHALL NOT AT ANY TIME ON THE SAID LOT OR ANY PART OR PARTS THEREOF:

- (i) BUILD OR CAUSE TO BE BUILT OR ALLOW TO BE BUILT OR ALLOW TO REMAIN MORE THAN ONE PRIVATE DWELLING-HOUSE (WHICH EXPRESSION SHALL INCLUDE A HOUSE, APARTMENT, UNIT OR FLAT);
- (ii) BUILD OR CAUSE TO BE BUILT OR ALLOW TO BE BUILT OR ALLOW TO REMAIN A DWELLING-HOUSE OR ANY OTHER