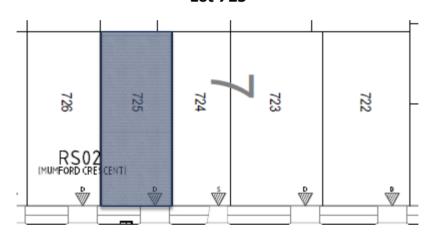

Certificate of Controlled Filling Earthworks Operations (AS3798 – Level 1 Inspection & Testing) AGTE240310, William Lakes Stage 7 Lot 725

#### Level 1 Site Area

The filling in the areas as defined above and in the Level 1 Report pertaining to the above mentioned project meets the requirements for "structural fill for residential applications" in accordance with AS3798. The fill has been placed, compacted and tested in accordance with AS3798 and the fill meets the requirements for controlled fill in accordance with AS2870 (2011) "Residential Slabs and Footings".