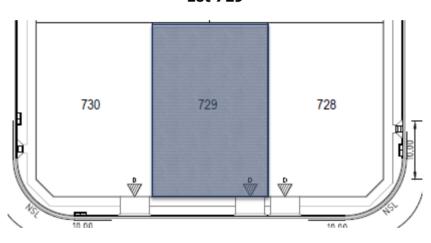

Certificate of Controlled Filling Earthworks Operations (AS3798 – Level 1 Inspection & Testing) AGTE240310, William Lakes Stage 7 Lot 725

#### Level 1 Site Area

The filling in the areas as defined above and in the Level 1 Report pertaining to the above mentioned project meets the requirements for "structural fill for residential applications" in accordance with AS3798. The fill has been placed, compacted and tested in accordance with AS3798 and the fill meets the requirements for controlled fill in accordance with AS2870 (2011) "Residential Slabs and Footings".