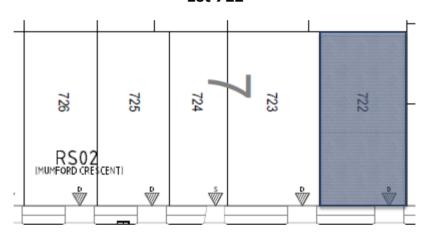

Certificate of Controlled Filling Earthworks Operations (AS3798 – Level 1 Inspection & Testing) AGTE240310, William Lakes Stage 7 Lot 722