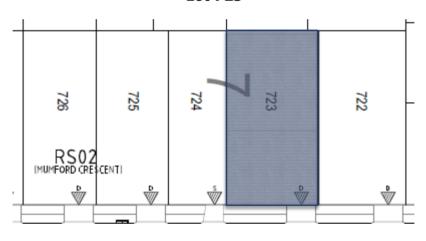

Certificate of Controlled Filling Earthworks Operations (AS3798 – Level 1 Inspection & Testing) AGTE240310, William Lakes Stage 7 Lot 723