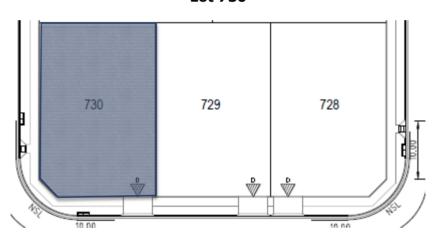

Certificate of Controlled Filling Earthworks Operations (AS3798 – Level 1 Inspection & Testing) AGTE240310, William Lakes Stage 7 Lot 730

#### Level 1 Site Area

The filling in the areas as defined above and in the Level 1 Report pertaining to the above mentioned project meets the requirements for "structural fill for residential applications" in accordance with AS3798. The fill has been placed, compacted and tested in accordance with AS3798 and the fill meets the requirements for controlled fill in accordance with AS2870 (2011) "Residential Slabs and Footings".