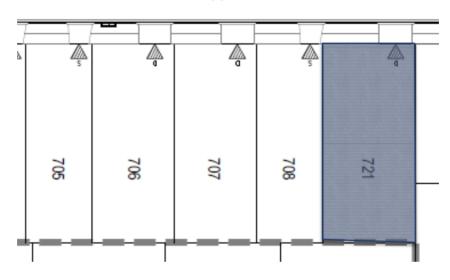

Certificate of Controlled Filling Earthworks Operations (AS3798 – Level 1 Inspection & Testing) AGTE240310, William Lakes Stage 7 Lot 721

Level 1 Site Area

The filling in the areas as defined above and in the Level 1 Report pertaining to the above mentioned project meets the requirements for "structural fill for residential applications" in accordance with AS3798. The fill has been placed, compacted and tested in accordance with AS3798 and the fill meets the requirements for controlled fill in accordance with AS2870 (2011) "Residential Slabs and Footings".