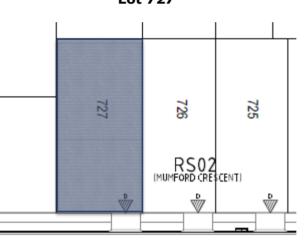

Certificate of Controlled Filling Earthworks Operations (AS3798 – Level 1 Inspection & Testing) AGTE240310, William Lakes Stage 7 Lot 727

Level 1 Site Area

The filling in the areas as defined above and in the Level 1 Report pertaining to the above mentioned project meets the requirements for "structural fill for residential applications" in accordance with AS3798. The fill has been placed, compacted and tested in accordance with AS3798 and the fill meets the requirements for controlled fill in accordance with AS2870 (2011) "Residential Slabs and Footings".