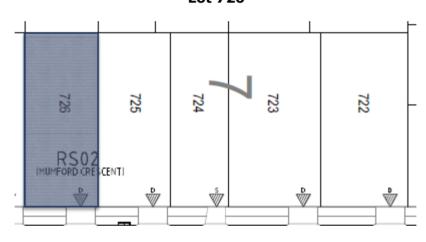

Certificate of Controlled Filling Earthworks Operations (AS3798 – Level 1 Inspection & Testing) AGTE240310, William Lakes Stage 7 Lot 726

#### Level 1 Site Area

The filling in the areas as defined above and in the Level 1 Report pertaining to the above mentioned project meets the requirements for "structural fill for residential applications" in accordance with AS3798. The fill has been placed, compacted and tested in accordance with AS3798 and the fill meets the requirements for controlled fill in accordance with AS2870 (2011) "Residential Slabs and Footings".