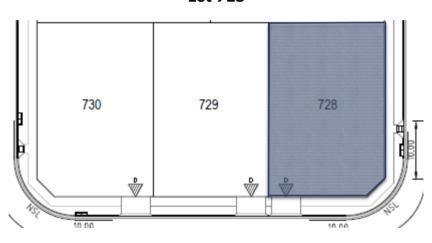

Certificate of Controlled Filling Earthworks Operations (AS3798 – Level 1 Inspection & Testing) AGTE240310, William Lakes Stage 7 Lot 728

#### Level 1 Site Area

The filling in the areas as defined above and in the Level 1 Report pertaining to the above mentioned project meets the requirements for "structural fill for residential applications" in accordance with AS3798. The fill has been placed, compacted and tested in accordance with AS3798 and the fill meets the requirements for controlled fill in accordance with AS2870 (2011) "Residential Slabs and Footings".