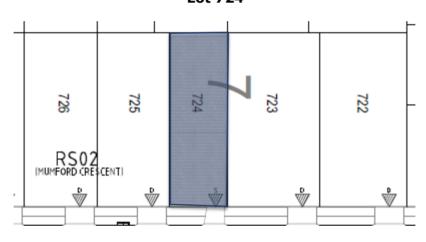

Certificate of Controlled Filling Earthworks Operations (AS3798 – Level 1 Inspection & Testing) AGTE240310, William Lakes Stage 7 Lot 724