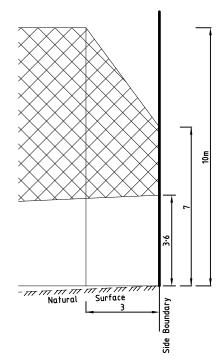

(E) Profile

Natural surface rising from side boundary

Natural surface falling from side boundary

Profile

Natural Surface

Matural 3

Natural 3

Natural surface rising from side boundary

Natural surface falling from side boundary

Level 3, 1 Southbank Boulevard Southbank, Victoria 3006 03) 7019 8400

DEVELOP
WITH \_\_\_\_
CONFIDENCE TM

www.veris.com.au
Formerly
Bosco Jonson

| _ | WARATAH - 10                              |                                                    | LENGTHS ARE IN METRES                                                                                                          | SCALE                                                      | ORIGINAL SHEET SIZE A3 |  |
|---|-------------------------------------------|----------------------------------------------------|--------------------------------------------------------------------------------------------------------------------------------|------------------------------------------------------------|------------------------|--|
|   | LICENSED SURVEYOR GREGORY STUART WILLIAMS |                                                    |                                                                                                                                |                                                            | SHEET 12               |  |
|   | DATE 06/05/19 VERSION F                   | <b>REFERENCE</b> 30232103 <b>DRAWING</b> 3023210AF | Digitally signed by: Gregory S Williams, Licensed Surveyor,<br>Surveyor's Plan Version (F),<br>06/05/2019, SPEAR Ref: S112915J | Digitally sign<br>Hume City C<br>11/06/2019,<br>SPEAR Ref: | City Council,          |  |