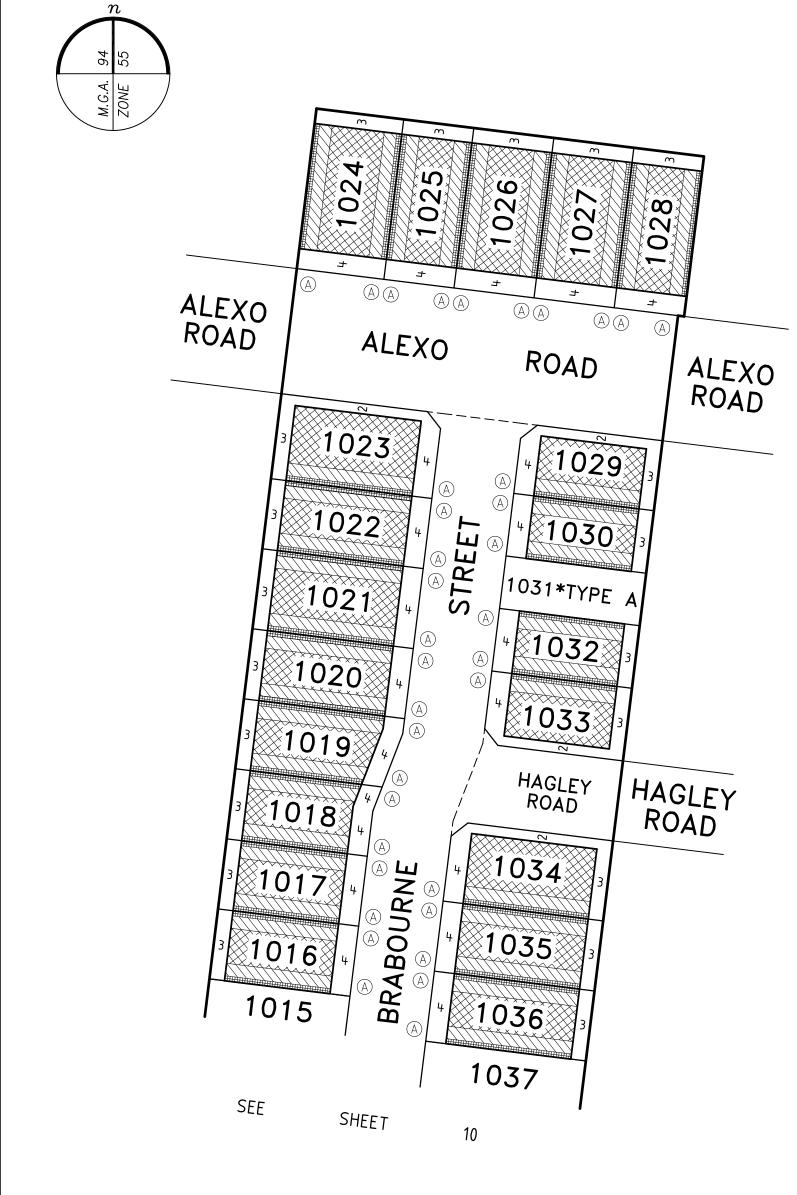

### DESCRIPTION OF RESTRICTION:

Table of land burdened and land benefited:

| BURDENED LOT No. | BENEFITING LOTS ON THIS PLAN |
|------------------|------------------------------|
| 1001             | 1002                         |
| 1002             | 1001, 1003                   |
| 1003             | 1002, 1004                   |
| 1004             | 1003                         |
| 1005             | 1004                         |
| 1006             | 1007                         |
| 1007             | 1006, 1008                   |
| 1008             | 1007, 1009                   |
| 1009             | 1008, 1010                   |
| 1010             | 1009, 1011                   |
| 1011             | 1010, 1012                   |
| 1012             | 1011, 1013                   |
| 1013             | 1012, 1014                   |
| 1014             | 1013, 1015                   |
| 1015             | 1014, 1016                   |
| 1016             | 1015, 1017                   |
| 1017             | 1016, 1018                   |
| 1018             | 1017, 1019                   |
| 1019             | 1018, 1020                   |

| BURDENED LOT No. | BENEFITING LOTS ON THIS PLAN |
|------------------|------------------------------|
| 1020             | 1019, 1021                   |
| 1021             | 1020, 1022                   |
| 1022             | 1021, 1023                   |
| 1023             | 1022                         |
| 1024             | 1025                         |
| 1025             | 1024, 1026                   |
| 1026             | 1025, 1027                   |
| 1027             | 1026, 1028                   |
| 1028             | 1027                         |
| 1029             | 1030                         |
| 1030             | 1029, 1031                   |
| 1032             | 1031, 1033                   |
| 1033             | 1032                         |
| 1034             | 1035                         |
| 1035             | 1034, 1036                   |
| 1036             | 1035, 1037                   |
| 1037             | 1036                         |
| 1038             | 1039                         |
| 1039             | 1038                         |

CONTINUED ON SHEET 6

WARATAH - 10

Level 3, 1 Southbank Boulevard Southbank, Victoria 3006 03) 7019 8400

DEVELOP WITH \_\_\_\_ CONFIDENCE ™ www.veris.com.au
Formerly
Bosco Jonson

LICENSED SURVEYOR GREGORY STUART WILLIAMS