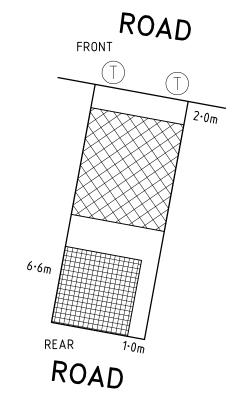

### BUILDING ENVELOPE SCHEDULE

### See Plan of Subdivision PS810989A

**LEGEND** 

#### EXAMPLE OF TYPICAL BUILDING ENVELOPE SETBACKS

#### EXAMPLE OF REAR LOADED TERRACE LOT

11/06/2019,

SPEAR Ref: S112915J

#### <u>Notations</u>

- The front and side setbacks are measured to the outermost walls of the buildings.
- Garages must be setback a minimum of 5.0m from the front street boundary unless otherwise noted.
- Walls less than 1.0m from the boundary must be within 200mm of the boundary.
- The BBZ shall be applicable to one side boundary only, one side boundary must be kept clear of buildings. Terrace style lots are exempt from this requirement.
- The setback to a side street boundary for a corner lot is 2m unless noted otherwise.
- Where the minimum front setback is 3.0m or more, porches, verandahs and architectural features can encroach into the front setback by up to 1.5m.
- Where the minimum front setback is less than 3.0m, porches, verandahs and architectural features can encroach into the front setback by up to 1.0m.

Refer "Diagrams and Plans" in this document for further definitions

Single Storey Building Envelope hatch types

Building to Boundary Zone

Double Storey Building Envelope hatch types

Overlooking Zone - Habitable room windows or raised open spaces are a source of overlooking

Non Overlooking Zone - Habitable room windows or raised open spaces are not a source of overlooking

The registered proprietor or proprietors of the lot are required to build in accordance with the approved building envelopes shown hereon and in the "Profile Diagrams" in this document.

06/05/2019, SPEAR Ref: S112915J

WITH CONFIDENCE ™

Formerly **Bosco Jonson** 

PS 810989A

LOTS UNDER 300m<sup>2</sup> DO NOT INCLUDE BUILDING ENVELOPES AS THEY ARE SUBJECT TO EITHER THE SMALL LOT HOUSING CODE OR REQUIRE A SPECIFIC SEPARATE PERMIT FOR A DWELLING. SEE SMALL LOT HOUSING CODE IN RELATION TO TYPE A LOTS.