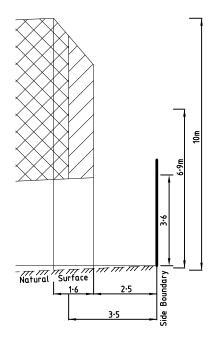

Digitally signed by: Hume City Council, 11/06/2019, SPEAR Ref: S112915J

**PS 810989A** 

PROFILE DIAGRAMS CONTINUED

(D) Profile

Natural surface rising from side boundary

Natural surface falling from side boundary

(E) Profile

Natural surface rising from side boundary

Natural surface falling from side boundary

Profile

Natural Surface

Matural 3

Natural 3

Natural surface rising from side boundary