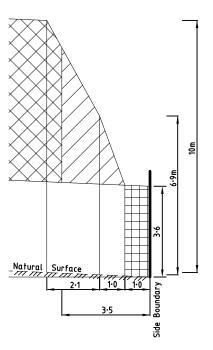

**PS 810989A** 

(A)

Profile

Natural surface rising from side boundary

Natural surface falling from side boundary

Profile

Natural surface rising from side boundary

Natural surface falling from side boundary

Profile

Natural surface rising from side boundary

Natural surface falling from side boundary

Level 3, 1 Southbank Boulevard Southbank, Victoria 3006 03) 7019 8400

DEVELOP WITH \_\_\_\_ CONFIDENCE ™ www.veris.com.au
Formerly
Bosco Jonson