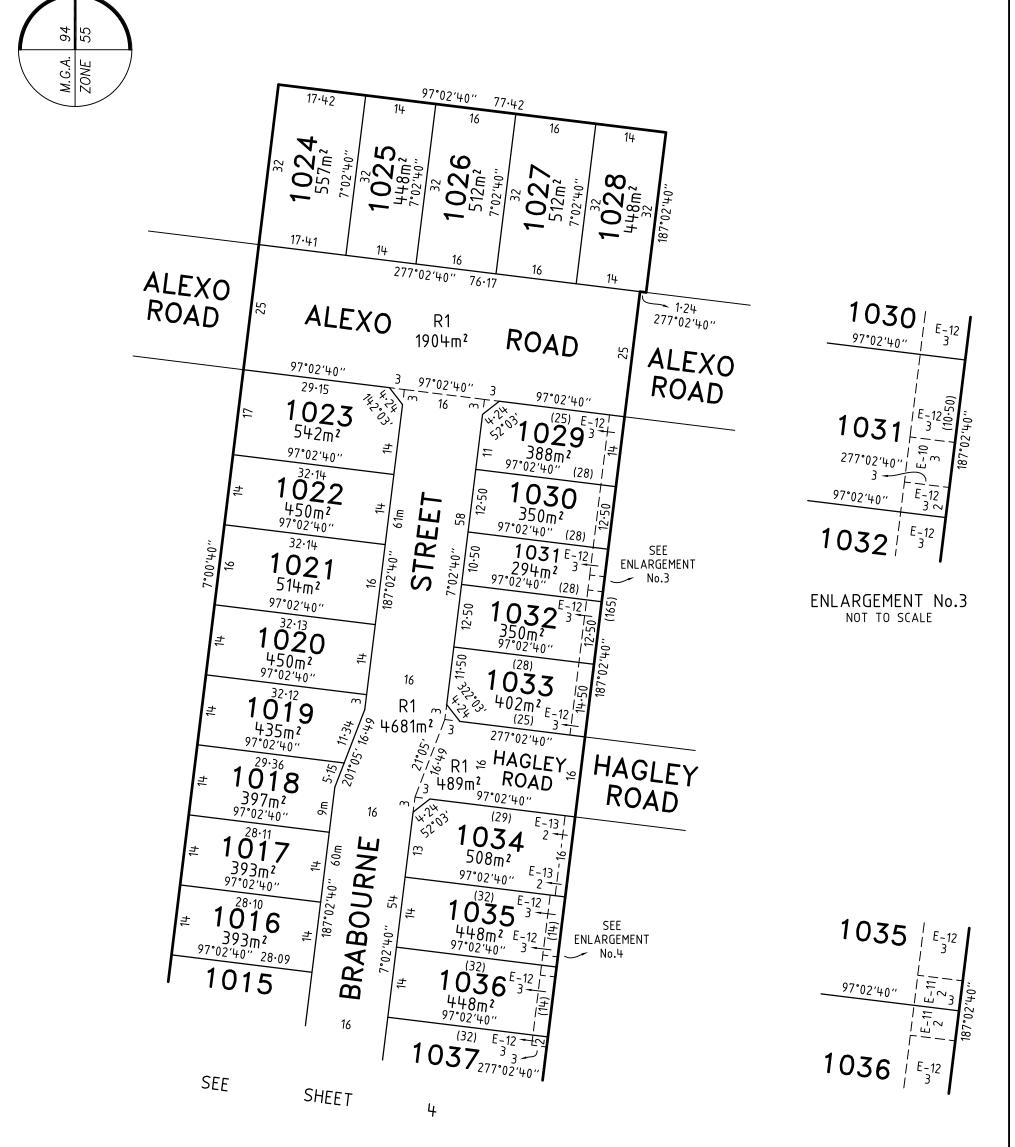

### DESCRIPTION OF RESTRICTION:

Table of land burdened and land benefited:

| BURDENED LOT No. | BENEFITING LOTS ON THIS PLAN |
|------------------|------------------------------|
| 1001             | 1002                         |
| 1002             | 1001, 1003                   |
| 1003             | 1002, 1004                   |
| 1004             | 1003                         |
| 1005             | 1004                         |
| 1006             | 1007                         |
| 1007             | 1006, 1008                   |
| 1008             | 1007, 1009                   |
| 1009             | 1008, 1010                   |
| 1010             | 1009, 1011                   |
| 1011             | 1010, 1012                   |
| 1012             | 1011, 1013                   |
| 1013             | 1012, 1014                   |
| 1014             | 1013, 1015                   |
| 1015             | 1014, 1016                   |
| 1016             | 1015, 1017                   |
| 1017             | 1016, 1018                   |
| 1018             | 1017, 1019                   |
| 1019             | 1018, 1020                   |

| BURDENED LOT No. | BENEFITING LOTS ON THIS PLAN |
|------------------|------------------------------|
| 1020             | 1019, 1021                   |
| 1021             | 1020, 1022                   |
| 1022             | 1021, 1023                   |
| 1023             | 1022                         |
| 1024             | 1025                         |
| 1025             | 1024, 1026                   |
| 1026             | 1025, 1027                   |
| 1027             | 1026, 1028                   |
| 1028             | 1027                         |
| 1029             | 1030                         |
| 1030             | 1029, 1031                   |
| 1032             | 1031, 1033                   |
| 1033             | 1032                         |
| 1034             | 1035                         |
| 1035             | 1034, 1036                   |
| 1036             | 1035, 1037                   |
| 1037             | 1036                         |
| 1038             | 1039                         |
| 1039             | 1038                         |

### DESCRIPTION OF RESTRICTION:

Table of land burdened and land benefited:

| BURDENED LOTS SUBJECT<br>TO THE SMALL LOT<br>HOUSING CODE | BENEFITING | LOTS | ON | THIS | PLAN |
|-----------------------------------------------------------|------------|------|----|------|------|
| 1031                                                      | 1030, 1032 |      |    |      |      |