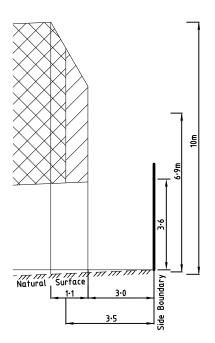

**PS 810989A** 

(A)

Profile

Natural surface rising from side boundary

Natural surface falling from side boundary

Profile

Natural surface rising from side boundary

Natural surface falling from side boundary

Profile

Natural surface rising from side boundary

Natural surface falling from side boundary

Level 3, 1 Southbank Boulevard Southbank, Victoria 3006 03) 7019 8400

DEVELOP WITH \_\_\_\_ CONFIDENCE ™ www.veris.com.au
Formerly
Bosco Jonson

Digitally signed by: Hume City Council, 11/06/2019, SPEAR Ref: S112915J

**PS 810989A** 

PROFILE DIAGRAMS CONTINUED

(D) Profile

Natural surface rising from side boundary

Natural surface falling from side boundary

(E) Profile

Natural surface rising from side boundary

Natural surface falling from side boundary

Profile

Natural Surface

Matural 3

Natural 3

Natural surface rising from side boundary

Natural surface falling from side boundary

Level 3, 1 Southbank Boulevard Southbank, Victoria 3006 03) 7019 8400

DEVELOP
WITH \_\_\_\_
CONFIDENCE TM

www.veris.com.au
Formerly
Bosco Jonson

| _ | WARATAH - 10                              |                                                    | LENGTHS ARE IN METRES                                                                                                          | SCALE                                                      | ORIGINAL SHEET SIZE A3 |  |
|---|-------------------------------------------|----------------------------------------------------|--------------------------------------------------------------------------------------------------------------------------------|------------------------------------------------------------|------------------------|--|
|   | LICENSED SURVEYOR GREGORY STUART WILLIAMS |                                                    |                                                                                                                                |                                                            | SHEET 12               |  |
|   | DATE 06/05/19 VERSION F                   | <b>REFERENCE</b> 30232103 <b>DRAWING</b> 3023210AF | Digitally signed by: Gregory S Williams, Licensed Surveyor,<br>Surveyor's Plan Version (F),<br>06/05/2019, SPEAR Ref: S112915J | Digitally sign<br>Hume City C<br>11/06/2019,<br>SPEAR Ref: | City Council,          |  |