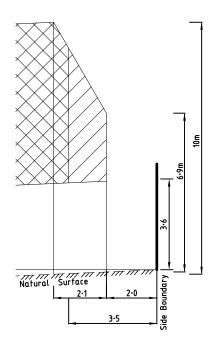

Digitally signed by: Hume City Council, 11/06/2019, SPEAR Ref: S112915J

**PS 810989A** 

PROFILE DIAGRAMS CONTINUED

(D) Profile

Natural surface rising from side boundary

Natural surface falling from side boundary

(E) Profile

Natural surface rising from side boundary

Natural surface falling from side boundary

Profile

Natural Surface

Matural 3

Natural 3

Natural surface rising from side boundary