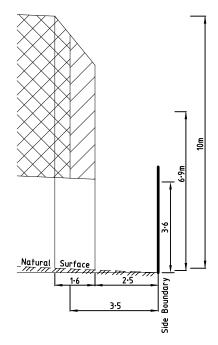

**PS 810989A** 

(A)

Profile

Natural surface rising from side boundary

Natural surface falling from side boundary

Profile

Natural surface rising from side boundary

Natural surface falling from side boundary

Profile

Natural surface rising from side boundary

Natural surface falling from side boundary

Level 3, 1 Southbank Boulevard Southbank, Victoria 3006 03) 7019 8400

DEVELOP WITH \_\_\_\_ CONFIDENCE ™ www.veris.com.au
Formerly
Bosco Jonson