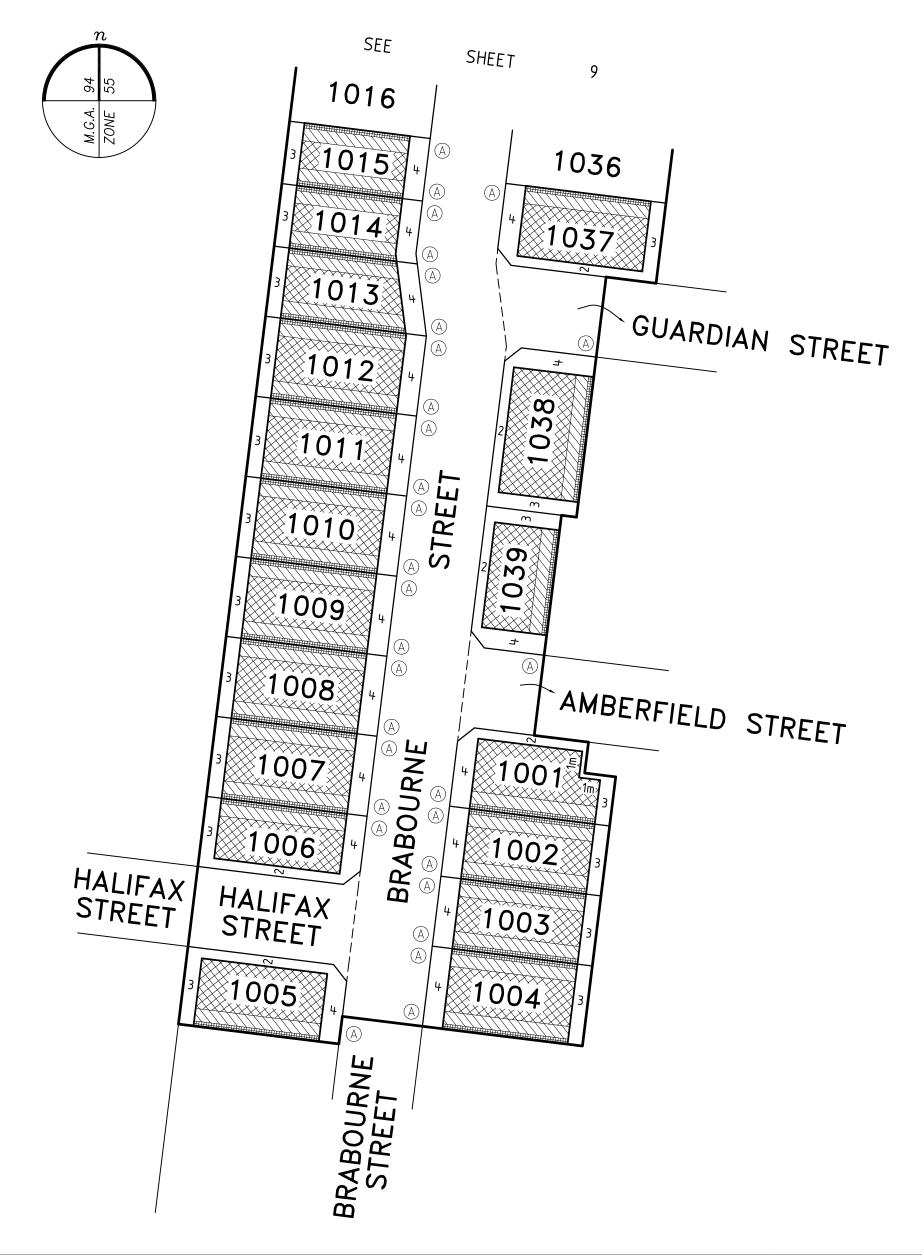

### DESCRIPTION OF RESTRICTION:

Table of land burdened and land benefited:

| BURDENED LOT No. | BENEFITING LOTS ON THIS PLAN |
|------------------|------------------------------|
| 1001             | 1002                         |
| 1002             | 1001, 1003                   |
| 1003             | 1002, 1004                   |
| 1004             | 1003                         |
| 1005             | 1004                         |
| 1006             | 1007                         |
| 1007             | 1006, 1008                   |
| 1008             | 1007, 1009                   |
| 1009             | 1008, 1010                   |
| 1010             | 1009, 1011                   |
| 1011             | 1010, 1012                   |
| 1012             | 1011, 1013                   |
| 1013             | 1012, 1014                   |
| 1014             | 1013, 1015                   |
| 1015             | 1014, 1016                   |
| 1016             | 1015, 1017                   |
| 1017             | 1016, 1018                   |
| 1018             | 1017, 1019                   |
| 1019             | 1018, 1020                   |

| BURDENED LOT No. | BENEFITING LOTS ON THIS PLAN |
|------------------|------------------------------|
| 1020             | 1019, 1021                   |
| 1021             | 1020, 1022                   |
| 1022             | 1021, 1023                   |
| 1023             | 1022                         |
| 1024             | 1025                         |
| 1025             | 1024, 1026                   |
| 1026             | 1025, 1027                   |
| 1027             | 1026, 1028                   |
| 1028             | 1027                         |
| 1029             | 1030                         |
| 1030             | 1029, 1031                   |
| 1032             | 1031, 1033                   |
| 1033             | 1032                         |
| 1034             | 1035                         |
| 1035             | 1034, 1036                   |
| 1036             | 1035, 1037                   |
| 1037             | 1036                         |
| 1038             | 1039                         |
| 1039             | 1038                         |