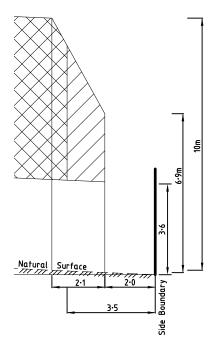

Digitally signed by: Hume City Council, 11/06/2019, SPEAR Ref: S112915J

**PS 810989A** 

PROFILE DIAGRAMS CONTINUED

(D) Profile

Natural surface rising from side boundary

Natural surface falling from side boundary

(E) Profile

Natural surface rising from side boundary

Natural surface falling from side boundary

Profile

Natural Surface

Matural 3

Natural 3

Natural surface rising from side boundary