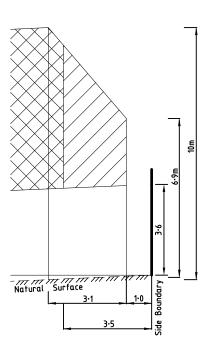

**PS 810989A** 

(A)

Profile

Natural surface rising from side boundary

Natural surface falling from side boundary

Profile

Natural surface rising from side boundary

Natural surface falling from side boundary

Profile

Natural surface rising from side boundary

Natural surface falling from side boundary

Level 3, 1 Southbank Boulevard Southbank, Victoria 3006 03) 7019 8400

DEVELOP WITH \_\_\_\_ CONFIDENCE ™ www.veris.com.au
Formerly
Bosco Jonson

Digitally signed by: Hume City Council, 11/06/2019, SPEAR Ref: S112915J

**PS 810989A** 

PROFILE DIAGRAMS CONTINUED

(D) Profile

Natural surface rising from side boundary

Natural surface falling from side boundary

(E) Profile

Natural surface rising from side boundary

Natural surface falling from side boundary

Profile

Natural Surface

Matural 3

Natural 3

Natural surface rising from side boundary

Natural surface falling from side boundary

Level 3, 1 Southbank Boulevard Southbank, Victoria 3006 03) 7019 8400

DEVELOP
WITH \_\_\_\_
CONFIDENCE TM

www.veris.com.au
Formerly
Bosco Jonson

| _ | WARATAH - 10                              |                                                    | LENGTHS ARE IN METRES                                                                                                          | SCALE                                                      | ORIGINAL SHEET SIZE A3 |  |
|---|-------------------------------------------|----------------------------------------------------|--------------------------------------------------------------------------------------------------------------------------------|------------------------------------------------------------|------------------------|--|
|   | LICENSED SURVEYOR GREGORY STUART WILLIAMS |                                                    |                                                                                                                                |                                                            | SHEET 12               |  |
|   | DATE 06/05/19 VERSION F                   | <b>REFERENCE</b> 30232103 <b>DRAWING</b> 3023210AF | Digitally signed by: Gregory S Williams, Licensed Surveyor,<br>Surveyor's Plan Version (F),<br>06/05/2019, SPEAR Ref: S112915J | Digitally sign<br>Hume City C<br>11/06/2019,<br>SPEAR Ref: | City Council,          |  |