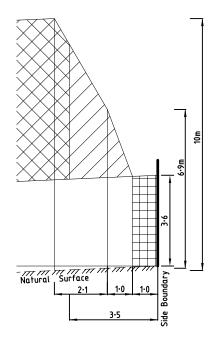

**PS 810989A** 

(A)

Profile

Natural surface rising from side boundary

Natural surface falling from side boundary

Profile

Natural surface rising from side boundary

Natural surface falling from side boundary

Profile

Natural surface rising from side boundary

Natural surface falling from side boundary

Level 3, 1 Southbank Boulevard Southbank, Victoria 3006 03) 7019 8400

DEVELOP WITH \_\_\_\_ CONFIDENCE ™ www.veris.com.au
Formerly
Bosco Jonson