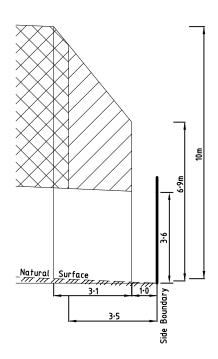

**PS 810989A** 

(A)

Profile

Natural surface rising from side boundary

Natural surface falling from side boundary

Profile

Natural surface rising from side boundary

Natural surface falling from side boundary

Profile

Natural surface rising from side boundary

Natural surface falling from side boundary

Level 3, 1 Southbank Boulevard Southbank, Victoria 3006 03) 7019 8400

DEVELOP WITH \_\_\_\_ CONFIDENCE ™ www.veris.com.au
Formerly
Bosco Jonson

Digitally signed by: Hume City Council, 11/06/2019, SPEAR Ref: S112915J

**PS 810989A** 

PROFILE DIAGRAMS CONTINUED

(D) Profile

Natural surface rising from side boundary

Natural surface falling from side boundary

(E) Profile

Natural surface rising from side boundary

Natural surface falling from side boundary

Profile

Natural Surface

Matural 3

Natural 3

Natural surface rising from side boundary

Natural surface falling from side boundary

Level 3, 1 Southbank Boulevard Southbank, Victoria 3006 03) 7019 8400

DEVELOP
WITH \_\_\_\_
CONFIDENCE TM

www.veris.com.au
Formerly
Bosco Jonson

| _ | WARATAH - 10                              |                                                    | LENGTHS ARE IN METRES                                                                                                          | SCALE                                                      | ORIGINAL SHEET SIZE A3 |  |
|---|-------------------------------------------|----------------------------------------------------|--------------------------------------------------------------------------------------------------------------------------------|------------------------------------------------------------|------------------------|--|
|   | LICENSED SURVEYOR GREGORY STUART WILLIAMS |                                                    |                                                                                                                                |                                                            | SHEET 12               |  |
|   | DATE 06/05/19 VERSION F                   | <b>REFERENCE</b> 30232103 <b>DRAWING</b> 3023210AF | Digitally signed by: Gregory S Williams, Licensed Surveyor,<br>Surveyor's Plan Version (F),<br>06/05/2019, SPEAR Ref: S112915J | Digitally sign<br>Hume City C<br>11/06/2019,<br>SPEAR Ref: | City Council,          |  |