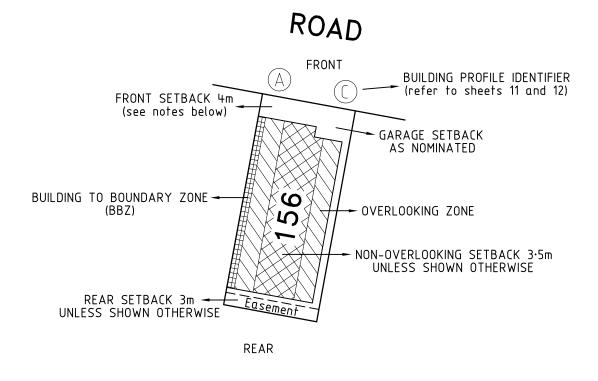

### BUILDING ENVELOPE SCHEDULE

### See Plan of Subdivision PS810989A

**LEGEND** 

#### EXAMPLE OF TYPICAL BUILDING ENVELOPE SETBACKS

#### EXAMPLE OF REAR LOADED TERRACE LOT

11/06/2019,

SPEAR Ref: S112915J

#### <u>Notations</u>

- The front and side setbacks are measured to the outermost walls of the buildings.
- Garages must be setback a minimum of 5.0m from the front street boundary unless otherwise noted.
- Walls less than 1.0m from the boundary must be within 200mm of the boundary.
- The BBZ shall be applicable to one side boundary only, one side boundary must be kept clear of buildings. Terrace style lots are exempt from this requirement.
- The setback to a side street boundary for a corner lot is 2m unless noted otherwise.
- Where the minimum front setback is 3.0m or more, porches, verandahs and architectural features can encroach into the front setback by up to 1.5m.
- Where the minimum front setback is less than 3.0m, porches, verandahs and architectural features can encroach into the front setback by up to 1.0m.

Refer "Diagrams and Plans" in this document for further definitions

Single Storey Building Envelope hatch types

Building to Boundary Zone

Double Storey Building Envelope hatch types

Overlooking Zone - Habitable room windows or raised open spaces are a source of overlooking

Non Overlooking Zone - Habitable room windows or raised open spaces are not a source of overlooking

The registered proprietor or proprietors of the lot are required to build in accordance with the approved building envelopes shown hereon and in the "Profile Diagrams" in this document.