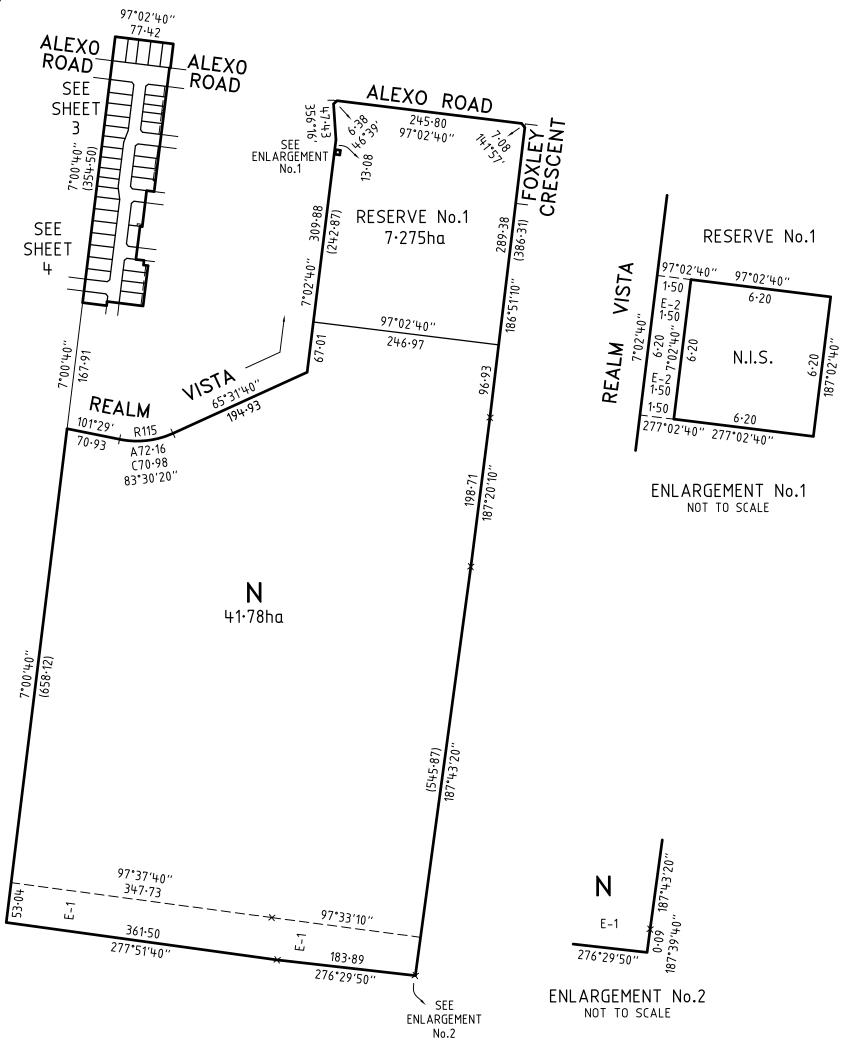

## **PS 810989A**

**LOCATION OF LAND** 

PARISH: **MICKLEHAM** 

TOWNSHIP:

**CROWN ALLOTMENT:** 

**CROWN PORTION:** 16 & 18 (PARTS)

TITLE REFERENCE: VOL 12038 FOL 209

LAST PLAN REFERENCE:

**SECTION:** 

**POSTAL ADDRESS: ALEXO ROAD** (at time of subdivision) MICKLEHAM, 3064

MGA 94 CO-ORDINATES: Ε 314 920 (approx. centre of land in plan) N 5 842 590

LOT M ON PS810932G

**ZONE**: 55

Council Name: Hume City Council

Compliance

**STAGING** 

**VESTING OF ROADS AND/OR RESERVES IDENTIFIER** COUNCIL/BODY/PERSON HUME CITY COUNCIL ROAD R1 RESERVE No.1 HUME CITY COUNCIL

**NOTATIONS** 

THIS IS / IS NOT A STAGED SUBDIVISION PLANNING PERMIT NO. P18497 & P19705

EASEMENTS E-3 TO E-9 (BOTH INCLUSIVE) HAVE BEEN OMITTED FROM THIS PLAN.

**DEPTH LIMITATION** DOES NOT APPLY

LOTS 1 TO 1000 AND A TO M (ALL INCLUSIVE) HAVE BEEN

OMITTED FROM THIS PLAN.

LAND SUBDIVIDED (EXCLUDING LOT N AND RESERVE No.1) - 2.593ha

### **EASEMENT INFORMATION**

| LEGEND:         | E - ENCUMBERING EASEMENT, CONDITION IN CROWN GRANT IN THE NATURE OF AN EASEMENT OR OTHER ENCUMBRANCE A - APPURTENANT EASEMENT |                      |                                                        |                                                     |  |
|-----------------|-------------------------------------------------------------------------------------------------------------------------------|----------------------|--------------------------------------------------------|-----------------------------------------------------|--|
| SUBJECT<br>LAND | PURPOSE                                                                                                                       | WIDTH<br>(metres)    | ORIGIN                                                 | LAND BENEFITED/IN FAVOUR OF                         |  |
| E-1             | TRANSMISSION OF ELECTRICITY                                                                                                   | SEE DIAG             | D724903                                                | STATE ELECTRICITY COMMISSION OF VICTORIA            |  |
| E-2             | POWERLINE                                                                                                                     | SEE DIAG             | PS805186V - SEC 88<br>ELECTRICITY INDUSTRY ACT<br>2000 | JEMENA ELECTRICITY NETWORKS (VIC) LTD               |  |
| E-10<br>E-10    | DRAINAGE<br>SEWERAGE                                                                                                          | SEE DIAG<br>SEE DIAG | PS746087Y<br>PS746087Y                                 | HUME CITY COUNCIL<br>YARRA VALLEY WATER CORPORATION |  |
| E-11<br>E-11    | DRAINAGE<br>SEWERAGE                                                                                                          | SEE DIAG<br>SEE DIAG | PS805186V<br>PS805186V                                 | HUME CITY COUNCIL<br>YARRA VALLEY WATER CORPORATION |  |
| E-12<br>E-12    | DRAINAGE<br>SEWERAGE                                                                                                          | SEE DIAG<br>SEE DIAG | THIS PLAN<br>THIS PLAN                                 | HUME CITY COUNCIL<br>YARRA VALLEY WATER CORPORATION |  |
| E-13            | DRAINAGE                                                                                                                      | SEE DIAG             | THIS PLAN                                              | HUME CITY COUNCIL                                   |  |
| E-14<br>E-14    | DRAINAGE<br>SEWERAGE                                                                                                          | SEE DIAG<br>SEE DIAG | PS810932G<br>PS810932G                                 | HUME CITY COUNCIL<br>YARRA VALLEY WATER CORPORATION |  |