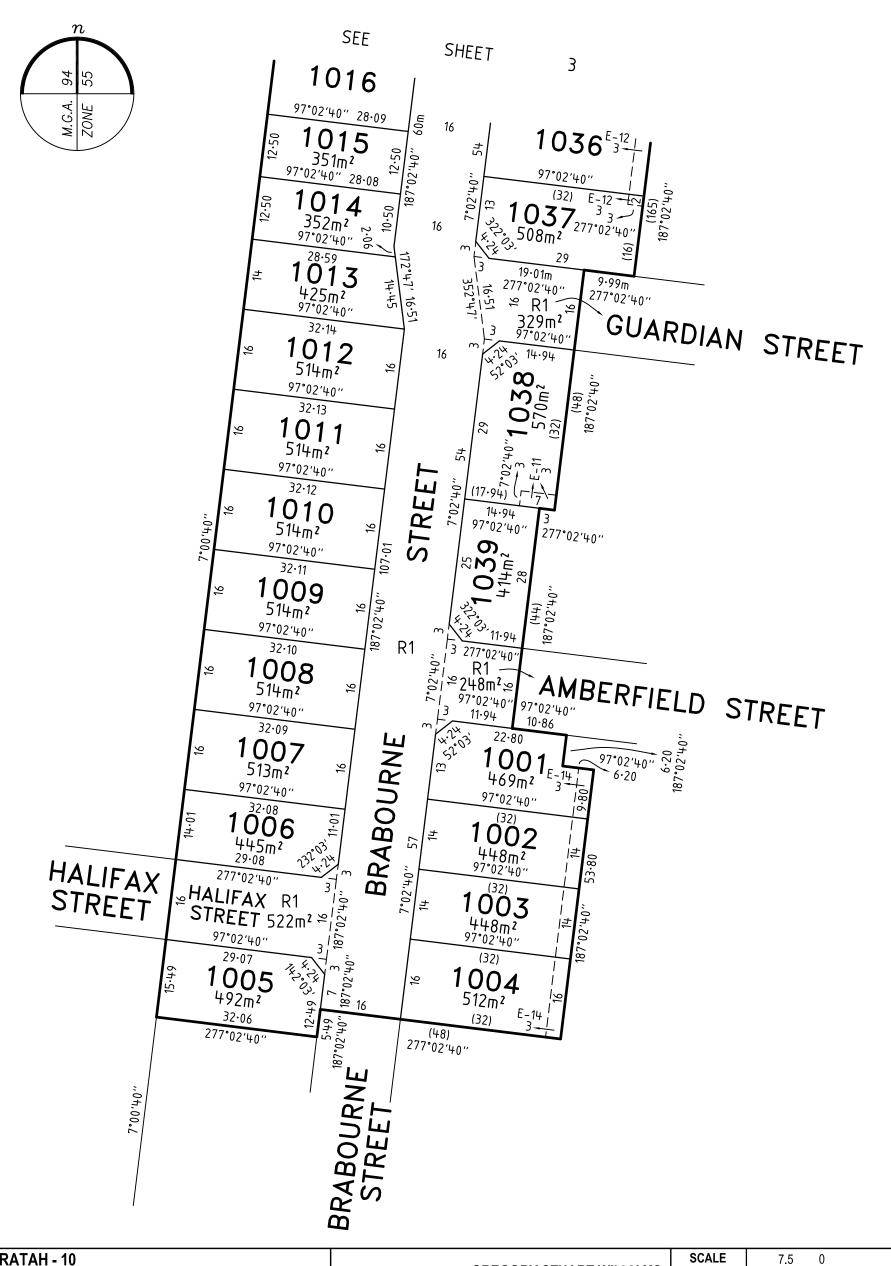

### DESCRIPTION OF RESTRICTION:

Table of land burdened and land benefited:

| BURDENED LOT No. | BENEFITING LOTS ON THIS PLAN |
|------------------|------------------------------|
| 1001             | 1002                         |
| 1002             | 1001, 1003                   |
| 1003             | 1002, 1004                   |
| 1004             | 1003                         |
| 1005             | 1004                         |
| 1006             | 1007                         |
| 1007             | 1006, 1008                   |
| 1008             | 1007, 1009                   |
| 1009             | 1008, 1010                   |
| 1010             | 1009, 1011                   |
| 1011             | 1010, 1012                   |
| 1012             | 1011, 1013                   |
| 1013             | 1012, 1014                   |
| 1014             | 1013, 1015                   |
| 1015             | 1014, 1016                   |
| 1016             | 1015, 1017                   |
| 1017             | 1016, 1018                   |
| 1018             | 1017, 1019                   |
| 1019             | 1018, 1020                   |

| BURDENED LOT No. | BENEFITING LOTS ON THIS PLAN |
|------------------|------------------------------|
| 1020             | 1019, 1021                   |
| 1021             | 1020, 1022                   |
| 1022             | 1021, 1023                   |
| 1023             | 1022                         |
| 1024             | 1025                         |
| 1025             | 1024, 1026                   |
| 1026             | 1025, 1027                   |
| 1027             | 1026, 1028                   |
| 1028             | 1027                         |
| 1029             | 1030                         |
| 1030             | 1029, 1031                   |
| 1032             | 1031, 1033                   |
| 1033             | 1032                         |
| 1034             | 1035                         |
| 1035             | 1034, 1036                   |
| 1036             | 1035, 1037                   |
| 1037             | 1036                         |
| 1038             | 1039                         |
| 1039             | 1038                         |

### DESCRIPTION OF RESTRICTION:

Table of land burdened and land benefited:

| BURDENED LOTS SUBJECT<br>TO THE SMALL LOT<br>HOUSING CODE | BENEFITING | LOTS | ON | THIS | PLAN |
|-----------------------------------------------------------|------------|------|----|------|------|
| 1031                                                      | 1030, 1032 |      |    |      |      |