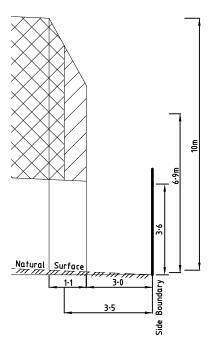

**PS 810989A** 

(A)

Profile

Natural surface rising from side boundary

Natural surface falling from side boundary

Profile

Natural surface rising from side boundary

Natural surface falling from side boundary

Profile

Natural surface rising from side boundary

Natural surface falling from side boundary

Level 3, 1 Southbank Boulevard Southbank, Victoria 3006 03) 7019 8400

DEVELOP WITH \_\_\_\_ CONFIDENCE ™ www.veris.com.au
Formerly
Bosco Jonson

Digitally signed by: Hume City Council, 11/06/2019, SPEAR Ref: S112915J

**PS 810989A** 

PROFILE DIAGRAMS CONTINUED

(D) Profile

Natural surface rising from side boundary

Natural surface falling from side boundary

(E) Profile

Natural surface rising from side boundary

Natural surface falling from side boundary

Profile

Natural Surface

Matural 3

Natural 3

Natural surface rising from side boundary

Natural surface falling from side boundary

Level 3, 1 Southbank Boulevard Southbank, Victoria 3006 03) 7019 8400

DEVELOP
WITH \_\_\_\_
CONFIDENCE TM

www.veris.com.au
Formerly
Bosco Jonson

| _ | WARATAH - 10                              |                                                    | LENGTHS ARE IN METRES                                                                                                          | SCALE                                                      | ORIGINAL SHEET SIZE A3 |  |
|---|-------------------------------------------|----------------------------------------------------|--------------------------------------------------------------------------------------------------------------------------------|------------------------------------------------------------|------------------------|--|
|   | LICENSED SURVEYOR GREGORY STUART WILLIAMS |                                                    |                                                                                                                                |                                                            | SHEET 12               |  |
|   | DATE 06/05/19 VERSION F                   | <b>REFERENCE</b> 30232103 <b>DRAWING</b> 3023210AF | Digitally signed by: Gregory S Williams, Licensed Surveyor,<br>Surveyor's Plan Version (F),<br>06/05/2019, SPEAR Ref: S112915J | Digitally sign<br>Hume City C<br>11/06/2019,<br>SPEAR Ref: | City Council,          |  |