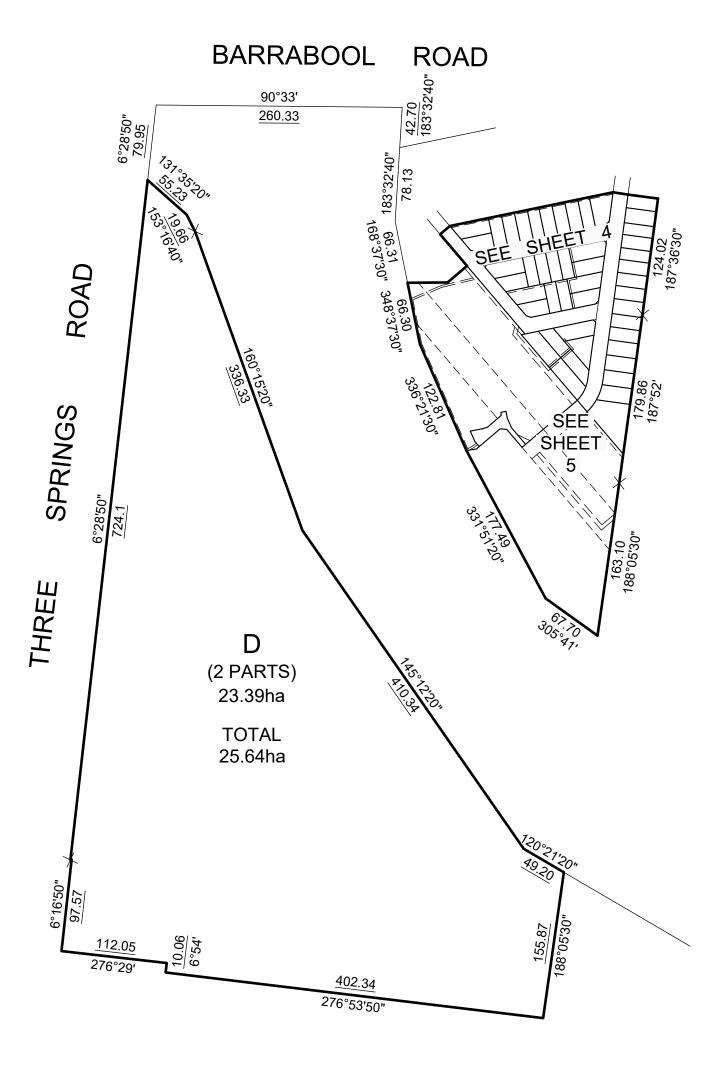

#### PLAN OF SUBDIVISION PS 816138V Council Name: City of Greater Geelong LOCATION OF LAND Council Reference Number: 13781 PARISH: BARRARBOOL Planning Permit Reference: 392-2015 SPEAR Reference Number: S123572T TOWNSHIP: Certification **SECTION:** 11 This plan is certified under section 6 of the Subdivision Act 1988 **CROWN ALLOTMENT:** Public Open Space 42 (PART) **CROWN PORTION:** A requirement for public open space under section 18 of the Subdivision Act 1988 TITLE REFERENCE: VOL FOL has been made and the requirement has not been satisfied at Certification Digitally signed by: Hugh Griffiths for City of Greater Geelong on 01/04/2019 LAST PLAN REFERENCE: LOT C ON PS812316U POSTAL ADDRESS: MONCRIEFF CRESCENT (at time of subdivision) **WANDANA HEIGHTS 3216** MGA CO-ORDINATES: E: 263 100 ZONE:55 (of approx centre of land N: 5 771 450 in plan) VESTING OF ROADS AND/OR RESERVES NOTATIONS **IDENTIFIER** COUNCIL/BODY/PERSON ROAD R1 CITY OF GREATER GEELONG LOTS 1 TO 28, 31 TO 40, 69 & 70 (ALL INCLUSIVE) HAVE BEEN OMITTED FROM THIS PLAN CITY OF GREATER GEELONG RESERVE No.1 AREA OF LAND SUBDIVIDED (EXCLUDING BALANCE LOT D) - 5.100ha TANGENT POINTS ARE SHOWN THUS: **NOTATIONS** DEPTH LIMITATION 15.24m BELOW THE SURFACE SURVEY: This plan is based on partial survey. STAGING: This is not a staged subdivision. ADDITIONAL PURPOSE OF THIS PLAN: Planning Permit No. PP-392-2015 TO REMOVE THOSE PARTS OF EASEMENTS E-3 AND E-5 ON PS812316U NOW CONTAINED IN ROAD R1 ON THIS PLAN **GROUNDS FOR REMOVAL:** BOUNDARIES SHOWN THUS 12.34 ARE NOT SUBJECT TO SURVEY ROAD MANAGEMENT ACT 2004 - SCHEDULE 5 CLAUSE 14(a) **EASEMENT INFORMATION** LEGEND: Easement Width Purpose Origin Land Benefited/In Favour Of Reference (Metres) TRANSMISSION OF ELECTRICITY SEE DIAG E-1 C/E E334721 S.E.C.V TRANSMISSION OF ELECTRICITY SEE DIAG C/E B558558 S.E.C.V TRANSMISSION OF ELECTRICITY SEE DIAG E-2 S.E.C.V C/E E334721 SEE DIAG BARWON REGION WATER CORPORATION E-3 PIPELINES OR ANCILLARY PURPOSES PS812316U (SEC 136 OF THE WATER ACT 1989) **CONTINUED ON SHEET 2** WANDANA - 5 LICENSED SURVEYOR: ANDREW J. REAY 47 LOTS AND BALANCE LOT D DATE: 13/11/18 REFERENCE: AA0074 ORIGINAL SHEET SIZE: A3 Lyssna Group Pty Ltd ABN 18 616 811 191 DRAWING: SU05AB DRAWN BY: LS SHEET 1 OF 6 Tel: +61 3 9516 6899 PO Box 1098, South Melbourne 3205 Digitally signed by: Andrew Reay, Licensed Surveyor,