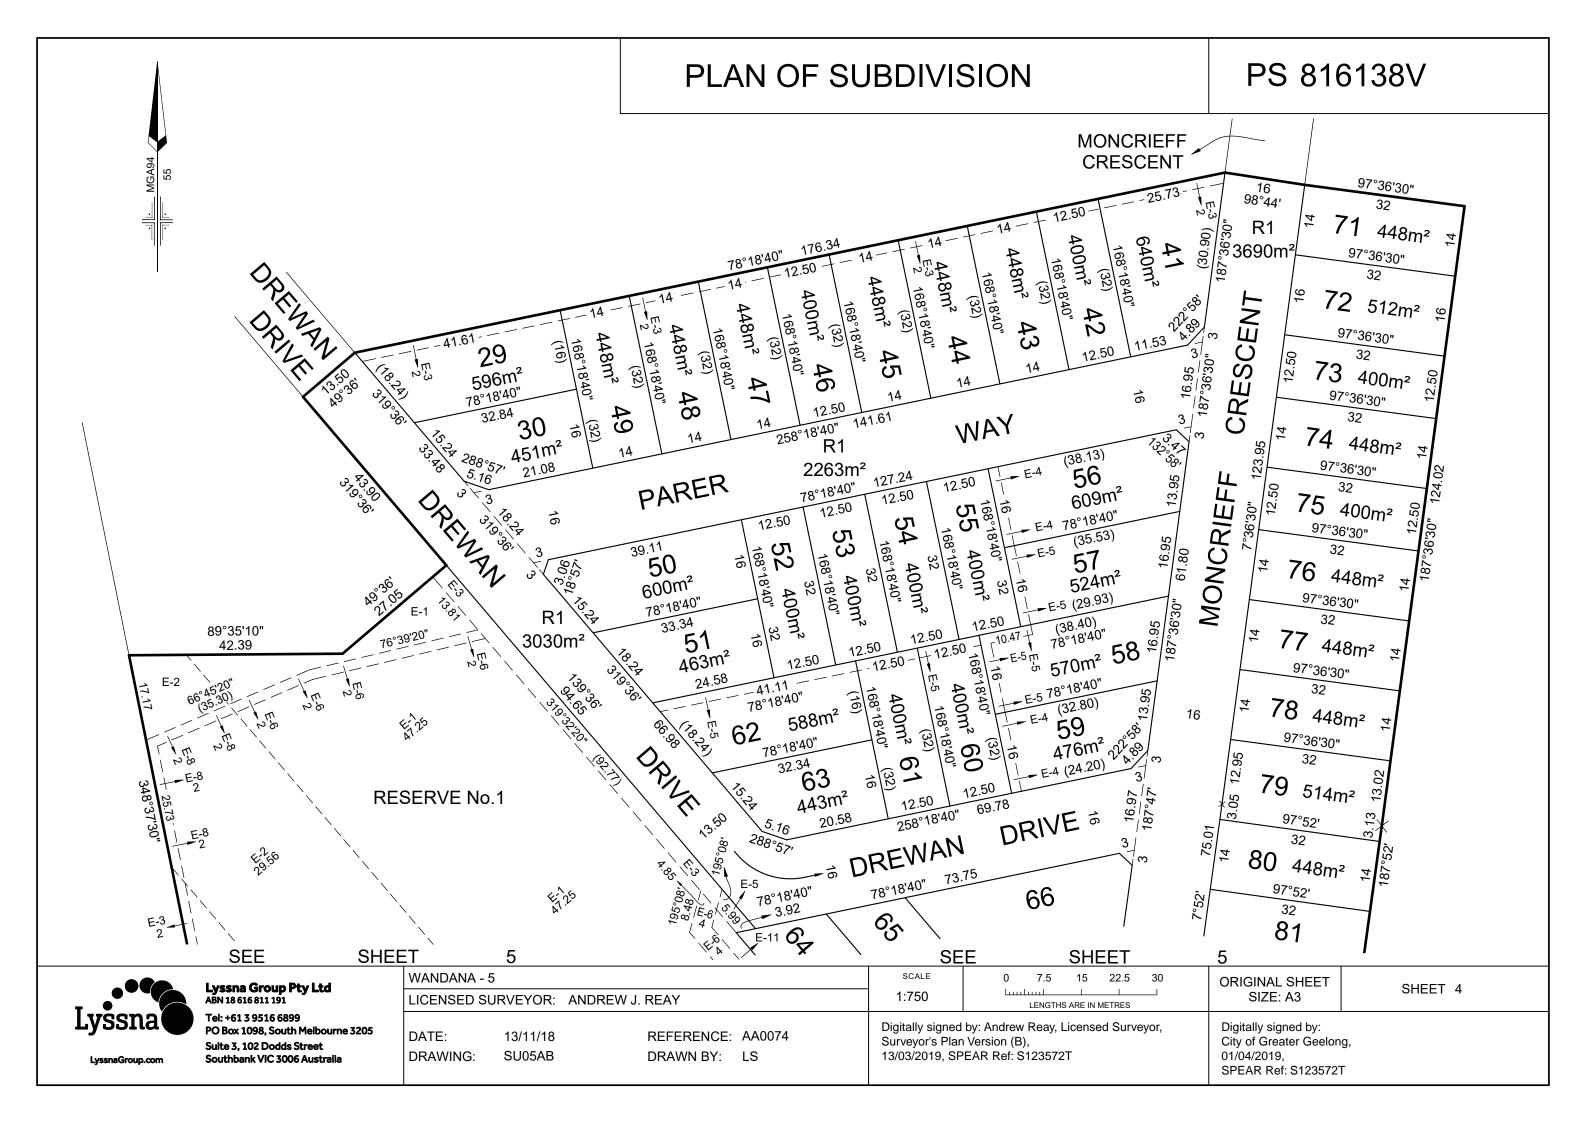

| EVV J. REAY             | 1:4000                                      | LENGTHS ARE IN METRES              |
| Lyssna Group.com | <b>Lyssna Group Pty Ltd</b> ABN 18 616 811 191 Tel: +61 3 9516 6899                            | DATE:<br>DRAWING:                 | 13/11/18<br>SU05AB                                           | REFERENCE:<br>DRAWN BY: | AA0074<br>LS                                | ORIGINAL SHEET SIZE: A3<br>SHEET 3 |
|                  | PO Box 1098, South Melbourne 3205<br>Suite 3, 102 Dodds Street<br>Southbank VIC 3006 Australia | Surveyor's Plan                   | by: Andrew Reay, Lid<br>Noversion (B),<br>PEAR Ref: S123572T | •                       | Digitally signed by:<br>City of Greater Gee |                                    |

SPEAR Ref: S123572T



#### PLAN OF SUBDIVISION PS 816138V 78°18'40" DREWAN DRIVE 78°18'40" 73.75 SHEET SEE R1 80 R1 SEE SHEET 97°52' 16 730,00 32 623m² MONCRIEFF CRESCENT 81 18.26 448m² 65 78°18'40" 55 O. X NOOM? (31.97) 97°52' 60.56 OSOM; 66A 82 512m<sup>2</sup> φ 565m<sup>2</sup> 187°52' £1,35 97°52′ 67 83 <sub>512m²</sub> NOON? 690m 97°52' 32 (NO.08) 16 84 **RESERVE No.1** 6 8.65 512m<sup>2</sup> 8.75 512m<sup>2</sup> 97°52' 26°58'50" C36.67 A37.36 R56 16.01 1.819ha 32.15 £,32 179.86 A17.18 C17.18 20°48, 85 16.68 561m<sup>2</sup> 97°52' *7*6 35.98 259°00' 5.51 187 86 (68.40) 13.40 1412m<sup>2</sup> 11.19 E-2 22936 252°39' 5.09 13.37 ₹,6 53. 259°15' N.I.S. 7.07 £1,25 274°34' (10.63) k.03 SEE **ENLARGEMENT** (30 E, 25 **RESERVE** (10.63) 261°42' (2 PARTS) (2 PARTS) 2.249ha **ENLARGEMENT** 8 32 NOT TO SCALE S