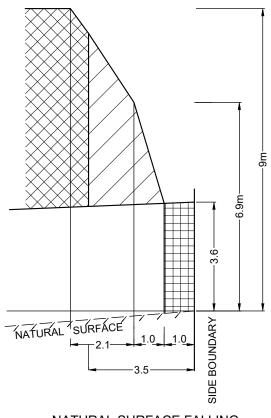

### PROFILE DIAGRAMS

FROM SIDE BOUNDARY

NATURAL SURFACE FALLING FROM SIDE BOUNDARY

SINGLE STOREY BUILDING ENVELOPE (WALL HEIGHT NOT EXCEEDING 3.6m) **BUILDING TO BOUNDARY ZONE (BBZ)** OVERLOOKING ZONE - Habitable room windows or raised open spaces are a source of overlooking NON OVERLOOKING ZONE - Habitable room windows or raised open spaces are not a source of overlooking