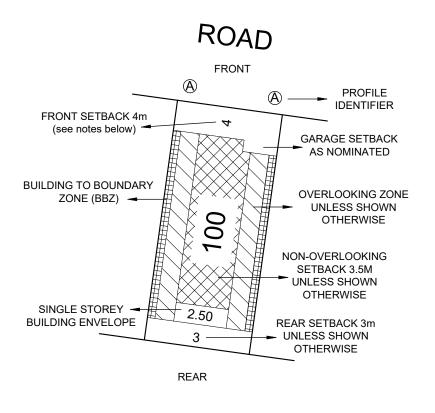

# EXAMPLE OF TYPICAL BUILDING **ENVELOPE SETBACK**

### NOTATIONS:

- THE FRONT AND SIDE SETBACKS ARE MEASURED TO THE OUTERMOST WALLS OF THE BUILDING.
- GARAGES MUST BE SETBACK A MINIMUM OF 5.0m FROM THE FRONT STREET BOUNDARY UNLESS OTHERWISE NOTED
- WALLS LESS THAN 1.0m FROM THE BOUNDARY MUST BE WITHIN 200mm OF THE BOUNDARY.
- THE SETBACK TO A SIDE STREET BOUNDARY FOR A CORNER LOT IS 2m UNLESS NOTED OTHERWISE.
- PORCHES AND VERANDAHS CAN ENCROACH INTO THE FRONT SETBACK BY UP TO 1.5m AT HEIGHTS OF UP TO 4m.