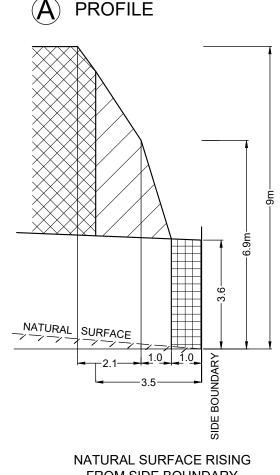

### PROFILE DIAGRAMS

FROM SIDE BOUNDARY

NATURAL SURFACE FALLING FROM SIDE BOUNDARY

SINGLE STOREY BUILDING ENVELOPE (WALL HEIGHT NOT EXCEEDING 3.6m) **BUILDING TO BOUNDARY ZONE (BBZ)** OVERLOOKING ZONE - Habitable room windows or raised open spaces are a source of overlooking NON OVERLOOKING ZONE - Habitable room windows or raised open spaces are not a source of overlooking