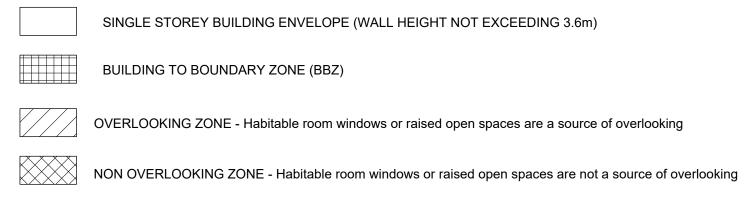

## WANDANA STAGE 2A BUILDING ENVELOPE PLAN

#### SEE PLAN OF SUBDIVISION PS827131Y

#### **LEGEND**

# EXAMPLE OF TYPICAL BUILDING ENVELOPE SETBACK





THE REGISTERED PROPRIETOR OR PROPRIETORS OF THE LOT ARE REQUIRED TO BUILD IN ACCORDANCE WITH THE APPROVED BUILDING ENVELOPES SHOWN HEREON AND IN THE "PROFILE DIAGRAMS" IN THIS DOCUMENT.

#### NOTATIONS:

- THE FRONT AND SIDE SETBACKS ARE MEASURED TO THE OUTERMOST WALLS OF THE BUILDING.
- GARAGES MUST BE SETBACK A MINIMUM OF  $5.0 \mathrm{m}$  FROM THE FRONT STREET BOUNDARY UNLESS OTHERWISE NOTED
- WALLS LESS THAN 1.0m FROM THE BOUNDARY MUST BE WITHIN 200mm OF THE BOUNDARY.
- THE SETBACK TO A SIDE STREET BOUNDARY FOR A CORNER LOT IS 2m UNLESS NOTED OTHERWISE.
- PORCHES AND VERANDAHS CAN ENCROACH INTO THE FRONT SETBACK BY UP TO 1.5m AT HEIGHTS OF UP TO 4m.



## LEGEND CONTINUED

## PROFILE DIAGRAMS







## **BUILDING ENVELOPE PLAN**





#### Notations:

- 1) The Building Envelopes on t