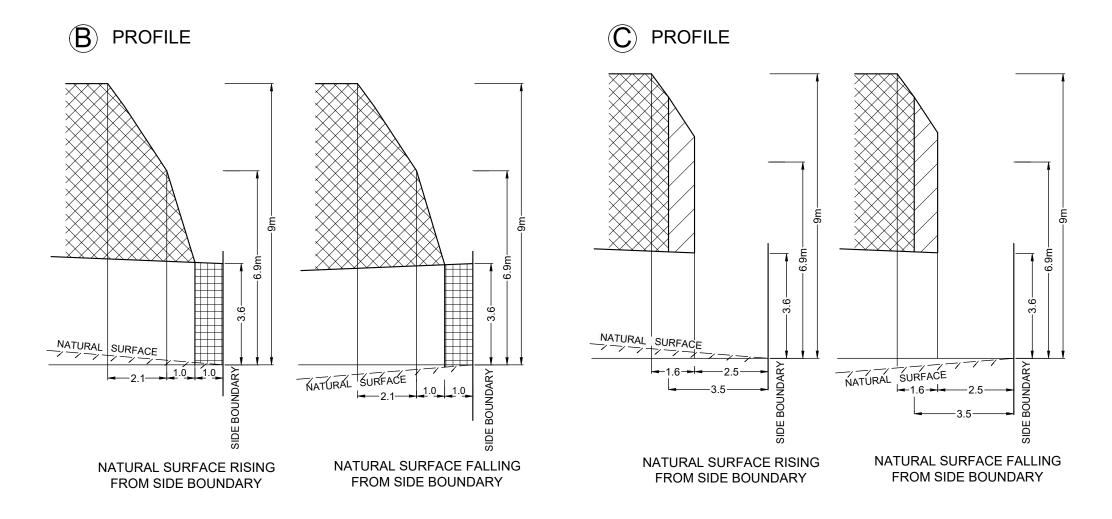

## PROFILE DIAGRAMS

# EXAMPLE OF TYPICAL BUILDING ENVELOPE SETBACK

THE REGISTERED PROPRIETOR OR PROPRIETORS OF THE LOT ARE REQUIRED TO BUILD IN ACCORDANCE WITH THE APPROVED BUILDING ENVELOPES SHOWN HEREON AND IN THE "PROFILE DIAGRAMS" IN THIS DOCUMENT.

#### NOTATIONS:

- THE FRONT AND SIDE SETBACKS ARE MEASURED TO THE OUTERMOST WALLS OF THE BUILDING.
- GARAGES MUST BE SETBACK A MINIMUM OF  $5.0 \mathrm{m}$  FROM THE FRONT STREET BOUNDARY UNLESS OTHERWISE NOTED
- WALLS LESS THAN 1.0m FROM THE BOUNDARY MUST BE WITHIN 200mm OF THE BOUNDARY.
- THE SETBACK TO A SIDE STREET BOUNDARY FOR A CORNER LOT IS 2m UNLESS NOTED OTHERWISE.
- PORCHES AND VERANDAHS CAN ENCROACH INTO THE FRONT SETBACK BY UP TO 1.5m AT HEIGHTS OF UP TO 4m.

#### Notations:

- 1) The Building Envelopes on this plan are shown enclosed by continuous thick lines.
- This diagram is to be read in conjunction with "Profile Diagrams" in this document.
- 3) Profile types (A), (B) and (C) are contained in "Profile Diagrams" in this document.
- 4) The Building Envelope of Lot 169 is partially defined by easements. See Plan of Subdivision for dimensions.