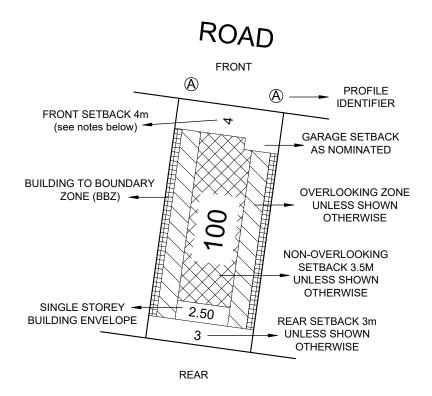

# EXAMPLE OF TYPICAL BUILDING ENVELOPE SETBACK

THE REGISTERED PROPRIETOR OR PROPRIETORS OF THE LOT ARE REQUIRED TO BUILD IN ACCORDANCE WITH THE APPROVED BUILDING ENVELOPES SHOWN HEREON AND IN THE "PROFILE DIAGRAMS" IN THIS DOCUMENT.

#### NOTATIONS:

- THE FRONT AND SIDE SETBACKS ARE MEASURED TO THE OUTERMOST WALLS OF THE BUILDING.
- GARAGES MUST BE SETBACK A MINIMUM OF  $5.0 \mathrm{m}$  FROM THE FRONT STREET BOUNDARY UNLESS OTHERWISE NOTED
- WALLS LESS THAN 1.0m FROM THE BOUNDARY MUST BE WITHIN 200mm OF THE BOUNDARY.
- THE SETBACK TO A SIDE STREET BOUNDARY FOR A CORNER LOT IS 2m UNLESS NOTED OTHERWISE.
- PORCHES AND VERANDAHS CAN ENCROACH INTO THE FRONT SETBACK BY UP TO 1.5m AT HEIGHTS OF UP TO 4m.