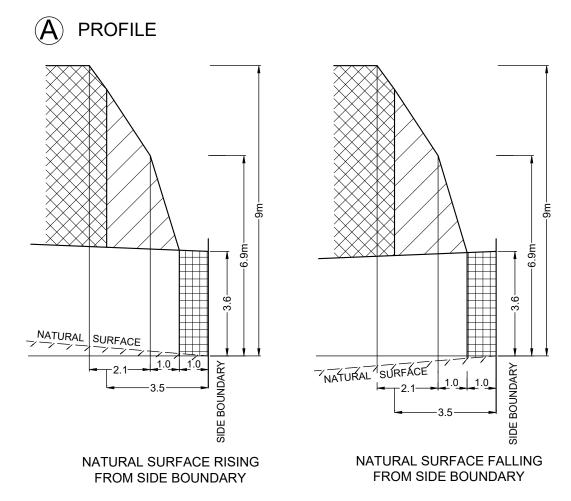

## PROFILE DIAGRAMS

#### Notations:

- 1) The Building Envelopes on this plan are shown enclosed by continuous thick lines.
- This diagram is to be read in conjunction with "Profile Diagrams" in this document.
- 3) Profile types (A), (B) and (C) are contained in "Profile Diagrams" in this document.
- 4) The Building Envelope of Lot 169 is partially defined by easements. See Plan of Subdivision for dimensions.