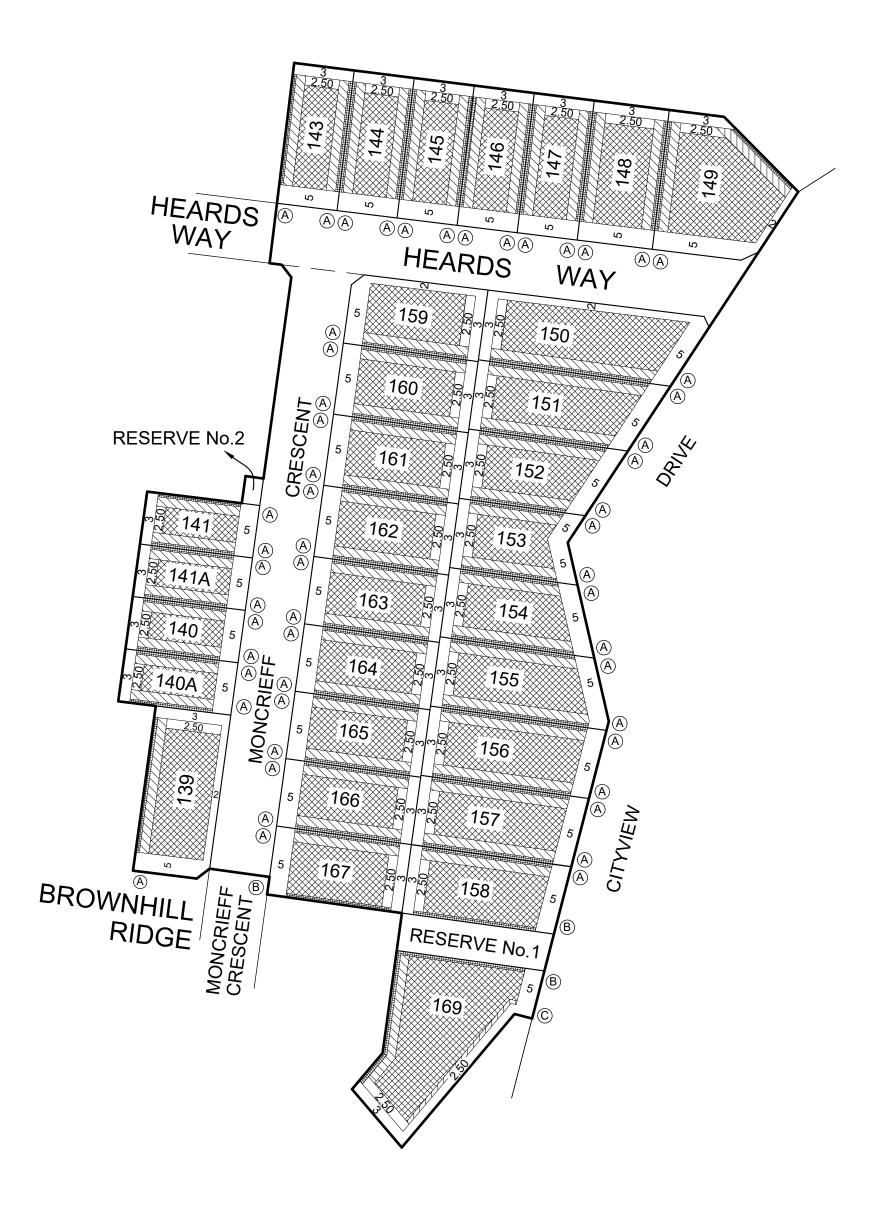

## WANDANA STAGE 2A BUILDING ENVELOPE PLAN

#### SEE PLAN OF SUBDIVISION PS827131Y

## **BUILDING ENVELOPE PLAN**

#### Notations:

- 1) The Building Envelopes on this plan are shown enclosed by continuous thick lines.
- This diagram is to be read in conjunction with "Profile Diagrams" in this document.
- 3) Profile types (A), (B) and (C) are contained in "Profile Diagrams" in this document.
- 4) The Building Envelope of Lot 169 is partially defined by easements. See Plan of Subdivision for dimensions.