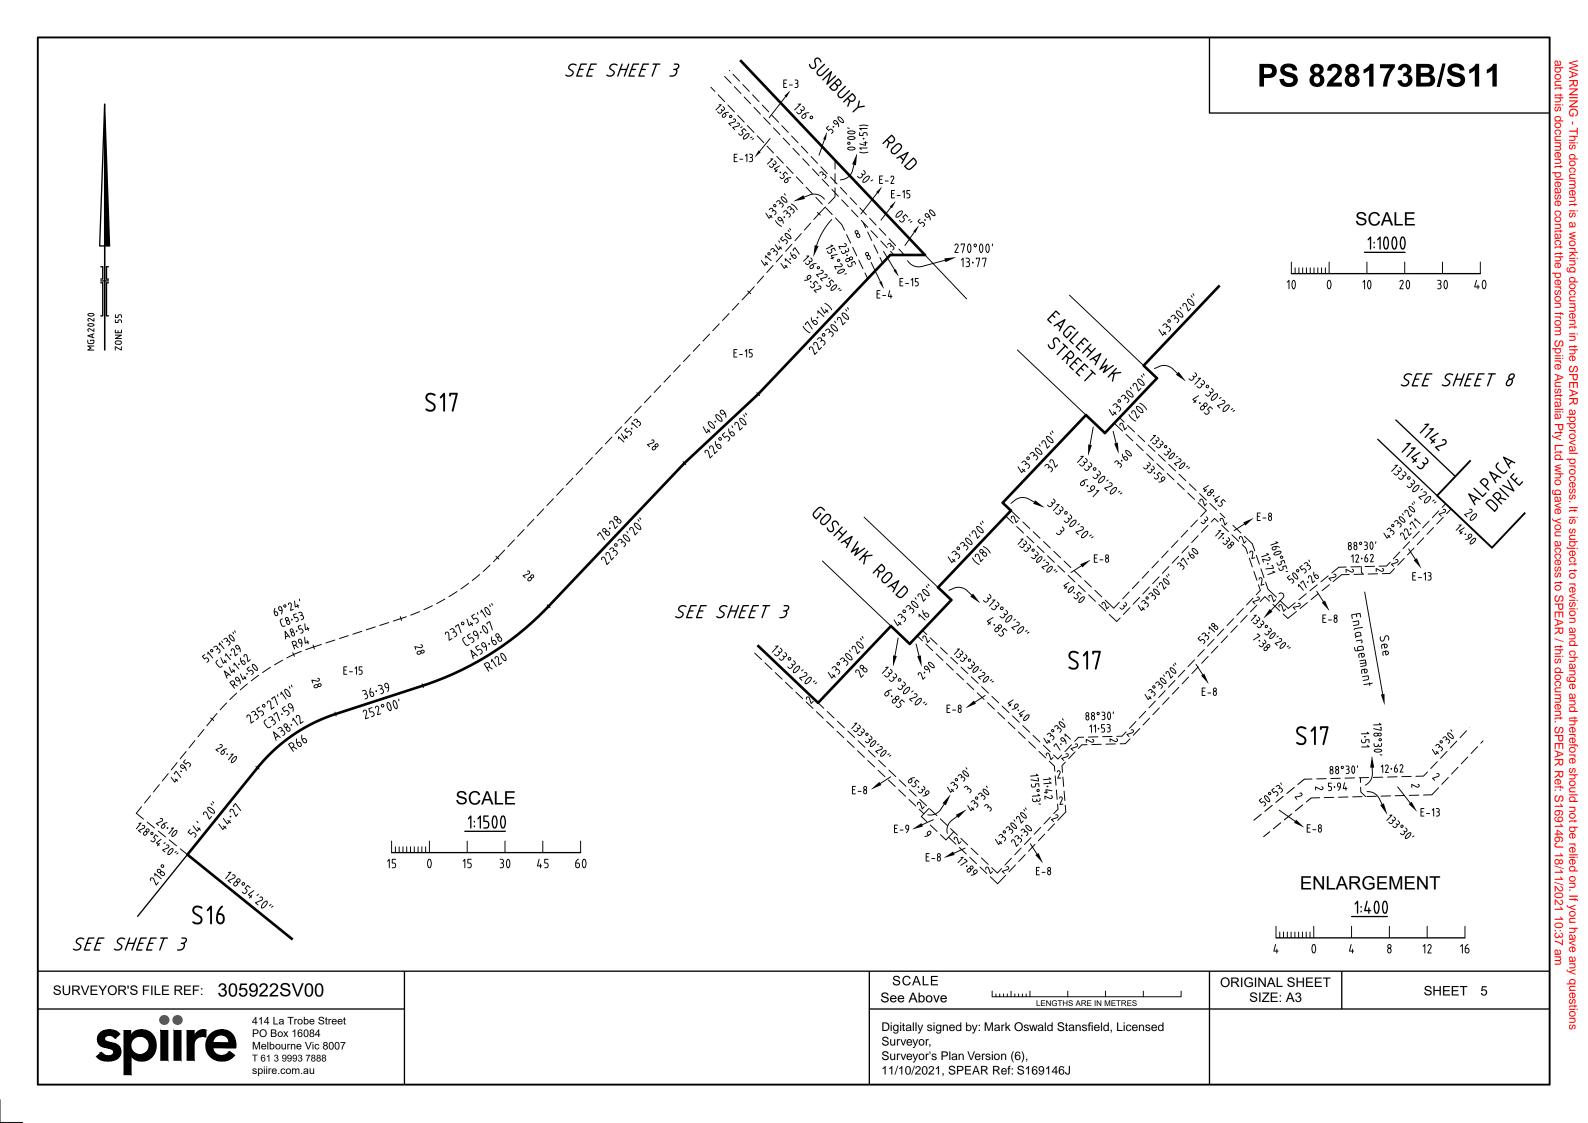

# PS 828173B/S11

| ORIGINAL SHEET<br>SIZE: A3 | SHEET 3 |
|----------------------------|---------|
|                            |         |

WARNING - This document is a working document in the SPEAR approval process. It is subject to revision and change and therefore should not be relied on. If you have any questions about this document please contact the person from Spiire Australia Pty Ltd who gave you access to SPEAR / this document. SPEAR Ref: S169146J 18/11/2021 10:37 am

| $\frac{1}{7.5 \ 0 \ 7.5 \ 15 \ 22.5 \ 30}$ $\frac{1}{7.5 \ 0 \ 7.5 \ 15 \ 22.5 \ 30}$ $\frac{1}{7.5 \ 0 \ 7.5 \ 15 \ 22.5 \ 30}$ $\frac{1}{7.5 \ 0 \ 7.5 \ 15 \ 22.5 \ 30}$ $\frac{1}{7.5 \ 0 \ 7.5 \ 15 \ 22.5 \ 30}$ $\frac{1}{7.5 \ 0 \ 7.5 \ 15 \ 22.5 \ 30}$ $\frac{1}{7.5 \ 0 \ 7.5 \ 15 \ 22.5 \ 30}$ | NOT IN<br>TITLE<br>See<br>Enlargement<br>SEE SHEET 3                                                                                                                                                                                                                                                                                                                                                                                                                                                                                                                                                                                                                                                                                                                                                                                                                                                                                                                                                                                                                                                                                                                                                                                                                                                                                                                                                                                                                                                                                                                    |                            | ENLARGEMENT<br><u>1:250</u><br><u>1:250</u><br><u>0</u> 2.5 5 7.5 10 |
|--------------------------------------------------------------------------------------------------------------------------------------------------------------------------------------------------------------------------------------------------------------------------------------------------------------|-------------------------------------------------------------------------------------------------------------------------------------------------------------------------------------------------------------------------------------------------------------------------------------------------------------------------------------------------------------------------------------------------------------------------------------------------------------------------------------------------------------------------------------------------------------------------------------------------------------------------------------------------------------------------------------------------------------------------------------------------------------------------------------------------------------------------------------------------------------------------------------------------------------------------------------------------------------------------------------------------------------------------------------------------------------------------------------------------------------------------------------------------------------------------------------------------------------------------------------------------------------------------------------------------------------------------------------------------------------------------------------------------------------------------------------------------------------------------------------------------------------------------------------------------------------------------|----------------------------|----------------------------------------------------------------------|
| SURVEYOR'S FILE REF: 305922SV00                                                                                                                                                                                                                                                                              | SCALE         10         0         10         20         30         40           1: 1000         LENGTHS ARE IN METRES         LENG | ORIGINAL SHEET<br>SIZE: A3 | SHEET 4                                                              |
| Spoince 414 La Trobe Street<br>PO Box 16084<br>Melbourne Vic 8007<br>T 61 3 9993 7888<br>spiire.com.au                                                                                                                                                                                                       |                                                                                                                                                                                                                                                                                                                                                                                                                                                                                                                                                                                                                                                                                                                                                                                                                                                                                                                                                                                                                                                                                                                                                                                                                                                                                                                                                                                                                                                                                                                                                                         |                            |                                                                      |