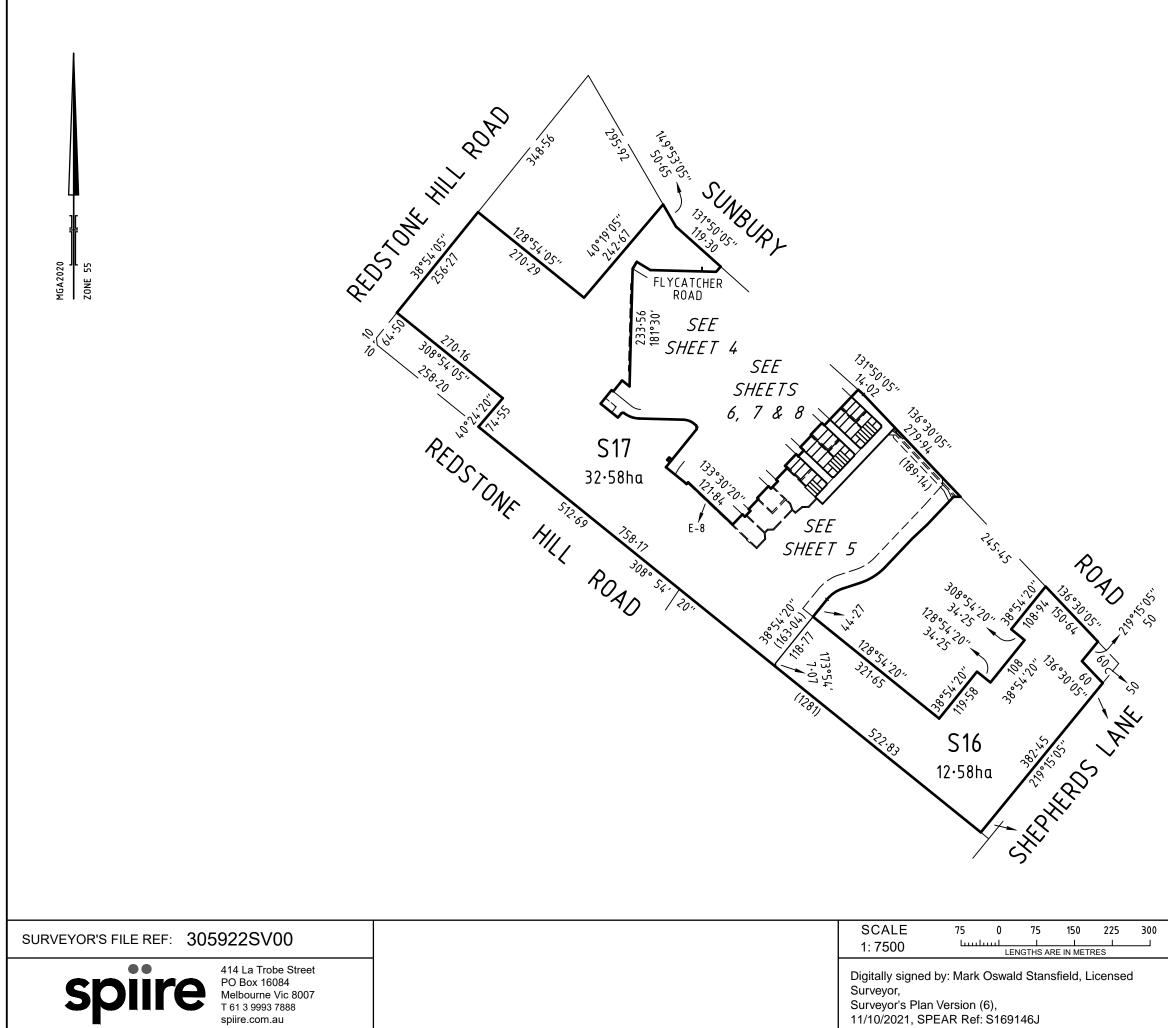

| PLAN OF                                                                                                                                                                             | SUBDIVISIO                                                                                                                                                                      | Ν                                                                                                | EDITION 1                                                                                                                                                                                                                                                                                                                                                                                                                                                                                                                                                                                                                                                                                                                                                                                                                                                                                                                     | PS 82                                                      | 28173B/S11                            |  |  |
|-------------------------------------------------------------------------------------------------------------------------------------------------------------------------------------|---------------------------------------------------------------------------------------------------------------------------------------------------------------------------------|--------------------------------------------------------------------------------------------------|-------------------------------------------------------------------------------------------------------------------------------------------------------------------------------------------------------------------------------------------------------------------------------------------------------------------------------------------------------------------------------------------------------------------------------------------------------------------------------------------------------------------------------------------------------------------------------------------------------------------------------------------------------------------------------------------------------------------------------------------------------------------------------------------------------------------------------------------------------------------------------------------------------------------------------|------------------------------------------------------------|---------------------------------------|--|--|
| LAST PLAN REFER<br>POSTAL ADDRESS<br>(at time of subdivision)                                                                                                                       | ULLA<br>NT: 2 (PART)<br>-<br>E: C/T VOL 12313 FOL 60<br>VOL FOL<br>ENCE: PS 828173B/S4, L<br>PS 828173B/S20,<br>E: 675 SUNBURY ROAD,<br>SUNBURY, VIC. 3429<br>NATES: E: 302 540 | OT S12 &                                                                                         | Council Name: Hume City Council<br>SPEAR Reference Number: S169146J                                                                                                                                                                                                                                                                                                                                                                                                                                                                                                                                                                                                                                                                                                                                                                                                                                                           |                                                            |                                       |  |  |
| VESTING                                                                                                                                                                             | OF ROADS AND/OR F                                                                                                                                                               | RESERVES                                                                                         |                                                                                                                                                                                                                                                                                                                                                                                                                                                                                                                                                                                                                                                                                                                                                                                                                                                                                                                               | NOTATION                                                   | 3                                     |  |  |
| IDENTIFIER<br>ROAD R-11                                                                                                                                                             | COUNCIL / BO                                                                                                                                                                    | DY / PERSON                                                                                      | -                                                                                                                                                                                                                                                                                                                                                                                                                                                                                                                                                                                                                                                                                                                                                                                                                                                                                                                             | enclosed within thick conti<br>S15 (all inclusive) have be | nuous lines.                          |  |  |
| DEPTH LIMITATION: I<br>SURVEY:<br>This plan is based on su<br>STAGING:<br>This is a staged subdivis<br>Planning Permit No. P2<br>This survey has been co<br>In Proclaimed Survey Ar | rvey<br>ion<br>2160<br>innected to permanent marks No(                                                                                                                          | s). 18, 33, 35 & 36                                                                              | Other purpose of this planTo remove by agreement the Drainage Easement E-5 created in PS828173B now<br>contained within President Road, Alpaca Drive, Wanderer Road and Lot 1143 on this<br>plan via section 6 (1) (k) of the Subdivision Act 1988.To remove by agreement part of the Easement for Transmission of Electricity created<br>in Instrument 1930087 that lies within Alpaca Drive on this plan via section 6 (1) (k) of<br>the Subdivision Act 1988.None of the easements and rights mentioned in sub-section (2) of Section 12 of the<br>Subdivision Act 1988 are implied over any of the land in this plan.LOTS ON THIS PLAN MAY BE AFFECTED BY ONE OR MORE OWNERS<br>CORPORATIONS<br>For details of Owners Corporation(s) including; Purpose, Responsibility and Entitlement<br>and Liability see Owners Corporation Search Report, Owners Corporation Rules and<br>Owners Corporation Additional Information. |                                                            |                                       |  |  |
| LEGEND: A - Appurter                                                                                                                                                                | nant Easement E - Encumberir                                                                                                                                                    |                                                                                                  | INFORMATION                                                                                                                                                                                                                                                                                                                                                                                                                                                                                                                                                                                                                                                                                                                                                                                                                                                                                                                   |                                                            |                                       |  |  |
| Easement<br>Reference                                                                                                                                                               | Purpose Widt<br>(Metre                                                                                                                                                          |                                                                                                  |                                                                                                                                                                                                                                                                                                                                                                                                                                                                                                                                                                                                                                                                                                                                                                                                                                                                                                                               |                                                            | d / In Favour of                      |  |  |
| REDSTONE HILL                                                                                                                                                                       | ESTATE - STAGE 11<br>414 La Trobe Street                                                                                                                                        | (43 LOTS)                                                                                        |                                                                                                                                                                                                                                                                                                                                                                                                                                                                                                                                                                                                                                                                                                                                                                                                                                                                                                                               | ARE<br>ORIGINAL SHEET<br>SIZE: A3                          | EA OF STAGE - 2.226ha<br>SHEET 1 OF 9 |  |  |
| spiir                                                                                                                                                                               |                                                                                                                                                                                 | Digitally signed by: Mark (<br>Surveyor,<br>Surveyor's Plan Version (f<br>11/10/2021, SPEAR Ref: |                                                                                                                                                                                                                                                                                                                                                                                                                                                                                                                                                                                                                                                                                                                                                                                                                                                                                                                               |                                                            |                                       |  |  |