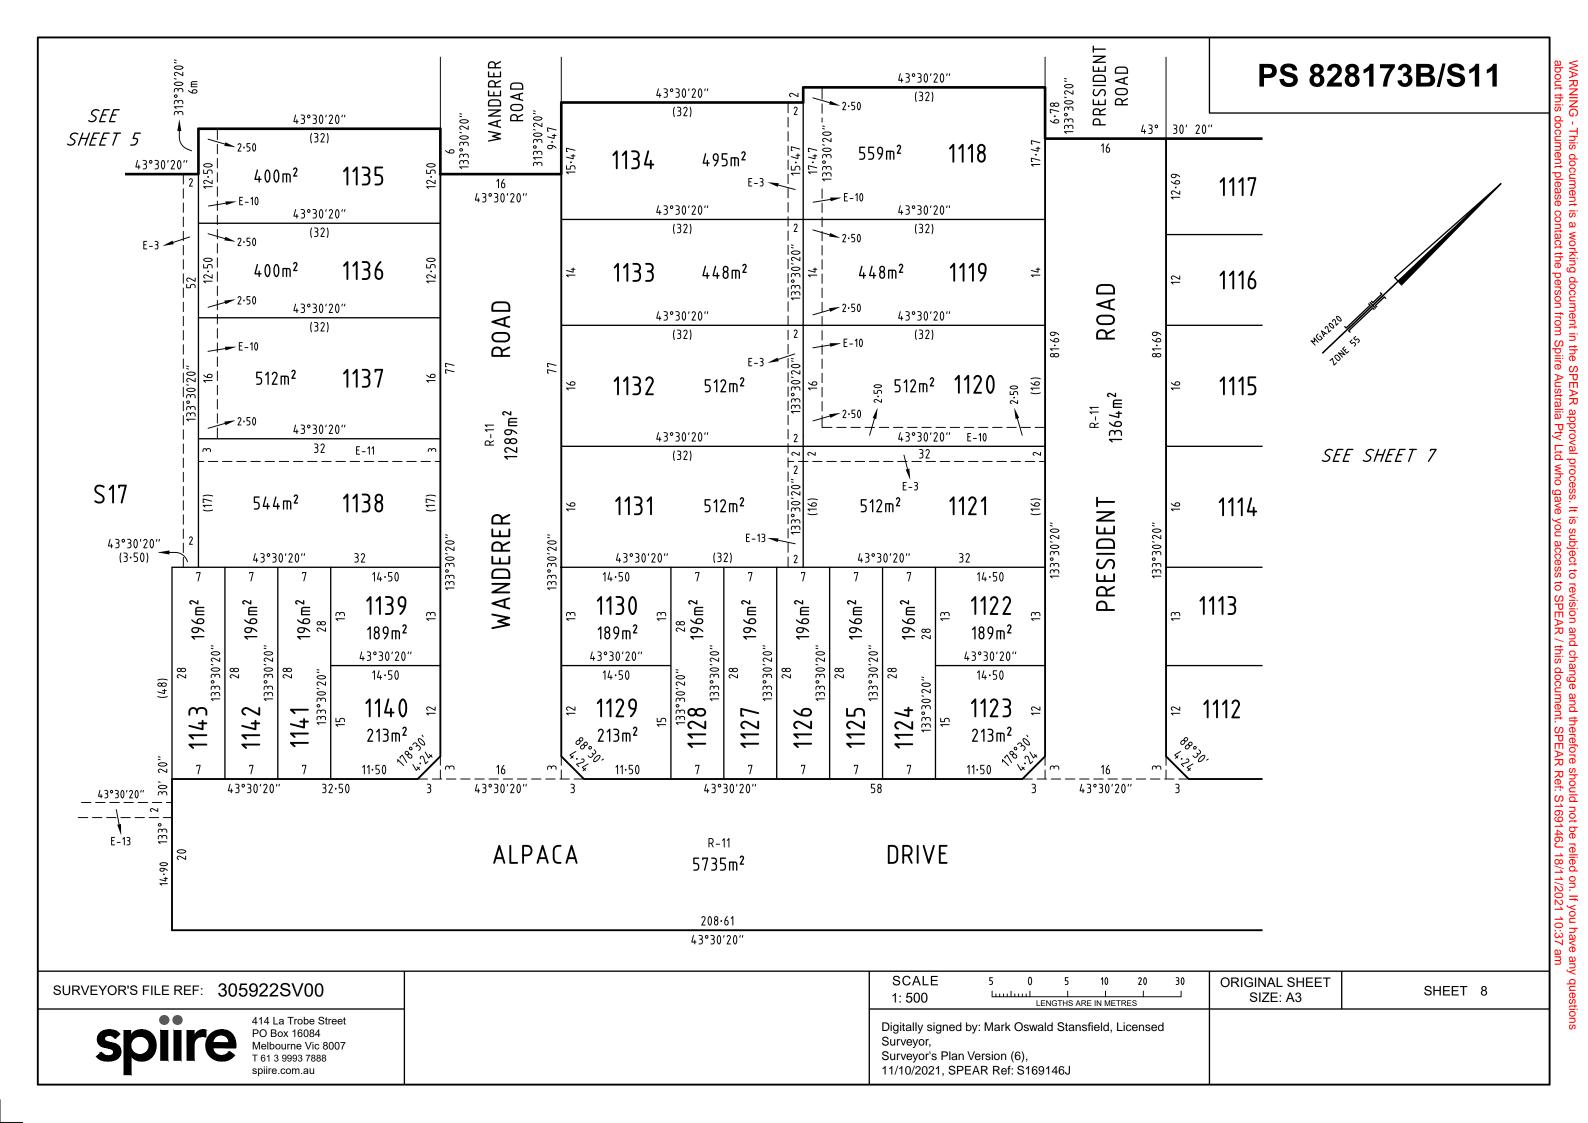

| SURVEYOR'S FILE REF: 305922SV00                                                                       | SCALE         10         0         10         20         30         40           1: 1000         Lundhuld         L         L         L         L         L         L         L         L         L         L         L         L         L         L         L         L         L         L         L         L         L         L         L         L         L         L         L         L         L         L         L         L         L         L         L         L         L         L         L         L         L         L         L         L         L         L         L         L         L         L         L         L         L         L         L         L         L         L         L         L         L         L         L         L         L         L         L         L         L         L         L         L         L         L         L         L         L         L         L         L         L         L         L         L         L         L         L         L         L         L         L         L         L         L         L         L | ORIGINAL SHEET<br>SIZE: A3 SHEET 6 |
|-------------------------------------------------------------------------------------------------------|-----------------------------------------------------------------------------------------------------------------------------------------------------------------------------------------------------------------------------------------------------------------------------------------------------------------------------------------------------------------------------------------------------------------------------------------------------------------------------------------------------------------------------------------------------------------------------------------------------------------------------------------------------------------------------------------------------------------------------------------------------------------------------------------------------------------------------------------------------------------------------------------------------------------------------------------------------------------------------------------------------------------------------------------------------------------------------------------------------------|------------------------------------|
| Spoile 414 La Trobe Street<br>PO Box 16084<br>Melbourne Vic 8007<br>T 61 3 9993 7888<br>spiire.com.au | Digitally signed by: Mark Oswald Stansfield, Licensed<br>Surveyor,<br>Surveyor's Plan Version (6),<br>11/10/2021, SPEAR Ref: S169146J                                                                                                                                                                                                                                                                                                                                                                                                                                                                                                                                                                                                                                                                                                                                                                                                                                                                                                                                                                     |                                    |