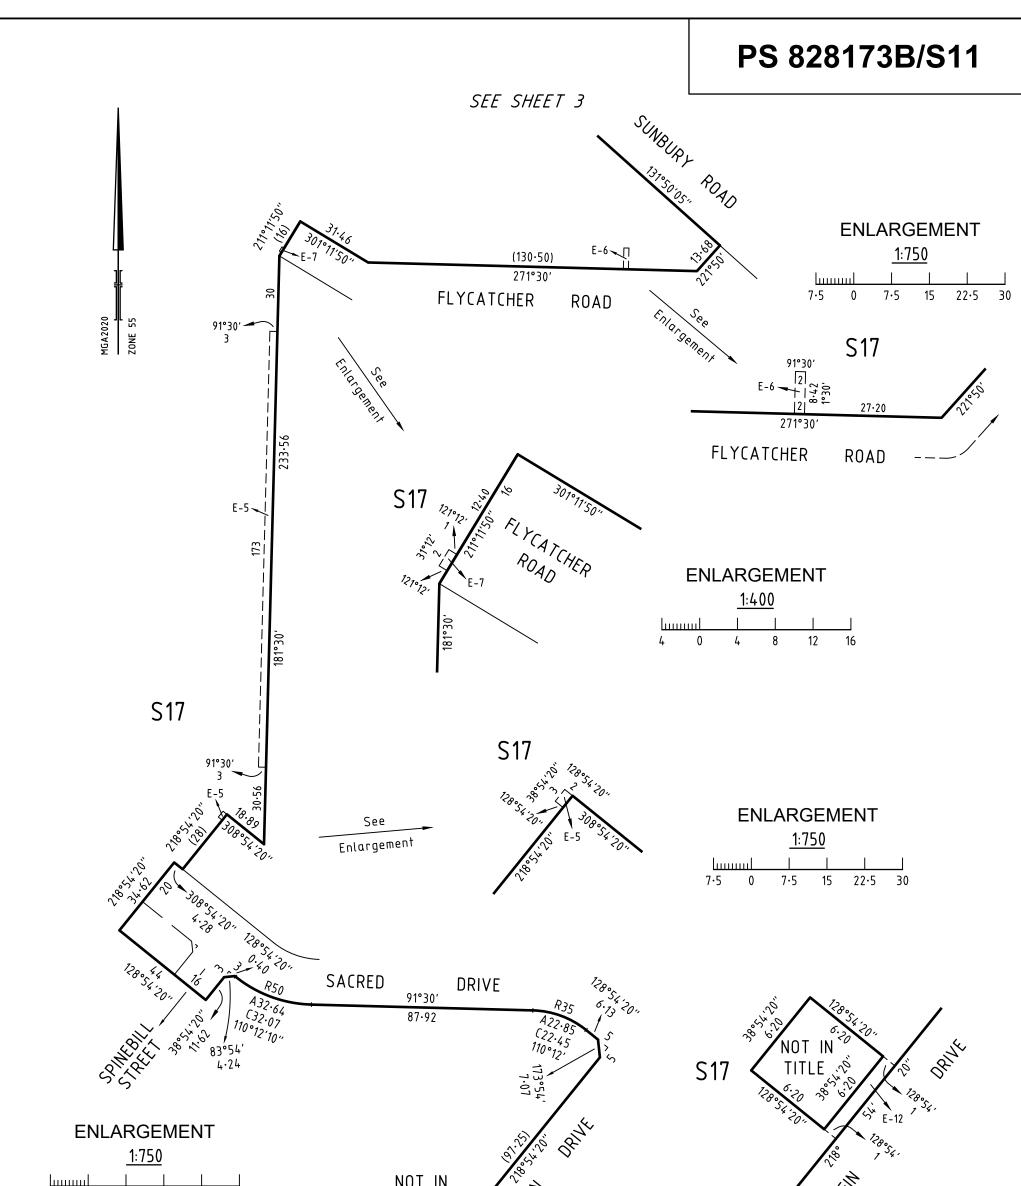

## PS 828173B/S11

| LEGEND:          |                                | F - Encumbering Ecco                                                                                              | EASEMENT INFORMATIO                                                                                                       |                                           |
|------------------|--------------------------------|-------------------------------------------------------------------------------------------------------------------|---------------------------------------------------------------------------------------------------------------------------|-------------------------------------------|
| Easement         | Purpose                        | Width                                                                                                             | Origin                                                                                                                    | Land Benefited / In Favour of             |
| Reference<br>E-1 | TRANSMISSION OF                | (Metres)<br>SEE DIAG                                                                                              | INSTRUMENT 1930087                                                                                                        | S.E.C.V.                                  |
| E-1              | ELECTRICITY                    | SEE DIAG                                                                                                          | INSTRUMENT 1930007                                                                                                        | S.E.C.V.                                  |
| E-2              | DRAINAGE                       | SEE DIAG                                                                                                          | PS 828173B                                                                                                                | HUME CITY COUNCIL                         |
| E-2              | CARRIAGEWAY                    | SEE DIAG                                                                                                          | PS 828173B/S20                                                                                                            | LOT Z ON PS 828173B/S20                   |
| E-3              | DRAINAGE                       | SEE DIAG                                                                                                          | PS 828173B                                                                                                                | HUME CITY COUNCIL                         |
| E-4              | CARRIAGEWAY                    | SEE DIAG                                                                                                          | PS 828173B/S20                                                                                                            | LOT Z ON PS 828173B/S20                   |
| E-4              | DRAINAGE                       | SEE DIAG                                                                                                          | THIS PLAN                                                                                                                 | HUME CITY COUNCIL                         |
| E-5              | DRAINAGE                       | SEE DIAG                                                                                                          | PS 828173B/S3                                                                                                             | HUME CITY COUNCIL                         |
| E-5              | SEWERAGE                       | SEE DIAG                                                                                                          | PS 828173B/S3                                                                                                             | CITY WEST WATER CORPORATION               |
| E-6              | DRAINAGE                       | SEE DIAG                                                                                                          | PS 828173B/S2                                                                                                             | HUME CITY COUNCIL                         |
| E-7              | DRAINAGE                       | SEE DIAG                                                                                                          | PS 828173B/S3                                                                                                             | HUME CITY COUNCIL                         |
| E-8              | DRAINAGE                       | SEE DIAG                                                                                                          | PS 828173B/S4                                                                                                             | HUME CITY COUNCIL                         |
| E-9              | SEWERAGE                       | SEE DIAG                                                                                                          | PS 828173B/S4                                                                                                             | CITY WEST WATER CORPORATION               |
| E-9              | DRAINAGE                       | SEE DIAG                                                                                                          | PS 828173B/S4                                                                                                             | HUME CITY COUNCIL                         |
| E-10             | SEWERAGE                       | 2.50                                                                                                              | THIS PLAN                                                                                                                 | CITY WEST WATER CORPORATION               |
| E-10             | DRAINAGE                       | 3                                                                                                                 | THIS PLAN                                                                                                                 | HUME CITY COUNCIL                         |
| E-11             | SEWERAGE                       | 3                                                                                                                 | THIS PLAN                                                                                                                 | CITY WEST WATER CORPORATION               |
| E-11<br>E-12     | POWERLINE                      | SEE DIAG                                                                                                          | PS 828173B/S4 - SECTION 88 OF<br>THE ELECTRICITY INDUSTRY<br>ACT 2000                                                     | JEMENA ELECTRICITY NETWORKS (VIC) LIMITED |
| E-13             | DRAINAGE                       | SEE DIAG                                                                                                          | THIS PLAN                                                                                                                 | HUME CITY COUNCIL                         |
| E-14             | TRANSMISSION OF<br>ELECTRICITY | SEE DIAG                                                                                                          | INSTRUMENT 1930087                                                                                                        | S.E.C.V.                                  |
| E-14             | DRAINAGE                       | SEE DIAG                                                                                                          | THIS PLAN                                                                                                                 | HUME CITY COUNCIL                         |
|                  |                                |                                                                                                                   |                                                                                                                           |                                           |
|                  |                                | Trobe Street         Dig           16084         Su           ne Vic 8007         Su           93 7888         Su | pitally signed by: Mark Oswald Stansfield, Lice<br>rveyor,<br>rveyor's Plan Version (6),<br>'10/2021, SPEAR Ref: S169146J | ORIGINAL SHEET SHEET 2<br>SIZE: A3        |

# PS 828173B/S11

| ORIGINAL SHEET<br>SIZE: A3 | SHEET 3 |
|----------------------------|---------|
|                            |         |

WARNING - This document is a working document in the SPEAR approval process. It is subject to revision and change and therefore should not be relied on. If you have any questions about this document please contact the person from Spiire Australia Pty Ltd who gave you access to SPEAR / this document. SPEAR Ref: S169146J 18/11/2021 10:37 am