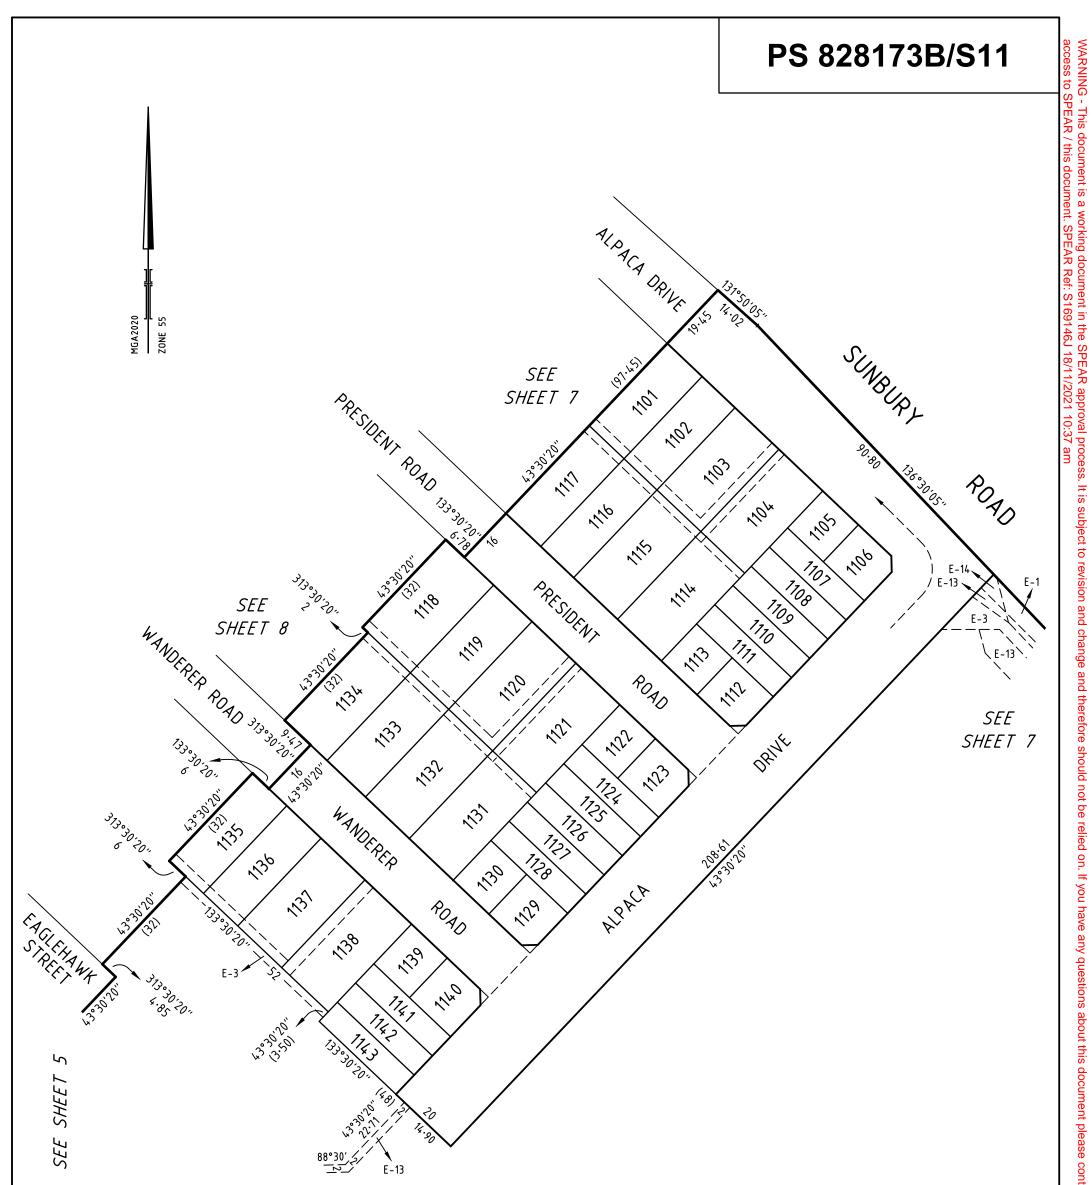

| SURVEYOR'S FILE REF: 305922SV00                                                                       | SCALE         10         0         10         20         30         40           1: 1000         Lundhuld         L         L         L         L         L         L         L         L         L         L         L         L         L         L         L         L         L         L         L         L         L         L         L         L         L         L         L         L         L         L         L         L         L         L         L         L         L         L         L         L         L         L         L         L         L         L         L         L         L         L         L         L         L         L         L         L         L         L         L         L         L         L         L         L         L         L         L         L         L         L         L         L         L         L         L         L         L         L         L         L         L         L         L         L         L         L         L         L         L         L         L         L         L         L         L         L | ORIGINAL SHEET<br>SIZE: A3 SHEET 6 |
|-------------------------------------------------------------------------------------------------------|-----------------------------------------------------------------------------------------------------------------------------------------------------------------------------------------------------------------------------------------------------------------------------------------------------------------------------------------------------------------------------------------------------------------------------------------------------------------------------------------------------------------------------------------------------------------------------------------------------------------------------------------------------------------------------------------------------------------------------------------------------------------------------------------------------------------------------------------------------------------------------------------------------------------------------------------------------------------------------------------------------------------------------------------------------------------------------------------------------------|------------------------------------|
| Spoile 414 La Trobe Street<br>PO Box 16084<br>Melbourne Vic 8007<br>T 61 3 9993 7888<br>spiire.com.au | Digitally signed by: Mark Oswald Stansfield, Licensed<br>Surveyor,<br>Surveyor's Plan Version (6),<br>11/10/2021, SPEAR Ref: S169146J                                                                                                                                                                                                                                                                                                                                                                                                                                                                                                                                                                                                                                                                                                                                                                                                                                                                                                                                                                     |                                    |

S17