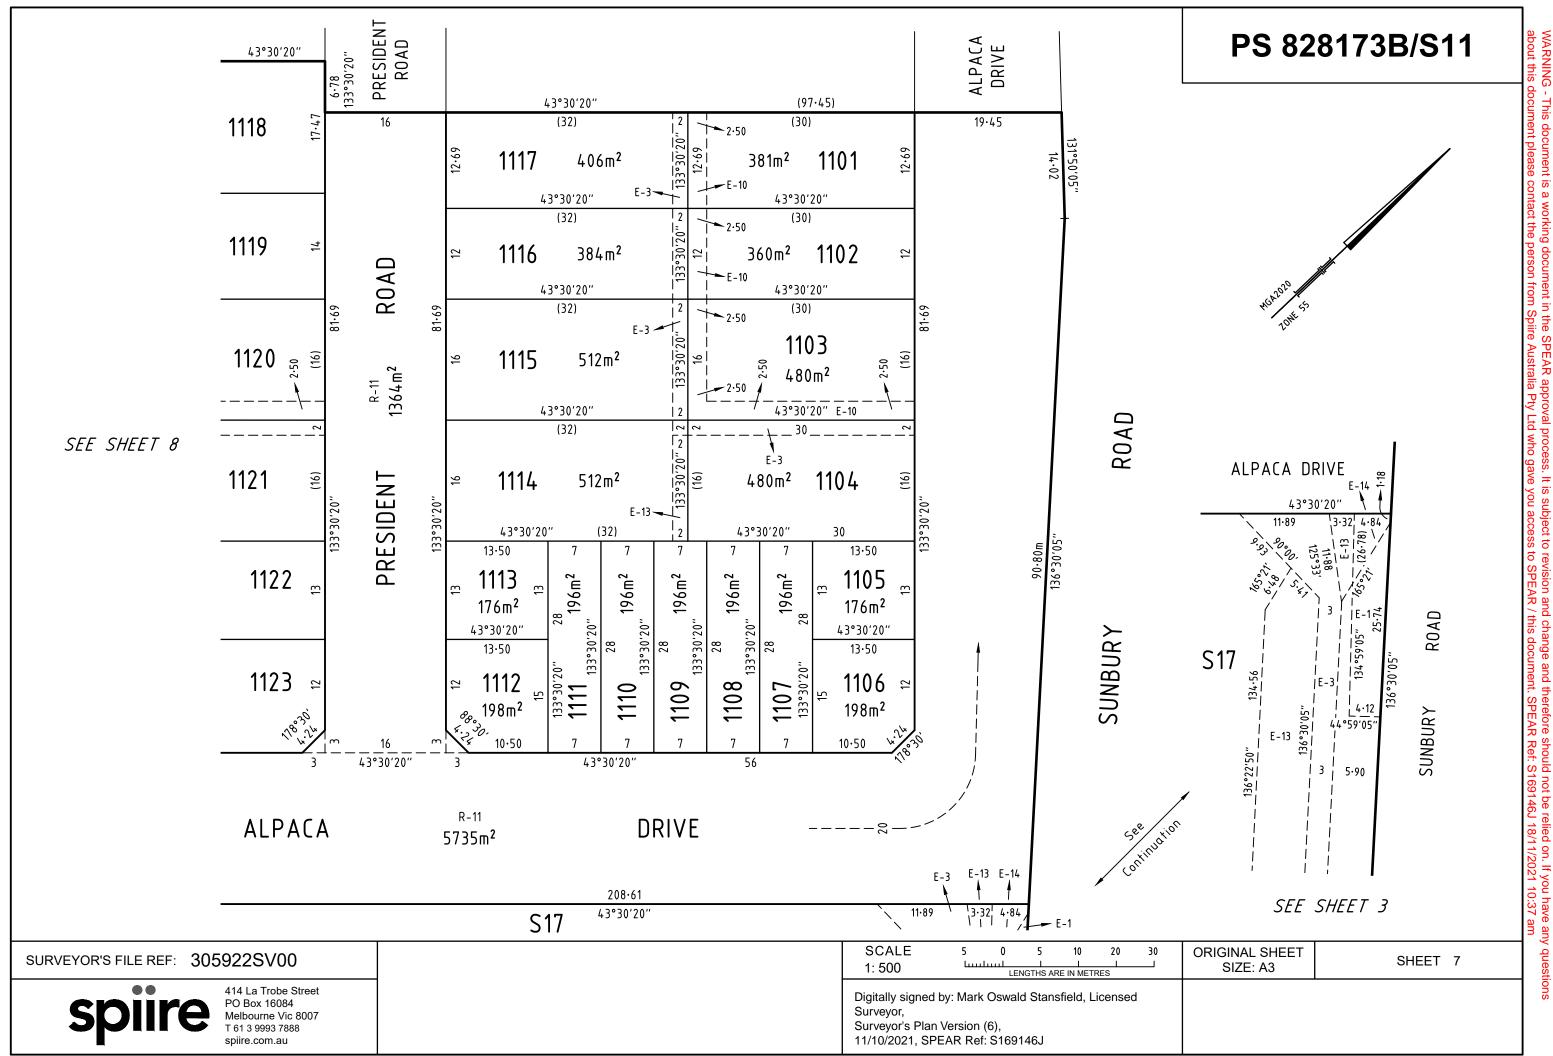

# PS 828173B/S11

| ORIGINAL SHEET<br>SIZE: A3 | SHEET 3 |
|----------------------------|---------|
|                            |         |

WARNING - This document is a working document in the SPEAR approval process. It is subject to revision and change and therefore should not be relied on. If you have any questions about this document please contact the person from Spiire Australia Pty Ltd who gave you access to SPEAR / this document. SPEAR Ref: S169146J 18/11/2021 10:37 am