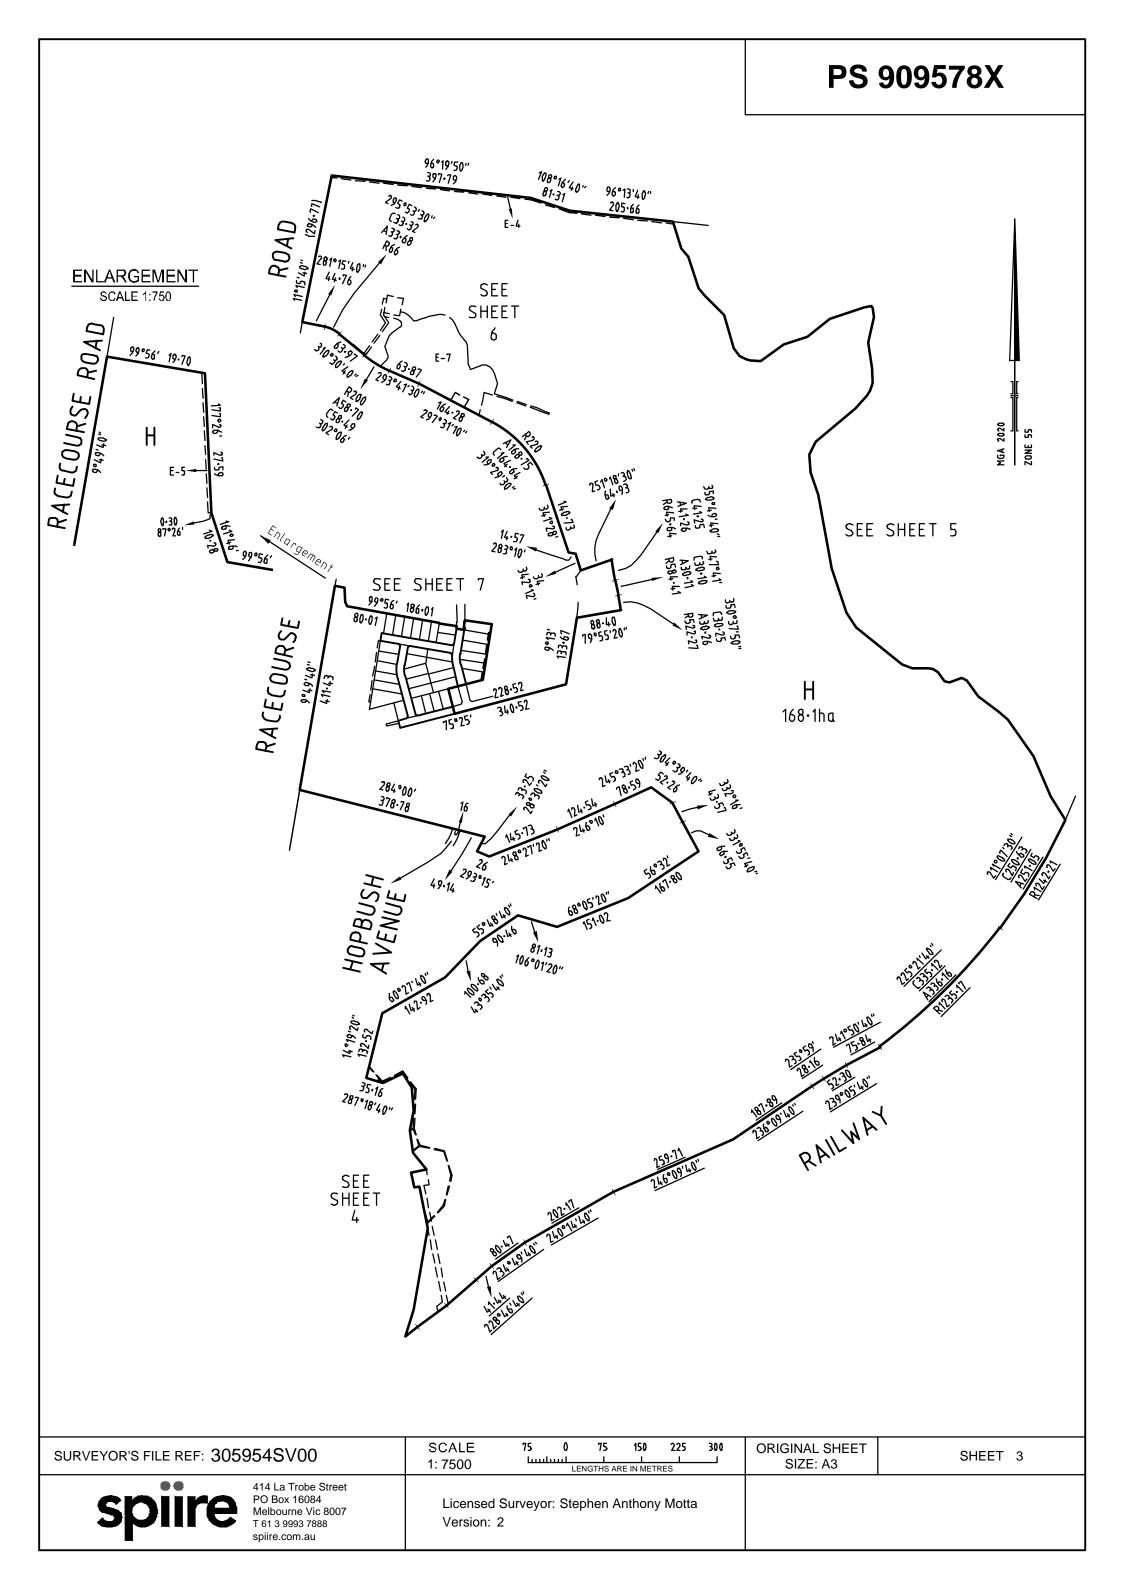

| PLAN OF SUBDIVISION                                                                                                                                                                                                                                                                                                                                                                                              |                                                                                                |                                          |                        | EDITION 1                                                                                                                                                          | PS           | 909578X                  |
|------------------------------------------------------------------------------------------------------------------------------------------------------------------------------------------------------------------------------------------------------------------------------------------------------------------------------------------------------------------------------------------------------------------|------------------------------------------------------------------------------------------------|------------------------------------------|------------------------|--------------------------------------------------------------------------------------------------------------------------------------------------------------------|--------------|--------------------------|
| LOCATION OF LAND  PARISH: BOLLINDA, BULLA BULLA AND BUTTLEJORRK WJT CLARKES CROWN SPECIAL SURVEY(PART)  TOWNSHIP: - SECTION: - CROWN ALLOTMENT: - CROWN PORTION: - TITLE REFERENCE: C/T VOL FOL  LAST PLAN REFERENCE: LOT G on PS 909593C  POSTAL ADDRESS: 250 RACECOURSE ROAD, (at time of subdivision) SUNBURY 3429  MGA2020 CO-ORDINATES: E: 300 080 ZONE: 55 (of approx centre of land in plan) N: 5 840 710 |                                                                                                |                                          |                        |                                                                                                                                                                    |              |                          |
| VI                                                                                                                                                                                                                                                                                                                                                                                                               | ESTING OF R                                                                                    | OADS AND/OR RE                           | ESERVES                | NOTATIONS                                                                                                                                                          |              |                          |
| IDENTIF                                                                                                                                                                                                                                                                                                                                                                                                          | FIER                                                                                           | COUNCIL / BODY<br>HUME CITY C            | / / PERSON             | This is a SPEAR Plan.  Land being subdivided is enclosed within thick continuous lines  Lots 1 to 800 and A to G (all inclusive) have been omitted from this plan. |              |                          |
|                                                                                                                                                                                                                                                                                                                                                                                                                  |                                                                                                | NOTATIONS                                |                        | -                                                                                                                                                                  |              |                          |
| DEPTH LIMIT                                                                                                                                                                                                                                                                                                                                                                                                      | ATION : DOES NO                                                                                |                                          |                        | 1                                                                                                                                                                  |              |                          |
| STAGING : Ti<br>Planning Perr<br>This survey ha                                                                                                                                                                                                                                                                                                                                                                  | is plan is based on his is not a staged so hit No. P22159 as been connected Survey Area No. 46 | subdivision<br>to permanent marks Nos. E | Buttlejorrk PM 56 & 92 |                                                                                                                                                                    |              |                          |
|                                                                                                                                                                                                                                                                                                                                                                                                                  |                                                                                                |                                          | FASEMENT II            | <br>NFORMATION                                                                                                                                                     |              |                          |
| LEGEND: A                                                                                                                                                                                                                                                                                                                                                                                                        | - Appurtenant Ease                                                                             | ement E - Encumbering I                  |                        |                                                                                                                                                                    |              |                          |
|                                                                                                                                                                                                                                                                                                                                                                                                                  |                                                                                                | Act 1988 applies to all of the           |                        | ·                                                                                                                                                                  |              |                          |
| Easement                                                                                                                                                                                                                                                                                                                                                                                                         |                                                                                                | Purpose                                  | Width<br>(Metres)      | Origin                                                                                                                                                             | Land B       | senefited / In Favour of |
| Reference                                                                                                                                                                                                                                                                                                                                                                                                        |                                                                                                |                                          | SEE SHEET 2 FOR        |                                                                                                                                                                    |              |                          |
| SHERWO                                                                                                                                                                                                                                                                                                                                                                                                           | OD GRANGE                                                                                      | ESTATE - STAGE                           | 8 (34 LOTS)            |                                                                                                                                                                    | ARE          | A OF STAGE - 3.706ha     |
| 414 La Trobe Street  SURVEYORS FILE REF:                                                                                                                                                                                                                                                                                                                                                                         |                                                                                                |                                          | 305954SV00             | ORIGINAL SHEET<br>SIZE: A3                                                                                                                                         | SHEET 1 OF 8 |                          |
| PO Box 16084                                                                                                                                                                                                                                                                                                                                                                                                     |                                                                                                | Stephen Anthony Motta                    | OIZL. AU               |                                                                                                                                                                    |              |                          |