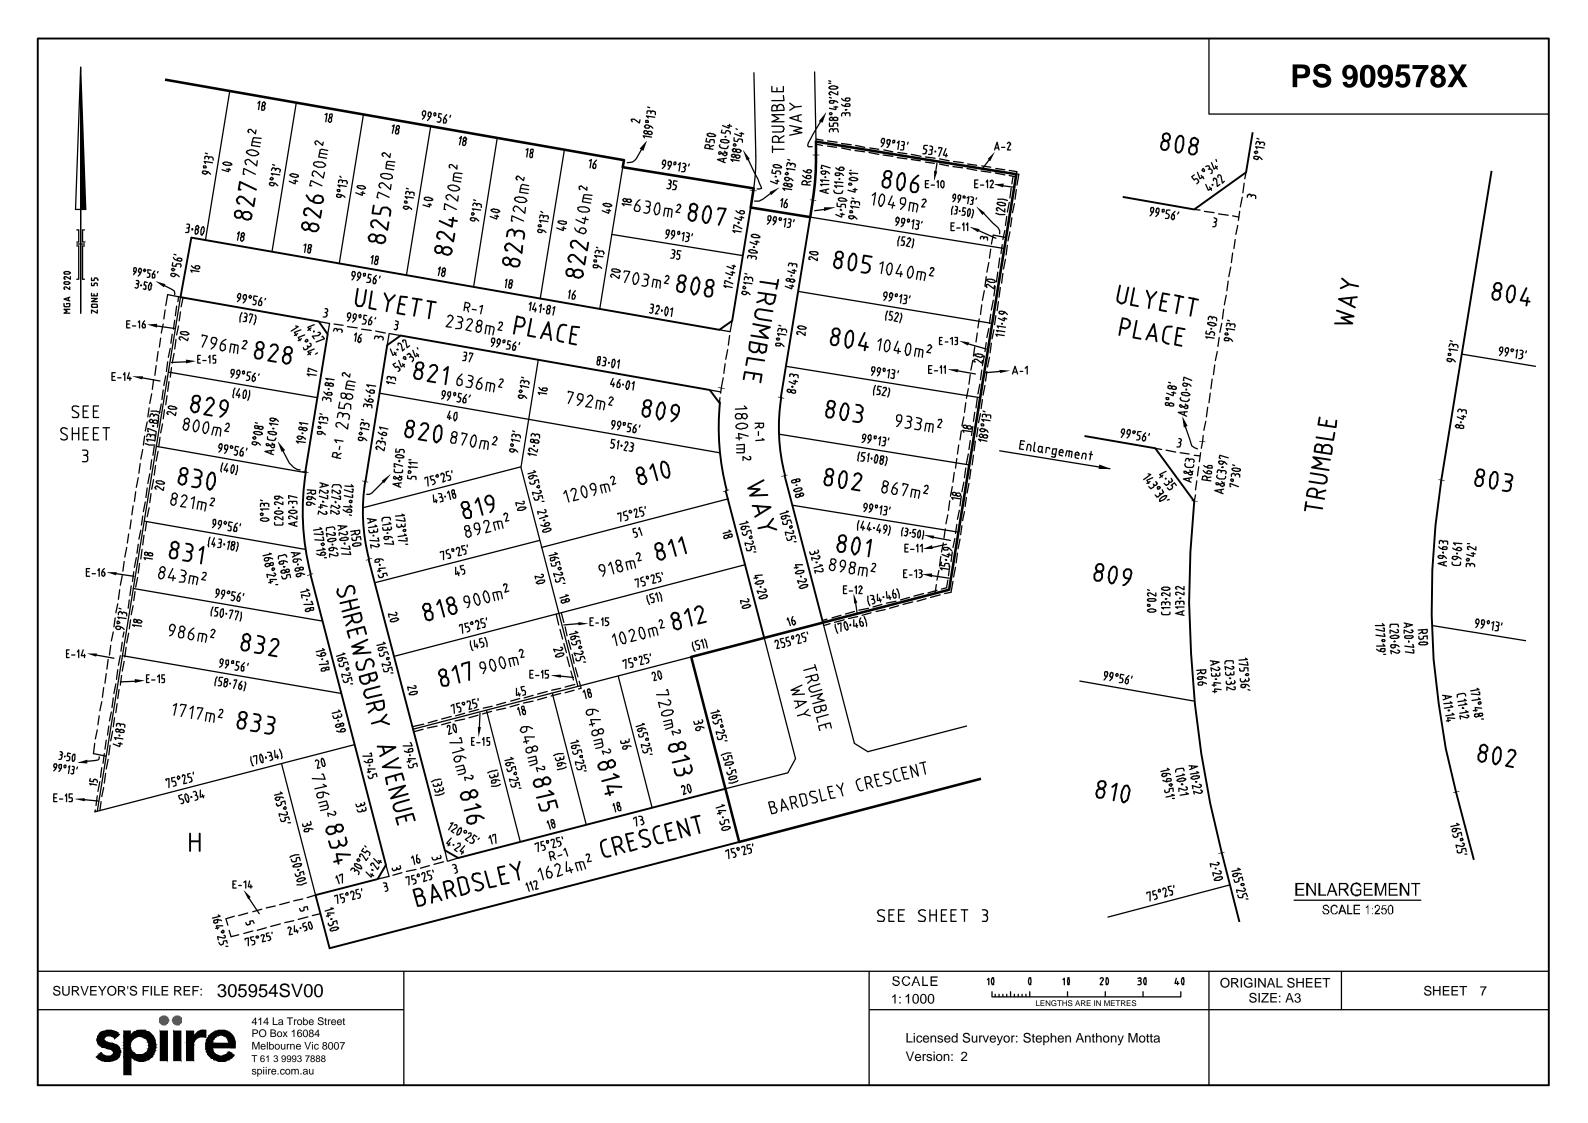

Land to Benefit: Lots 801 to 834 (both inclusive) on this planLand to be Burdened: Lots 801 to 834 (both inclusive) on this plan