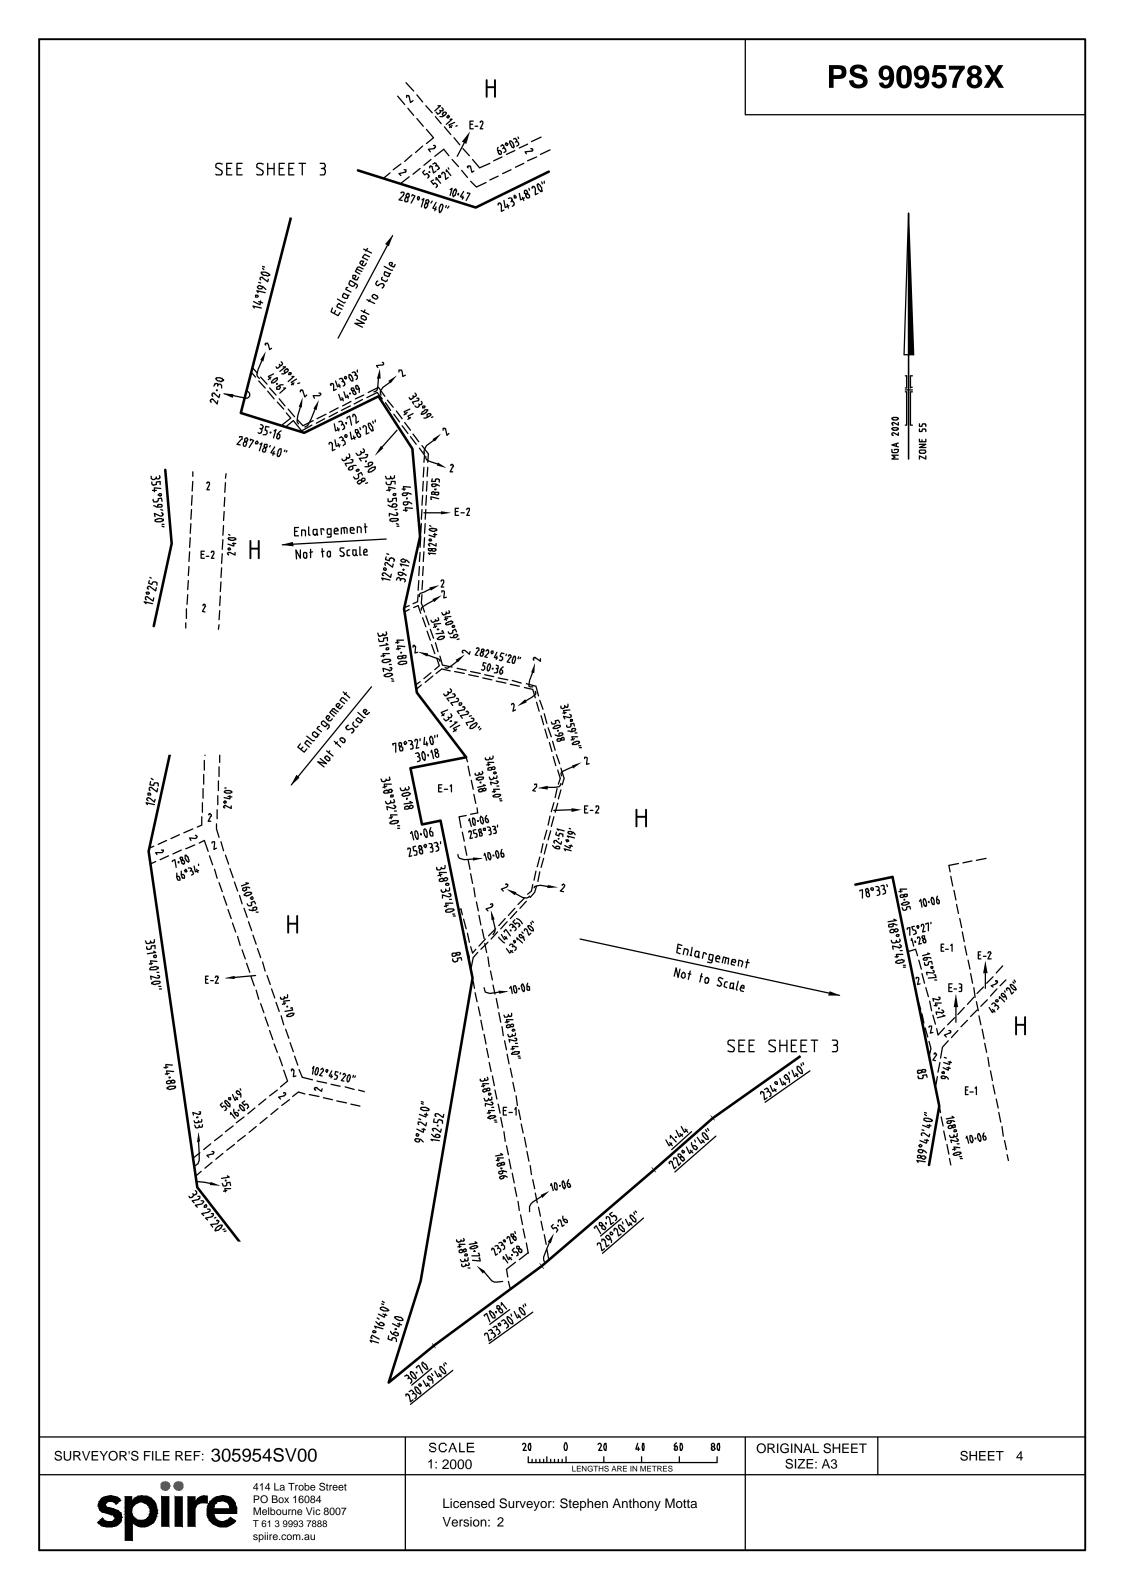

|                   |                                                              | ORIGINAL SHEET                          | OUEET O                   |  |  |  |  |  |
| SURVEYC                                                                                   | OR'S FILE REF: 305954SV00                                                                                                                     |                   |                                                              | SIZE: A3                                | SHEET 2                   |  |  |  |  |  |

Spire 414 La Trobe Street PO Box 16084 Melbourne Vic 8007 T 61 3 9993 7888 spiire.com.au

Licensed Surveyor: Stephen Anthony Motta

Version: 2





# **PS 909578X** SEE SHEET 3 MGA 2020 ZONE 55 <u>19·78</u> 93°51′ Н 32·34 88°05'20"

SURVEYOR'S FILE REF: 305954SV00

| SCALE | 40 | 0 | 40 | 80 | 120 | 160 | 120 | 160 | 120 | 160 | 120 | 160 | 120 | 160 | 120 | 160 | 120 | 160 | 120 | 160 | 120 | 160 | 120 | 160 | 120 | 160 | 120 | 160 | 120 | 160 | 120 | 160 | 120 | 160 | 120 | 160 | 120 | 160 | 120 | 160 | 120 | 160 | 120 | 160 | 120 | 160 | 120 | 160 | 120 | 160 | 120 | 160 | 120 | 160 | 120 | 160 | 120 | 160 | 120 | 160 | 120 | 160 | 120 | 160 | 120 | 160 | 120 | 160 | 120 | 160 | 120 | 160 | 120 | 160 | 120 | 160 | 120 | 160 | 120 | 160 | 120 | 160 | 120 | 160 | 120 | 160 | 120 | 160 | 120 | 160 | 120 | 160 | 120 | 160 | 120 | 160 | 120 | 160 | 120 | 160 | 120 | 160 | 120 | 160 | 120 | 160 | 120 | 160 | 120 | 160 | 120 | 160 | 120