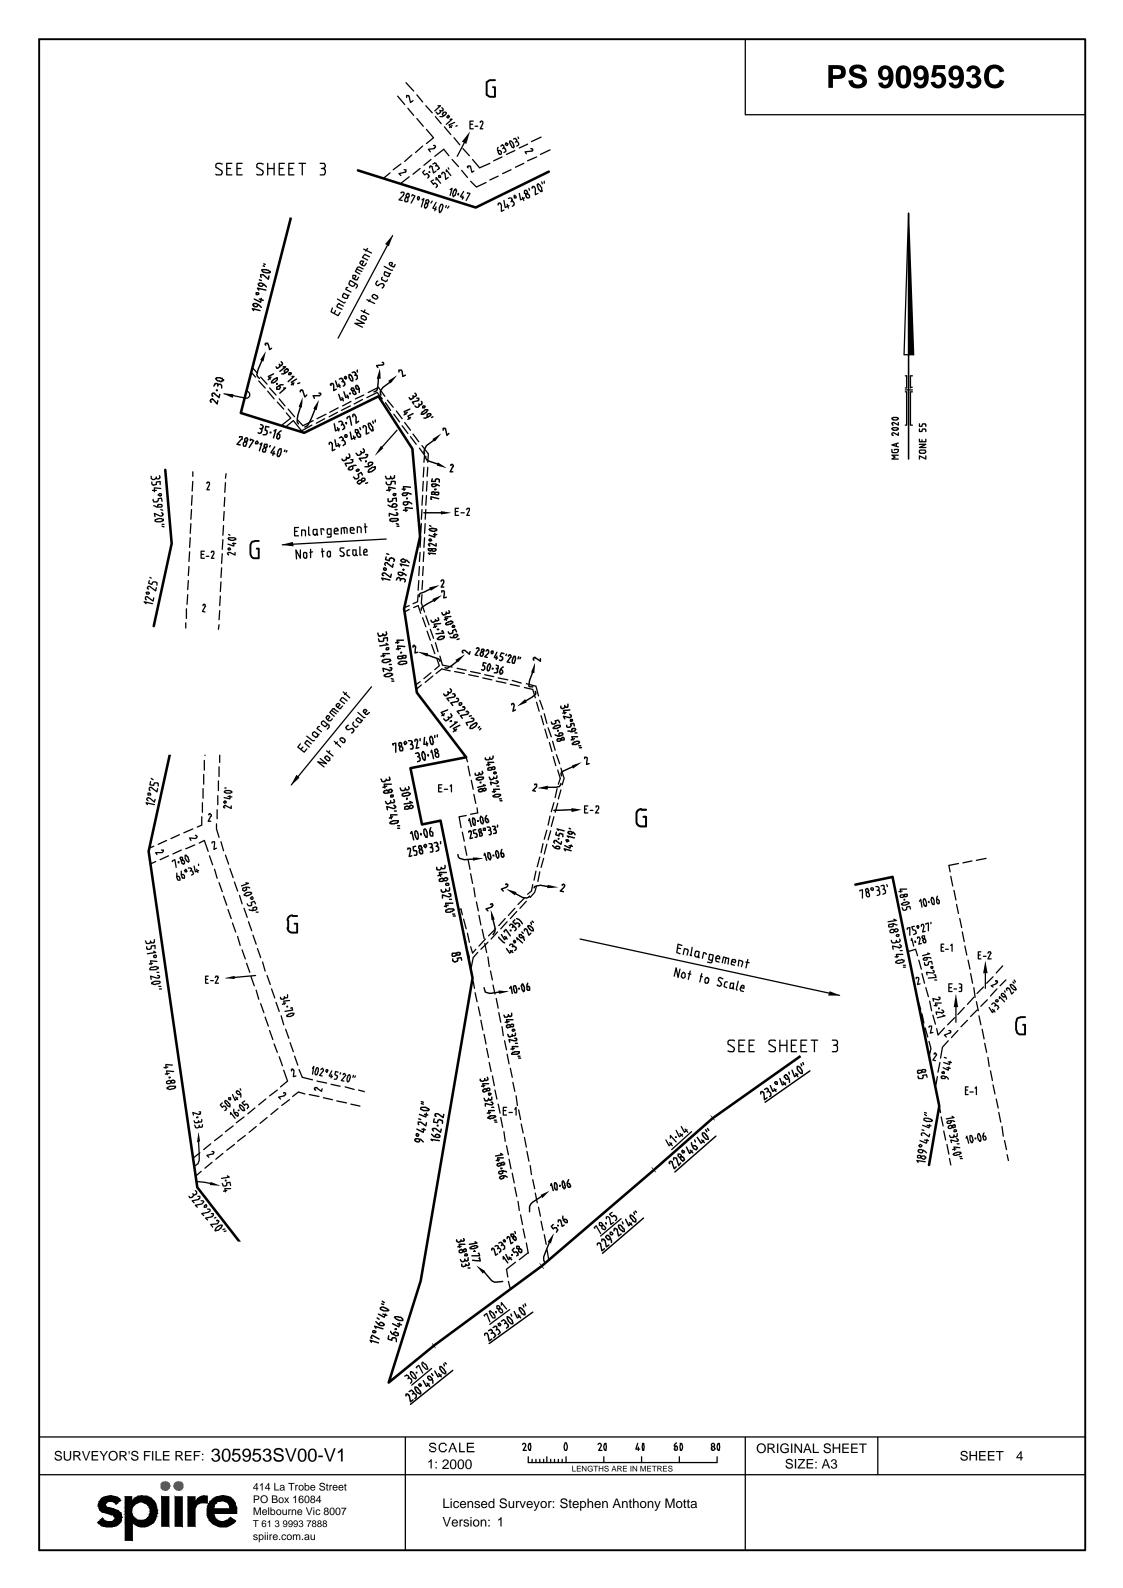

# **PLAN OF SUBDIVISION PS 909593C** EDITION 1 LOCATION OF LAND PARISH: BOLLINDA, BULLA BULLA AND BUTTLEJORRK WJT CLARKES CROWN SPECIAL SURVEY(PART) **BULLA BULLA** PARISH: SECTION: **CROWN ALLOTMENT:** 1 (PART) **BOLLINDA** PARISH: 1 SECTION: **CROWN ALLOTMENT:** 3 & 4 (PARTS) TITLE REFERENCE: C/T VOL ..... FOL ... LAST PLAN REFERENCE: LOT F on PS 906055Y POSTAL ADDRESS: 250 RACECOURSE ROAD SUNBURY 3429 (at time of subdivision) MGA2020 CO-ORDINATES: E: 300 250 ZONE: 55 (of approx centre of land in plan) N: 5 840 880 VESTING OF ROADS AND/OR RESERVES **NOTATIONS** COUNCIL / BODY / PERSON **IDENTIFIER** This is a SPEAR Plan. **HUME CITY COUNCIL ROAD R-1 RESERVE No.1 HUME CITY COUNCIL** Land being subdivided is enclosed within thick continuous lines Lots 1 to 700 and A to F (all inclusive) have been omitted from this plan. **NOTATIONS DEPTH LIMITATION: DOES NOT APPLY** SURVEY: This plan is based on survey STAGING: This is not a staged subdivision Planning Permit No. P22159 This survey has been connected to permanent marks Nos. Buttlejorrk PM 56 & 92 In Proclaimed Survey Area No. 46 **EASEMENT INFORMATION** LEGEND: A - Appurtenant Easement E - Encumbering Easement R - Encumbering Easement (Road) Width Easement Purpose Origin Land Benefited / In Favour of (Metres) Reference SEE SHEET 2 FOR EASEMENT DETAILS SHERWOOD GRANGE ESTATE - STAGE 7 (27 LOTS) AREA OF STAGE - 3.886ha ORIGINAL SHEET SURVEYORS FILE REF: 305953SV00-V1 SHEET 1 OF 8 414 La Trobe Street SIZE: A3 PO Box 16084 Melbourne Vic 8007 Licensed Surveyor: Stephen Anthony Motta T 61 3 9993 7888 Version: 1 spiire.com.au