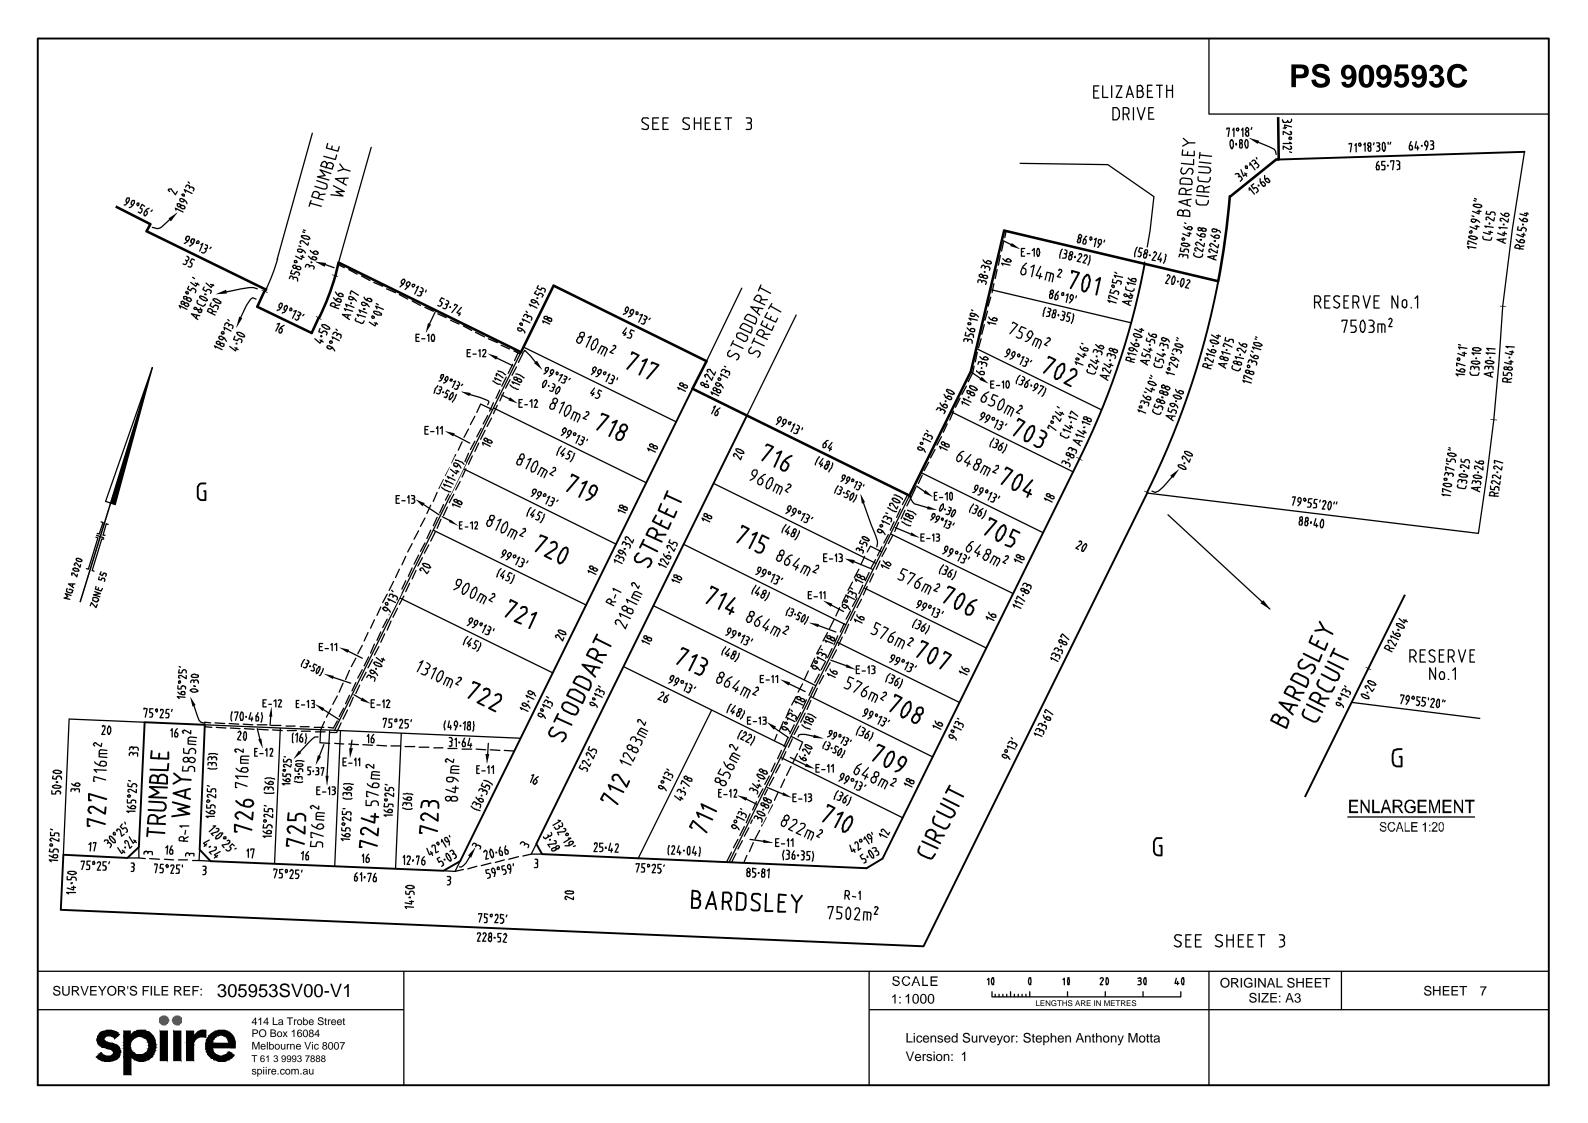

# **PLAN OF SUBDIVISION PS 909593C** EDITION 1 LOCATION OF LAND PARISH: BOLLINDA, BULLA BULLA AND BUTTLEJORRK WJT CLARKES CROWN SPECIAL SURVEY(PART) **BULLA BULLA** PARISH: SECTION: **CROWN ALLOTMENT:** 1 (PART) **BOLLINDA** PARISH: 1 SECTION: **CROWN ALLOTMENT:** 3 & 4 (PARTS) TITLE REFERENCE: C/T VOL ..... FOL ... LAST PLAN REFERENCE: LOT F on PS 906055Y POSTAL ADDRESS: 250 RACECOURSE ROAD SUNBURY 3429 (at time of subdivision) MGA2020 CO-ORDINATES: E: 300 250 ZONE: 55 (of approx centre of land in plan) N: 5 840 880 VESTING OF ROADS AND/OR RESERVES **NOTATIONS** COUNCIL / BODY / PERSON **IDENTIFIER** This is a SPEAR Plan. **HUME CITY COUNCIL ROAD R-1 RESERVE No.1 HUME CITY COUNCIL** Land being subdivided is enclosed within thick continuous lines Lots 1 to 700 and A to F (all inclusive) have been omitted from this plan. **NOTATIONS DEPTH LIMITATION: DOES NOT APPLY** SURVEY: This plan is based on survey STAGING: This is not a staged subdivision Planning Permit No. P22159 This survey has been connected to permanent marks Nos. Buttlejorrk PM 56 & 92 In Proclaimed Survey Area No. 46 **EASEMENT INFORMATION** LEGEND: A - Appurtenant Easement E - Encumbering Easement R - Encumbering Easement (Road) Width Easement Purpose Origin Land Benefited / In Favour of (Metres) Reference SEE SHEET 2 FOR EASEMENT DETAILS SHERWOOD GRANGE ESTATE - STAGE 7 (27 LOTS) AREA OF STAGE - 3.886ha ORIGINAL SHEET SURVEYORS FILE REF: 305953SV00-V1 SHEET 1 OF 8 414 La Trobe Street SIZE: A3 PO Box 16084 Melbourne Vic 8007 Licensed Surveyor: Stephen Anthony Motta T 61 3 9993 7888 Version: 1 spiire.com.au