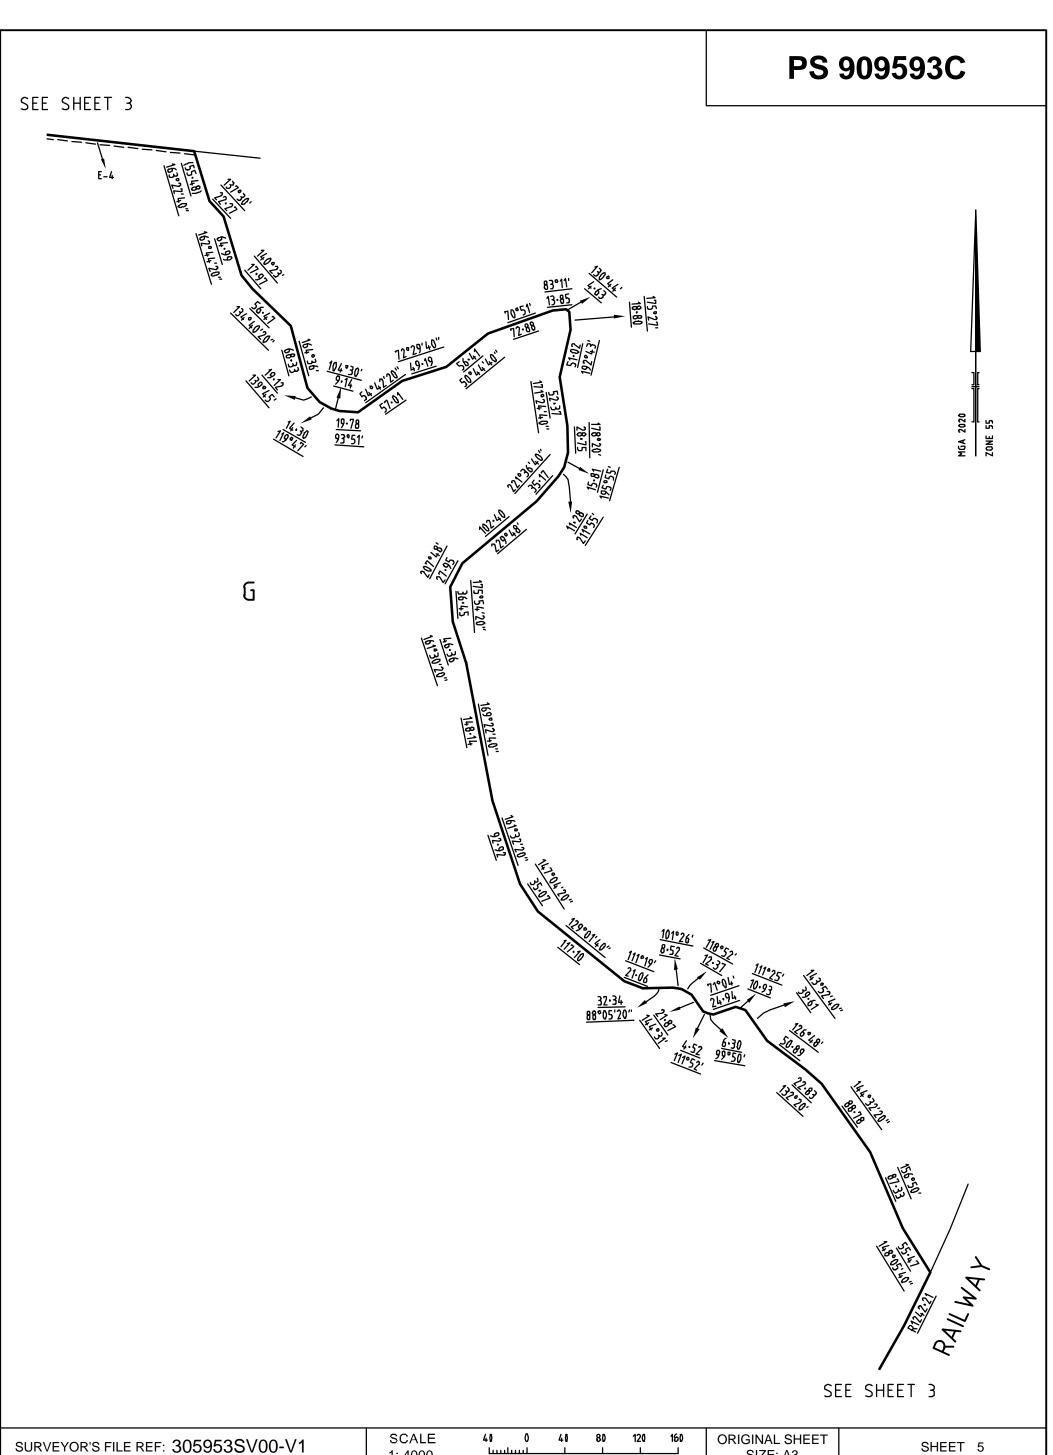

# **PLAN OF SUBDIVISION PS 909593C** EDITION 1 LOCATION OF LAND PARISH: BOLLINDA, BULLA BULLA AND BUTTLEJORRK WJT CLARKES CROWN SPECIAL SURVEY(PART) **BULLA BULLA** PARISH: SECTION: **CROWN ALLOTMENT:** 1 (PART) **BOLLINDA** PARISH: 1 SECTION: **CROWN ALLOTMENT:** 3 & 4 (PARTS) TITLE REFERENCE: C/T VOL ..... FOL ... LAST PLAN REFERENCE: LOT F on PS 906055Y POSTAL ADDRESS: 250 RACECOURSE ROAD SUNBURY 3429 (at time of subdivision) MGA2020 CO-ORDINATES: E: 300 250 ZONE: 55 (of approx centre of land in plan) N: 5 840 880 VESTING OF ROADS AND/OR RESERVES **NOTATIONS** COUNCIL / BODY / PERSON **IDENTIFIER** This is a SPEAR Plan. **HUME CITY COUNCIL ROAD R-1 RESERVE No.1 HUME CITY COUNCIL** Land being subdivided is enclosed within thick continuous lines Lots 1 to 700 and A to F (all inclusive) have been omitted from this plan. **NOTATIONS DEPTH LIMITATION: DOES NOT APPLY** SURVEY: This plan is based on survey STAGING: This is not a staged subdivision Planning Permit No. P22159 This survey has been connected to permanent marks Nos. Buttlejorrk PM 56 & 92 In Proclaimed Survey Area No. 46 **EASEMENT INFORMATION** LEGEND: A - Appurtenant Easement E - Encumbering Easement R - Encumbering Easement (Road) Width Easement Purpose Origin Land Benefited / In Favour of (Metres) Reference SEE SHEET 2 FOR EASEMENT DETAILS SHERWOOD GRANGE ESTATE - STAGE 7 (27 LOTS) AREA OF STAGE - 3.886ha ORIGINAL SHEET SURVEYORS FILE REF: 305953SV00-V1 SHEET 1 OF 8 414 La Trobe Street SIZE: A3 PO Box 16084 Melbourne Vic 8007 Licensed Surveyor: Stephen Anthony Motta T 61 3 9993 7888 Version: 1 spiire.com.au