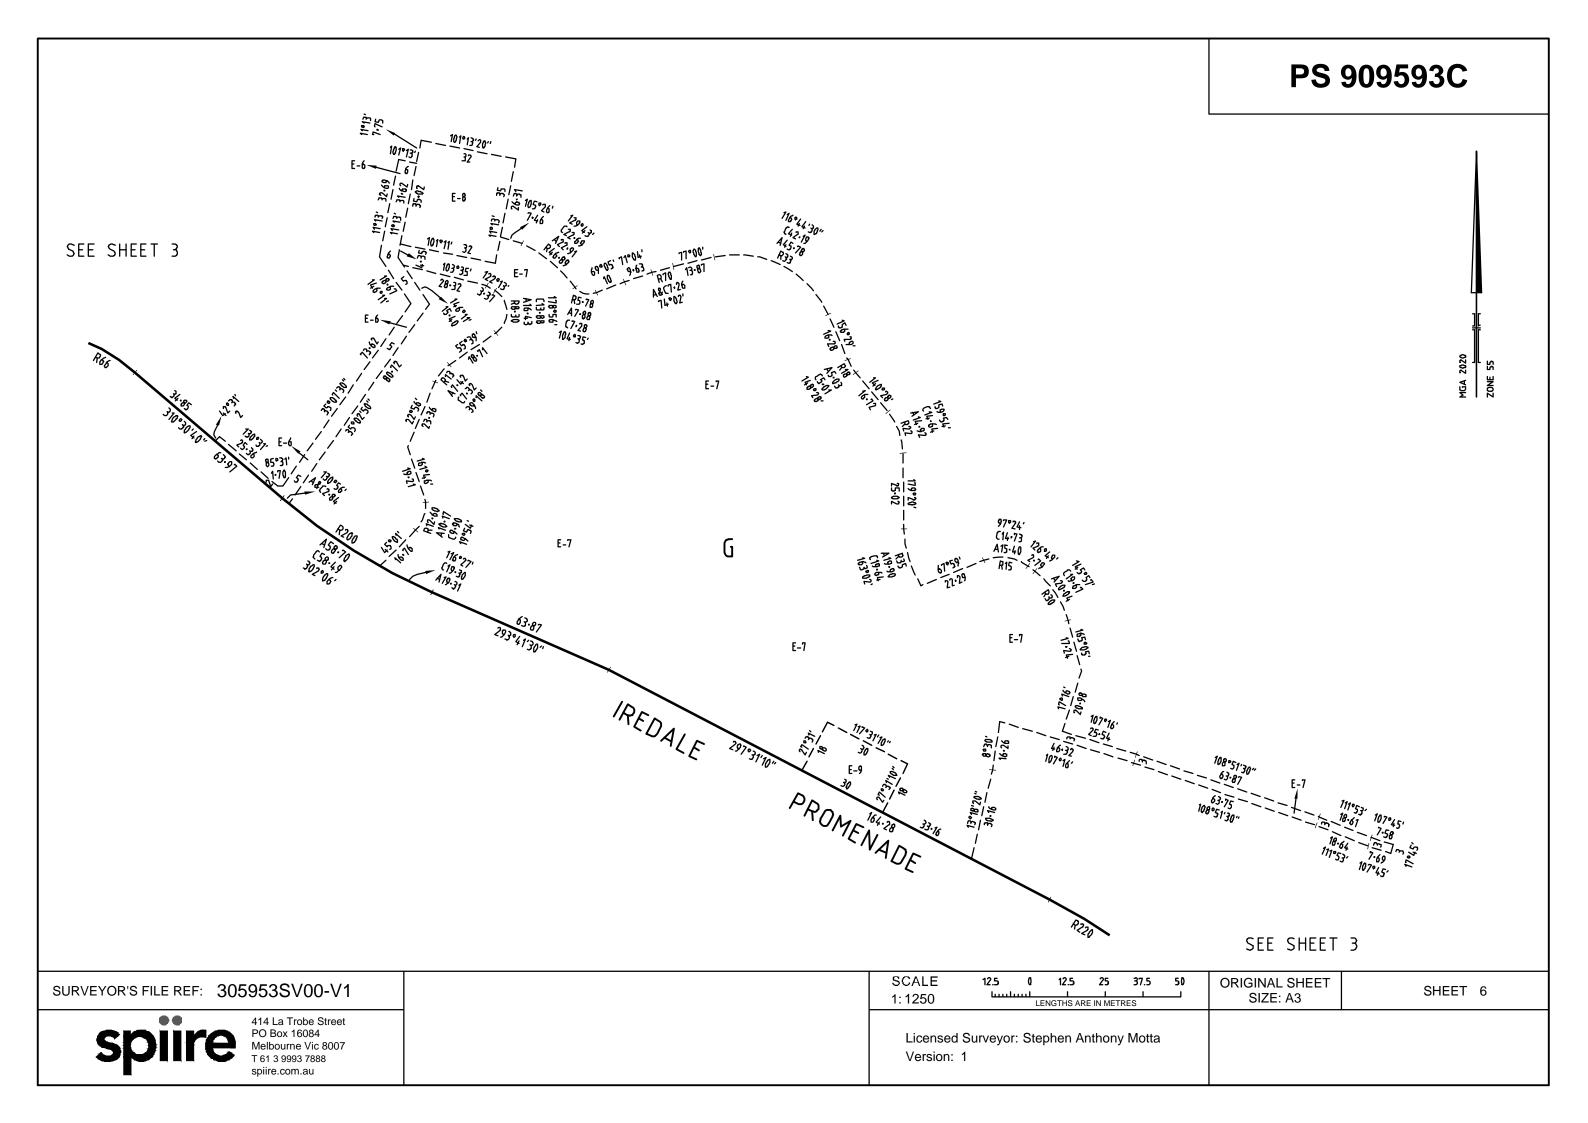

# **PLAN OF SUBDIVISION PS 909593C** EDITION 1 LOCATION OF LAND PARISH: BOLLINDA, BULLA BULLA AND BUTTLEJORRK WJT CLARKES CROWN SPECIAL SURVEY(PART) **BULLA BULLA** PARISH: SECTION: **CROWN ALLOTMENT:** 1 (PART) **BOLLINDA** PARISH: 1 SECTION: **CROWN ALLOTMENT:** 3 & 4 (PARTS) TITLE REFERENCE: C/T VOL ..... FOL ... LAST PLAN REFERENCE: LOT F on PS 906055Y POSTAL ADDRESS: 250 RACECOURSE ROAD SUNBURY 3429 (at time of subdivision) MGA2020 CO-ORDINATES: E: 300 250 ZONE: 55 (of approx centre of land in plan) N: 5 840 880 VESTING OF ROADS AND/OR RESERVES **NOTATIONS** COUNCIL / BODY / PERSON **IDENTIFIER** This is a SPEAR Plan. **HUME CITY COUNCIL ROAD R-1 RESERVE No.1 HUME CITY COUNCIL** Land being subdivided is enclosed within thick continuous lines Lots 1 to 700 and A to F (all inclusive) have been omitted from this plan. **NOTATIONS DEPTH LIMITATION: DOES NOT APPLY** SURVEY: This plan is based on survey STAGING: This is not a staged subdivision Planning Permit No. P22159 This survey has been connected to permanent marks Nos. Buttlejorrk PM 56 & 92 In Proclaimed Survey Area No. 46 **EASEMENT INFORMATION** LEGEND: A - Appurtenant Easement E - Encumbering Easement R - Encumbering Easement (Road) Width Easement Purpose Origin Land Benefited / In Favour of (Metres) Reference SEE SHEET 2 FOR EASEMENT DETAILS SHERWOOD GRANGE ESTATE - STAGE 7 (27 LOTS) AREA OF STAGE - 3.886ha ORIGINAL SHEET SURVEYORS FILE REF: 305953SV00-V1 SHEET 1 OF 8 414 La Trobe Street SIZE: A3 PO Box 16084 Melbourne Vic 8007 Licensed Surveyor: Stephen Anthony Motta T 61 3 9993 7888 Version: 1 spiire.com.au