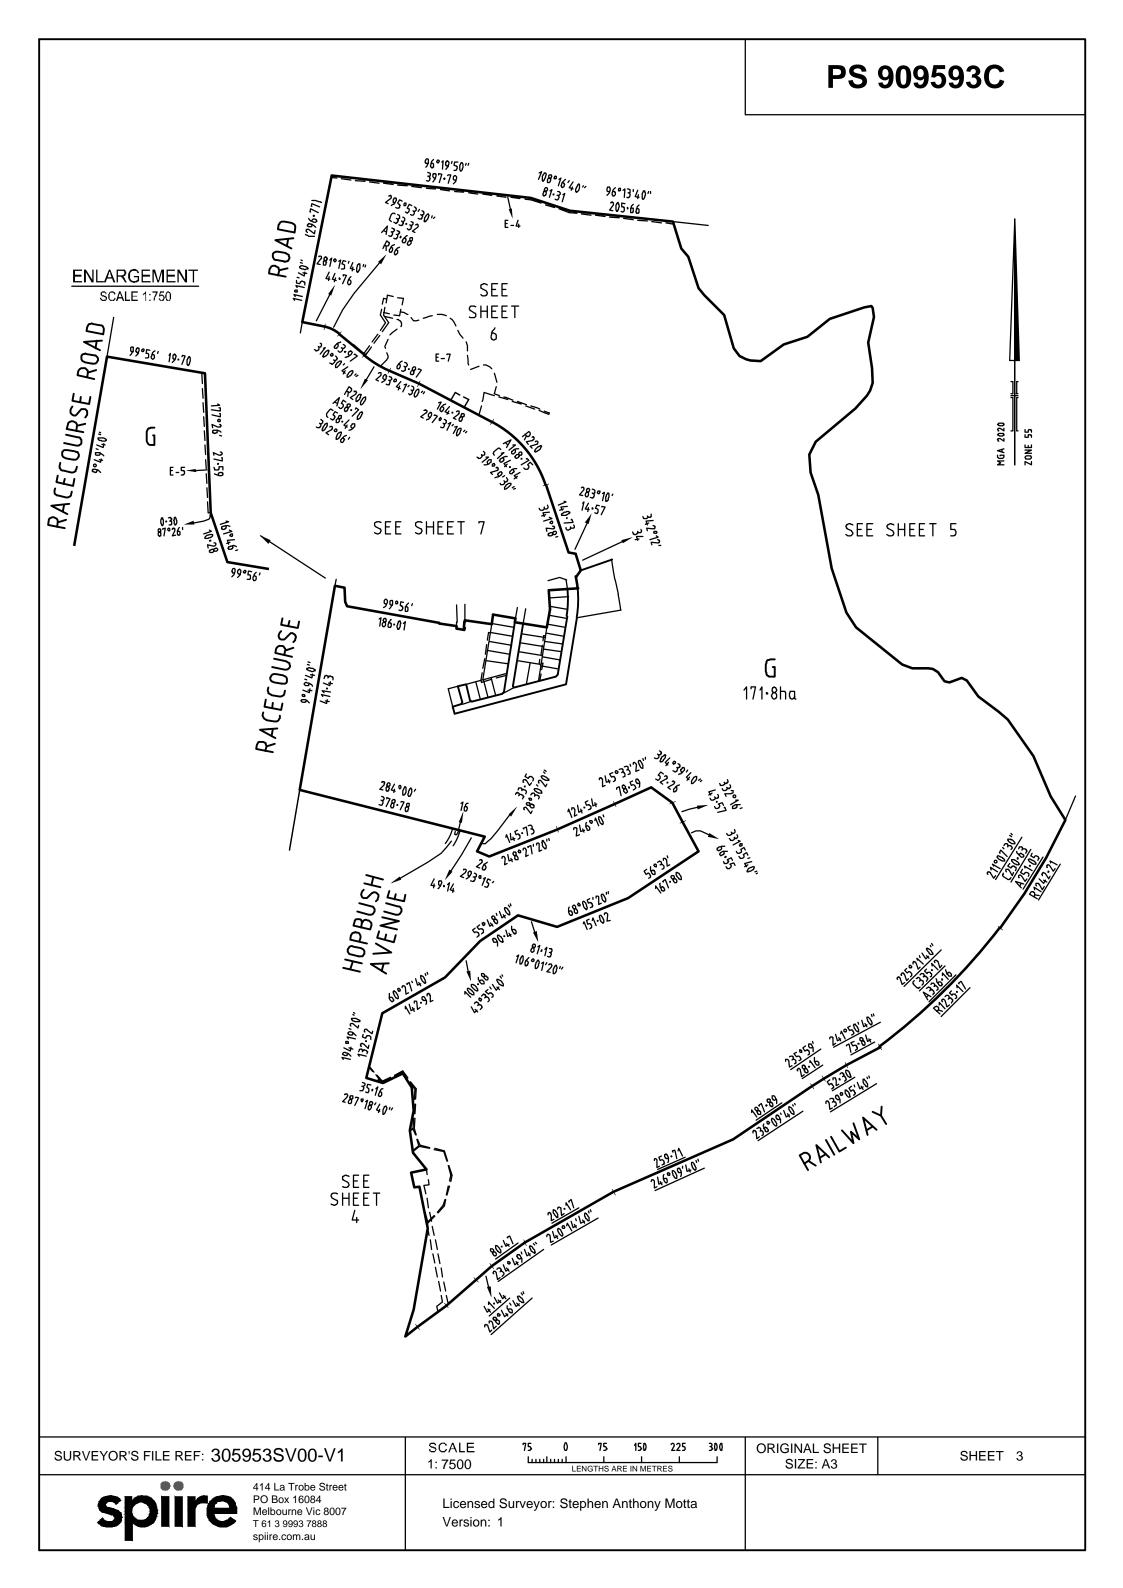

# **PLAN OF SUBDIVISION PS 909593C** EDITION 1 LOCATION OF LAND PARISH: BOLLINDA, BULLA BULLA AND BUTTLEJORRK WJT CLARKES CROWN SPECIAL SURVEY(PART) **BULLA BULLA** PARISH: SECTION: **CROWN ALLOTMENT:** 1 (PART) **BOLLINDA** PARISH: 1 SECTION: **CROWN ALLOTMENT:** 3 & 4 (PARTS) TITLE REFERENCE: C/T VOL ..... FOL ... LAST PLAN REFERENCE: LOT F on PS 906055Y POSTAL ADDRESS: 250 RACECOURSE ROAD SUNBURY 3429 (at time of subdivision) MGA2020 CO-ORDINATES: E: 300 250 ZONE: 55 (of approx centre of land in plan) N: 5 840 880 VESTING OF ROADS AND/OR RESERVES **NOTATIONS** COUNCIL / BODY / PERSON **IDENTIFIER** This is a SPEAR Plan. **HUME CITY COUNCIL ROAD R-1 RESERVE No.1 HUME CITY COUNCIL** Land being subdivided is enclosed within thick continuous lines Lots 1 to 700 and A to F (all inclusive) have been omitted from this plan. **NOTATIONS DEPTH LIMITATION: DOES NOT APPLY** SURVEY: This plan is based on survey STAGING: This is not a staged subdivision Planning Permit No. P22159 This survey has been connected to permanent marks Nos. Buttlejorrk PM 56 & 92 In Proclaimed Survey Area No. 46 **EASEMENT INFORMATION** LEGEND: A - Appurtenant Easement E - Encumbering Easement R - Encumbering Easement (Road) Width Easement Purpose Origin Land Benefited / In Favour of (Metres) Reference SEE SHEET 2 FOR EASEMENT DETAILS SHERWOOD GRANGE ESTATE - STAGE 7 (27 LOTS) AREA OF STAGE - 3.886ha ORIGINAL SHEET SURVEYORS FILE REF: 305953SV00-V1 SHEET 1 OF 8 414 La Trobe Street SIZE: A3 PO Box 16084 Melbourne Vic 8007 Licensed Surveyor: Stephen Anthony Motta T 61 3 9993 7888 Version: 1 spiire.com.au