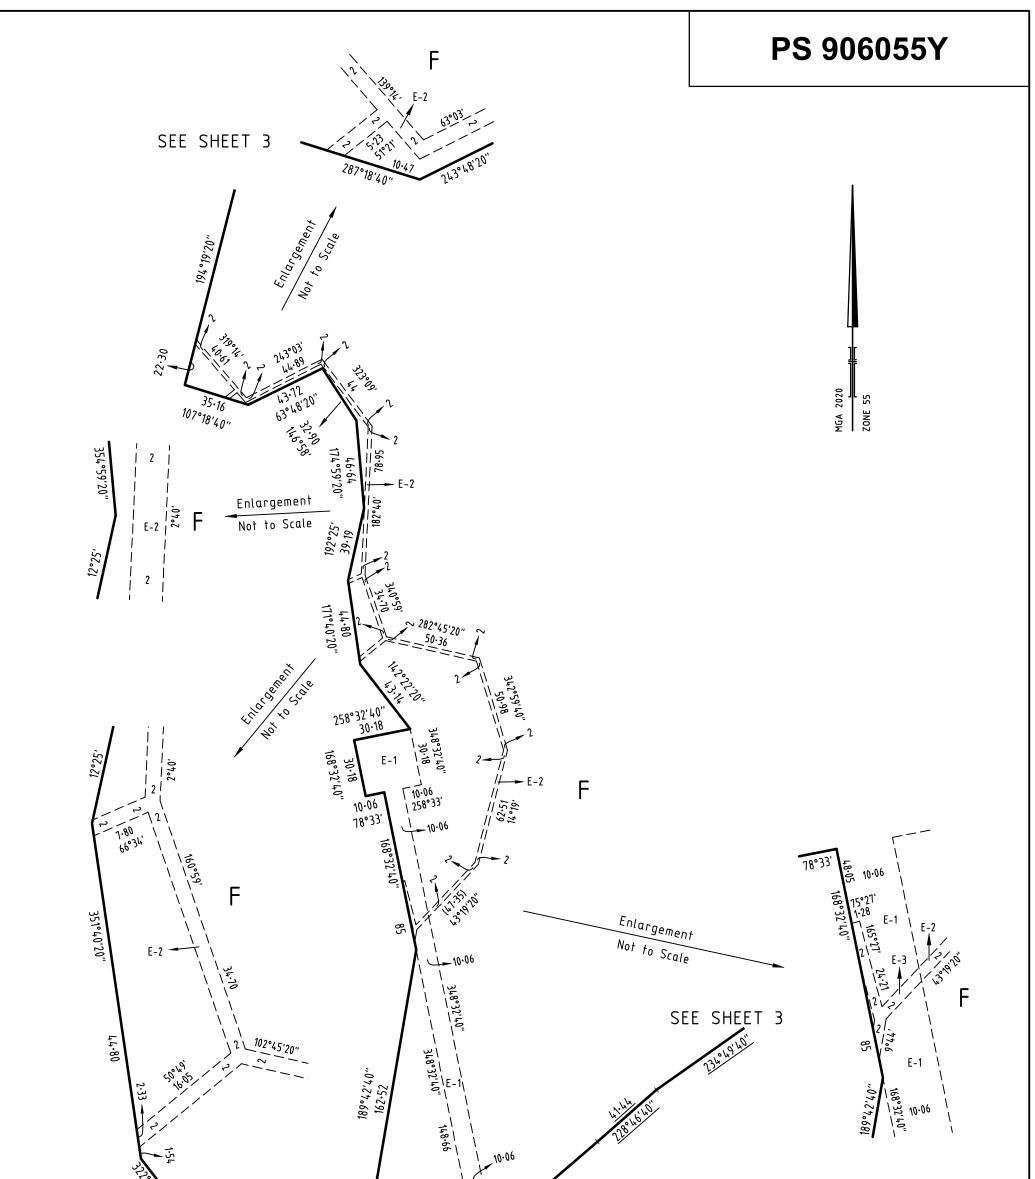

|                                                                                                              | 202-41<br>11 00-41<br>11 1224-49-40 2409-14-40<br>11 1224-49-40<br>11 1244-49-40<br>11 1244-40<br>11 1244-40 |                            |         |
|--------------------------------------------------------------------------------------------------------------|-------------------------------------------------------------------------------------------------------------------------------------------------------------------------------------------------------------------------------------------------------------------------------------------------------------------------------------------------------------------------------------------------------------------------------------------------------------------------------------------------------------------------------------------------------------------------------------------------------------------------------------------------------------------------------------------------------------------------------------------------------------------------------------------------------------------------------------------------------------------------------------------------------------------------------------------------------------------------------------------------------------------------------------------------------------------------------------------------------------------------------------------------------------------------------------------------------------------------------------------------------------------------------------------------------------------------------------------------------------------------------------------------------------------------------------------------------------------------------------------------------------------------------------------------------------------------------------------------------------------------------------------------------------------------------------------------------------------------------------------------------------------------------------------------------------------------------------------------------------------------------------------------------------------------------------------------------------------------------------------------------------------------------------------------------------------------------------------------------------------------------------------------------------------------------------------------------------------------------------------------------------------------------------------------------------------------------------------------------------------------------------------------------------------------------------------------------------------------------------------------------------------------------------------------------------------------------------------|----------------------------|---------|
| SURVEYOR'S FILE REF: 305952SV00-V1                                                                           | SCALE   75   0   75   150   225   300     1:   7500   Lengths are in Metres   Lengths are in Metres   Lengths are in Metres                                                                                                                                                                                                                                                                                                                                                                                                                                                                                                                                                                                                                                                                                                                                                                                                                                                                                                                                                                                                                                                                                                                                                                                                                                                                                                                                                                                                                                                                                                                                                                                                                                                                                                                                                                                                                                                                                                                                                                                                                                                                                                                                                                                                                                                                                                                                                                                                                                                               | ORIGINAL SHEET<br>SIZE: A3 | SHEET 3 |
| <b>Spoire</b> 414 La Trobe Street<br>PO Box 16084<br>Melbourne Vic 8007<br>T 61 3 9993 7888<br>spiire.com.au | Licensed Surveyor: Stephen Anthony Motta<br>Version: 1                                                                                                                                                                                                                                                                                                                                                                                                                                                                                                                                                                                                                                                                                                                                                                                                                                                                                                                                                                                                                                                                                                                                                                                                                                                                                                                                                                                                                                                                                                                                                                                                                                                                                                                                                                                                                                                                                                                                                                                                                                                                                                                                                                                                                                                                                                                                                                                                                                                                                                                                    |                            |         |