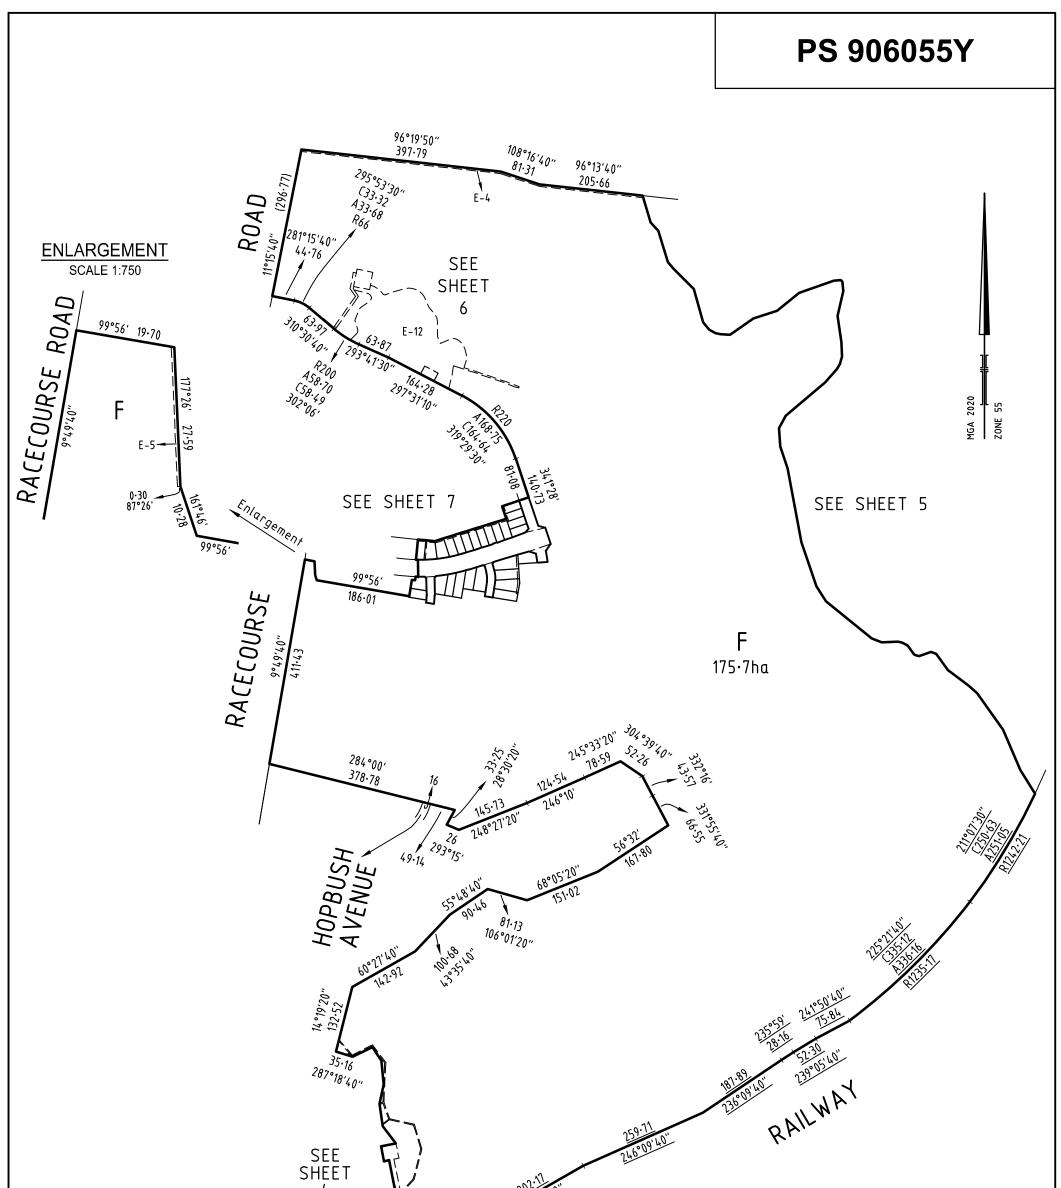

SEE SHEET 3

| SURVEYOR'S FILE REF: 305952SV00-V1                                                                           | SCALE   40   0   40   80   120   160     1: 4000   Lengths are in metres   Lengths are in metres   Lengths are in metres   Lengths are in metres | ORIGINAL SHEET SHEET 5 |
|--------------------------------------------------------------------------------------------------------------|--------------------------------------------------------------------------------------------------------------------------------------------------|------------------------|
| <b>Spoire</b> 414 La Trobe Street<br>PO Box 16084<br>Melbourne Vic 8007<br>T 61 3 9993 7888<br>spiire.com.au | Licensed Surveyor: Stephen Anthony Motta<br>Version: 1                                                                                           |                        |