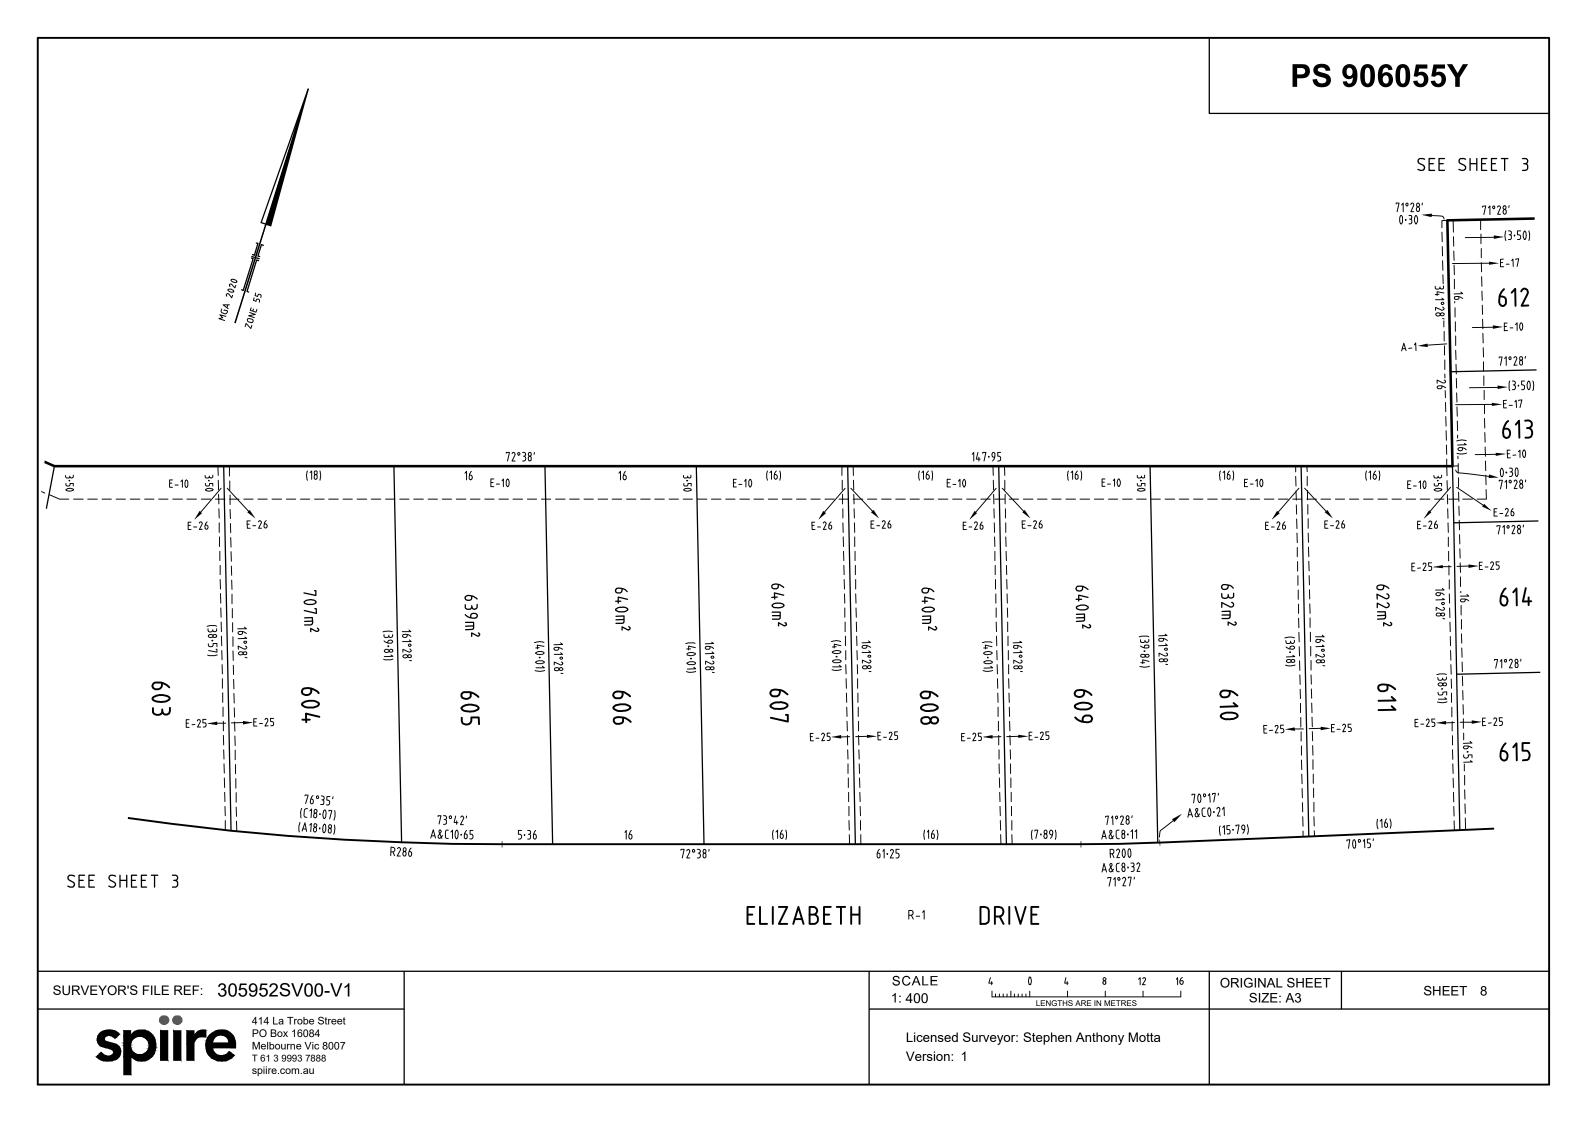

| PLAN OF SUBDIVISION                                                                                                                                                                                                                                                                                                                                      |                                                                                                                        |                     | EDITION 1                                                                                                                                                                                                                                                                                                                                                                                                                                               | PS 9           | 906055Y                   |
|----------------------------------------------------------------------------------------------------------------------------------------------------------------------------------------------------------------------------------------------------------------------------------------------------------------------------------------------------------|------------------------------------------------------------------------------------------------------------------------|---------------------|---------------------------------------------------------------------------------------------------------------------------------------------------------------------------------------------------------------------------------------------------------------------------------------------------------------------------------------------------------------------------------------------------------------------------------------------------------|----------------|---------------------------|
| PARISH: E                                                                                                                                                                                                                                                                                                                                                | -<br>LOTMENT: -<br>DRTION: -<br>ERENCE: C/T VOL FOL<br>I REFERENCE: LOT E on PS 9016524<br>DDRESS: 250 RACECOURSE ROAE | RVEY(PART)<br>G     |                                                                                                                                                                                                                                                                                                                                                                                                                                                         |                |                           |
| \/F                                                                                                                                                                                                                                                                                                                                                      | ESTING OF ROADS AND/OR RE                                                                                              | SERVES              |                                                                                                                                                                                                                                                                                                                                                                                                                                                         | NOTATIONS      |                           |
| IDENTIFIER COUNCIL / BODY / PERSON   ROAD R-1 HUME CITY COUNCIL   NOTATIONS NOTATIONS   DEPTH LIMITATION : DOES NOT APPLY SURVEY : This plan is based on survey   STAGING : This is not a staged subdivision Planning Permit No. P22159   This survey has been connected to permanent marks Nos. Buttlejorrk PM 56 & 92 In Proclaimed Survey Area No. 46 |                                                                                                                        |                     | This is a SPEAR Plan.   Land being subdivided is enclosed within thick continuous lines   Lots 1 to 600 and A to E (all inclusive) have been omitted from this plan.   Other purpose of this plan   To remove part of easement E-5 created on PS 842444Q, and easement E-20 created on PS 842475D that now lie within roads on this plan.   Grounds for Removal of Easement   By agreement pursuant to Section 6(1)(k)(iv) of the Subdivision Act 1988. |                |                           |
|                                                                                                                                                                                                                                                                                                                                                          |                                                                                                                        | EASEMENT            |                                                                                                                                                                                                                                                                                                                                                                                                                                                         |                |                           |
| LEGEND: A                                                                                                                                                                                                                                                                                                                                                | - Appurtenant Easement E - Encumbering E                                                                               |                     |                                                                                                                                                                                                                                                                                                                                                                                                                                                         |                |                           |
| Section 12(2)                                                                                                                                                                                                                                                                                                                                            | of the Subdivision Act 1988 applies to all of the                                                                      | e land in this plan |                                                                                                                                                                                                                                                                                                                                                                                                                                                         | 1              |                           |
| Easement<br>Reference                                                                                                                                                                                                                                                                                                                                    | Purpose                                                                                                                | Width<br>(Metres)   | Origin                                                                                                                                                                                                                                                                                                                                                                                                                                                  | Land Be        | enefited / In Favour of   |
| A-1                                                                                                                                                                                                                                                                                                                                                      | SUPPORT (STRUCTURAL SUPPORT RIGH<br>FOR RETAINING WALL PURPOSES)                                                       |                     | PS 842475D                                                                                                                                                                                                                                                                                                                                                                                                                                              |                | ID IN THIS PLAN           |
| E-1                                                                                                                                                                                                                                                                                                                                                      | WATER SUPPLY                                                                                                           | SEE PLAN            | TRANSFER No. 675047                                                                                                                                                                                                                                                                                                                                                                                                                                     |                | /OL 3475 FOL 981          |
| E-2                                                                                                                                                                                                                                                                                                                                                      | SEWERAGE                                                                                                               | SEE PLAN            | PS 730378B                                                                                                                                                                                                                                                                                                                                                                                                                                              |                | STERN WATER               |
| E-3                                                                                                                                                                                                                                                                                                                                                      | WATER SUPPLY                                                                                                           | SEE PLAN            | TRANSFER No. 675047                                                                                                                                                                                                                                                                                                                                                                                                                                     |                | /OL 3475 FOL 981          |
| E-3<br>E-4                                                                                                                                                                                                                                                                                                                                               | SEWERAGE                                                                                                               | SEE PLAN            | PS 730378B                                                                                                                                                                                                                                                                                                                                                                                                                                              |                |                           |
| ⊏-4                                                                                                                                                                                                                                                                                                                                                      |                                                                                                                        | 4                   | PS 730378B                                                                                                                                                                                                                                                                                                                                                                                                                                              | LOI            | 2 ON PS 730378B           |
| E-5                                                                                                                                                                                                                                                                                                                                                      | SUPPORT (STRUCTURAL SUPPORT RIGH<br>FOR RETAINING WALL PURPOSES)                                                       | TS 0.30             | PS 842444Q                                                                                                                                                                                                                                                                                                                                                                                                                                              | THE RELEVANT A | BUTTING LOT ON PS 842444Q |
|                                                                                                                                                                                                                                                                                                                                                          | OD GRANGE ESTATE - STAGE                                                                                               | 6 (27 L OTS)        |                                                                                                                                                                                                                                                                                                                                                                                                                                                         |                | A OF STAGE - 3.353ha      |
|                                                                                                                                                                                                                                                                                                                                                          |                                                                                                                        | SURVEYORS FILE REF  |                                                                                                                                                                                                                                                                                                                                                                                                                                                         | ORIGINAL SHEET | SHEET 1 OF 9              |
| sp                                                                                                                                                                                                                                                                                                                                                       | 414 La Trobe Street<br>PO Box 16084<br>Melbourne Vic 8007<br>T 61 3 9993 7888<br>spiire.com.au                         |                     | : Stephen Anthony Motta                                                                                                                                                                                                                                                                                                                                                                                                                                 | SIZE: A3       | GHEET T OF 9              |