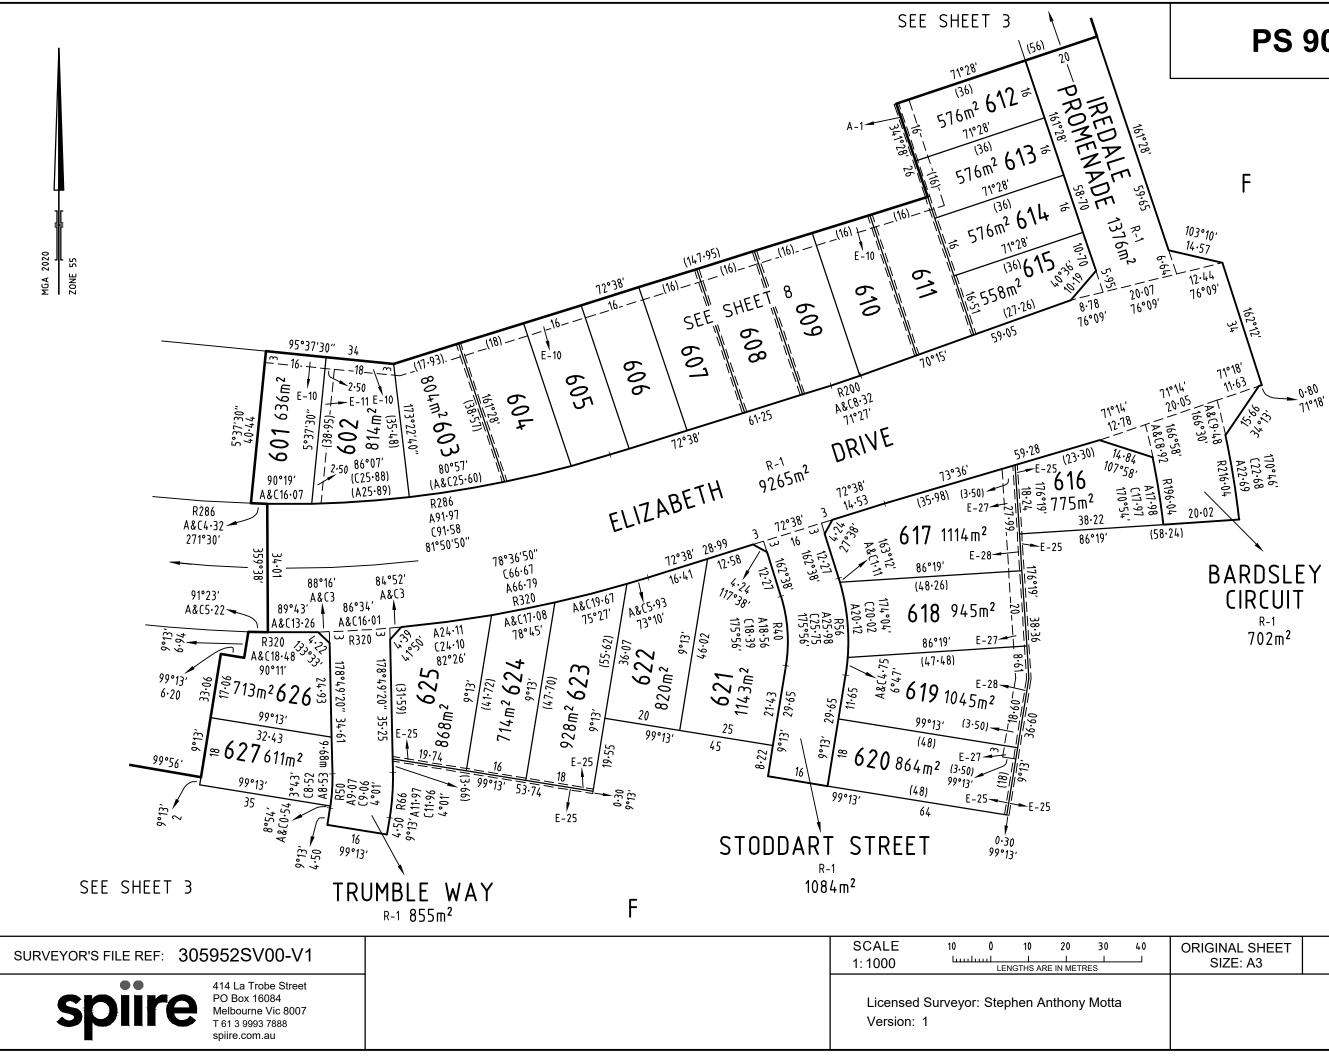

| PLAN OF SUBDIVISION                                                                                                                                                                                                                                                                                                                                      |                                                                                                                        |                     | EDITION 1                                                                                                                                                                                                                                                                                                                                                                                                                                               | PS 9           | 906055Y                   |
|----------------------------------------------------------------------------------------------------------------------------------------------------------------------------------------------------------------------------------------------------------------------------------------------------------------------------------------------------------|------------------------------------------------------------------------------------------------------------------------|---------------------|---------------------------------------------------------------------------------------------------------------------------------------------------------------------------------------------------------------------------------------------------------------------------------------------------------------------------------------------------------------------------------------------------------------------------------------------------------|----------------|---------------------------|
| PARISH: E                                                                                                                                                                                                                                                                                                                                                | -<br>LOTMENT: -<br>DRTION: -<br>ERENCE: C/T VOL FOL<br>I REFERENCE: LOT E on PS 9016524<br>DDRESS: 250 RACECOURSE ROAE | RVEY(PART)<br>G     |                                                                                                                                                                                                                                                                                                                                                                                                                                                         |                |                           |
| \/F                                                                                                                                                                                                                                                                                                                                                      | ESTING OF ROADS AND/OR RE                                                                                              | SERVES              |                                                                                                                                                                                                                                                                                                                                                                                                                                                         | NOTATIONS      |                           |
| IDENTIFIER COUNCIL / BODY / PERSON   ROAD R-1 HUME CITY COUNCIL   NOTATIONS NOTATIONS   DEPTH LIMITATION : DOES NOT APPLY SURVEY : This plan is based on survey   STAGING : This is not a staged subdivision Planning Permit No. P22159   This survey has been connected to permanent marks Nos. Buttlejorrk PM 56 & 92 In Proclaimed Survey Area No. 46 |                                                                                                                        |                     | This is a SPEAR Plan.   Land being subdivided is enclosed within thick continuous lines   Lots 1 to 600 and A to E (all inclusive) have been omitted from this plan.   Other purpose of this plan   To remove part of easement E-5 created on PS 842444Q, and easement E-20 created on PS 842475D that now lie within roads on this plan.   Grounds for Removal of Easement   By agreement pursuant to Section 6(1)(k)(iv) of the Subdivision Act 1988. |                |                           |
|                                                                                                                                                                                                                                                                                                                                                          |                                                                                                                        | EASEMENT            |                                                                                                                                                                                                                                                                                                                                                                                                                                                         |                |                           |
| LEGEND: A                                                                                                                                                                                                                                                                                                                                                | - Appurtenant Easement E - Encumbering E                                                                               |                     |                                                                                                                                                                                                                                                                                                                                                                                                                                                         |                |                           |
| Section 12(2)                                                                                                                                                                                                                                                                                                                                            | of the Subdivision Act 1988 applies to all of the                                                                      | e land in this plan |                                                                                                                                                                                                                                                                                                                                                                                                                                                         | 1              |                           |
| Easement<br>Reference                                                                                                                                                                                                                                                                                                                                    | Purpose                                                                                                                | Width<br>(Metres)   | Origin                                                                                                                                                                                                                                                                                                                                                                                                                                                  | Land Be        | enefited / In Favour of   |
| A-1                                                                                                                                                                                                                                                                                                                                                      | SUPPORT (STRUCTURAL SUPPORT RIGH<br>FOR RETAINING WALL PURPOSES)                                                       |                     | PS 842475D                                                                                                                                                                                                                                                                                                                                                                                                                                              |                | ID IN THIS PLAN           |
| E-1                                                                                                                                                                                                                                                                                                                                                      | WATER SUPPLY                                                                                                           | SEE PLAN            | TRANSFER No. 675047                                                                                                                                                                                                                                                                                                                                                                                                                                     |                | /OL 3475 FOL 981          |
| E-2                                                                                                                                                                                                                                                                                                                                                      | SEWERAGE                                                                                                               | SEE PLAN            | PS 730378B                                                                                                                                                                                                                                                                                                                                                                                                                                              |                | STERN WATER               |
| E-3                                                                                                                                                                                                                                                                                                                                                      | WATER SUPPLY                                                                                                           | SEE PLAN            | TRANSFER No. 675047                                                                                                                                                                                                                                                                                                                                                                                                                                     |                | /OL 3475 FOL 981          |
| E-3<br>E-4                                                                                                                                                                                                                                                                                                                                               | SEWERAGE                                                                                                               | SEE PLAN            | PS 730378B                                                                                                                                                                                                                                                                                                                                                                                                                                              |                |                           |
| ⊏-4                                                                                                                                                                                                                                                                                                                                                      |                                                                                                                        | 4                   | PS 730378B                                                                                                                                                                                                                                                                                                                                                                                                                                              | LOI            | 2 ON PS 730378B           |
| E-5                                                                                                                                                                                                                                                                                                                                                      | SUPPORT (STRUCTURAL SUPPORT RIGH<br>FOR RETAINING WALL PURPOSES)                                                       | TS 0.30             | PS 842444Q                                                                                                                                                                                                                                                                                                                                                                                                                                              | THE RELEVANT A | BUTTING LOT ON PS 842444Q |
|                                                                                                                                                                                                                                                                                                                                                          | OD GRANGE ESTATE - STAGE                                                                                               | 6 (27 L OTS)        |                                                                                                                                                                                                                                                                                                                                                                                                                                                         |                | A OF STAGE - 3.353ha      |
|                                                                                                                                                                                                                                                                                                                                                          |                                                                                                                        | SURVEYORS FILE REF  |                                                                                                                                                                                                                                                                                                                                                                                                                                                         | ORIGINAL SHEET | SHEET 1 OF 9              |
| sp                                                                                                                                                                                                                                                                                                                                                       | 414 La Trobe Street<br>PO Box 16084<br>Melbourne Vic 8007<br>T 61 3 9993 7888<br>spiire.com.au                         |                     | : Stephen Anthony Motta                                                                                                                                                                                                                                                                                                                                                                                                                                 | SIZE: A3       | GHEET T OF 9              |