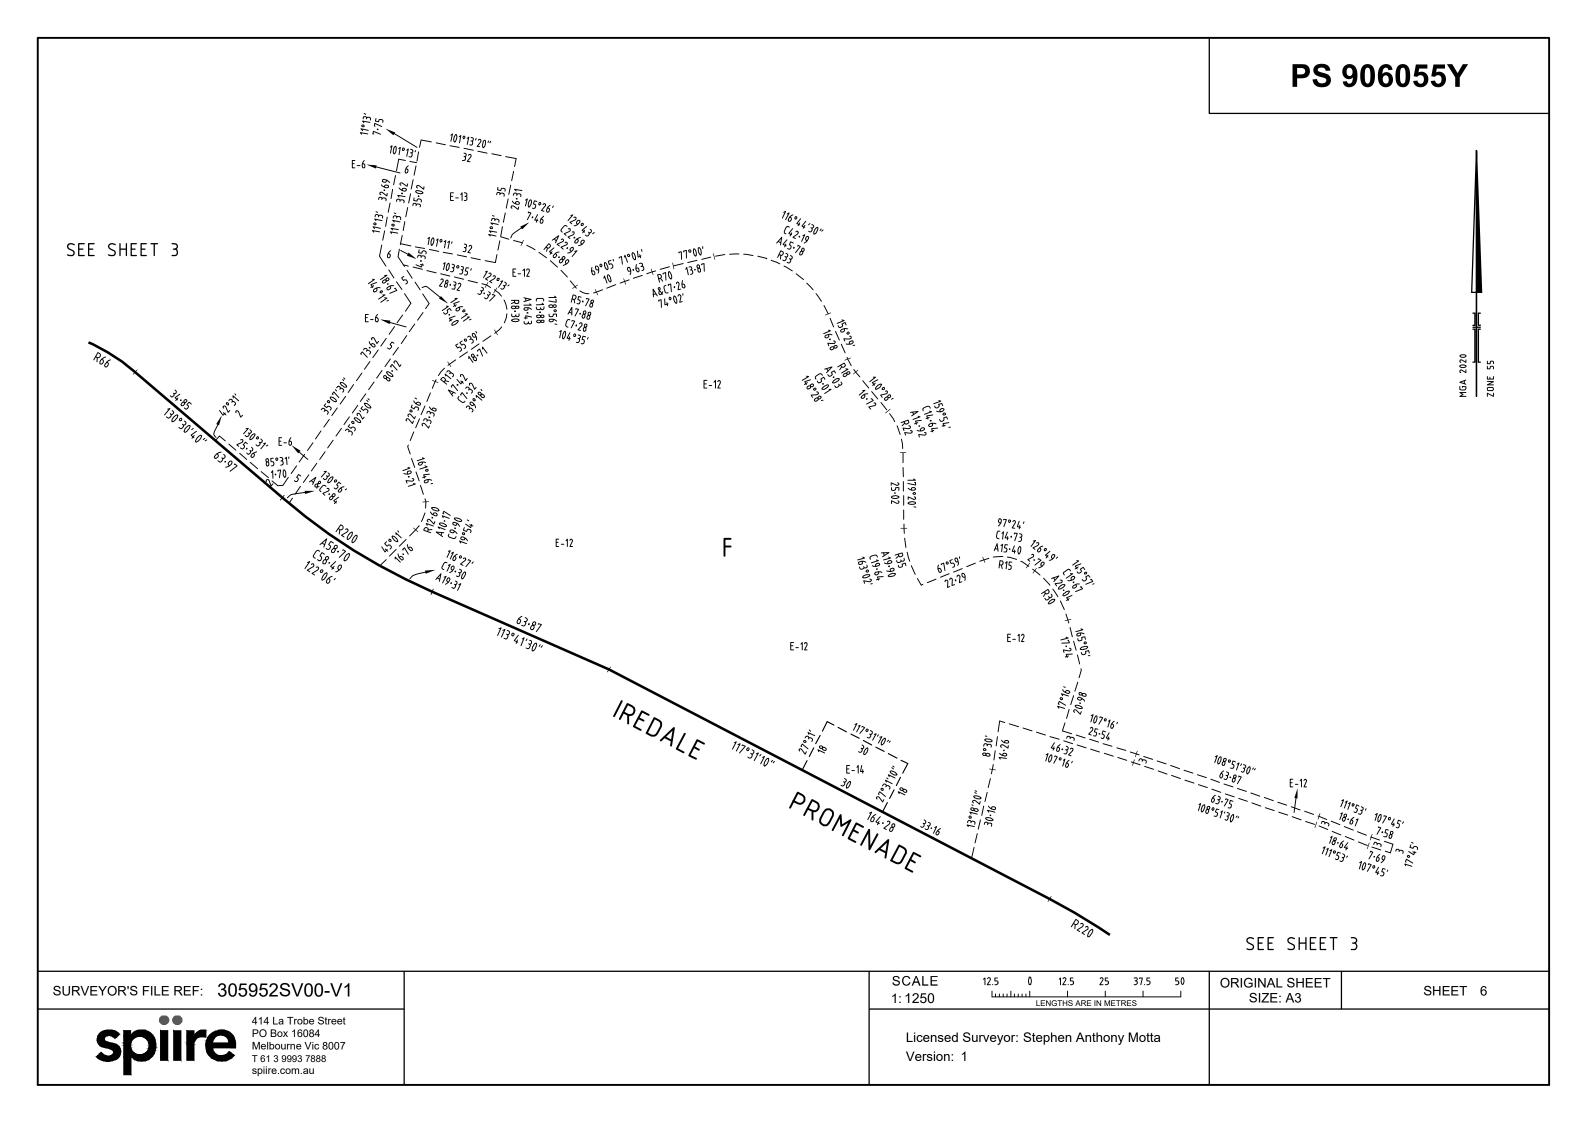

## PS 906055Y

| ORIGINAL SHEET<br>SIZE: A3 | SHEET 7 |
|----------------------------|---------|
|                            |         |
|                            |         |