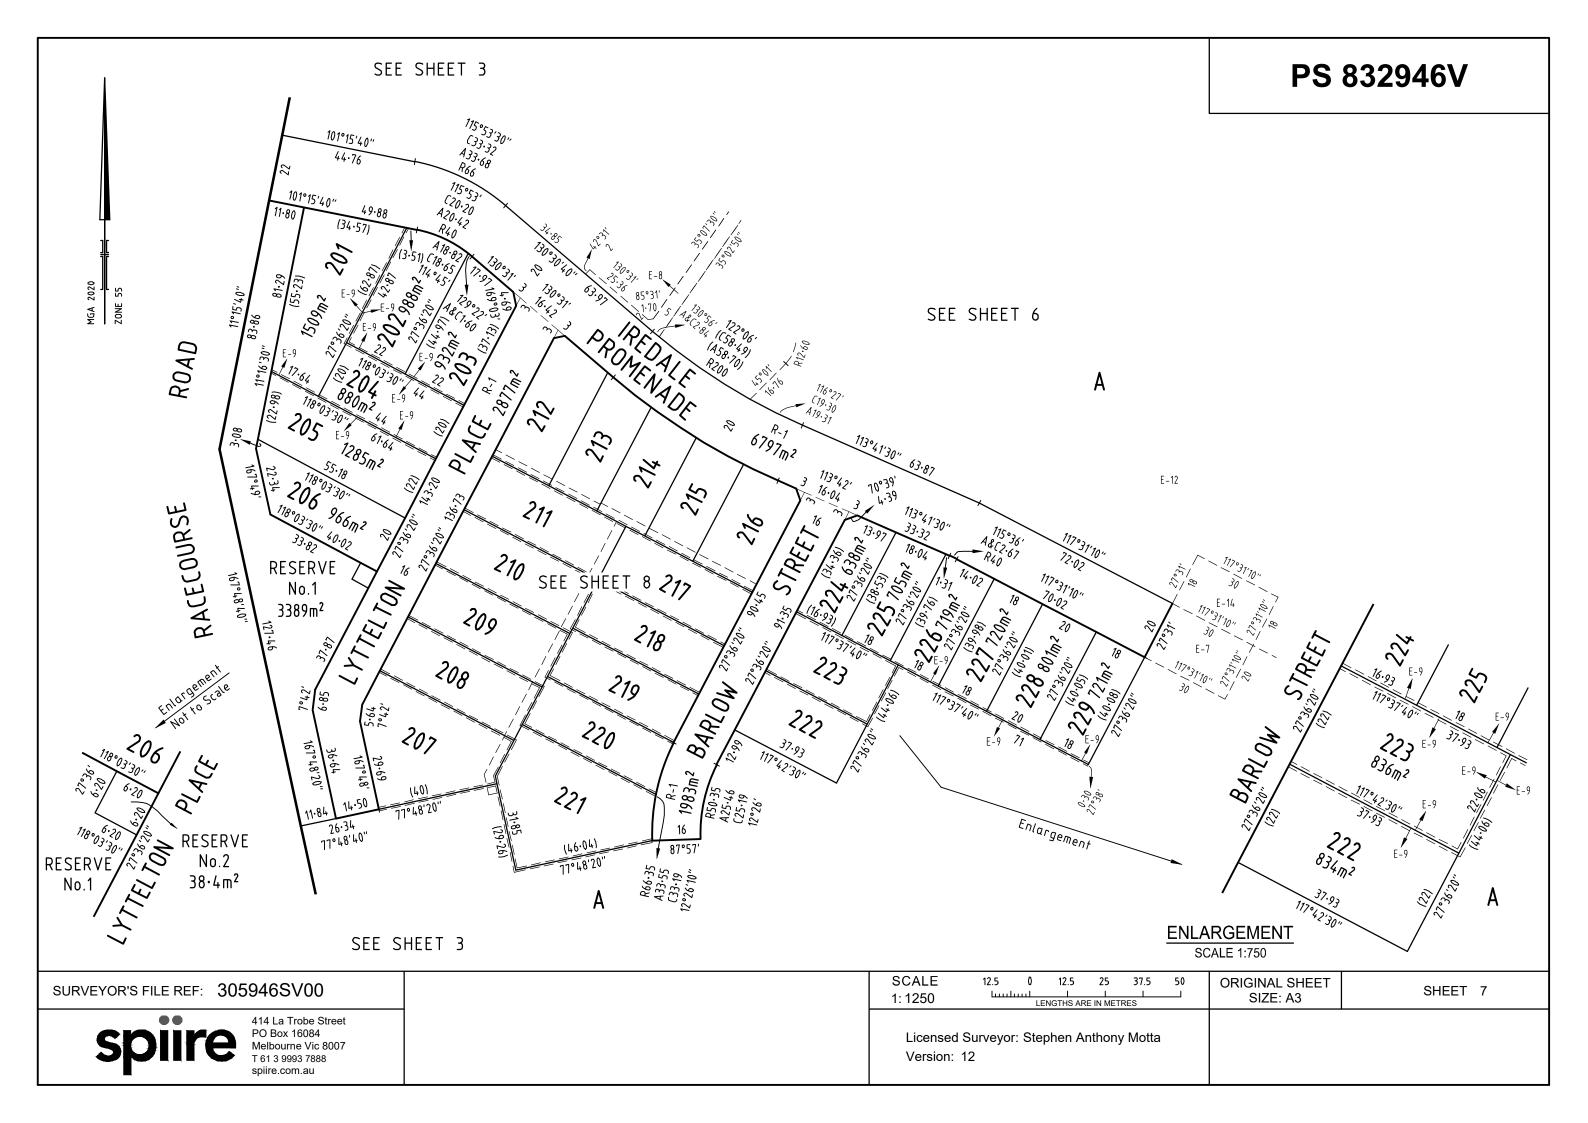

# **PS 832946V** 96°19′50″ 397•79 96°13′40″ 205·66 ROAD **♥** E – 4 101°15'40" 44.76 SEE \ SHEET 6 MGA 2020 ZONE 55 SEE SHEETS 7&8 SEE SHEET 5 A 193**·**0ha RACECOURSE 284°00' 378.78 293°15, 106°01′20″ RAILWAY <u> 35.16</u> 287°18'40" SEE SHEET 4 SCALE 225 300 **ORIGINAL SHEET** 150 SURVEYOR'S FILE REF: 305946SV00 SHEET 3 1: 7500 SIZE: A3 LENGTHS ARE IN METRES 414 La Trobe Street PO Box 16084 Licensed Surveyor: Stephen Anthony Motta Melbourne Vic 8007 Version: 12 T 61 3 9993 7888