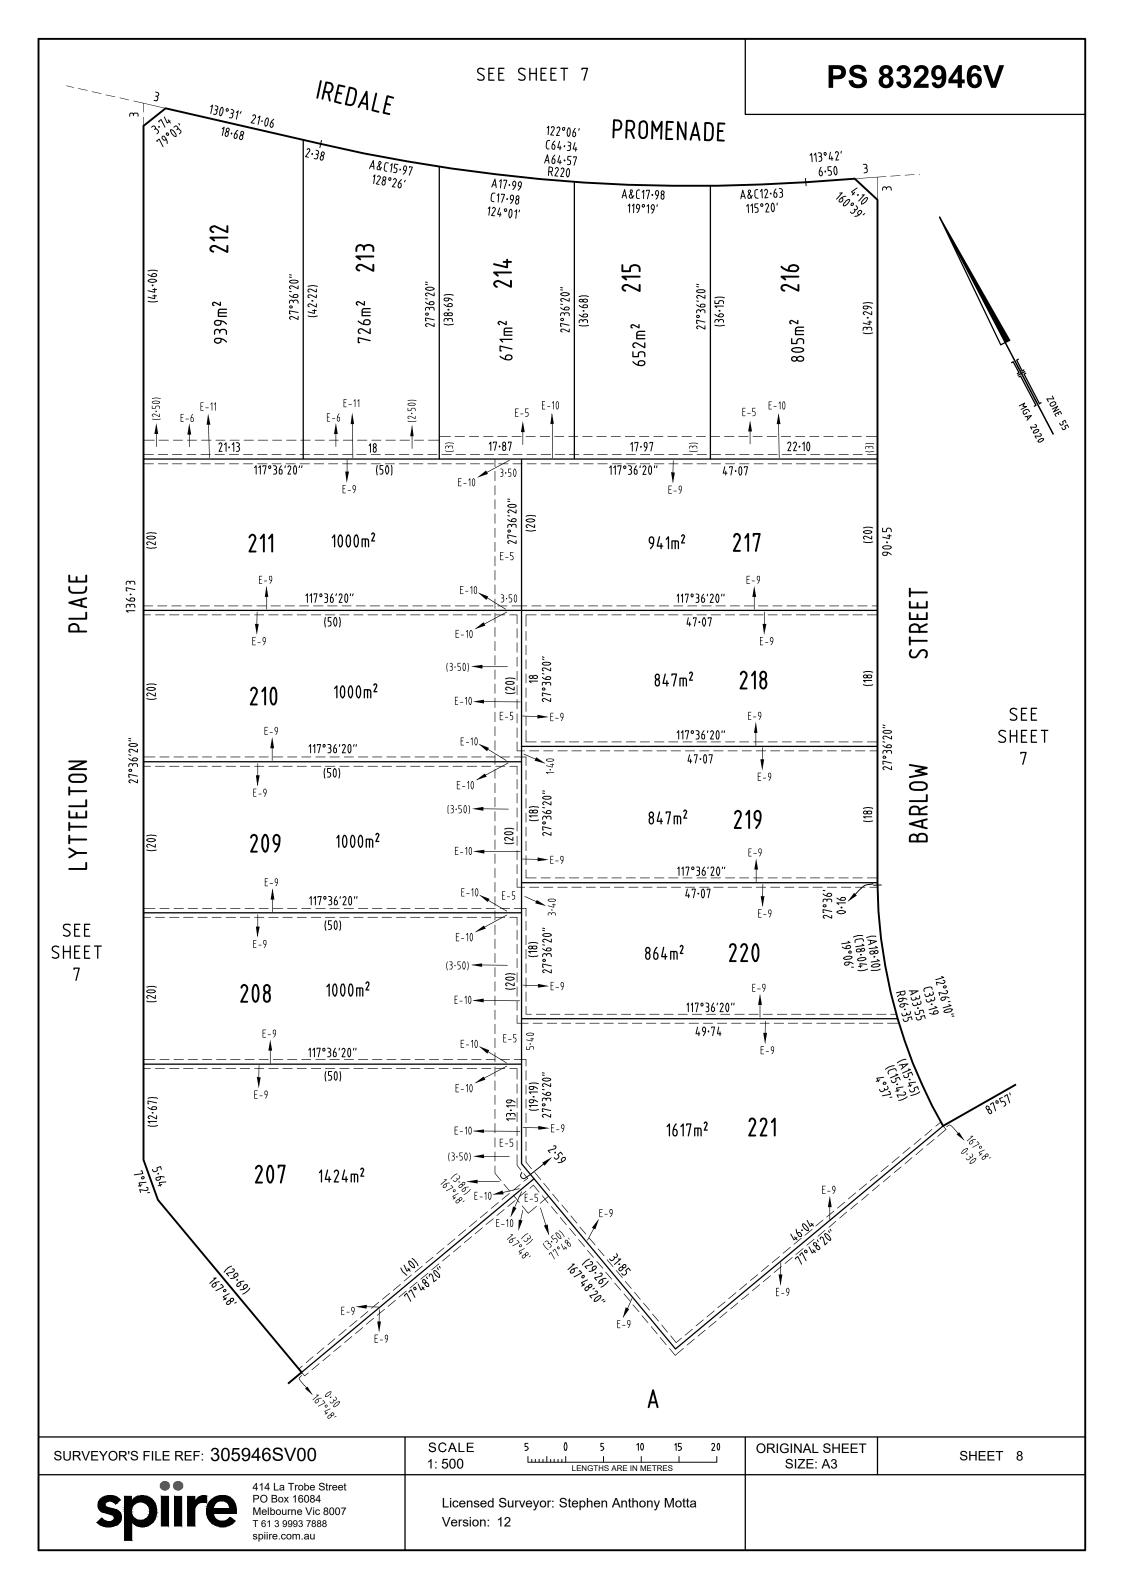

### **PLAN OF SUBDIVISION PS 832946V** EDITION 1 LOCATION OF LAND PARISH: BOLLINDA, BULLA BULLA AND BUTTLEJORRK WJT CLARKES CROWN SPECIAL SURVEY(PART) **BULLA BULLA** PARISH: SECTION: CROWN ALLOTMENT: 1 (PART) **BOLLINDA** PARISH: 1 SECTION: CROWN ALLOTMENT: 3 & 4 (PARTS) TITLE REFERENCE: C/T VOL 12065 FOL 539 LAST PLAN REFERENCE: LOT 1 on PS730378B POSTAL ADDRESS: 250 RACECOURSE ROAD SUNBURY 3429 (at time of subdivision) MGA2020 CO-ORDINATES: E: 299 940 ZONE: 55 (of approx centre of land in plan) N: 5 841 250 VESTING OF ROADS AND/OR RESERVES **NOTATIONS IDENTIFIER** COUNCIL / BODY / PERSON This is a SPEAR Plan. **HUME CITY COUNCIL** ROAD R-1 **RESERVE No.1 HUME CITY COUNCIL** Land being subdivided is enclosed within thick continuous lines JEMENA ELECTRICITY NETWORKS (VIC) LIMITED **RESERVE No.2** Lots 1 to 200 (both inclusive) have been omitted from this plan. Underlined dimensions shown thus 204.91 are not the result of this survey. **NOTATIONS DEPTH LIMITATION DOES NOT APPLY** SURVEY: This plan is based on survey This is not a staged subdivision Planning Permit No. P22159 This survey has been connected to permanent marks No(s). BUTTLEJORRK PM 56 & 92 In Proclaimed Survey Area No. 46 **EASEMENT INFORMATION** LEGEND: A - Appurtenant Easement E - Encumbering Easement R - Encumbering Easement (Road) Width Easement Purpose Origin Land Benefited / In Favour of Reference (Metres) 2 FOR EASEMENT INFORMATION SEE SHEET SHERWOOD GRANGE ESTATE - STAGE 2 (29 LOTS) AREA OF STAGE - 4.195ha ORIGINAL SHEET SURVEYORS FILE REF: 305946SV00 SHEET 1 OF 9 414 La Trobe Street SIZE: A3 PO Box 16084 Melbourne Vic 8007 Licensed Surveyor: Stephen Anthony Motta T 61 3 9993 7888 Version: 12 spiire.com.au