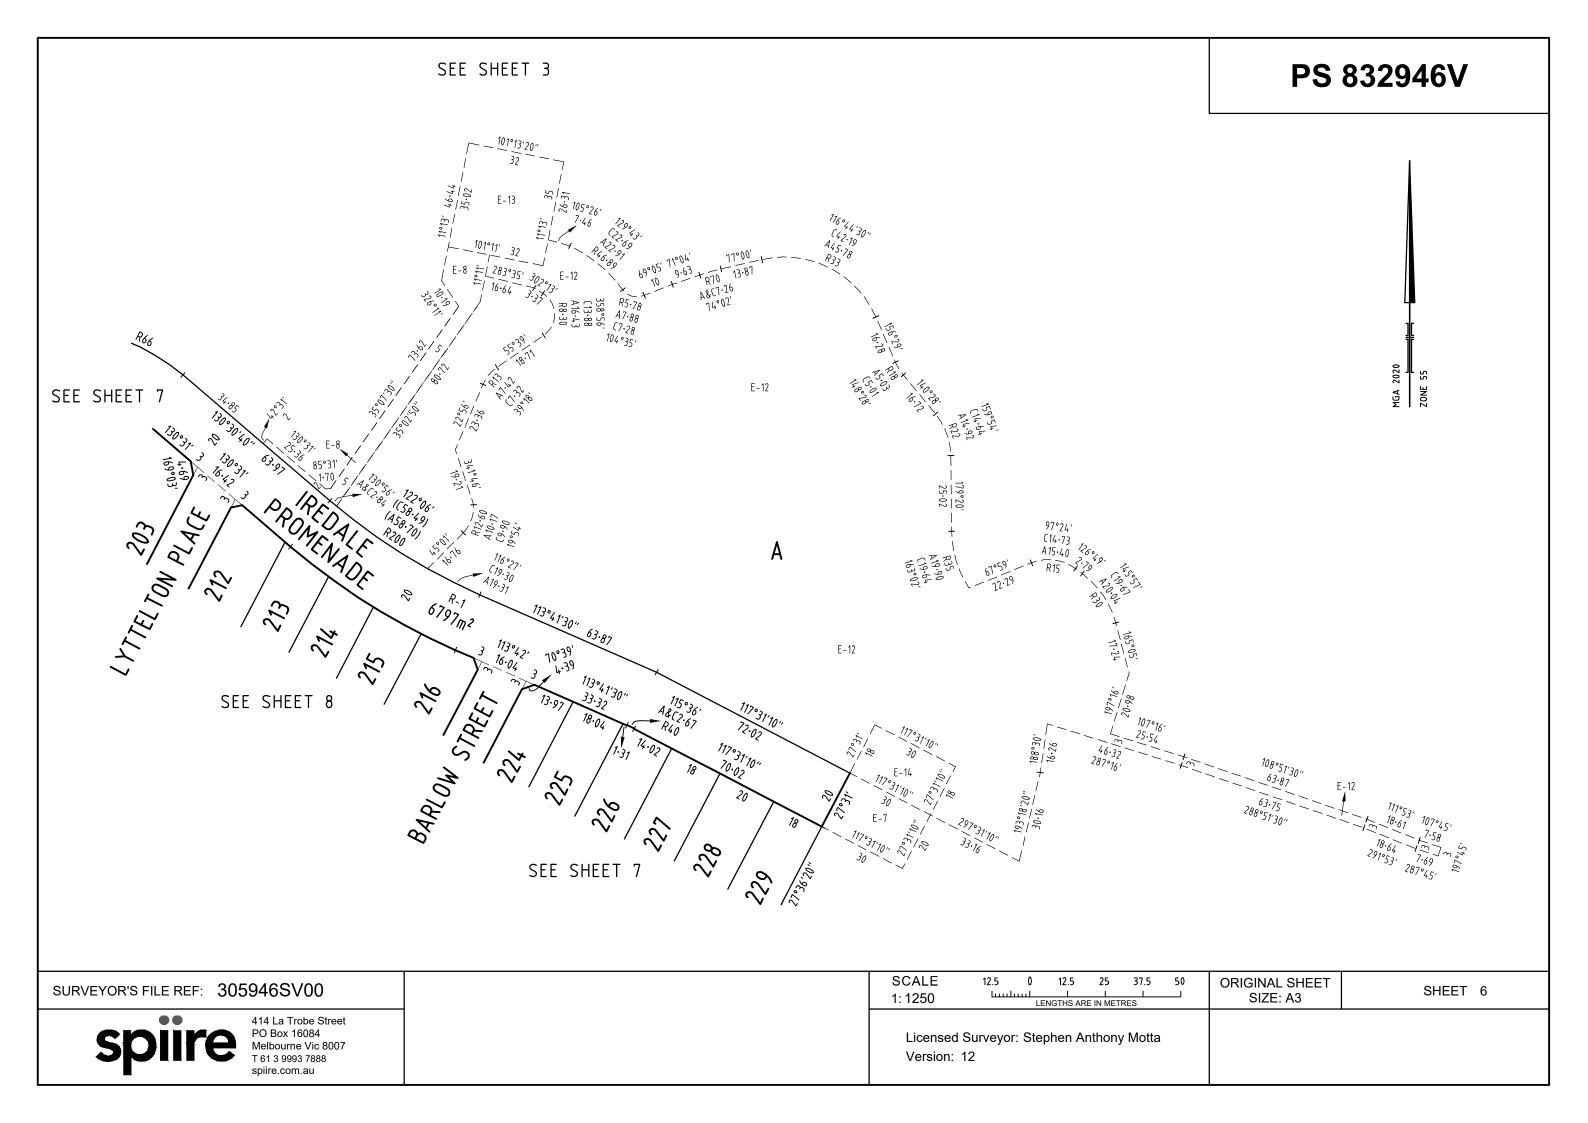

# **PS 832946V** 96°19′50″ 397•79 96°13′40″ 205·66 ROAD **♥** E – 4 101°15'40" 44.76 SEE \ SHEET 6 MGA 2020 ZONE 55 SEE SHEETS 7&8 SEE SHEET 5 A 193**·**0ha RACECOURSE 284°00' 378.78 293°15, 106°01′20″ RAILWAY <u> 35.16</u> 287°18'40" SEE SHEET 4 SCALE 225 300 **ORIGINAL SHEET** 150 SURVEYOR'S FILE REF: 305946SV00 SHEET 3 1: 7500 SIZE: A3 LENGTHS ARE IN METRES 414 La Trobe Street PO Box 16084 Licensed Surveyor: Stephen Anthony Motta Melbourne Vic 8007 Version: 12 T 61 3 9993 7888