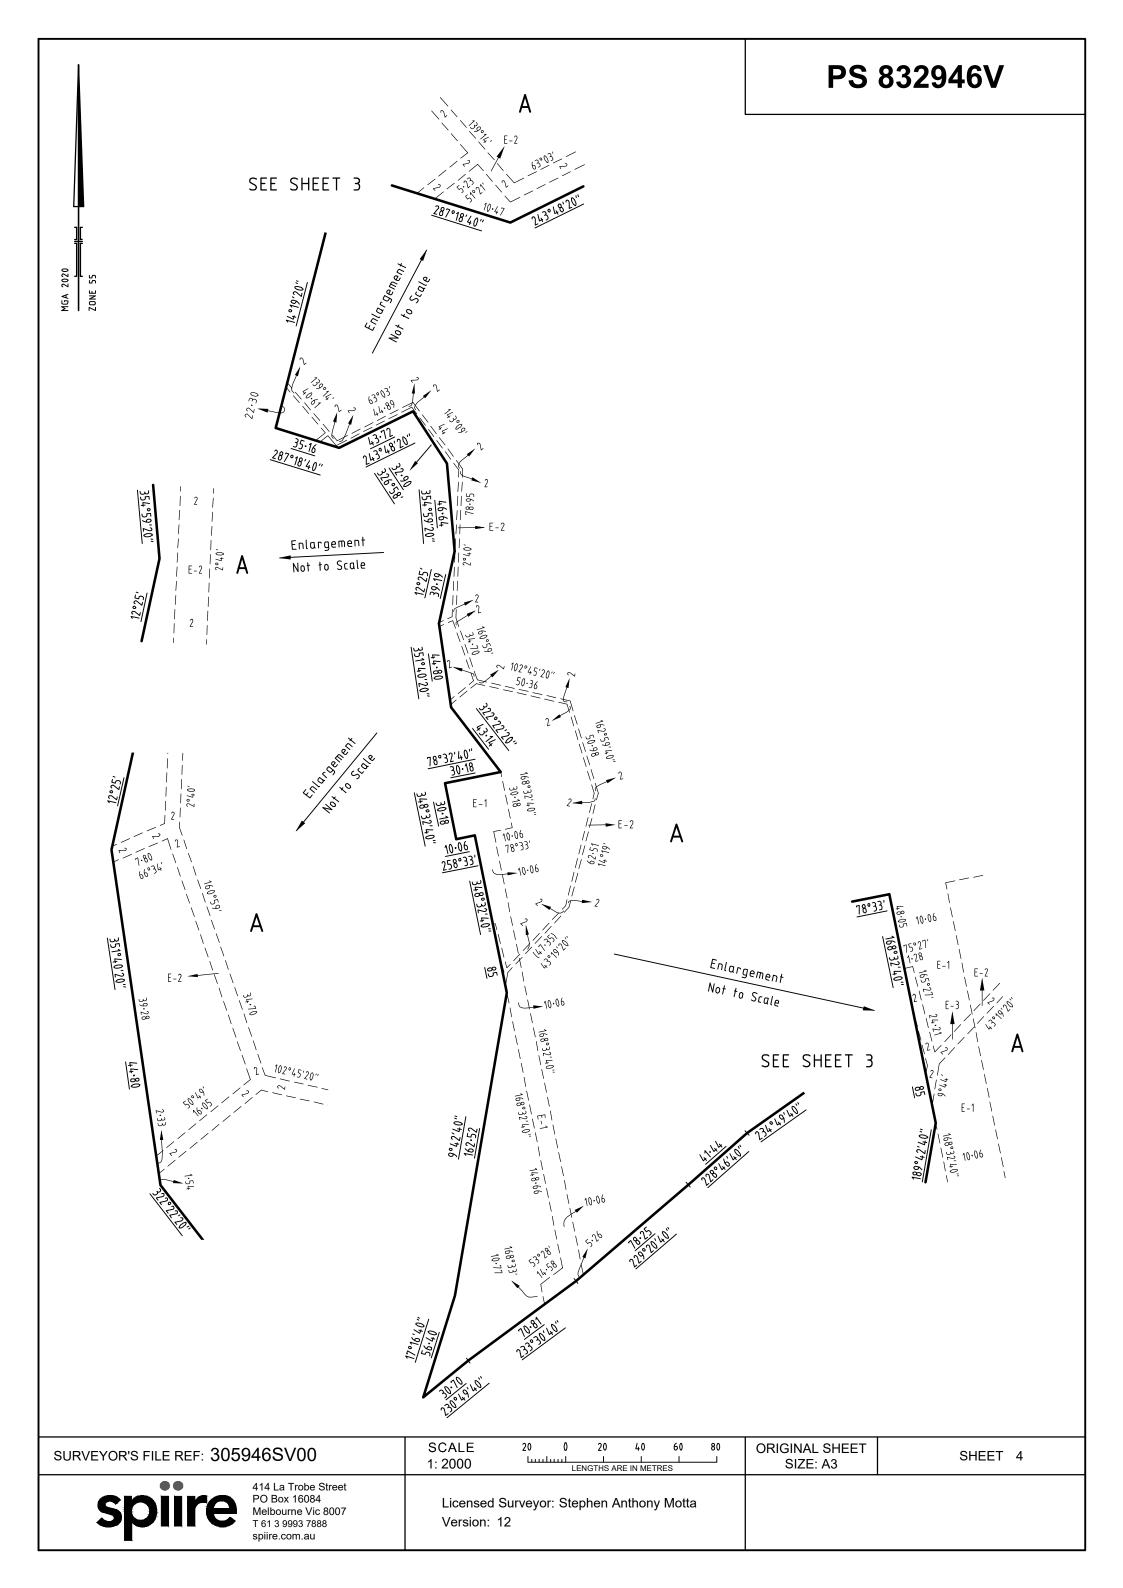

# PS 832946V

| SURVEYOR'S FILE REF: 305946SV00                                                                  | SCALE 40 0 40 80 120 160 1: 4000 LENGTHS ARE IN METRES  | ORIGINAL SHEET<br>SIZE: A3 | SHEET 5 |
|--------------------------------------------------------------------------------------------------|---------------------------------------------------------|----------------------------|---------|
| Spire.com.au  414 La Trobe Street PO Box 16084 Melbourne Vic 8007 T 61 3 9993 7888 spiire.com.au | Licensed Surveyor: Stephen Anthony Motta<br>Version: 12 |                            |         |