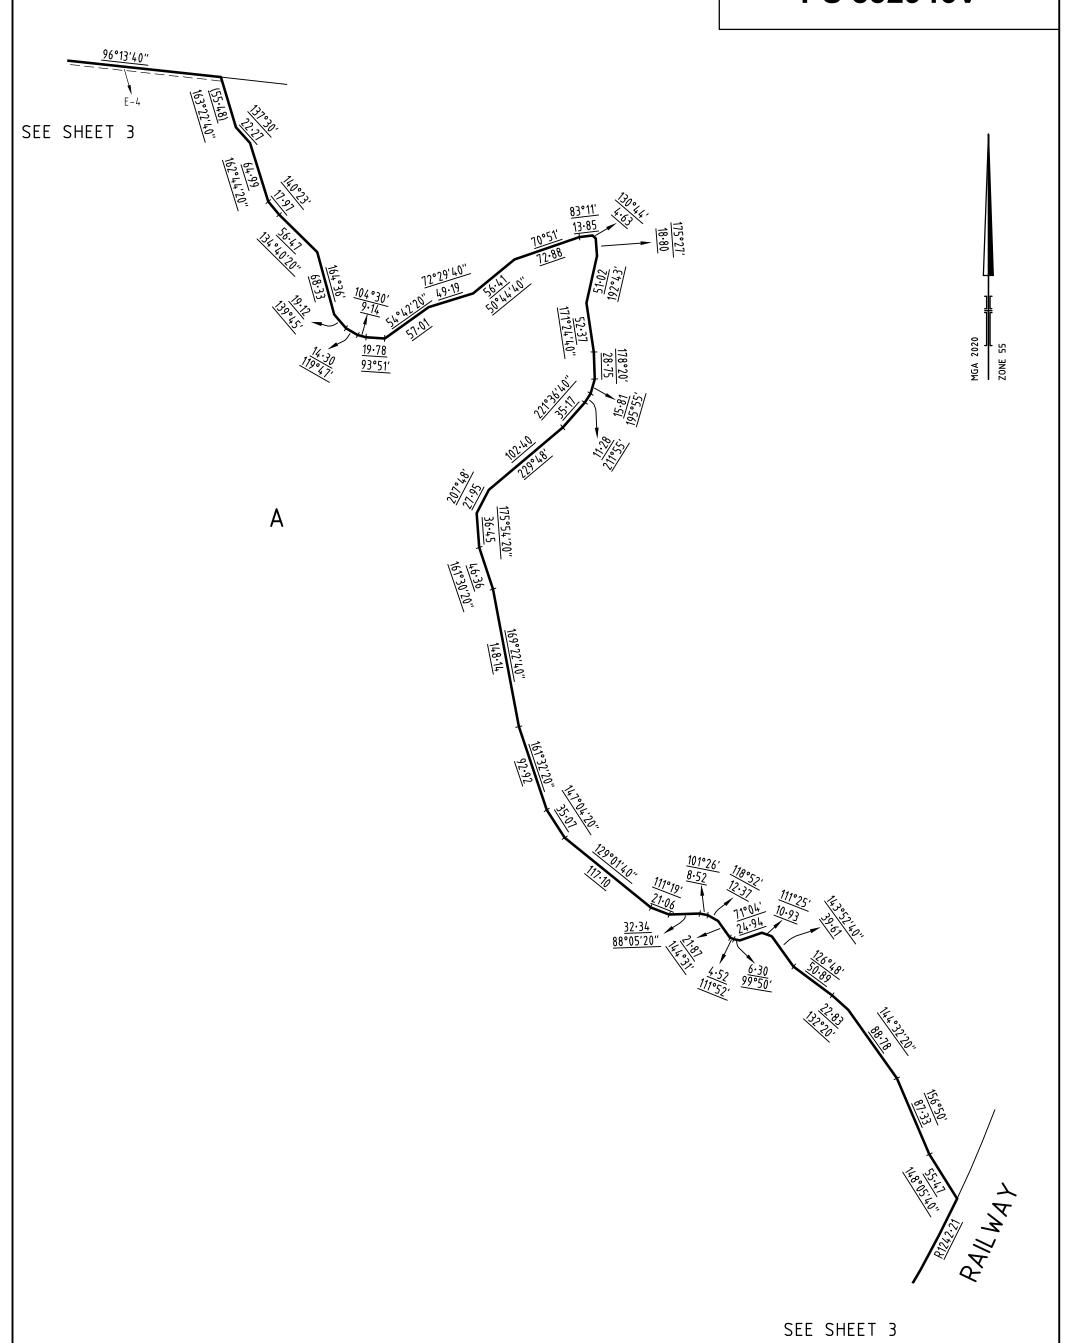

# **PS 832946V** 96°19′50″ 397•79 96°13′40″ 205·66 ROAD **♥** E – 4 101°15'40" 44.76 SEE \ SHEET 6 MGA 2020 ZONE 55 SEE SHEETS 7&8 SEE SHEET 5 A 193**·**0ha RACECOURSE 284°00' 378.78 293°15, 106°01′20″ RAILWAY <u> 35.16</u> 287°18'40" SEE SHEET 4 SCALE 225 300 **ORIGINAL SHEET** 150 SURVEYOR'S FILE REF: 305946SV00 SHEET 3 1: 7500 SIZE: A3 LENGTHS ARE IN METRES 414 La Trobe Street PO Box 16084 Licensed Surveyor: Stephen Anthony Motta Melbourne Vic 8007 Version: 12 T 61 3 9993 7888