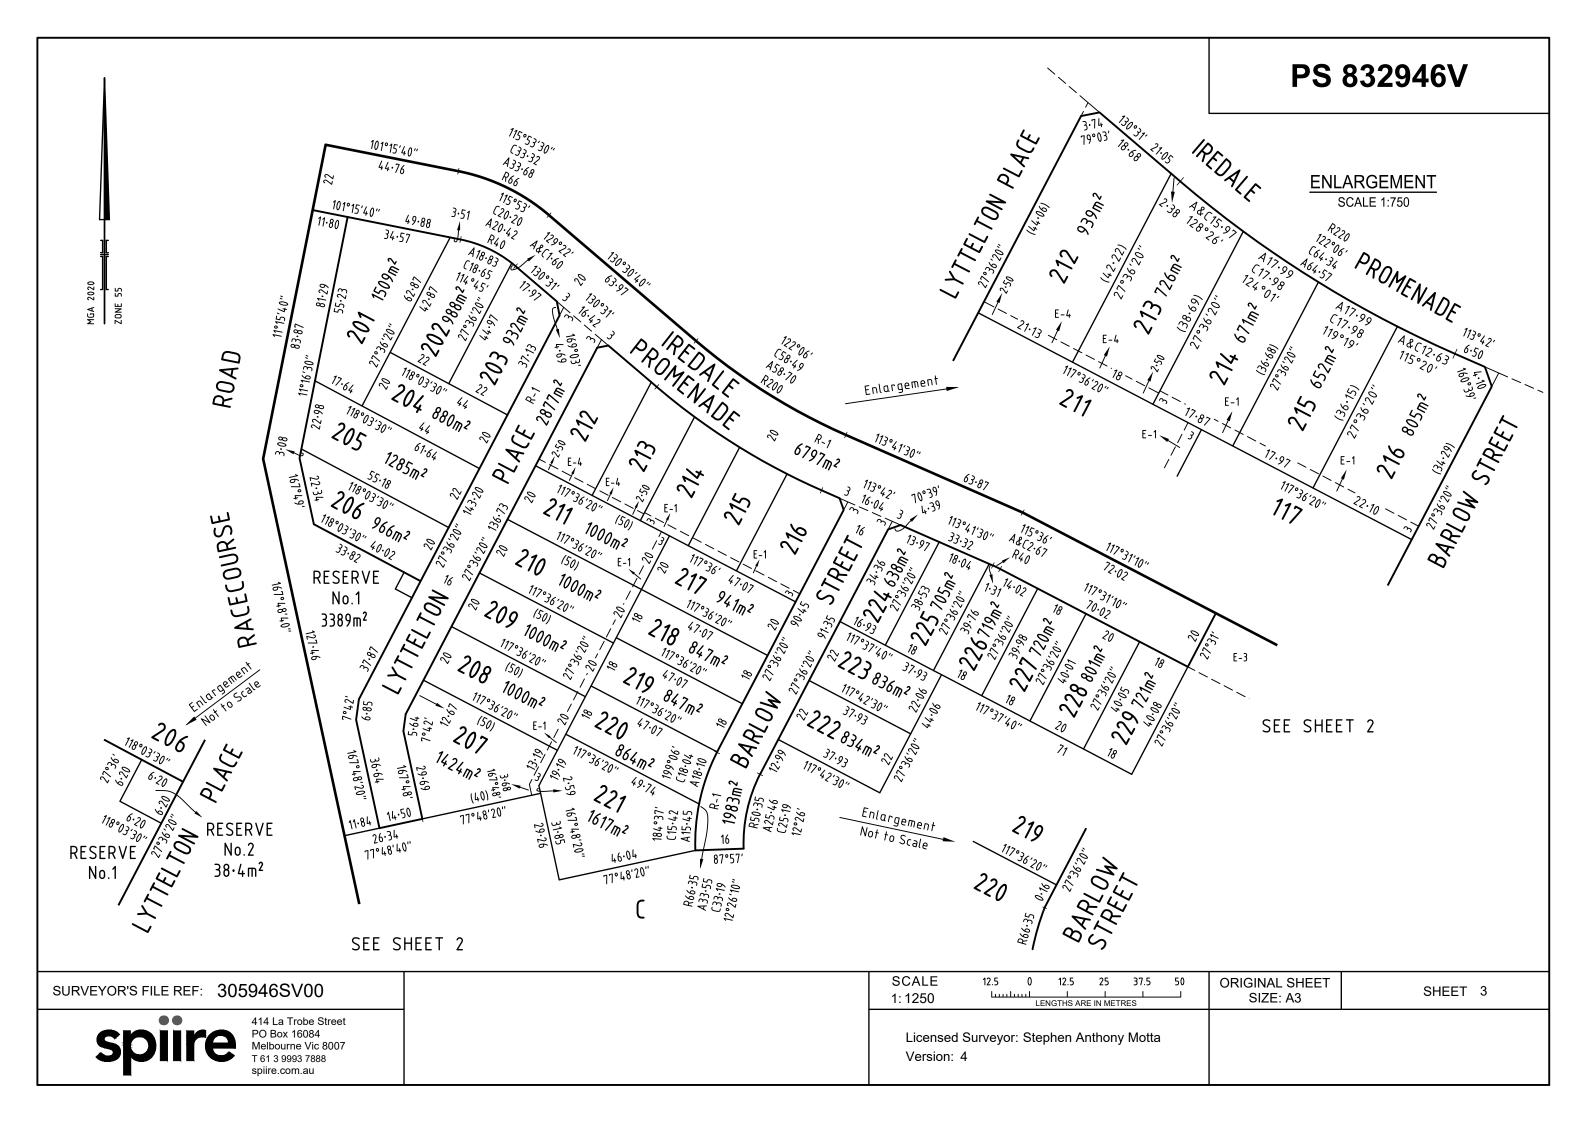

| PLAN OF SUBDIVISION                                                                                                                                         |                                                                                                                                             |                          | EDITION 1   | PS 8                                                                                                                                                                                                  | 32946V              |               |
|-------------------------------------------------------------------------------------------------------------------------------------------------------------|---------------------------------------------------------------------------------------------------------------------------------------------|--------------------------|-------------|-------------------------------------------------------------------------------------------------------------------------------------------------------------------------------------------------------|---------------------|---------------|
| WJT<br>TOWNSHIP: -<br>SECTION: -<br>CROWN ALLOT<br>CROWN PORTH<br>TITLE REFEREN<br>LAST PLAN REF<br>POSTAL ADDRE<br>(at time of subdivisio                  | LINDA, BULLA BUL<br>CLARKES CROWN<br>MENT: -<br>ON: -<br>NCE: C/T VOL<br>FERENCE: LOT B<br>ESS: 250 RACEC<br>on) SUNBURY 3<br>ORDINATES: E: | FOL<br>FOL<br>OURSE ROAD |             |                                                                                                                                                                                                       |                     |               |
| VEST                                                                                                                                                        | ING OF ROADS                                                                                                                                | AND/OR RESEF             | RVES        | NOTATIONS                                                                                                                                                                                             |                     |               |
| IDENTIFIER                                                                                                                                                  | 1                                                                                                                                           | COUNCIL / BODY / PEF     |             |                                                                                                                                                                                                       |                     |               |
|                                                                                                                                                             |                                                                                                                                             |                          |             | <ul> <li>This is a SPEAR Plan.</li> <li>Land being subdivided is enclosed within thick continuous lines</li> <li>Lots 1 to 200 (both inclusive), A and B have been omitted from this plan.</li> </ul> |                     |               |
|                                                                                                                                                             | NOTAT                                                                                                                                       | TIONS                    |             |                                                                                                                                                                                                       |                     |               |
| DEPTH LIMITATIO                                                                                                                                             | N DOES NOT APPLY                                                                                                                            |                          |             |                                                                                                                                                                                                       |                     |               |
| SURVEY:<br>This plan is based of<br>STAGING:<br>This is not a staged<br>Planning Permit No.<br>This survey has bee<br>BUTTLEJORRK PM<br>In Proclaimed Surve | subdivision<br>P22159<br>en connected to perman<br>/ 56 & 92                                                                                | ent marks No(s).         |             |                                                                                                                                                                                                       |                     |               |
|                                                                                                                                                             |                                                                                                                                             |                          | EASEMENT II | I<br>NFORMATION                                                                                                                                                                                       |                     |               |
| LEGEND: A - App                                                                                                                                             | ourtenant Easement E                                                                                                                        | E - Encumbering Easem    |             |                                                                                                                                                                                                       |                     |               |
|                                                                                                                                                             |                                                                                                                                             |                          |             | 1                                                                                                                                                                                                     |                     |               |
| Easement<br>Reference                                                                                                                                       | Purpose                                                                                                                                     | Width<br>(Metres)        | Origi       | n                                                                                                                                                                                                     | Land Benefited / In | Favour of     |
| E-1                                                                                                                                                         | DRAINAGE                                                                                                                                    | 3                        | THIS PL     | _AN                                                                                                                                                                                                   | HUME CITY CC        | UNCIL         |
| E-1                                                                                                                                                         | SEWERAGE                                                                                                                                    | 3                        | THIS PL     | _AN                                                                                                                                                                                                   | WESTERN REGION WATE | R CORPORATION |
| E-2                                                                                                                                                         | DRAINAGE                                                                                                                                    | 3                        | PS 8424     | 44Q                                                                                                                                                                                                   | HUME CITY CC        | UNCIL         |
| E-2                                                                                                                                                         | SEWERAGE                                                                                                                                    | 3                        | PS 8424     |                                                                                                                                                                                                       | WESTERN REGION WATE |               |
|                                                                                                                                                             |                                                                                                                                             |                          | T 0 0424    |                                                                                                                                                                                                       |                     |               |

| E-3                                                                | DRAINAGE     | SEE PLAN             | LAN PS 842444Q                                   |                                  | HUME CITY COUNCIL                |              |
|--------------------------------------------------------------------|--------------|----------------------|--------------------------------------------------|----------------------------------|----------------------------------|--------------|
| E-3                                                                | SEWERAGE     | SEE PLAN             | PS 842444Q                                       | WESTERN REGION WATER CORPORATION |                                  |              |
| E-4                                                                |              |                      | THIS PLAN V                                      |                                  | WESTERN REGION WATER CORPORATION |              |
| SHERWOOD GRANGE ESTATE - STAGE 2 (29 LOTS) AREA OF STAGE - 4.195ha |              |                      |                                                  |                                  |                                  |              |
|                                                                    | •• 414 La Tr | obe Street           | SURVEYORS FILE REF: 305946SV                     | 00                               | ORIGINAL SHEET<br>SIZE: A3       | SHEET 1 OF 5 |
| Spire.co                                                           |              | e Vic 8007<br>3 7888 | Licensed Surveyor: Stephen Anthony<br>Version: 4 | Motta                            |                                  |              |