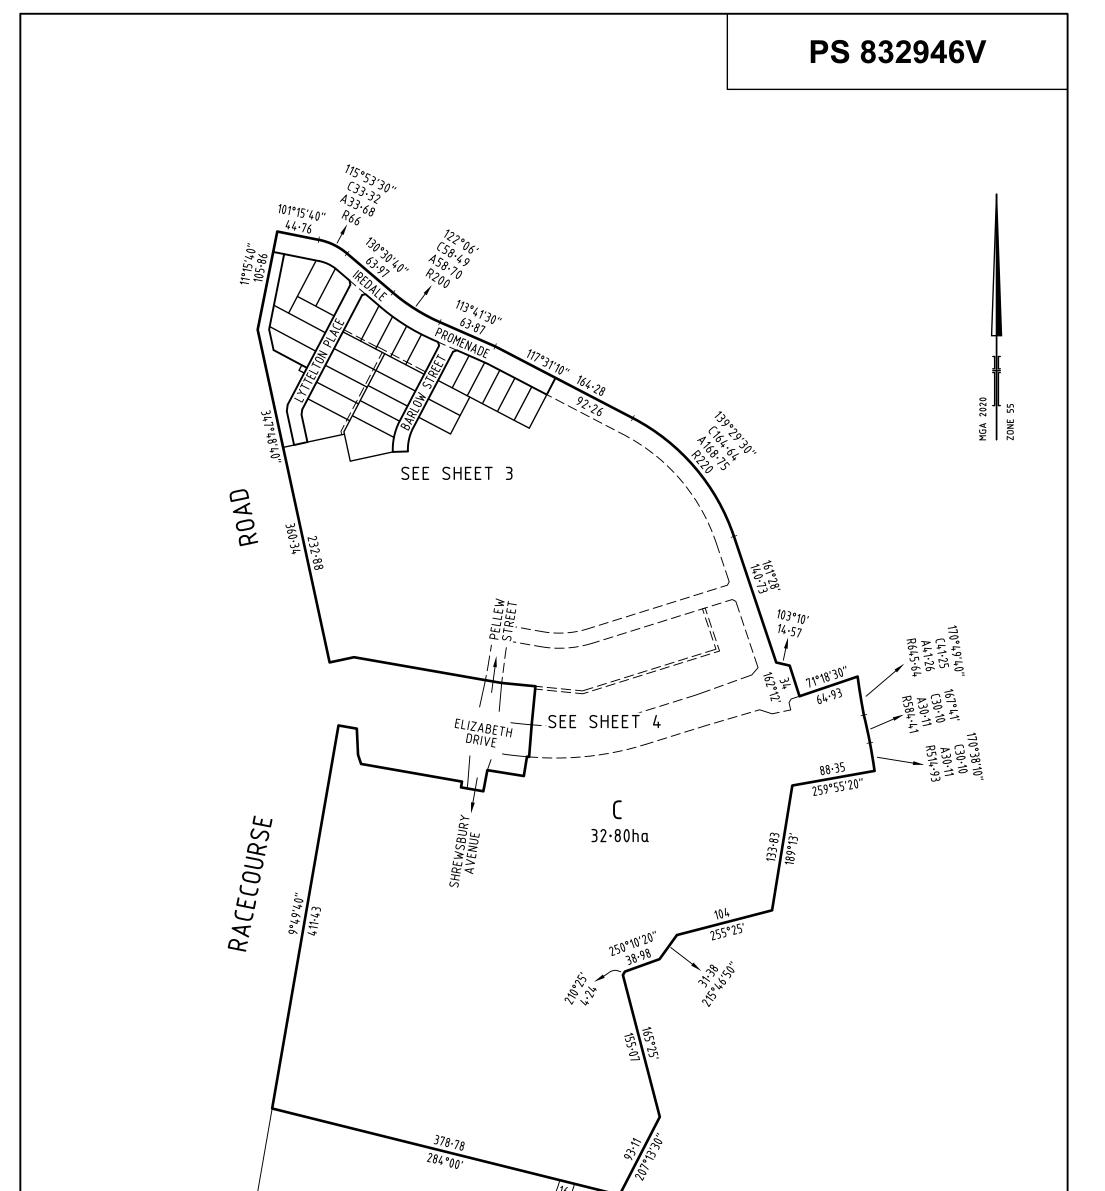

| PLAN OF SUBDIVISION                                                                                                                                         |                                                                                                                                             |                          | EDITION 1   | PS 8                                                                                                                                                                                                  | 32946V              |               |
|-------------------------------------------------------------------------------------------------------------------------------------------------------------|---------------------------------------------------------------------------------------------------------------------------------------------|--------------------------|-------------|-------------------------------------------------------------------------------------------------------------------------------------------------------------------------------------------------------|---------------------|---------------|
| WJT<br>TOWNSHIP: -<br>SECTION: -<br>CROWN ALLOT<br>CROWN PORTH<br>TITLE REFEREN<br>LAST PLAN REF<br>POSTAL ADDRE<br>(at time of subdivisio                  | LINDA, BULLA BUL<br>CLARKES CROWN<br>MENT: -<br>ON: -<br>NCE: C/T VOL<br>FERENCE: LOT B<br>ESS: 250 RACEC<br>on) SUNBURY 3<br>ORDINATES: E: | FOL<br>FOL<br>OURSE ROAD |             |                                                                                                                                                                                                       |                     |               |
| VEST                                                                                                                                                        | ING OF ROADS                                                                                                                                | AND/OR RESEF             | RVES        | NOTATIONS                                                                                                                                                                                             |                     |               |
| IDENTIFIER                                                                                                                                                  | 1                                                                                                                                           | COUNCIL / BODY / PEF     |             |                                                                                                                                                                                                       |                     |               |
|                                                                                                                                                             |                                                                                                                                             |                          |             | <ul> <li>This is a SPEAR Plan.</li> <li>Land being subdivided is enclosed within thick continuous lines</li> <li>Lots 1 to 200 (both inclusive), A and B have been omitted from this plan.</li> </ul> |                     |               |
|                                                                                                                                                             | NOTAT                                                                                                                                       | TIONS                    |             |                                                                                                                                                                                                       |                     |               |
| DEPTH LIMITATIO                                                                                                                                             | N DOES NOT APPLY                                                                                                                            |                          |             |                                                                                                                                                                                                       |                     |               |
| SURVEY:<br>This plan is based of<br>STAGING:<br>This is not a staged<br>Planning Permit No.<br>This survey has bee<br>BUTTLEJORRK PM<br>In Proclaimed Surve | subdivision<br>P22159<br>en connected to perman<br>/ 56 & 92                                                                                | ent marks No(s).         |             |                                                                                                                                                                                                       |                     |               |
|                                                                                                                                                             |                                                                                                                                             |                          | EASEMENT II | I<br>NFORMATION                                                                                                                                                                                       |                     |               |
| LEGEND: A - App                                                                                                                                             | ourtenant Easement E                                                                                                                        | E - Encumbering Easem    |             |                                                                                                                                                                                                       |                     |               |
|                                                                                                                                                             |                                                                                                                                             |                          |             | 1                                                                                                                                                                                                     |                     |               |
| Easement<br>Reference                                                                                                                                       | Purpose                                                                                                                                     | Width<br>(Metres)        | Origi       | n                                                                                                                                                                                                     | Land Benefited / In | Favour of     |
| E-1                                                                                                                                                         | DRAINAGE                                                                                                                                    | 3                        | THIS PL     | _AN                                                                                                                                                                                                   | HUME CITY CC        | UNCIL         |
| E-1                                                                                                                                                         | SEWERAGE                                                                                                                                    | 3                        | THIS PL     | _AN                                                                                                                                                                                                   | WESTERN REGION WATE | R CORPORATION |
| E-2                                                                                                                                                         | DRAINAGE                                                                                                                                    | 3                        | PS 8424     | 44Q                                                                                                                                                                                                   | HUME CITY CC        | UNCIL         |
| E-2                                                                                                                                                         | SEWERAGE                                                                                                                                    | 3                        | PS 8424     |                                                                                                                                                                                                       | WESTERN REGION WATE |               |
|                                                                                                                                                             |                                                                                                                                             |                          | T 0 0424    |                                                                                                                                                                                                       |                     |               |

| E-3                                                                | DRAINAGE     | SEE PLAN             | LAN PS 842444Q                                   |                                  | HUME CITY COUNCIL                |              |
|--------------------------------------------------------------------|--------------|----------------------|--------------------------------------------------|----------------------------------|----------------------------------|--------------|
| E-3                                                                | SEWERAGE     | SEE PLAN             | PS 842444Q                                       | WESTERN REGION WATER CORPORATION |                                  |              |
| E-4                                                                |              |                      | THIS PLAN V                                      |                                  | WESTERN REGION WATER CORPORATION |              |
| SHERWOOD GRANGE ESTATE - STAGE 2 (29 LOTS) AREA OF STAGE - 4.195ha |              |                      |                                                  |                                  |                                  |              |
|                                                                    | •• 414 La Tr | obe Street           | SURVEYORS FILE REF: 305946SV                     | 00                               | ORIGINAL SHEET<br>SIZE: A3       | SHEET 1 OF 5 |
| Spire.co                                                           |              | e Vic 8007<br>3 7888 | Licensed Surveyor: Stephen Anthony<br>Version: 4 | Motta                            |                                  |              |