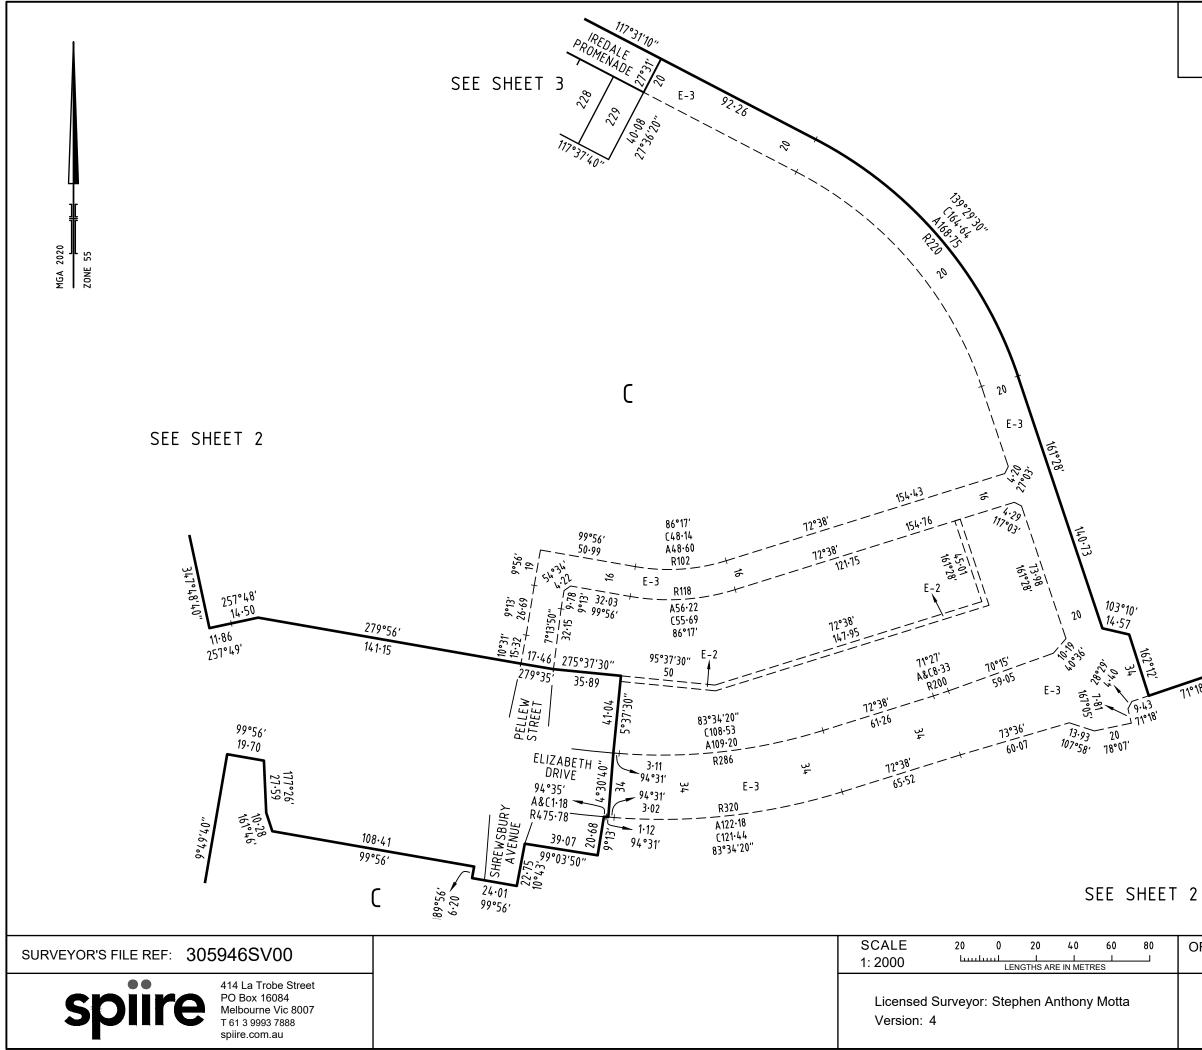

| PLAN OF SUBDIVISION                                                                                                                                         |                                                                                                                                             |                          | EDITION 1   | PS 8                                                                                                                                                                                                  | 32946V              |               |
|-------------------------------------------------------------------------------------------------------------------------------------------------------------|---------------------------------------------------------------------------------------------------------------------------------------------|--------------------------|-------------|-------------------------------------------------------------------------------------------------------------------------------------------------------------------------------------------------------|---------------------|---------------|
| WJT<br>TOWNSHIP: -<br>SECTION: -<br>CROWN ALLOT<br>CROWN PORTH<br>TITLE REFEREN<br>LAST PLAN REF<br>POSTAL ADDRE<br>(at time of subdivisio                  | LINDA, BULLA BUL<br>CLARKES CROWN<br>MENT: -<br>ON: -<br>NCE: C/T VOL<br>FERENCE: LOT B<br>ESS: 250 RACEC<br>on) SUNBURY 3<br>ORDINATES: E: | FOL<br>FOL<br>OURSE ROAD |             |                                                                                                                                                                                                       |                     |               |
| VEST                                                                                                                                                        | ING OF ROADS                                                                                                                                | AND/OR RESEF             | RVES        | NOTATIONS                                                                                                                                                                                             |                     |               |
| IDENTIFIER                                                                                                                                                  | 1                                                                                                                                           | COUNCIL / BODY / PEF     |             |                                                                                                                                                                                                       |                     |               |
|                                                                                                                                                             |                                                                                                                                             |                          |             | <ul> <li>This is a SPEAR Plan.</li> <li>Land being subdivided is enclosed within thick continuous lines</li> <li>Lots 1 to 200 (both inclusive), A and B have been omitted from this plan.</li> </ul> |                     |               |
|                                                                                                                                                             | NOTAT                                                                                                                                       | TIONS                    |             |                                                                                                                                                                                                       |                     |               |
| DEPTH LIMITATIO                                                                                                                                             | N DOES NOT APPLY                                                                                                                            |                          |             |                                                                                                                                                                                                       |                     |               |
| SURVEY:<br>This plan is based of<br>STAGING:<br>This is not a staged<br>Planning Permit No.<br>This survey has bee<br>BUTTLEJORRK PM<br>In Proclaimed Surve | subdivision<br>P22159<br>en connected to perman<br>/ 56 & 92                                                                                | ent marks No(s).         |             |                                                                                                                                                                                                       |                     |               |
|                                                                                                                                                             |                                                                                                                                             |                          | EASEMENT II | I<br>NFORMATION                                                                                                                                                                                       |                     |               |
| LEGEND: A - App                                                                                                                                             | ourtenant Easement E                                                                                                                        | E - Encumbering Easem    |             |                                                                                                                                                                                                       |                     |               |
|                                                                                                                                                             |                                                                                                                                             |                          |             | 1                                                                                                                                                                                                     |                     |               |
| Easement<br>Reference                                                                                                                                       | Purpose                                                                                                                                     | Width<br>(Metres)        | Origi       | n                                                                                                                                                                                                     | Land Benefited / In | Favour of     |
| E-1                                                                                                                                                         | DRAINAGE                                                                                                                                    | 3                        | THIS PL     | _AN                                                                                                                                                                                                   | HUME CITY CC        | UNCIL         |
| E-1                                                                                                                                                         | SEWERAGE                                                                                                                                    | 3                        | THIS PL     | _AN                                                                                                                                                                                                   | WESTERN REGION WATE | R CORPORATION |
| E-2                                                                                                                                                         | DRAINAGE                                                                                                                                    | 3                        | PS 8424     | 44Q                                                                                                                                                                                                   | HUME CITY CC        | UNCIL         |
| E-2                                                                                                                                                         | SEWERAGE                                                                                                                                    | 3                        | PS 8424     |                                                                                                                                                                                                       | WESTERN REGION WATE |               |
|                                                                                                                                                             |                                                                                                                                             |                          | T 0 0424    |                                                                                                                                                                                                       |                     |               |

| E-3                                                                | DRAINAGE     | SEE PLAN             | LAN PS 842444Q                                   |                                  | HUME CITY COUNCIL                |              |
|--------------------------------------------------------------------|--------------|----------------------|--------------------------------------------------|----------------------------------|----------------------------------|--------------|
| E-3                                                                | SEWERAGE     | SEE PLAN             | PS 842444Q                                       | WESTERN REGION WATER CORPORATION |                                  |              |
| E-4                                                                |              |                      | THIS PLAN V                                      |                                  | WESTERN REGION WATER CORPORATION |              |
| SHERWOOD GRANGE ESTATE - STAGE 2 (29 LOTS) AREA OF STAGE - 4.195ha |              |                      |                                                  |                                  |                                  |              |
|                                                                    | •• 414 La Tr | obe Street           | SURVEYORS FILE REF: 305946SV                     | 00                               | ORIGINAL SHEET<br>SIZE: A3       | SHEET 1 OF 5 |
| Spire.co                                                           |              | e Vic 8007<br>3 7888 | Licensed Surveyor: Stephen Anthony<br>Version: 4 | Motta                            |                                  |              |