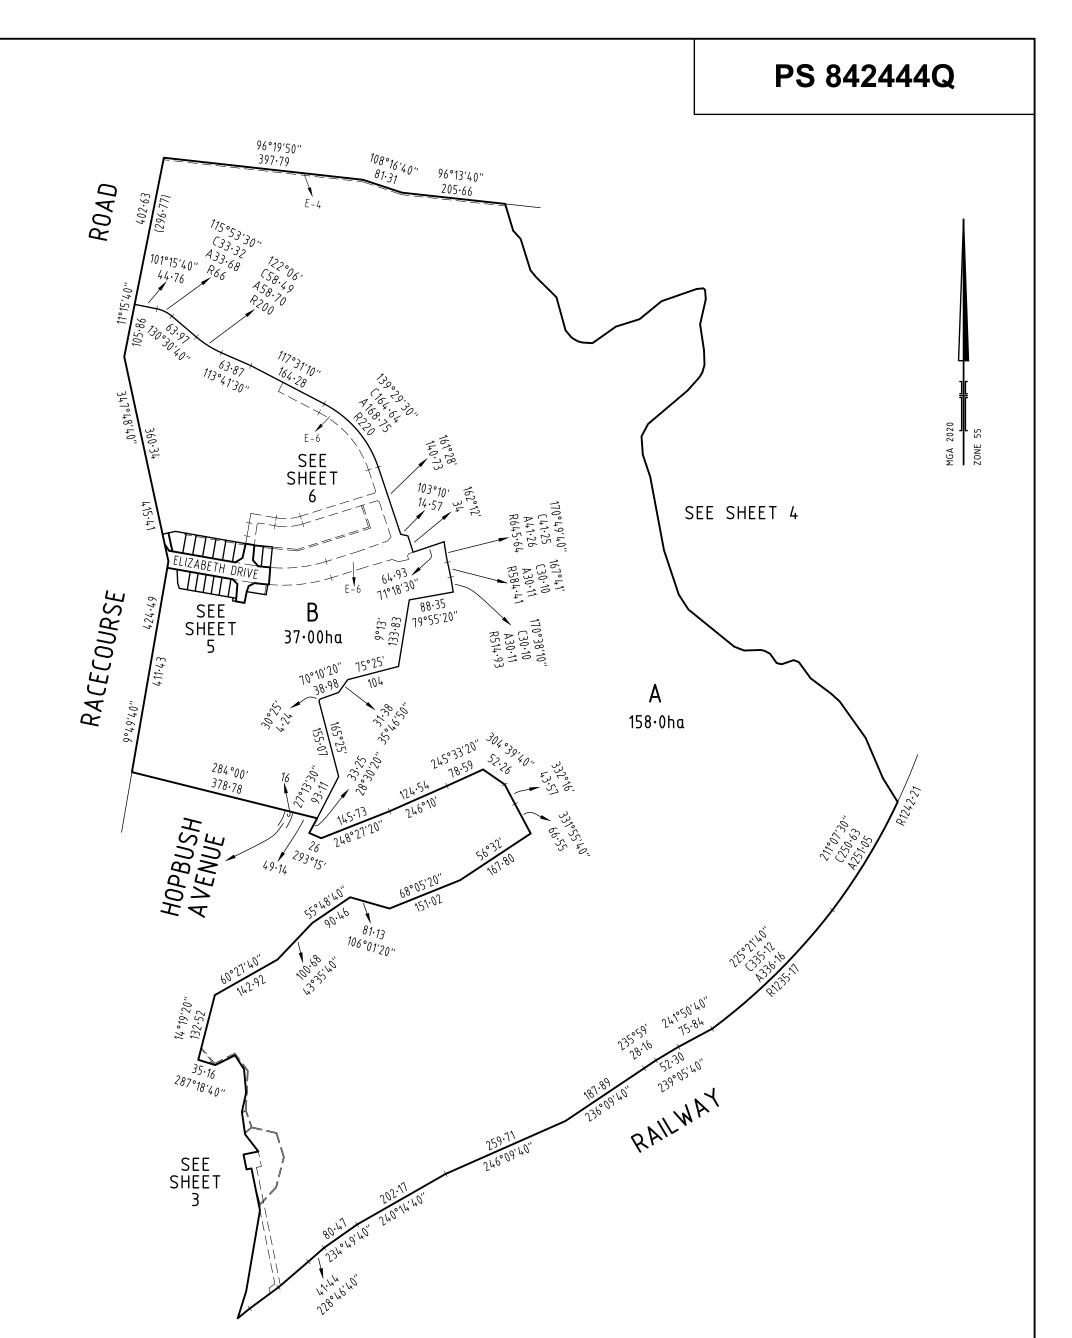

| PLAN OF SUBDIVISION                                                                 |                                                   |                                    | EDITION 1          | PS 8                                                                                                       | 42444Q                                                   |                    |
|-------------------------------------------------------------------------------------|---------------------------------------------------|------------------------------------|--------------------|------------------------------------------------------------------------------------------------------------|----------------------------------------------------------|--------------------|
|                                                                                     | OF LAND<br>INDA, BULLA BULLA<br>CLARKES CROWN S   |                                    |                    |                                                                                                            |                                                          |                    |
| TOWNSHIP: -<br>SECTION: -                                                           |                                                   |                                    |                    |                                                                                                            |                                                          |                    |
| CROWN ALLOT                                                                         | MENT: -                                           |                                    |                    |                                                                                                            |                                                          |                    |
| CROWN PORTI                                                                         |                                                   |                                    |                    |                                                                                                            |                                                          |                    |
| TITLE REFEREN                                                                       | NCE: C/T VOL 1200                                 | 65 FOL 539                         |                    |                                                                                                            |                                                          |                    |
| LAST PLAN REF                                                                       | ERENCE: LOT 1 on                                  | PS730378B                          |                    |                                                                                                            |                                                          |                    |
| POSTAL ADDRE<br>(at time of subdivision                                             | ESS: 250 RACECO                                   |                                    |                    |                                                                                                            |                                                          |                    |
| MGA2020 CO-O<br>(of approx centre of                                                | RDINATES: E: 3<br><sup>land in plan)</sup> N: 5 8 | 300 000 ZC<br>340 872              | DNE: 55            |                                                                                                            |                                                          |                    |
| VESTI                                                                               | NG OF ROADS A                                     | ND/OR RESEF                        | RVES               |                                                                                                            | NOTATIONS                                                |                    |
| IDENTIFIER                                                                          | со                                                | UNCIL / BODY / PER                 | RSON               |                                                                                                            |                                                          |                    |
| ROAD R-1                                                                            |                                                   | HUME CITY COUNC                    |                    | This is a SPEAR Plan.                                                                                      |                                                          |                    |
| RESERVE No.1<br>RESERVE No.2                                                        |                                                   | HUME CITY COUNC<br>TRICITY NETWORK |                    | Land being subdivided is enclosed within thick continuous lines<br>Lot A is not the subject of this survey |                                                          |                    |
|                                                                                     | NOTATI                                            | ONS                                |                    |                                                                                                            |                                                          |                    |
| DEPTH LIMITATION                                                                    | N : DOES NOT APPLY                                |                                    |                    | -                                                                                                          |                                                          |                    |
| SURVEY:<br>This plan is based o<br>STAGING:<br>This is not a staged                 | subdivision                                       |                                    |                    |                                                                                                            |                                                          |                    |
| Planning Permit No.<br>This survey has bee<br>BUTTLEJORRK PM<br>In Proclaimed Surve | n connected to permaner<br>I 56 & 92              | t marks No(s).                     |                    |                                                                                                            |                                                          |                    |
|                                                                                     |                                                   |                                    | FASEMENT           | <br>NFORMATION                                                                                             |                                                          |                    |
| LEGEND: A - App                                                                     | urtenant Easement E -                             | Encumbering Easem                  |                    |                                                                                                            |                                                          |                    |
|                                                                                     |                                                   |                                    |                    |                                                                                                            |                                                          |                    |
| Easement<br>Reference                                                               | Purpose                                           | Width<br>(Metres)                  | Origi              | in Land Benefited / In Favour of                                                                           |                                                          | Favour of          |
| E-1                                                                                 | WATER SUPPLY                                      | SEE PLAN                           | TRANSFER N         | No. 675047 C/T VOL 3475 FOL 981                                                                            |                                                          | OL 981             |
| E-2                                                                                 | SEWERAGE                                          | SEE PLAN                           | PS 7303            |                                                                                                            |                                                          |                    |
| E-2<br>E-3                                                                          | SEWERAGE<br>WATER SUPPLY                          | SEE PLAN<br>SEE PLAN               | THIS PI            |                                                                                                            | WESTERN REGION WATER CORPORATION<br>C/T VOL 3475 FOL 981 |                    |
| E-3                                                                                 | SEWERAGE                                          | SEE PLAN                           | PS 7303            |                                                                                                            |                                                          |                    |
| E-3                                                                                 | SEWERAGE                                          | SEE PLAN                           | THIS PI            |                                                                                                            |                                                          |                    |
| E-4                                                                                 | CARRIAGEWAY                                       | 4                                  | PS 7303            |                                                                                                            |                                                          | 30378B             |
| E-5                                                                                 | DRAINAGE                                          | 3                                  | THIS PI            | HUME CITY COUNCIL                                                                                          |                                                          | DUNCIL             |
| E-5                                                                                 | SEWERAGE                                          | 3                                  | THIS PI            | PLAN WESTERN REGION WATER CORPORATION                                                                      |                                                          | R CORPORATION      |
| E-6                                                                                 | DRAINAGE                                          | SEE PLAN                           | THIS PI            |                                                                                                            |                                                          |                    |
| E-6<br>E-7                                                                          | SEWERAGE                                          | SEE PLAN<br>2                      | THIS PI<br>THIS PI |                                                                                                            |                                                          |                    |
| SHERWOOD                                                                            | GRANGE ESTATI                                     | <br>E - STAGE 1 (1                 | 7 LOTS)            |                                                                                                            | AREA                                                     | OF STAGE - 2.146ha |
| spii                                                                                | 9 414 La Ti                                       | obe Street SUR                     | VEYORS FILE REF:   | 305950SV00                                                                                                 | ORIGINAL SHEET<br>SIZE: A3                               | SHEET 1 OF 7       |
|                                                                                     | PO Box 1                                          | 6084<br>e Vic 8007                 |                    |                                                                                                            |                                                          |                    |