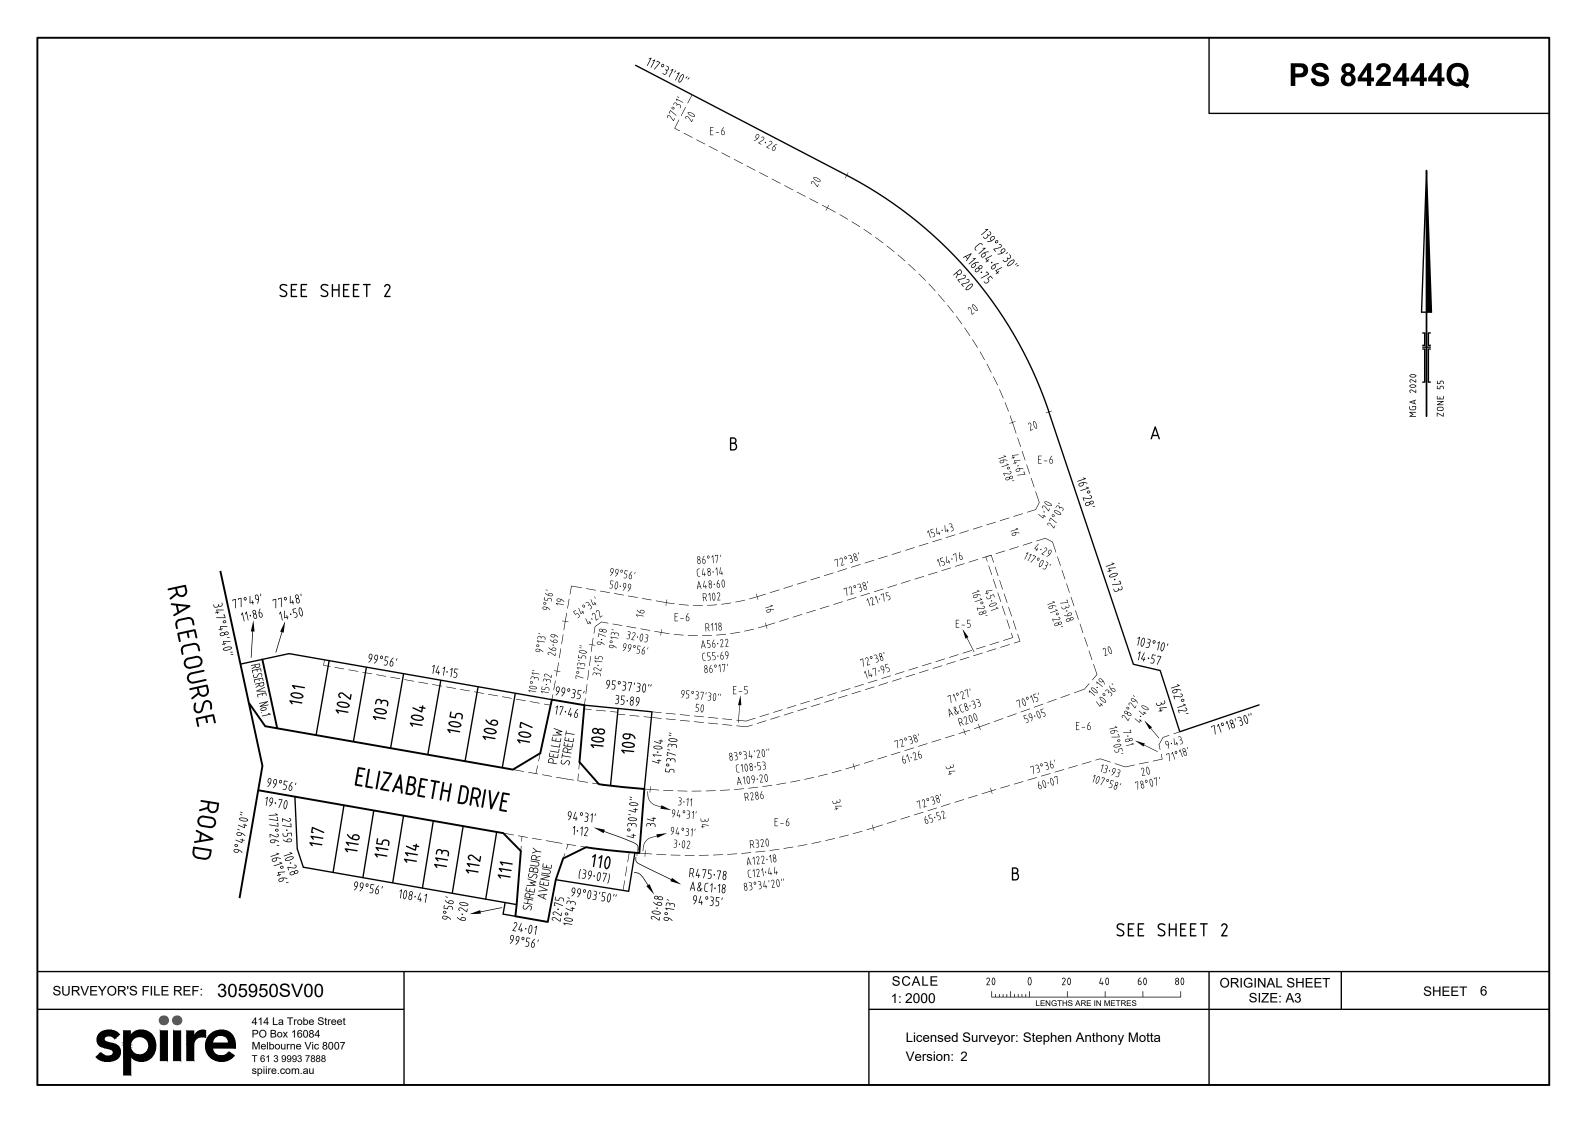

'S FILE REF: 305950SV00                                                                        | SCALE 40 0 40 80 120 160   1: 4000 Lengths are in metres Lengths are in metres Lengths are in metres Lengths are in metres | ORIGINAL SHEET<br>SIZE: A3 SHEET 4 |
|--------------------------------------------------------------------------------------------------------|----------------------------------------------------------------------------------------------------------------------------|------------------------------------|
| Spointe 414 La Trobe Street<br>PO Box 16084<br>Melbourne Vic 8007<br>T 61 3 9993 7888<br>spiire.com.au | Licensed Surveyor: Stephen Anthony Motta<br>Version: 2                                                                     |                                    |





# **PS 842444Q**

## **CREATION OF RESTRICTION 1**

The following restriction is to be created upon Registration of this plan by way of a restrictive covenant and as a restriction as defined in the Subdivision Act 1988.

For the purposes of this restriction:

- (a) A dwelling means a house.
- A building means any structure except a fence. (b)

Land to Benefit: Lots 101 to 117 (all inclusive) on this plan Land to be Burdened: Lots 101 to 117 (all inclusive) on this plan

#### DESCRIPTION OF RESTRICTION

Except with the written consent of the Responsible Authority and in all other instances with the written consent of each and every registered proprietor of a benefiting Lot on the Plan of Subdivision the registered proprietor or proprietors for the time being of any burdened Lot on the Pla