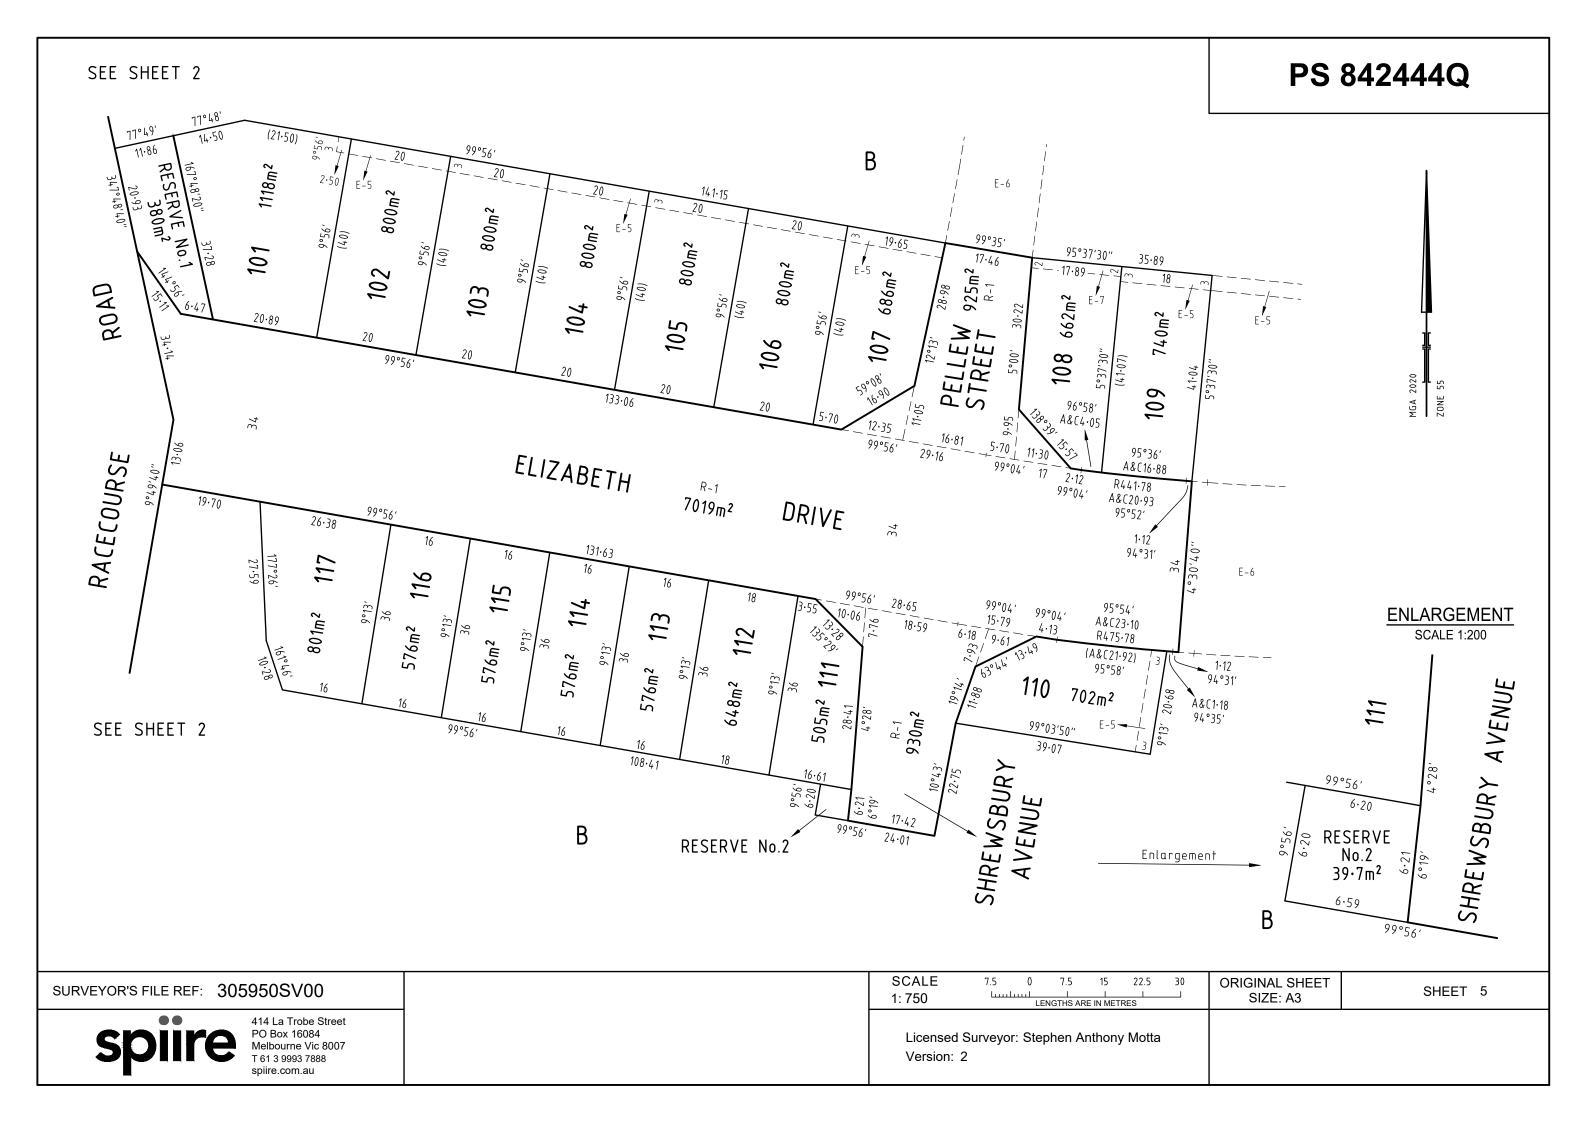

| PLAN OF SUBDIVISION                                                                 |                                                   |                                    | EDITION 1          | PS 8                                                                                                       | 42444Q                                                   |                    |
|-------------------------------------------------------------------------------------|---------------------------------------------------|------------------------------------|--------------------|------------------------------------------------------------------------------------------------------------|----------------------------------------------------------|--------------------|
|                                                                                     | OF LAND<br>INDA, BULLA BULLA<br>CLARKES CROWN S   |                                    |                    |                                                                                                            |                                                          |                    |
| TOWNSHIP: -<br>SECTION: -                                                           |                                                   |                                    |                    |                                                                                                            |                                                          |                    |
| CROWN ALLOT                                                                         | MENT: -                                           |                                    |                    |                                                                                                            |                                                          |                    |
| CROWN PORTI                                                                         |                                                   |                                    |                    |                                                                                                            |                                                          |                    |
| TITLE REFEREN                                                                       | NCE: C/T VOL 1200                                 | 65 FOL 539                         |                    |                                                                                                            |                                                          |                    |
| LAST PLAN REF                                                                       | ERENCE: LOT 1 on                                  | PS730378B                          |                    |                                                                                                            |                                                          |                    |
| POSTAL ADDRE<br>(at time of subdivision                                             | ESS: 250 RACECO                                   |                                    |                    |                                                                                                            |                                                          |                    |
| MGA2020 CO-O<br>(of approx centre of                                                | RDINATES: E: 3<br><sup>land in plan)</sup> N: 5 8 | 300 000 ZC<br>340 872              | DNE: 55            |                                                                                                            |                                                          |                    |
| VESTI                                                                               | NG OF ROADS A                                     | ND/OR RESEF                        | RVES               |                                                                                                            | NOTATIONS                                                |                    |
| IDENTIFIER                                                                          | со                                                | UNCIL / BODY / PER                 | RSON               |                                                                                                            |                                                          |                    |
| ROAD R-1                                                                            |                                                   | HUME CITY COUNC                    |                    | This is a SPEAR Plan.                                                                                      |                                                          |                    |
| RESERVE No.1<br>RESERVE No.2                                                        |                                                   | HUME CITY COUNC<br>TRICITY NETWORK |                    | Land being subdivided is enclosed within thick continuous lines<br>Lot A is not the subject of this survey |                                                          |                    |
|                                                                                     | NOTATI                                            | ONS                                |                    |                                                                                                            |                                                          |                    |
| DEPTH LIMITATION                                                                    | N : DOES NOT APPLY                                |                                    |                    | -                                                                                                          |                                                          |                    |
| SURVEY:<br>This plan is based o<br>STAGING:<br>This is not a staged                 | subdivision                                       |                                    |                    |                                                                                                            |                                                          |                    |
| Planning Permit No.<br>This survey has bee<br>BUTTLEJORRK PM<br>In Proclaimed Surve | n connected to permaner<br>I 56 & 92              | t marks No(s).                     |                    |                                                                                                            |                                                          |                    |
|                                                                                     |                                                   |                                    | FASEMENT           | <br>NFORMATION                                                                                             |                                                          |                    |
| LEGEND: A - App                                                                     | urtenant Easement E -                             | Encumbering Easem                  |                    |                                                                                                            |                                                          |                    |
|                                                                                     |                                                   |                                    |                    |                                                                                                            |                                                          |                    |
| Easement<br>Reference                                                               | Purpose                                           | Width<br>(Metres)                  | Origi              | in Land Benefited / In Favour of                                                                           |                                                          | Favour of          |
| E-1                                                                                 | WATER SUPPLY                                      | SEE PLAN                           | TRANSFER N         | No. 675047 C/T VOL 3475 FOL 981                                                                            |                                                          | OL 981             |
| E-2                                                                                 | SEWERAGE                                          | SEE PLAN                           | PS 7303            |                                                                                                            |                                                          |                    |
| E-2<br>E-3                                                                          | SEWERAGE<br>WATER SUPPLY                          | SEE PLAN<br>SEE PLAN               | THIS PI            |                                                                                                            | WESTERN REGION WATER CORPORATION<br>C/T VOL 3475 FOL 981 |                    |
| E-3                                                                                 | SEWERAGE                                          | SEE PLAN                           | PS 7303            |                                                                                                            |                                                          |                    |
| E-3                                                                                 | SEWERAGE                                          | SEE PLAN                           | THIS PI            |                                                                                                            |                                                          |                    |
| E-4                                                                                 | CARRIAGEWAY                                       | 4                                  | PS 7303            |                                                                                                            |                                                          | 30378B             |
| E-5                                                                                 | DRAINAGE                                          | 3                                  | THIS PI            | HUME CITY COUNCIL                                                                                          |                                                          | DUNCIL             |
| E-5                                                                                 | SEWERAGE                                          | 3                                  | THIS PI            | PLAN WESTERN REGION WATER CORPORATION                                                                      |                                                          | R CORPORATION      |
| E-6                                                                                 | DRAINAGE                                          | SEE PLAN                           | THIS PI            |                                                                                                            |                                                          |                    |
| E-6<br>E-7                                                                          | SEWERAGE                                          | SEE PLAN<br>2                      | THIS PI<br>THIS PI |                                                                                                            |                                                          |                    |
| SHERWOOD                                                                            | GRANGE ESTATI                                     | <br>E - STAGE 1 (1                 | 7 LOTS)            |                                                                                                            | AREA                                                     | OF STAGE - 2.146ha |
| spii                                                                                | 9 414 La Ti                                       | obe Street SUR                     | VEYORS FILE REF:   | 305950SV00                                                                                                 | ORIGINAL SHEET<br>SIZE: A3                               | SHEET 1 OF 7       |
|                                                                                     | PO Box 1                                          | 6084<br>e Vic 8007                 |                    |                                                                                                            |                                                          |                    |