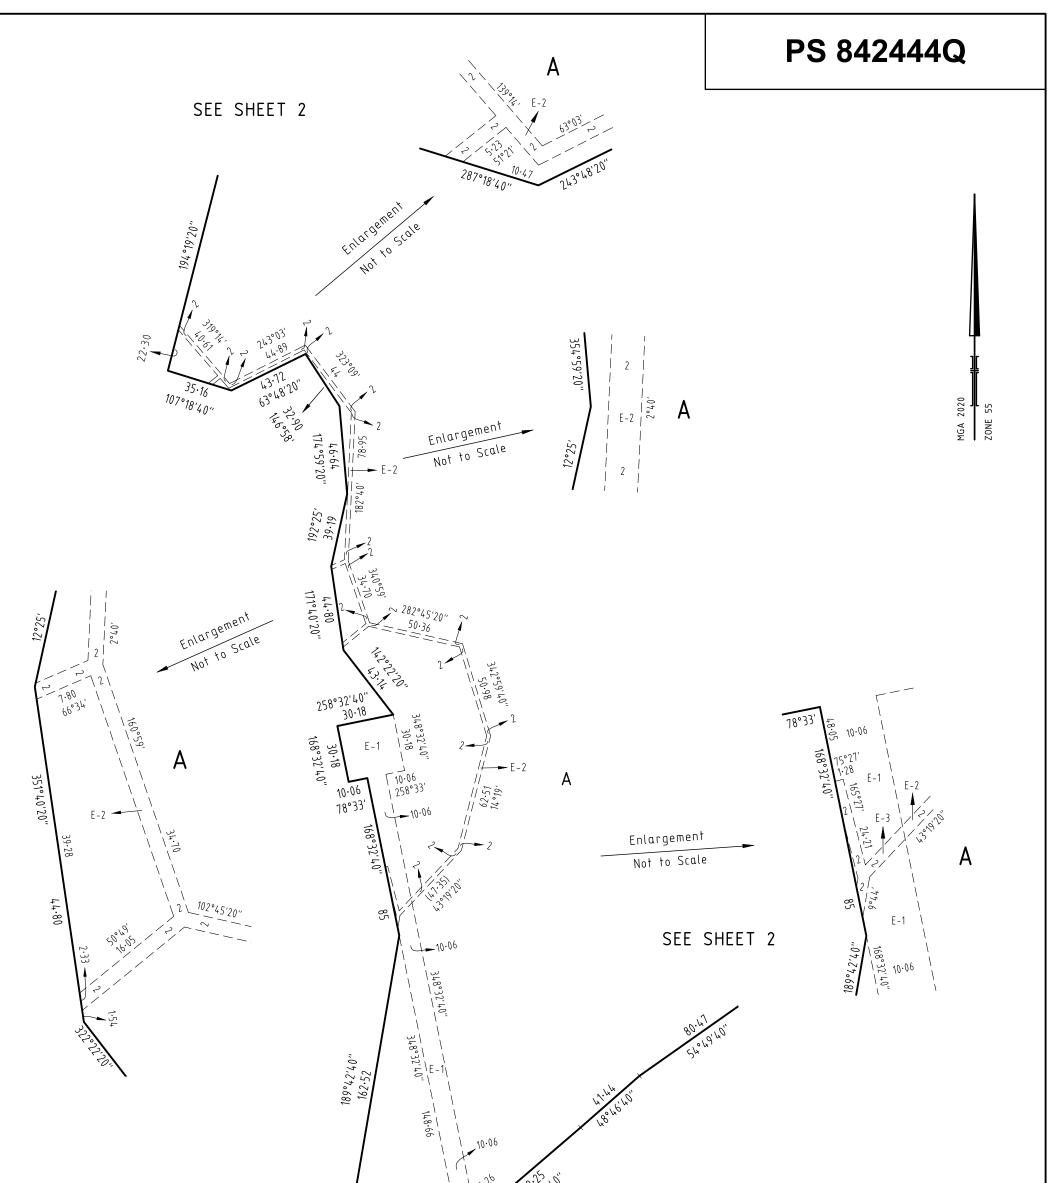

| PLAN OF SUBDIVISION                                                                 |                                                   |                                    | EDITION 1          | PS 8                                                                                                       | 42444Q                                                   |                    |
|-------------------------------------------------------------------------------------|---------------------------------------------------|------------------------------------|--------------------|------------------------------------------------------------------------------------------------------------|----------------------------------------------------------|--------------------|
|                                                                                     | OF LAND<br>INDA, BULLA BULLA<br>CLARKES CROWN S   |                                    |                    |                                                                                                            |                                                          |                    |
| TOWNSHIP: -<br>SECTION: -                                                           |                                                   |                                    |                    |                                                                                                            |                                                          |                    |
| CROWN ALLOT                                                                         | MENT: -                                           |                                    |                    |                                                                                                            |                                                          |                    |
| CROWN PORTI                                                                         |                                                   |                                    |                    |                                                                                                            |                                                          |                    |
| TITLE REFEREN                                                                       | NCE: C/T VOL 1200                                 | 65 FOL 539                         |                    |                                                                                                            |                                                          |                    |
| LAST PLAN REF                                                                       | ERENCE: LOT 1 on                                  | PS730378B                          |                    |                                                                                                            |                                                          |                    |
| POSTAL ADDRE<br>(at time of subdivision                                             | ESS: 250 RACECO                                   |                                    |                    |                                                                                                            |                                                          |                    |
| MGA2020 CO-O<br>(of approx centre of                                                | RDINATES: E: 3<br><sup>land in plan)</sup> N: 5 8 | 300 000 ZC<br>340 872              | DNE: 55            |                                                                                                            |                                                          |                    |
| VESTI                                                                               | NG OF ROADS A                                     | ND/OR RESEF                        | RVES               |                                                                                                            | NOTATIONS                                                |                    |
| IDENTIFIER                                                                          | со                                                | UNCIL / BODY / PER                 | RSON               |                                                                                                            |                                                          |                    |
| ROAD R-1                                                                            |                                                   | HUME CITY COUNC                    |                    | This is a SPEAR Plan.                                                                                      |                                                          |                    |
| RESERVE No.1<br>RESERVE No.2                                                        |                                                   | HUME CITY COUNC<br>TRICITY NETWORK |                    | Land being subdivided is enclosed within thick continuous lines<br>Lot A is not the subject of this survey |                                                          |                    |
|                                                                                     | NOTATI                                            | ONS                                |                    |                                                                                                            |                                                          |                    |
| DEPTH LIMITATION                                                                    | N : DOES NOT APPLY                                |                                    |                    | -                                                                                                          |                                                          |                    |
| SURVEY:<br>This plan is based o<br>STAGING:<br>This is not a staged                 | subdivision                                       |                                    |                    |                                                                                                            |                                                          |                    |
| Planning Permit No.<br>This survey has bee<br>BUTTLEJORRK PM<br>In Proclaimed Surve | n connected to permaner<br>I 56 & 92              | t marks No(s).                     |                    |                                                                                                            |                                                          |                    |
|                                                                                     |                                                   |                                    | FASEMENT           | <br>NFORMATION                                                                                             |                                                          |                    |
| LEGEND: A - App                                                                     | urtenant Easement E -                             | Encumbering Easem                  |                    |                                                                                                            |                                                          |                    |
|                                                                                     |                                                   |                                    |                    |                                                                                                            |                                                          |                    |
| Easement<br>Reference                                                               | Purpose                                           | Width<br>(Metres)                  | Origi              | in Land Benefited / In Favour of                                                                           |                                                          | Favour of          |
| E-1                                                                                 | WATER SUPPLY                                      | SEE PLAN                           | TRANSFER N         | No. 675047 C/T VOL 3475 FOL 981                                                                            |                                                          | OL 981             |
| E-2                                                                                 | SEWERAGE                                          | SEE PLAN                           | PS 7303            |                                                                                                            |                                                          |                    |
| E-2<br>E-3                                                                          | SEWERAGE<br>WATER SUPPLY                          | SEE PLAN<br>SEE PLAN               | THIS PI            |                                                                                                            | WESTERN REGION WATER CORPORATION<br>C/T VOL 3475 FOL 981 |                    |
| E-3                                                                                 | SEWERAGE                                          | SEE PLAN                           | PS 7303            |                                                                                                            |                                                          |                    |
| E-3                                                                                 | SEWERAGE                                          | SEE PLAN                           | THIS PI            |                                                                                                            |                                                          |                    |
| E-4                                                                                 | CARRIAGEWAY                                       | 4                                  | PS 7303            |                                                                                                            |                                                          | 30378B             |
| E-5                                                                                 | DRAINAGE                                          | 3                                  | THIS PI            | HUME CITY COUNCIL                                                                                          |                                                          | DUNCIL             |
| E-5                                                                                 | SEWERAGE                                          | 3                                  | THIS PI            | PLAN WESTERN REGION WATER CORPORATION                                                                      |                                                          | R CORPORATION      |
| E-6                                                                                 | DRAINAGE                                          | SEE PLAN                           | THIS PI            |                                                                                                            |                                                          |                    |
| E-6<br>E-7                                                                          | SEWERAGE                                          | SEE PLAN<br>2                      | THIS PI<br>THIS PI |                                                                                                            |                                                          |                    |
| SHERWOOD                                                                            | GRANGE ESTATI                                     | <br>E - STAGE 1 (1                 | 7 LOTS)            |                                                                                                            | AREA                                                     | OF STAGE - 2.146ha |
| spii                                                                                | 9 414 La Ti                                       | obe Street SUR                     | VEYORS FILE REF:   | 305950SV00                                                                                                 | ORIGINAL SHEET<br>SIZE: A3                               | SHEET 1 OF 7       |
|                                                                                     | PO Box 1                                          | 6084<br>e Vic 8007                 |                    |                                                                                                            |                                                          |                    |