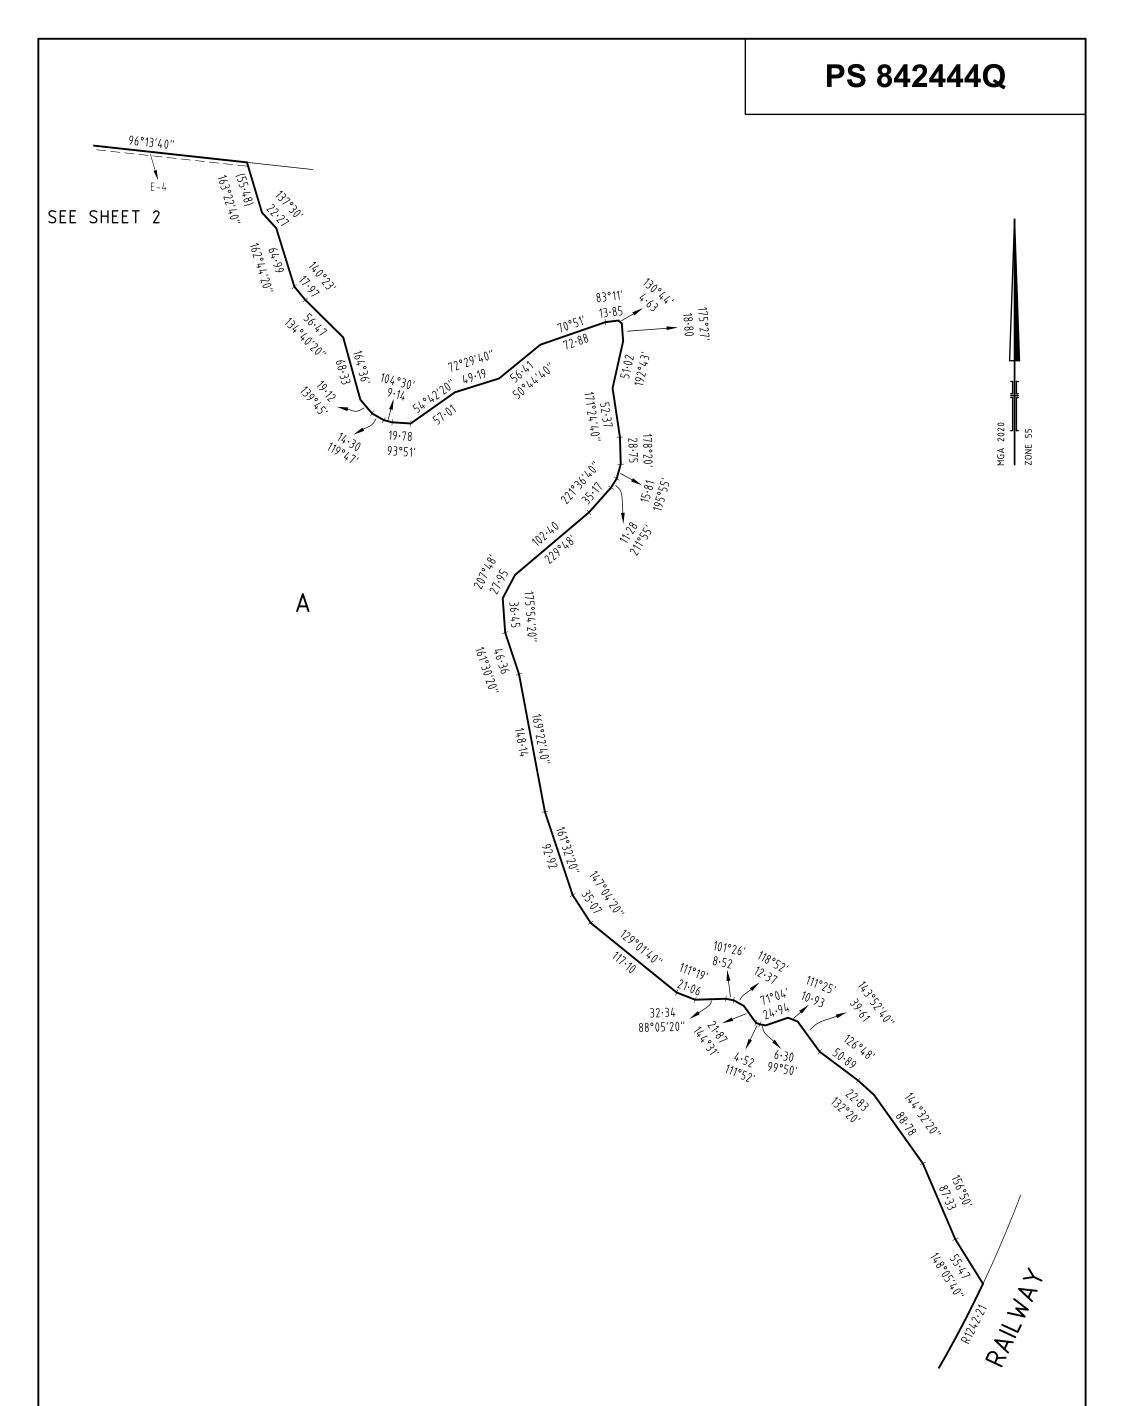

| PLAN OF SUBDIVISION                                                                 |                                                   |                                    | EDITION 1          | PS 8                                                                                                       | 42444Q                                                   |                    |
|-------------------------------------------------------------------------------------|---------------------------------------------------|------------------------------------|--------------------|------------------------------------------------------------------------------------------------------------|----------------------------------------------------------|--------------------|
|                                                                                     | OF LAND<br>INDA, BULLA BULLA<br>CLARKES CROWN S   |                                    |                    |                                                                                                            |                                                          |                    |
| TOWNSHIP: -<br>SECTION: -                                                           |                                                   |                                    |                    |                                                                                                            |                                                          |                    |
| CROWN ALLOT                                                                         | MENT: -                                           |                                    |                    |                                                                                                            |                                                          |                    |
| CROWN PORTI                                                                         |                                                   |                                    |                    |                                                                                                            |                                                          |                    |
| TITLE REFEREN                                                                       | NCE: C/T VOL 1200                                 | 65 FOL 539                         |                    |                                                                                                            |                                                          |                    |
| LAST PLAN REF                                                                       | ERENCE: LOT 1 on                                  | PS730378B                          |                    |                                                                                                            |                                                          |                    |
| POSTAL ADDRE<br>(at time of subdivision                                             | ESS: 250 RACECO                                   |                                    |                    |                                                                                                            |                                                          |                    |
| MGA2020 CO-O<br>(of approx centre of                                                | RDINATES: E: 3<br><sup>land in plan)</sup> N: 5 8 | 300 000 ZC<br>340 872              | DNE: 55            |                                                                                                            |                                                          |                    |
| VESTI                                                                               | NG OF ROADS A                                     | ND/OR RESEF                        | RVES               |                                                                                                            | NOTATIONS                                                |                    |
| IDENTIFIER                                                                          | со                                                | UNCIL / BODY / PER                 | RSON               |                                                                                                            |                                                          |                    |
| ROAD R-1                                                                            |                                                   | HUME CITY COUNC                    |                    | This is a SPEAR Plan.                                                                                      |                                                          |                    |
| RESERVE No.1<br>RESERVE No.2                                                        |                                                   | HUME CITY COUNC<br>TRICITY NETWORK |                    | Land being subdivided is enclosed within thick continuous lines<br>Lot A is not the subject of this survey |                                                          |                    |
|                                                                                     | NOTATI                                            | ONS                                |                    |                                                                                                            |                                                          |                    |
| DEPTH LIMITATION                                                                    | N : DOES NOT APPLY                                |                                    |                    | -                                                                                                          |                                                          |                    |
| SURVEY:<br>This plan is based o<br>STAGING:<br>This is not a staged                 | subdivision                                       |                                    |                    |                                                                                                            |                                                          |                    |
| Planning Permit No.<br>This survey has bee<br>BUTTLEJORRK PM<br>In Proclaimed Surve | n connected to permaner<br>I 56 & 92              | t marks No(s).                     |                    |                                                                                                            |                                                          |                    |
|                                                                                     |                                                   |                                    | FASEMENT           | <br>NFORMATION                                                                                             |                                                          |                    |
| LEGEND: A - App                                                                     | urtenant Easement E -                             | Encumbering Easem                  |                    |                                                                                                            |                                                          |                    |
|                                                                                     |                                                   |                                    |                    |                                                                                                            |                                                          |                    |
| Easement<br>Reference                                                               | Purpose                                           | Width<br>(Metres)                  | Origi              | in Land Benefited / In Favour of                                                                           |                                                          | Favour of          |
| E-1                                                                                 | WATER SUPPLY                                      | SEE PLAN                           | TRANSFER N         | No. 675047 C/T VOL 3475 FOL 981                                                                            |                                                          | OL 981             |
| E-2                                                                                 | SEWERAGE                                          | SEE PLAN                           | PS 7303            |                                                                                                            |                                                          |                    |
| E-2<br>E-3                                                                          | SEWERAGE<br>WATER SUPPLY                          | SEE PLAN<br>SEE PLAN               | THIS PI            |                                                                                                            | WESTERN REGION WATER CORPORATION<br>C/T VOL 3475 FOL 981 |                    |
| E-3                                                                                 | SEWERAGE                                          | SEE PLAN                           | PS 7303            |                                                                                                            |                                                          |                    |
| E-3                                                                                 | SEWERAGE                                          | SEE PLAN                           | THIS PI            |                                                                                                            |                                                          |                    |
| E-4                                                                                 | CARRIAGEWAY                                       | 4                                  | PS 7303            |                                                                                                            |                                                          | 30378B             |
| E-5                                                                                 | DRAINAGE                                          | 3                                  | THIS PI            | HUME CITY COUNCIL                                                                                          |                                                          | DUNCIL             |
| E-5                                                                                 | SEWERAGE                                          | 3                                  | THIS PI            | PLAN WESTERN REGION WATER CORPORATION                                                                      |                                                          | R CORPORATION      |
| E-6                                                                                 | DRAINAGE                                          | SEE PLAN                           | THIS PI            |                                                                                                            |                                                          |                    |
| E-6<br>E-7                                                                          | SEWERAGE                                          | SEE PLAN<br>2                      | THIS PI<br>THIS PI |                                                                                                            |                                                          |                    |
| SHERWOOD                                                                            | GRANGE ESTATI                                     | <br>E - STAGE 1 (1                 | 7 LOTS)            |                                                                                                            | AREA                                                     | OF STAGE - 2.146ha |
| spii                                                                                | 9 414 La Ti                                       | obe Street SUR                     | VEYORS FILE REF:   | 305950SV00                                                                                                 | ORIGINAL SHEET<br>SIZE: A3                               | SHEET 1 OF 7       |
|                                                                                     | PO Box 1                                          | 6084<br>e Vic 8007                 |                    |                                                                                                            |                                                          |                    |