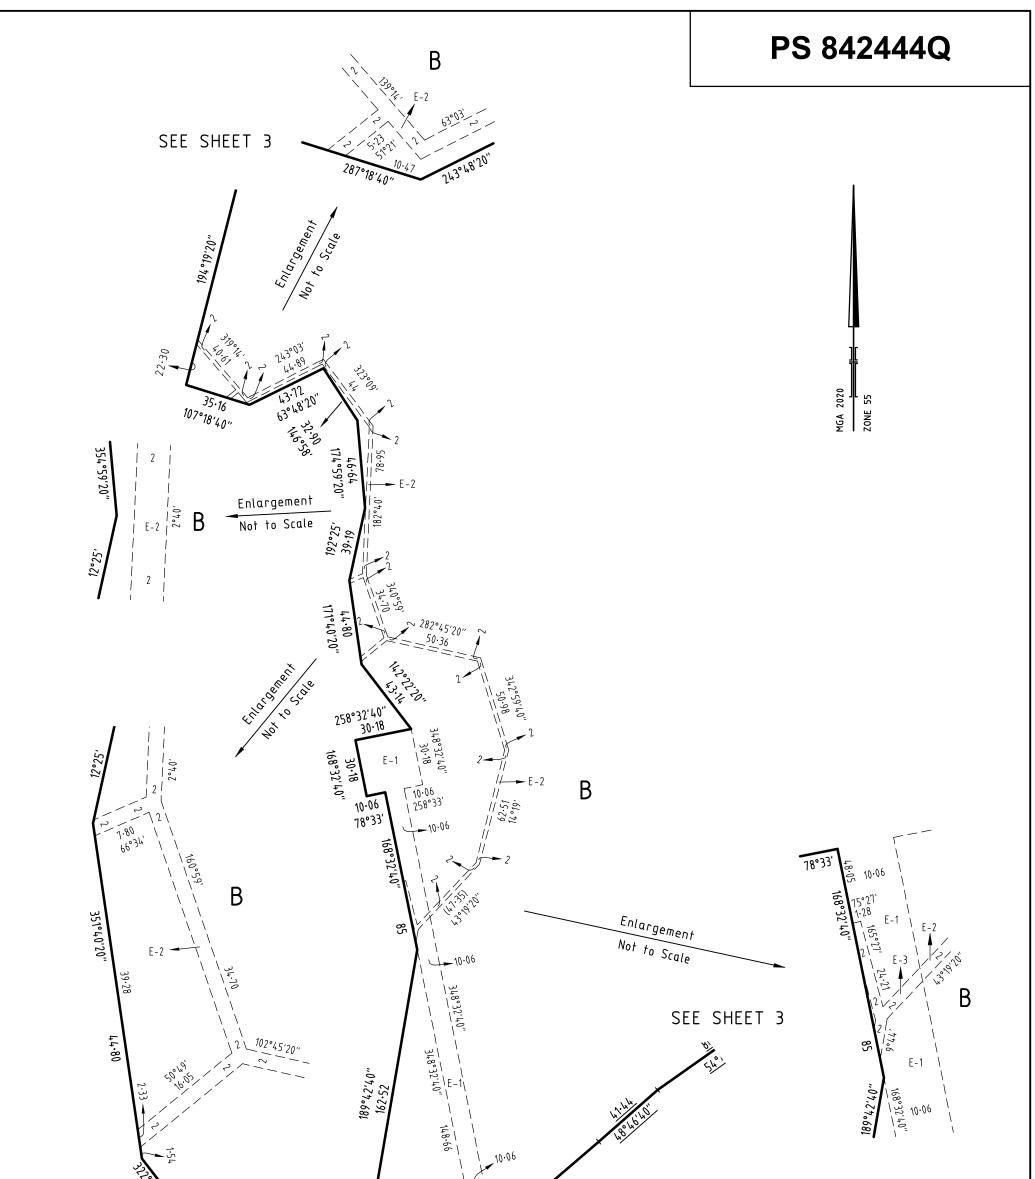

| SURVEYOR'S | 6 FILE REF: 305950SV00                                                                         |                                |                                                                       | ORIGINAL SHEET<br>SIZE: A3                                                       | SHEET 2 |
|------------|------------------------------------------------------------------------------------------------|--------------------------------|-----------------------------------------------------------------------|----------------------------------------------------------------------------------|---------|
| S          | A14 La Trobe Street<br>PO Box 16084<br>Melbourne Vic 8007<br>T 61 3 9993 7888<br>spiire.com.au | Surveyor,<br>Surveyor's Plan V | r: Stephen Anthony Motta, Licensed<br>ersion (8),<br>AR Ref: S158862B | Digitally signed by:<br>Hume City Council,<br>04/11/2021,<br>SPEAR Ref: S158862E | 3       |