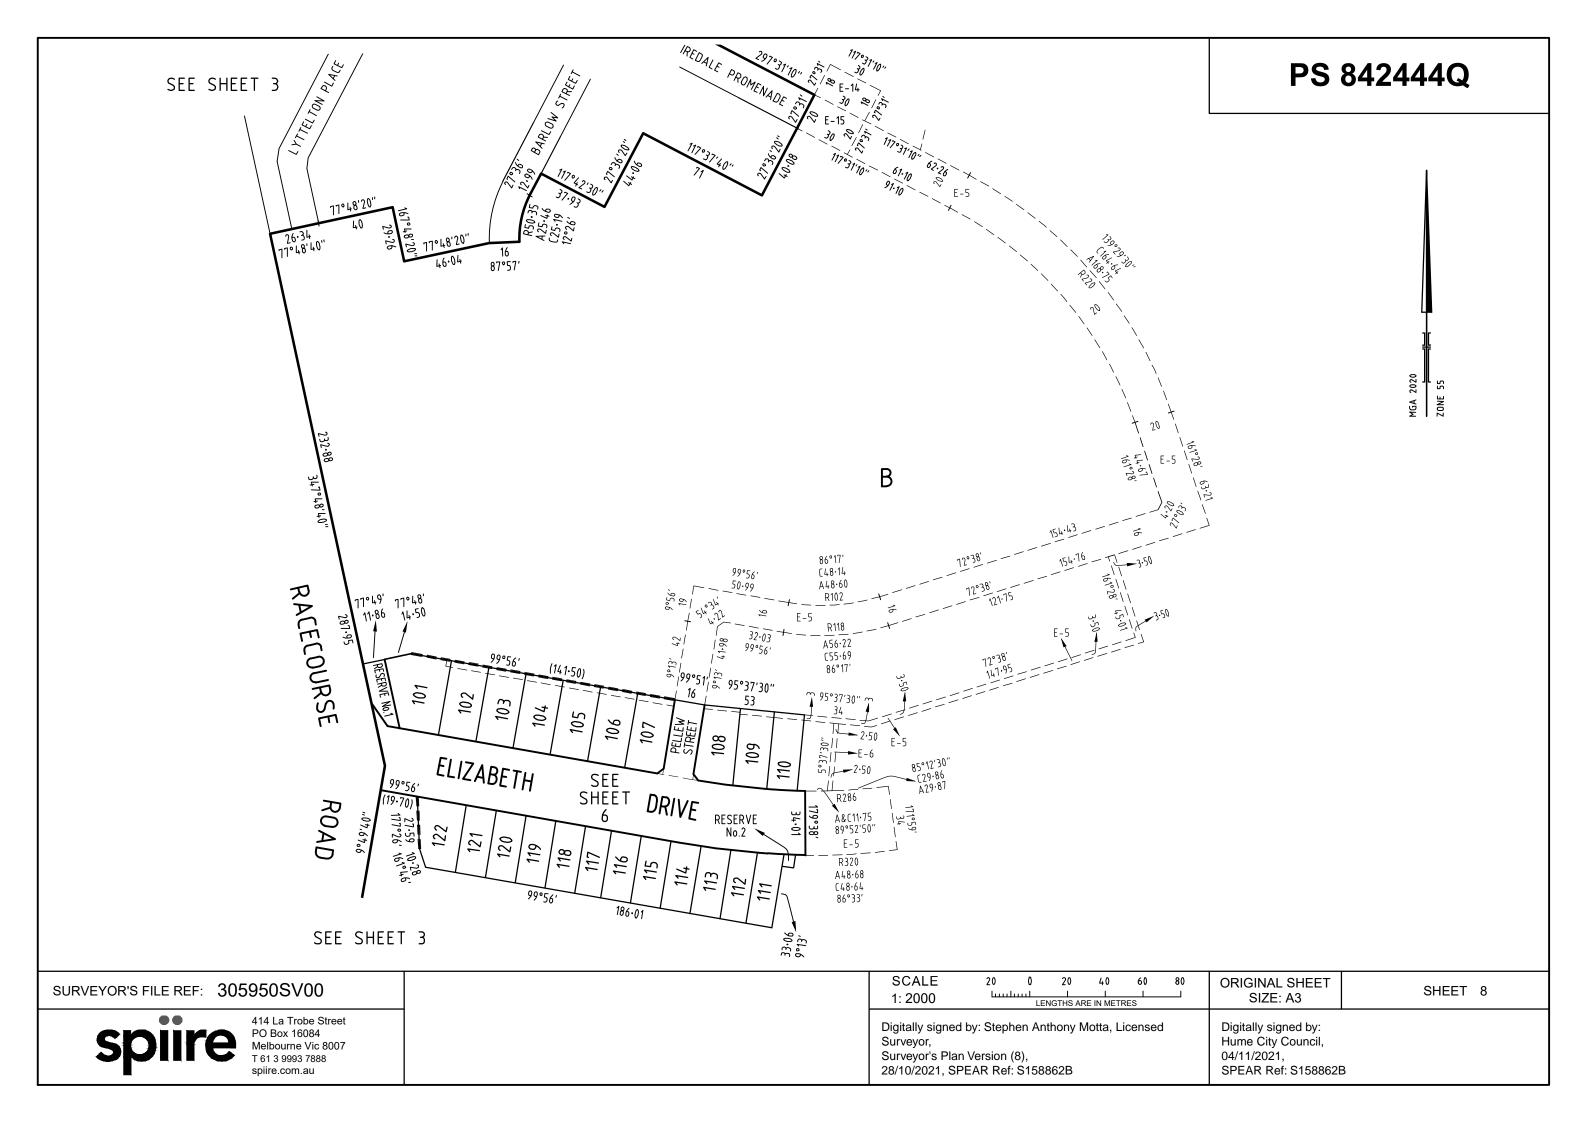

## SEE SHEET 3

| SURVEYOR'S FILE REF: 305950SV00                                                                        | SCALE   40   0   40   80   120   160     1: 4000   Lengths are in metres   Lengths are in metres   Lengths are in metres   Lengths are in metres | ORIGINAL SHEET SHEET 6                                                           |
|--------------------------------------------------------------------------------------------------------|--------------------------------------------------------------------------------------------------------------------------------------------------|----------------------------------------------------------------------------------|
| Spointe 414 La Trobe Street<br>PO Box 16084<br>Melbourne Vic 8007<br>T 61 3 9993 7888<br>spiire.com.au | Digitally signed by: Stephen Anthony Motta, Licensed<br>Surveyor,<br>Surveyor's Plan Version (8),<br>28/10/2021, SPEAR Ref: S158862B             | Digitally signed by:<br>Hume City Council,<br>04/11/2021,<br>SPEAR Ref: S158862B |