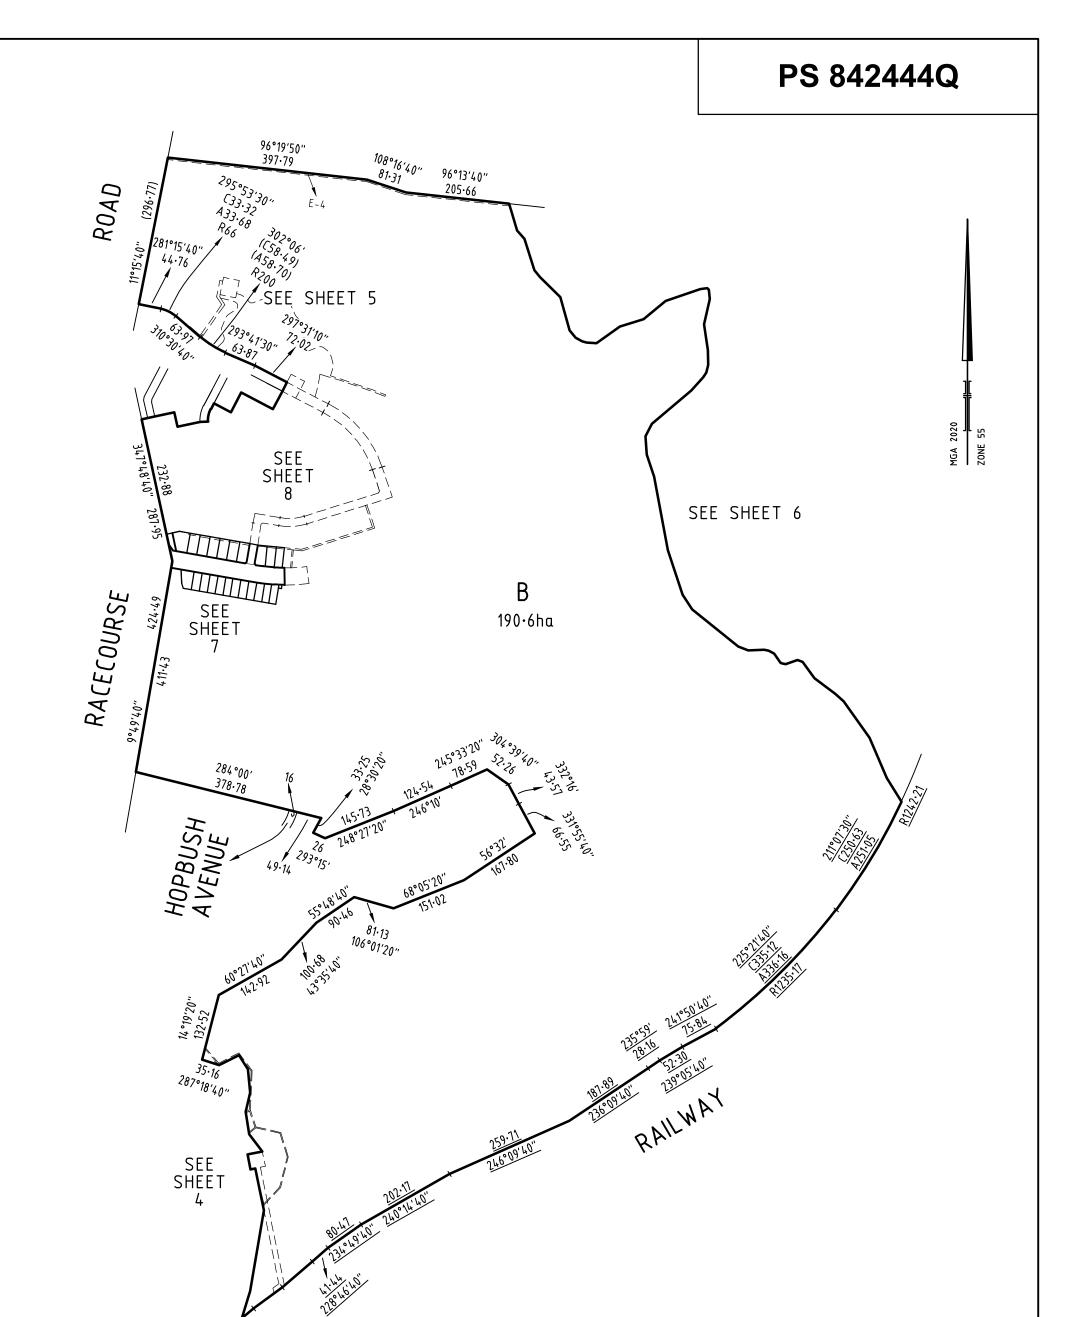

| SURVEYOR'S FILE REF: 305950SV00                                                                                | SCALE   75   0   75   150   225   300     1: 7500   Lengths are in Metres                                                            | ORIGINAL SHEET<br>SIZE: A3                                                       | SHEET 3 |
|----------------------------------------------------------------------------------------------------------------|--------------------------------------------------------------------------------------------------------------------------------------|----------------------------------------------------------------------------------|---------|
| <b>Spire</b><br>414 La Trobe Street<br>PO Box 16084<br>Melbourne Vic 8007<br>T 61 3 9993 7888<br>spiire.com.au | Digitally signed by: Stephen Anthony Motta, Licensed<br>Surveyor,<br>Surveyor's Plan Version (8),<br>28/10/2021, SPEAR Ref: S158862B | Digitally signed by:<br>Hume City Council,<br>04/11/2021,<br>SPEAR Ref: S158862B |         |