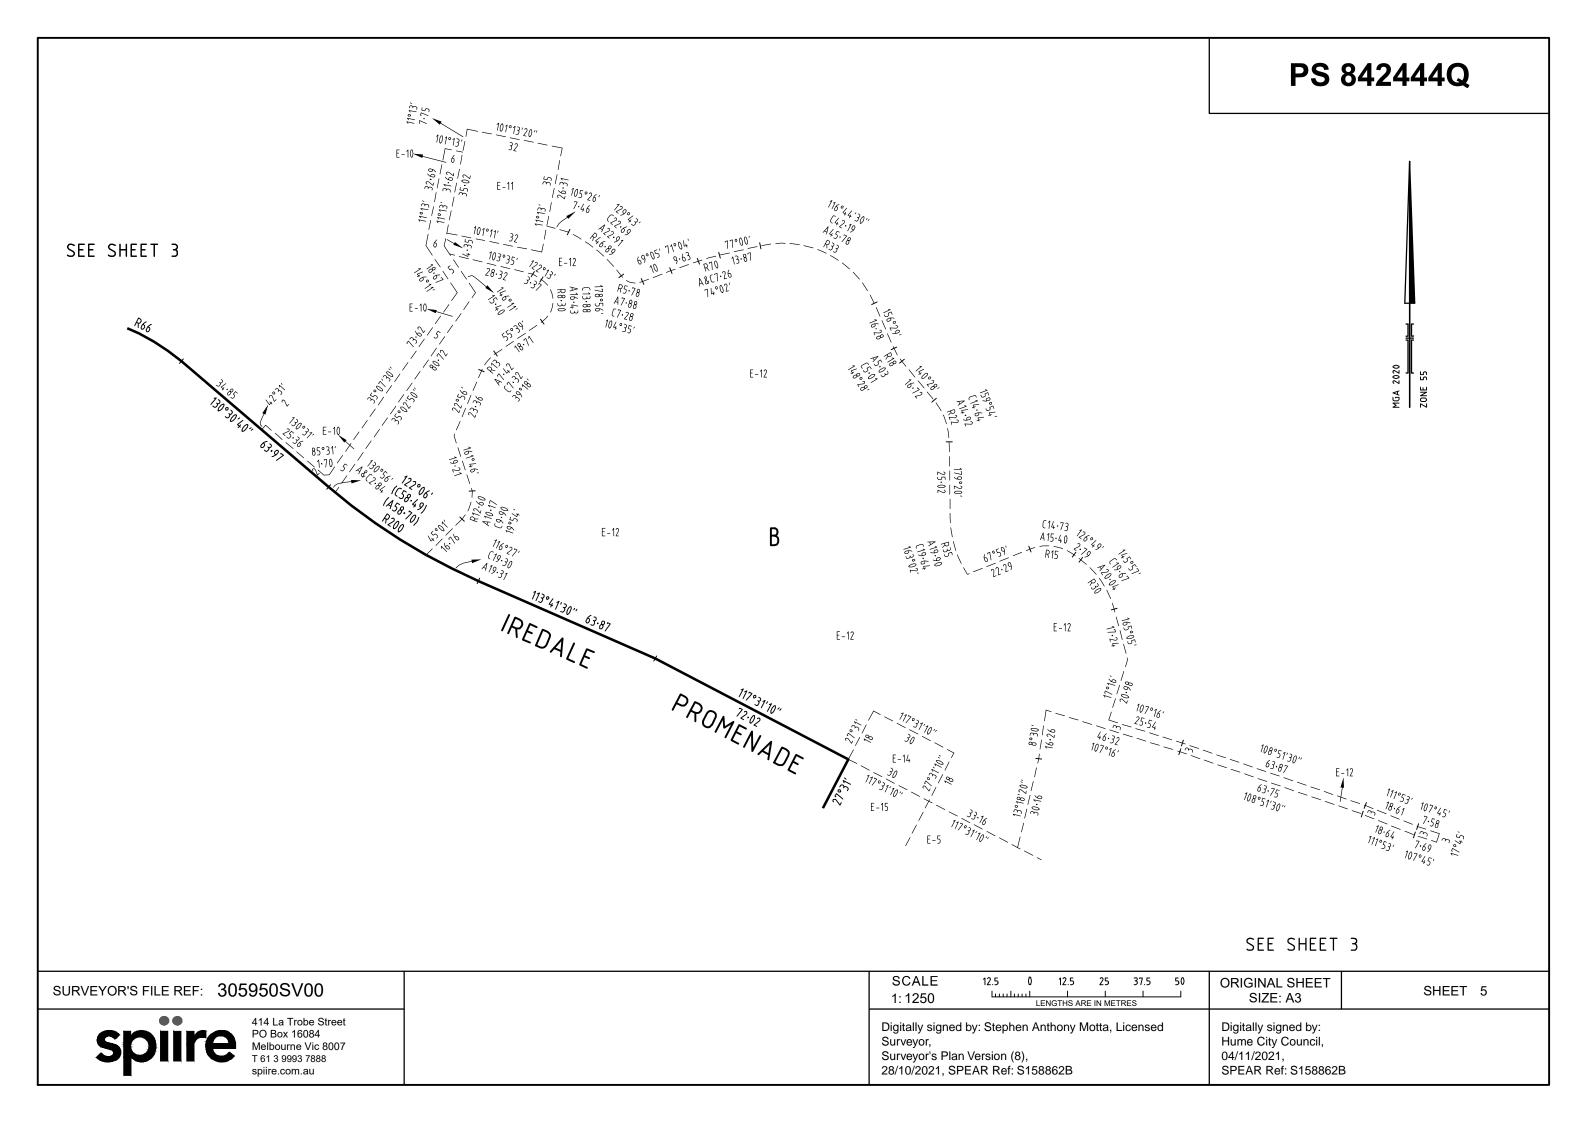

| 10,707<br>10,707<br>10,707<br>10,707<br>10,707<br>10,707<br>10,707<br>10,707<br>10,707<br>10,707<br>10,707<br>10,707<br>10,707<br>10,707<br>10,707<br>10,707<br>10,707<br>10,707<br>10,707<br>10,707<br>10,707<br>10,707<br>10,707<br>10,707<br>10,707<br>10,707<br>10,707<br>10,707<br>10,707<br>10,707<br>10,707<br>10,707<br>10,707<br>10,707<br>10,707<br>10,707<br>10,707<br>10,707<br>10,707<br>10,707<br>10,707<br>10,707<br>10,707<br>10,707<br>10,707<br>10,707<br>10,707<br>10,707<br>10,707<br>10,707<br>10,707<br>10,707<br>10,707<br>10,707<br>10,707<br>10,707<br>10,707<br>10,707<br>10,707<br>10,707<br>10,707<br>10,707<br>10,707<br>10,707<br>10,707<br>10,707<br>10,707<br>10,707<br>10,707<br>10,707<br>10,707<br>10,707<br>10,707<br>10,707<br>10,707<br>10,707<br>10,707<br>10,707<br>10,707<br>10,707<br>10,707<br>10,707<br>10,707<br>10,707<br>10,707<br>10,707<br>10,707<br>10,707<br>10,707<br>10,707<br>10,707<br>10,707<br>10,707<br>10,707<br>10,707<br>10,707<br>10,707<br>10,707<br>10,707<br>10,707<br>10,707<br>10,707<br>10,707<br>10,707<br>10,707<br>10,707<br>10,707<br>10,707<br>10,707<br>10,707<br>10,707<br>10,707<br>10,707<br>10,707<br>10,707<br>10,707<br>10,707<br>10,707<br>10,707<br>10,707<br>10,707<br>10,707<br>10,707<br>10,707<br>10,707<br>10,707<br>10,707<br>10,707<br>10,707<br>10,707<br>10,707<br>10,707<br>10,707<br>10,707<br>10,707<br>10,707<br>10,707<br>10,707<br>10,707<br>10,707<br>10,707<br>10,707<br>10,707<br>10,707<br>10,707<br>10,707<br>10,707<br>10,707<br>10,707<br>10,707<br>10,707<br>10,707<br>10,707<br>10,707<br>10,707<br>10,707<br>10,707<br>10,707<br>10,707<br>10,707<br>10,707<br>10,707<br>10,707<br>10,707<br>10,707<br>10,707<br>10,707<br>10,707<br>10,707<br>10,707<br>10,707<br>10,707<br>10,707<br>10,707<br>10,707<br>10,707<br>10,707<br>10,707<br>10,707<br>10,707<br>10,707<br>10,707<br>10,707<br>10,707<br>10,707<br>10,707<br>10,707<br>10,707<br>10,707<br>10,707<br>10,707<br>10,707<br>10,707<br>10,707<br>10,707<br>10,707<br>10,707<br>10,707<br>10,707<br>10,707<br>10,707<br>10,707<br>10,707<br>10,707<br>10,707<br>10,707<br>10,707<br>10,707<br>10,707<br>10,707<br>10,707<br>10,707<br>10,707<br>10,707<br>10,707<br>10,707<br>10,707<br>10,707<br>10,707<br>10,707<br>10,707<br>10,707<br>10,707<br>10,707<br>10,707<br>10,707<br>10,707<br>10,707<br>10,707<br>10,707<br>10,707<br>10,707<br>10,707<br>10,707<br>10,707<br>10,707<br>10,707<br>10,707<br>10,707<br>10,707<br>10,707<br>10,707<br>10,707<br>10,707<br>10,707<br>10,707<br>10,707<br>10,707<br>10,707<br>10,707<br>10,707<br>10,707<br>10,707<br>10,707<br>10,707<br>10,707 |                                                                                                                                                                                                                                                                                                                                                                                                                                                                                                                                                                                                                                                                                                                                                                                                                                                                                                                                                                                                                                                                                                                                                                                                                               |                                                                                  |  |  |  |  |
|--------------------------------------------------------------------------------------------------------------------------------------------------------------------------------------------------------------------------------------------------------------------------------------------------------------------------------------------------------------------------------------------------------------------------------------------------------------------------------------------------------------------------------------------------------------------------------------------------------------------------------------------------------------------------------------------------------------------------------------------------------------------------------------------------------------------------------------------------------------------------------------------------------------------------------------------------------------------------------------------------------------------------------------------------------------------------------------------------------------------------------------------------------------------------------------------------------------------------------------------------------------------------------------------------------------------------------------------------------------------------------------------------------------------------------------------------------------------------------------------------------------------------------------------------------------------------------------------------------------------------------------------------------------------------------------------------------------------------------------------------------------------------------------------------------------------------------------------------------------------------------------------------------------------------------------------------------------------------------------------------------------------------------------------------------------------------------------------------------------------------------------------------------------------------------------------------------------------------------------------------------------------------------------------------------------------------------------------------------------------------------------------------------------------------------------------------------------------------------------------------------------------------------------------------------------------------------------------------------------------------------------------------------------|-------------------------------------------------------------------------------------------------------------------------------------------------------------------------------------------------------------------------------------------------------------------------------------------------------------------------------------------------------------------------------------------------------------------------------------------------------------------------------------------------------------------------------------------------------------------------------------------------------------------------------------------------------------------------------------------------------------------------------------------------------------------------------------------------------------------------------------------------------------------------------------------------------------------------------------------------------------------------------------------------------------------------------------------------------------------------------------------------------------------------------------------------------------------------------------------------------------------------------|----------------------------------------------------------------------------------|--|--|--|--|
| SURVEYOR'S FILE REF: 305950SV00                                                                                                                                                                                                                                                                                                                                                                                                                                                                                                                                                                                                                                                                                                                                                                                                                                                                                                                                                                                                                                                                                                                                                                                                                                                                                                                                                                                                                                                                                                                                                                                                                                                                                                                                                                                                                                                                                                                                                                                                                                                                                                                                                                                                                                                                                                                                                                                                                                                                                                                                                                                                                              | SCALE   20   0   20   40   60   80     1: 2000   LENGTHS ARE IN METRES   LENG | ORIGINAL SHEET<br>SIZE: A3 SHEET 4                                               |  |  |  |  |
| Spoince 414 La Trobe Street<br>PO Box 16084<br>Melbourne Vic 8007<br>T 61 3 9993 7888<br>spiire.com.au                                                                                                                                                                                                                                                                                                                                                                                                                                                                                                                                                                                                                                                                                                                                                                                                                                                                                                                                                                                                                                                                                                                                                                                                                                                                                                                                                                                                                                                                                                                                                                                                                                                                                                                                                                                                                                                                                                                                                                                                                                                                                                                                                                                                                                                                                                                                                                                                                                                                                                                                                       | Digitally signed by: Stephen Anthony Motta, Licensed<br>Surveyor,<br>Surveyor's Plan Version (8),<br>28/10/2021, SPEAR Ref: S158862B                                                                                                                                                                                                                                                                                                                                                                                                                                                                                                                                                                                                                                                                                                                                                                                                                                                                                                                                                                                                                                                                                          | Digitally signed by:<br>Hume City Council,<br>04/11/2021,<br>SPEAR Ref: S158862B |  |  |  |  |