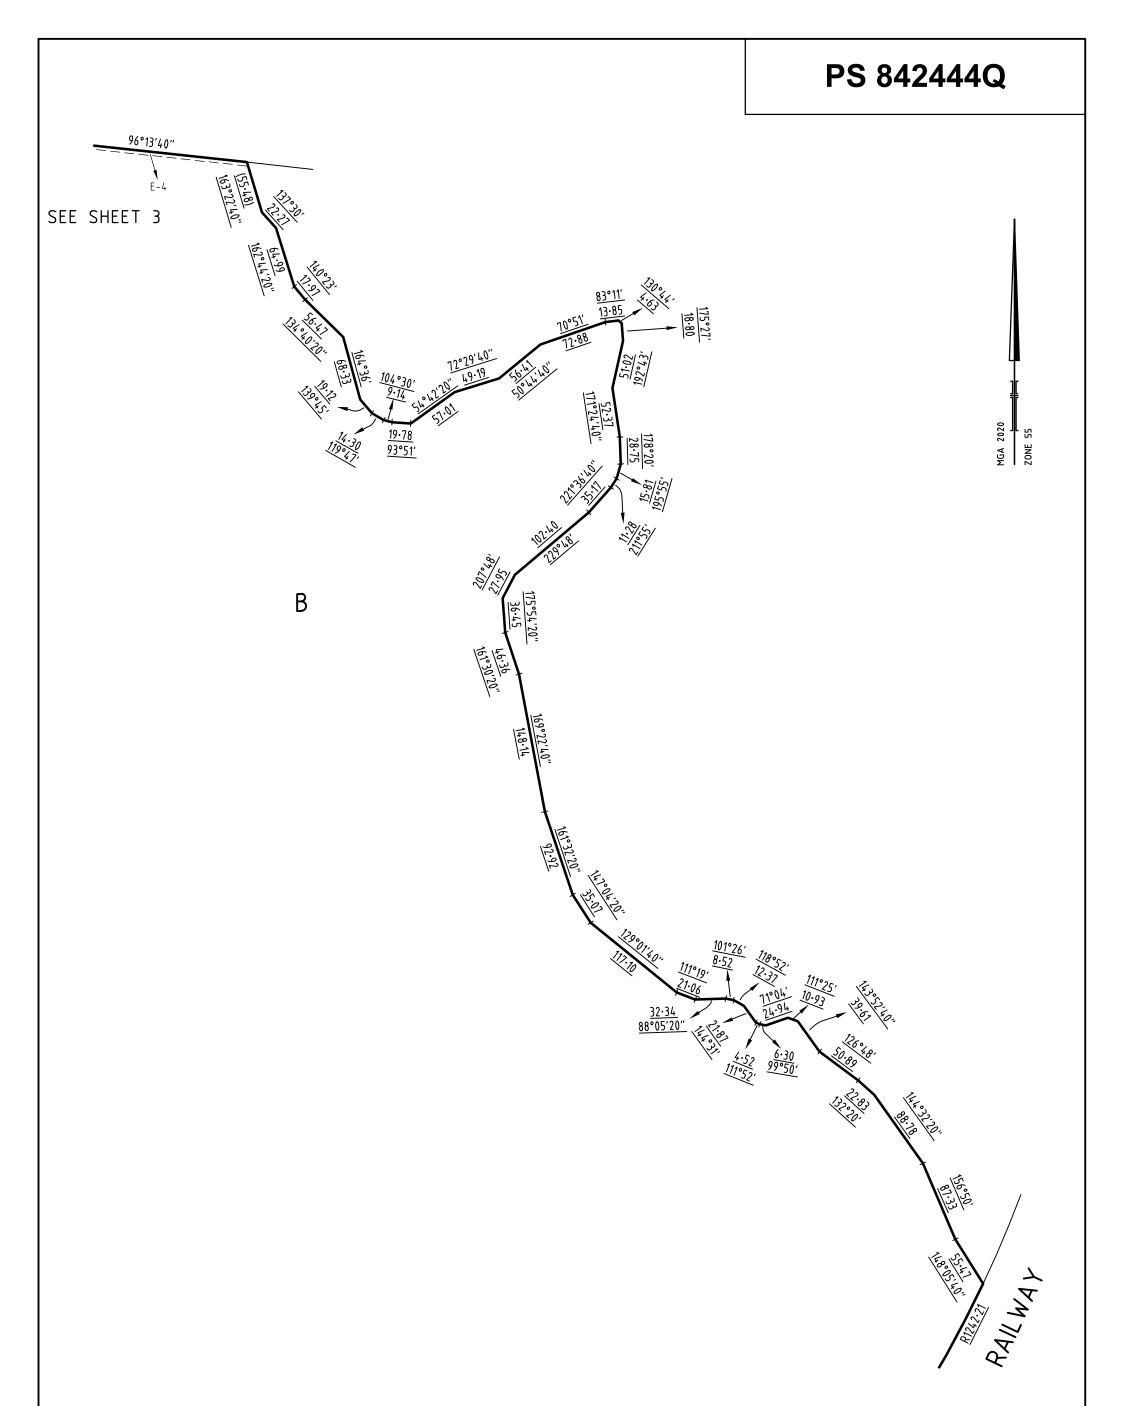

## SEE SHEET 3

| SURVEYOR'S FILE REF: 305950SV00                                                                        | SCALE   40   0   40   80   120   160     1: 4000   Lengths are in metres   Lengths are in metres   Lengths are in metres   Lengths are in metres | ORIGINAL SHEET SHEET 6                                                           |
|--------------------------------------------------------------------------------------------------------|--------------------------------------------------------------------------------------------------------------------------------------------------|----------------------------------------------------------------------------------|
| Spointe 414 La Trobe Street<br>PO Box 16084<br>Melbourne Vic 8007<br>T 61 3 9993 7888<br>spiire.com.au | Digitally signed by: Stephen Anthony Motta, Licensed<br>Surveyor,<br>Surveyor's Plan Version (8),<br>28/10/2021, SPEAR Ref: S158862B             | Digitally signed by:<br>Hume City Council,<br>04/11/2021,<br>SPEAR Ref: S158862B |