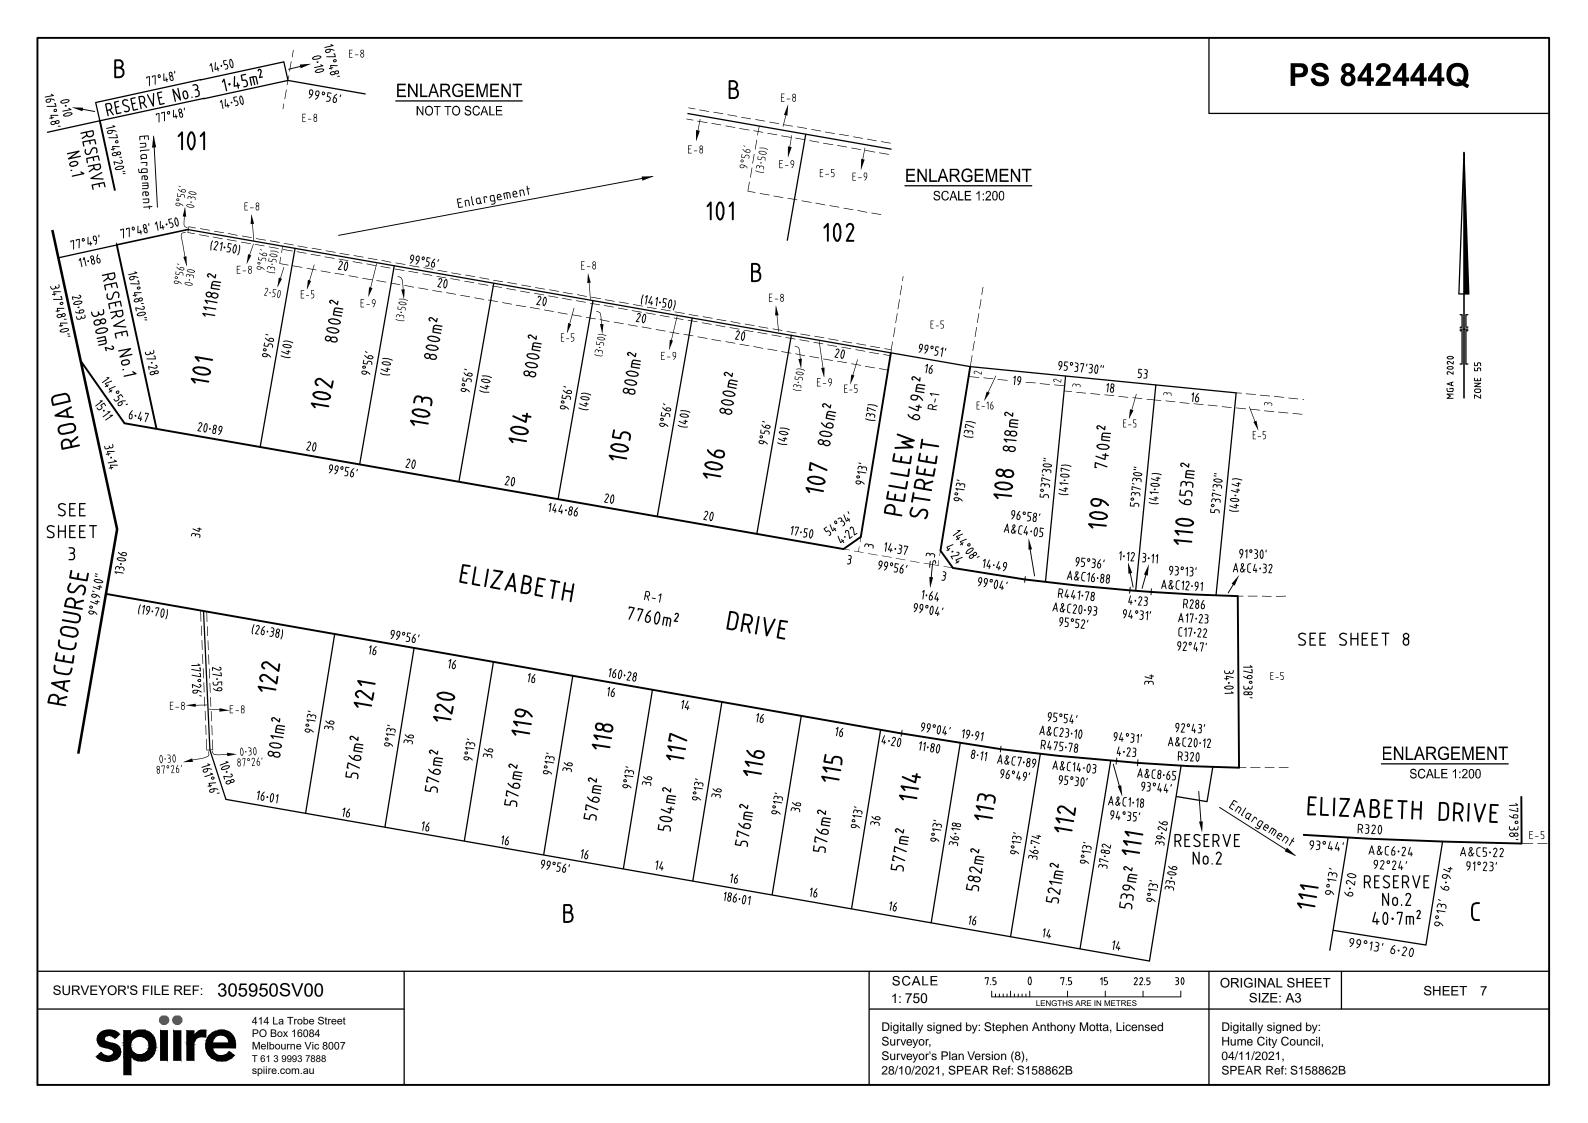

## SEE SHEET 3

| SURVEYOR'S FILE REF: 305950SV00                                                                        | SCALE   40   0   40   80   120   160     1: 4000   Lengths are in metres   Lengths are in metres   Lengths are in metres   Lengths are in metres | ORIGINAL SHEET SHEET 6                                                           |
|--------------------------------------------------------------------------------------------------------|--------------------------------------------------------------------------------------------------------------------------------------------------|----------------------------------------------------------------------------------|
| Spointe 414 La Trobe Street<br>PO Box 16084<br>Melbourne Vic 8007<br>T 61 3 9993 7888<br>spiire.com.au | Digitally signed by: Stephen Anthony Motta, Licensed<br>Surveyor,<br>Surveyor's Plan Version (8),<br>28/10/2021, SPEAR Ref: S158862B             | Digitally signed by:<br>Hume City Council,<br>04/11/2021,<br>SPEAR Ref: S158862B |