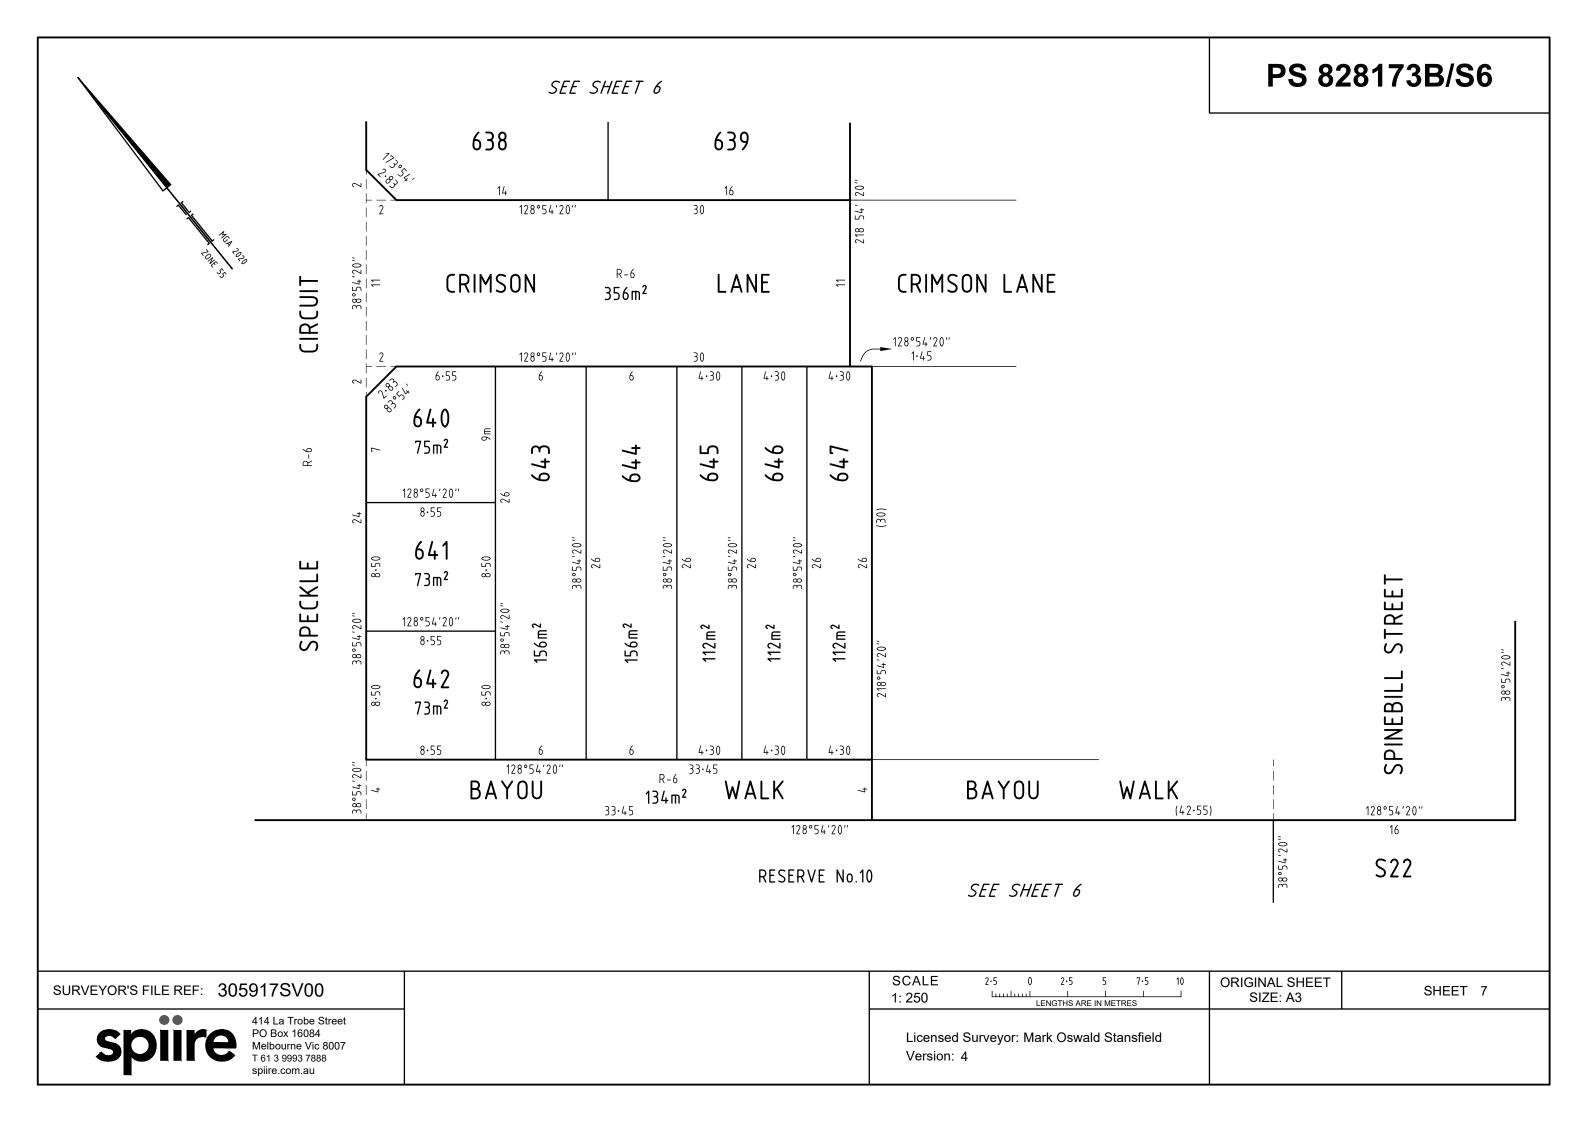

### PLAN OF SUBDIVISION PS 828173B/S6 EDITION 1 LOCATION OF LAND PARISH: BULLA BULLA TOWNSHIP: -SECTION: 25 CROWN ALLOTMENT: 2 (PART) CROWN PORTION: -TITLE REFERENCE: C/T VOL .... FOL ... LAST PLAN REFERENCE: PS 828173B/S23, LOT S23 POSTAL ADDRESS: 675 SUNBURY ROAD, (at time of subdivision) SUNBURY, VIC. 3429 MGA 2020 CO-ORDINATES: E: 301 940 ZONE: 55 (of approx centre of land in plan) N: 5835 970 **VESTING OF ROADS AND/OR RESERVES NOTATIONS IDENTIFIER** COUNCIL / BODY / PERSON Land being subdivided is enclosed within thick continuous lines. **ROAD R-6 HUME CITY COUNCIL RESERVE No.10 HUME CITY COUNCIL** Lots 1 to 600 and S1 to S21 (all inclusive) have been omitted from this plan. **NOTATIONS** DEPTH LIMITATION: DOES NOT APPLY SURVEY: This plan is based on survey None of the easements and rights mentioned in sub-section (2) of Section 12 of the Subdivision Act 1988 are implied over any of the land in this plan. This is a staged subdivision Planning Permit No. P22160 LOTS ON THIS PLAN MAY BE AFFECTED BY ONE OR MORE OWNERS CORPORATIONS This survey has been connected to permanent marks No(s). 18, 33, 35 & 36 For details of Owners Corporation(s) including; Purpose, Responsibility and Entitlement and Liability see Owners Corporation Search Report, Owners Corporation Rules and Owners Corporation Additional Information. In Proclaimed Survey Area No. -**EASEMENT INFORMATION** LEGEND: A - Appurtenant Easement E - Encumbering Easement R - Encumbering Easement (Road) Width Easement Purpose Origin Land Benefited / In Favour of (Metres) Reference SHEET 2 FOR EASEMENT SEE **INFORMATION** REDSTONE ESTATE - STAGE 6 (47 LOTS) AREA OF STAGE - 2.747ha **ORIGINAL SHEET** 305917SV00 SHEET 1 OF 8 SURVEYORS FILE REF: 414 La Trobe Street SIZE: A3 PO Box 16084 Melbourne Vic 8007 Licensed Surveyor: Mark Oswald Stansfield T 61 3 9993 7888 Version: 4 spiire.com.au