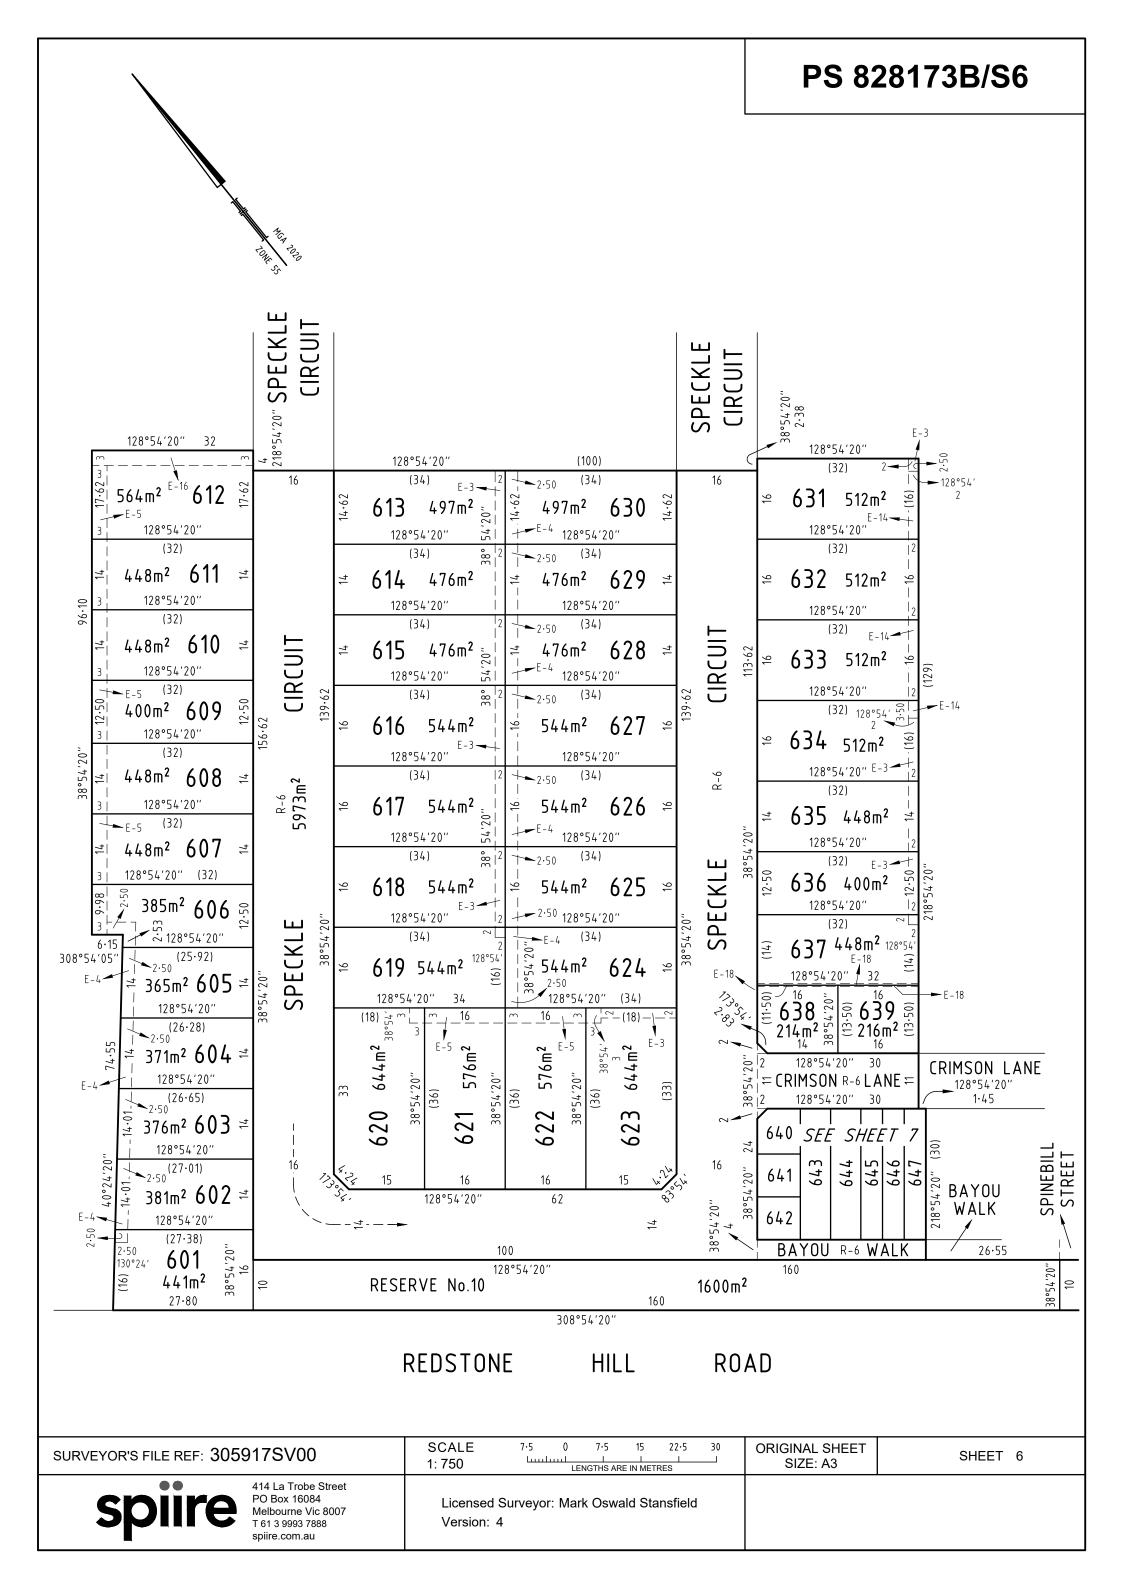

### PLAN OF SUBDIVISION PS 828173B/S6 EDITION 1 LOCATION OF LAND PARISH: BULLA BULLA TOWNSHIP: -SECTION: 25 CROWN ALLOTMENT: 2 (PART) CROWN PORTION: -TITLE REFERENCE: C/T VOL .... FOL ... LAST PLAN REFERENCE: PS 828173B/S23, LOT S23 POSTAL ADDRESS: 675 SUNBURY ROAD, (at time of subdivision) SUNBURY, VIC. 3429 MGA 2020 CO-ORDINATES: E: 301 940 ZONE: 55 (of approx centre of land in plan) N: 5835 970 **VESTING OF ROADS AND/OR RESERVES NOTATIONS IDENTIFIER** COUNCIL / BODY / PERSON Land being subdivided is enclosed within thick continuous lines. **ROAD R-6 HUME CITY COUNCIL RESERVE No.10 HUME CITY COUNCIL** Lots 1 to 600 and S1 to S21 (all inclusive) have been omitted from this plan. **NOTATIONS** DEPTH LIMITATION: DOES NOT APPLY SURVEY: This plan is based on survey None of the easements and rights mentioned in sub-section (2) of Section 12 of the Subdivision Act 1988 are implied over any of the land in this plan. This is a staged subdivision Planning Permit No. P22160 LOTS ON THIS PLAN MAY BE AFFECTED BY ONE OR MORE OWNERS CORPORATIONS This survey has been connected to permanent marks No(s). 18, 33, 35 & 36 For details of Owners Corporation(s) including; Purpose, Responsibility and Entitlement and Liability see Owners Corporation Search Report, Owners Corporation Rules and Owners Corporation Additional Information. In Proclaimed Survey Area No. -**EASEMENT INFORMATION** LEGEND: A - Appurtenant Easement E - Encumbering Easement R - Encumbering Easement (Road) Width Easement Purpose Origin Land Benefited / In Favour of (Metres) Reference SHEET 2 FOR EASEMENT SEE **INFORMATION** REDSTONE ESTATE - STAGE 6 (47 LOTS) AREA OF STAGE - 2.747ha **ORIGINAL SHEET** 305917SV00 SHEET 1 OF 8 SURVEYORS FILE REF: 414 La Trobe Street SIZE: A3 PO Box 16084 Melbourne Vic 8007 Licensed Surveyor: Mark Oswald Stansfield T 61 3 9993 7888 Version: 4 spiire.com.au