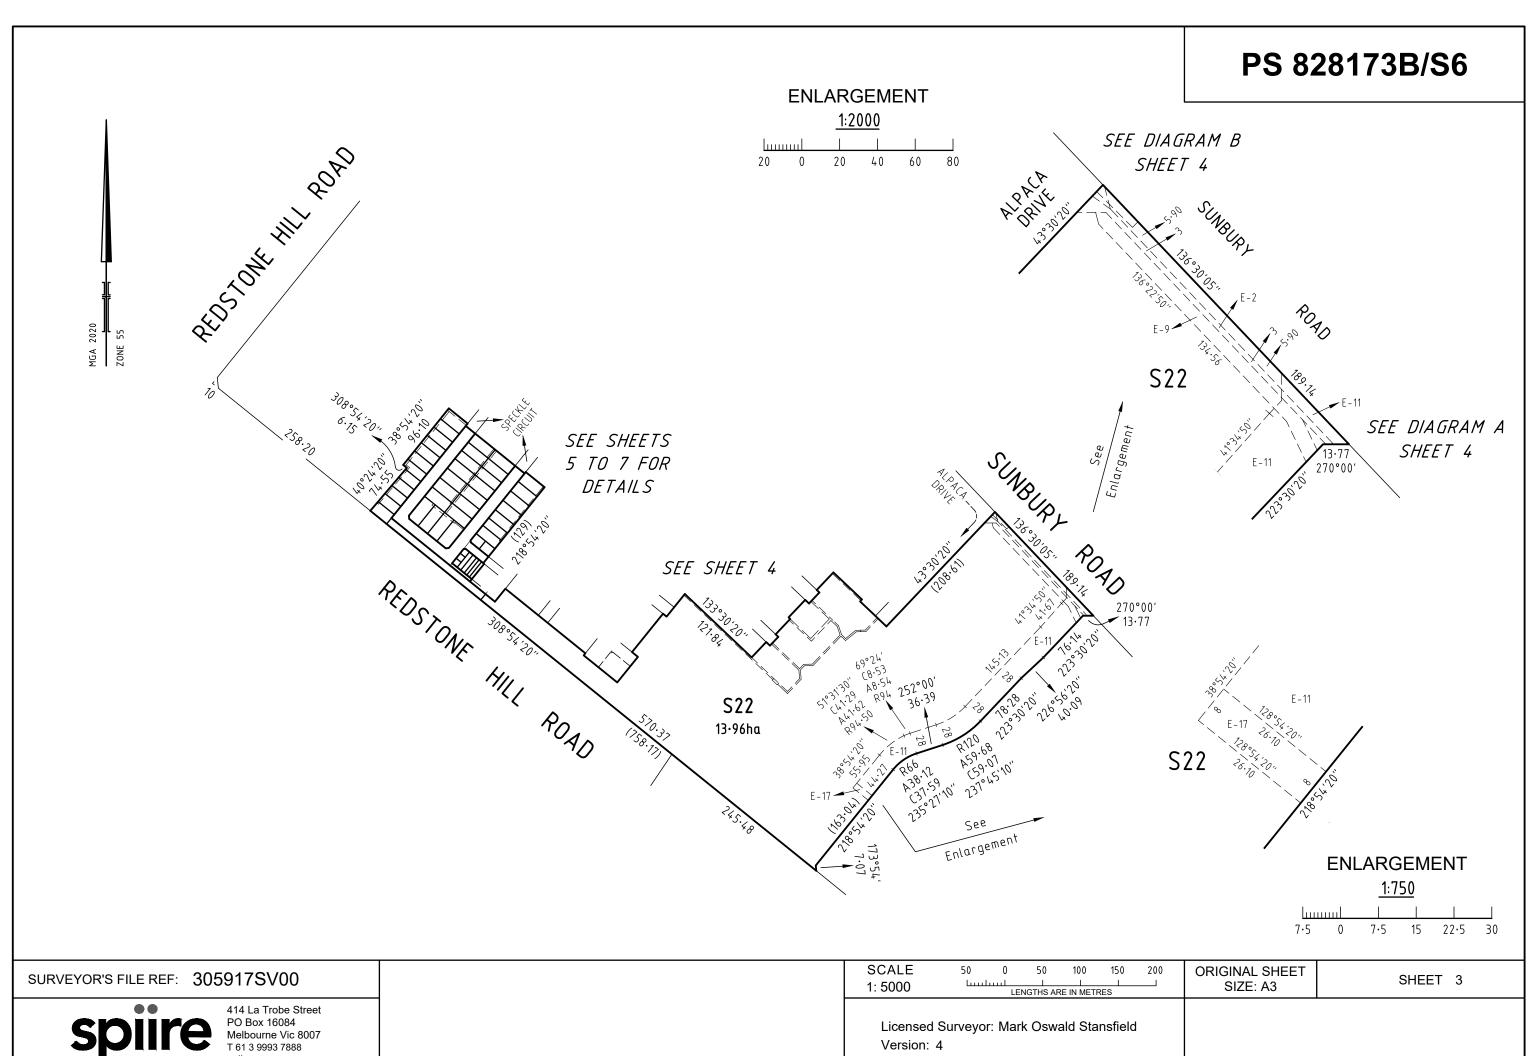

CIL              |  |
| E-17                  | SEWERAGE                                                                 | SEE DIAG          | PS 828173B/S20                     | GREATER WESTERN V          | VATER CORPORATION    |  |
| E-18                  | SUPPORT<br>(STRUCTURAL SUPPORT<br>RIGHTS FOR RETAINING<br>WALL PURPOSES) | 0.30              | THIS PLAN                          |                            | ING LOT ON THIS PLAN |  |
| URVEYOR'S             | S FILE REF: 305917SV00                                                   |                   |                                    | ORIGINAL SHEET<br>SIZE: A3 | SHEET 2              |  |

414 La Trobe Street PO Box 16084 Melbourne Vic 8007 T 61 3 9993 7888 spiire.com.au

Licensed Surveyor: Mark Oswald Stansfield Version: 4



Version: 4



### PS 828173B/S6 675 677 670 SEE 609 JRJIT SHEET 6 608 674 308°54'05", 630 60> 675 606 MGA 2020 629 0/6 628 605 67> 637 60¢ 627 678 637 JR JI 603 626 679 633 602 625 607 50 63/ 62/ 6% وي St. St. 65 636 637 630 CRIMSON LANE RESERVE NO. 10 SEE SHEET 7 SEE S22 SHEET 4 POAD OR BUT SCALE 50 **ORIGINAL SHEET** SURVEYOR'S FILE REF: 305917SV00 SHEET 5 1: 1250 SIZE: A3 LENGTHS ARE IN METRES 414 La Trobe Street PO Box 16084 Melbourne Vic 8007 Licensed Surveyor: Mark Oswald Stansfield Version: 4 T 61 3 9993 7888





# PS 828173B/S6

#### CREATION OF RESTRICTION No. 1

The following restriction is to be created upon registration of this plan.

<u>Land to Benefit:</u> Lots 601 to 647 (both inclusive) Land to be Burdened: Lots 601 to 647 (both inclusive)

Description of Restriction:

T