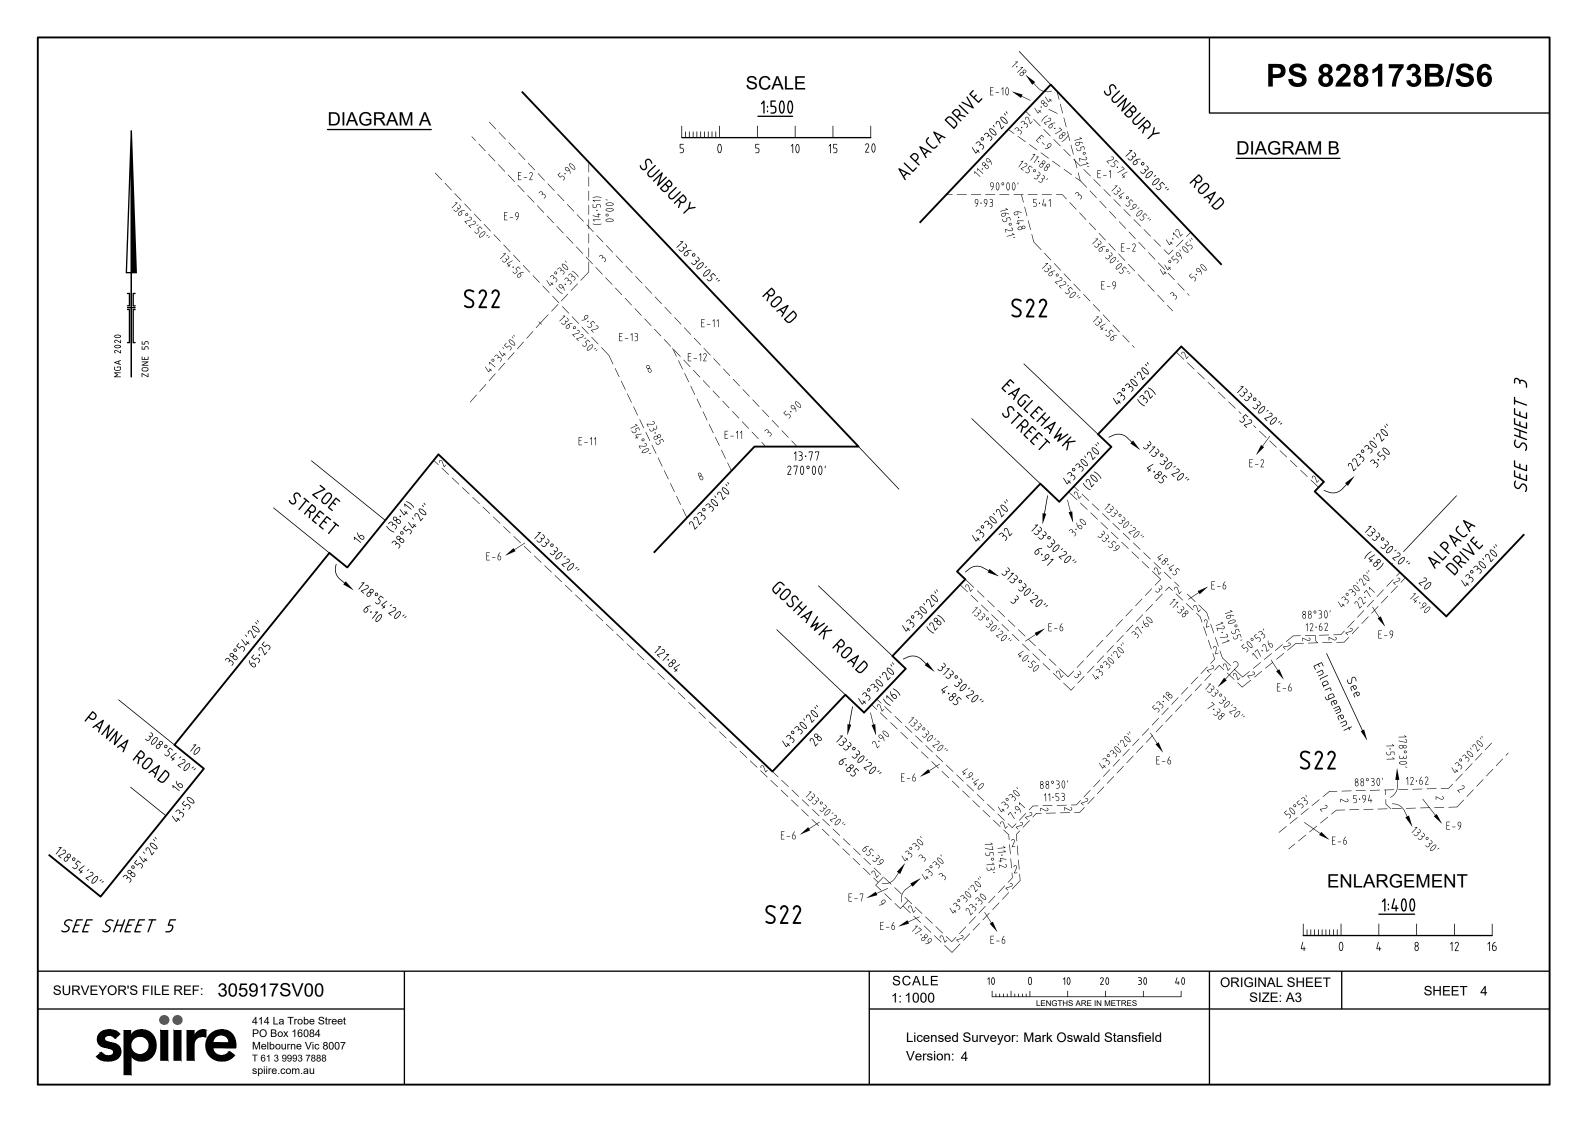

|  |
| E-17                  | SEWERAGE                                                                 | SEE DIAG          | PS 828173B/S20                     | GREATER WESTERN V          | VATER CORPORATION    |  |
| E-18                  | SUPPORT<br>(STRUCTURAL SUPPORT<br>RIGHTS FOR RETAINING<br>WALL PURPOSES) | 0.30              | THIS PLAN                          |                            | ING LOT ON THIS PLAN |  |
| URVEYOR'S             | S FILE REF: 305917SV00                                                   |                   |                                    | ORIGINAL SHEET<br>SIZE: A3 | SHEET 2              |  |

414 La Trobe Street PO Box 16084 Melbourne Vic 8007 T 61 3 9993 7888 spiire.com.au

Licensed Surveyor: Mark Oswald Stansfield Version: 4



Version: 4



### PS 828173B/S6 675 677 670 SEE 609 JRJIT SHEET 6 608 674 308°54'05", 630 60> 675 606 MGA 2020 629 0/6 628 605 67> 637 60¢ 627 678 637 JR JI 603 626 679 633 602 625 607 50 63/ 62/ 6% وي St. St. 65 636 637 630 CRIMSON LANE RESERVE NO. 10 SEE SHEET 7 SEE S22 SHEET 4 POAD OR BUT SCALE 50 **ORIGINAL SHEET** SURVEYOR'S FILE REF: 305917SV00 SHEET 5 1: 1250 SIZE: A3 LENGTHS ARE IN METRES 414 La Trobe Street PO Box 16084 Melbourne Vic 8007 Licensed Surveyor: Mark Oswald Stansfield Version: 4 T 61 3 9993 7888





# PS 828173B/S6

#### CREATION OF RESTRICTION No. 1

The following restriction is to be created upon registration of this plan.

<u>Land to Benefit:</u> Lots 601 to 647 (both inclusive) Land to be Burdened: Lots 601 to 647 (both inclusive)

Description of Restriction:

The registered