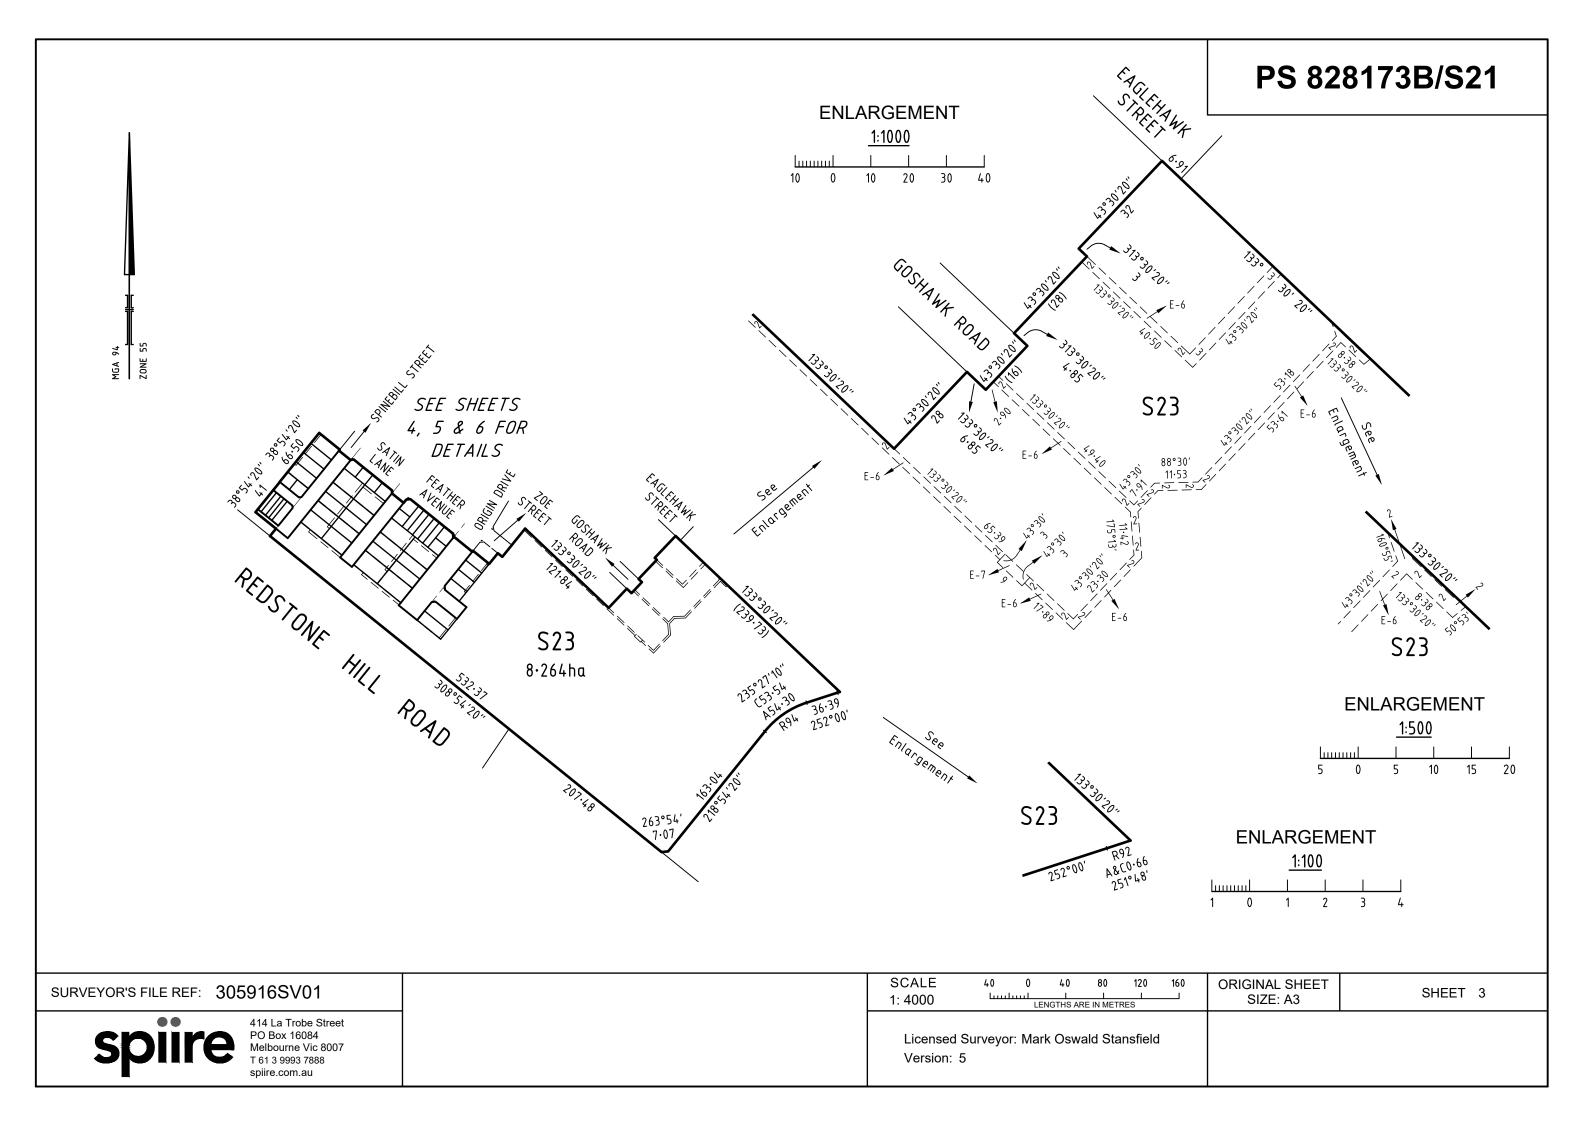

|          |               |    |                   |                     |  |  |
| SURVEYOR'S                                                                                | <br>  S FILE REF: 305916SV01                                             |          |               |    | ORIGINAL SHEET    | SHEET 2             |  |  |
|                                                                                           |                                                                          |          |               |    | SIZE: A3          |                     |  |  |

Spire 414 La Trobe Street PO Box 16084 Melbourne Vic 8007 T 61 3 9993 7888 spiire.com.au

Licensed Surveyor: Mark Oswald Stansfield

Version: 5



### PS 828173B/S21



SURVEYOR'S FILE REF: 305916SV01

spiire

414 La Trobe Street PO Box 16084 Melbourne Vic 8007 T 61 3 9993 7888 spiire.com.au 
 SCALE
 15
 0
 15
 30
 40
 50
 ORIGINAL SHEET
 SHEET
 4

 1: 1500
 LENGTHS ARE IN METRES
 SIZE: A3
 SHEET
 4

Licensed Surveyor: Mark Oswald Stansfield

Version: 5





### PS 828173B/S21

#### CREATION OF RESTRICTION No. 1

The following restriction is to be created upon registration of this plan.

<u>Land to Benefit:</u> Lots 520 to 527, 545 to 559, 571 to 575 and 577 to 596 (all inclusive) <u>Land to be Burdened:</u> Lots 520 to 527, 545 to 559, 571 to 575 and 577 to 596 (all inclusive)

Description of Restriction:

The registered proprietor or proprietors for the time being of a lot on this plan of subdivision his/her heirs, executors, adm