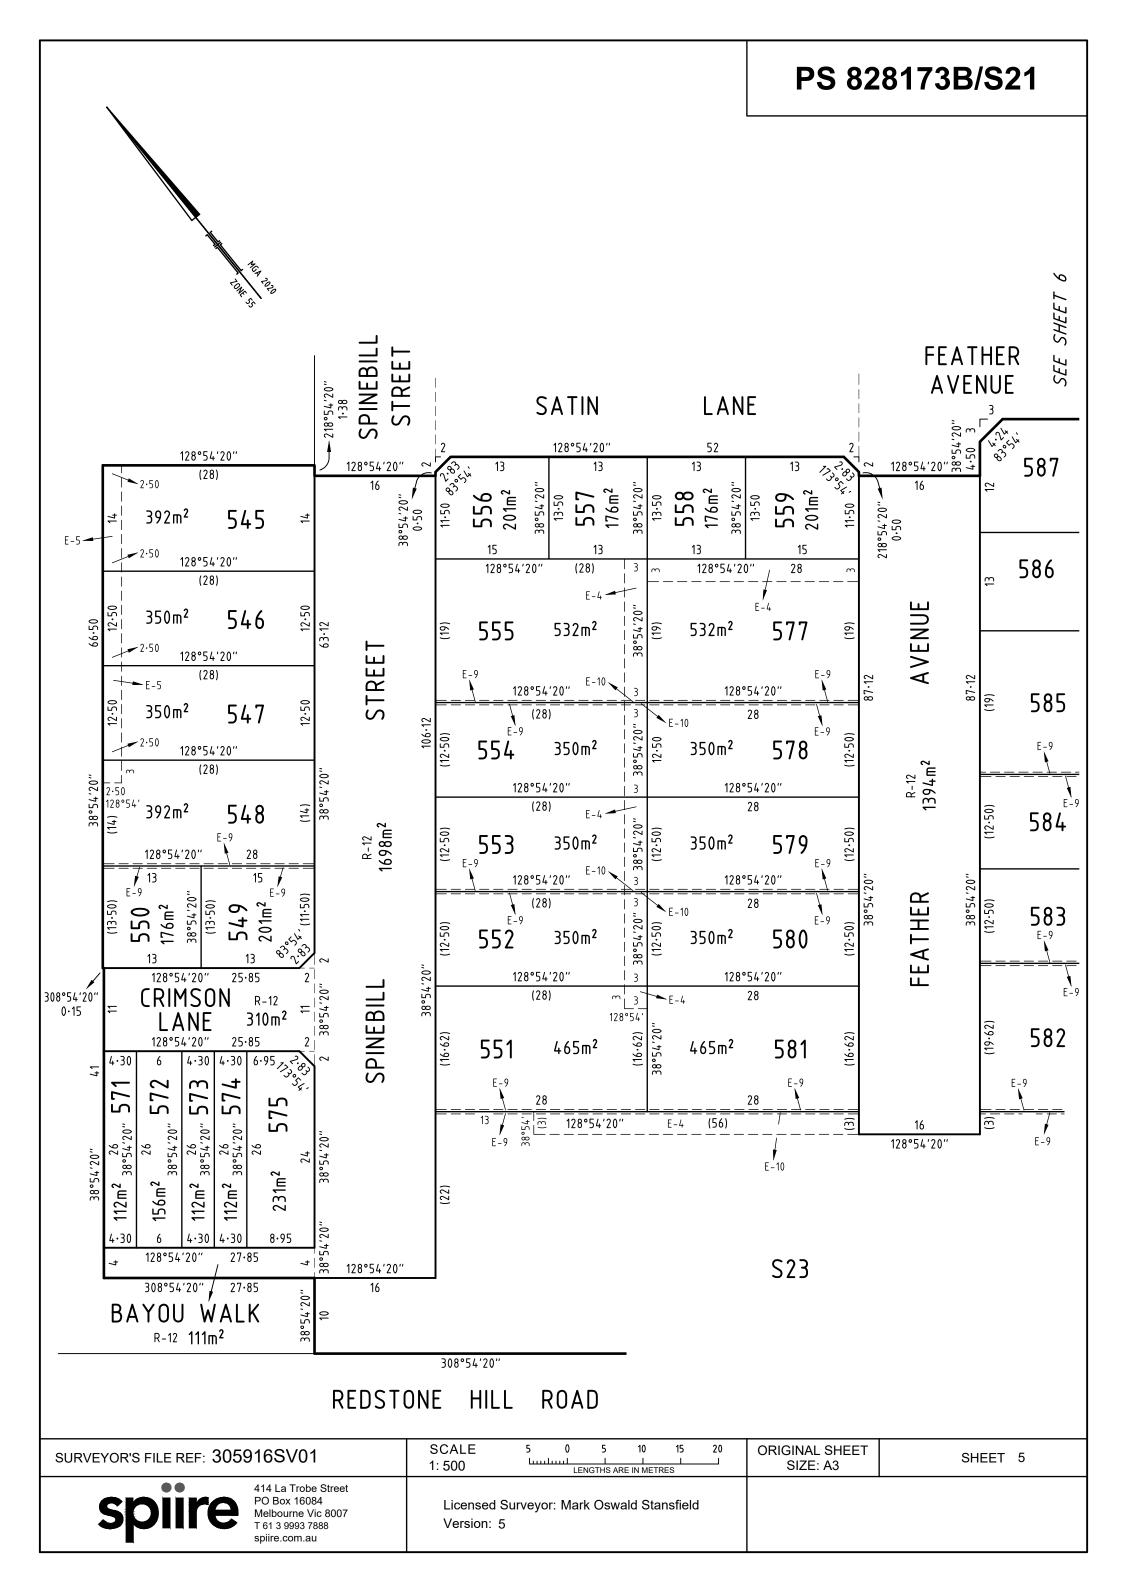

|          |               |    | ORIGINAL SHEET    | SHEET 2             |  |  |
|                                                                                           |                                                                          |          |               |    | SIZE: A3          |                     |  |  |

Spire 414 La Trobe Street PO Box 16084 Melbourne Vic 8007 T 61 3 9993 7888 spiire.com.au

Licensed Surveyor: Mark Oswald Stansfield

Version: 5



### PS 828173B/S21



SURVEYOR'S FILE REF: 305916SV01

spiire

414 La Trobe Street PO Box 16084 Melbourne Vic 8007 T 61 3 9993 7888 spiire.com.au 
 SCALE
 15
 0
 15
 30
 40
 50
 ORIGINAL SHEET
 SHEET
 4

 1: 1500
 LENGTHS ARE IN METRES
 SIZE: A3
 SHEET
 4

Licensed Surveyor: Mark Oswald Stansfield

Version: 5





### PS 828173B/S21

#### CREATION OF RESTRICTION No. 1

The following restriction is to be created upon registration of this plan.

<u>Land to Benefit:</u> Lots 520 to 527, 545 to 559, 571 to 575 and 577 to 596 (all inclusive) <u>Land to be Burdened:</u> Lots 520 to 527, 545 to 559, 571 to 575 and 577 to 596 (all inclusive)

Description of Restriction:

The registered proprietor or proprietors for the time being of a lot on this plan of subdivision his/her heirs, executors, administrators and transferees shall not at any time on the said lot or any part or parts thereof;

- (i) Build or cause to be built or allow to be built or allow to remain a dwelling or any other improvements or carry out cause to be carried out or allow to be carried out any building or construction works on the l