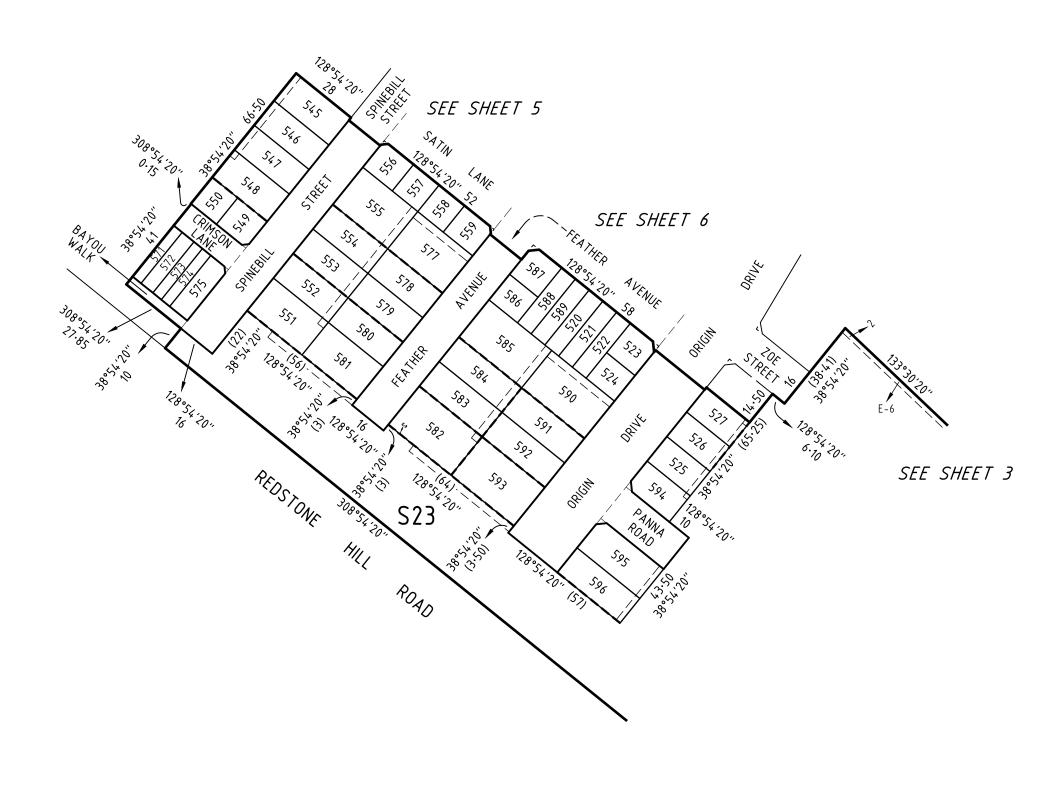

### PS 828173B/S21

SURVEYOR'S FILE REF: 305916SV01

spiire

414 La Trobe Street PO Box 16084 Melbourne Vic 8007 T 61 3 9993 7888 spiire.com.au 
 SCALE
 15
 0
 15
 30
 40
 50
 ORIGINAL SHEET
 SHEET
 4

 1: 1500
 LENGTHS ARE IN METRES
 SIZE: A3
 SHEET
 4