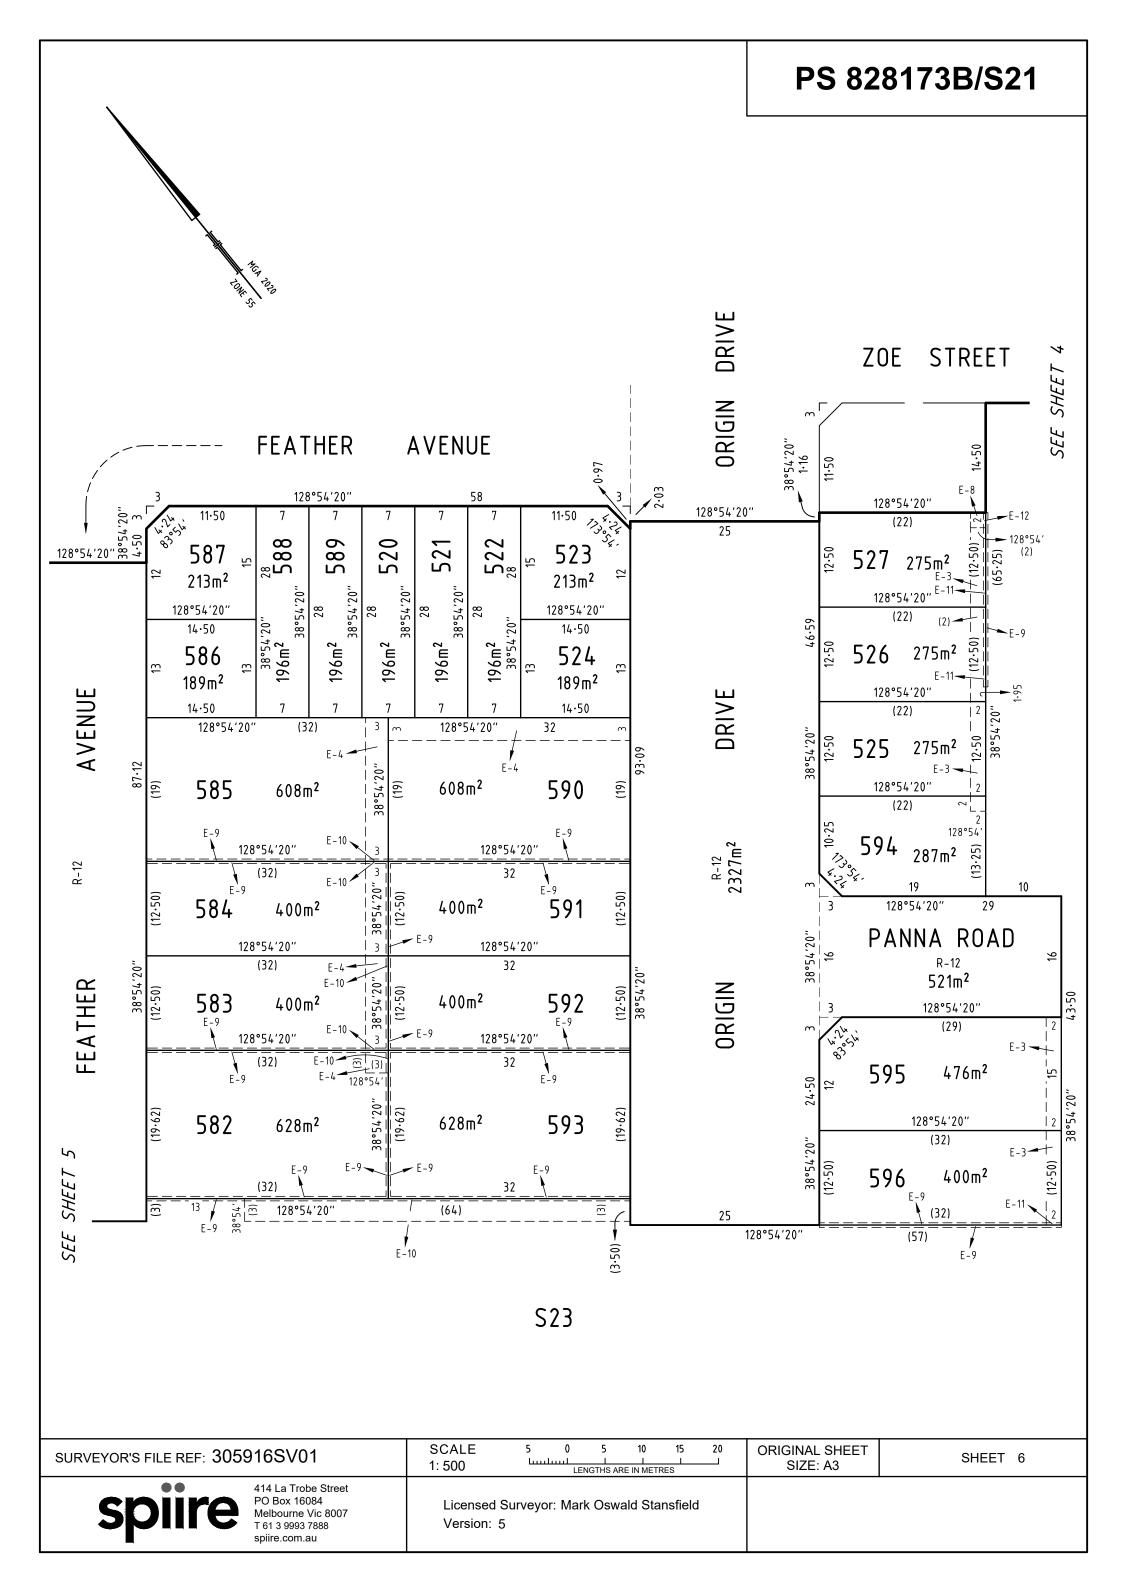

### PS 828173B/S21

SURVEYOR'S FILE REF: 305916SV01

spiire

414 La Trobe Street PO Box 16084 Melbourne Vic 8007 T 61 3 9993 7888 spiire.com.au 
 SCALE
 15
 0
 15
 30
 40
 50
 ORIGINAL SHEET
 SHEET
 4

 1: 1500
 LENGTHS ARE IN METRES
 SIZE: A3
 SHEET
 4