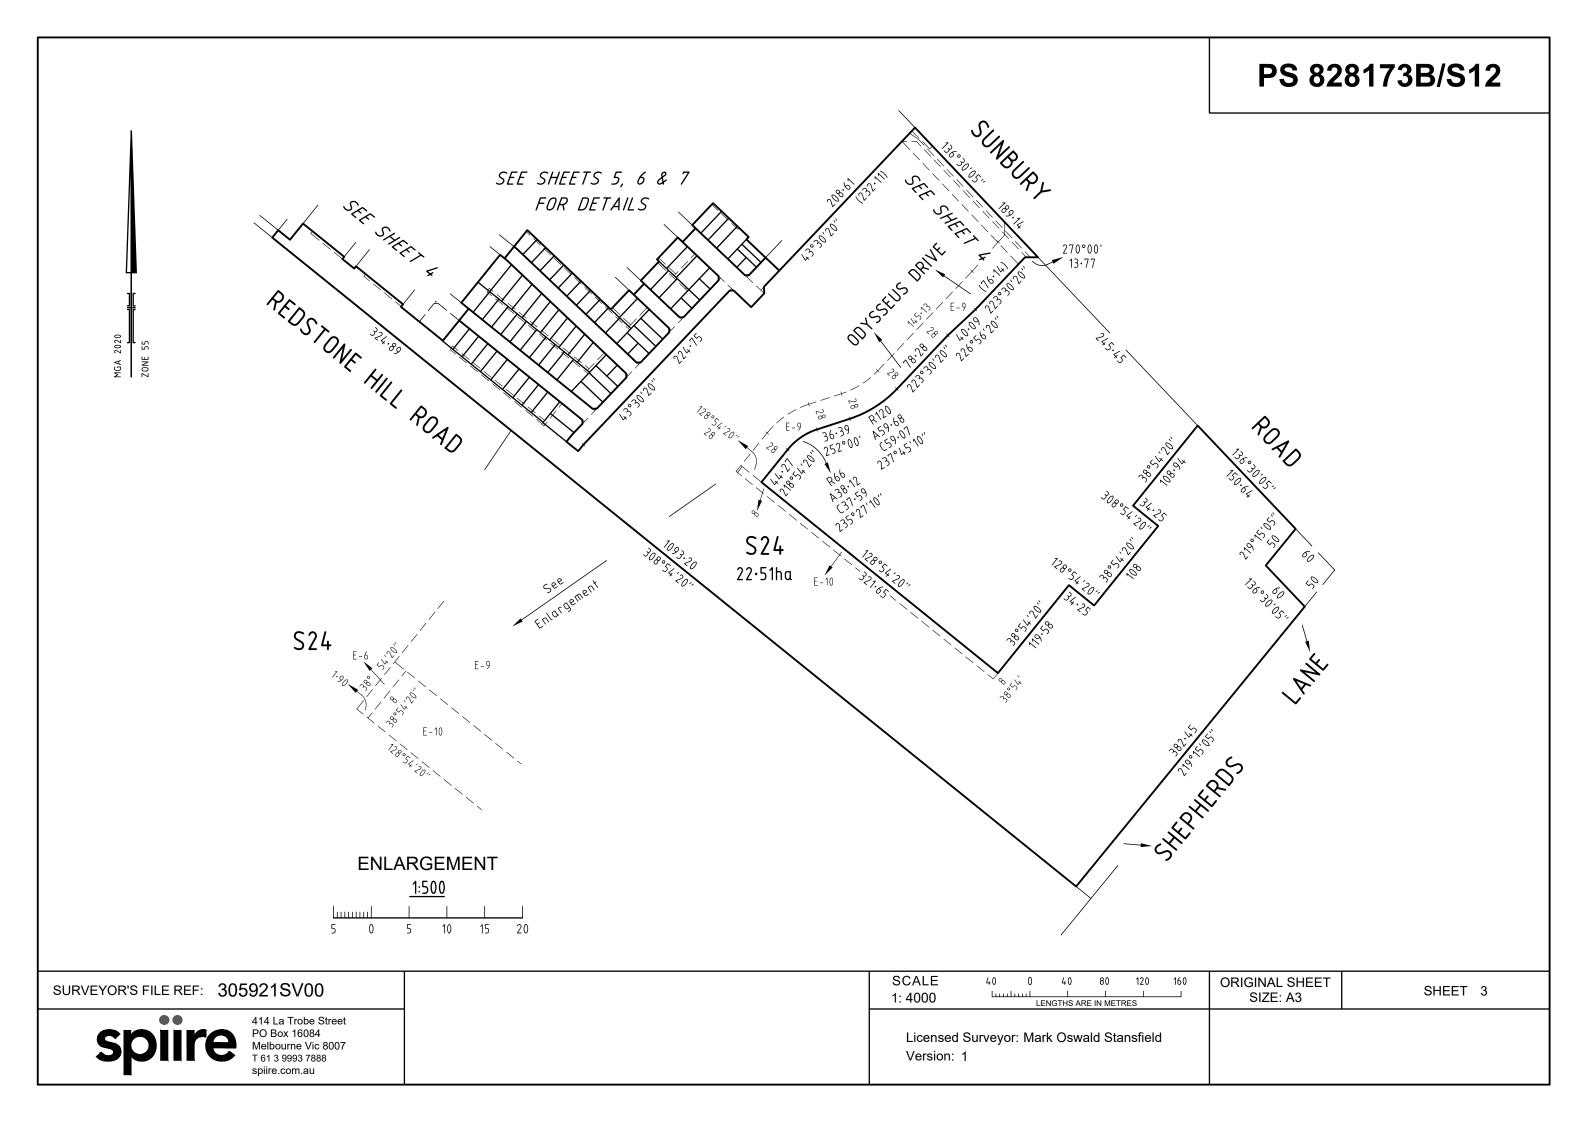

TY COUNCIL                           |  |
| E-17                  | SEWERAGE                                                                 | SEE DIAG          | THIS PLAN                         | GREATER WESTERN WATER CORPORATION           |  |
|                       |                                                                          |                   |                                   |                                             |  |
| SURVEYOR'             | S FILE REF: 305921SV00                                                   |                   |                                   | ORIGINAL SHEET SHEET 2                      |  |

414 La Trobe Street PO Box 16084 Melbourne Vic 8007 T 61 3 9993 7888 spiire.com.au

Licensed Surveyor: Mark Oswald Stansfield

Version: 1





#### PS 828173B/S12 MGA 2020 ZONE 55 SEE SHEET 7 EAGIEHANA SSO. S. SO. FOR DETAILS 1000 ZOF STREET 373°30°30° GOSHAWA ROAD EAGIEHAWA STREET 1000 5.70 20. SEE SHEET 6 FOR DETAILS 1000 10% John Polis 1059 PANNA POAD POF 1003 65 COSHAWA ROAD 1060 1036 12/01/ SEE SHEET 3 101/2 10% 1018 10/25 103h 88°30′ 4·24 10/2 65 1055 308°54.20. 10/2 STAFF ROAD 103° 100 10/20 PANNA 100 105 1030 100 1029 102 1055 1027 1020 PEDS TONE HILL POAD POAD 1025 MAYRA 100 S24 1024 109 1012 1011 120.54.20. **SCALE** 60 **ORIGINAL SHEET** SURVEYOR'S FILE REF: 305921SV00 SHEET 5 1:1500 SIZE: A3 LENGTHS ARE IN METRES 414 La Trobe Street PO Box 16084 Licensed Surveyor: Mark Oswald Stansfield Melbourne Vic 8007

Version: 1 T 61 3 9993 7888



### PS 828173B/S12



### PS 828173B/S12

#### CREATION OF RESTRICTION No. 1