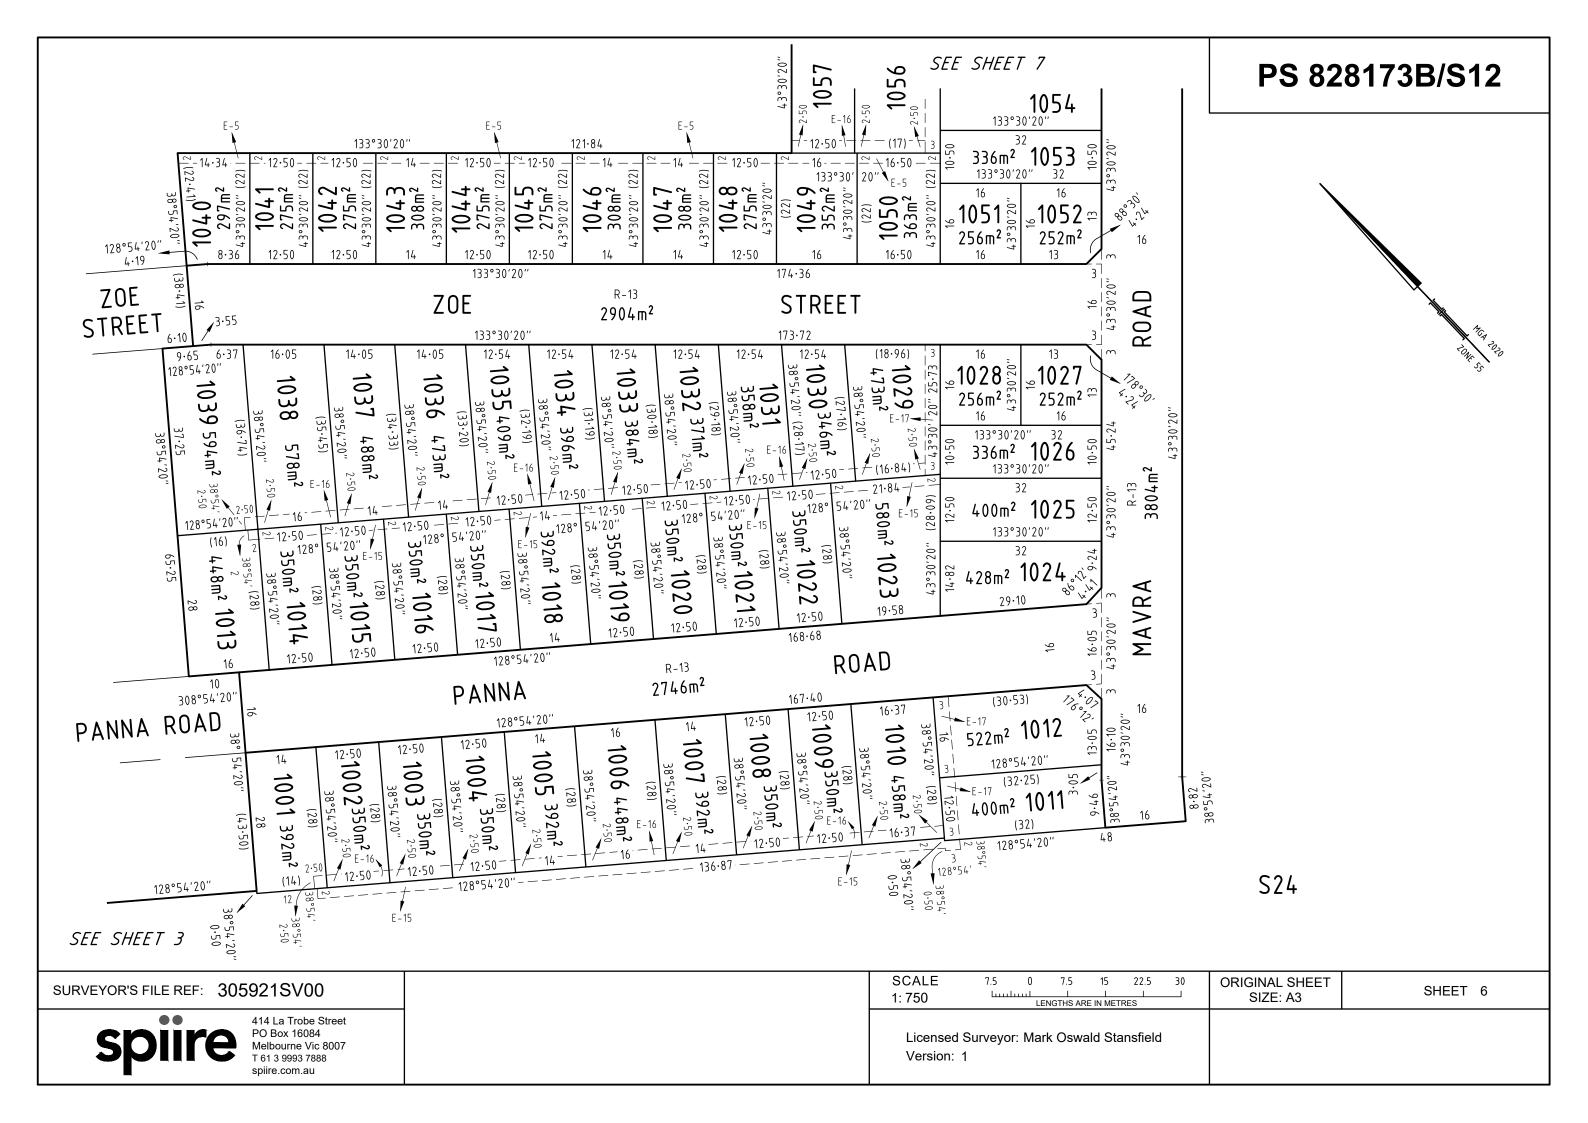

#### PS 828173B/S12 MGA 2020 ZONE 55 SEE SHEET 7 EAGIEHANA SSO. S. SO. FOR DETAILS 1000 ZOF STREET 373°30°30° GOSHAWA ROAD EAGIEHAWA STREET 1000 5.70 20. SEE SHEET 6 FOR DETAILS 1000 10% John Polis 1059 PANNA POAD POF 1003 65 COSHAWA ROAD 1060 1036 12/01/ SEE SHEET 3 101/2 10% 1018 10/25 103h 88°30′ 4·24 10/2 65 1055 308°54.20. 10/2 STAFF ROAD 103° 100 10/20 PANNA 100 105 1030 100 1029 102 1055 1027 1020 PEDS TONE HILL POAD POAD 1025 MAYRA 100 S24 1024 109 1012 1011 120.54.20. **SCALE** 60 **ORIGINAL SHEET** SURVEYOR'S FILE REF: 305921SV00 SHEET 5 1:1500 SIZE: A3 LENGTHS ARE IN METRES 414 La Trobe Street PO Box 16084 Licensed Surveyor: Mark Oswald Stansfield Melbourne Vic 8007