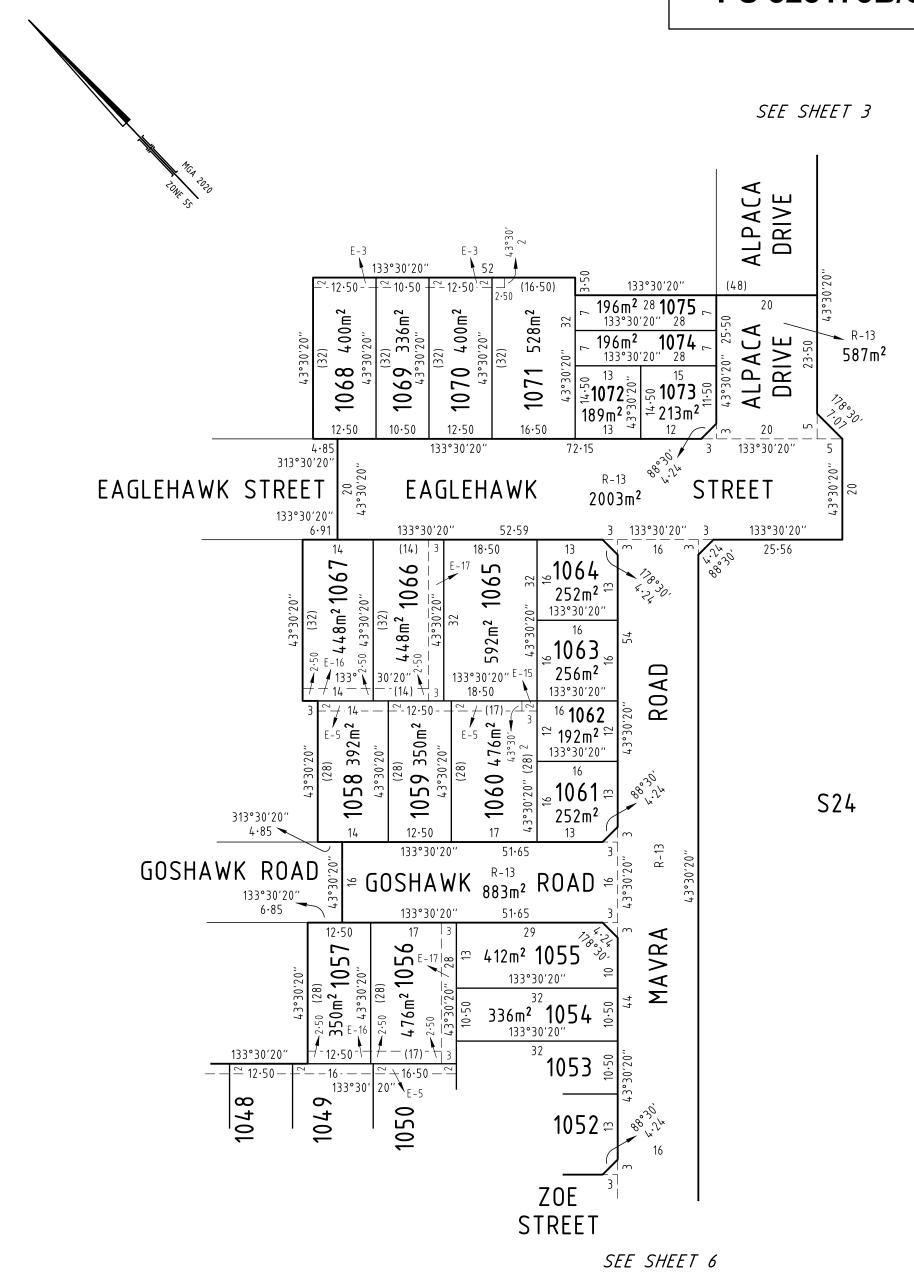

#### PS 828173B/S12 MGA 2020 ZONE 55 SEE SHEET 7 EAGIEHANA SSO. S. SO. FOR DETAILS 1000 ZOF STREET 373°30°30° GOSHAWA ROAD EAGIEHAWA STREET 1000 5.70 20. SEE SHEET 6 FOR DETAILS 1000 10% John Polis 1059 PANNA POAD POF 1003 65 COSHAWA ROAD 1060 1036 12/01/ SEE SHEET 3 101/2 10% 1018 10/25 103h 88°30′ 4·24 10/2 65 1055 308°54.20. 10/2 STAFF ROAD 103° 100 10/20 PANNA 100 105 1030 100 1029 102 1055 1027 1020 PEDS TONE HILL POAD POAD 1025 MAYRA 100 S24 1024 109 1012 1011 120.54.20. **SCALE** 60 **ORIGINAL SHEET** SURVEYOR'S FILE REF: 305921SV00 SHEET 5 1:1500 SIZE: A3 LENGTHS ARE IN METRES 414 La Trobe Street PO Box 16084 Licensed Surveyor: Mark Oswald Stansfield Melbourne Vic 8007