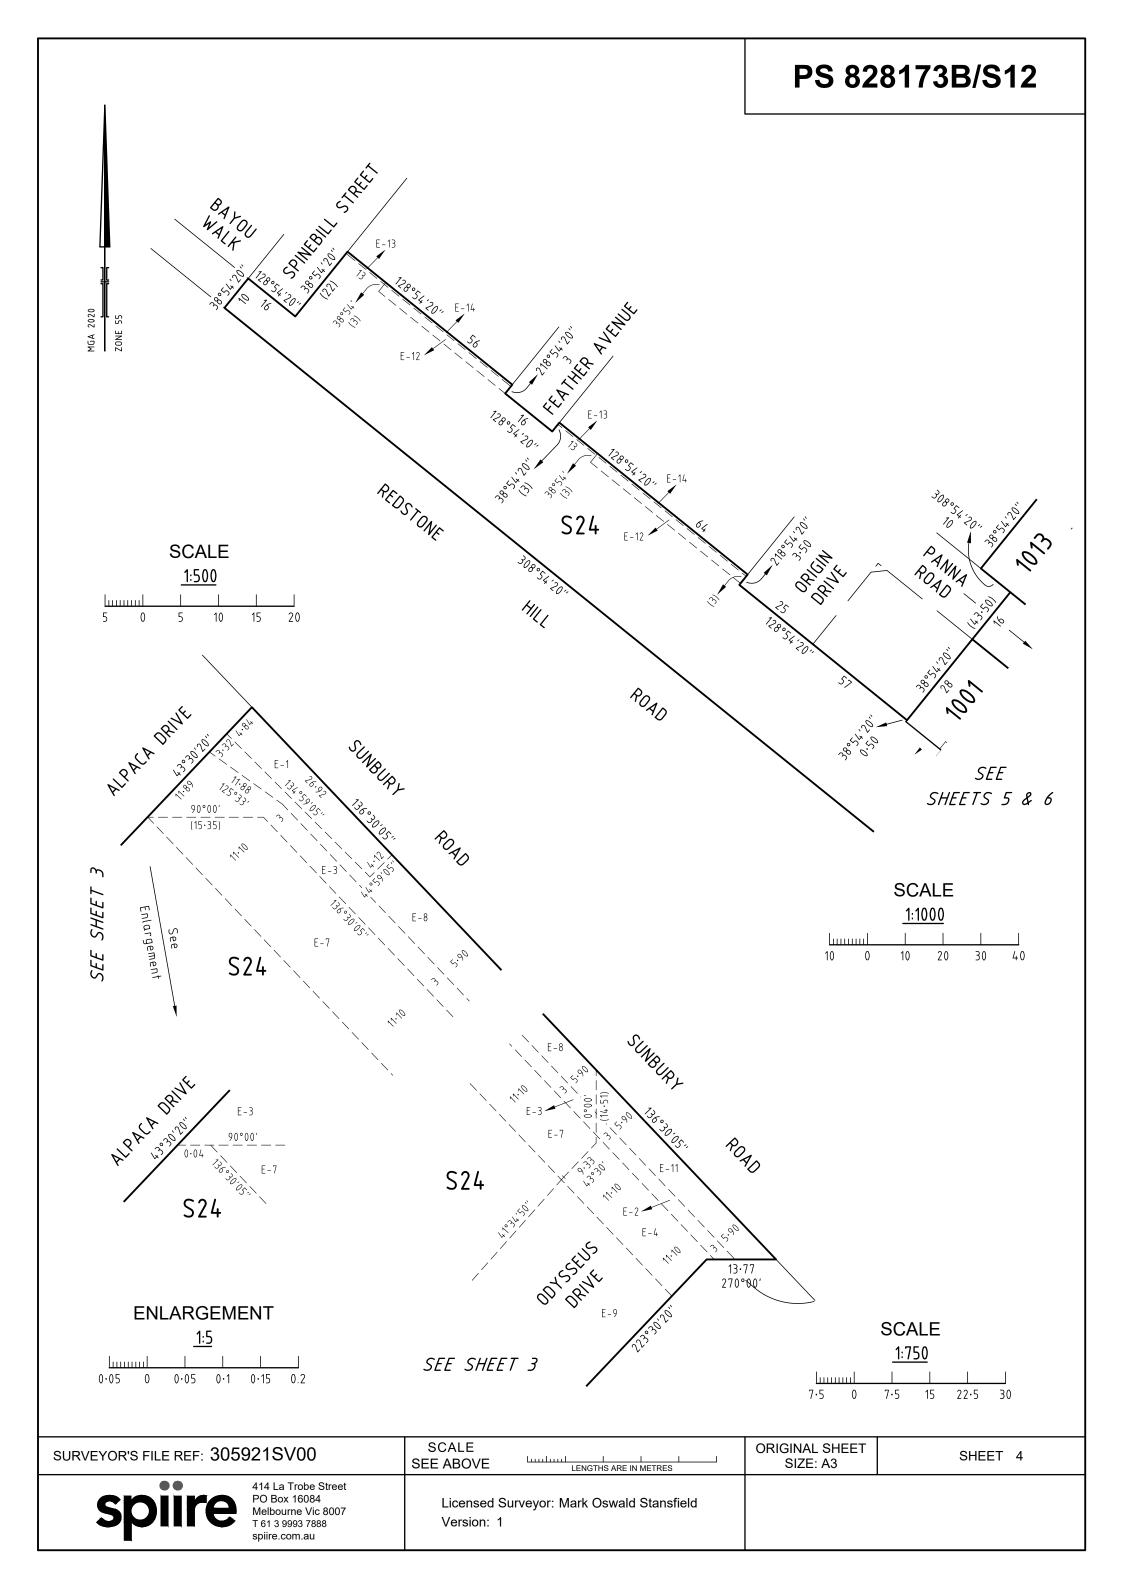

COUNCIL                           |  |
| E-17                  | SEWERAGE                                                                 | SEE DIAG          | THIS PLAN                         | GREATER WESTERN WATER CORPORATION           |  |
|                       |                                                                          |                   |                                   |                                             |  |
| SURVEYOR'             | S FILE REF: 305921SV00                                                   |                   |                                   | ORIGINAL SHEET SHEET 2                      |  |

414 La Trobe Street PO Box 16084 Melbourne Vic 8007 T 61 3 9993 7888 spiire.com.au

Licensed Surveyor: Mark Oswald Stansfield

Version: 1





#### PS 828173B/S12 MGA 2020 ZONE 55 SEE SHEET 7 EAGIEHANA SSO. S. SO. FOR DETAILS 1000 ZOF STREET 373°30°30° GOSHAWA ROAD EAGIEHAWA STREET 1000 5.70 20. SEE SHEET 6 FOR DETAILS 1000 10% John Polis 1059 PANNA POAD POF 1003 65 COSHAWA ROAD 1060 1036 12/01/ SEE SHEET 3 101/2 10% 1018 10/25 103h 88°30′ 4·24 10/2 65 1055 308°54.20. 10/2 STAFF ROAD 103° 100 10/20 PANNA 100 105 1030 100 1029 102 1055 1027 1020 PEDS TONE HILL POAD POAD 1025 MAYRA 100 S24 1024 109 1012 1011 120.54.20. **SCALE** 60 **ORIGINAL SHEET** SURVEYOR'S FILE REF: 305921SV00 SHEET 5 1:1500 SIZE: A3 LENGTHS ARE IN METRES 414 La Trobe Street PO Box 16084 Licensed Surveyor: Mark Oswald Stansfield Melbourne Vic 8007

Version: 1 T 61 3 9993 7888



### PS 828173B/S12



### PS 828173B/S12

#### CREATION OF RESTRICTION No. 1

Th