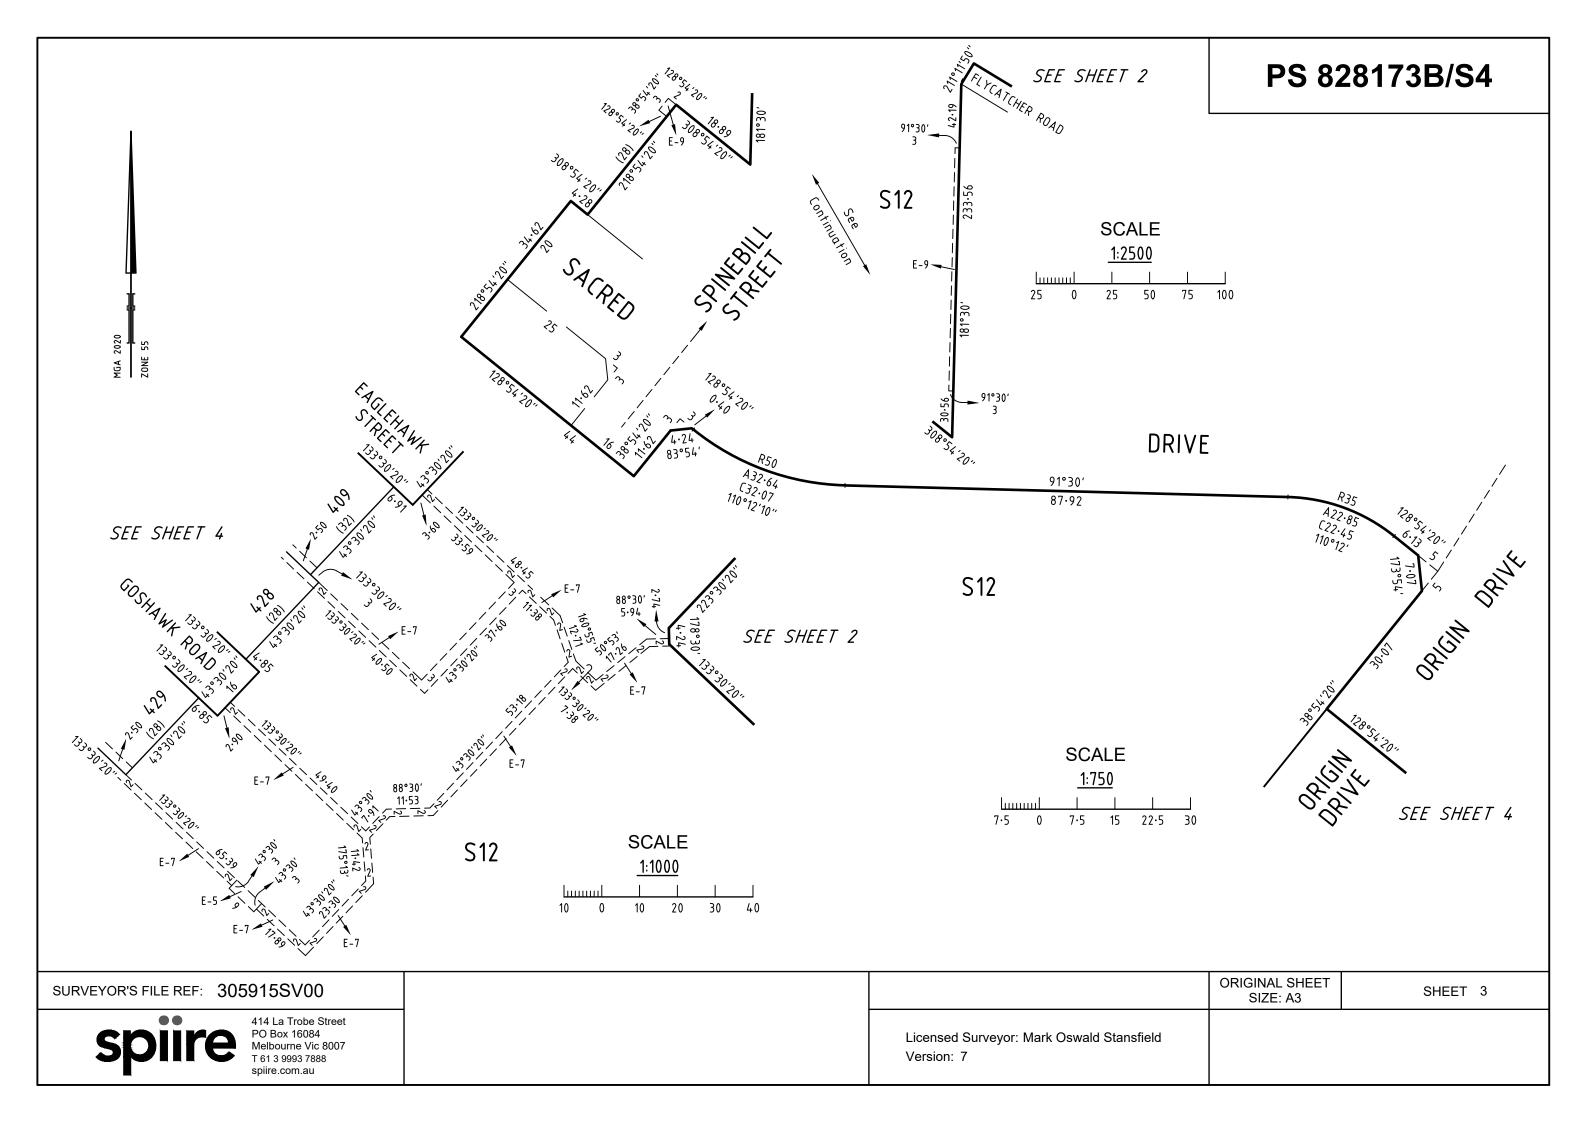

| Surveyor: Mark Oswald Sta<br>7                   | ansfield                         |                                                                       |                                                                                               |







| $\frac{1}{1} + \frac{1}{202} + \frac{1}{2$ | $\begin{array}{c ccccccccccccccccccccccccccccccccccc$                                     | $\begin{array}{cccccccccccccccccccccccccccccccccccc$ |
|-------------------------------------------------------------------------------------------------------------------------------------------------------------------------------------------------------------------------------------------------------------------------------------------------------------------------------------------------------------------------------------------------------------------------------------------------------------------------------------------------------------------------------------------------------------------------------------------------------------------------