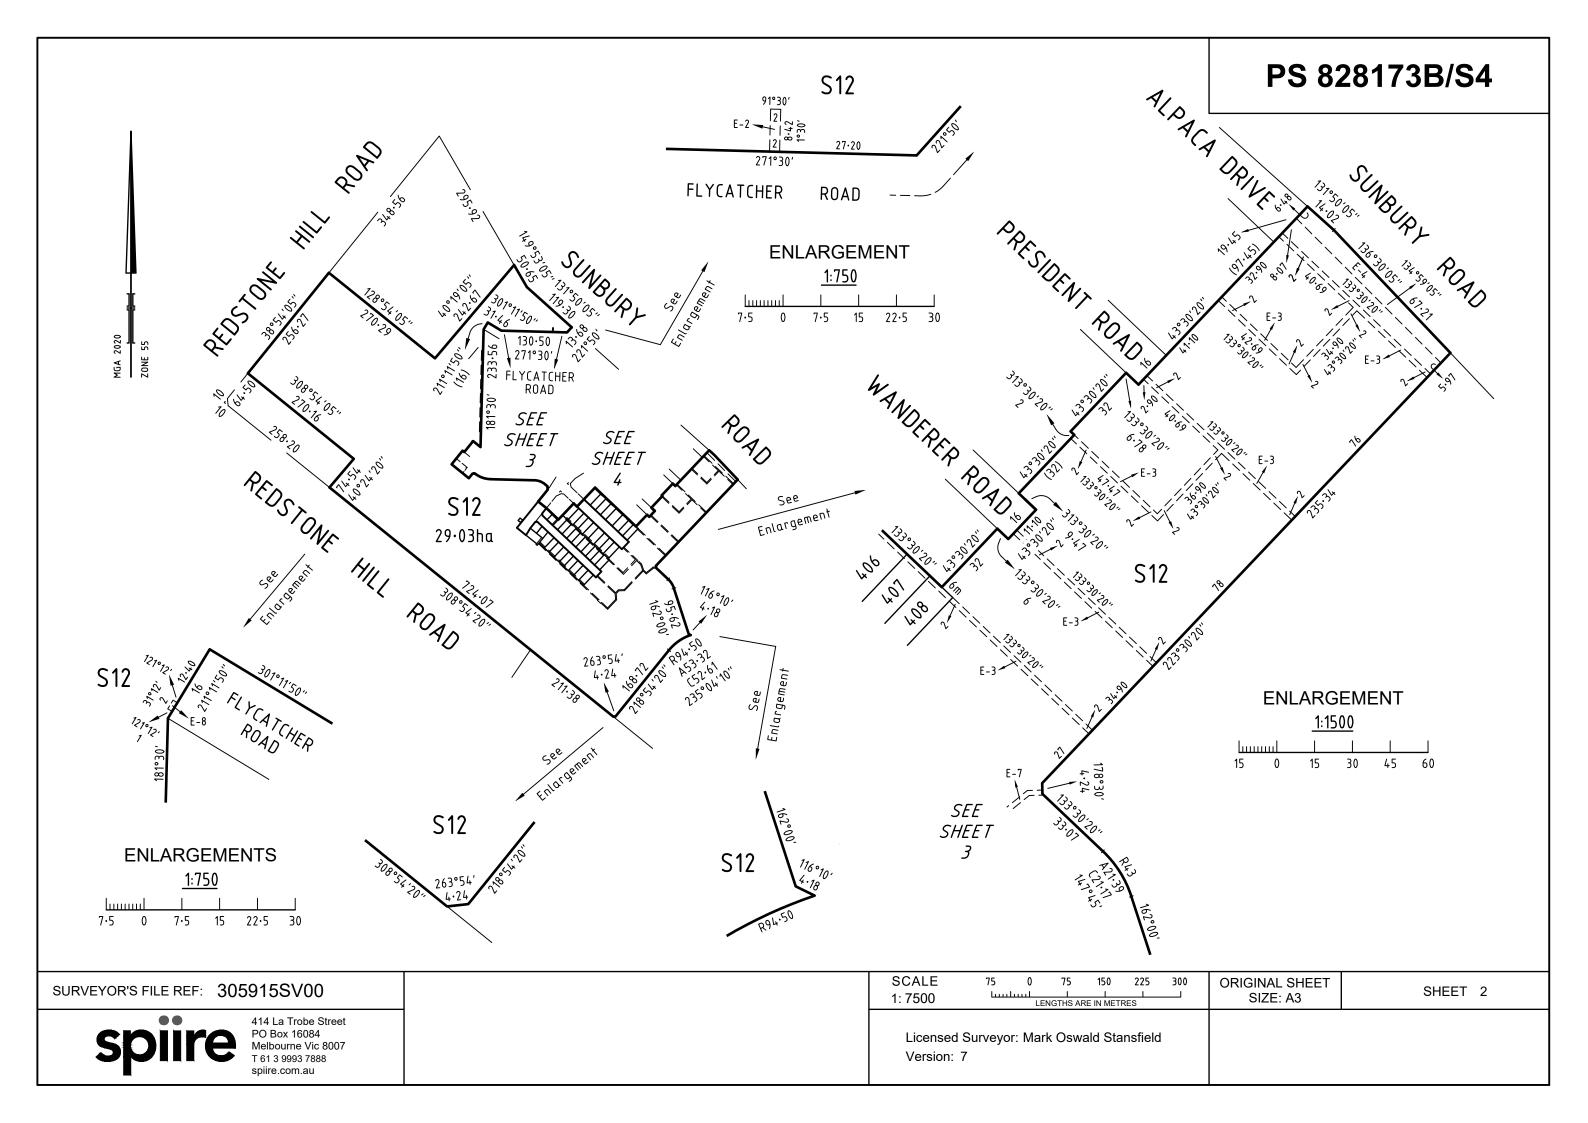

| Surveyor: Mark Oswald Sta<br>7                   | ansfield                         |                                                                       |                                                                                               |







| $\frac{1}{1} + \frac{1}{202} + \frac{1}{2$ | $\begin{array}{c ccccccccccccccccccccccccccccccccccc$                                     | $\begin{array}{cccccccccccccccccccccccccccccccccccc$ |
|-----------------------------------------------------------------------------------------------------------------------------------------------------------------------------------------------------------------------------------------------------------------------------------------------------------------------------------------------------------------------------------------------------------------------------------------------------------------------------------------------------------------------------------------------------------------------------------------------------------------------