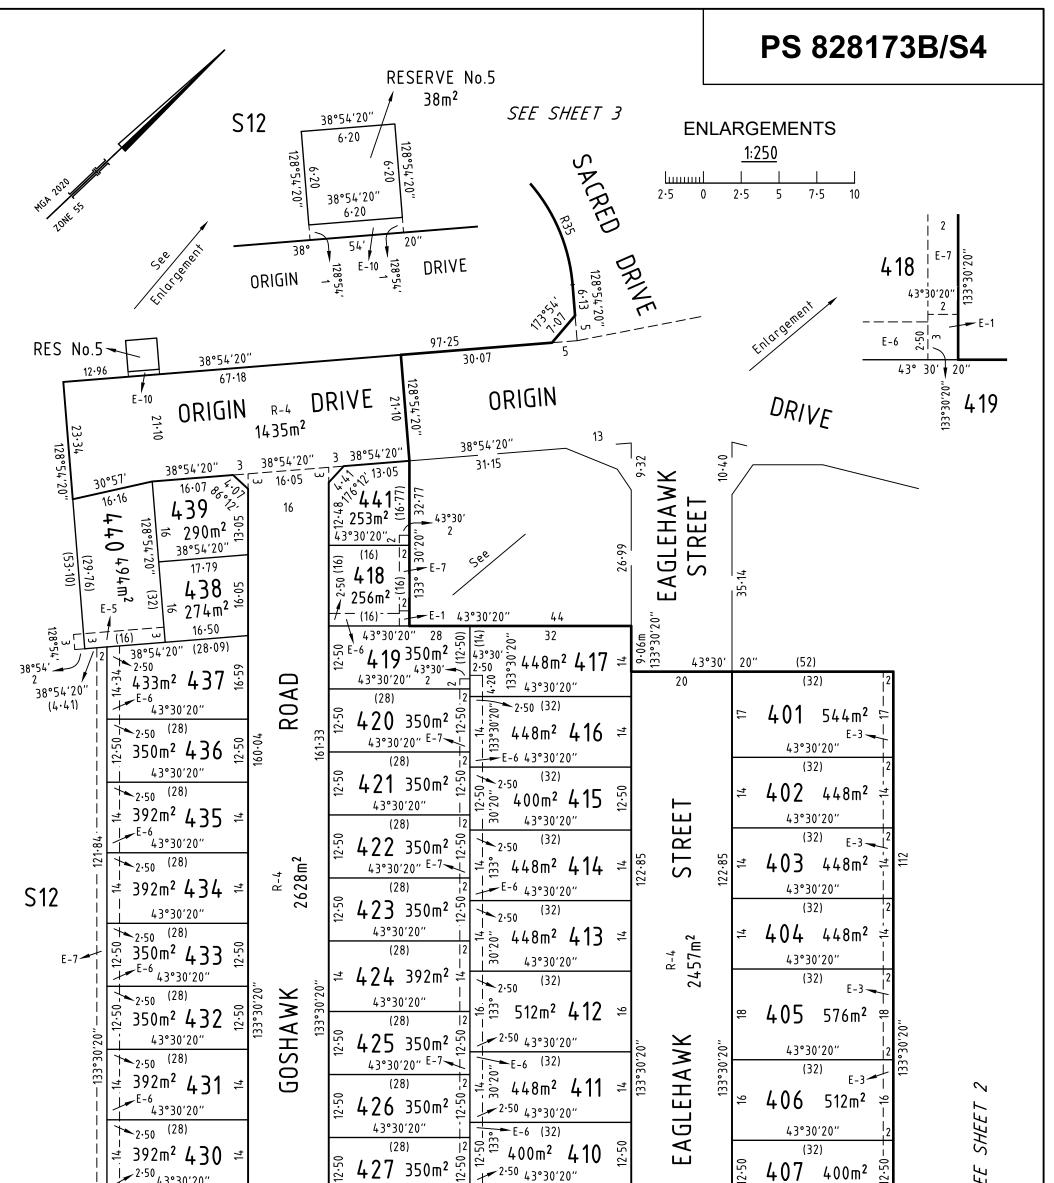

| Surveyor: Mark Oswald Sta<br>7                   | ansfield                         |                                                                       |                                                                                               |







| $\frac{1}{1} + \frac{1}{202} + \frac{1}{2$ | $\begin{array}{c ccccccccccccccccccccccccccccccccccc$                                     | $\begin{array}{cccccccccccccccccccccccccccccccccccc$ |
|---------------------------------------------------------------------------------------------------------------------------------------------------------------------------------------------------------------------------------------------------------------------------------------------------------------------------------------------------------------------------------------------------------------------------------------------------------------------------------------------------------------------------------------------------------------------------------------------------------------------------