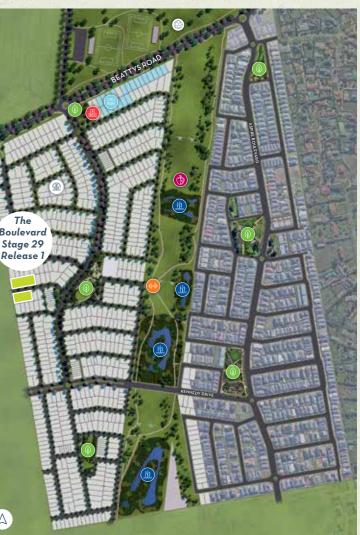

## THE BOULEVARD Stage 29 Release 1

ASPIREFRASERRISE.COM.AU

12.50

12.50

14

TAYLORS HILL VILLAGE APPROX.5KM

**MELTON HIGHWAY** 

APPROX. O.5KM

⇒

لا

1

WATERGARDENS TRAIN STATION APPROX.6KM

and already home to over 850 families. A short walk away you'll find Aspire's major parkland, Mamic Park. Cleverly blending an extensive range of features for both active and relaxed recreation. It has been designed with the whole neighbourhood in mind.