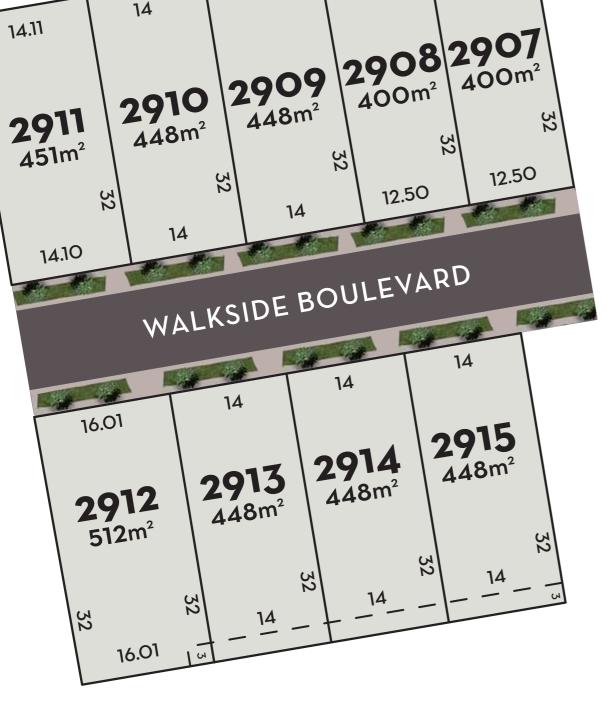

## THE BOULEVARD Stage 29 Release 1

ASPIREFRASERRISE.COM.AU

12.50

12.50

14

TAYLORS HILL VILLAGE APPROX.5KM

**MELTON HIGHWAY** 

APPROX. O.5KM