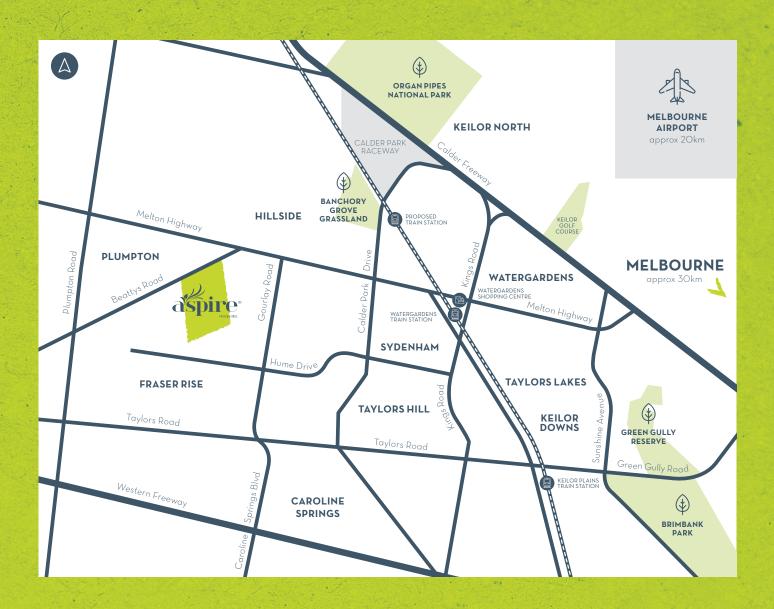

## THE BOULEVARD Stage 29 Release 1

ASPIREFRASERRISE.COM.AU

12.50

12.50

14

TAYLORS HILL VILLAGE APPROX.5KM

**MELTON HIGHWAY** 

APPROX. O.5KM

⇒

لا

1

WATERGARDENS TRAIN STATION APPROX.6KM

and already home to over 850 families. A short walk away you'll find Aspire's major parkland, Mamic Park. Cleverly blending an extensive range of features for both active and relaxed recreation. It has been designed with the whole neighbourhood in mind.