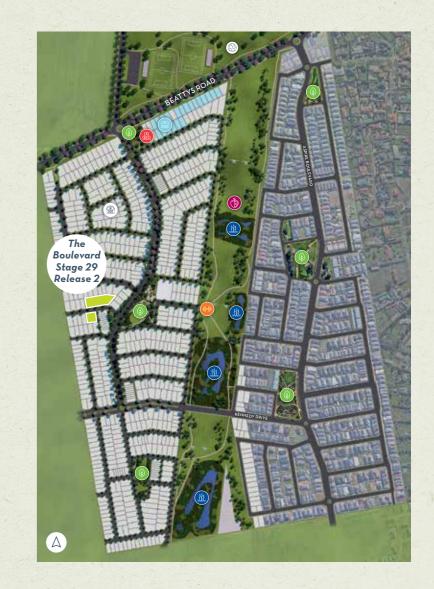

## MAKE FRIENDS & MEET YOUR NEIGHBOURS

Aspire is the perfect place to call home. A lifestyle in perfect balance, and already home to over 850 families.

A short walk away you'll find Aspire's major parkland, **Mamic Park**. Cleverly blending an extensive range of features for both active and relaxed recreation. It has been designed with the whole neighbourhood in mind.

You'll also find **Anna's Garden** nearby, a beautiful green space to meet and connect with your local community. Next door, families and friendships will grow at Aspire's proposed **Childcare Centre\***.

With direct access to Aspire's creative parklands and quality, community-centred amenities, you'll feel part of the neighbourhood right away.