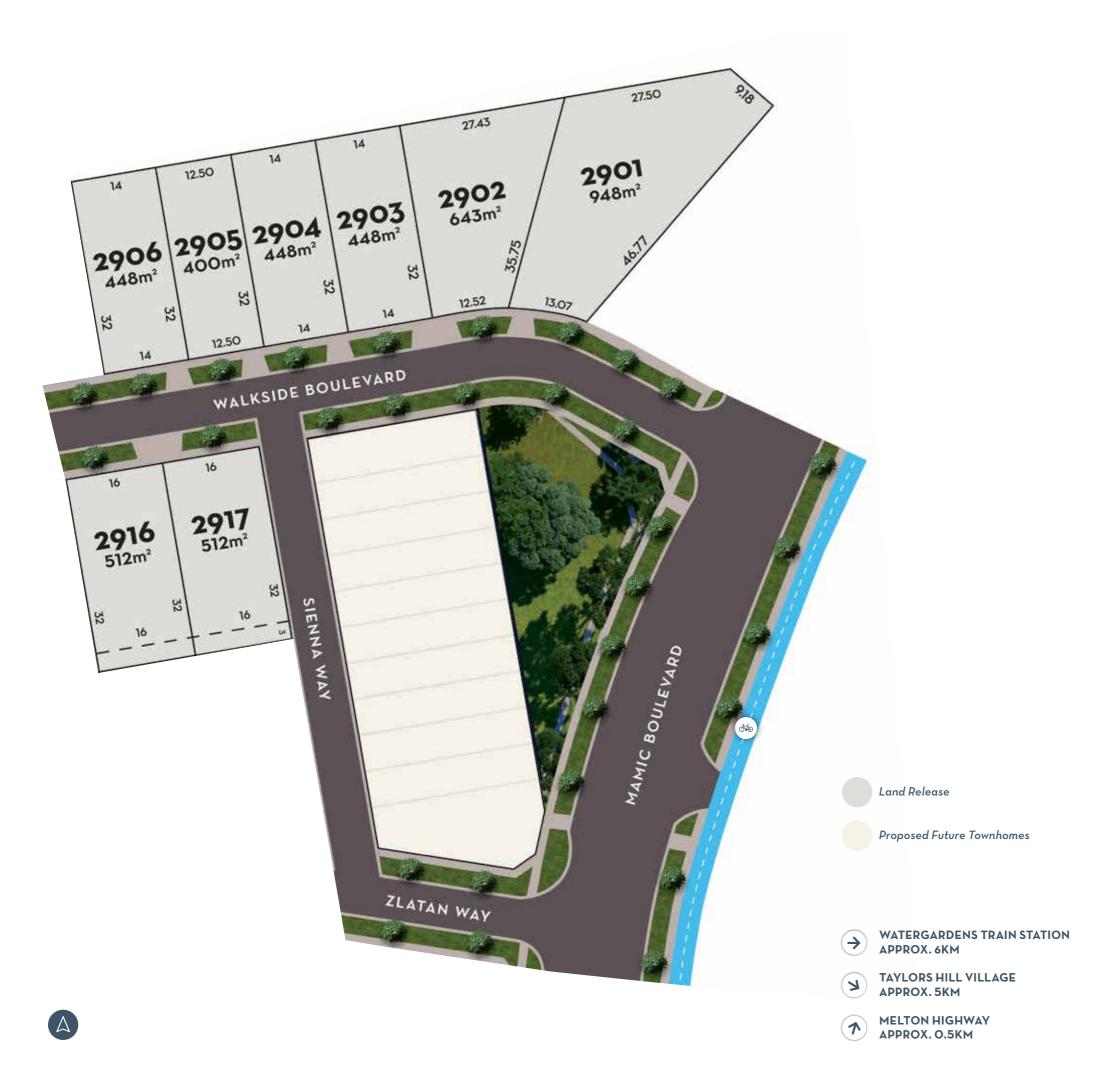

## THE

Stage 29 Release 2







## Welcome to a place to

## MAKE FRIENDS & MEET YOUR NEIGHBOURS

Aspire is the perfect place to call home. A lifestyle in perfect balance, and already home to over 850 families.

A short walk away you'll find Aspire's major parkland, **Mamic Park**. Cleverly blending an extensive range of features for both active and relaxed recreation. It has been designed with the whole neighbourhood in mind.

You'll also find **Anna's Garden** nearby, a beautiful green space to meet and connect with your local community. Next door, families and friendships will grow at Aspire's proposed **Childcare Centre\***.

With direct access to Aspire's creative parklands and quality, community-centred amenities, you'll feel part of the neighbourhood right away.





## 9684 8154 · ASPIREFRASERRISE.COM.AU

Land