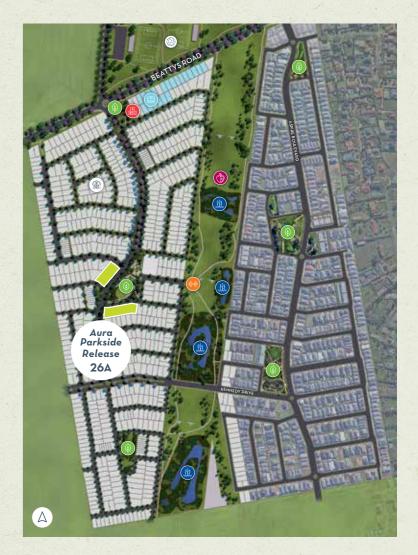

## MAKE FRIENDS & MEET YOUR NEIGHBOURS

Aspire is the perfect place to call home. A lifestyle in perfect balance, and already home to over 850 families.

Aura Parkside Release has a select number of lots available directly across the road from Aspire's major parkland, **Mamic Park.** Here you'll enjoy the most premium position in the heart of Aspire with uninterrupted park views and a lifestyle that is second to none. Mamic Park cleverly blends an extensive range of features for both active and relaxed recreation. It has been designed with the whole neighbourhood in mind.

You'll also find **Anna's Garden** nearby, a beautiful green space to meet and connect with your local community. Next door, families and friendships will grow at Aspire's proposed **Childcare Centre\***.

With direct access to Aspire's creative parklands and quality, community-centred amenities, you'll feel part of the neighbourhood right away.

Land Release

Builder Exclusive

WATERGARDENS TRAIN STATION APPROX. 6KM

TAYLORS HILL VILLAGE APPROX. 5KM

MELTON HIGHWAY APPROX. 0.5KM