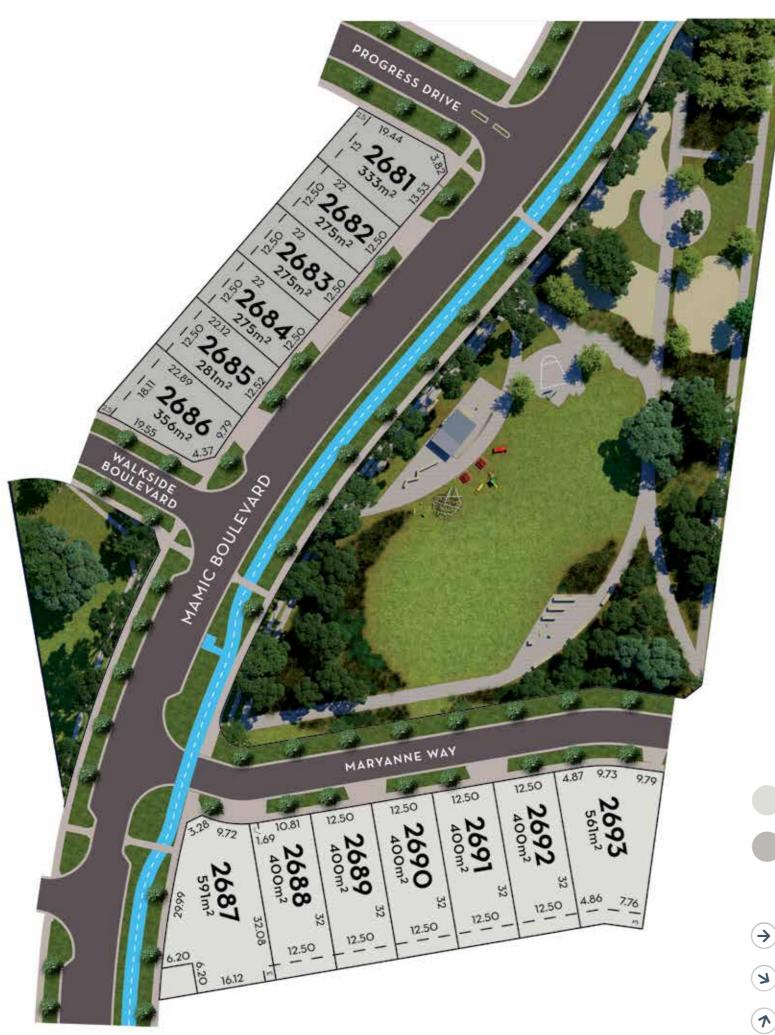

## MAKE FRIENDS & MEET YOUR NEIGHBOURS

Aspire is the perfect place to call home. A lifestyle in perfect balance, and already home to over 850 families.

Aura Parkside Release has a select number of lots available directly across the road from Aspire's major parkland, **Mamic Park.** Here you'll enjoy the most premium position in the heart of Aspire with uninterrupted park views and a lifestyle that is second to none. Mamic Park cleverly blends an extensive range of features for both active and relaxed recreation. It has been designed with the whole neighbourhood in mind.

You'll also find **Anna's Garden** nearby, a beautiful green space to meet and connect with your local community. Next door, families and friendships will grow at Aspire's proposed **Childcare Centre\***.

With direct access to Aspire's creative parklands and quality, community-centred amenities, you'll feel part of the neighbourhood right away.

Land Release

Builder Exclusive

WATERGARDENS TRAIN STATION APPROX. 6KM