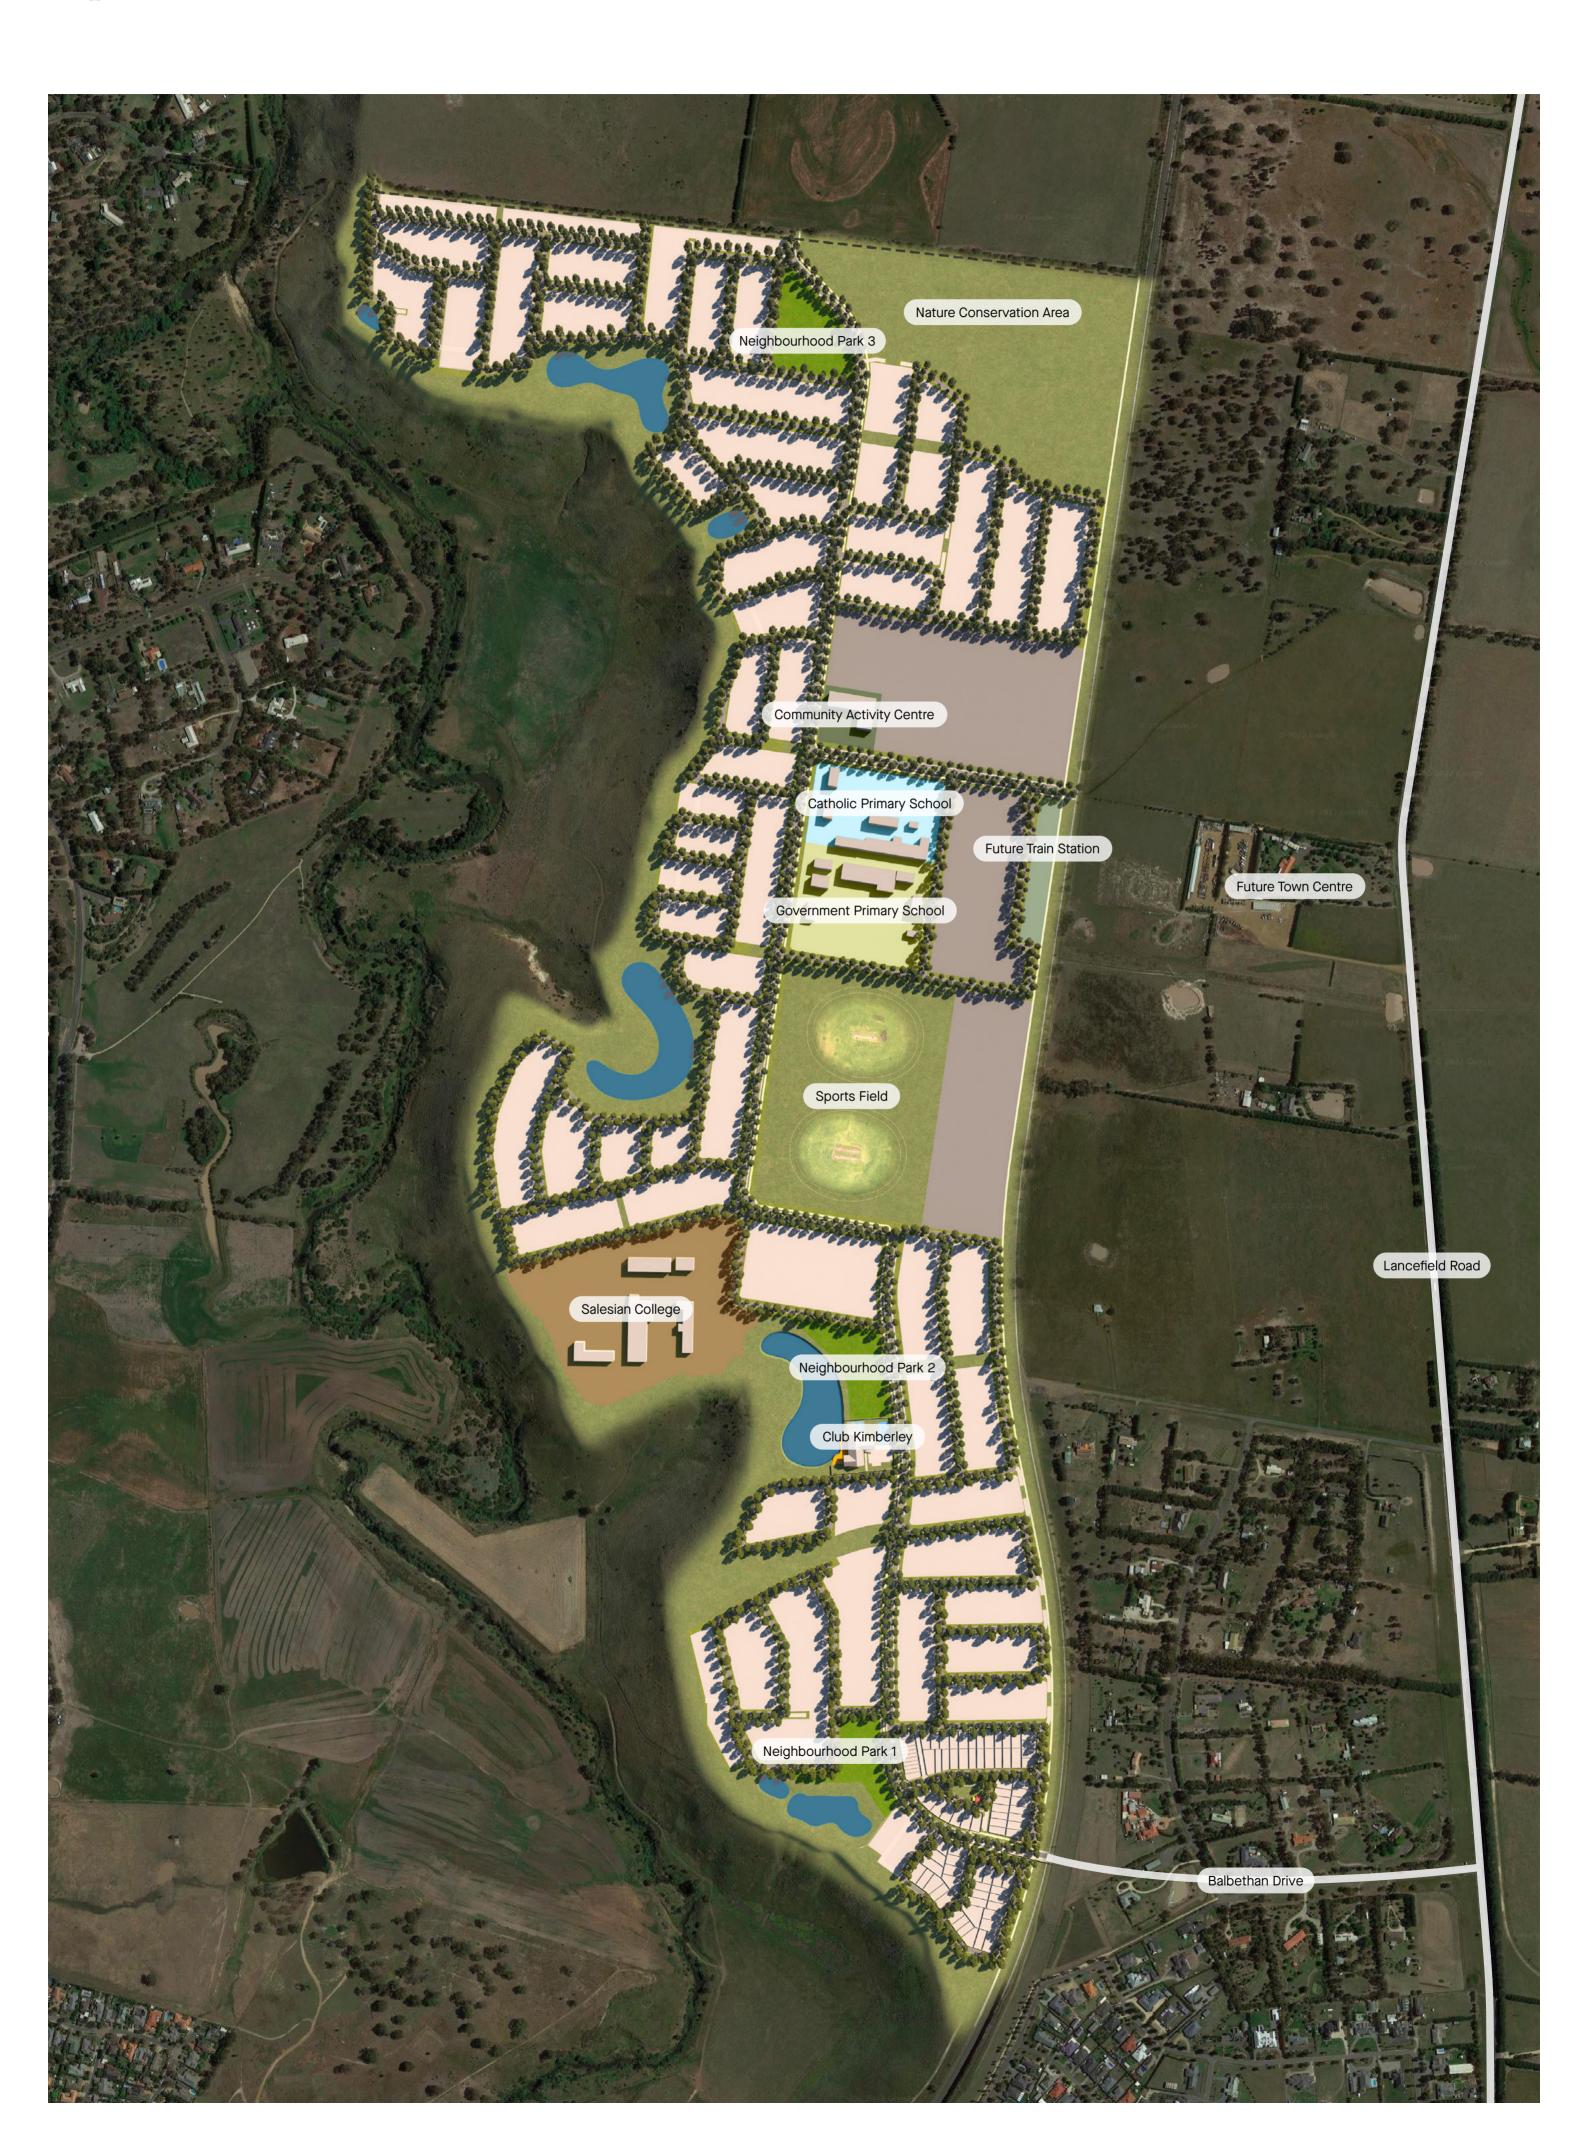

- Connected to the future proposed Sunbury North train station.

### Kimberley will be home to:

- Exclusive Club Kimberley, resort-style facilities to gather with neighbours.
- 3 schools, including the new Salesian College campus.
- Walking paths and trails connected to 1,000 ha of parklands and the Sunbury township.