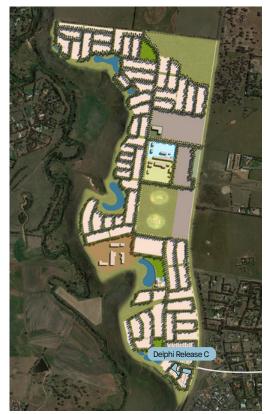

## Delphi Release C

Living here, you'll be moments from the escarpment, with walking paths and bike trails connecting you to the Jacksons Creek Parklands and into the thriving township of Sunbury.

## Walking distances

| Neighbourhood Park                 | <2 mins |
|------------------------------------|---------|
| Club Kimberley                     | 5 mins  |
| New Salesian College Campus        | 7 mins  |
| Sports fields                      | 8 mins  |
| Future Sunbury North Train Station | 12 mins |
|                                    |         |