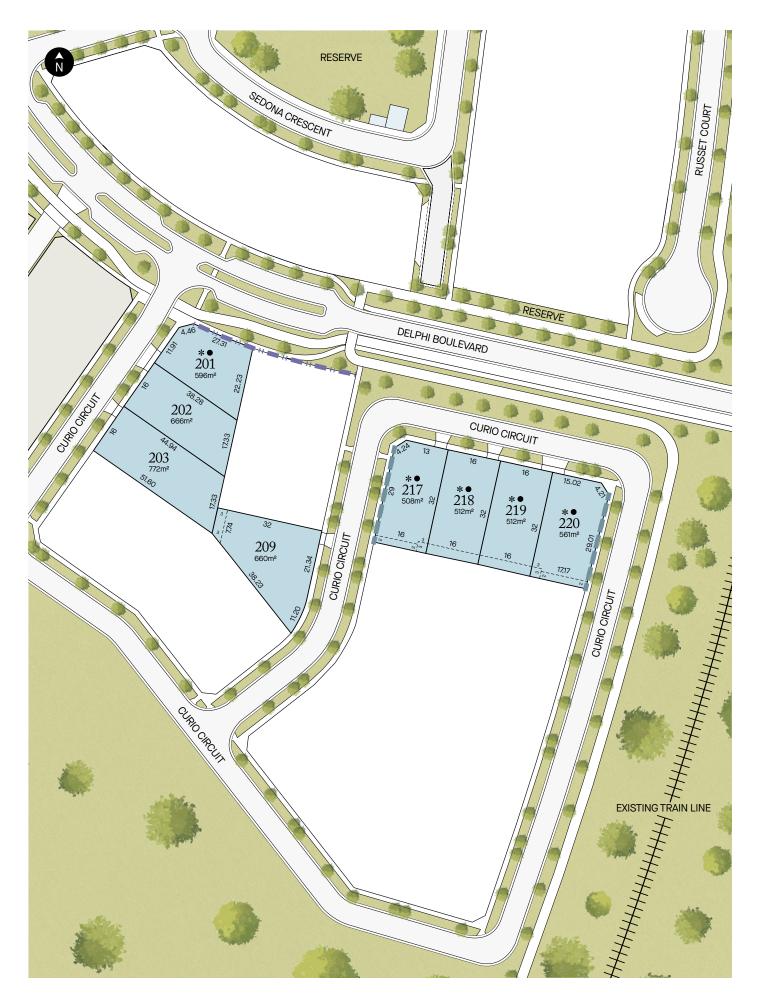

Timings are approximate only

• Front landscaping included

- ✤ Double storey mandatory
- Neighbourhood 1—High Visibility Front Fencing
- --- Neighbourhood 2—High Visibility Side/Rear Fencing

Visit our sales centre at: Balbethan Drive & Lancefield Road, Sunbury Open 7 days, 11am–5pm.