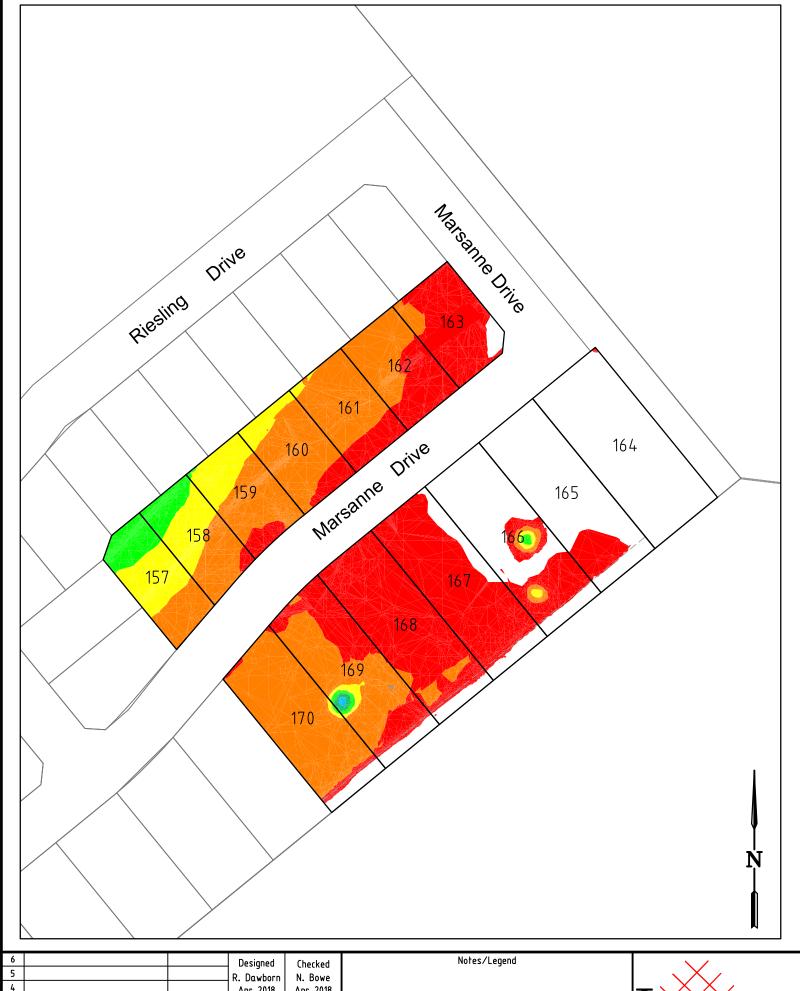

## **GENERAL NOTES**

This fill plan shows details of works affecting the natural surface of the land, being fill placed on the land to the extent and depth shown on this plan.

The depth of fill is based on the design finished surface as well as information provided by Landform Surveys

This plan does not show any other fill which may have been placed on the land.

Any grading or spreading to correct minor surface irregularities less than 300mm in depth is not shown.

Depths shown are not recommended foundation depths.

## FILL DEPTHS

Council Ref:

DA 173/11

| 6<br>5 |                      |           | Designed<br>R. Dawborn | Checked<br>N. Bowe |  |
|--------|----------------------|-----------|------------------------|--------------------|--|
| 4      |                      |           | Apr 2018               | Apr 2018           |  |
| 3      |                      |           | '                      | •                  |  |
| 2      |                      |           | Approved               |                    |  |
| 1      | Original Issue       | 20/4/2018 |                        |                    |  |
| 0      | Draft                | -         |                        |                    |  |
| Ver    | Revision Description | Date      |                        |                    |  |