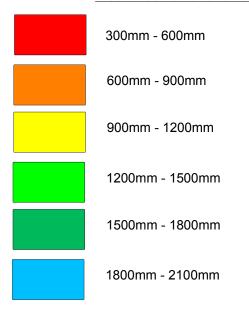

## **GENERAL NOTES**

This fill plan shows details of works affecting the natural surface of the land, being fill placed on the land to the extent and depth shown on this plan.

The depth of fill is based on the design finished surface as well as information provided by Landform Surveys

This plan does not show any other fill which may have been placed on the land.

Any grading or spreading to correct minor surface irregularities less than 300mm in depth is not shown.

Depths shown are not recommended foundation depths.

## FILL DEPTHS

Council Ref:

DA 173/11

| 6<br>5 |                      |           | Designed<br>R. Dawborn | Checked<br>N. Bowe |  |
|--------|----------------------|-----------|------------------------|--------------------|--|
| 4      |                      |           | Apr 2018               | Apr 2018           |  |
| 3      |                      |           | '                      | •                  |  |
| 2      |                      |           | Approved               |                    |  |
| 1      | Original Issue       | 20/4/2018 |                        |                    |  |
| 0      | Draft                | -         |                        |                    |  |
| Ver    | Revision Description | Date      |                        |                    |  |