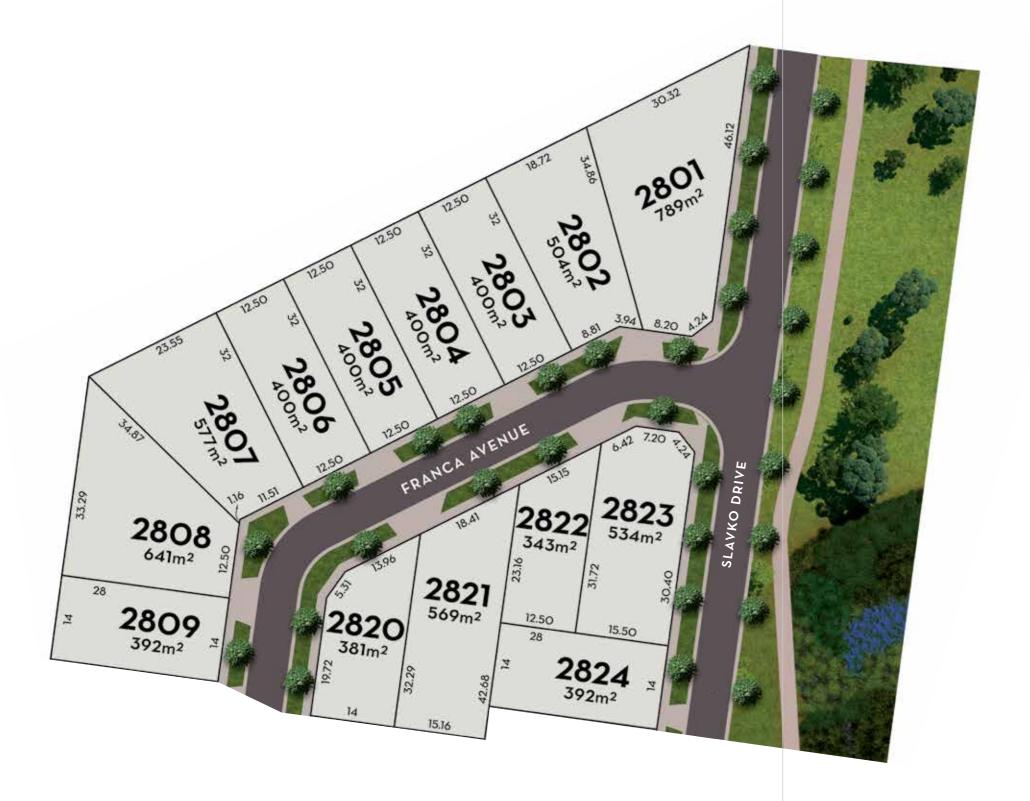

## SLAVKO RELEASE

Stage 28

TAYLORS HILL VILLAGE APPROX. 5KM

MELTON HIGHWAY APPROX. 0.5KM