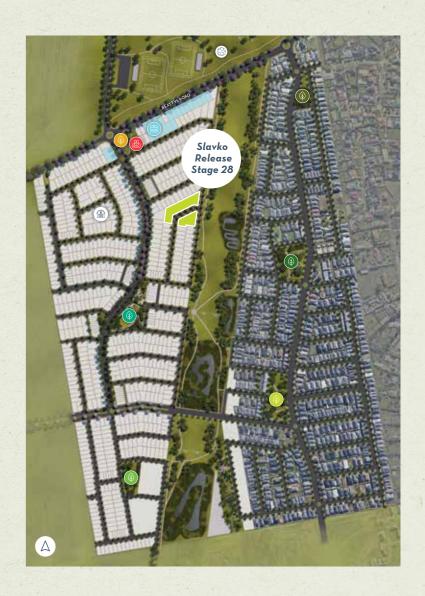

## SLAVKO RELEASE

Stage 28

TAYLORS HILL VILLAGE APPROX. 5KM

MELTON HIGHWAY APPROX. 0.5KM

## MAKE FRIENDS & MEET YOUR NEIGHBOURS

Aspire is the perfect place to call home. A lifestyle in perfect balance, and already home to over 850 families.

A short walk away you'll find Aspire's major parkland, **Mamic Park**. Cleverly blending an extensive range of features for both active and relaxed recreation. It has been designed with the whole neighbourhood in mind.

You'll also find **Anna's Garden** nearby, a beautiful green space to meet and connect with your local community. Next door, families and friendships will grow at Aspire's proposed **Childcare Centre\***.